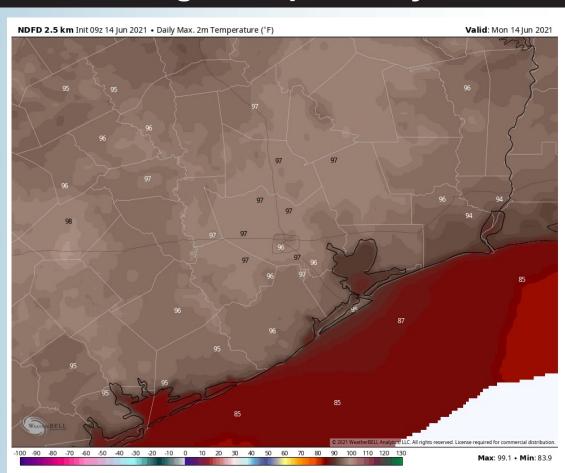

- Winds shift more from the west into this morning then from the north into the early afternoon. A sea-breeze boundary around 4 − 5 PM will allow for the winds to shift back from the south into this evening. Winds are expected to be rather light, around 4 − 8 MPH. Gusts around ~ 10 MPH will be possible.
- High temps look to get into the upper 80's F to lower 90's F over open waters.
  - Not expecting fog tonight.

#### **High Temps Today**