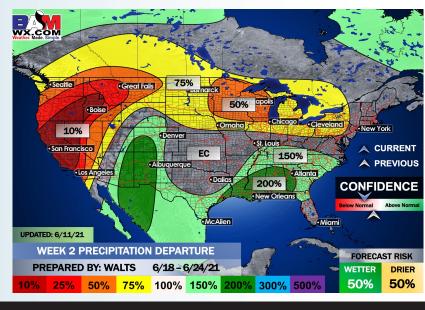

# Long-Range Forecast Discussion

- Temperatures look to run at/ slightly above normal the next 7 days.
  Scattered chances will be possible for much of the week ahead with increasing chances heading into the weekend as a tropical disturbance gets closer.
- Week 2 is anticipated to be an active stretch of weather for HOU with temperatures running slightly below normal. The beginning of the period may see influence of added tropical moisture from the aforementioned system.
- The weeks ¾ (mid to late June) period likely features more cooler than normal temperatures and above normal moisture, similar to our current week 2 thoughts.
  Tropical threats will need to continue to be monitored.

#### **Week 2 Forecast**