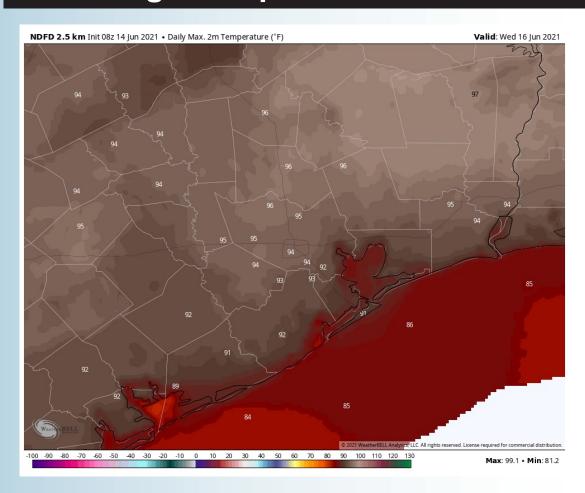

**







## **Short-Term Forecast Discussion**

- Wednesday looks to have isolated-to-scattered chances in the afternoon hours with any activity likely waning down with the loss of daylight similar to Tuesday's. A locally heavy downpour can't be ruled out with some lightning and briefly gusty winds if a storm passes over a Station.
- Winds on Wednesday morning look to start weakly out of the NE at 3-6 MPH sustained, shifting out of the SE into the PM hours at a similar speed, possibly at times up to 4-8 MPH sustained.
  - Temperatures on WED look to get into the upper 80's F to lower 90's F over open waters.
    - No fog anticipated Wednesday.

#### Simulated Radar Snapshot (3 PM CT)



#### Wednesday, June 16th, 2021

#### **Sustained Winds (4 PM CT)**



#### **High Temperatures WED**







# Long-Range Forecast Discussion

- Temperatures look to run at/ slightly above normal the next 7 days.
  Scattered chances will be possible for much of the week ahead with increasing chances heading into the weekend as a tropical disturbance gets closer.
- Week 2 is anticipated to be an active stretch of weather for HOU with temperatures running slightly below normal. The beginning of the period may see influence of added tropical moisture from the aforementioned system.
- The weeks ¾ (mid to late June) period likely features more cooler than normal temperatures and above normal moisture, similar to our current week 2 thoughts.
  Tropical threats will need to continue to be monitored.

#### **Week 1 Forecast**





#### **Week 2 Forecast**





#### Weeks 3/4 Forecast