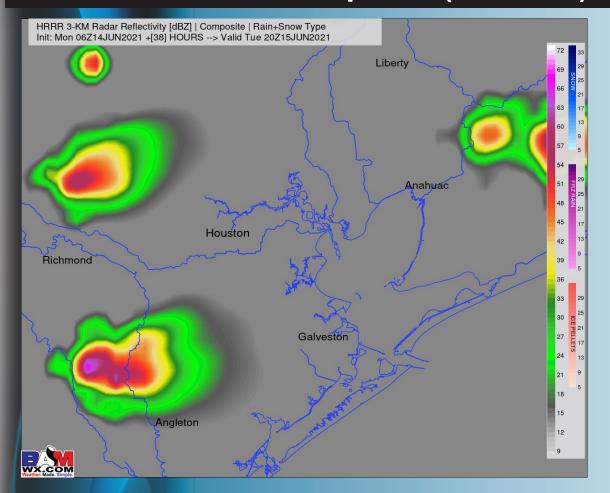

#### Simulated Radar Snapshot (3 PM CT)

# An isolated shower cannot be ruled out this AM. Data has progressively weakened much in terms of rainfall chances today across the Stations. An isolated shower/storm can't be ruled out into the mid-PM hours, however, anticipating a mostly dry day for us today.