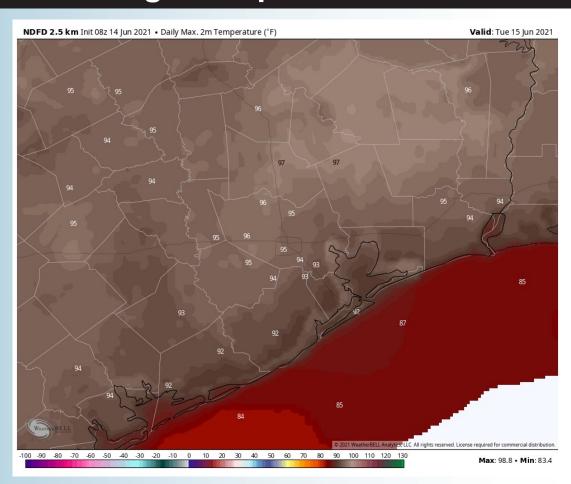

#### **High Temps Today**

- Winds shift more from the west into this morning then from the north into the early afternoon. A sea-breeze boundary around 4 − 5 PM will allow for the winds to shift back from the south into this evening. Winds are expected to be rather light, around 4 − 8 MPH. Gusts around ~ 10 MPH will be possible.
- High temps look to get into the upper 80's F to lower 90's F over open waters.
  - Not expecting fog tonight.