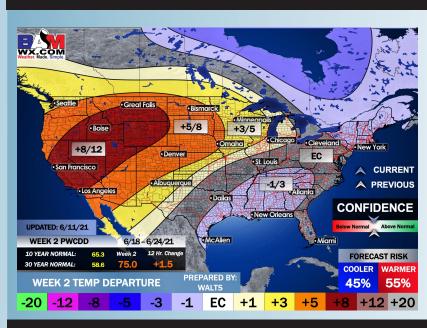

# Long-Range Forecast Discussion

- Temperatures look to run at/ slightly above normal the next 7 days.
  Scattered chances will be possible for much of the week ahead with increasing chances heading into the weekend as a tropical disturbance gets closer.
- Week 2 is anticipated to be an active stretch of weather for HOU with temperatures running slightly below normal. The beginning of the period may see influence of added tropical moisture from the aforementioned system.
- The weeks ¾ (mid to late June) period likely features more cooler than normal temperatures and above normal moisture, similar to our current week 2 thoughts.
  Tropical threats will need to continue to be monitored.

#### **Week 2 Forecast**