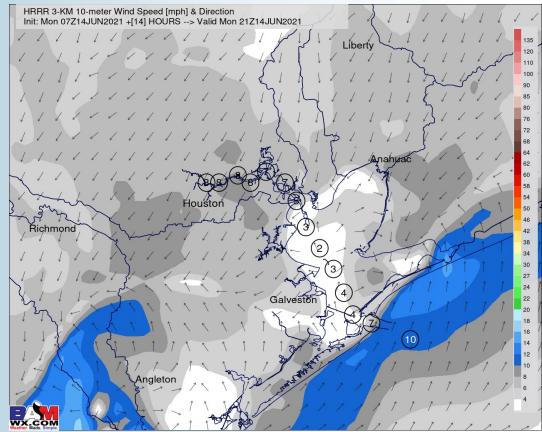

- Winds shift more from the west into this morning then from the north into the early afternoon. A sea-breeze boundary around 4 − 5 PM will allow for the winds to shift back from the south into this evening. Winds are expected to be rather light, around 4 − 8 MPH. Gusts around ~ 10 MPH will be possible.
- High temps look to get into the upper 80's F to lower 90's F over open waters.
  - Not expecting fog tonight.

# Sustained Winds (4 PM CT)