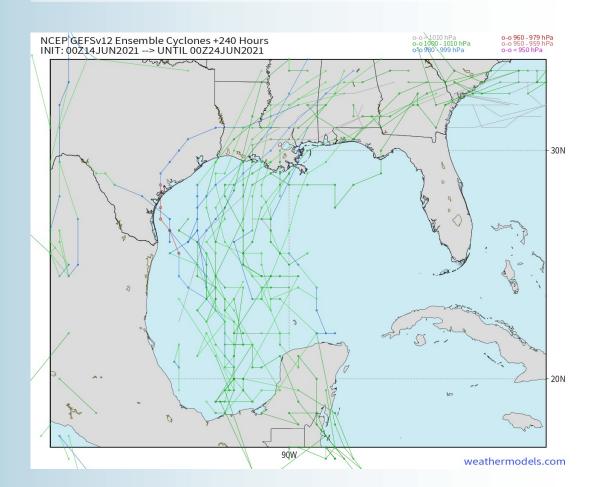

#### **GEFS Tracks (Next 10-days):**

We continue to keep an eye around the 18<sup>th</sup> – 20<sup>th</sup> for a tropical system which can impact areas along the Gulf Coast. Shown above are the European and American (GEFS) ensembles of low pressure tricks with this upcoming system. The majority of model data continues to suggest a landfall mostly east of HOU. However, enough members in the ensembles are further to the west, so the risk for HOU is still in the realm of possibility. Ensemble members do not really suggest a Hurricane potential as well, more of a tropical storm. We are still several days outs, with shifts one way or the other still possible. We will continue to monitor the situation.