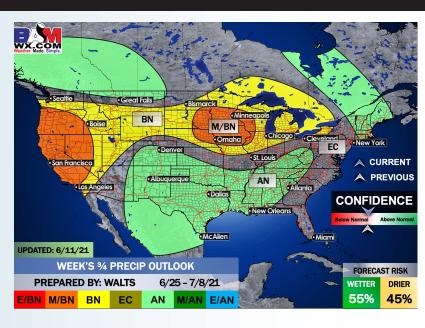

# Long-Range Forecast Discussion

- Temperatures look to run at/ slightly above normal the next 7 days.
  Scattered chances will be possible for much of the week ahead with increasing chances heading into the weekend as a tropical disturbance gets closer.
- Week 2 is anticipated to be an active stretch of weather for HOU with temperatures running slightly below normal. The beginning of the period may see influence of added tropical moisture from the aforementioned system.
- The weeks ¾ (mid to late June) period likely features more cooler than normal temperatures and above normal moisture, similar to our current week 2 thoughts.
  Tropical threats will need to continue to be monitored.

#### Weeks 3/4 Forecast