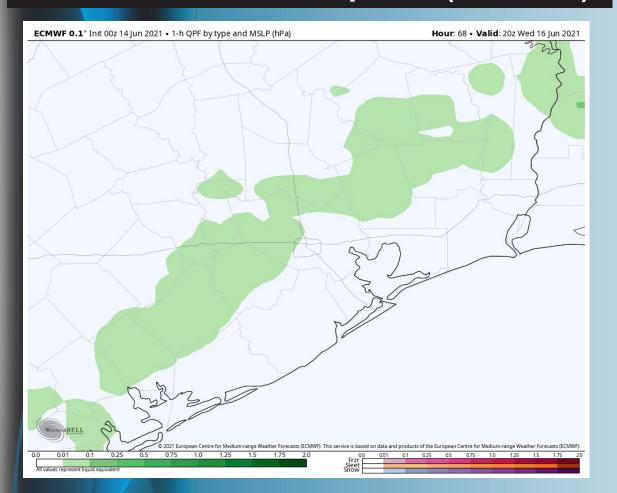

## **Short-Term Forecast Discussion**

- Wednesday looks to have isolated-to-scattered chances in the afternoon hours with any activity likely waning down with the loss of daylight similar to Tuesday's. A locally heavy downpour can't be ruled out with some lightning and briefly gusty winds if a storm passes over a Station.
- Winds on Wednesday morning look to start weakly out of the NE at 3-6 MPH sustained, shifting out of the SE into the PM hours at a similar speed, possibly at times up to 4-8 MPH sustained.
  - Temperatures on WED look to get into the upper 80's F to lower 90's F over open waters.
    - No fog anticipated Wednesday.