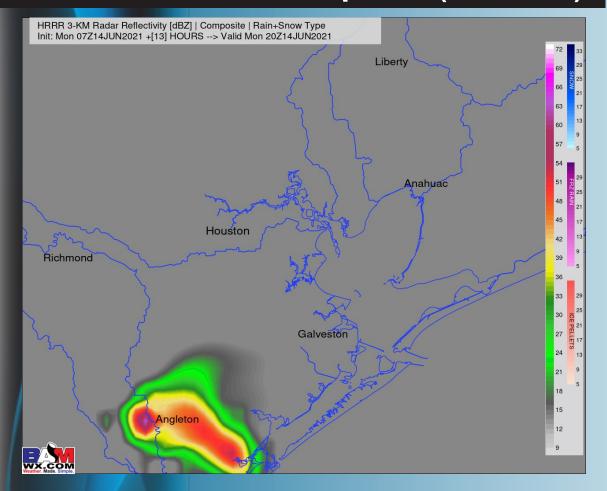

# An isolated shower cannot be ruled out this AM. Data has progressively weakened much in terms of rainfall chances today across the Stations. An isolated shower/storm can't be ruled out into the mid-PM hours, however, anticipating a mostly dry day for us today.

#### Simulated Radar Snapshot (3 PM CT)