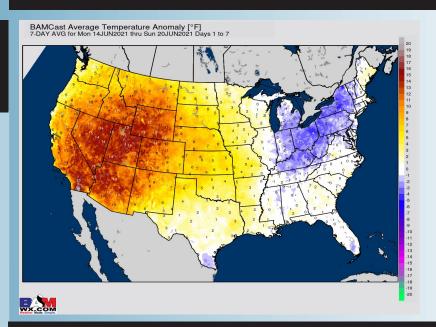

# Long-Range Forecast Discussion

- Temperatures look to run at/ slightly above normal the next 7 days.
  Scattered chances will be possible for much of the week ahead with increasing chances heading into the weekend as a tropical disturbance gets closer.
- Week 2 is anticipated to be an active stretch of weather for HOU with temperatures running slightly below normal. The beginning of the period may see influence of added tropical moisture from the aforementioned system.
- The weeks ¾ (mid to late June) period likely features more cooler than normal temperatures and above normal moisture, similar to our current week 2 thoughts.
  Tropical threats will need to continue to be monitored.

#### **Week 1 Forecast**