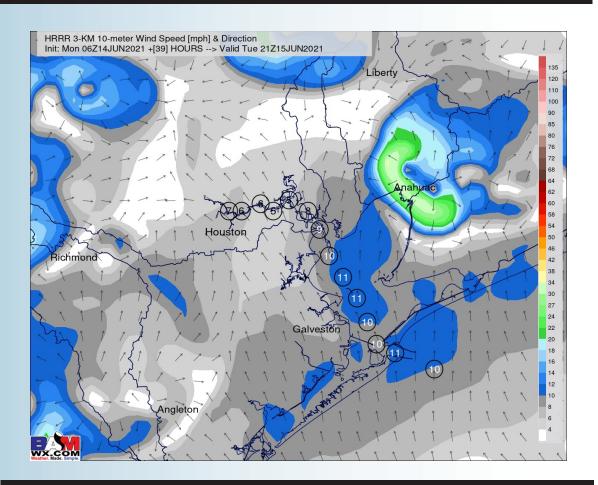

# Sustained Winds (4 PM CT)

- Winds shift more from the west into this morning then from the north into the early afternoon. A sea-breeze boundary around 4 − 5 PM will allow for the winds to shift back from the south into this evening. Winds are expected to be rather light, around 4 − 8 MPH. Gusts around ~ 10 MPH will be possible.
- High temps look to get into the upper 80's F to lower 90's F over open waters.
  - Not expecting fog tonight.