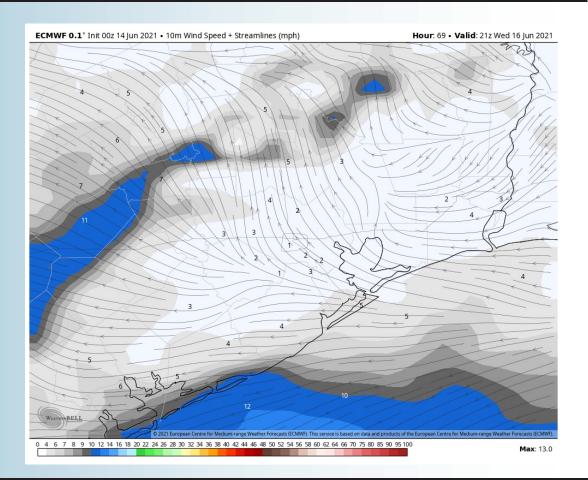

**



#### **High Temperatures TUE**







## **Short-Term Forecast Discussion**

- Wednesday looks to have isolated-to-scattered chances in the afternoon hours with any activity likely waning down with the loss of daylight similar to Tuesday's. A locally heavy downpour can't be ruled out with some lightning and briefly gusty winds if a storm passes over a Station.
- Winds on Wednesday morning look to start weakly out of the NE at 3-6 MPH sustained, shifting out of the SE into the PM hours at a similar speed, possibly at times up to 4-8 MPH sustained.
  - Temperatures on WED look to get into the upper 80's F to lower 90's F over open waters.
    - No fog anticipated Wednesday.

#### Simulated Radar Snapshot (3 PM CT)



#### Wednesday, June 16th, 2021

#### **Sustained Winds (4 PM CT)**



#### **High Temperatures WED**







# Long-Range Forecast Discussion

- Temperatures look to run at/ slightly above normal the next 7 days.
  Scattered chances will be possible for much of the week ahead with increasing chances heading into the weekend as a tropical disturbance gets closer.
- Week 2 is anticipated to be an active stretch of weather for HOU with temperatures running slightly below normal. The beginning of the period may see influence of added tropical moisture from the aforementioned system.
- The weeks ¾ (mid to late June) period likely features more cooler than normal temperatures and above normal moisture, similar to our current week 2 thoughts.
  Tropical threats will need to continue to be monitored.

#### **Week 1 Forecast**





#### **Week 2 Forecast**





####