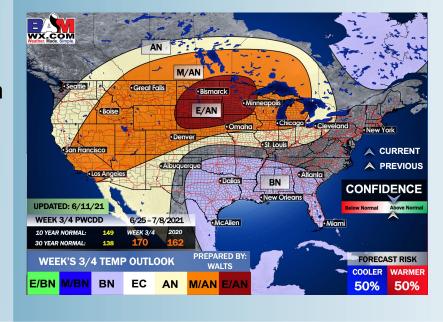

# Long-Range Forecast Discussion

- Temperatures look to run at/ slightly above normal the next 7 days.
  Scattered chances will be possible for much of the week ahead with increasing chances heading into the weekend as a tropical disturbance gets closer.
- Week 2 is anticipated to be an active stretch of weather for HOU with temperatures running slightly below normal. The beginning of the period may see influence of added tropical moisture from the aforementioned system.
- The weeks ¾ (mid to late June) period likely features more cooler than normal temperatures and above normal moisture, similar to our current week 2 thoughts.
  Tropical threats will need to continue to be monitored.

#### Weeks 3/4 Forecast