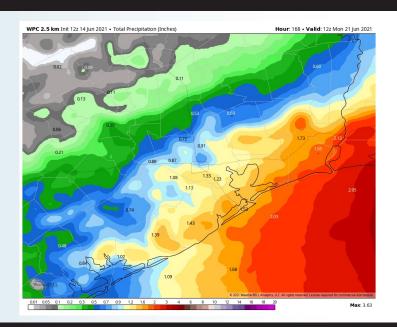

# Long-Range Forecast Discussion

- Temperatures look to run at/ slightly above normal the next 7 days.
  Scattered chances will be possible for much of the week ahead with increasing chances heading into the weekend as a tropical disturbance gets closer.
- Week 2 is anticipated to be an active stretch of weather for HOU with temperatures running slightly below normal. The beginning of the period may see influence of added tropical moisture from the aforementioned system.
- The weeks ¾ (mid to late June) period likely features more cooler than normal temperatures and above normal moisture, similar to our current week 2 thoughts.
  Tropical threats will need to continue to be monitored.

#### **Week 2 Forecast**