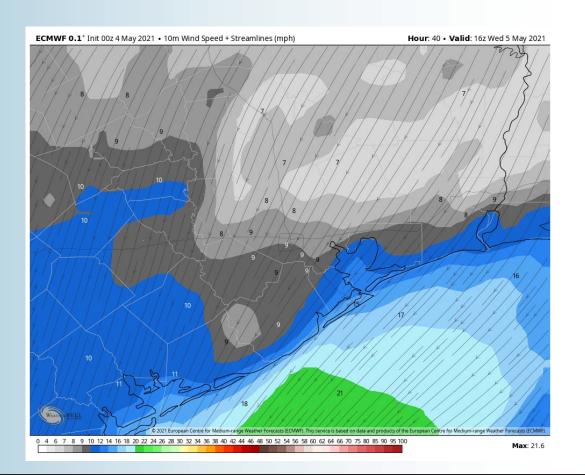

#### Wednesday, May 5th, 2021

#### **Short-Term Forecast Discussion**

## Wednesday is expected to be a dry day across the area.

- Winds Wednesday will start out 13-18 MPH sustained out of the N / NNE in the morning, decreasing to 5-10 MPH into the PM hours.
- Highs will sit in the mid 70s over the open water, slightly warmer in-land.
  - No fog expected Wednesday night.

#### **Sustained Winds (11 AM CT)**