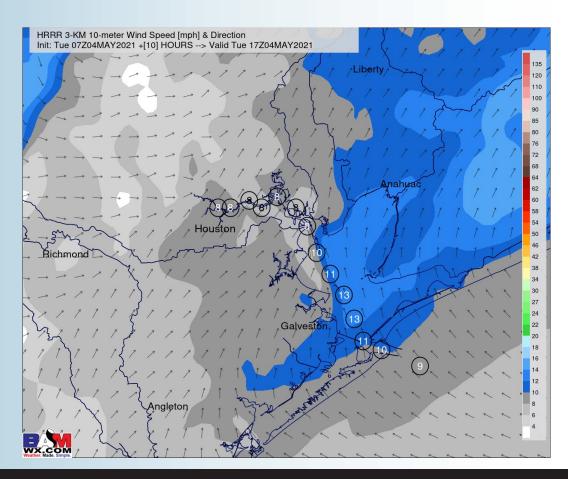

- Winds this morning look to continue to blow out of the S at 10-15 MPH sustained, gusting at times to 15-20 MPH. However, a gradual shift will occur in the winds after 2-3 PM today out of the N, dropping to around 5-10 MPH sustained as well.
- Highs will sit in the mid to upper 70s over open water, warmer in-land.
  - No fog expected tonight.

#### **Sustained Winds (12 PM CT)**