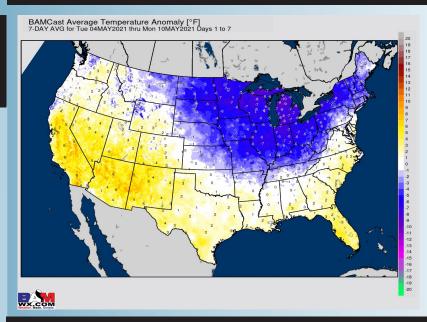

#### **Week 1 Forecast**

## Long-Range Forecast Discussion

- Near normal temps
  expected over the
  next week, moisture
  risks look rather
  limited and further off
  to the northeast.
- Working into Mid-May, we are favoring above normal temps for this time of year and for precipitation to stay on the active side of things. Increased moisture risks likely continue across the Southern US.
  - The weeks ¾
    (Mid/Late May) period likely features more normal conditions for SE TX. Temps and precipitation are favored to be near normal for this time of year.