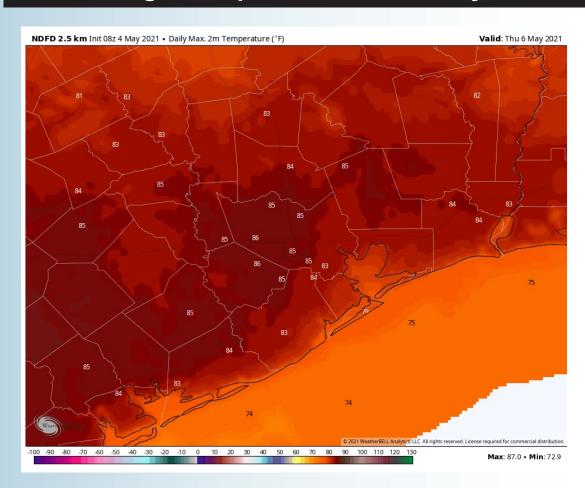

morning, decreasing to 5-10 MPH into the PM hours.
- Highs will sit in the mid 70s over the open water, slightly warmer in-land.
  - No fog expected Wednesday night.

#### **Simulated Radar Snapshot (1 PM CT)**



#### **Sustained Winds (11 AM CT)**



#### **High Temperatures Wednesday**







#### **Short-Term Forecast Discussion**

- > Thursday is also expected to be a dry day across the area.
- Winds Thursday will start out 10-15 MPH sustained out of the NE in the morning, decreasing to 4-8 MPH into the PM hours.
- Highs will sit in the mid 70s over the open water, warmer in-land.
  - No fog expected Thursday night at this distance.

#### **Simulated Radar Snapshot (1 PM CT)**



#### Thursday, May 6th, 2021

#### **Sustained Winds (11 AM CT)**



#### **High Temperatures Thursday**







#### Tuesday, May 4, 2021

#### **Week 1 Forecast**

## Long-Range Forecast Discussion

- Near normal temps
  expected over the
  next week, moisture
  risks look rather
  limited and further off
  to the northeast.
- Working into Mid-May, we are favoring above normal temps for this time of year and for precipitation to stay on the active side of things. Increased moisture risks likely continue across the Southern US.
  - The weeks ¾
    (Mid/Late May) period likely features more normal conditions for SE TX. Temps and precipitation are favored to be near normal for this time of year.





#### **Week 2 Forecast**





#### Weeks 3/4 Forecast