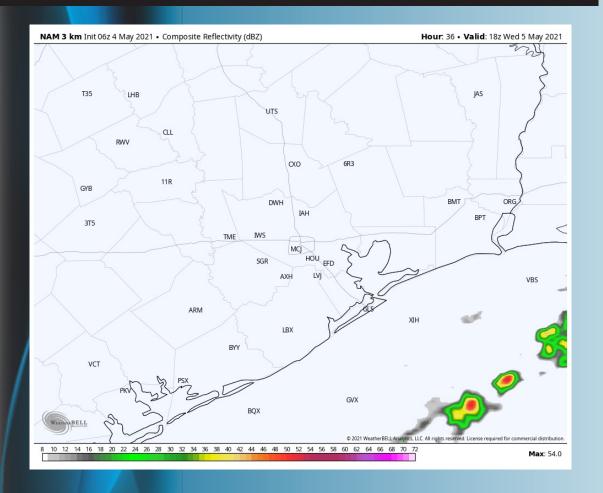

## Wednesday is expected to be a dry day across the area.

- Winds Wednesday will start out 13-18 MPH sustained out of the N / NNE in the morning, decreasing to 5-10 MPH into the PM hours.
- Highs will sit in the mid 70s over the open water, slightly warmer in-land.
  - No fog expected Wednesday night.

#### **Simulated Radar Snapshot (1 PM CT)**