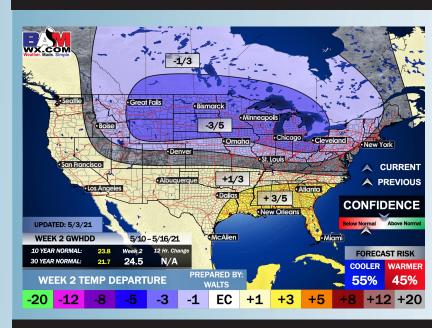

at this distance.

#### **Simulated Radar Snapshot (1 PM CT)**



#### Thursday, May 6th, 2021

#### **Sustained Winds (11 AM CT)**



#### **High Temperatures Thursday**







#### Tuesday, May 4, 2021

#### **Week 1 Forecast**

## Long-Range Forecast Discussion

- Near normal temps
  expected over the
  next week, moisture
  risks look rather
  limited and further off
  to the northeast.
- Working into Mid-May, we are favoring above normal temps for this time of year and for precipitation to stay on the active side of things. Increased moisture risks likely continue across the Southern US.
  - The weeks ¾
    (Mid/Late May) period likely features more normal conditions for SE TX. Temps and precipitation are favored to be near normal for this time of year.





#### **Week 2 Forecast**





#### Weeks 3/4 Forecast