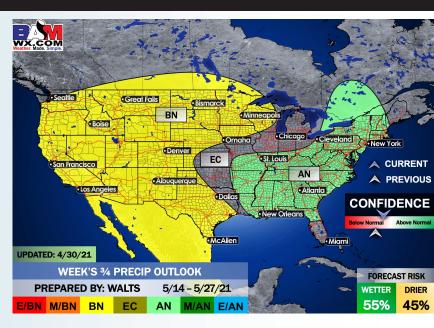

#### Weeks 3/4 Forecast

## Long-Range Forecast Discussion

- Near normal temps
  expected over the
  next week, moisture
  risks look rather
  limited and further off
  to the northeast.
- Working into Mid-May, we are favoring above normal temps for this time of year and for precipitation to stay on the active side of things. Increased moisture risks likely continue across the Southern US.
  - The weeks ¾
    (Mid/Late May) period likely features more normal conditions for SE TX. Temps and precipitation are favored to be near normal for this time of year.