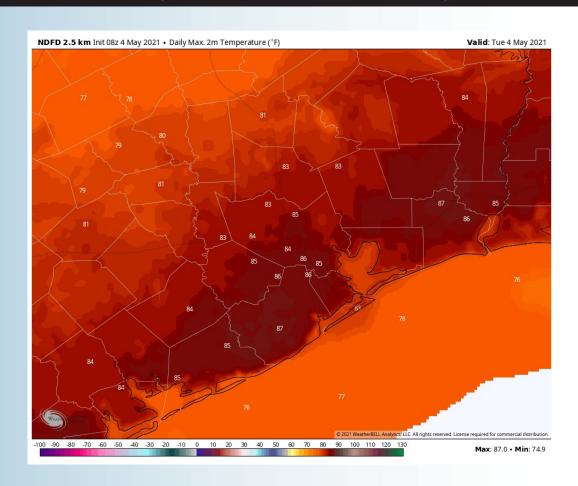

- Winds this morning look to continue to blow out of the S at 10-15 MPH sustained, gusting at times to 15-20 MPH. However, a gradual shift will occur in the winds after 2-3 PM today out of the N, dropping to around 5-10 MPH sustained as well.
- Highs will sit in the mid to upper 70s over open water, warmer in-land.
  - No fog expected tonight.

#### **High Temperatures Today**