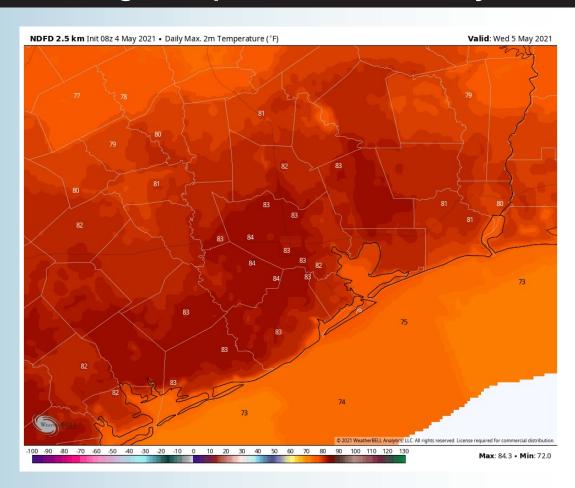

#### Wednesday, May 5th, 2021

#### **Short-Term Forecast Discussion**

## Wednesday is expected to be a dry day across the area.

- Winds Wednesday will start out 13-18 MPH sustained out of the N / NNE in the morning, decreasing to 5-10 MPH into the PM hours.
- Highs will sit in the mid 70s over the open water, slightly warmer in-land.
  - No fog expected Wednesday night.

#### **High Temperatures Wednesday**