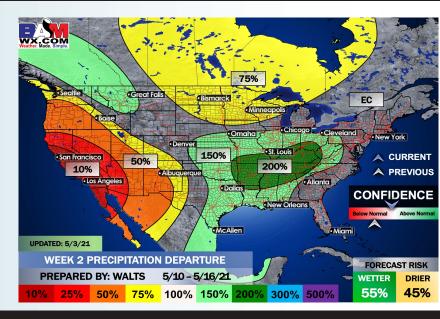

#### **Week 1 Forecast**

#### **Week 2 Forecast**

## Long-Range Forecast Discussion

- Near normal temps
  expected over the
  next week, moisture
  risks look rather
  limited and further off
  to the northeast.
- Working into Mid-May, we are favoring above normal temps for this time of year and for precipitation to stay on the active side of things. Increased moisture risks likely continue across the Southern US.
  - The weeks ¾
    (Mid/Late May) period likely features more normal conditions for SE TX. Temps and precipitation are favored to be near normal for this time of year.