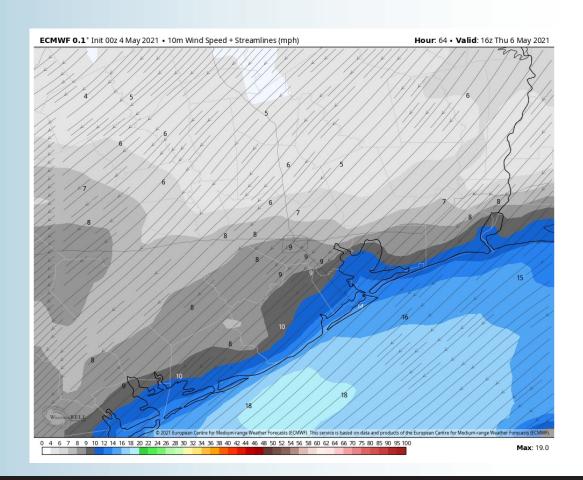

#### **Short-Term Forecast Discussion**

- > Thursday is also expected to be a dry day across the area.
- Winds Thursday will start out 10-15 MPH sustained out of the NE in the morning, decreasing to 4-8 MPH into the PM hours.
- Highs will sit in the mid 70s over the open water, warmer in-land.
  - No fog expected Thursday night at this distance.

#### **Simulated Radar Snapshot (1 PM CT)**

#### Thursday, May 6th, 2021

#### **Sustained Winds (11 AM CT)**