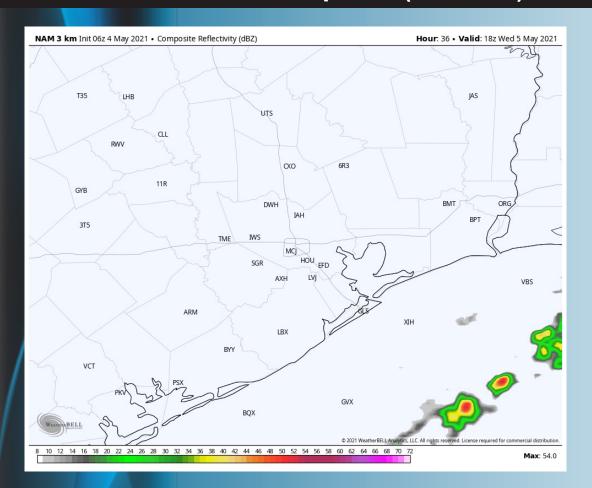

#### Wednesday, May 5th, 2021

#### **Short-Term Forecast Discussion**

## Wednesday is expected to be a dry day across the area.

- Winds Wednesday will start out 13-18 MPH sustained out of the N / NNE in the morning, decreasing to 5-10 MPH into the PM hours.
- Highs will sit in the mid 70s over the open water, slightly warmer in-land.
  - No fog expected Wednesday night.

#### **Simulated Radar Snapshot (1 PM CT)**