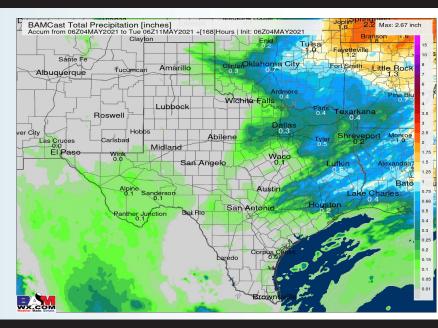

#### **Week 1 Forecast**

## Long-Range Forecast Discussion

- Near normal temps
  expected over the
  next week, moisture
  risks look rather
  limited and further off
  to the northeast.
- Working into Mid-May, we are favoring above normal temps for this time of year and for precipitation to stay on the active side of things. Increased moisture risks likely continue across the Southern US.
  - The weeks ¾
    (Mid/Late May) period likely features more normal conditions for SE TX. Temps and precipitation are favored to be near normal for this time of year.