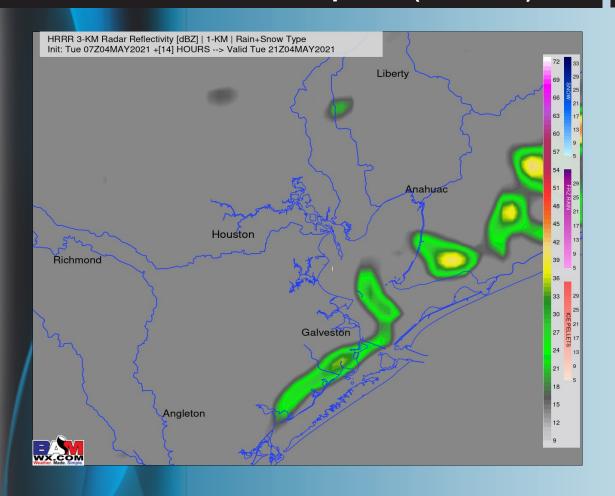

# ➤ A few isolated showers can't be ruled out this morning, but the better chance looks to come along a slow moving cold front from ~1-7pm from NW to SE. A few thunderstorms with lower visibility can't be ruled out, despite the chances for precipitation being rather scattered.

#### **Simulated Radar Snapshot (4 PM CT)**