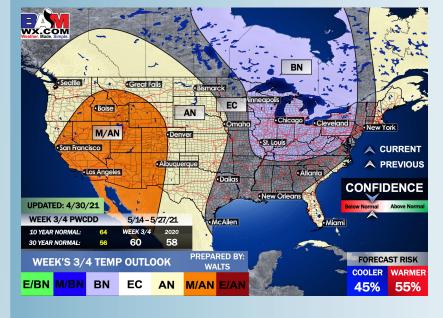

#### Weeks 3/4 Forecast

## Long-Range Forecast Discussion

- Near normal temps
  expected over the
  next week, moisture
  risks look rather
  limited and further off
  to the northeast.
- Working into Mid-May, we are favoring above normal temps for this time of year and for precipitation to stay on the active side of things. Increased moisture risks likely continue across the Southern US.
  - The weeks ¾
    (Mid/Late May) period likely features more normal conditions for SE TX. Temps and precipitation are favored to be near normal for this time of year.