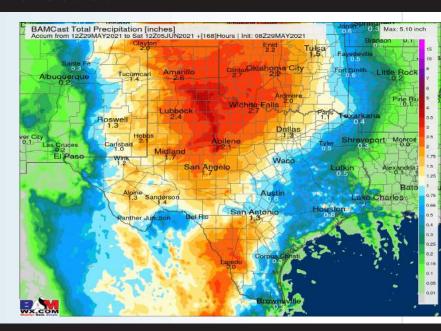

# Long-Range Forecast Discussion

- Temps for the next several days look to be sitting a few degrees below average, highs in the upper lower 80s and lows in the upper 70s.

  The active pattern continues with the highest precip totals likely coming well west of SE TX
- Working into early June, we are favoring below normal temps for this time of year and for precipitation to stay on the active side of things. Increased moisture risks likely continue across the Southern US.
- The weeks ¾ (mid to late June) period likely features more cooler than normal temperatures and above normal moisture, similar to our current week 2 thoughts.

#### **Week 1 Forecast**