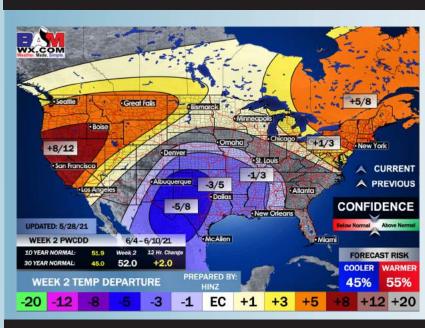

# Long-Range Forecast Discussion

- Temps for the next several days look to be sitting a few degrees below average, highs in the upper lower 80s and lows in the upper 70s.

  The active pattern continues with the highest precip totals likely coming well west of SE TX
- Working into early June, we are favoring below normal temps for this time of year and for precipitation to stay on the active side of things. Increased moisture risks likely continue across the Southern US.
- The weeks ¾ (mid to late June) period likely features more cooler than normal temperatures and above normal moisture, similar to our current week 2 thoughts.

#### **Week 2 Forecast**