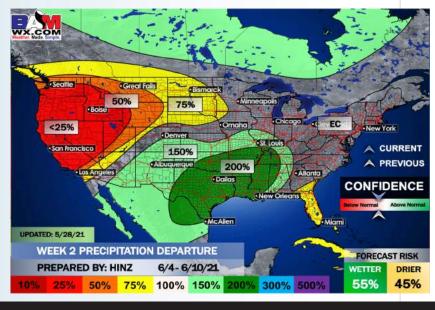

# Long-Range Forecast Discussion

- Temps for the next several days look to be sitting a few degrees below average, highs in the upper lower 80s and lows in the upper 70s.

  The active pattern continues with the highest precip totals likely coming well west of SE TX
- Working into early June, we are favoring below normal temps for this time of year and for precipitation to stay on the active side of things. Increased moisture risks likely continue across the Southern US.
- The weeks ¾ (mid to late June) period likely features more cooler than normal temperatures and above normal moisture, similar to our current week 2 thoughts.

#### **Week 2 Forecast**