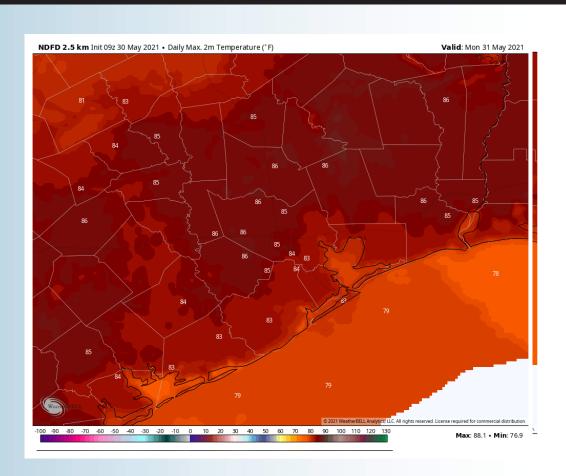

## **Monday, May 31st, 2021**

#### **High Temperatures Monday**

#### **Short-Term Forecast Discussion**

- Mostly dry conditions expected on TUE as well with only isolated chances, especially in the PM hours.
- Winds look to continue out of the SE, sustained around 8 – 13 MPH. Gust approaching 18 MPH possible
- High temperatures look to get around ~80 F over open waters on TUE.
  - No fog expected TUE.