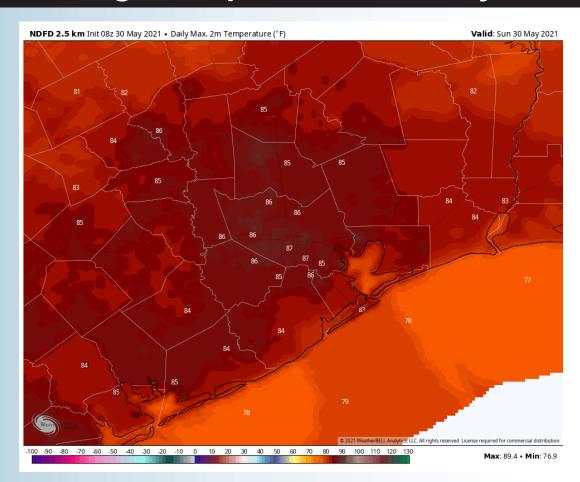

#### **High Temperatures Sunday**

#### **Short-Term Forecast Discussion**

- Spotty chances will be possible through the AM before things begin to clear out after 11 AM, setting up for the remainder of the day to be dry (best chances look to be from 7 AM 10 AM). With some instability in place, cannot rule out an isolated storm this AM.
- Winds begin to pick up today, especially after 7 AM for location near the boarding station. Winds after 7 AM will start to shift more out of the east with sustained winds around 15 − 25 MPH through about 1 PM for the boarding station. Winds during this time for the other stations look to be closer to 10 − 15 MPH sustained. Winds into the afternoon/ evening begin to calm down a bit to 10 − 15 MPH sustained for the boarding station and 8 − 13 MPH for stations closer to the Buffalo Bayou as the winds take a more SE orientation.
- ➤ High temperatures today look to get around ~80 F over open waters today.
  - No fog anticipated Sunday.