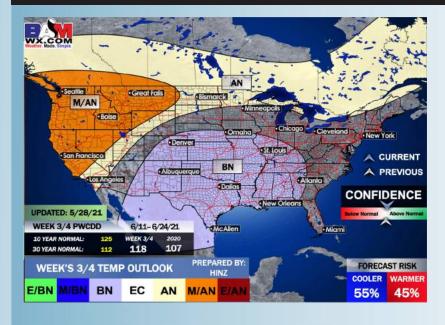

# Long-Range Forecast Discussion

- Temps for the next several days look to be sitting a few degrees below average, highs in the upper lower 80s and lows in the upper 70s.

  The active pattern continues with the highest precip totals likely coming well west of SE TX
- Working into early June, we are favoring below normal temps for this time of year and for precipitation to stay on the active side of things. Increased moisture risks likely continue across the Southern US.
- The weeks ¾ (mid to late June) period likely features more cooler than normal temperatures and above normal moisture, similar to our current week 2 thoughts.

#### Weeks 3/4 Forecast