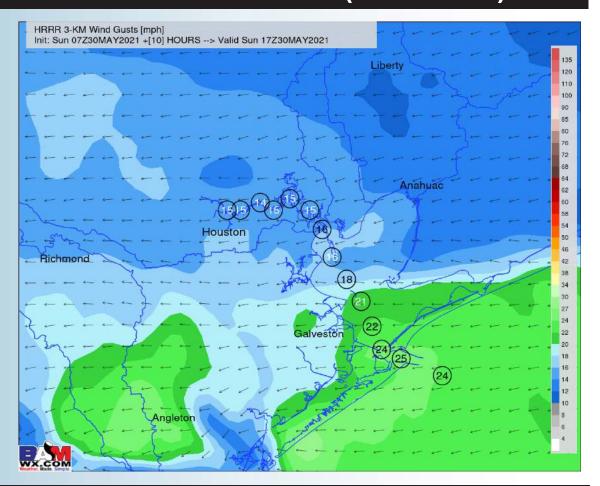

#### **Sustained Winds (12 PM CT)**

#### **Short-Term Forecast Discussion**

- Spotty chances will be possible through the AM before things begin to clear out after 11 AM, setting up for the remainder of the day to be dry (best chances look to be from 7 AM 10 AM). With some instability in place, cannot rule out an isolated storm this AM.
- Winds begin to pick up today, especially after 7 AM for location near the boarding station. Winds after 7 AM will start to shift more out of the east with sustained winds around 15 − 25 MPH through about 1 PM for the boarding station. Winds during this time for the other stations look to be closer to 10 − 15 MPH sustained. Winds into the afternoon/ evening begin to calm down a bit to 10 − 15 MPH sustained for the boarding station and 8 − 13 MPH for stations closer to the Buffalo Bayou as the winds take a more SE orientation.
- ➤ High temperatures today look to get around ~80 F over open waters today.
  - No fog anticipated Sunday.