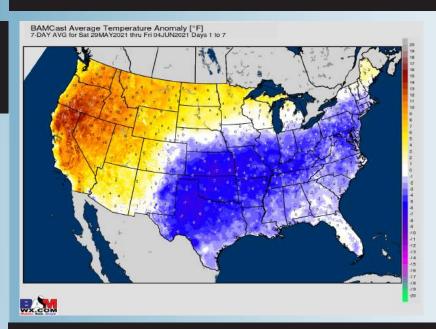

# Long-Range Forecast Discussion

- Temps for the next several days look to be sitting a few degrees below average, highs in the upper lower 80s and lows in the upper 70s.

  The active pattern continues with the highest precip totals likely coming well west of SE TX
- Working into early June, we are favoring below normal temps for this time of year and for precipitation to stay on the active side of things. Increased moisture risks likely continue across the Southern US.
- The weeks ¾ (mid to late June) period likely features more cooler than normal temperatures and above normal moisture, similar to our current week 2 thoughts.

#### **Week 1 Forecast**