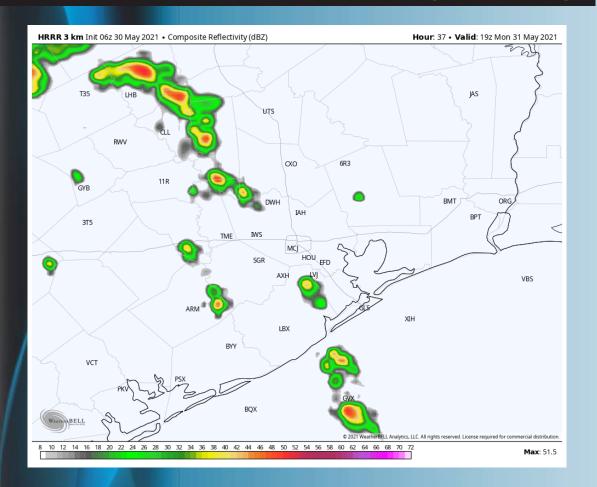

#### Simulated Radar Snapshot (2 PM CT)

#### **Short-Term Forecast Discussion**

- Favoring an overall dry day on Monday. Cannot 100% rule out an isolated shower in the early PM hours. However, the bulk of this activity is expected to be to the north/ west. Will also need to watch a potential storm cluster into central TX getting into Monday afternoon/ evening. At this distance, it is not anticipated to make it to the HOU area but it bares watching.
- Winds are expected to be coming out of the SE the majority of the day, sustained at 10-15 MPH with gusts approaching 20 MPH possible.
- High temps anticipated to be in the upper 70s to lower 80s
  - No fog expected Monday.