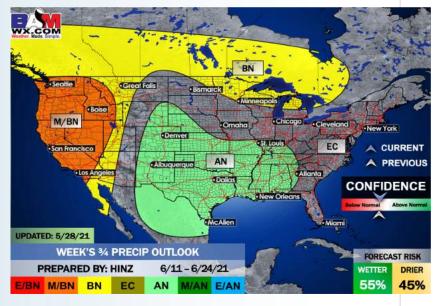

# Long-Range Forecast Discussion

- Temps for the next several days look to be sitting a few degrees below average, highs in the upper lower 80s and lows in the upper 70s.

  The active pattern continues with the highest precip totals likely coming well west of SE TX
- Working into early June, we are favoring below normal temps for this time of year and for precipitation to stay on the active side of things. Increased moisture risks likely continue across the Southern US.
- The weeks ¾ (mid to late June) period likely features more cooler than normal temperatures and above normal moisture, similar to our current week 2 thoughts.

#### Weeks 3/4 Forecast