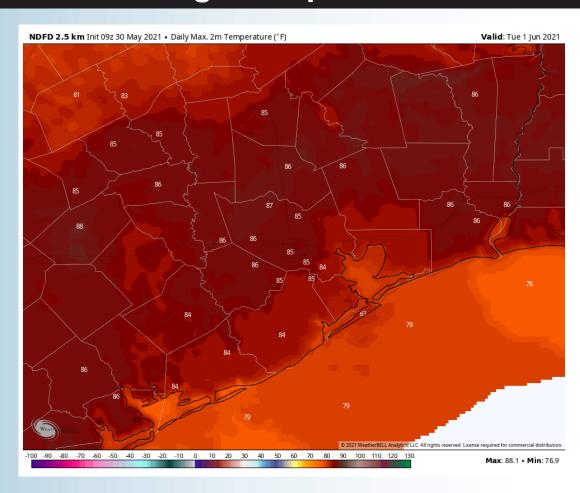

#### **Short-Term Forecast Discussion**

- Mostly dry conditions expected on TUE as well with only isolated chances, especially in the PM hours.
- Winds look to continue out of the SE, sustained around 8 – 13 MPH. Gust approaching 18 MPH possible
- High temperatures look to get around ~80 F over open waters on TUE.
  - No fog expected TUE.

#### **High Temps TUE**