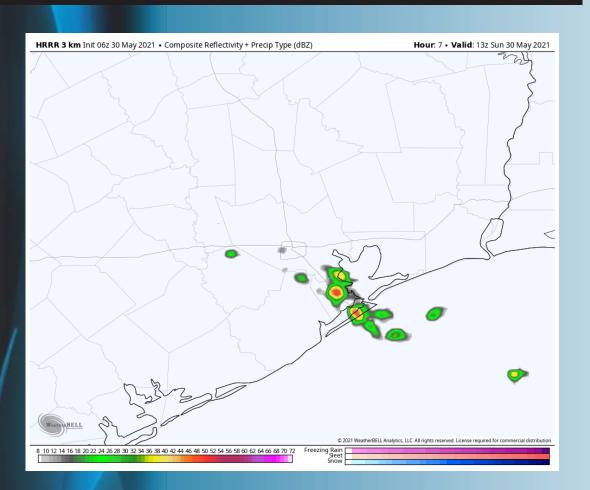

#### Simulated Radar Snapshot (8 AM CT)

#### **Short-Term Forecast Discussion**

- Spotty chances will be possible through the AM before things begin to clear out after 11 AM, setting up for the remainder of the day to be dry (best chances look to be from 7 AM 10 AM). With some instability in place, cannot rule out an isolated storm this AM.
- Winds begin to pick up today, especially after 7 AM for location near the boarding station. Winds after 7 AM will start to shift more out of the east with sustained winds around 15 − 25 MPH through about 1 PM for the boarding station. Winds during this time for the other stations look to be closer to 10 − 15 MPH sustained. Winds into the afternoon/ evening begin to calm down a bit to 10 − 15 MPH sustained for the boarding station and 8 − 13 MPH for stations closer to the Buffalo Bayou as the winds take a more SE orientation.
- ➤ High temperatures today look to get around ~80 F over open waters today.
  - No fog anticipated Sunday.