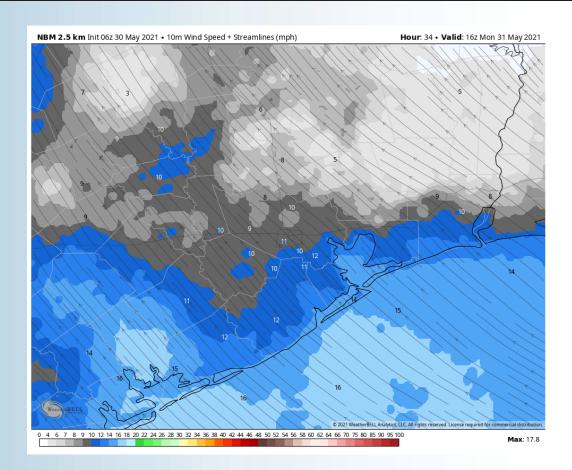

T)**



#### **High Temperatures Sunday**







#### **Short-Term Forecast Discussion**

- Favoring an overall dry day on Monday. Cannot 100% rule out an isolated shower in the early PM hours. However, the bulk of this activity is expected to be to the north/ west. Will also need to watch a potential storm cluster into central TX getting into Monday afternoon/ evening. At this distance, it is not anticipated to make it to the HOU area but it bares watching.
- Winds are expected to be coming out of the SE the majority of the day, sustained at 10-15 MPH with gusts approaching 20 MPH possible.
- High temps anticipated to be in the upper 70s to lower 80s
  - No fog expected Monday.

#### Simulated Radar Snapshot (2 PM CT)



## **Monday, May 31st, 2021**

#### **Sustained Winds (11 AM CT)**



#### **High Temperatures Monday**







#### **Short-Term Forecast Discussion**

- Mostly dry conditions expected on TUE as well with only isolated chances, especially in the PM hours.
- Winds look to continue out of the SE, sustained around 8 – 13 MPH. Gust approaching 18 MPH possible
- High temperatures look to get around ~80 F over open waters on TUE.
  - No fog expected TUE.

#### Simulated Radar Snapshot (3 PM CT)



### Tuesday, June 1st, 2021

#### **Sustained Winds (4 PM CT)**



#### **High Temps TUE**









# Long-Range Forecast Discussion

- Temps for the next several days look to be sitting a few degrees below average, highs in the upper lower 80s and lows in the upper 70s.

  The active pattern continues with the highest precip totals likely coming well west of SE TX
- W