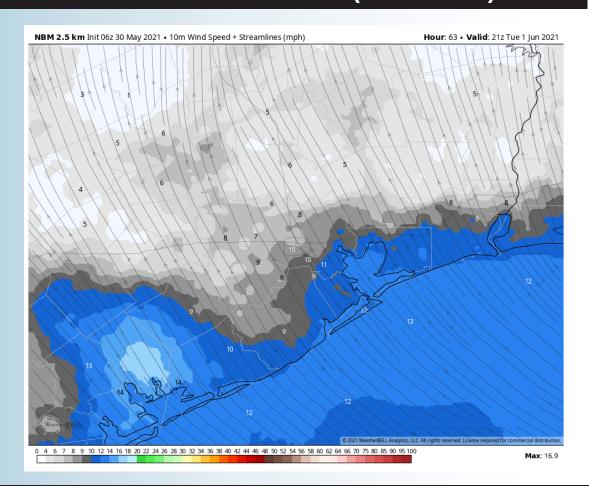

ng out of the SE the majority of the day, sustained at 10-15 MPH with gusts approaching 20 MPH possible.
- High temps anticipated to be in the upper 70s to lower 80s
  - No fog expected Monday.

#### Simulated Radar Snapshot (2 PM CT)



## **Monday, May 31st, 2021**

#### **Sustained Winds (11 AM CT)**



#### **High Temperatures Monday**







#### **Short-Term Forecast Discussion**

- Mostly dry conditions expected on TUE as well with only isolated chances, especially in the PM hours.
- Winds look to continue out of the SE, sustained around 8 – 13 MPH. Gust approaching 18 MPH possible
- High temperatures look to get around ~80 F over open waters on TUE.
  - No fog expected TUE.

#### Simulated Radar Snapshot (3 PM CT)



### Tuesday, June 1st, 2021

#### **Sustained Winds (4 PM CT)**



#### **High Temps TUE**









# Long-Range Forecast Discussion

- Temps for the next several days look to be sitting a few degrees below average, highs in the upper lower 80s and lows in the upper 70s.

  The active pattern continues with the highest precip totals likely coming well west of SE TX
- Working into early June, we are favoring below normal temps for this time of year and for precipitation to stay on the active side of things. Increased moisture risks likely continue across the Southern US.
- The weeks ¾ (mid to late June) period likely features more cooler than normal temperatures and above normal moisture, similar to our current week 2 thoughts.

#### **Week 1 Forecast**





#### **Week 2 Forecast**





#### Weeks 3/4 Forecast