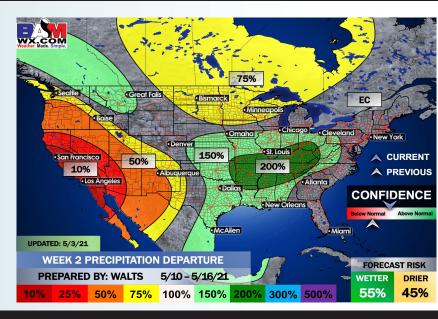

## Long-Range Forecast Discussion

- Near normal temps
  expected over the
  next week, moisture
  risks look rather
  limited and further off
  to the north.
- Working into Mid-May, we are favoring above normal temps for this time of year and for precipitation to stay on the active side of things. Increased moisture risks likely continue across the Southern US.
  - The weeks ¾
    (Mid/Late May) period likely features more normal conditions for SE TX. Temps and precipitation are favored to be near normal for this time of year.

#### **Week 2 Forecast**