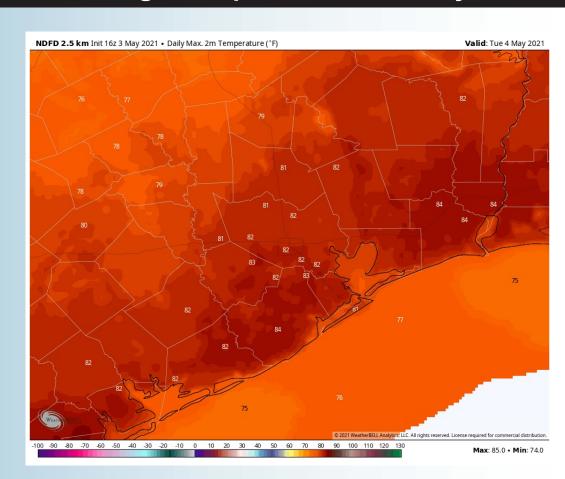

#### Tuesday, May 4th, 2021

- Winds Tuesday morning look to continue to blow out of the S at 13-18 MPH sustained, gusting at times to 20-25 MPH. However, a gradual shift will occur in the winds after noon tomorrow out of the N, dropping to around 5-10 MPH sustained as well.
- Highs will sit in the mid 70s over open water, slightly warmer in-land.
  - No fog expected Tuesday night.