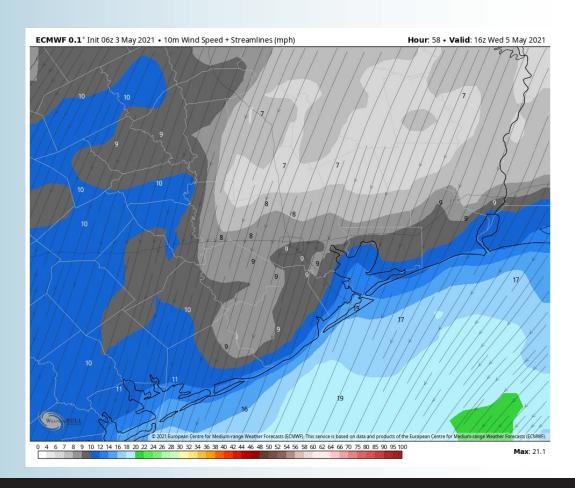

#### **Short-Term Forecast Discussion**

- Wednesday is expected to be a dry day across the area.
- ➤ Winds Wednesday will start out 10-15 MPH sustained out of the N / NNE in the morning, decreasing to 5-10 MPH into the PM hours.
- Highs will sit in the mid 70s over the open water, slightly warmer in-land.
  - No fog expected Wednesday night.

#### **Sustained Winds (11 AM CT)**