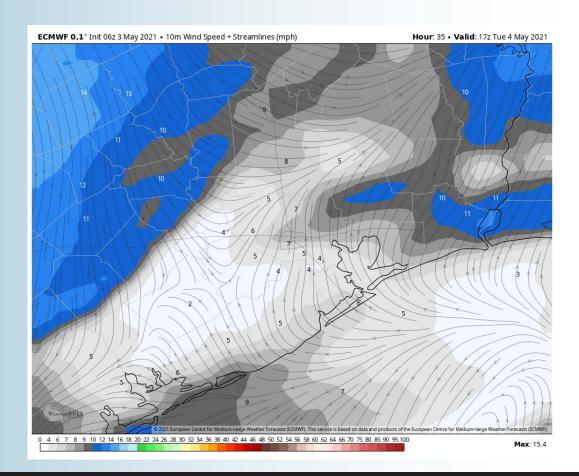

#### Tuesday, May 4th, 2021

- Winds Tuesday morning look to continue to blow out of the S at 13-18 MPH sustained, gusting at times to 20-25 MPH. However, a gradual shift will occur in the winds after noon tomorrow out of the N, dropping to around 5-10 MPH sustained as well.
- Highs will sit in the mid 70s over open water, slightly warmer in-land.
  - No fog expected Tuesday night.