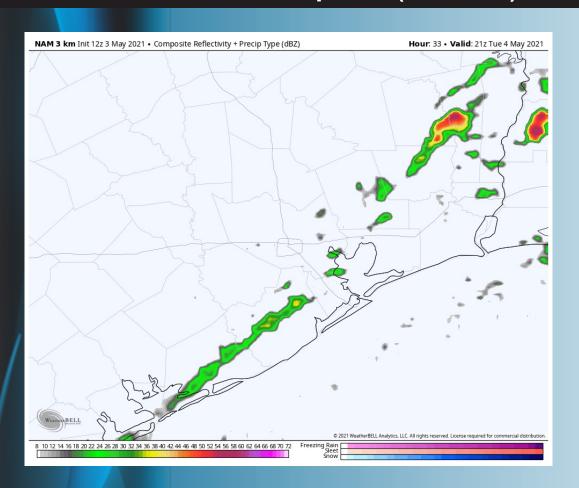

#### **Simulated Radar Snapshot (4 PM CT)**

# A few isolated showers can't be ruled out Tuesday morning, but the better chance looks to come along a slow moving cold front from ~1-8pm from NW to SE. A few thunderstorms with lower visibility can't be ruled out, despite the chances for precipitation being rather scattered.