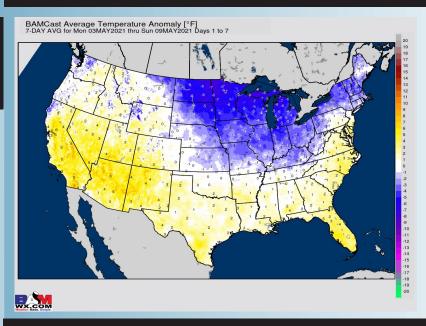

## Long-Range Forecast Discussion

- Near normal temps
  expected over the
  next week, moisture
  risks look rather
  limited and further off
  to the north.
- Working into Mid-May, we are favoring above normal temps for this time of year and for precipitation to stay on the active side of things. Increased moisture risks likely continue across the Southern US.
  - The weeks ¾
    (Mid/Late May) period likely features more normal conditions for SE TX. Temps and precipitation are favored to be near normal for this time of year.

#### **Week 1 Forecast**