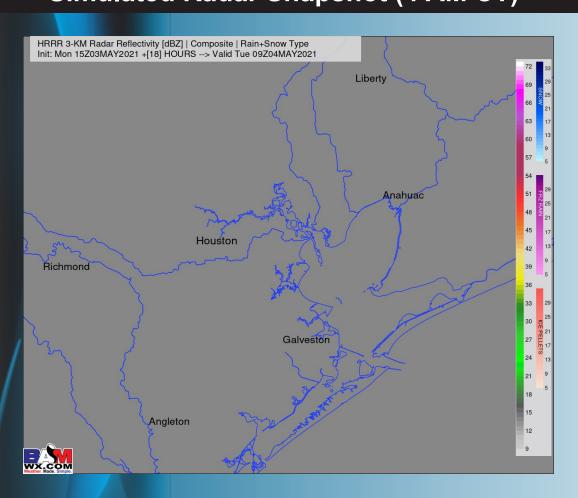

#### **Simulated Radar Snapshot (4 AM CT)**

## Expecting overall dry weather to persist across the area into tonight.

- Tonight, winds are expected out of the S at 12-16 MPH with gusts to 20-25 MPH. Winds will start weakening as we approach 3-5 AM CT Tuesday.
  - Low temps overall linger into the mid-70s overnight.
- ➤ No fog expected tonight. There may be times where there's patchy haze/mist, however, it is not expected to drop visibility below ~2 miles.