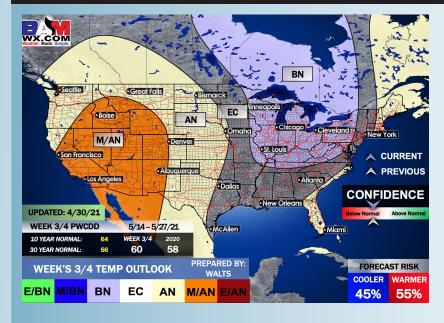

## Long-Range Forecast Discussion

- Near normal temps
  expected over the
  next week, moisture
  risks look rather
  limited and further off
  to the north.
- Working into Mid-May, we are favoring above normal temps for this time of year and for precipitation to stay on the active side of things. Increased moisture risks likely continue across the Southern US.
  - The weeks ¾
    (Mid/Late May) period likely features more normal conditions for SE TX. Temps and precipitation are favored to be near normal for this time of year.

#### Weeks 3/4 Forecast