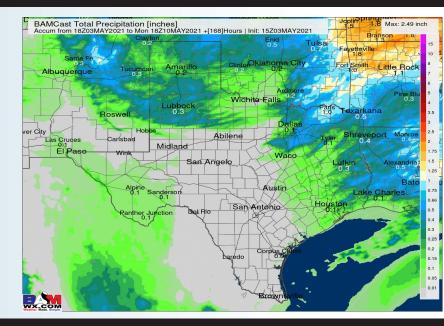

## Long-Range Forecast Discussion

- Near normal temps
  expected over the
  next week, moisture
  risks look rather
  limited and further off
  to the north.
- Working into Mid-May, we are favoring above normal temps for this time of year and for precipitation to stay on the active side of things. Increased moisture risks likely continue across the Southern US.
  - The weeks ¾
    (Mid/Late May) period likely features more normal conditions for SE TX. Temps and precipitation are favored to be near normal for this time of year.

#### **Week 1 Forecast**