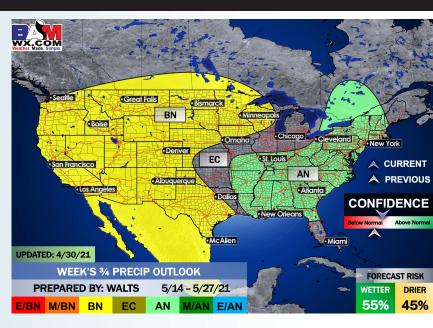

## Long-Range Forecast Discussion

- Near normal temps
  expected over the
  next week, moisture
  risks look rather
  limited and further off
  to the north.
- Working into Mid-May, we are favoring above normal temps for this time of year and for precipitation to stay on the active side of things. Increased moisture risks likely continue across the Southern US.
  - The weeks ¾
    (Mid/Late May) period likely features more normal conditions for SE TX. Temps and precipitation are favored to be near normal for this time of year.

#### Weeks 3/4 Forecast