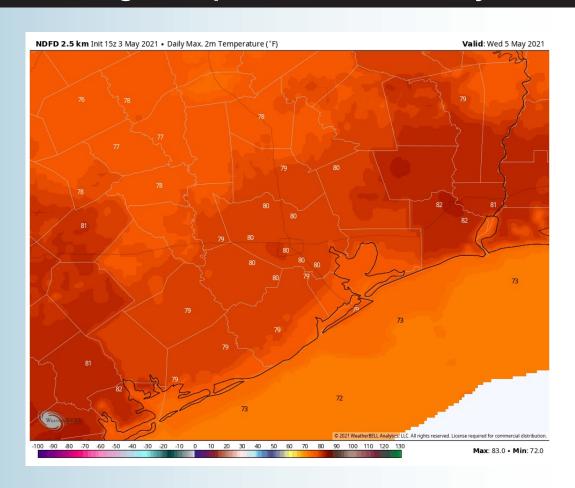

out of the N, dropping to around 5-10 MPH sustained as well.
- Highs will sit in the mid 70s over open water, slightly warmer in-land.
  - No fog expected Tuesday night.

#### **Simulated Radar Snapshot (4 PM CT)**



#### **Sustained Winds (12 PM CT)**



#### **High Temperatures Tuesday**







#### **Short-Term Forecast Discussion**

- Wednesday is expected to be a dry day across the area.
- ➤ Winds Wednesday will start out 10-15 MPH sustained out of the N / NNE in the morning, decreasing to 5-10 MPH into the PM hours.
- Highs will sit in the mid 70s over the open water, slightly warmer in-land.
  - No fog expected Wednesday night.

#### **Simulated Radar Snapshot (1 PM CT)**



#### Wednesday, May 5th, 2021

#### **Sustained Winds (11 AM CT)**



#### **High Temperatures Wednesday**







## Long-Range Forecast Discussion

- Near normal temps
  expected over the
  next week, moisture
  risks look rather
  limited and further off
  to the north.
- Working into Mid-May, we are favoring above normal temps for this time of year and for precipitation to stay on the active side of things. Increased moisture risks likely continue across the Southern US.
  - The weeks ¾
    (Mid/Late May) period likely features more normal conditions for SE TX. Temps and precipitation are favored to be near normal for this time of year.

#### **Week 1 Forecast**





#### **Week 2 Forecast**





#### Weeks 3/4 Forecast