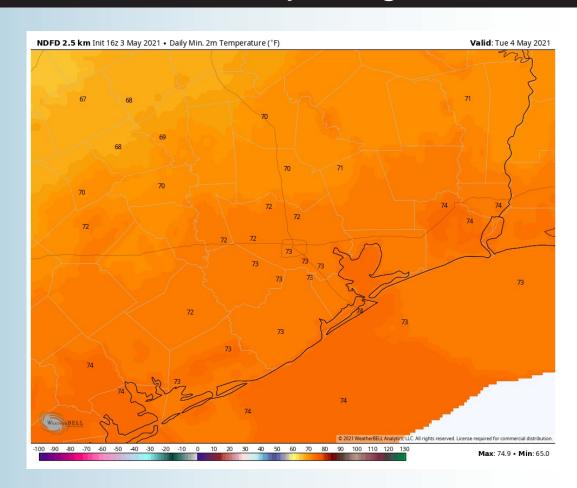

#### **Low Temps Tonight**

## Expecting overall dry weather to persist across the area into tonight.

- Tonight, winds are expected out of the S at 12-16 MPH with gusts to 20-25 MPH. Winds will start weakening as we approach 3-5 AM CT Tuesday.
  - Low temps overall linger into the mid-70s overnight.
- ➤ No fog expected tonight. There may be times where there's patchy haze/mist, however, it is not expected to drop visibility below ~2 miles.