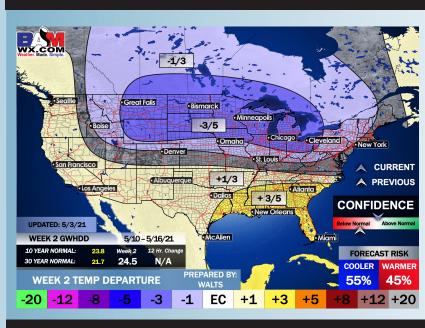

## Long-Range Forecast Discussion

- Near normal temps
  expected over the
  next week, moisture
  risks look rather
  limited and further off
  to the north.
- Working into Mid-May, we are favoring above normal temps for this time of year and for precipitation to stay on the active side of things. Increased moisture risks likely continue across the Southern US.
  - The weeks ¾
    (Mid/Late May) period likely features more normal conditions for SE TX. Temps and precipitation are favored to be near normal for this time of year.

#### **Week 2 Forecast**