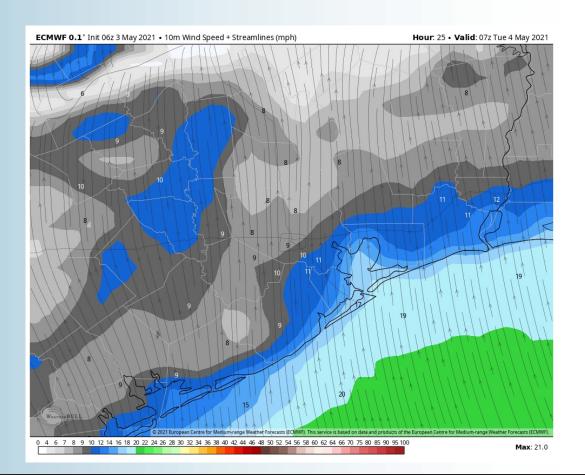

#### **Sustained Winds (2 AM CT)**

## Expecting overall dry weather to persist across the area into tonight.

- Tonight, winds are expected out of the S at 12-16 MPH with gusts to 20-25 MPH. Winds will start weakening as we approach 3-5 AM CT Tuesday.
  - Low temps overall linger into the mid-70s overnight.
- ➤ No fog expected tonight. There may be times where there's patchy haze/mist, however, it is not expected to drop visibility below ~2 miles.