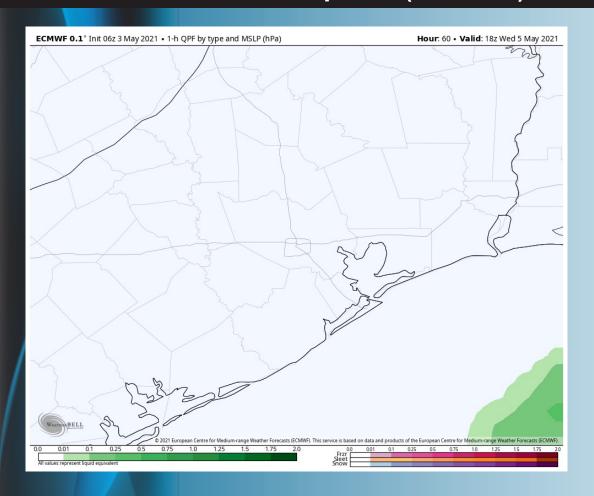

#### **Short-Term Forecast Discussion**

- Wednesday is expected to be a dry day across the area.
- ➤ Winds Wednesday will start out 10-15 MPH sustained out of the N / NNE in the morning, decreasing to 5-10 MPH into the PM hours.
- Highs will sit in the mid 70s over the open water, slightly warmer in-land.
  - No fog expected Wednesday night.