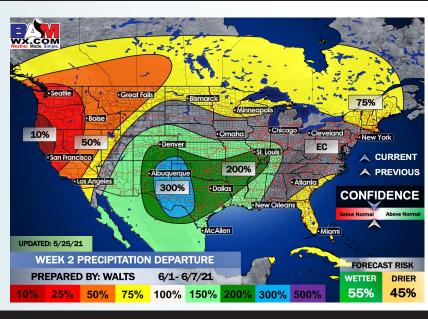

# Long-Range Forecast Discussion

- For the next 5-7 days, we favor temps to be right around average for this time of year and our active precip pattern will relax some as we head deeper into this week.
  - June, we are favoring below normal temps for this time of year and for precipitation to stay on the active side of things. Increased moisture risks likely continue across the Southern US.
- The weeks ¾ (early to mid June) period likely features more cooler than normal temperatures and above normal moisture, similar to our current week 2 thoughts.

#### **Week 2 Forecast**