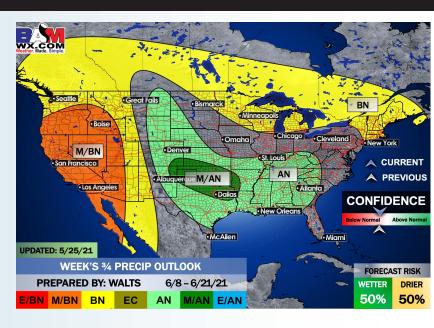

# Long-Range Forecast Discussion

- For the next 5-7 days, we favor temps to be right around average for this time of year and our active precip pattern will relax some as we head deeper into this week.
  - June, we are favoring below normal temps for this time of year and for precipitation to stay on the active side of things. Increased moisture risks likely continue across the Southern US.
- The weeks ¾ (early to mid June) period likely features more cooler than normal temperatures and above normal moisture, similar to our current week 2 thoughts.

#### Weeks 3/4 Forecast