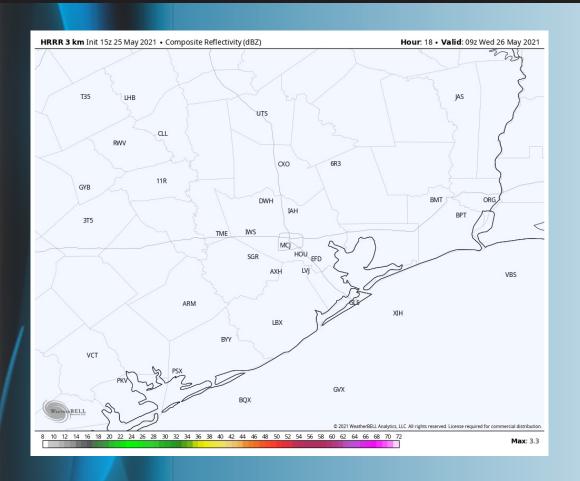

|                           |       |                           |       |       |       |       |       |       |                            |                           |                           |       |                           |       |       |       |       |                           |       |





#### **Short-Term Forecast Discussion**

- Still eyeing most of the precip chances today to be near and west/northwest of the Houston metro area, drier towards the Boarding Stations. Precip should trend more widespread dry area-wide into the evening and overnight hours.
- Winds tonight will keep coming out of the SE, sustained 13-18 MPH with gusts 20-25 MPH possible.
- Lows will once again be in the upper 70s.
  - No fog expected tonight.

#### Simulated Radar Snapshot (4 AM CT)



# Tuesday, May 25th, 2021

### **Sustained Winds (4 AM CT)**



#### **Low Temperatures Tonight**







## Wednesday, May 26th, 2021

#### **Short-Term Forecast Discussion**

#### Wednesday looks like an overall drier day at this distance, with just an isolated shower / t'storm possible late AM into mid-afternoon (mainly west / north of our forecast area towards Houston).

- Winds on Wednesday will continue out of the SE at ~10-15 MPH sustained, gusting at times up to 15-20 MPH.
- Highs will once again be in the upper 70s.
  - No fog expected on Wednesday.

#### Simulated Radar Snapshot (1 PM CT)



#### **Sustained Winds (1 PM CT)**



### **High Temperatures Wednesday**







#### **Short-Term Forecast Discussion**

- Thursday looks like an overall drier day as well at this distance.