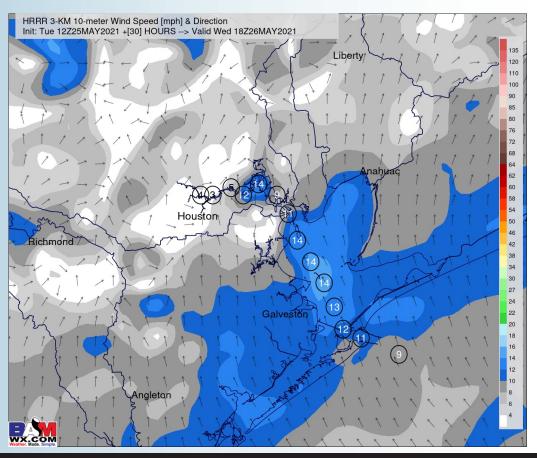

-18 MPH with gusts 20-25 MPH possible.
- Lows will once again be in the upper 70s.
  - No fog expected tonight.

#### Simulated Radar Snapshot (4 AM CT)



# Tuesday, May 25th, 2021

### **Sustained Winds (4 AM CT)**



#### **Low Temperatures Tonight**







## Wednesday, May 26th, 2021

#### **Short-Term Forecast Discussion**

#### Wednesday looks like an overall drier day at this distance, with just an isolated shower / t'storm possible late AM into mid-afternoon (mainly west / north of our forecast area towards Houston).

- Winds on Wednesday will continue out of the SE at ~10-15 MPH sustained, gusting at times up to 15-20 MPH.
- Highs will once again be in the upper 70s.
  - No fog expected on Wednesday.

#### Simulated Radar Snapshot (1 PM CT)



#### **Sustained Winds (1 PM CT)**



### **High Temperatures Wednesday**







#### **Short-Term Forecast Discussion**

- Thursday looks like an overall drier day as well at this distance. An isolated shower / t'storm cannot be fully ruled out late AM to mid-PM, although chances looks quite low.
  - Winds on Thursday will continue out of the SSE at ~10-15 MPH sustained.
- Highs will once again be in the upper 70s, much warmer in-land.
  - No fog expected on Thursday.

#### Simulated Radar Snapshot (2 PM CT)



## Thursday, May 27th, 2021

#### **Sustained Winds (2 PM CT)**



#### **High Temperatures Thursday**









# Long-Range Forecast Discussion

- For the next 5-7 days, we favor temps to be right around average for this time of year and our active precip pattern will relax some as we head deeper into this week.
  -