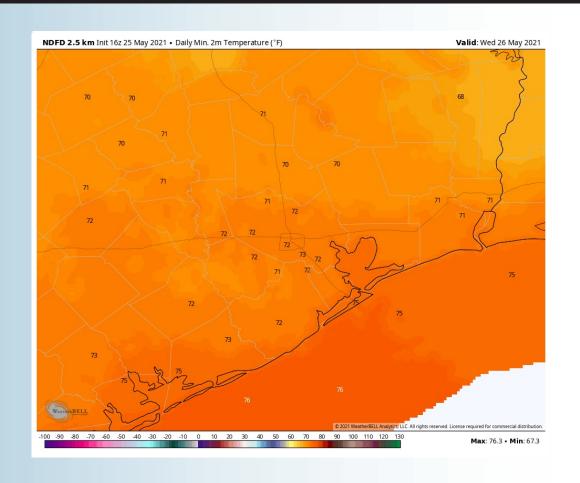

# Tuesday, May 25th, 2021

#### **Low Temperatures Tonight**

#### **Short-Term Forecast Discussion**

- Still eyeing most of the precip chances today to be near and west/northwest of the Houston metro area, drier towards the Boarding Stations. Precip should trend more widespread dry area-wide into the evening and overnight hours.
- Winds tonight will keep coming out of the SE, sustained 13-18 MPH with gusts 20-25 MPH possible.
- Lows will once again be in the upper 70s.
  - No fog expected tonight.