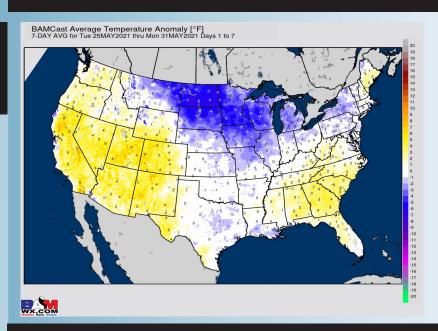

# Long-Range Forecast Discussion

- For the next 5-7 days, we favor temps to be right around average for this time of year and our active precip pattern will relax some as we head deeper into this week.
  - June, we are favoring below normal temps for this time of year and for precipitation to stay on the active side of things. Increased moisture risks likely continue across the Southern US.
- The weeks ¾ (early to mid June) period likely features more cooler than normal temperatures and above normal moisture, similar to our current week 2 thoughts.

#### **Week 1 Forecast**