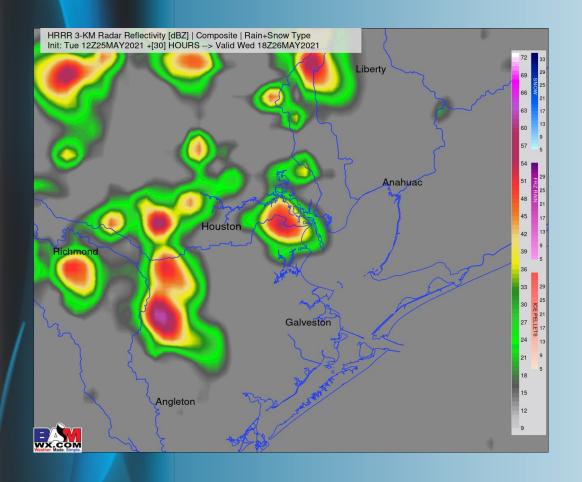

## Wednesday, May 26th, 2021

#### Simulated Radar Snapshot (1 PM CT)

#### Wednesday looks like an overall drier day at this distance, with just an isolated shower / t'storm possible late AM into mid-afternoon (mainly west / north of our forecast area towards Houston).

- Winds on Wednesday will continue out of the SE at ~10-15 MPH sustained, gusting at times up to 15-20 MPH.
- Highs will once again be in the upper 70s.
  - No fog expected on Wednesday.