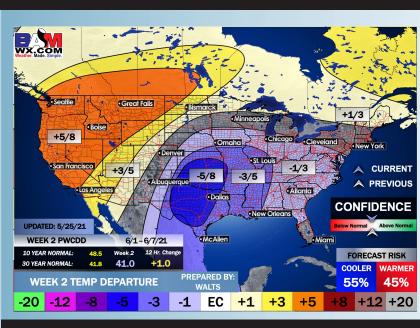

# Long-Range Forecast Discussion

- For the next 5-7 days, we favor temps to be right around average for this time of year and our active precip pattern will relax some as we head deeper into this week.
  - June, we are favoring below normal temps for this time of year and for precipitation to stay on the active side of things. Increased moisture risks likely continue across the Southern US.
- The weeks ¾ (early to mid June) period likely features more cooler than normal temperatures and above normal moisture, similar to our current week 2 thoughts.

#### **Week 2 Forecast**