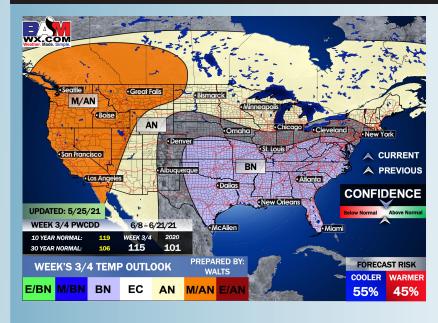

# Long-Range Forecast Discussion

- For the next 5-7 days, we favor temps to be right around average for this time of year and our active precip pattern will relax some as we head deeper into this week.
  - June, we are favoring below normal temps for this time of year and for precipitation to stay on the active side of things. Increased moisture risks likely continue across the Southern US.
- The weeks ¾ (early to mid June) period likely features more cooler than normal temperatures and above normal moisture, similar to our current week 2 thoughts.

#### Weeks 3/4 Forecast