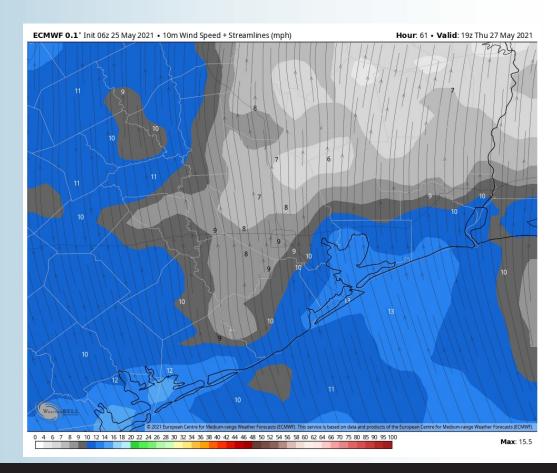

nesday will continue out of the SE at ~10-15 MPH sustained, gusting at times up to 15-20 MPH.
- Highs will once again be in the upper 70s.
  - No fog expected on Wednesday.

#### Simulated Radar Snapshot (1 PM CT)



#### **Sustained Winds (1 PM CT)**



### **High Temperatures Wednesday**







#### **Short-Term Forecast Discussion**

- Thursday looks like an overall drier day as well at this distance. An isolated shower / t'storm cannot be fully ruled out late AM to mid-PM, although chances looks quite low.
  - Winds on Thursday will continue out of the SSE at ~10-15 MPH sustained.
- Highs will once again be in the upper 70s, much warmer in-land.
  - No fog expected on Thursday.

#### Simulated Radar Snapshot (2 PM CT)



## Thursday, May 27th, 2021

#### **Sustained Winds (2 PM CT)**



#### **High Temperatures Thursday**









# Long-Range Forecast Discussion

- For the next 5-7 days, we favor temps to be right around average for this time of year and our active precip pattern will relax some as we head deeper into this week.
  - June, we are favoring below normal temps for this time of year and for precipitation to stay on the active side of things. Increased moisture risks likely continue across the Southern US.
- The weeks ¾ (early to mid June) period likely features more cooler than normal temperatures and above normal moisture, similar to our current week 2 thoughts.

#### **Week 1 Forecast**





#### **Week 2 Forecast**





#### Weeks 3/4 Forecast