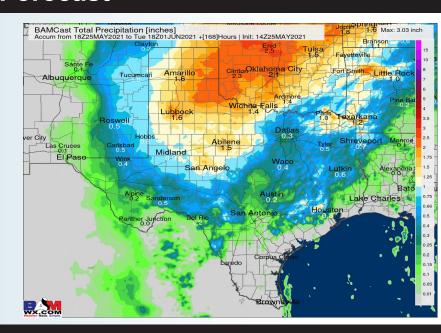

# Long-Range Forecast Discussion

- For the next 5-7 days, we favor temps to be right around average for this time of year and our active precip pattern will relax some as we head deeper into this week.
  - June, we are favoring below normal temps for this time of year and for precipitation to stay on the active side of things. Increased moisture risks likely continue across the Southern US.
- The weeks ¾ (early to mid June) period likely features more cooler than normal temperatures and above normal moisture, similar to our current week 2 thoughts.

#### **Week 1 Forecast**