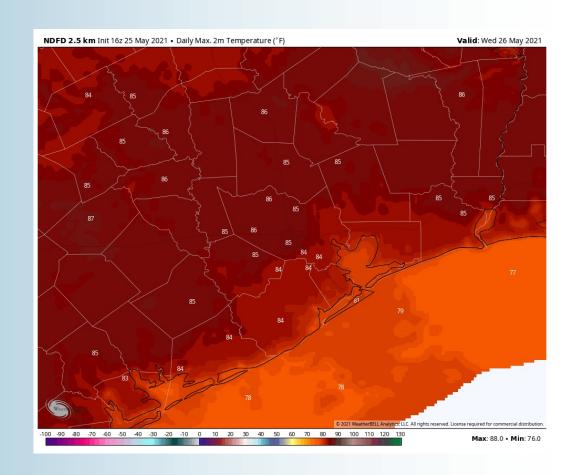

- Lows will once again be in the upper 70s.
  - No fog expected tonight.

#### Simulated Radar Snapshot (4 AM CT)



# Tuesday, May 25th, 2021

### **Sustained Winds (4 AM CT)**



#### **Low Temperatures Tonight**







## Wednesday, May 26th, 2021

#### **Short-Term Forecast Discussion**

#### Wednesday looks like an overall drier day at this distance, with just an isolated shower / t'storm possible late AM into mid-afternoon (mainly west / north of our forecast area towards Houston).

- Winds on Wednesday will continue out of the SE at ~10-15 MPH sustained, gusting at times up to 15-20 MPH.
- Highs will once again be in the upper 70s.
  - No fog expected on Wednesday.

#### Simulated Radar Snapshot (1 PM CT)



#### **Sustained Winds (1 PM CT)**



### **High Temperatures Wednesday**







#### **Short-Term Forecast Discussion**

- Thursday looks like an overall drier day as well at this distance. An isolated shower / t'storm cannot be fully ruled out late AM to mid-PM, although chances looks quite low.
  - Winds on Thursday will continue out of the SSE at ~10-15 MPH sustained.
- Highs will once again be in the upper 70s, much warmer in-land.
  - No fog expected on Thursday.

#### Simulated Radar Snapshot (2 PM CT)



## Thursday, May 27th, 2021

#### **Sustained Winds (2 PM CT)**



#### **High Temperatures Thursday**









# Long-Range Forecast Discussion

- For the next 5-7 days, we favor temps to be right around average for this time of year and our active precip pattern will relax some as we head deeper into this week.
  - June, we are favoring below normal tem