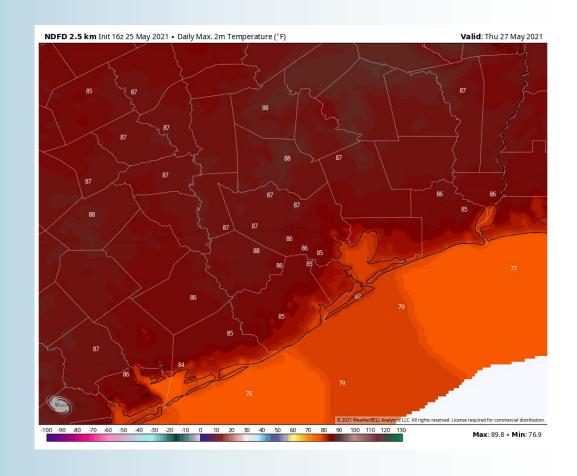

## Thursday, May 27th, 2021

#### **High Temperatures Thursday**

#### **Short-Term Forecast Discussion**

- Thursday looks like an overall drier day as well at this distance. An isolated shower / t'storm cannot be fully ruled out late AM to mid-PM, although chances looks quite low.
  - Winds on Thursday will continue out of the SSE at ~10-15 MPH sustained.
- Highs will once again be in the upper 70s, much warmer in-land.
  - No fog expected on Thursday.