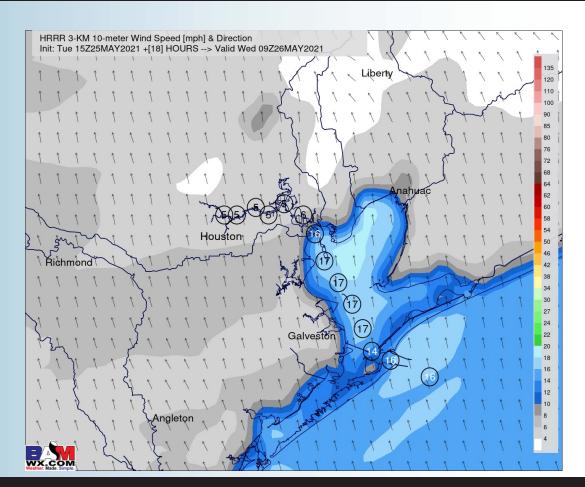

# Tuesday, May 25th, 2021

### **Sustained Winds (4 AM CT)**

#### **Short-Term Forecast Discussion**

- Still eyeing most of the precip chances today to be near and west/northwest of the Houston metro area, drier towards the Boarding Stations. Precip should trend more widespread dry area-wide into the evening and overnight hours.
- Winds tonight will keep coming out of the SE, sustained 13-18 MPH with gusts 20-25 MPH possible.
- Lows will once again be in the upper 70s.
  - No fog expected tonight.