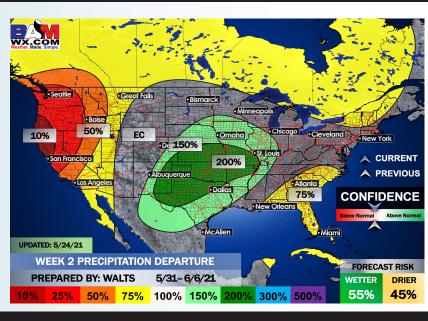

#### **Week 2 Forecast**

### Long-Range Forecast Discussion

- For the next 5-7 days, we favor temps to be right around average for this time of year and our active precip pattern will relax some as we head deeper into this week.
  - June, we are favoring below normal temps for this time of year and for precipitation to stay on the active side of things. Increased moisture risks likely continue across the Southern US.
- The weeks ¾ (first half of June) period likely features more cooler than normal temperatures and above normal moisture, similar to our current week 2 thoughts.