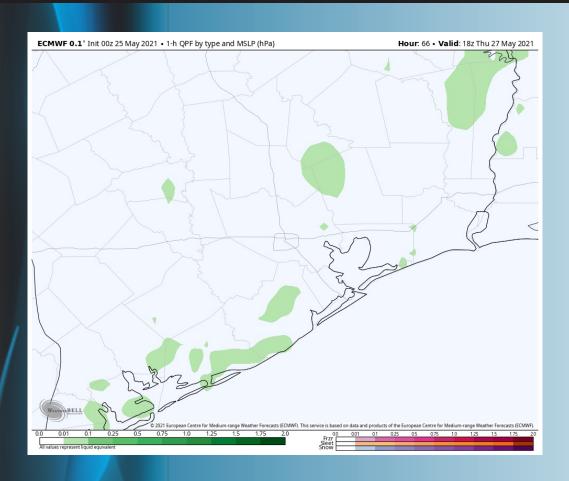

#### Thursday looks like an overall drier day as well at this distance. An isolated shower / t'storm cannot be fully ruled out late AM to mid-PM, although chances looks quite low.

- ➤ Winds on Thursday will continue out of the SE at ~10-15 MPH sustained.
- Highs will once again be in the upper 70s.
  - No fog expected on Thursday.