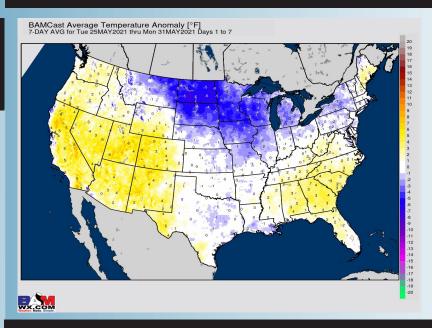

### Long-Range Forecast Discussion

- For the next 5-7 days, we favor temps to be right around average for this time of year and our active precip pattern will relax some as we head deeper into this week.
  - June, we are favoring below normal temps for this time of year and for precipitation to stay on the active side of things. Increased moisture risks likely continue across the Southern US.
- The weeks ¾ (first half of June) period likely features more cooler than normal temperatures and above normal moisture, similar to our current week 2 thoughts.