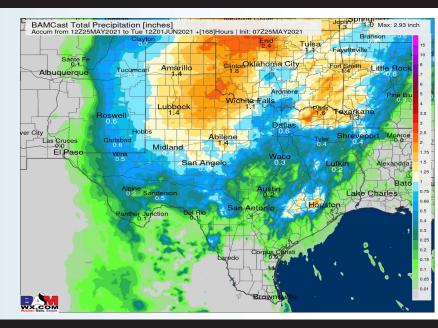

### Long-Range Forecast Discussion

- For the next 5-7 days, we favor temps to be right around average for this time of year and our active precip pattern will relax some as we head deeper into this week.
  - June, we are favoring below normal temps for this time of year and for precipitation to stay on the active side of things. Increased moisture risks likely continue across the Southern US.
- The weeks ¾ (first half of June) period likely features more cooler than normal temperatures and above normal moisture, similar to our current week 2 thoughts.