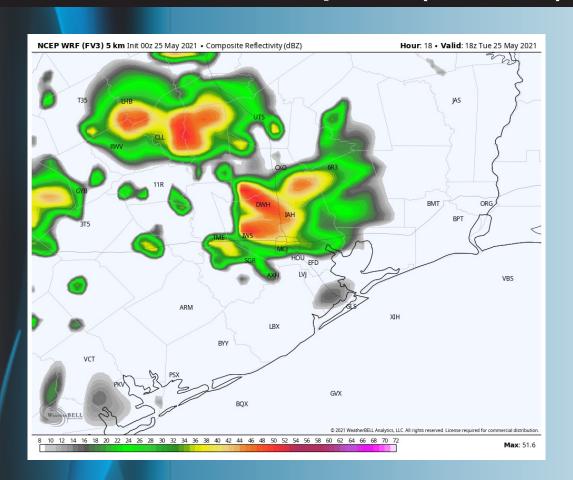

# ➤ Today's chances for precipitation will continued to be isolated, with the best chances coming along and just west/northwest of the Boarding Stations especially late AM to mid-afternoon.

- ➤ Winds today will keep coming out of the SE, sustained 13-18 MPH with gusts 20-25 MPH possible.
- Highs will once again be in the upper 70s.
  - No fog expected tonight.

#### Simulated Radar Snapshot (1 PM CT)