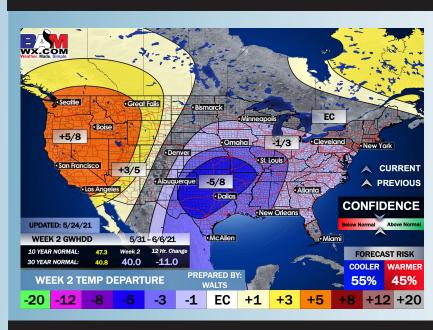

### Long-Range Forecast Discussion

- For the next 5-7 days, we favor temps to be right around average for this time of year and our active precip pattern will relax some as we head deeper into this week.
  - June, we are favoring below normal temps for this time of year and for precipitation to stay on the active side of things. Increased moisture risks likely continue across the Southern US.
- The weeks ¾ (first half of June) period likely features more cooler than normal temperatures and above normal moisture, similar to our current week 2 thoughts.

#### **Week 2 Forecast**