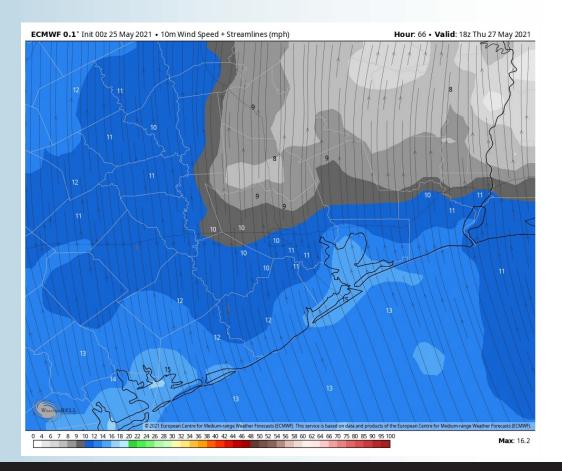

#### Thursday looks like an overall drier day as well at this distance. An isolated shower / t'storm cannot be fully ruled out late AM to mid-PM, although chances looks quite low.

- ➤ Winds on Thursday will continue out of the SE at ~10-15 MPH sustained.
- Highs will once again be in the upper 70s.
  - No fog expected on Thursday.

#### **Sustained Winds (1 PM CT)**