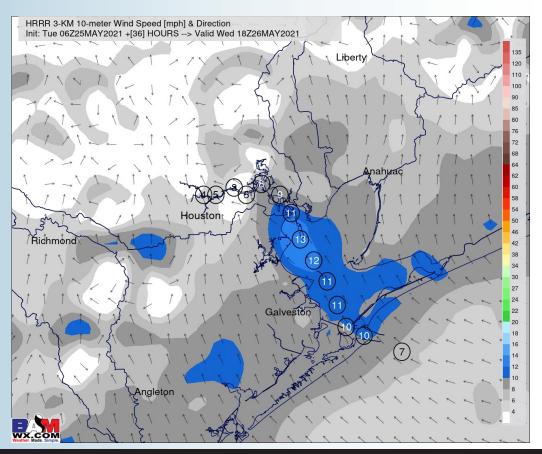

# ➤ Today's chances for precipitation will continued to be isolated, with the best chances coming along and just west/northwest of the Boarding Stations especially late AM to mid-afternoon.

- ➤ Winds today will keep coming out of the SE, sustained 13-18 MPH with gusts 20-25 MPH possible.
- Highs will once again be in the upper 70s.
  - No fog expected tonight.

#### **Sustained Winds (1 PM CT)**