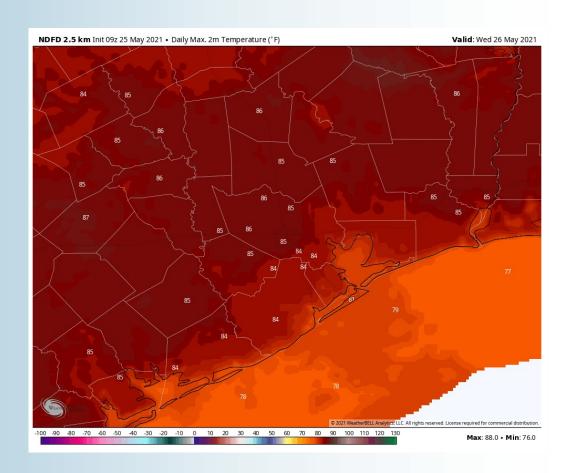

#### Wednesday looks like an overall drier day at this distance, with just an isolated shower / t'storm possible late AM into mid-afternoon (mainly west / north of our forecast area).

- Winds on Wednesday will continue out of the SE at ~10-15 MPH sustained.
- Highs will once again be in the upper 70s.
  - No fog expected on Wednesday.

#### **High Temperatures Wednesday**