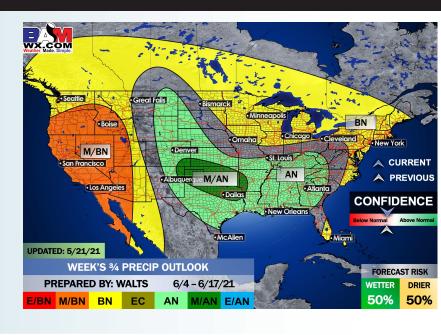

#### Weeks 3/4 Forecast

### Long-Range Forecast Discussion

- For the next 5-7 days, we favor temps to be right around average for this time of year and our active precip pattern will relax some as we head deeper into this week.
  - June, we are favoring below normal temps for this time of year and for precipitation to stay on the active side of things. Increased moisture risks likely continue across the Southern US.
- The weeks ¾ (first half of June) period likely features more cooler than normal temperatures and above normal moisture, similar to our current week 2 thoughts.