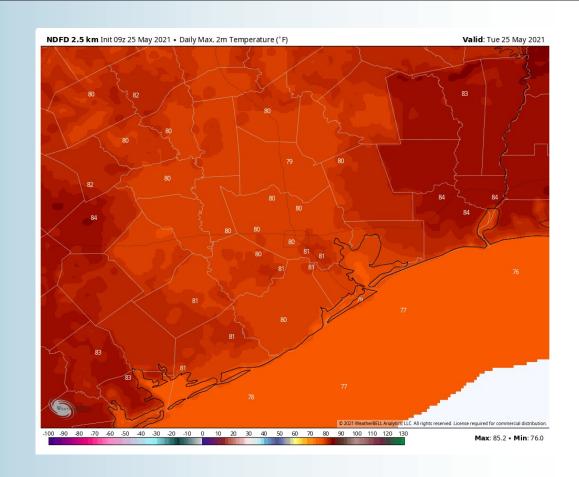

# ➤ Today's chances for precipitation will continued to be isolated, with the best chances coming along and just west/northwest of the Boarding Stations especially late AM to mid-afternoon.

- ➤ Winds today will keep coming out of the SE, sustained 13-18 MPH with gusts 20-25 MPH possible.
- Highs will once again be in the upper 70s.
  - No fog expected tonight.

#### **High Temperatures Today**