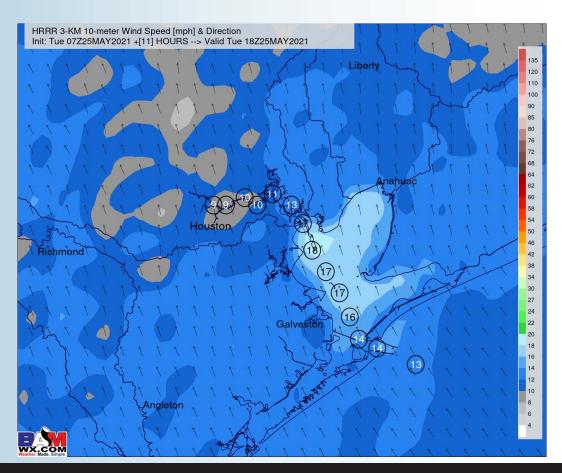

# ➤ Today's chances for precipitation will continued to be isolated, with the best chances coming along and just west/northwest of the Boarding Stations especially late AM to mid-afternoon.

- ➤ Winds today will keep coming out of the SE, sustained 13-18 MPH with gusts 20-25 MPH possible.
- Highs will once again be in the upper 70s.
  - No fog expected tonight.

#### **Sustained Winds (1 PM CT)**