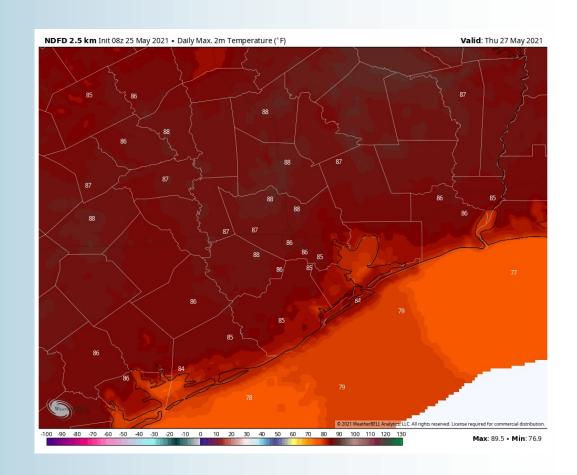

#### **High Temperatures Thursday**

#### Thursday looks like an overall drier day as well at this distance. An isolated shower / t'storm cannot be fully ruled out late AM to mid-PM, although chances looks quite low.

- ➤ Winds on Thursday will continue out of the SE at ~10-15 MPH sustained.
- Highs will once again be in the upper 70s.
  - No fog expected on Thursday.