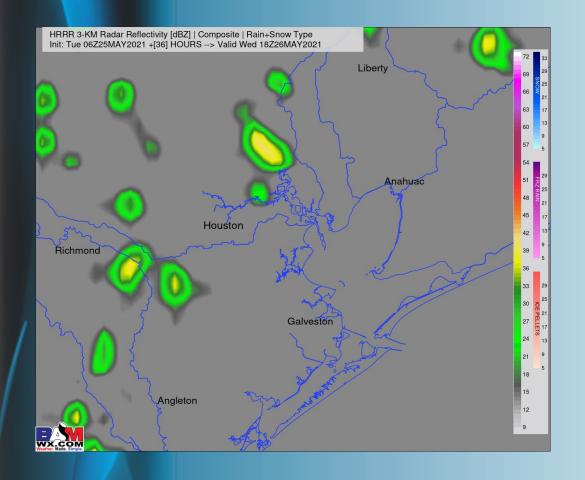

#### Wednesday looks like an overall drier day at this distance, with just an isolated shower / t'storm possible late AM into mid-afternoon (mainly west / north of our forecast area).

- Winds on Wednesday will continue out of the SE at ~10-15 MPH sustained.
- Highs will once again be in the upper 70s.
  - No fog expected on Wednesday.

#### Simulated Radar Snapshot (1 PM CT)