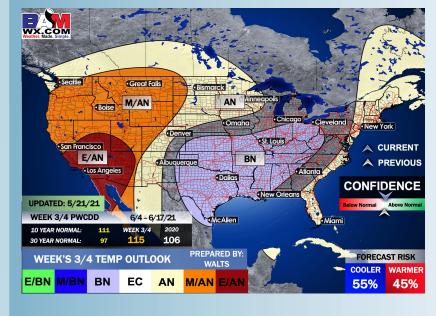

#### Weeks 3/4 Forecast

### Long-Range Forecast Discussion

- For the next 5-7 days, we favor temps to be right around average for this time of year and our active precip pattern will relax some as we head deeper into this week.
  - June, we are favoring below normal temps for this time of year and for precipitation to stay on the active side of things. Increased moisture risks likely continue across the Southern US.
- The weeks ¾ (first half of June) period likely features more cooler than normal temperatures and above normal moisture, similar to our current week 2 thoughts.