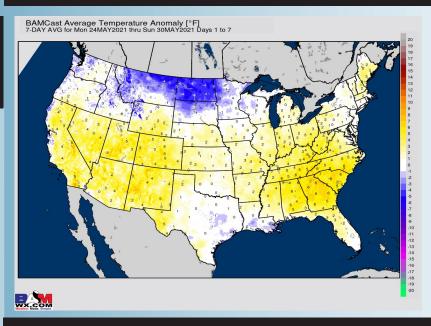

# Long-Range Forecast Discussion

- favor temps to be right around average for this time of year and our active precip pattern will relax some as we head deeper into this week.
  - Working into late month to early June, we are favoring below normal temps for this time of year and for precipitation to stay on the active side of things. Increased moisture risks likely continue across the Southern US.
- The weeks ¾ (first half of June) period likely features more cooler than normal temperatures and above normal moisture, similar to our current week 2 thoughts.

#### **Week 1 Forecast**