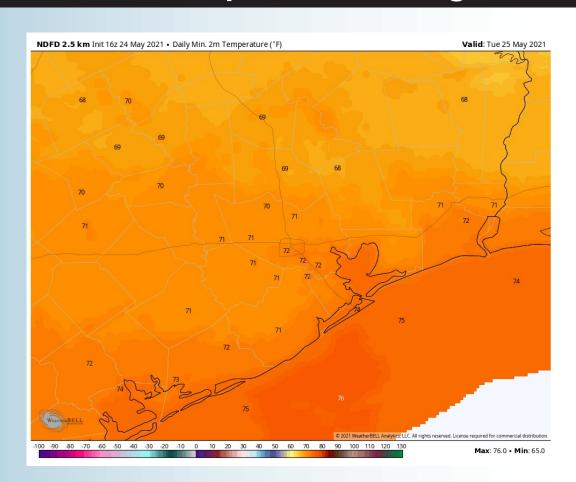

#### **Low Temperatures Tonight**

# **Monday, May 24th, 2021**

# **Short-Term Forecast Discussion**

- Isolated precipitation chances continue for the day today through about sunset, trending less active overnight. A few strikes of lighting cannot be ruled out through the afternoon will be possible, before things dry out later tonight.
- Winds will continue coming out of the SE at 10-58 MPH with gusts 15-20 MPH for much of the overnight. Winds locally higher at the boarding station will be possible.
  - Lows tonight will maintain in the upper 70s F.
- No fog anticipated tonight, but reduced visibility within precipitation will be possible.