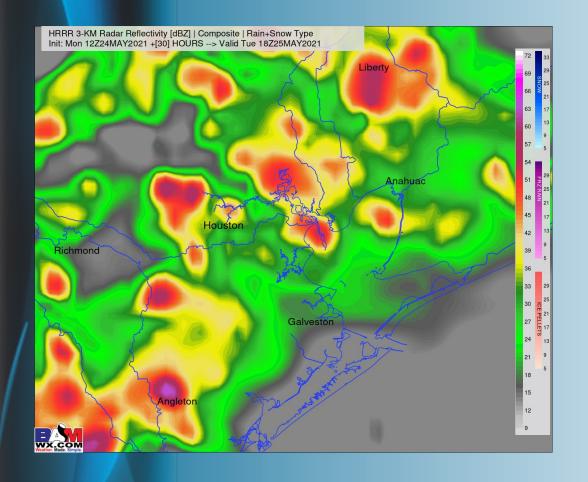

#### Simulated Radar Snapshot (1 PM CT)

# Tuesday, May 25th, 2021

#### **Short-Term Forecast Discussion**

- Tuesday's chances for precipitation will continued to be scattered, with the best chances coming along and just west/northwest of the Boarding Stations especially late AM to mid-afternoon.
- ➤ Winds on Tuesday will keep coming out of the SE, but look to be a touch weaker sustained 10-15 MPH with gusts 15-20 MPH possible.
  - Highs will once again be in the upper 70s on Tuesday.
    - No fog expected on Tuesday; locally reduced visibility in precipitation will be possible.