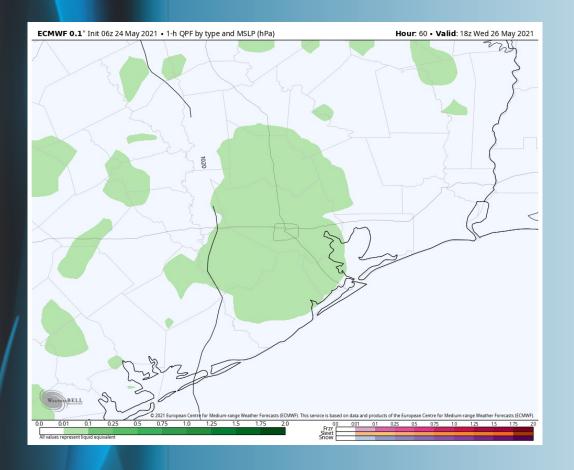

### Wednesday, May 26th, 2021

#### **Short-Term Forecast Discussion**

- Wednesday looks like an overall drier day at this distance, with just an isolated shower / t'storm possible late AM into mid-afternoon.
- Winds on Wednesday will continue out of the SE at ~10-15 MPH sustained.
- Highs will once again be in the upper 70s.
  - No fog expected on Wednesday.