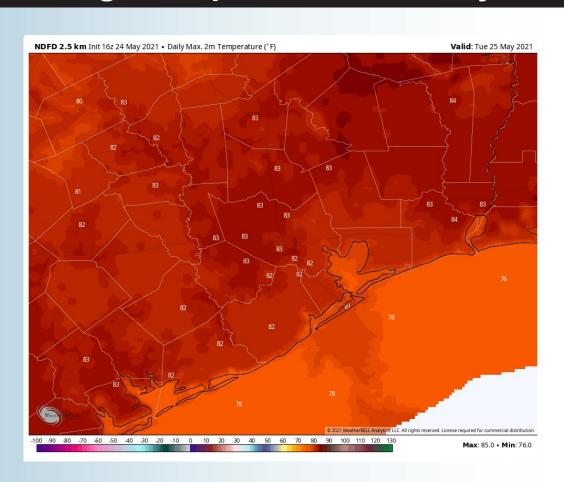

# Tuesday, May 25th, 2021

#### **High Temperatures Tuesday**

#### **Short-Term Forecast Discussion**

- Tuesday's chances for precipitation will continued to be scattered, with the best chances coming along and just west/northwest of the Boarding Stations especially late AM to mid-afternoon.
- ➤ Winds on Tuesday will keep coming out of the SE, but look to be a touch weaker sustained 10-15 MPH with gusts 15-20 MPH possible.
  - Highs will once again be in the upper 70s on Tuesday.
    - No fog expected on Tuesday; locally reduced visibility in precipitation will be possible.