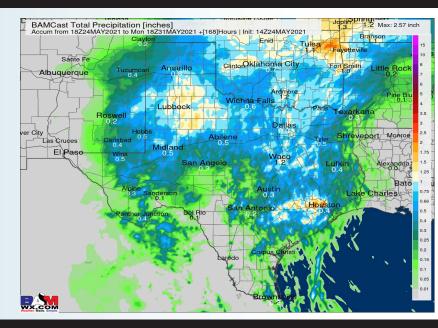

# Long-Range Forecast Discussion

- favor temps to be right around average for this time of year and our active precip pattern will relax some as we head deeper into this week.
  - Working into late month to early June, we are favoring below normal temps for this time of year and for precipitation to stay on the active side of things. Increased moisture risks likely continue across the Southern US.
- The weeks ¾ (first half of June) period likely features more cooler than normal temperatures and above normal moisture, similar to our current week 2 thoughts.

#### **Week 1 Forecast**