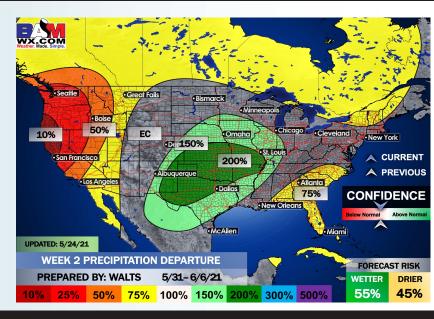

ected on Wednesday.

#### Simulated Radar Snapshot (1 PM CT)



### Wednesday, May 26th, 2021

#### **Sustained Winds (1 PM CT)**



#### **High Temperatures Wednesday**







# Long-Range Forecast Discussion

- favor temps to be right around average for this time of year and our active precip pattern will relax some as we head deeper into this week.
  - Working into late month to early June, we are favoring below normal temps for this time of year and for precipitation to stay on the active side of things. Increased moisture risks likely continue across the Southern US.
- The weeks ¾ (first half of June) period likely features more cooler than normal temperatures and above normal moisture, similar to our current week 2 thoughts.

#### **Week 1 Forecast**





#### **Week 2 Forecast**





#### Weeks 3/4 Forecast