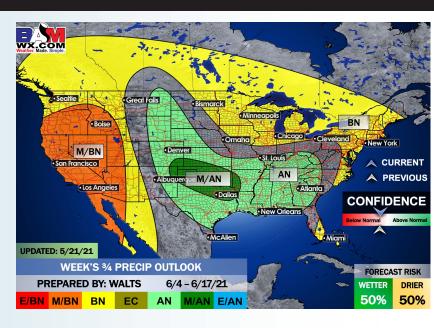

ulated Radar Snapshot (1 PM CT)



### Wednesday, May 26th, 2021

#### **Sustained Winds (1 PM CT)**



#### **High Temperatures Wednesday**







# Long-Range Forecast Discussion

- favor temps to be right around average for this time of year and our active precip pattern will relax some as we head deeper into this week.
  - Working into late month to early June, we are favoring below normal temps for this time of year and for precipitation to stay on the active side of things. Increased moisture risks likely continue across the Southern US.
- The weeks ¾ (first half of June) period likely features more cooler than normal temperatures and above normal moisture, similar to our current week 2 thoughts.

#### **Week 1 Forecast**





#### **Week 2 Forecast**





#### Weeks 3/4 Forecast