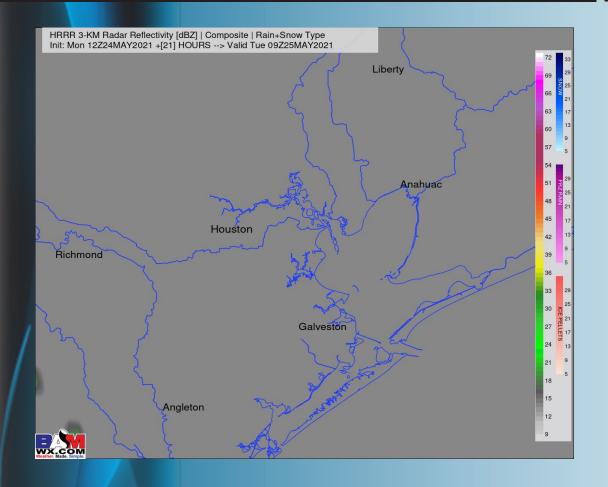

#### Simulated Radar Snapshot (4 AM CT)

# **Monday, May 24th, 2021**

# **Short-Term Forecast Discussion**

- Isolated precipitation chances continue for the day today through about sunset, trending less active overnight. A few strikes of lighting cannot be ruled out through the afternoon will be possible, before things dry out later tonight.
- Winds will continue coming out of the SE at 10-58 MPH with gusts 15-20 MPH for much of the overnight. Winds locally higher at the boarding station will be possible.
  - Lows tonight will maintain in the upper 70s F.
- No fog anticipated tonight, but reduced visibility within precipitation will be possible.