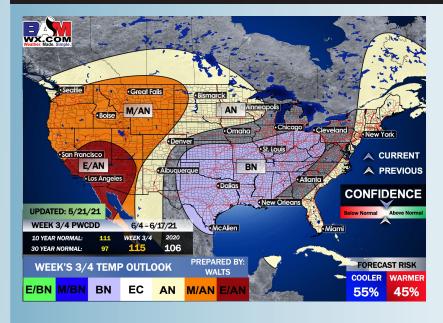

imulated Radar Snapshot (1 PM CT)



### Wednesday, May 26th, 2021

#### **Sustained Winds (1 PM CT)**



#### **High Temperatures Wednesday**







# Long-Range Forecast Discussion

- favor temps to be right around average for this time of year and our active precip pattern will relax some as we head deeper into this week.
  - Working into late month to early June, we are favoring below normal temps for this time of year and for precipitation to stay on the active side of things. Increased moisture risks likely continue across the Southern US.
- The weeks ¾ (first half of June) period likely features more cooler than normal temperatures and above normal moisture, similar to our current week 2 thoughts.

#### **Week 1 Forecast**





#### **Week 2 Forecast**





#### Weeks 3/4 Forecast