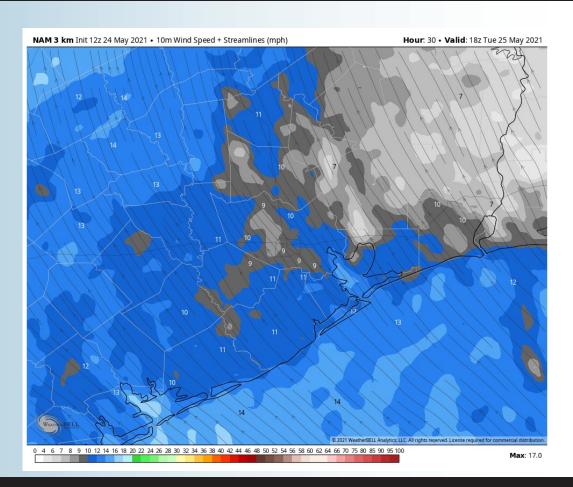

# Tuesday, May 25th, 2021

#### **Sustained Winds (1 PM CT)**

#### **Short-Term Forecast Discussion**

- Tuesday's chances for precipitation will continued to be scattered, with the best chances coming along and just west/northwest of the Boarding Stations especially late AM to mid-afternoon.
- ➤ Winds on Tuesday will keep coming out of the SE, but look to be a touch weaker sustained 10-15 MPH with gusts 15-20 MPH possible.
  - Highs will once again be in the upper 70s on Tuesday.
    - No fog expected on Tuesday; locally reduced visibility in precipitation will be possible.