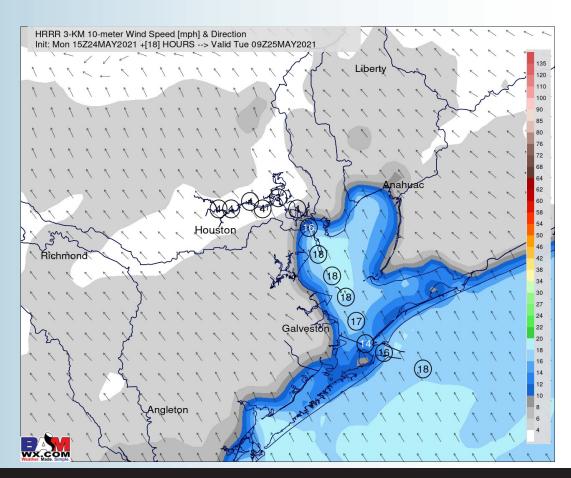

#### **Sustained Winds (4 AM CT)**

# **Monday, May 24th, 2021**

# **Short-Term Forecast Discussion**

- Isolated precipitation chances continue for the day today through about sunset, trending less active overnight. A few strikes of lighting cannot be ruled out through the afternoon will be possible, before things dry out later tonight.
- Winds will continue coming out of the SE at 10-58 MPH with gusts 15-20 MPH for much of the overnight. Winds locally higher at the boarding station will be possible.
  - Lows tonight will maintain in the upper 70s F.
- No fog anticipated tonight, but reduced visibility within precipitation will be possible.