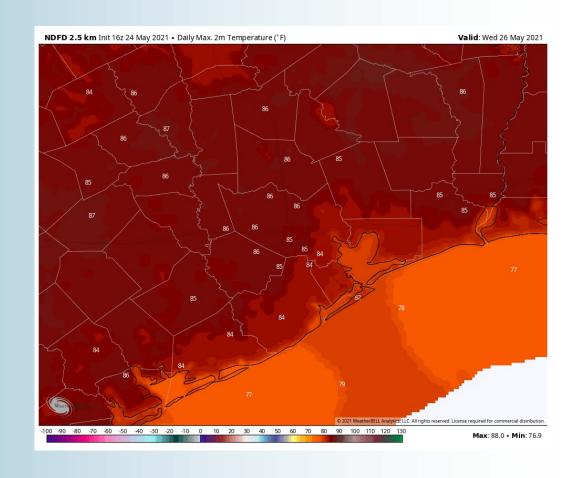

H possible.
  - Highs will once again be in the upper 70s on Tuesday.
    - No fog expected on Tuesday; locally reduced visibility in precipitation will be possible.

#### Simulated Radar Snapshot (1 PM CT)



# Tuesday, May 25th, 2021

#### **Sustained Winds (1 PM CT)**



#### **High Temperatures Tuesday**







#### **Short-Term Forecast Discussion**

- Wednesday looks like an overall drier day at this distance, with just an isolated shower / t'storm possible late AM into mid-afternoon.
- Winds on Wednesday will continue out of the SE at ~10-15 MPH sustained.
- Highs will once again be in the upper 70s.
  - No fog expected on Wednesday.

#### Simulated Radar Snapshot (1 PM CT)



### Wednesday, May 26th, 2021

#### **Sustained Winds (1 PM CT)**



#### **High Temperatures Wednesday**







# Long-Range Forecast Discussion

- favor temps to be right around average for this time of year and our active precip pattern will relax some as we head deeper into this week.
  - Working into late month to early June, we are favoring below normal temps for this time of year and for precipitation to stay on the active side of things. Increased moisture risks likely continue across the Southern US.
- The weeks ¾ (first half of June) period likely features more cooler than normal temperatures and above normal moisture, similar to our current week 2 thoughts.

#### **Week 1 Forecast**





#### **Week 2 Forecast**





#### Weeks 3/4 Forecast