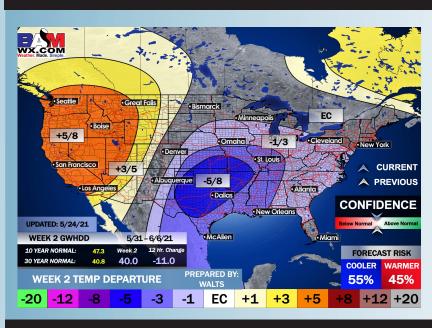

# Long-Range Forecast Discussion

- favor temps to be right around average for this time of year and our active precip pattern will relax some as we head deeper into this week.
  - Working into late month to early June, we are favoring below normal temps for this time of year and for precipitation to stay on the active side of things. Increased moisture risks likely continue across the Southern US.
- The weeks ¾ (first half of June) period likely features more cooler than normal temperatures and above normal moisture, similar to our current week 2 thoughts.

#### **Week 2 Forecast**