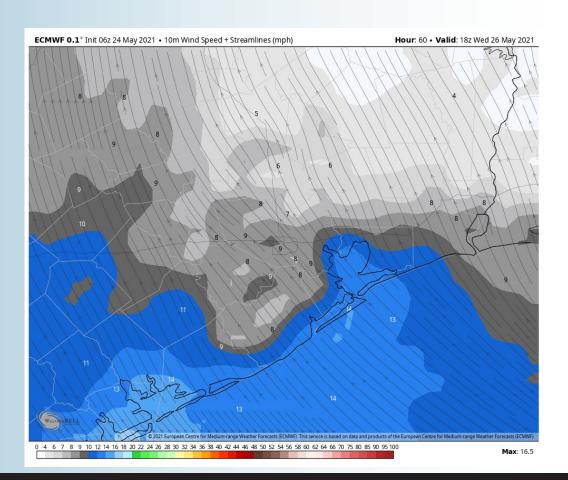

### Wednesday, May 26th, 2021

#### **Sustained Winds (1 PM CT)**

#### **Short-Term Forecast Discussion**

- Wednesday looks like an overall drier day at this distance, with just an isolated shower / t'storm possible late AM into mid-afternoon.
- Winds on Wednesday will continue out of the SE at ~10-15 MPH sustained.
- Highs will once again be in the upper 70s.
  - No fog expected on Wednesday.