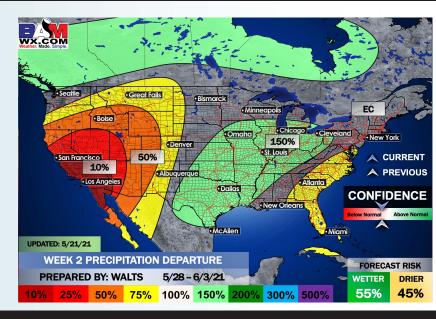

# Long-Range Forecast Discussion

- favor temps to be right around average for this time of year and our active precip pattern will relax some as we head into this week.
  - Working into late month to early June, we are favoring below normal temps for this time of year and for precipitation to stay on the active side of things. Increased moisture risks likely continue across the Southern US.
- The weeks ¾ (first half of June) period likely features more cooler than normal temperatures and above normal moisture, similar to our current week 2 thoughts.

#### **Week 2 Forecast**