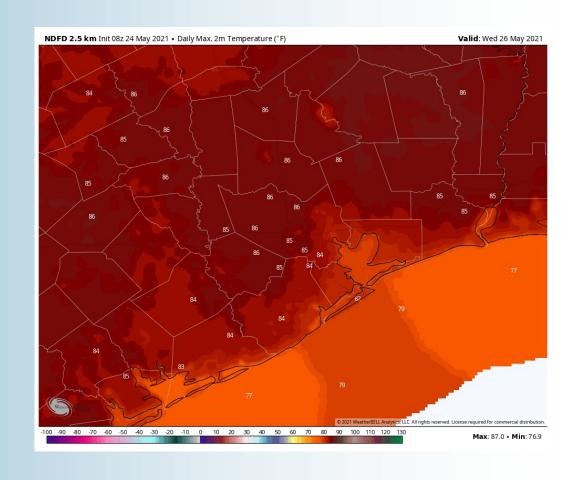

PH possible.
- Highs will once again be in the upper 70s on Tuesday.
  - No fog expected on Tuesday; locally reduced visibility in precipitation will be possible.

#### Simulated Radar Snapshot (1 PM CT)



## Tuesday, May 25th, 2021

#### **Sustained Winds (1 PM CT)**



#### **High Temperatures Tuesday**







#### **Short-Term Forecast Discussion**

- Wednesday looks like an overall drier day at this distance, with just an isolated shower / t'storm possible late AM into mid-afternoon.
- Winds on Wednesday will continue out of the SE at ~10-15 MPH sustained.
- > Highs will once again be in the upper 70s.
  - No fog expected on Wednesday.

#### Simulated Radar Snapshot (1 PM CT)



### Wednesday, May 26th, 2021

#### **Sustained Winds (1 PM CT)**



#### **High Temperatures Wednesday**







# Long-Range Forecast Discussion

- favor temps to be right around average for this time of year and our active precip pattern will relax some as we head into this week.
  - Working into late month to early June, we are favoring below normal temps for this time of year and for precipitation to stay on the active side of things. Increased moisture risks likely continue across the Southern US.
- The weeks ¾ (first half of June) period likely features more cooler than normal temperatures and above normal moisture, similar to our current week 2 thoughts.

#### **Week 1 Forecast**





#### **Week 2 Forecast**





#### Weeks 3/4 Forecast