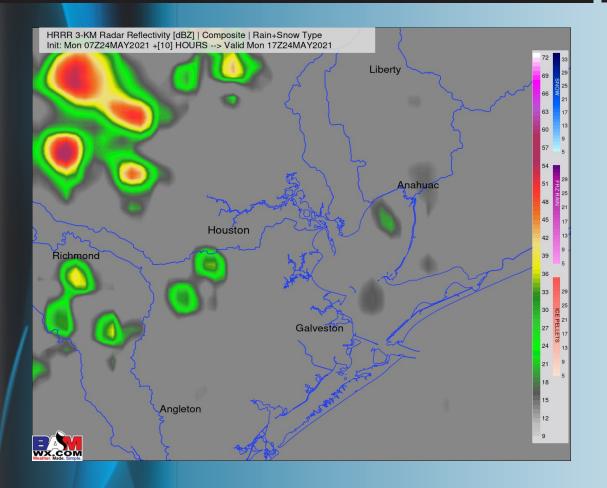

#### Simulated Radar Snapshot (12 PM CT)

#### **Short-Term Forecast Discussion**

- Isolated precipitation chances continue for the day today. Once again this looks to be a day where there will definitely be breaks in the precip here and there, but small chances will be around at really any point. Expecting overall intensity to stay on the lighter side with the core of moisture sitting 1-2 counties W/NW of us. A few strikes of lighting cannot be ruled out.
- Winds will continue coming out of the SE at 13-18 MPH with gusts 18-23 MPH for much of the day. Winds locally higher at the boarding station will certainly be possible.
  - Highs today will be in the upper 70s F.
- No fog anticipated tonight, but reduced visibility within precipitation will be possible.