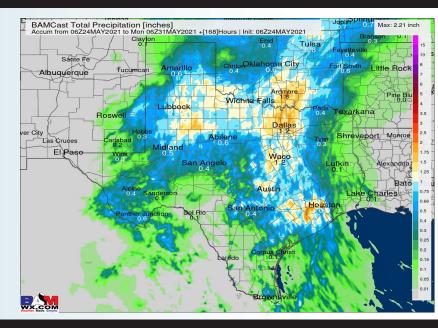

n be in the upper 70s.
  - No fog expected on Wednesday.

#### Simulated Radar Snapshot (1 PM CT)



### Wednesday, May 26th, 2021

#### **Sustained Winds (1 PM CT)**



#### **High Temperatures Wednesday**







# Long-Range Forecast Discussion

- favor temps to be right around average for this time of year and our active precip pattern will relax some as we head into this week.
  - Working into late month to early June, we are favoring below normal temps for this time of year and for precipitation to stay on the active side of things. Increased moisture risks likely continue across the Southern US.
- The weeks ¾ (first half of June) period likely features more cooler than normal temperatures and above normal moisture, similar to our current week 2 thoughts.

#### **Week 1 Forecast**





#### **Week 2 Forecast**





#### Weeks 3/4 Forecast