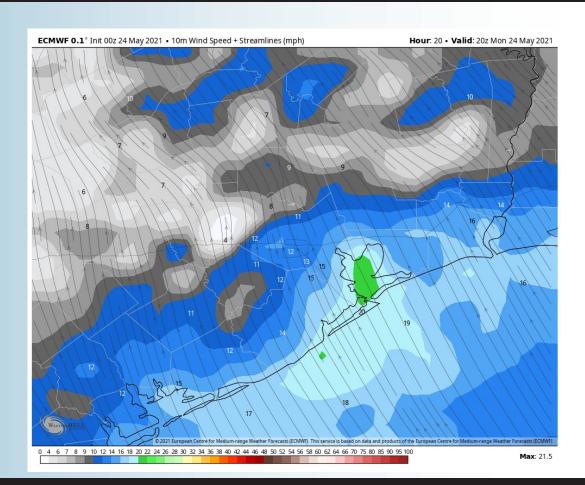

#### **Sustained Winds (3 PM CT)**

#### **Short-Term Forecast Discussion**

- Isolated precipitation chances continue for the day today. Once again this looks to be a day where there will definitely be breaks in the precip here and there, but small chances will be around at really any point. Expecting overall intensity to stay on the lighter side with the core of moisture sitting 1-2 counties W/NW of us. A few strikes of lighting cannot be ruled out.
- Winds will continue coming out of the SE at 13-18 MPH with gusts 18-23 MPH for much of the day. Winds locally higher at the boarding station will certainly be possible.
  - Highs today will be in the upper 70s F.
- No fog anticipated tonight, but reduced visibility within precipitation will be possible.