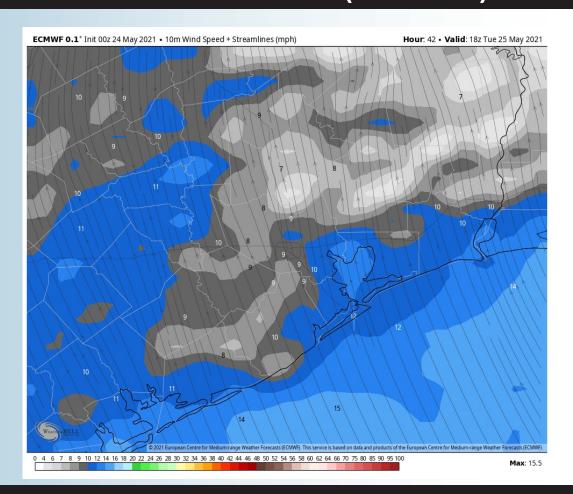

## Tuesday, May 25th, 2021

#### **Sustained Winds (1 PM CT)**

#### **Short-Term Forecast Discussion**

- ➤ Tuesday's chances for precipitation will continued to be scattered, with the best chances coming along and just west of the Boarding Stations especially late AM to midafternoon.
- ➤ Winds on Tuesday will keep coming out of the SE, but look to be a touch weaker sustained 10-15 MPH with gusts 15-20 MPH possible.
- Highs will once again be in the upper 70s on Tuesday.
  - No fog expected on Tuesday; locally reduced visibility in precipitation will be possible.