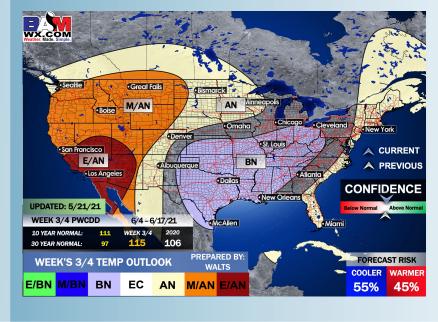

# Long-Range Forecast Discussion

- favor temps to be right around average for this time of year and our active precip pattern will relax some as we head into this week.
  - Working into late month to early June, we are favoring below normal temps for this time of year and for precipitation to stay on the active side of things. Increased moisture risks likely continue across the Southern US.
- The weeks ¾ (first half of June) period likely features more cooler than normal temperatures and above normal moisture, similar to our current week 2 thoughts.

#### Weeks 3/4 Forecast