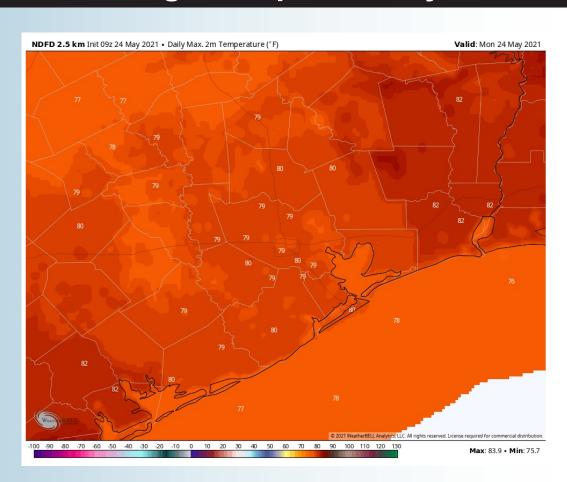

#### **High Temps Monday**

#### **Short-Term Forecast Discussion**

- Isolated precipitation chances continue for the day today. Once again this looks to be a day where there will definitely be breaks in the precip here and there, but small chances will be around at really any point. Expecting overall intensity to stay on the lighter side with the core of moisture sitting 1-2 counties W/NW of us. A few strikes of lighting cannot be ruled out.
- Winds will continue coming out of the SE at 13-18 MPH with gusts 18-23 MPH for much of the day. Winds locally higher at the boarding station will certainly be possible.
  - Highs today will be in the upper 70s F.
- No fog anticipated tonight, but reduced visibility within precipitation will be possible.