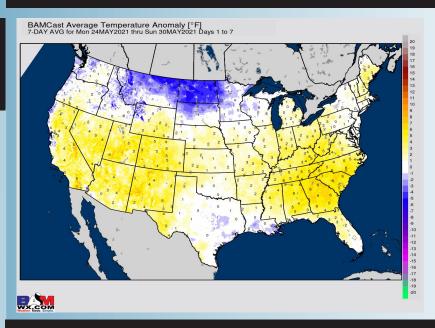

ain be in the upper 70s.
  - No fog expected on Wednesday.

#### Simulated Radar Snapshot (1 PM CT)



### Wednesday, May 26th, 2021

#### **Sustained Winds (1 PM CT)**



#### **High Temperatures Wednesday**







# Long-Range Forecast Discussion

- favor temps to be right around average for this time of year and our active precip pattern will relax some as we head into this week.
  - Working into late month to early June, we are favoring below normal temps for this time of year and for precipitation to stay on the active side of things. Increased moisture risks likely continue across the Southern US.
- The weeks ¾ (first half of June) period likely features more cooler than normal temperatures and above normal moisture, similar to our current week 2 thoughts.

#### **Week 1 Forecast**





#### **Week 2 Forecast**





#### Weeks 3/4 Forecast