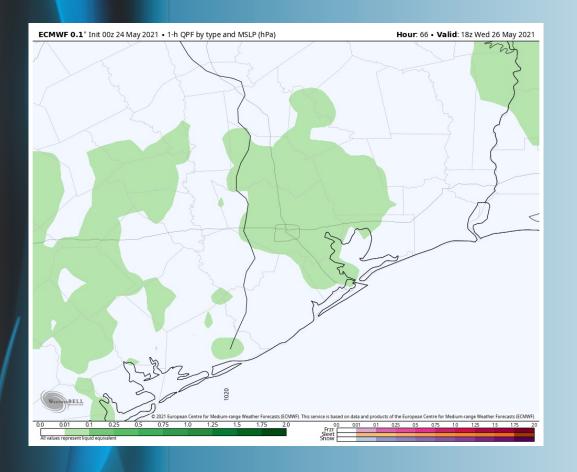

### Wednesday, May 26th, 2021

#### **Short-Term Forecast Discussion**

- Wednesday looks like an overall drier day at this distance, with just an isolated shower / t'storm possible late AM into mid-afternoon.
- Winds on Wednesday will continue out of the SE at ~10-15 MPH sustained.
- > Highs will once again be in the upper 70s.
  - No fog expected on Wednesday.