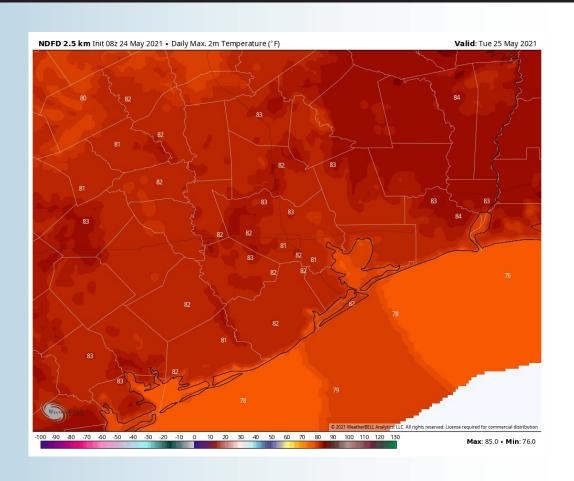

## Tuesday, May 25th, 2021

#### **High Temperatures Tuesday**

#### **Short-Term Forecast Discussion**

- ➤ Tuesday's chances for precipitation will continued to be scattered, with the best chances coming along and just west of the Boarding Stations especially late AM to midafternoon.
- ➤ Winds on Tuesday will keep coming out of the SE, but look to be a touch weaker sustained 10-15 MPH with gusts 15-20 MPH possible.
- Highs will once again be in the upper 70s on Tuesday.
  - No fog expected on Tuesday; locally reduced visibility in precipitation will be possible.