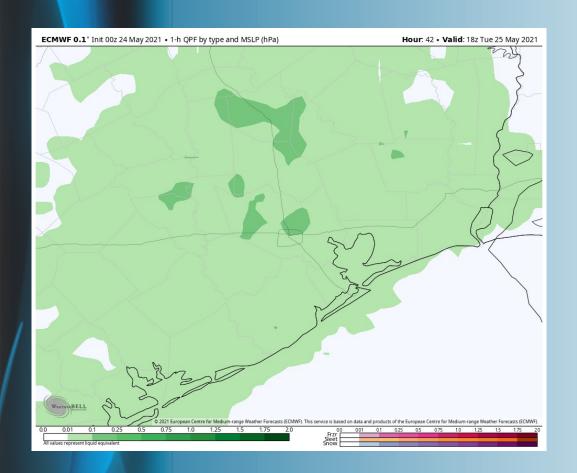

#### Simulated Radar Snapshot (1 PM CT)

#### **Short-Term Forecast Discussion**

- Wednesday looks like an overall drier day at this distance, with just an isolated shower / t'storm possible late AM into mid-afternoon.
- Winds on Wednesday will continue out of the SE at ~10-15 MPH sustained.
- > Highs will once again be in the upper 70s.
  - No fog expected on Wednesday.