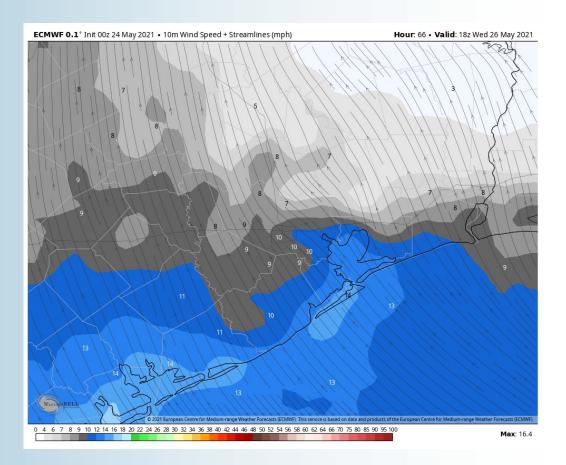

### Wednesday, May 26th, 2021

#### **Sustained Winds (1 PM CT)**

#### **Short-Term Forecast Discussion**

- Wednesday looks like an overall drier day at this distance, with just an isolated shower / t'storm possible late AM into mid-afternoon.
- Winds on Wednesday will continue out of the SE at ~10-15 MPH sustained.
- > Highs will once again be in the upper 70s.
  - No fog expected on Wednesday.