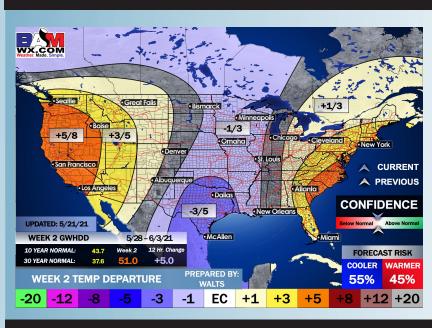

# Long-Range Forecast Discussion

- favor temps to be right around average for this time of year and our active precip pattern will relax some as we head into this week.
  - Working into late month to early June, we are favoring below normal temps for this time of year and for precipitation to stay on the active side of things. Increased moisture risks likely continue across the Southern US.
- The weeks ¾ (first half of June) period likely features more cooler than normal temperatures and above normal moisture, similar to our current week 2 thoughts.

#### **Week 2 Forecast**