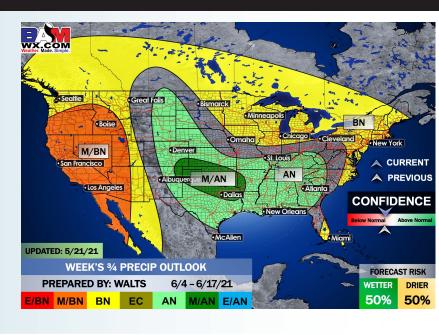

# Long-Range Forecast Discussion

- favor temps to be right around average for this time of year and our active precip pattern will relax some as we head into this week.
  - Working into late month to early June, we are favoring below normal temps for this time of year and for precipitation to stay on the active side of things. Increased moisture risks likely continue across the Southern US.
- The weeks ¾ (first half of June) period likely features more cooler than normal temperatures and above normal moisture, similar to our current week 2 thoughts.

#### Weeks 3/4 Forecast