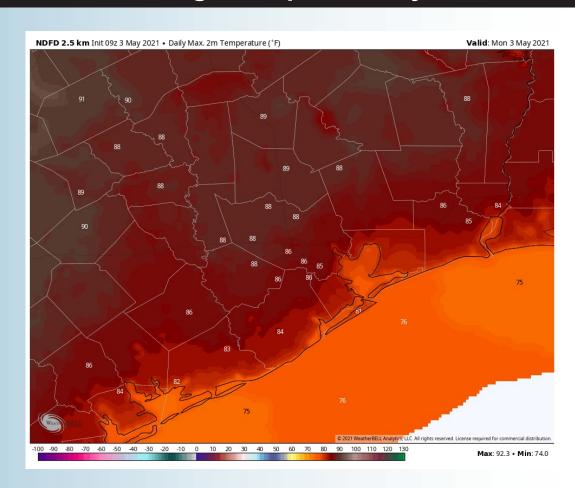

#### **High Temps Monday**

- Today's winds looks similar to yesterday's and will continue coming out of the S / SE, 13-18 MPH with gusts to 20-25 MPH.
- High temps are expected to be in the mid-toupper 70s over the open water, much warmer inland.
  - No fog expected tonight.