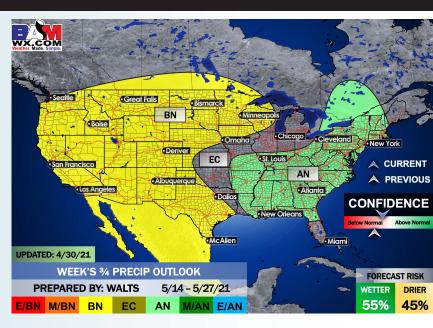

### Long-Range Forecast Discussion

- Near normal temps expected over the next week, moisture risks look rather limited and further off to the north.
- Working into Mid-May, we are favoring slightly above normal temps for this time of year and for precipitation to stay on the active side of things. Increased moisture risks likely continue across the Southern US.
  - The weeks ¾
    (Mid/Late May) period likely features more normal conditions for SE TX. Temps and precipitation are favored to be near normal for this time of year.

#### Weeks 3/4 Forecast