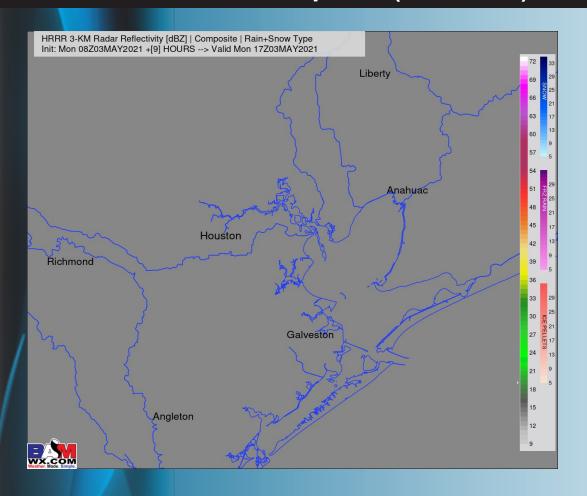

#### **Simulated Radar Snapshot (12 PM CT)**

# ➤ Today will feature much drier weather than what we've seen over the past few days across the area. Keeping an eye on the mid to late AM hours for an isolated lighter shower. Chances are only favored to be ~10%. Drier PM.