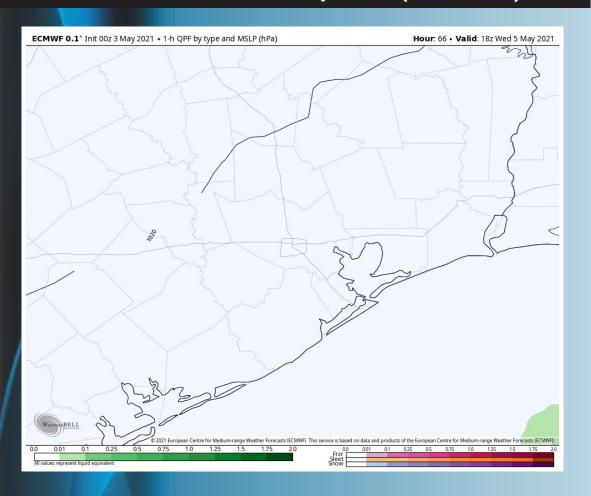

#### **Short-Term Forecast Discussion**

- Wednesday is expected to be a dry day across the area.
- Winds Wednesday will start out 10-15 MPH sustained out of the N / NNE in the morning, decreasing to 5-10 MPH into the PM hours.
- Highs will sit in the mid 70s over the open water, slightly warmer in-land.
  - No fog expected Wednesday night.

#### **Simulated Radar Snapshot (1 PM CT)**

#### Wednesday, May 5th, 2021