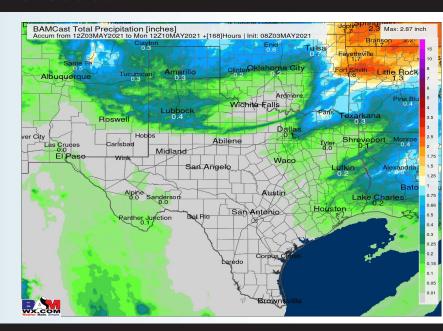

### Long-Range Forecast Discussion

- Near normal temps expected over the next week, moisture risks look rather limited and further off to the north.
- Working into Mid-May, we are favoring slightly above normal temps for this time of year and for precipitation to stay on the active side of things. Increased moisture risks likely continue across the Southern US.
  - The weeks ¾
    (Mid/Late May) period likely features more normal conditions for SE TX. Temps and precipitation are favored to be near normal for this time of year.

#### **Week 1 Forecast**