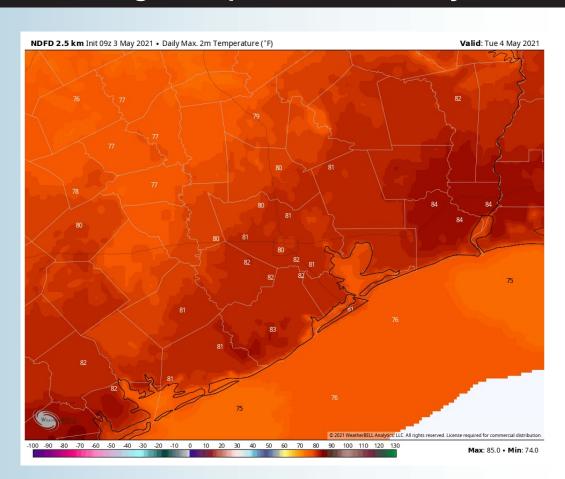

#### Tuesday, May 4th, 2021

#### **Short-Term Forecast Discussion**

## ➤ A few isolated showers can't be ruled out Tuesday morning, but the better chance looks to come along a cold front from ~12-5pm from NW to SE. A few thunderstorms with lower visibility can't be ruled out, despite the chances for precipitation being rather scattered.

- Winds Tuesday morning look to continue to blow out of the S at 13-18 MPH sustained, gusting at times to 20-25 MPH. However, a gradual shift will occur in the winds around noon tomorrow through the afternoon out of the N, dropping to around 5-10 MPH sustained as well.
  - Highs will sit in the mid 70s over open water, slightly warmer in-land.
    - No fog expected Tuesday night.

#### **High Temperatures Tuesday**