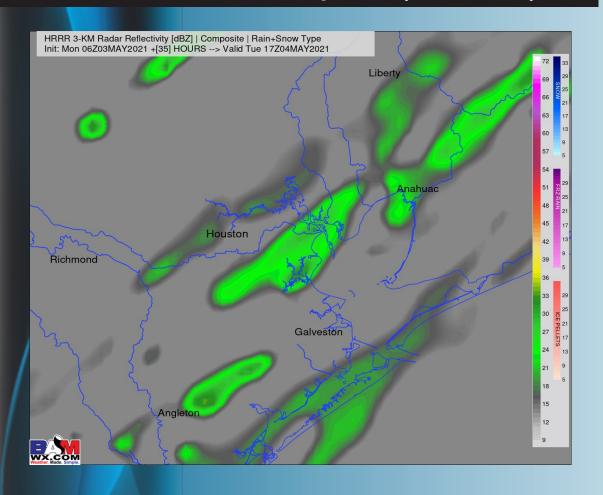

#### **Simulated Radar Snapshot (12 PM CT)**

## ➤ A few isolated showers can't be ruled out Tuesday morning, but the better chance looks to come along a cold front from ~12-5pm from NW to SE. A few thunderstorms with lower visibility can't be ruled out, despite the chances for precipitation being rather scattered.