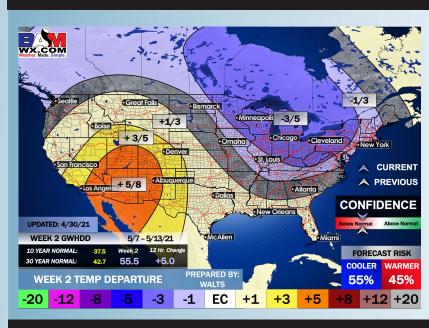

### Long-Range Forecast Discussion

- Near normal temps expected over the next week, moisture risks look rather limited and further off to the north.
- Working into Mid-May, we are favoring slightly above normal temps for this time of year and for precipitation to stay on the active side of things. Increased moisture risks likely continue across the Southern US.
  - The weeks ¾
    (Mid/Late May) period likely features more normal conditions for SE TX. Temps and precipitation are favored to be near normal for this time of year.

#### **Week 2 Forecast**