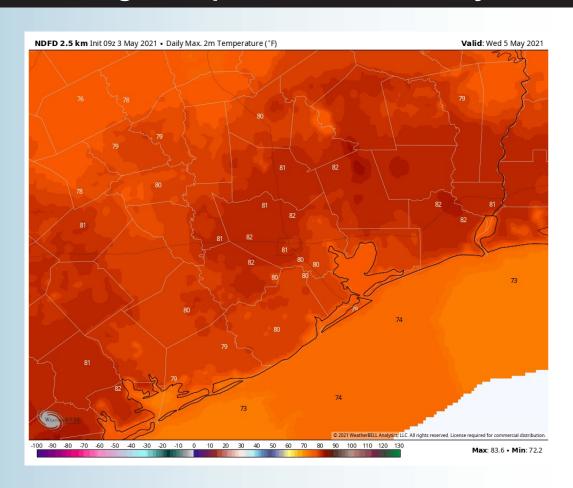

#### Wednesday, May 5th, 2021

#### **High Temperatures Wednesday**

#### **Short-Term Forecast Discussion**

- Wednesday is expected to be a dry day across the area.
- Winds Wednesday will start out 10-15 MPH sustained out of the N / NNE in the morning, decreasing to 5-10 MPH into the PM hours.
- Highs will sit in the mid 70s over the open water, slightly warmer in-land.
  - No fog expected Wednesday night.