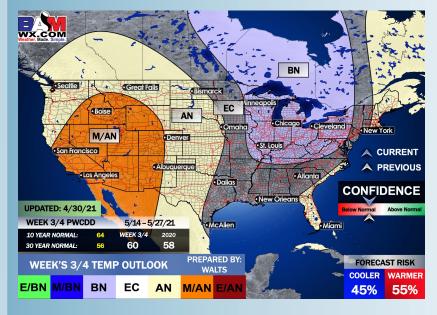

### Long-Range Forecast Discussion

- Near normal temps expected over the next week, moisture risks look rather limited and further off to the north.
- Working into Mid-May, we are favoring slightly above normal temps for this time of year and for precipitation to stay on the active side of things. Increased moisture risks likely continue across the Southern US.
  - The weeks ¾
    (Mid/Late May) period likely features more normal conditions for SE TX. Temps and precipitation are favored to be near normal for this time of year.

#### Weeks 3/4 Forecast