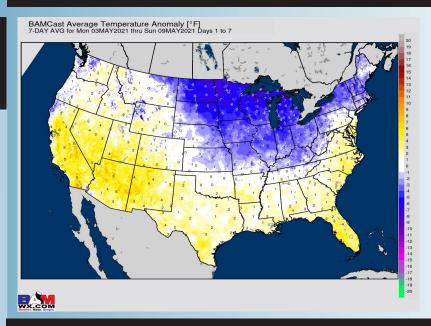

### Long-Range Forecast Discussion

- Near normal temps expected over the next week, moisture risks look rather limited and further off to the north.
- Working into Mid-May, we are favoring slightly above normal temps for this time of year and for precipitation to stay on the active side of things. Increased moisture risks likely continue across the Southern US.
  - The weeks ¾
    (Mid/Late May) period likely features more normal conditions for SE TX. Temps and precipitation are favored to be near normal for this time of year.

#### **Week 1 Forecast**