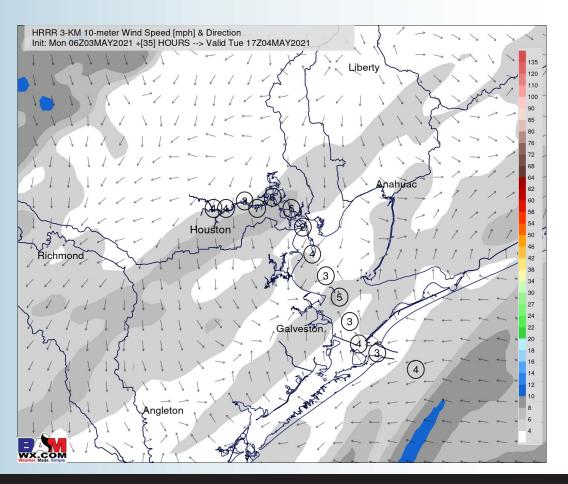

#### Tuesday, May 4th, 2021

#### **Short-Term Forecast Discussion**

## ➤ A few isolated showers can't be ruled out Tuesday morning, but the better chance looks to come along a cold front from ~12-5pm from NW to SE. A few thunderstorms with lower visibility can't be ruled out, despite the chances for precipitation being rather scattered.

- Winds Tuesday morning look to continue to blow out of the S at 13-18 MPH sustained, gusting at times to 20-25 MPH. However, a gradual shift will occur in the winds around noon tomorrow through the afternoon out of the N, dropping to around 5-10 MPH sustained as well.
  - Highs will sit in the mid 70s over open water, slightly warmer in-land.
    - No fog expected Tuesday night.

#### **Sustained Winds (12 PM CT)**