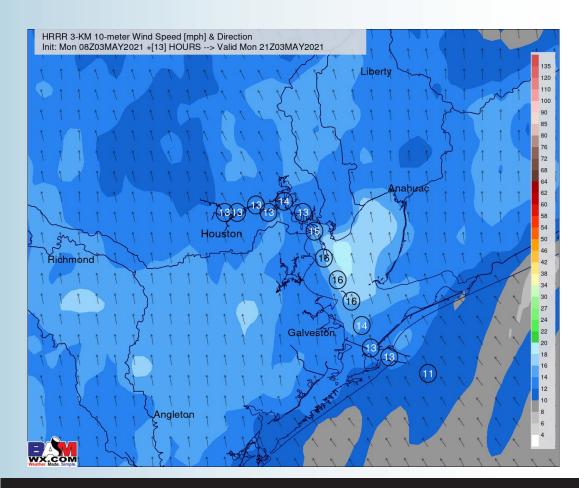

#### **Sustained Winds (4 PM CT)**

- Today's winds looks similar to yesterday's and will continue coming out of the S / SE, 13-18 MPH with gusts to 20-25 MPH.
- High temps are expected to be in the mid-toupper 70s over the open water, much warmer inland.
  - No fog expected tonight.