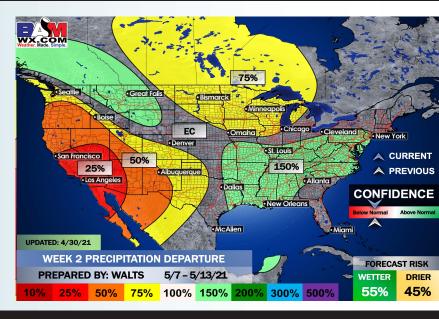

### Long-Range Forecast Discussion

- Near normal temps expected over the next week, moisture risks look rather limited and further off to the north.
- Working into Mid-May, we are favoring slightly above normal temps for this time of year and for precipitation to stay on the active side of things. Increased moisture risks likely continue across the Southern US.
  - The weeks ¾
    (Mid/Late May) period likely features more normal conditions for SE TX. Temps and precipitation are favored to be near normal for this time of year.

#### **Week 2 Forecast**