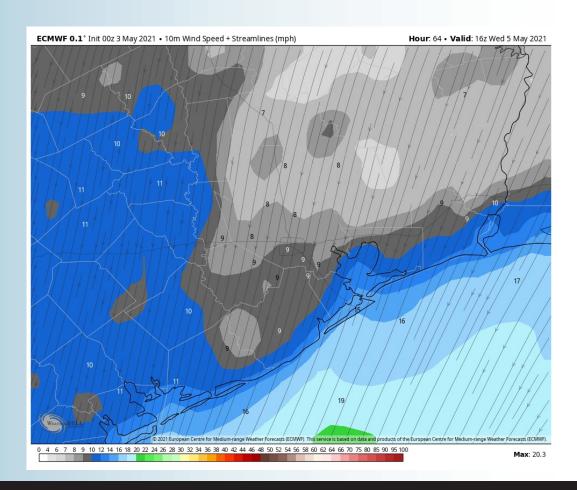

#### **Short-Term Forecast Discussion**

- Wednesday is expected to be a dry day across the area.
- Winds Wednesday will start out 10-15 MPH sustained out of the N / NNE in the morning, decreasing to 5-10 MPH into the PM hours.
- Highs will sit in the mid 70s over the open water, slightly warmer in-land.
  - No fog expected Wednesday night.

#### Wednesday, May 5th, 2021

#### **Sustained Winds (11 AM CT)**