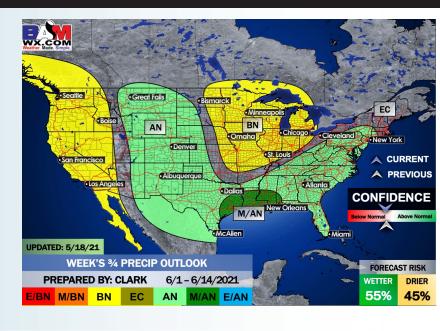

# Long-Range Forecast Discussion

- While temps likely end up being right around average, we are eyeing pretty much daily rain chances across the area...tallying up to much above normal rainfall for this time of year.
- Working into late-May, we are favoring normal/slightly below normal temps for this time of year and for precipitation to stay on the active side of things. Increased moisture risks likely continue across the Southern US.
- The weeks ¾ (first half of June) period likely features more cooler than normal temperatures and above normal moisture, similar to our current week 2 thoughts.

#### Weeks 3/4 Forecast