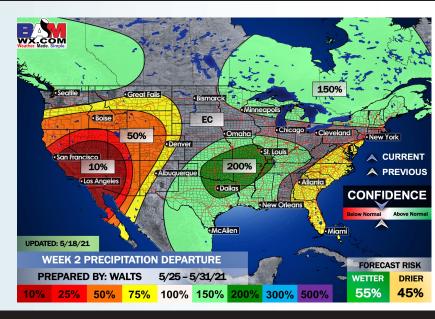

# Long-Range Forecast Discussion

- While temps likely end up being right around average, we are eyeing pretty much daily rain chances across the area...tallying up to much above normal rainfall for this time of year.
- Working into late-May, we are favoring normal/slightly below normal temps for this time of year and for precipitation to stay on the active side of things. Increased moisture risks likely continue across the Southern US.
- The weeks ¾ (first half of June) period likely features more cooler than normal temperatures and above normal moisture, similar to our current week 2 thoughts.

#### **Week 2 Forecast**