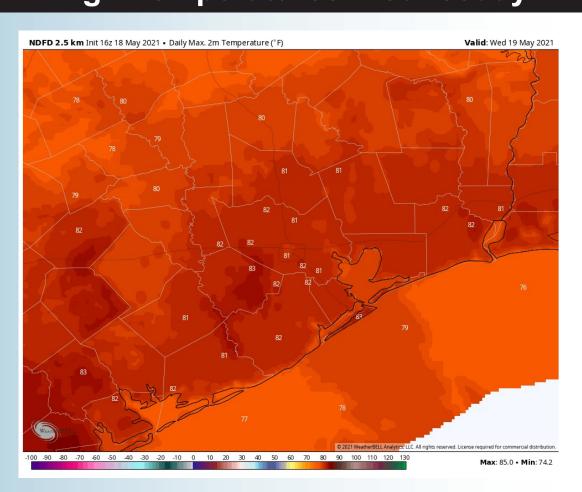

#### **High Temperatures Wednesday**

#### **Short-Term Forecast Discussion**

- ➤ The AM hours Wednesday look overall less active for precipitation chances vs PM. Eyeing an impactful cold front to sweep through the area ~4-9 PM tomorrow afternoon (has slowed slightly vs AM forecast), where an increase in heavy thunderstorms capable of reduced visibility for a time will be possible. These storms may linger through the overnight hours as well around the area.
- Winds on Wednesday look to be out of the ESE sustained at 13-18 MPH, gusting at times to 20-30 MPH (locally higher possible as the cold front sweeps through).
- Highs Wednesday continue to linger in the upper
  70s across our Stations.
  - No fog expected Wednesday night.