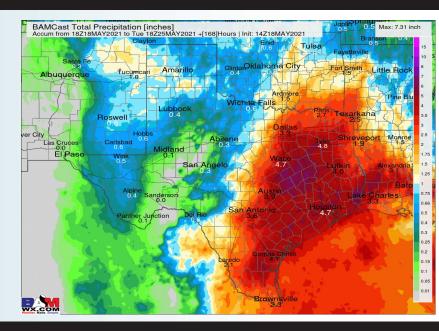

# Long-Range Forecast Discussion

- While temps likely end up being right around average, we are eyeing pretty much daily rain chances across the area...tallying up to much above normal rainfall for this time of year.
- Working into late-May, we are favoring normal/slightly below normal temps for this time of year and for precipitation to stay on the active side of things. Increased moisture risks likely continue across the Southern US.
- The weeks ¾ (first half of June) period likely features more cooler than normal temperatures and above normal moisture, similar to our current week 2 thoughts.

#### **Week 1 Forecast**