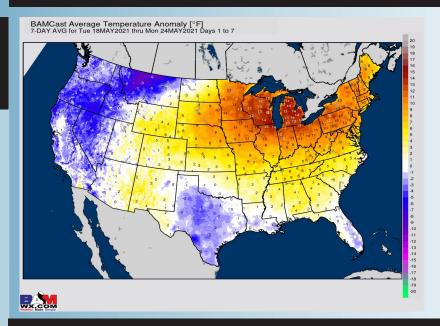

# Long-Range Forecast Discussion

- While temps likely end up being right around average, we are eyeing pretty much daily rain chances across the area...tallying up to much above normal rainfall for this time of year.
- Working into late-May, we are favoring normal/slightly below normal temps for this time of year and for precipitation to stay on the active side of things. Increased moisture risks likely continue across the Southern US.
- The weeks ¾ (first half of June) period likely features more cooler than normal temperatures and above normal moisture, similar to our current week 2 thoughts.

#### **Week 1 Forecast**