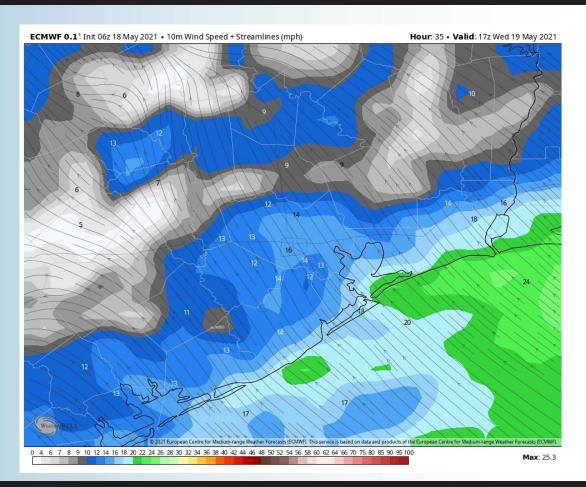

#### **Sustained Winds (4 AM CT)**

### **Short-Term Forecast Discussion**

- ➤ We think chances for precipitation this evening into the overnight remain on a rather isolated fashion, only around ~30-40% in this period. However, we still anticipate the majority of the activity to be positioned to the north of our forecast stations.
- Winds tonight will be coming from the SE and sustained 13-18 MPH with gusts 20-25 MPH looking possible.
- Low temps tonight will linger in the upper 70s across our Stations.
  - No fog expected tonight.