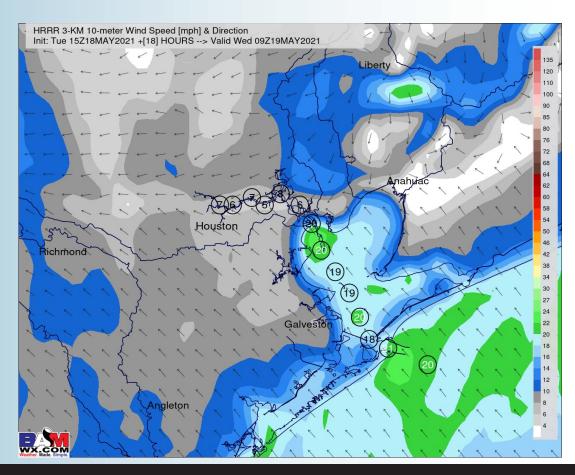

#### **Sustained Winds (4 AM CT)**

### **Short-Term Forecast Discussion**

- ➤ We think chances for precipitation this evening into the overnight remain on a rather isolated fashion, only around ~30-40% in this period. However, we still anticipate the majority of the activity to be positioned to the north of our forecast stations.
- Winds tonight will be coming from the SE and sustained 13-18 MPH with gusts 20-25 MPH looking possible.
- Low temps tonight will linger in the upper 70s across our Stations.
  - No fog expected tonight.