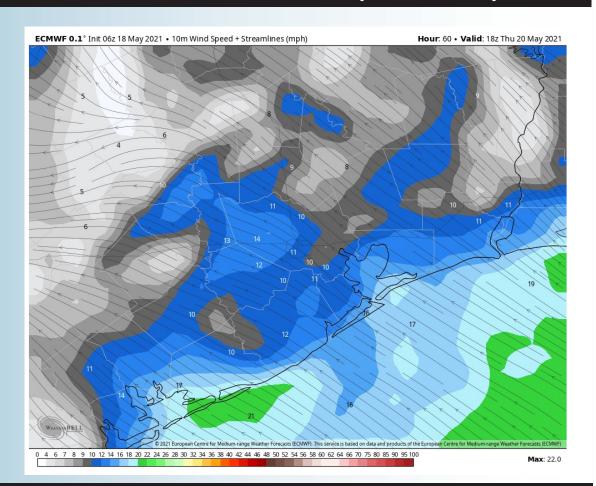

#### **Sustained Winds (1 PM CT)**

#### **Short-Term Forecast Discussion**

- At this distance, there doesn't really look like one period on Thursday that is less than active, AM vs PM, than the other. Think we will be dodging showers and storms most of the day here.
  - Winds look continued to be out of the SE sustained at 13-18 MPH on Thursday, gusting at times to 20-30 MPH.
- Highs Thursday continue to linger in the upper 70s across our Stations.
  - No fog expected Thursday night.