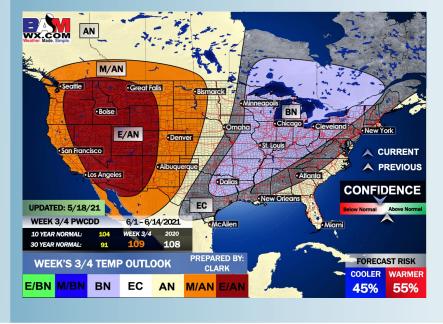

# Long-Range Forecast Discussion

- While temps likely end up being right around average, we are eyeing pretty much daily rain chances across the area...tallying up to much above normal rainfall for this time of year.
- Working into late-May, we are favoring normal/slightly below normal temps for this time of year and for precipitation to stay on the active side of things. Increased moisture risks likely continue across the Southern US.
- The weeks ¾ (first half of June) period likely features more cooler than normal temperatures and above normal moisture, similar to our current week 2 thoughts.

#### Weeks 3/4 Forecast