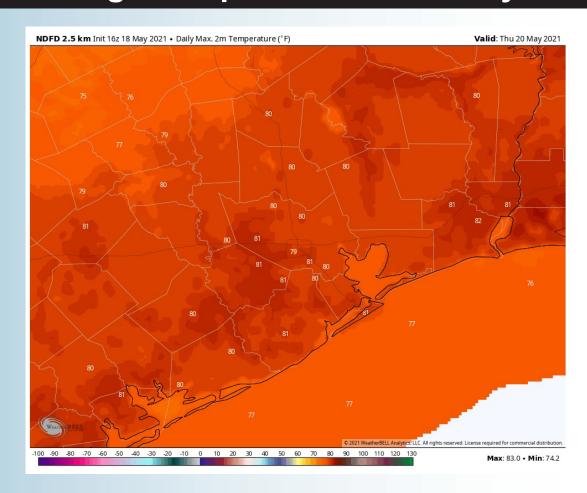

#### **Short-Term Forecast Discussion**

- At this distance, there doesn't really look like one period on Thursday that is less than active, AM vs PM, than the other. Think we will be dodging showers and storms most of the day here.
  - Winds look continued to be out of the SE sustained at 13-18 MPH on Thursday, gusting at times to 20-30 MPH.
- Highs Thursday continue to linger in the upper 70s across our Stations.
  - No fog expected Thursday night.

#### Thursday, May 20th, 2021

#### **High Temperatures Thursday**