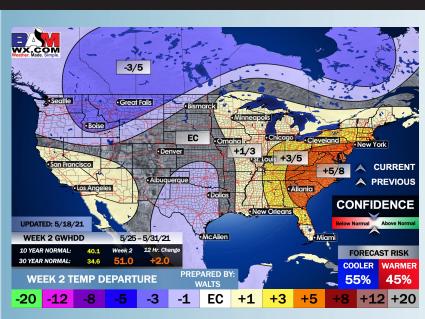

# Long-Range Forecast Discussion

- While temps likely end up being right around average, we are eyeing pretty much daily rain chances across the area...tallying up to much above normal rainfall for this time of year.
- Working into late-May, we are favoring normal/slightly below normal temps for this time of year and for precipitation to stay on the active side of things. Increased moisture risks likely continue across the Southern US.
- The weeks ¾ (first half of June) period likely features more cooler than normal temperatures and above normal moisture, similar to our current week 2 thoughts.

#### **Week 2 Forecast**