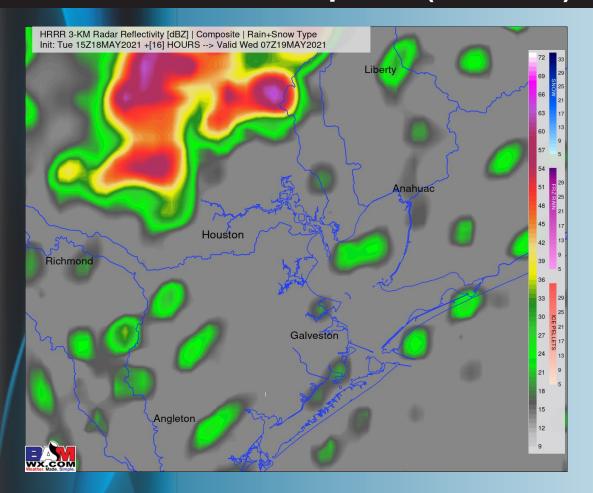

#### Simulated Radar Snapshot (2 AM CT)

### **Short-Term Forecast Discussion**

- ➤ We think chances for precipitation this evening into the overnight remain on a rather isolated fashion, only around ~30-40% in this period. However, we still anticipate the majority of the activity to be positioned to the north of our forecast stations.
- Winds tonight will be coming from the SE and sustained 13-18 MPH with gusts 20-25 MPH looking possible.
- Low temps tonight will linger in the upper 70s across our Stations.
  - No fog expected tonight.