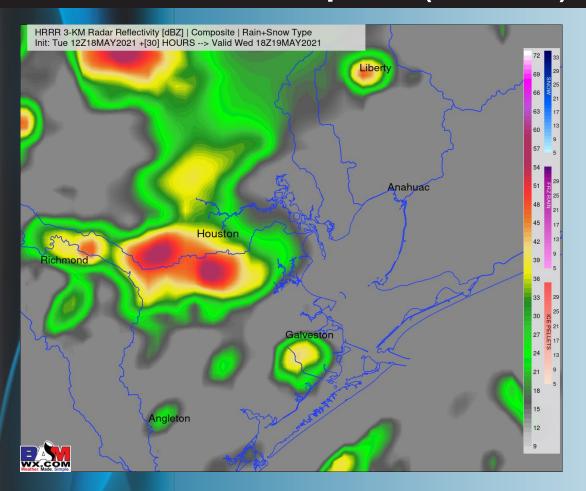

#### Simulated Radar Snapshot (1 PM CT)

#### **Short-Term Forecast Discussion**

- ➤ The AM hours Wednesday look overall less active for precipitation chances vs PM. Eyeing an impactful cold front to sweep through the area ~4-9 PM tomorrow afternoon (has slowed slightly vs AM forecast), where an increase in heavy thunderstorms capable of reduced visibility for a time will be possible. These storms may linger through the overnight hours as well around the area.
- Winds on Wednesday look to be out of the ESE sustained at 13-18 MPH, gusting at times to 20-30 MPH (locally higher possible as the cold front sweeps through).
- Highs Wednesday continue to linger in the upper
  70s across our Stations.
  - No fog expected Wednesday night.