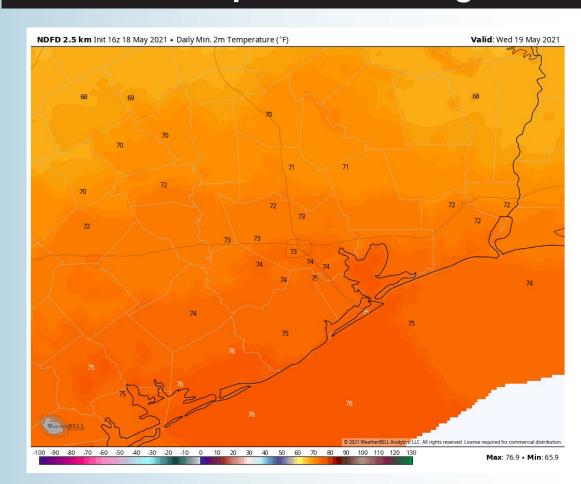

#### **Low Temperatures Tonight**

### **Short-Term Forecast Discussion**

- ➤ We think chances for precipitation this evening into the overnight remain on a rather isolated fashion, only around ~30-40% in this period. However, we still anticipate the majority of the activity to be positioned to the north of our forecast stations.
- Winds tonight will be coming from the SE and sustained 13-18 MPH with gusts 20-25 MPH looking possible.
- Low temps tonight will linger in the upper 70s across our Stations.
  - No fog expected tonight.