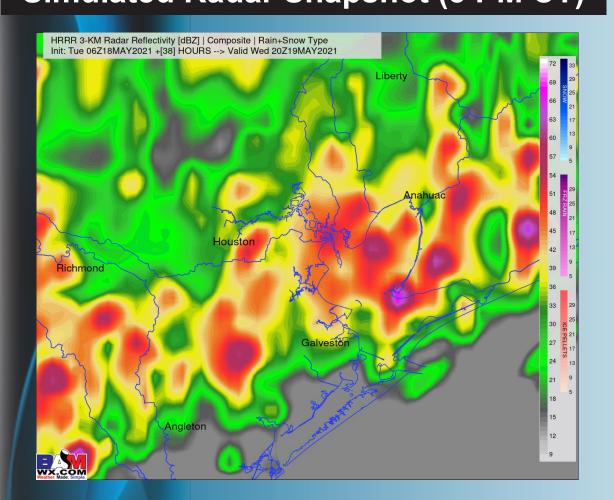

# Simulated Radar Snapshot (3 PM CT)

# ➤ The AM hours Wednesday look overall less active for precipitation chances vs PM. Eyeing an impactful cold front to sweep through the area north to south ~1-6 PM tomorrow afternoon, where an increase in thunderstorms capable of reducing visibility for a time will be possible. These storms may linger through the overnight hours as well around the area.