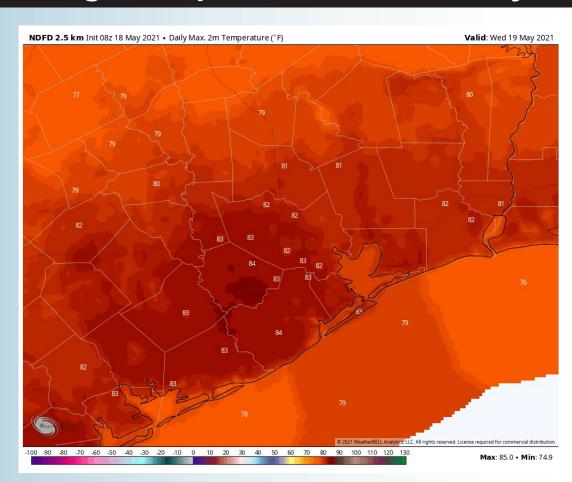

# **Short-Term Forecast Discussion**

- ➤ Today has trended slightly drier in regards to precip chances vs yesterday, with activity staying on the rather isolated side of things into the afternoon/evening hours ~20% mainly north of the Harbor (drier in the AM).
- Winds today will be coming from the SE and sustained 13-18 MPH with gusts 20-25 MPH looking possible.
- Today's temps will once again be in the the upper 70s similar to Monday.
  - No fog expected tonight.