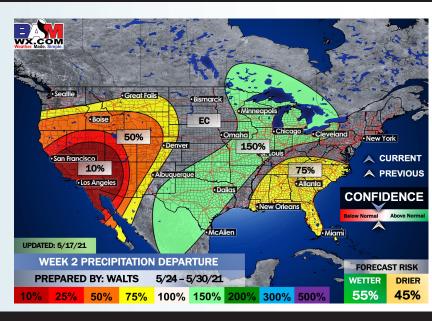

# Long-Range Forecast Discussion

- while temps likely end up being right around average, we are eyeing pretty much daily rain chances across the area...tallying up to much above normal rainfall for this time of year.
- Working into late-May, we are favoring normal/slightly below normal temps for this time of year and for precipitation to stay on the active side of things. Increased moisture risks likely continue across the Southern US.
  - The weeks ¾ (Late May-Early June) period likely features more cooler than normal temperatures and above normal moisture, similar to our current week 2 thoughts.

#### **Week 2 Forecast**