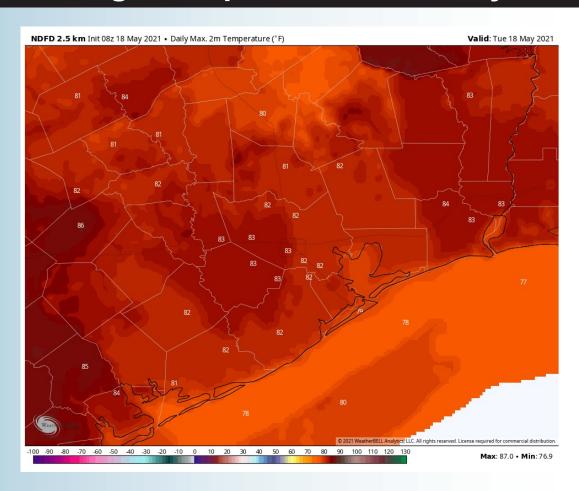

#### **High Temperatures Tuesday**

# **Short-Term Forecast Discussion**

- ➤ Today has trended slightly drier in regards to precip chances vs yesterday, with activity staying on the rather isolated side of things into the afternoon/evening hours ~20% mainly north of the Harbor (drier in the AM).
- Winds today will be coming from the SE and sustained 13-18 MPH with gusts 20-25 MPH looking possible.
- Today's temps will once again be in the the upper 70s similar to Monday.
  - No fog expected tonight.