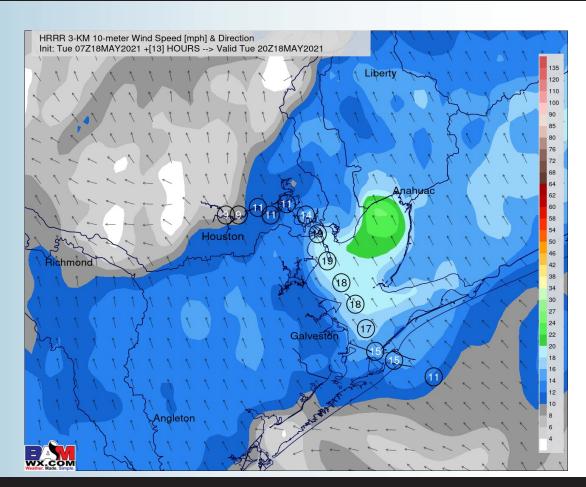

#### **Sustained Winds (3 PM CT)**

# **Short-Term Forecast Discussion**

- ➤ Today has trended slightly drier in regards to precip chances vs yesterday, with activity staying on the rather isolated side of things into the afternoon/evening hours ~20% mainly north of the Harbor (drier in the AM).
- Winds today will be coming from the SE and sustained 13-18 MPH with gusts 20-25 MPH looking possible.
- Today's temps will once again be in the the upper 70s similar to Monday.
  - No fog expected tonight.