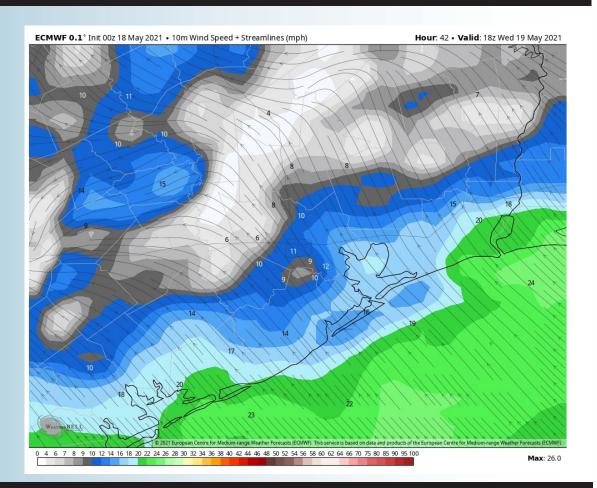

#### **High Temperatures Tuesday**

- Winds on Wednesday look to be out of the SE sustained at 13-18 MPH, gusting at times to 20-30 MPH (locally higher possible as the cold front sweeps through).
- Highs Wednesday continue to linger in the upper 70s across our Stations.
  - No fog expected Wednesday night.