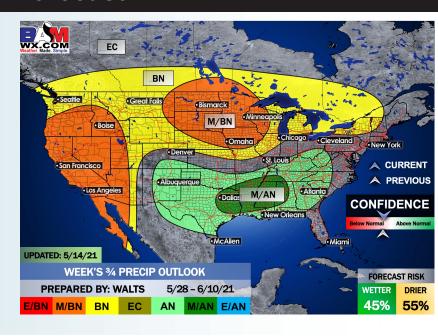

# Long-Range Forecast Discussion

- while temps likely end up being right around average, we are eyeing pretty much daily rain chances across the area...tallying up to much above normal rainfall for this time of year.
- Working into late-May, we are favoring normal/slightly below normal temps for this time of year and for precipitation to stay on the active side of things. Increased moisture risks likely continue across the Southern US.
  - The weeks ¾ (Late May-Early June) period likely features more cooler than normal temperatures and above normal moisture, similar to our current week 2 thoughts.

#### Weeks 3/4 Forecast