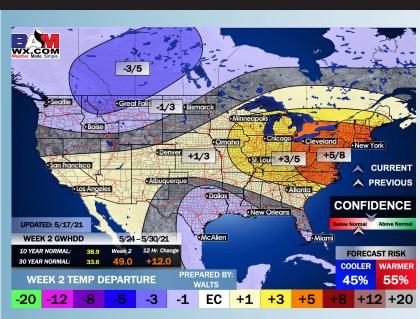

# Long-Range Forecast Discussion

- while temps likely end up being right around average, we are eyeing pretty much daily rain chances across the area...tallying up to much above normal rainfall for this time of year.
- Working into late-May, we are favoring normal/slightly below normal temps for this time of year and for precipitation to stay on the active side of things. Increased moisture risks likely continue across the Southern US.
  - The weeks ¾ (Late May-Early June) period likely features more cooler than normal temperatures and above normal moisture, similar to our current week 2 thoughts.

#### **Week 2 Forecast**