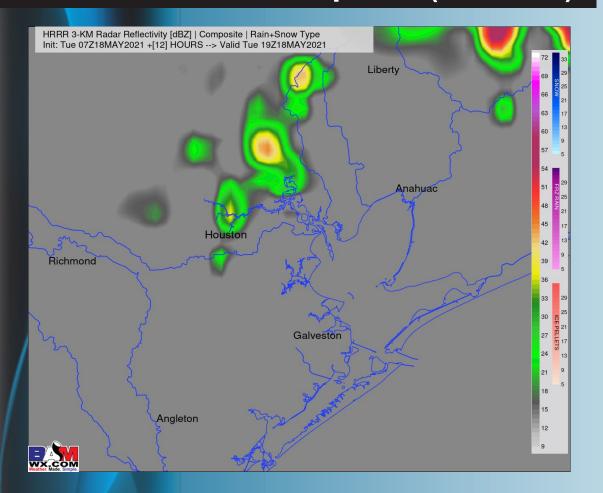

#### Simulated Radar Snapshot (2 PM CT)

# **Short-Term Forecast Discussion**

- ➤ Today has trended slightly drier in regards to precip chances vs yesterday, with activity staying on the rather isolated side of things into the afternoon/evening hours ~20% mainly north of the Harbor (drier in the AM).
- Winds today will be coming from the SE and sustained 13-18 MPH with gusts 20-25 MPH looking possible.
- Today's temps will once again be in the the upper 70s similar to Monday.
  - No fog expected tonight.