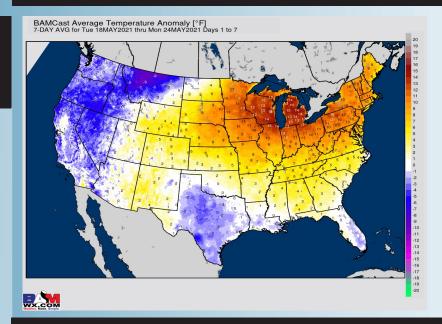

# Long-Range Forecast Discussion

- while temps likely end up being right around average, we are eyeing pretty much daily rain chances across the area...tallying up to much above normal rainfall for this time of year.
- Working into late-May, we are favoring normal/slightly below normal temps for this time of year and for precipitation to stay on the active side of things. Increased moisture risks likely continue across the Southern US.
  - The weeks ¾ (Late May-Early June) period likely features more cooler than normal temperatures and above normal moisture, similar to our current week 2 thoughts.