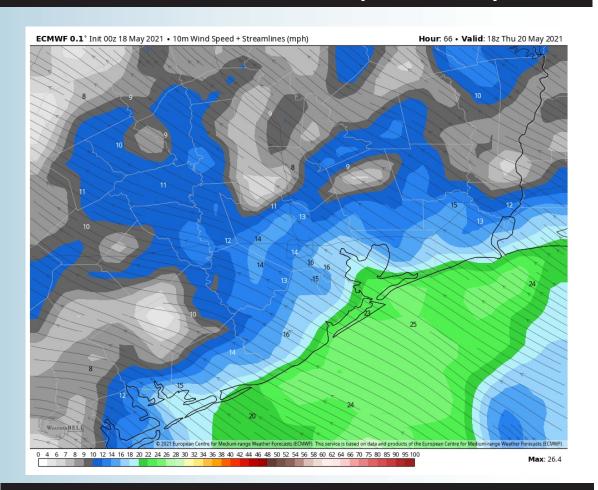

#### **Short-Term Forecast Discussion**

- At this distance, there doesn't really look like one period on Thursday that is less than active, AM vs PM, than the other. Think we will be dodging showers and storms most of the day here.
  - ➤ Winds look continued to be out of the SE sustained at 13-18 MPH on Thursday, gusting at times to 20-30 MPH.
- Highs Thursday continue to linger in the upper 70s across our Stations.
  - No fog expected Thursday night.

#### **Sustained Winds (1 PM CT)**