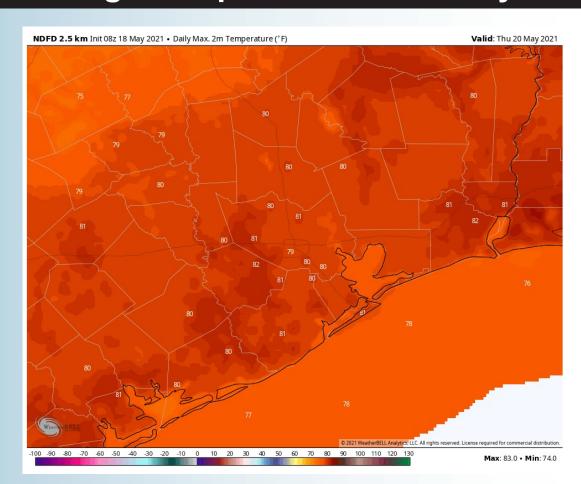

e upper 70s across our Stations.
  - No fog expected Wednesday night.

# Simulated Radar Snapshot (3 PM CT)



#### **Sustained Winds (1 PM CT)**



#### **High Temperatures Wednesday**







#### **Short-Term Forecast Discussion**

- At this distance, there doesn't really look like one period on Thursday that is less than active, AM vs PM, than the other. Think we will be dodging showers and storms most of the day here.
  - ➤ Winds look continued to be out of the SE sustained at 13-18 MPH on Thursday, gusting at times to 20-30 MPH.
- Highs Thursday continue to linger in the upper 70s across our Stations.
  - No fog expected Thursday night.

#### Simulated Radar Snapshot (12 PM CT)



### Thursday, May 20th, 2021

#### **Sustained Winds (1 PM CT)**



#### **High Temperatures Thursday**







# Long-Range Forecast Discussion

- while temps likely end up being right around average, we are eyeing pretty much daily rain chances across the area...tallying up to much above normal rainfall for this time of year.
- Working into late-May, we are favoring normal/slightly below normal temps for this time of year and for precipitation to stay on the active side of things. Increased moisture risks likely continue across the Southern US.
  - The weeks ¾ (Late May-Early June) period likely features more cooler than normal temperatures and above normal moisture, similar to our current week 2 thoughts.

#### **Week 1 Forecast**





#### **Week 2 Forecast**





#### Weeks 3/4 Forecast