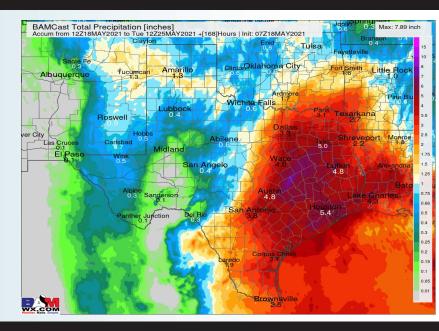

# Long-Range Forecast Discussion

- while temps likely end up being right around average, we are eyeing pretty much daily rain chances across the area...tallying up to much above normal rainfall for this time of year.
- Working into late-May, we are favoring normal/slightly below normal temps for this time of year and for precipitation to stay on the active side of things. Increased moisture risks likely continue across the Southern US.
  - The weeks ¾ (Late May-Early June) period likely features more cooler than normal temperatures and above normal moisture, similar to our current week 2 thoughts.