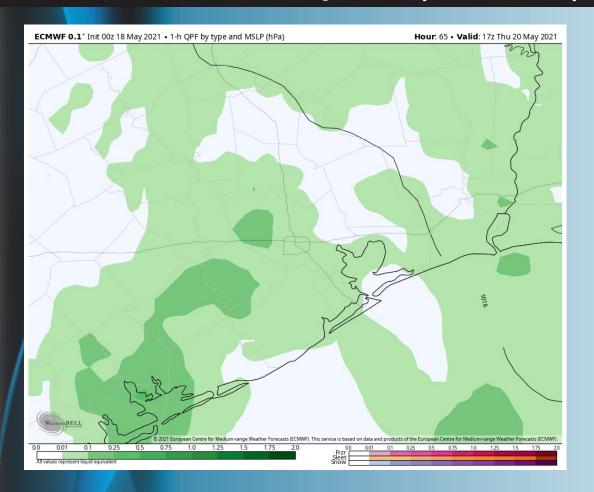

#### **Short-Term Forecast Discussion**

- At this distance, there doesn't really look like one period on Thursday that is less than active, AM vs PM, than the other. Think we will be dodging showers and storms most of the day here.
  - ➤ Winds look continued to be out of the SE sustained at 13-18 MPH on Thursday, gusting at times to 20-30 MPH.
- Highs Thursday continue to linger in the upper 70s across our Stations.
  - No fog expected Thursday night.