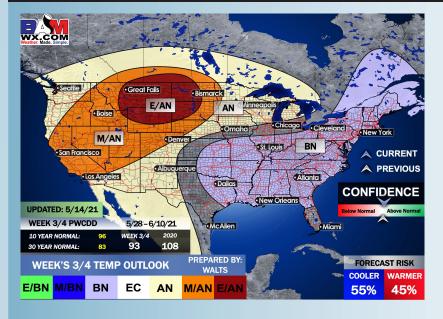

# Long-Range Forecast Discussion

- while temps likely end up being right around average, we are eyeing pretty much daily rain chances across the area...tallying up to much above normal rainfall for this time of year.
- Working into late-May, we are favoring normal/slightly below normal temps for this time of year and for precipitation to stay on the active side of things. Increased moisture risks likely continue across the Southern US.
  - The weeks ¾ (Late May-Early June) period likely features more cooler than normal temperatures and above normal moisture, similar to our current week 2 thoughts.

#### Weeks 3/4 Forecast