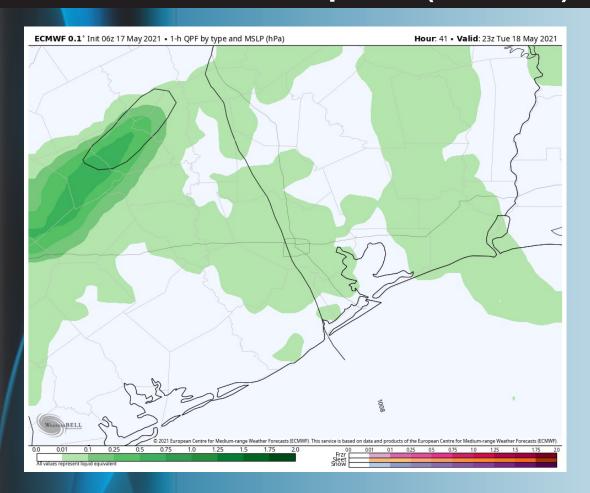

#### Simulated Radar Snapshot (6 PM CT)

#### **Short-Term Forecast Discussion**

- ➤ Tuesday will likely start out with some isolated/scattered rainfall in the AM hours, tapering off to a more quiet period late morning to early afternoon. However, we anticipate another uptick in coverage of precipitation late afternoon towards the evening hours.
- Winds on Tuesday will be coming from the SE and sustained 15-20 MPH with gusts 20-30 MPH looking possible.
  - Tuesday's temps likely push into the upper 70s similar to Monday.
    - No fog expected Tuesday night.