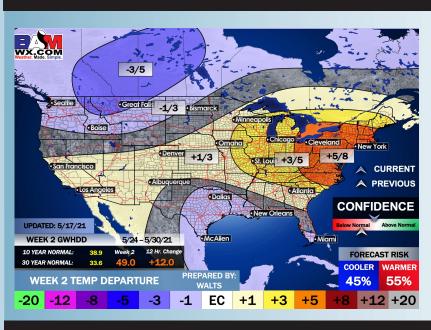

# Long-Range Forecast Discussion

- While temps likely end up being right around average, we are eyeing pretty much daily rain chances across the area...tallying up to much above normal rainfall for this time of year.
- Working into late-May, we are favoring normal/slightly below normal temps for this time of year and for precipitation to stay on the active side of things. Increased moisture risks likely continue across the Southern US.
  - The weeks ¾ (Late May-Early June) period likely features more cooler than normal temperatures and above normal moisture, similar to our current week 2 thoughts.

#### **Week 2 Forecast**