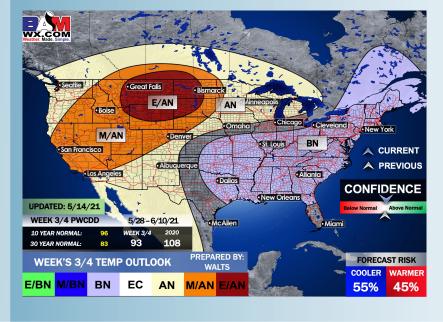

# Long-Range Forecast Discussion

- While temps likely end up being right around average, we are eyeing pretty much daily rain chances across the area...tallying up to much above normal rainfall for this time of year.
- Working into late-May, we are favoring normal/slightly below normal temps for this time of year and for precipitation to stay on the active side of things. Increased moisture risks likely continue across the Southern US.
  - The weeks ¾ (Late May-Early June) period likely features more cooler than normal temperatures and above normal moisture, similar to our current week 2 thoughts.

#### Weeks 3/4 Forecast