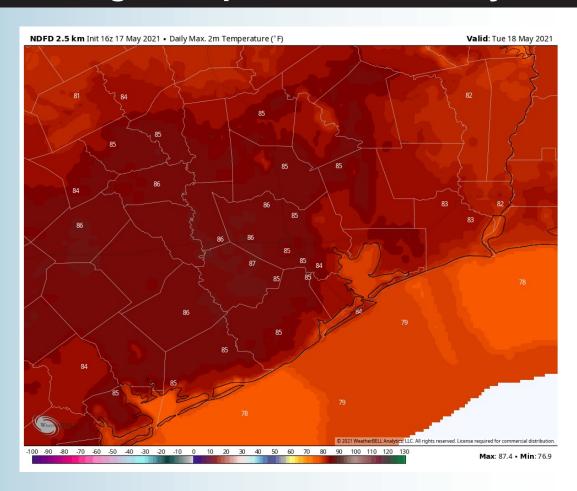

#### **High Temperatures Tuesday**

#### **Short-Term Forecast Discussion**

- ➤ Tuesday will likely start out with some isolated/scattered rainfall in the AM hours, tapering off to a more quiet period late morning to early afternoon. However, we anticipate another uptick in coverage of precipitation late afternoon towards the evening hours.
- Winds on Tuesday will be coming from the SE and sustained 15-20 MPH with gusts 20-30 MPH looking possible.
  - Tuesday's temps likely push into the upper 70s similar to Monday.
    - No fog expected Tuesday night.