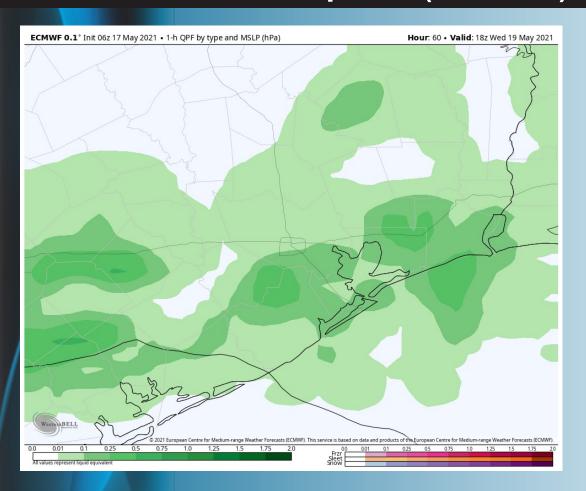

# The AM hours Wednesday look overall less active for precipitation chances vs PM; similar to Tuesday, after the noon hour essentially into the overnight period, precipitation chances look quite persistent across the area (locally lower vis will be possible in the heavier storms).