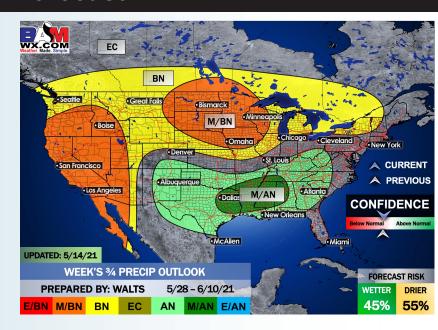

# Long-Range Forecast Discussion

- While temps likely end up being right around average, we are eyeing pretty much daily rain chances across the area...tallying up to much above normal rainfall for this time of year.
- Working into late-May, we are favoring normal/slightly below normal temps for this time of year and for precipitation to stay on the active side of things. Increased moisture risks likely continue across the Southern US.
  - The weeks ¾ (Late May-Early June) period likely features more cooler than normal temperatures and above normal moisture, similar to our current week 2 thoughts.

#### Weeks 3/4 Forecast