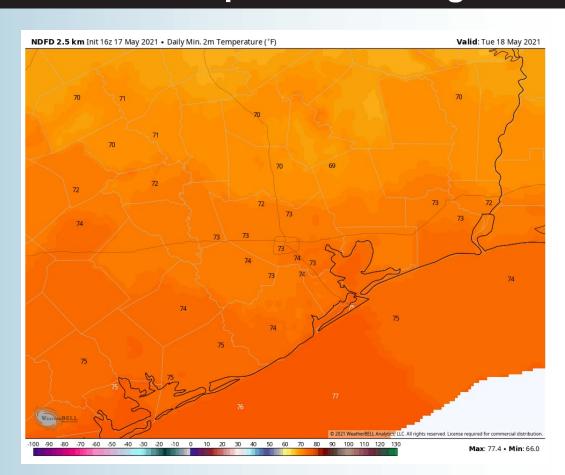

#### **Low Temperatures Tonight**

#### Precipitation chances continue across the area through sunset this evening, tapering off to an overall more quiet overnight period. Briefly reduced visibility will be possible in any storm that comes

overhead later today to tonight.

- ➤ Winds will continue coming out of the SE tonight. Favoring sustained winds through mid evening to be at 13-18 MPH (gusting at times to 20-25 MPH), shifting to 10-15 MPH with gusts 20-25 MPH into the overnight.
  - Low temps hold steady in the mid to upper 70s overnight.
    - No fog expected tonight.