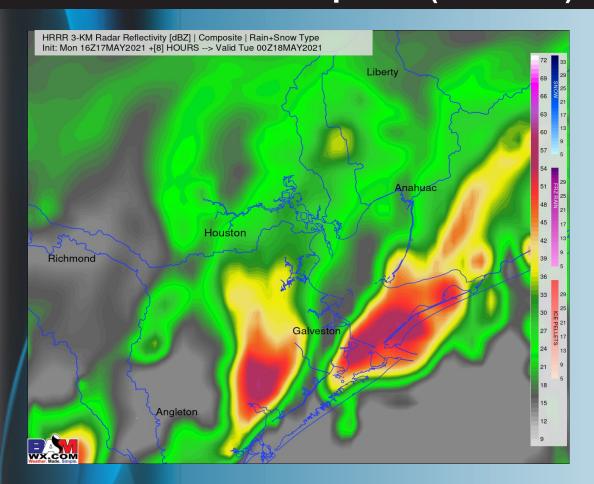

#### Simulated Radar Snapshot (7 PM CT)

#### Precipitation chances continue across the area through sunset this evening, tapering off to an overall more quiet overnight period. Briefly reduced visibility will be possible in any storm that comes

overhead later today to tonight.

- ➤ Winds will continue coming out of the SE tonight. Favoring sustained winds through mid evening to be at 13-18 MPH (gusting at times to 20-25 MPH), shifting to 10-15 MPH with gusts 20-25 MPH into the overnight.
  - Low temps hold steady in the mid to upper 70s overnight.
    - No fog expected tonight.