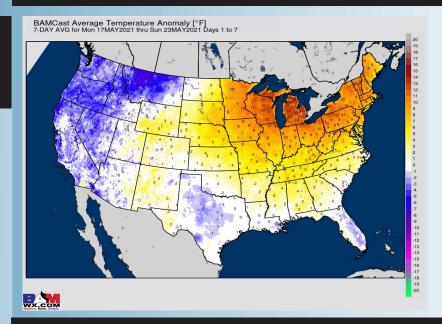

# Long-Range Forecast Discussion

- While temps likely end up being right around average, we are eyeing pretty much daily rain chances across the area...tallying up to much above normal rainfall for this time of year.
- Working into late-May, we are favoring normal/slightly below normal temps for this time of year and for precipitation to stay on the active side of things. Increased moisture risks likely continue across the Southern US.
  - The weeks ¾ (Late May-Early June) period likely features more cooler than normal temperatures and above normal moisture, similar to our current week 2 thoughts.

#### **Week 2 Forecast**