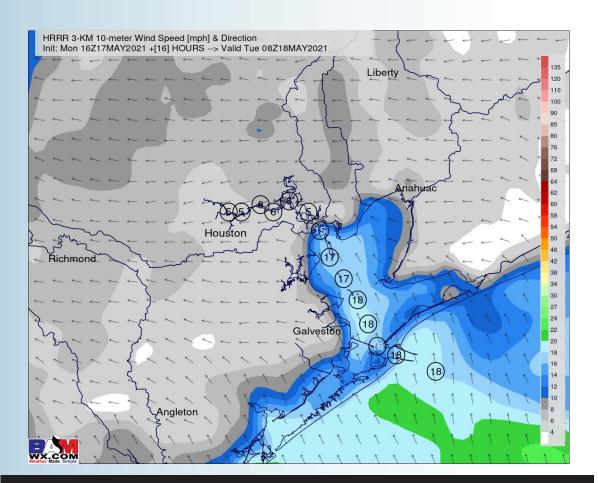

#### **Sustained Winds (3 AM CT)**

#### Precipitation chances continue across the area through sunset this evening, tapering off to an overall more quiet overnight period. Briefly reduced visibility will be possible in any storm that comes

overhead later today to tonight.

- ➤ Winds will continue coming out of the SE tonight. Favoring sustained winds through mid evening to be at 13-18 MPH (gusting at times to 20-25 MPH), shifting to 10-15 MPH with gusts 20-25 MPH into the overnight.
  - Low temps hold steady in the mid to upper 70s overnight.
    - No fog expected tonight.