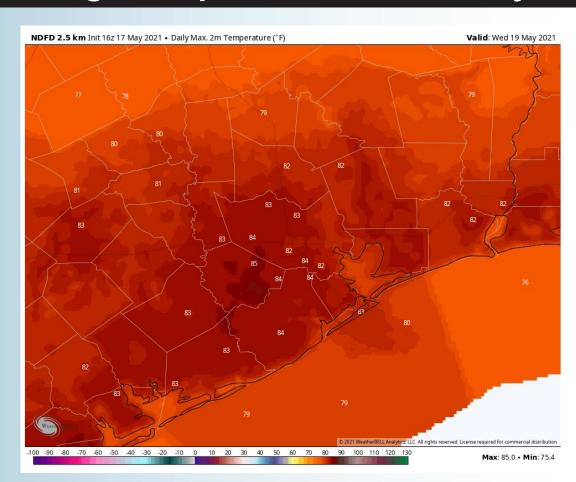

1**

#### **Sustained Winds (3 PM CT)**



#### **High Temperatures Tuesday**







## Wednesday, May 19th, 2021

#### **Short-Term Forecast Discussion**

# The AM hours Wednesday look overall less active for precipitation chances vs PM; similar to Tuesday, after the noon hour essentially into the overnight period, precipitation chances look quite persistent across the area (locally lower vis will be possible in the heavier storms).

- Winds look continued overall breezy on
  Wednesday, veering out of the SE sustained at
  13-18 MPH, gusting at times to 20-30 MPH.
- Highs Wednesday continue to linger in the upper 70s across our Stations.
  - No fog expected Wednesday night.

#### Simulated Radar Snapshot (1 PM CT)



#### **Sustained Winds (1 PM CT)**



#### High Temperatures Wednesday







# Long-Range Forecast Discussion

- While temps likely end up being right around average, we are eyeing pretty much daily rain chances across the area...tallying up to much above normal rainfall for this time of year.
- Working into late-May, we are favoring normal/slightly below normal temps for this time of year and for precipitation to stay on the active side of things. Increased moisture risks likely continue across the Southern US.
  - The weeks ¾ (Late May-Early June) period likely features more cooler than normal temperatures and above normal moisture, similar to our current week 2 thoughts.

#### **Week 1 Forecast**





#### **Week 2 Forecast**





#### Weeks 3/4 Forecast