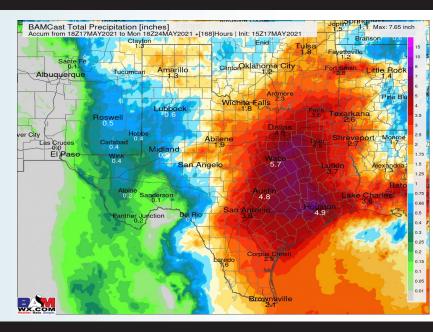

# Long-Range Forecast Discussion

- While temps likely end up being right around average, we are eyeing pretty much daily rain chances across the area...tallying up to much above normal rainfall for this time of year.
- Working into late-May, we are favoring normal/slightly below normal temps for this time of year and for precipitation to stay on the active side of things. Increased moisture risks likely continue across the Southern US.
  - The weeks ¾ (Late May-Early June) period likely features more cooler than normal temperatures and above normal moisture, similar to our current week 2 thoughts.

#### **Week 1 Forecast**