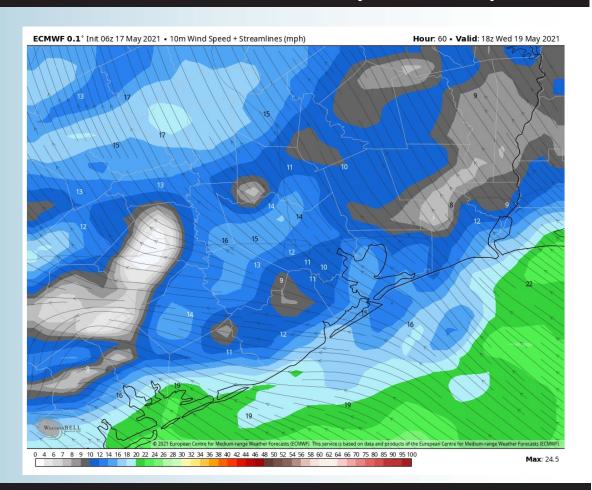

#### **Sustained Winds (1 PM CT)**

- Winds look continued overall breezy on
  Wednesday, veering out of the SE sustained at
  13-18 MPH, gusting at times to 20-30 MPH.
- Highs Wednesday continue to linger in the upper 70s across our Stations.
  - No fog expected Wednesday night.