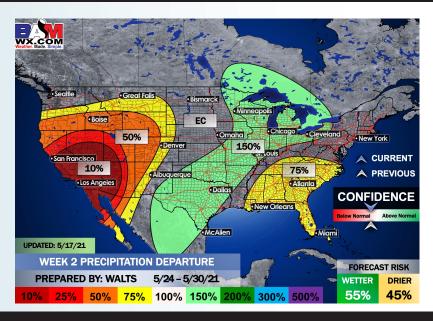

# Long-Range Forecast Discussion

- While temps likely end up being right around average, we are eyeing pretty much daily rain chances across the area...tallying up to much above normal rainfall for this time of year.
- Working into late-May, we are favoring normal/slightly below normal temps for this time of year and for precipitation to stay on the active side of things. Increased moisture risks likely continue across the Southern US.
  - The weeks ¾ (Late May-Early June) period likely features more cooler than normal temperatures and above normal moisture, similar to our current week 2 thoughts.

#### **Week 2 Forecast**