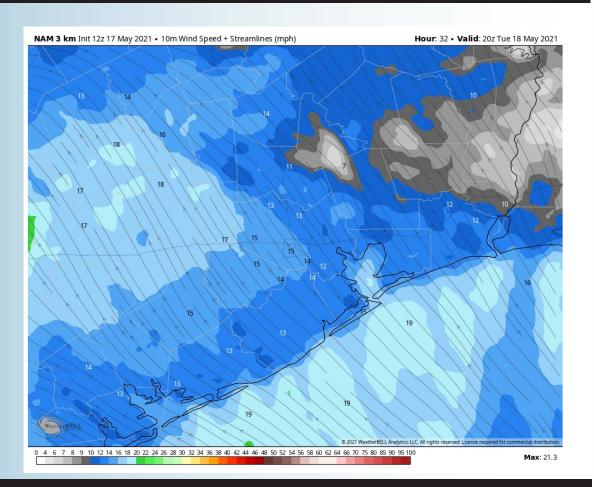

#### **Sustained Winds (3 AM CT)**

#### **Short-Term Forecast Discussion**

- ➤ Tuesday will likely start out with some isolated/scattered rainfall in the AM hours, tapering off to a more quiet period late morning to early afternoon. However, we anticipate another uptick in coverage of precipitation late afternoon towards the evening hours.
- Winds on Tuesday will be coming from the SE and sustained 15-20 MPH with gusts 20-30 MPH looking possible.
  - Tuesday's temps likely push into the upper 70s similar to Monday.
    - No fog expected Tuesday night.