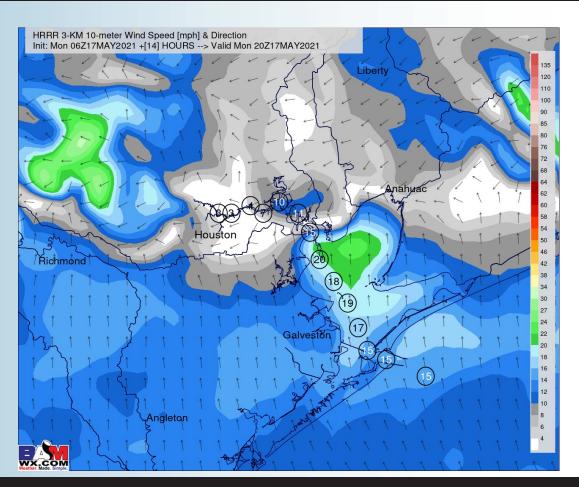

#### **Sustained Winds (3 PM CT)**

## **Short-Term Forecast Discussion**

- Precipitation chances will be present for much of the day today (especially the northern areas of the Harbor). While we do not think rain will be nonstop for the entire day, the overall best opportunities look to set up into the late AM to afternoon hours where locally heavier rains will be possible at times.
  Monday PM does hold the threat for a few strong thunderstorms as well. The strongest of precipitation does hold the potential to reduce visibility.
- Winds will continue coming out of the SE. Favoring sustained winds 13-18 MPH with gusts 18-23 MPH.
  - Max temps today likely reach the upper 70s for highs.
    - No fog expected tonight.