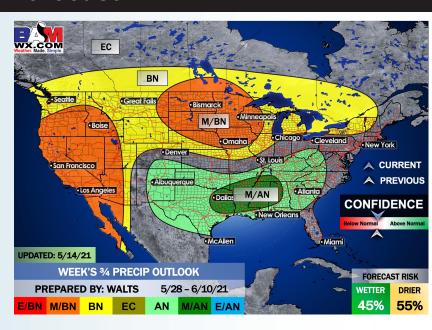

# Long-Range Forecast Discussion

- while temps likely end up being right around average, we are eyeing pretty much daily rain chances across the area...tallying up to much above normal rainfall for this time of year.
- Working into late-May, we are favoring normal/slightly below normal temps for this time of year and for precipitation to stay on the active side of things. Increased moisture risks likely continue across the Southern US.
  - The weeks ¾ (Late May-Early June) period likely features more cooler than normal temperatures and above normal moisture, similar to our current week 2 thoughts.

#### Weeks 3/4 Forecast