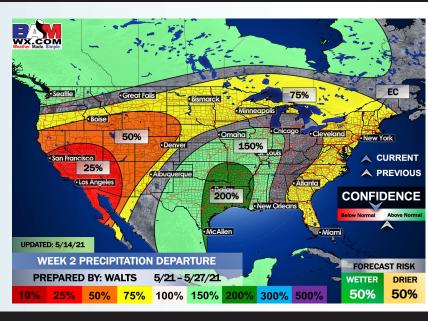

# Long-Range Forecast Discussion

- while temps likely end up being right around average, we are eyeing pretty much daily rain chances across the area...tallying up to much above normal rainfall for this time of year.
- Working into late-May, we are favoring normal/slightly below normal temps for this time of year and for precipitation to stay on the active side of things. Increased moisture risks likely continue across the Southern US.
  - The weeks ¾ (Late May-Early June) period likely features more cooler than normal temperatures and above normal moisture, similar to our current week 2 thoughts.

#### **Week 2 Forecast**