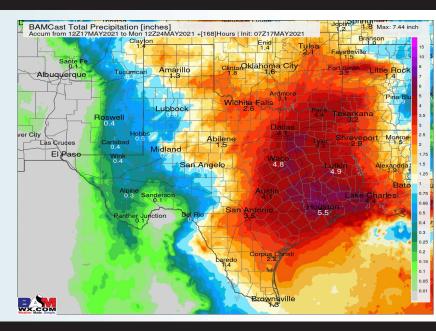

# Long-Range Forecast Discussion

- while temps likely end up being right around average, we are eyeing pretty much daily rain chances across the area...tallying up to much above normal rainfall for this time of year.
- Working into late-May, we are favoring normal/slightly below normal temps for this time of year and for precipitation to stay on the active side of things. Increased moisture risks likely continue across the Southern US.
  - The weeks ¾ (Late May-Early June) period likely features more cooler than normal temperatures and above normal moisture, similar to our current week 2 thoughts.

#### **Week 1 Forecast**