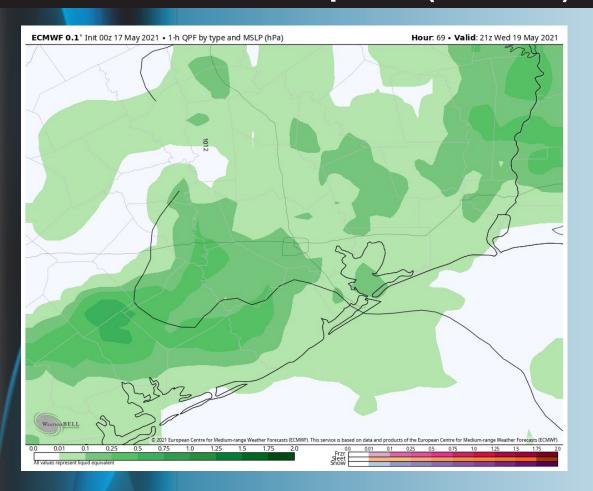

#### **Short-Term Forecast Discussion**

- The AM hours Wednesday look overall rather inactive for precipitation chances; however, similar to Tuesday, after the noon hour essentially into the overnight period, precipitation chances look quite persistent across the area (locally lower vis will be possible in the heavier storms).
  - Winds look continued overall breezy on
     Wednesday, veering out of the SE sustained at
     13-18 MPH, gusting at times to 20-30 MPH.
- Highs Wednesday continue to linger in the upper 70s across our Stations.
  - No fog expected Wednesday night.

#### Simulated Radar Snapshot (4 PM CT)