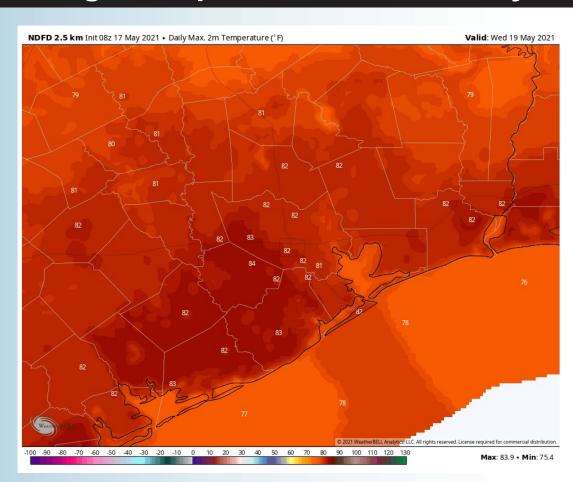

tained Winds (3 PM CT)**



#### **High Temperatures Tuesday**







#### **Short-Term Forecast Discussion**

- The AM hours Wednesday look overall rather inactive for precipitation chances; however, similar to Tuesday, after the noon hour essentially into the overnight period, precipitation chances look quite persistent across the area (locally lower vis will be possible in the heavier storms).
  - Winds look continued overall breezy on
     Wednesday, veering out of the SE sustained at
     13-18 MPH, gusting at times to 20-30 MPH.
- Highs Wednesday continue to linger in the upper 70s across our Stations.
  - No fog expected Wednesday night.

#### Simulated Radar Snapshot (4 PM CT)



### Wednesday, May 19th, 2021

#### **Sustained Winds (1 PM CT)**



#### High Temperatures Wednesday







# Long-Range Forecast Discussion

- while temps likely end up being right around average, we are eyeing pretty much daily rain chances across the area...tallying up to much above normal rainfall for this time of year.
- Working into late-May, we are favoring normal/slightly below normal temps for this time of year and for precipitation to stay on the active side of things. Increased moisture risks likely continue across the Southern US.
  - The weeks ¾ (Late May-Early June) period likely features more cooler than normal temperatures and above normal moisture, similar to our current week 2 thoughts.

#### **Week 1 Forecast**





#### **Week 2 Forecast**





#### Weeks 3/4 Forecast