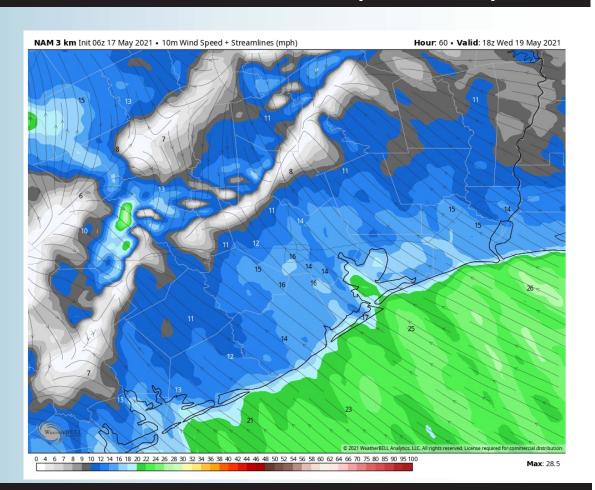

uesday, May 18th, 2021**

#### **Sustained Winds (3 PM CT)**



#### **High Temperatures Tuesday**







#### **Short-Term Forecast Discussion**

- The AM hours Wednesday look overall rather inactive for precipitation chances; however, similar to Tuesday, after the noon hour essentially into the overnight period, precipitation chances look quite persistent across the area (locally lower vis will be possible in the heavier storms).
  - Winds look continued overall breezy on
     Wednesday, veering out of the SE sustained at
     13-18 MPH, gusting at times to 20-30 MPH.
- Highs Wednesday continue to linger in the upper 70s across our Stations.
  - No fog expected Wednesday night.

#### Simulated Radar Snapshot (4 PM CT)



### Wednesday, May 19th, 2021

#### **Sustained Winds (1 PM CT)**



#### High Temperatures Wednesday







# Long-Range Forecast Discussion

- while temps likely end up being right around average, we are eyeing pretty much daily rain chances across the area...tallying up to much above normal rainfall for this time of year.
- Working into late-May, we are favoring normal/slightly below normal temps for this time of year and for precipitation to stay on the active side of things. Increased moisture risks likely continue across the Southern US.
  - The weeks ¾ (Late May-Early June) period likely features more cooler than normal temperatures and above normal moisture, similar to our current week 2 thoughts.

#### **Week 1 Forecast**





#### **Week 2 Forecast**





#### Weeks 3/4 Forecast