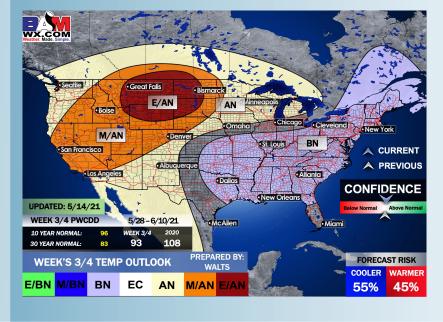

# Long-Range Forecast Discussion

- while temps likely end up being right around average, we are eyeing pretty much daily rain chances across the area...tallying up to much above normal rainfall for this time of year.
- Working into late-May, we are favoring normal/slightly below normal temps for this time of year and for precipitation to stay on the active side of things. Increased moisture risks likely continue across the Southern US.
  - The weeks ¾ (Late May-Early June) period likely features more cooler than normal temperatures and above normal moisture, similar to our current week 2 thoughts.

#### Weeks 3/4 Forecast