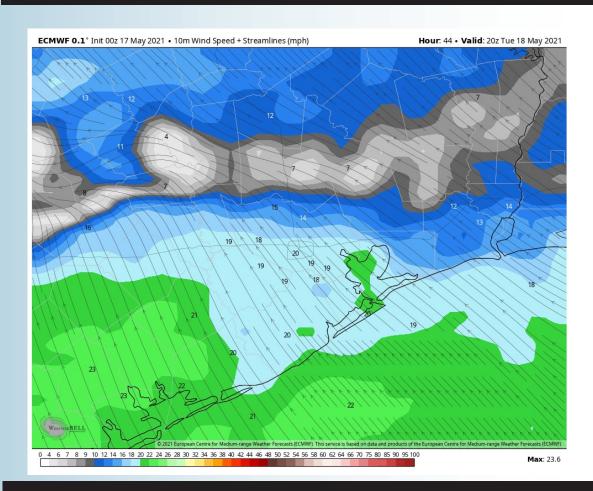

1 PM CT)**



## Monday, May 17th, 2021

#### **Sustained Winds (3 PM CT)**



#### **High Temperatures Monday**







#### **Short-Term Forecast Discussion**

- ➤ Tuesday will be yet another day with precipitation chances around the area, primarily focused into the afternoon to evening hours. A few stronger thunderstorms will continue to be possible given the amount of instability present. Scattered chances likely continue into the overnight, as well.
- Winds look rather breezy on Tuesday, coming from the SE and sustained 18-23 MPH with gusts 25-30+ MPH looking possible.
  - Tuesday's temps likely push into the upper 70s similar to Monday.
    - No fog expected Tuesday night.

#### Simulated Radar Snapshot (6 PM CT)



### **Tuesday, May 18th, 2021**

#### **Sustained Winds (3 PM CT)**



#### **High Temperatures Tuesday**







#### **Short-Term Forecast Discussion**

- The AM hours Wednesday look overall rather inactive for precipitation chances; however, similar to Tuesday, after the noon hour essentially into the overnight period, precipitation chances look quite persistent across the area (locally lower vis will be possible in the heavier storms).
  - Winds look continued overall breezy on
     Wednesday, veering out of the SE sustained at
     13-18 MPH, gusting at times to 20-30 MPH.
- Highs Wednesday continue to linger in the upper 70s across our Stations.
  - No fog expected Wednesday night.

#### Simulated Radar Snapshot (4 PM CT)



### Wednesday, May 19th, 2021

#### **Sustained Winds (1 PM CT)**



#### High Temperatures Wednesday







# Long-Range Forecas