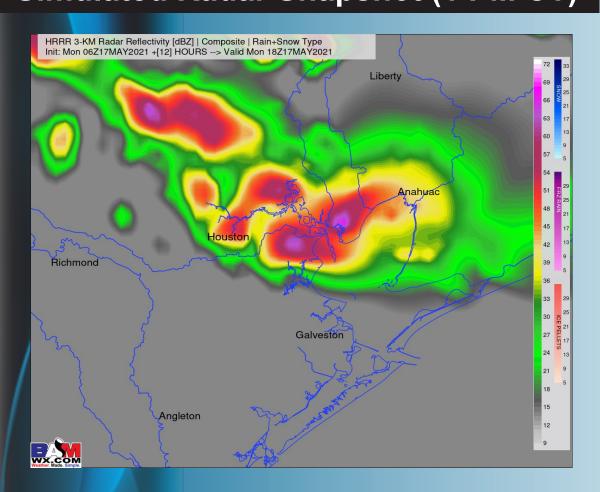

#### **Simulated Radar Snapshot (1 PM CT)**

## **Short-Term Forecast Discussion**

- Precipitation chances will be present for much of the day today (especially the northern areas of the Harbor). While we do not think rain will be nonstop for the entire day, the overall best opportunities look to set up into the late AM to afternoon hours where locally heavier rains will be possible at times.
  Monday PM does hold the threat for a few strong thunderstorms as well. The strongest of precipitation does hold the potential to reduce visibility.
- Winds will continue coming out of the SE. Favoring sustained winds 13-18 MPH with gusts 18-23 MPH.
  - Max temps today likely reach the upper 70s for highs.
    - No fog expected tonight.