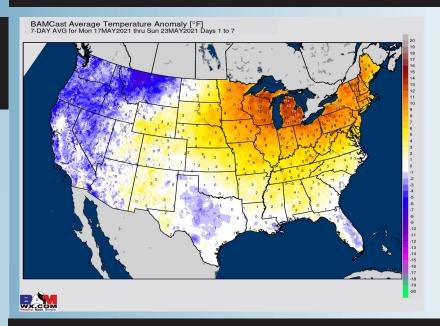

# Long-Range Forecast Discussion

- while temps likely end up being right around average, we are eyeing pretty much daily rain chances across the area...tallying up to much above normal rainfall for this time of year.
- Working into late-May, we are favoring normal/slightly below normal temps for this time of year and for precipitation to stay on the active side of things. Increased moisture risks likely continue across the Southern US.
  - The weeks ¾ (Late May-Early June) period likely features more cooler than normal temperatures and above normal moisture, similar to our current week 2 thoughts.

#### **Week 1 Forecast**