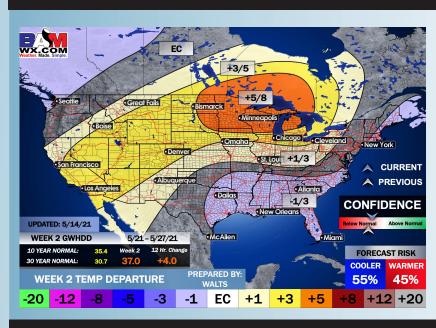

# Long-Range Forecast Discussion

- while temps likely end up being right around average, we are eyeing pretty much daily rain chances across the area...tallying up to much above normal rainfall for this time of year.
- Working into late-May, we are favoring normal/slightly below normal temps for this time of year and for precipitation to stay on the active side of things. Increased moisture risks likely continue across the Southern US.
  - The weeks ¾ (Late May-Early June) period likely features more cooler than normal temperatures and above normal moisture, similar to our current week 2 thoughts.

#### **Week 2 Forecast**