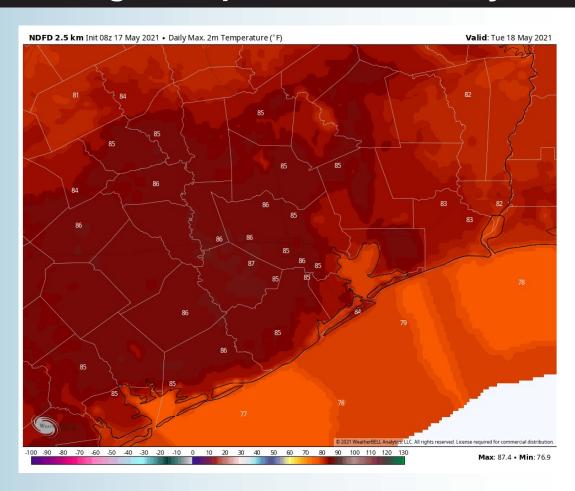

1

#### **Sustained Winds (3 PM CT)**



#### **High Temperatures Monday**







#### **Short-Term Forecast Discussion**

- ➤ Tuesday will be yet another day with precipitation chances around the area, primarily focused into the afternoon to evening hours. A few stronger thunderstorms will continue to be possible given the amount of instability present. Scattered chances likely continue into the overnight, as well.
- Winds look rather breezy on Tuesday, coming from the SE and sustained 18-23 MPH with gusts 25-30+ MPH looking possible.
  - Tuesday's temps likely push into the upper 70s similar to Monday.
    - No fog expected Tuesday night.

#### Simulated Radar Snapshot (6 PM CT)



### **Tuesday, May 18th, 2021**

#### **Sustained Winds (3 PM CT)**



#### **High Temperatures Tuesday**







#### **Short-Term Forecast Discussion**

- The AM hours Wednesday look overall rather inactive for precipitation chances; however, similar to Tuesday, after the noon hour essentially into the overnight period, precipitation chances look quite persistent across the area (locally lower vis will be possible in the heavier storms).
  - Winds look continued overall breezy on
     Wednesday, veering out of the SE sustained at
     13-18 MPH, gusting at times to 20-30 MPH.
- Highs Wednesday continue to linger in the upper 70s across our Stations.
  - No fog expected Wednesday night.

#### Simulated Radar Snapshot (4 PM CT)



### Wednesday, May 19th, 2021

#### **Sustained Winds (1 PM CT)**



#### High Temperatures Wednesday







# Long-Range Forecast Discussion

- while temps likely end