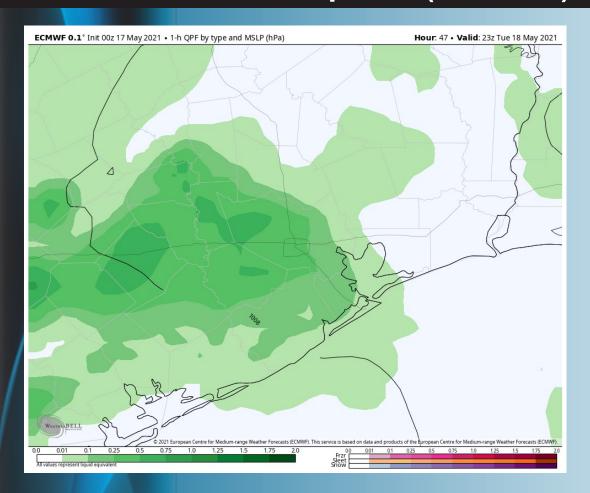

## **Short-Term Forecast Discussion**

- Precipitation chances will be present for much of the day today (especially the northern areas of the Harbor). While we do not think rain will be nonstop for the entire day, the overall best opportunities look to set up into the late AM to afternoon hours where locally heavier rains will be possible at times.
  Monday PM does hold the threat for a few strong thunderstorms as well. The strongest of precipitation does hold the potential to reduce visibility.
- Winds will continue coming out of the SE. Favoring sustained winds 13-18 MPH with gusts 18-23 MPH.
  - Max temps today likely reach the upper 70s for highs.
    - No fog expected tonight.