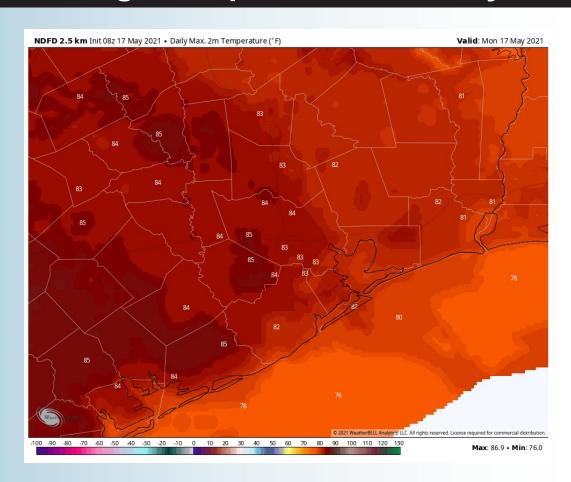

#### **High Temperatures Monday**

## **Short-Term Forecast Discussion**

- Precipitation chances will be present for much of the day today (especially the northern areas of the Harbor). While we do not think rain will be nonstop for the entire day, the overall best opportunities look to set up into the late AM to afternoon hours where locally heavier rains will be possible at times.
  Monday PM does hold the threat for a few strong thunderstorms as well. The strongest of precipitation does hold the potential to reduce visibility.
- Winds will continue coming out of the SE. Favoring sustained winds 13-18 MPH with gusts 18-23 MPH.
  - Max temps today likely reach the upper 70s for highs.
    - No fog expected tonight.