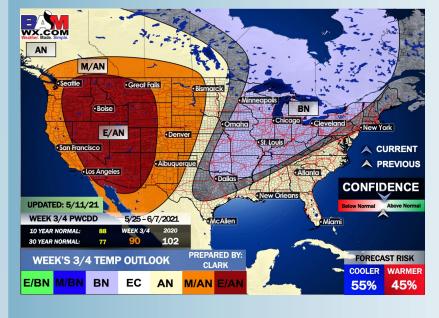

## Long-Range Forecast Discussion

- Precip chances increase especially mid-week here, becoming more quiet late work-week, but eyeing additional chances late weekend.
  Temps look to average slightly below normal.
- Working into late-May, we are favoring normal/slightly below normal temps for this time of year and for precipitation to stay on the active side of things. Increased moisture risks likely continue across the Southern US.
  - The weeks ¾ (Late May-Early June) period likely features more above normal temperatures and above normal moisture, similar to our current week 2 thoughts.

#### Weeks 3/4 Forecast