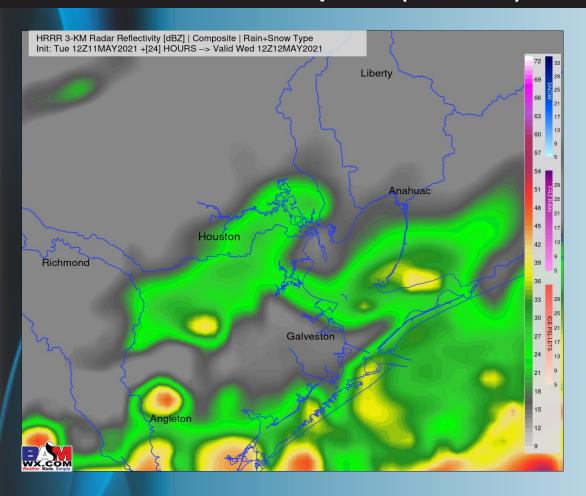

#### **Simulated Radar Snapshot (7 AM CT)**

#### Precip chances are expected to be fairly frequent overnight tonight into Wednesday morning (a few heavier t-storms with briefly lowered visibility possible), tapering to lower percentages late morning to early afternoon to the evening hours here (something scattered in the PM still possible).