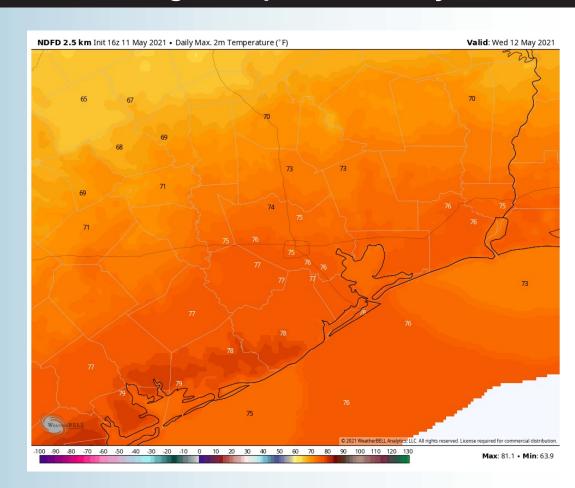

#### **High Temps Wednesday**

- ➤ Winds are expected to shift from the SE to the ENE mid-to-late morning Wednesday. Winds are also expected to weaken down to more ~5-10 MPH in this transition as well.
- High temperatures are expected to be in the mid 70s over our Stations.
  - No fog expected Wednesday night.