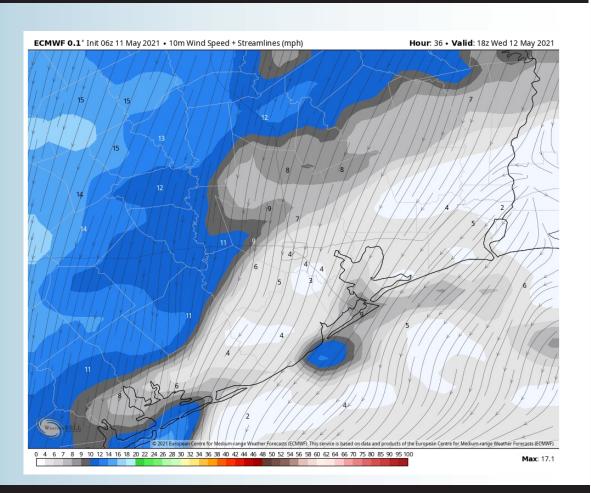

#### **Sustained Winds (2 AM CT)**

- ➤ Winds are expected to shift from the SE to the ENE mid-to-late morning Wednesday. Winds are also expected to weaken down to more ~5-10 MPH in this transition as well.
- High temperatures are expected to be in the mid 70s over our Stations.
  - No fog expected Wednesday night.