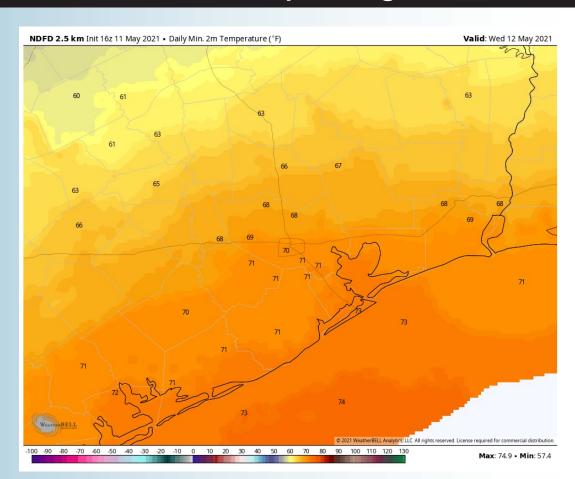

#### **Low Temps Tonight**

- Winds will continue coming from the South to SE at 8-13 MPH overnight, at times gusting up to ~13-18 MPH. A locally higher gust can't be ruled out exceeding 20mph with a storm overhead.
  - Low temps tonight drop down into the mid 70s.
    - No fog expected tonight.