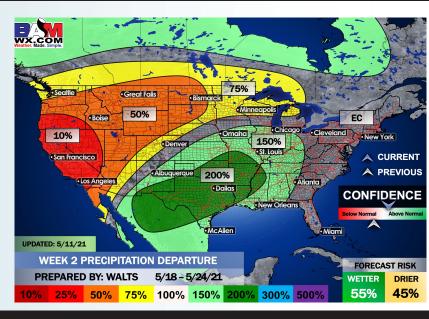

## Long-Range Forecast Discussion

- Precip chances increase especially mid-week here, becoming more quiet late work-week, but eyeing additional chances late weekend.
  Temps look to average slightly below normal.
- Working into late-May, we are favoring normal/slightly below normal temps for this time of year and for precipitation to stay on the active side of things. Increased moisture risks likely continue across the Southern US.
  - The weeks ¾ (Late May-Early June) period likely features more above normal temperatures and above normal moisture, similar to our current week 2 thoughts.

#### Week 2 Forecast