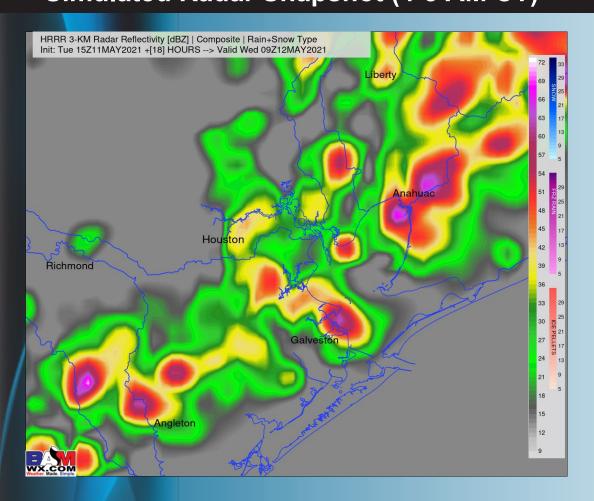

#### **Simulated Radar Snapshot (4-5 AM CT)**

# Still expecting this evening to be rather quiet in the precipitation department. Expecting quite the increase in precipitation from 2-3am CT near the Houston metro, over the bay in the following 1-2 hours south. We think precip can last into late AM Wednesday. A few of these showers / storms could be heavy in nature and have quickly reduced visibility.