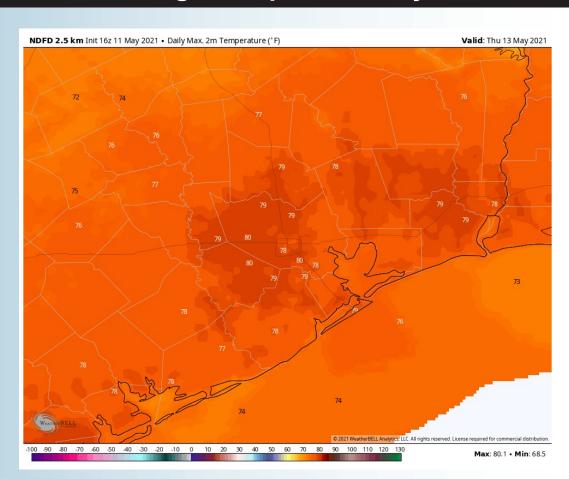

#### **High Temps Thursday**

#### Thursday, May 13th, 2021

#### Thursday to Saturday morning are expected to be drier days down here across our Stations.

- Winds are expected to be out of the NE on Thursday, sustained at 10-15 MPH, gusting at times to 15-20 MPH.
- High temperatures are expected to be in the mid 70s over our Stations.
  - No fog expected Thursday night.