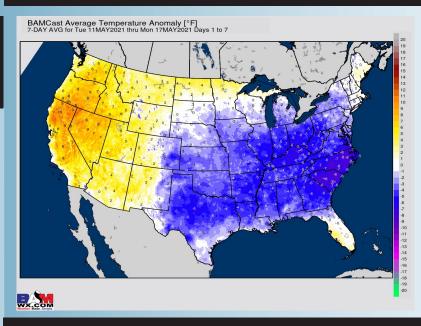

## Long-Range Forecast Discussion

- Precip chances increase especially mid-week here, becoming more quiet late work-week, but eyeing additional chances late weekend.
  Temps look to average slightly below normal.
- Working into late-May, we are favoring normal/slightly below normal temps for this time of year and for precipitation to stay on the active side of things. Increased moisture risks likely continue across the Southern US.
  - The weeks ¾ (Late May-Early June) period likely features more above normal temperatures and above normal moisture, similar to our current week 2 thoughts.