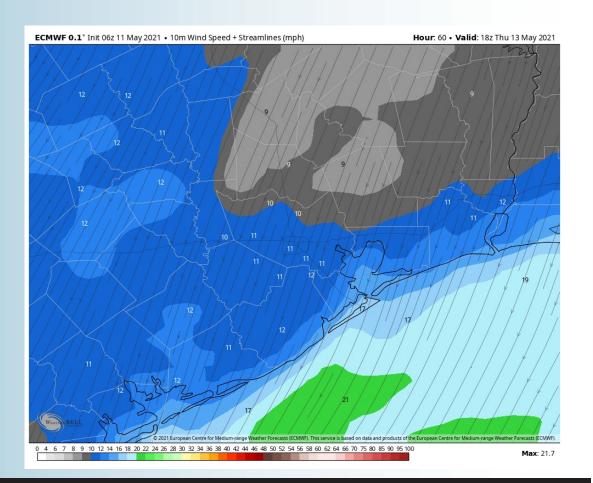

#### **Sustained Winds (1 PM CT)**

#### Thursday to Saturday morning are expected to be drier days down here across our Stations.

- Winds are expected to be out of the NE on Thursday, sustained at 10-15 MPH, gusting at times to 15-20 MPH.
- High temperatures are expected to be in the mid 70s over our Stations.
  - No fog expected Thursday night.