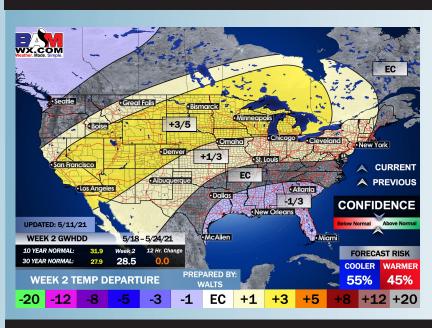

#### Week 2 Forecast

## Long-Range Forecast Discussion

- Precip chances increase especially mid-week here, becoming more quiet late work-week, but eyeing additional chances late weekend.
  Temps look to average slightly below normal.
- Working into late-May, we are favoring normal/slightly below normal temps for this time of year and for precipitation to stay on the active side of things. Increased moisture risks likely continue across the Southern US.
  - The weeks ¾ (Late May-Early June) period likely features more above normal temperatures and above normal moisture, similar to our current week 2 thoughts.