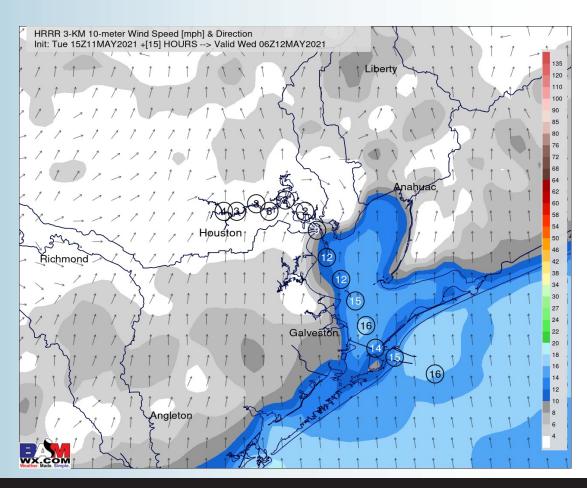

#### **Sustained Winds (2 AM CT)**

- Winds will continue coming from the South to SE at 8-13 MPH overnight, at times gusting up to ~13-18 MPH. A locally higher gust can't be ruled out exceeding 20mph with a storm overhead.
  - Low temps tonight drop down into the mid 70s.
    - No fog expected tonight.