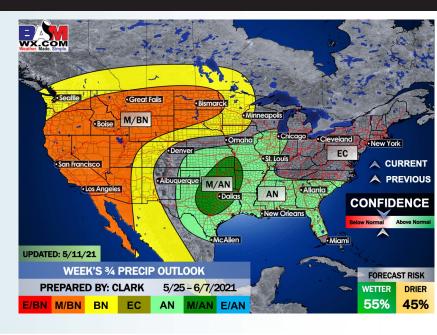

## Long-Range Forecast Discussion

- Precip chances increase especially mid-week here, becoming more quiet late work-week, but eyeing additional chances late weekend.
  Temps look to average slightly below normal.
- Working into late-May, we are favoring normal/slightly below normal temps for this time of year and for precipitation to stay on the active side of things. Increased moisture risks likely continue across the Southern US.
  - The weeks ¾ (Late May-Early June) period likely features more above normal temperatures and above normal moisture, similar to our current week 2 thoughts.

#### Weeks 3/4 Forecast