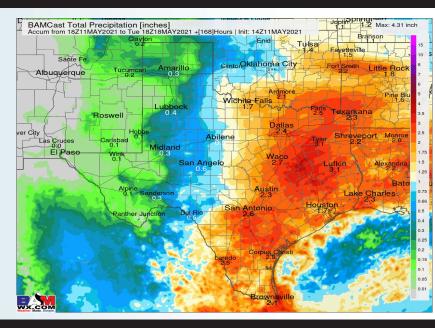

## Long-Range Forecast Discussion

- Precip chances increase especially mid-week here, becoming more quiet late work-week, but eyeing additional chances late weekend.
  Temps look to average slightly below normal.
- Working into late-May, we are favoring normal/slightly below normal temps for this time of year and for precipitation to stay on the active side of things. Increased moisture risks likely continue across the Southern US.
  - The weeks ¾ (Late May-Early June) period likely features more above normal temperatures and above normal moisture, similar to our current week 2 thoughts.