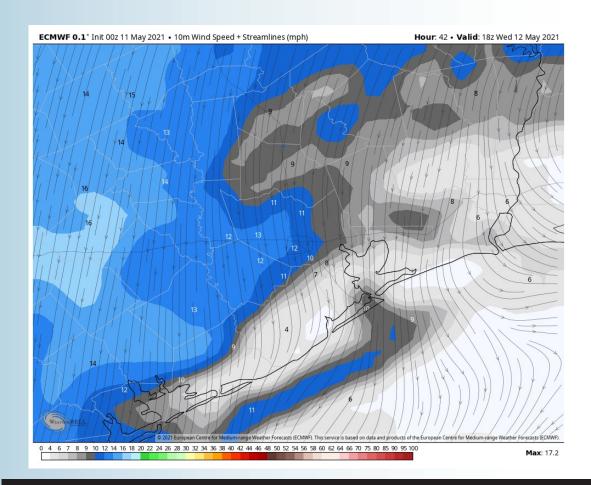

#### Wednesday, May 12th, 2021

#### **Short-Term Forecast Discussion**

- ➤ Winds are expected to shift from the SE to the ENE mid-to-late morning Wednesday. Winds are also expected to weaken down to more ~5-10 MPH in this transition as well.
- High temperatures are expected to be in the mid 70s over our Stations.
  - No fog expected Wednesday night.