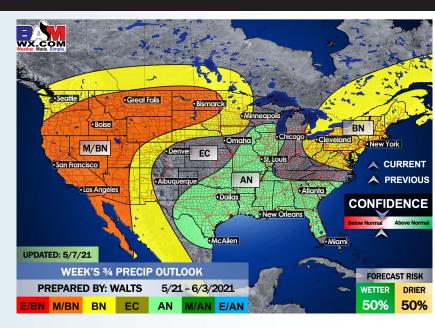

lated Radar Snapshot (1 PM CT)**



#### Sustained Winds (1 PM CT)



#### **High Temps Thursday**







#### **Tuesday, May 11, 2021**

#### **Week 1 Forecast**

## Long-Range Forecast Discussion

- Precip chances increase especially mid-week here, becoming more quiet late work-week, but eyeing additional chances late weekend.
  Temps look to average slightly below normal.
- Working into late-May, we are favoring normal temps for this time of year and for precipitation to stay on the active side of things. Increased moisture risks likely continue across the Southern US.
  - The weeks ¾ (Late May-Early June) period likely features more above normal temperatures and above normal moisture, similar to our current week 2 thoughts.





#### **Week 2 Forecast**





#### Weeks 3/4 Forecast