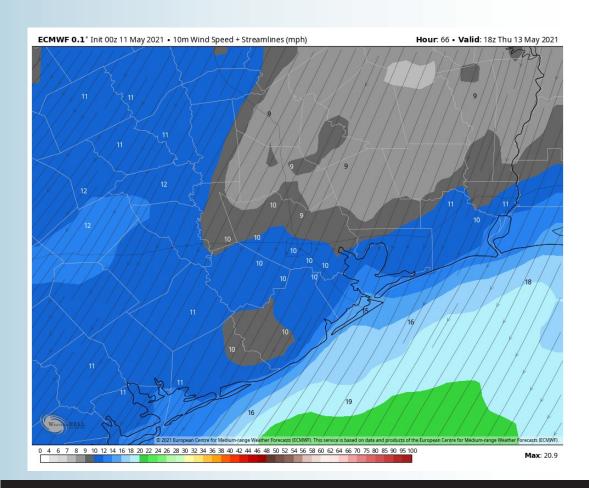

#### Thursday, May 13th, 2021

#### **Short-Term Forecast Discussion**

#### Thursday to Saturday morning are expected to be drier days down here across our Stations.

- Winds are expected to be out of the NE on Thursday, sustained at 10-15 MPH, gusting at times to 15-20 MPH.
- High temperatures are expected to be in the mid 70s over our Stations.
  - No fog expected Thursday night.