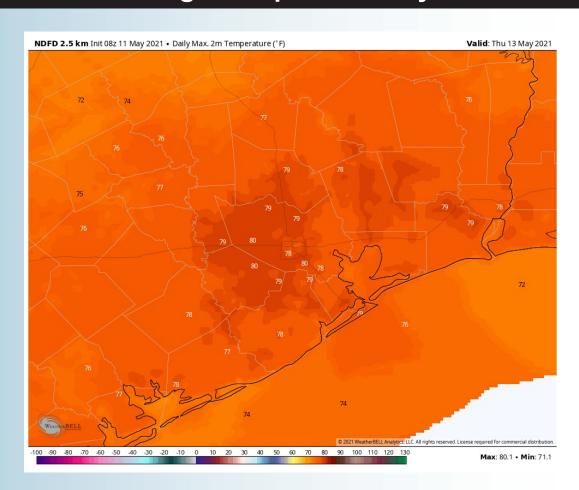

#### Thursday, May 13th, 2021

#### **Short-Term Forecast Discussion**

#### Thursday to Saturday morning are expected to be drier days down here across our Stations.

- Winds are expected to be out of the NE on Thursday, sustained at 10-15 MPH, gusting at times to 15-20 MPH.
- High temperatures are expected to be in the mid 70s over our Stations.
  - No fog expected Thursday night.

#### **High Temps Thursday**