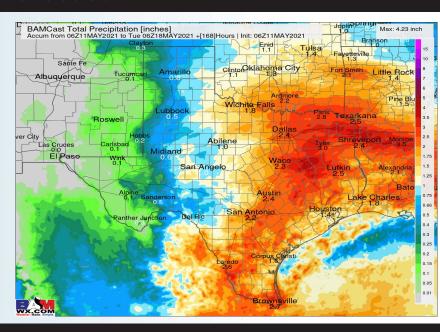

## Long-Range Forecast Discussion

- Precip chances increase especially mid-week here, becoming more quiet late work-week, but eyeing additional chances late weekend.
  Temps look to average slightly below normal.
- Working into late-May, we are favoring normal temps for this time of year and for precipitation to stay on the active side of things. Increased moisture risks likely continue across the Southern US.
  - The weeks ¾ (Late May-Early June) period likely features more above normal temperatures and above normal moisture, similar to our current week 2 thoughts.