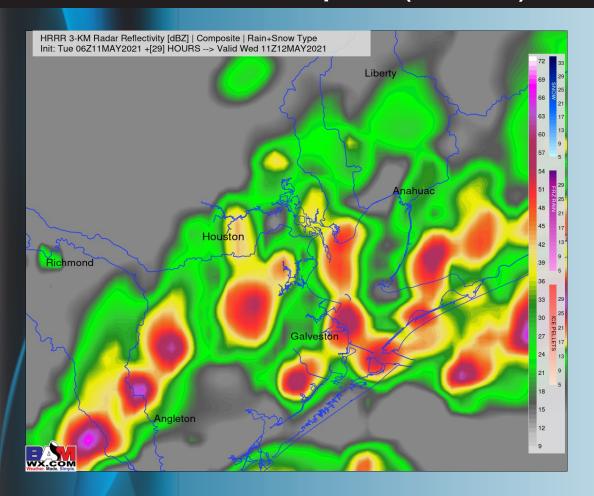

#### Simulated Radar Snapshot (6 AM CT)

#### Precip chances are expected to be fairly frequent overnight Tuesday night into Wednesday morning (a few heavier t-storms with briefly lowered visibility possible), tapering to lower percentages after early afternoon to the evening hours here.