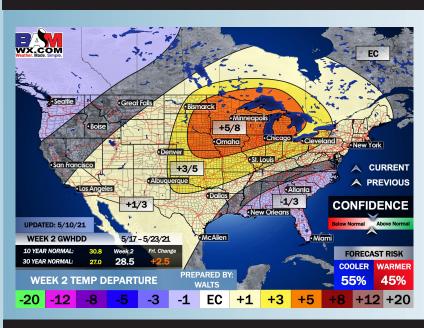

## Long-Range Forecast Discussion

- Precip chances increase especially mid-week here, becoming more quiet late work-week, but eyeing additional chances late weekend.
  Temps look to average slightly below normal.
- Working into late-May, we are favoring normal temps for this time of year and for precipitation to stay on the active side of things. Increased moisture risks likely continue across the Southern US.
  - The weeks ¾ (Late May-Early June) period likely features more above normal temperatures and above normal moisture, similar to our current week 2 thoughts.

#### **Week 2 Forecast**