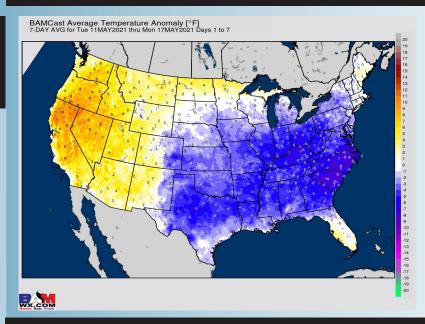

## Long-Range Forecast Discussion

- Precip chances increase especially mid-week here, becoming more quiet late work-week, but eyeing additional chances late weekend.
  Temps look to average slightly below normal.
- Working into late-May, we are favoring normal temps for this time of year and for precipitation to stay on the active side of things. Increased moisture risks likely continue across the Southern US.
  - The weeks ¾ (Late May-Early June) period likely features more above normal temperatures and above normal moisture, similar to our current week 2 thoughts.