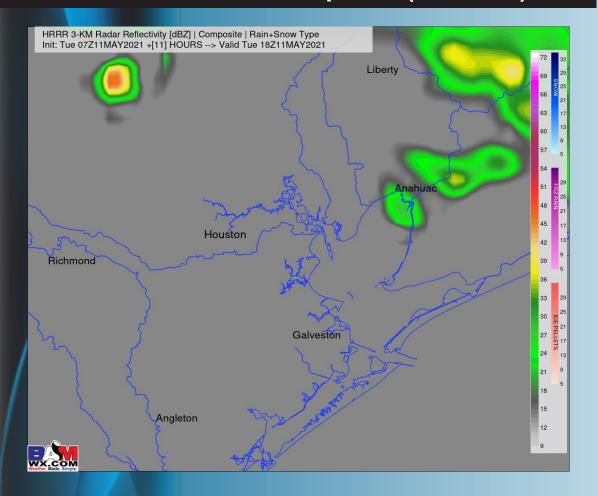

#### **Simulated Radar Snapshot (1 PM CT)**

# Most of the daytime hours today will be quiet, we are watching into the evening hours for an increase in precipitation - currently favoring for better precip chances to be beyond sundown into the overnight (more detail on next slide).