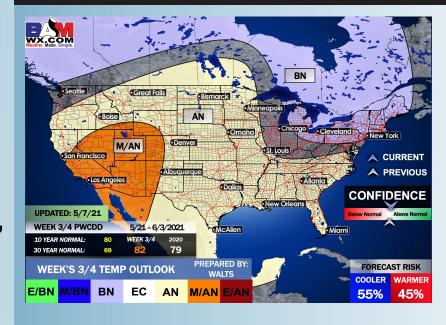

mulated Radar Snapshot (1 PM CT)**



#### Sustained Winds (1 PM CT)



#### **High Temps Thursday**







#### **Tuesday, May 11, 2021**

#### **Week 1 Forecast**

## Long-Range Forecast Discussion

- Precip chances increase especially mid-week here, becoming more quiet late work-week, but eyeing additional chances late weekend.
  Temps look to average slightly below normal.
- Working into late-May, we are favoring normal temps for this time of year and for precipitation to stay on the active side of things. Increased moisture risks likely continue across the Southern US.
  - The weeks ¾ (Late May-Early June) period likely features more above normal temperatures and above normal moisture, similar to our current week 2 thoughts.





#### **Week 2 Forecast**





#### Weeks 3/4 Forecast