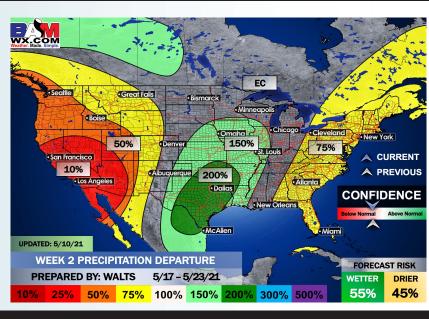

Thursday night.

#### **Simulated Radar Snapshot (1 PM CT)**



#### Sustained Winds (1 PM CT)



#### **High Temps Thursday**







#### **Tuesday, May 11, 2021**

#### **Week 1 Forecast**

## Long-Range Forecast Discussion

- Precip chances increase especially mid-week here, becoming more quiet late work-week, but eyeing additional chances late weekend.
  Temps look to average slightly below normal.
- Working into late-May, we are favoring normal temps for this time of year and for precipitation to stay on the active side of things. Increased moisture risks likely continue across the Southern US.
  - The weeks ¾ (Late May-Early June) period likely features more above normal temperatures and above normal moisture, similar to our current week 2 thoughts.





#### **Week 2 Forecast**





#### Weeks 3/4 Forecast