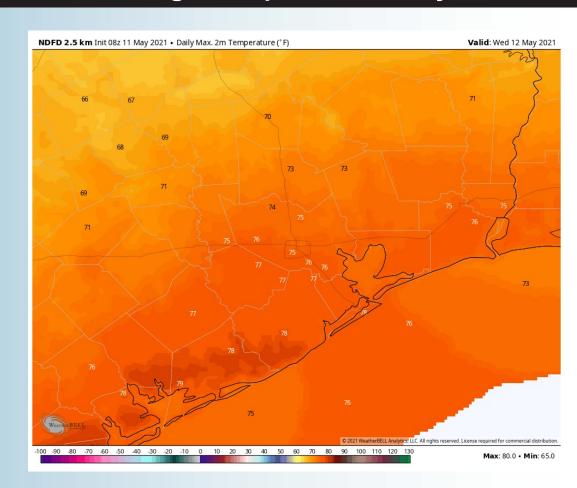

#### Wednesday, May 12th, 2021

#### **Short-Term Forecast Discussion**

- ➤ Winds are expected to shift from the SE to the ENE mid-to-late morning Wednesday. Winds are also expected to weaken down to more ~5-10 MPH in this transition as well.
- High temperatures are expected to be in the mid 70s over our Stations.
  - No fog expected Wednesday night.