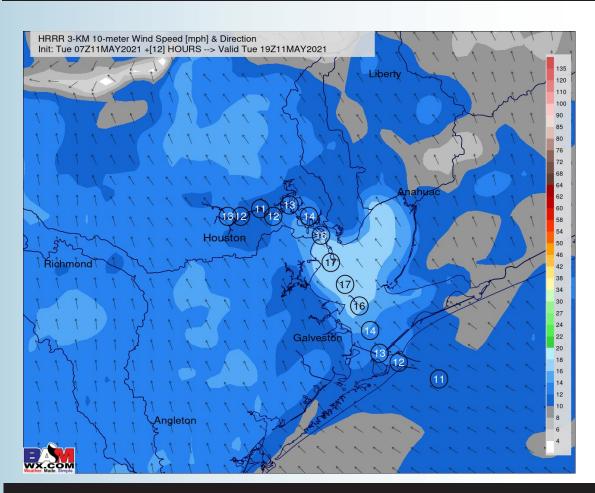

#### **Sustained Winds (2 PM CT)**

- Winds will continue coming from the SE today,
  sustained 10-15 MPH with gusts 15-20 MPH possible.
  Winds look to drop down to more consistently 5-10 MPH into the evening hours.
- Today's high temps will be a bit warmer inland, but still sitting in the upper 70s for most stations.
  - No fog expected tonight.