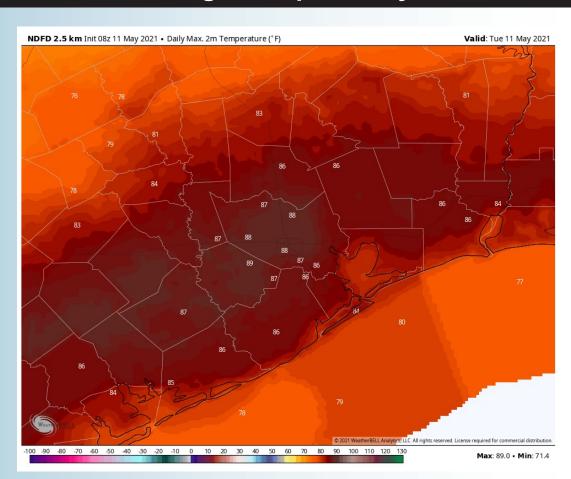

#### **High Temps Today**

- Winds will continue coming from the SE today,
  sustained 10-15 MPH with gusts 15-20 MPH possible.
  Winds look to drop down to more consistently 5-10 MPH into the evening hours.
- Today's high temps will be a bit warmer inland, but still sitting in the upper 70s for most stations.
  - No fog expected tonight.