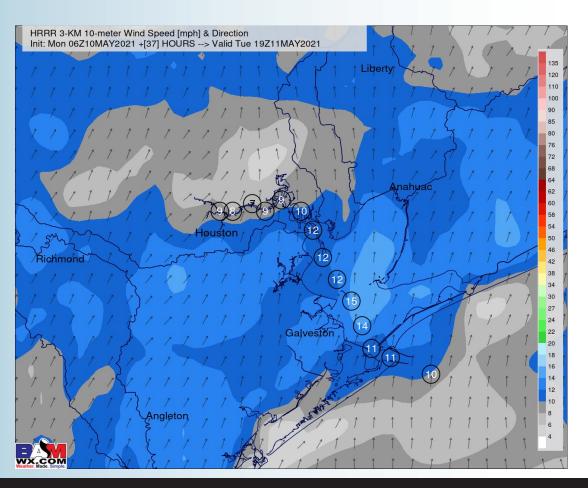

#### Tuesday, May 11th, 2021

#### While much of the daytime hours on Tuesday will be quiet, we are watching into the evening hours for an increase in precipitation - currently favoring mostly beyond sundown. This precip is associated with our next front that will work through on Wednesday.

- Winds will continue coming from the South on Tuesday, sustained 8-13 MPH with gusts 13-18 MPH possible. Winds look to be shifting direction Wednesday with the next mentioned front.
- Tuesday's high temps will be a bit warmer inland, but still sitting in the upper 70s for most stations.
  - No fog expected Tuesday night.

#### **Sustained Winds (2 PM CT)**