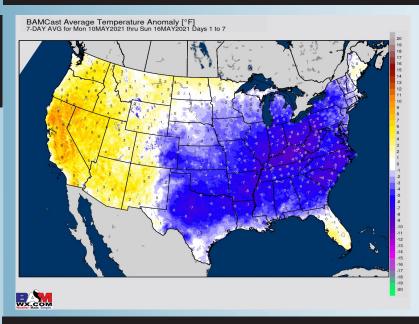

tions, warmer in-land.
  - No fog expected Wednesday night.

#### **Simulated Radar Snapshot (10 AM CT)**



#### **Sustained Winds (1 PM CT)**



#### **High Temps Wednesday**







## Long-Range Forecast Discussion

- Precip chances increase especially mid-week here, becoming more quiet late work-week, but eyeing additional chances late weekend.
  Temps look to average slightly below normal.
- Working into late-May, we are favoring slightly above normal temps for this time of year and for precipitation to stay on the active side of things. Increased moisture risks likely continue across the Southern US.
  - The weeks ¾ (Late May-Early June) period likely features more above normal temperatures and above normal moisture, similar to our current week 2 thoughts.

#### **Week 1 Forecast**





#### **Week 2 Forecast**





#### Weeks 3/4 Forecast