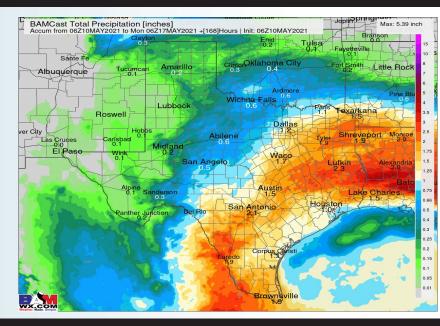

ons, warmer in-land.
  - No fog expected Wednesday night.

#### **Simulated Radar Snapshot (10 AM CT)**



#### **Sustained Winds (1 PM CT)**



#### **High Temps Wednesday**







## Long-Range Forecast Discussion

- Precip chances increase especially mid-week here, becoming more quiet late work-week, but eyeing additional chances late weekend.
  Temps look to average slightly below normal.
- Working into late-May, we are favoring slightly above normal temps for this time of year and for precipitation to stay on the active side of things. Increased moisture risks likely continue across the Southern US.
  - The weeks ¾ (Late May-Early June) period likely features more above normal temperatures and above normal moisture, similar to our current week 2 thoughts.

#### **Week 1 Forecast**





#### **Week 2 Forecast**





#### Weeks 3/4 Forecast