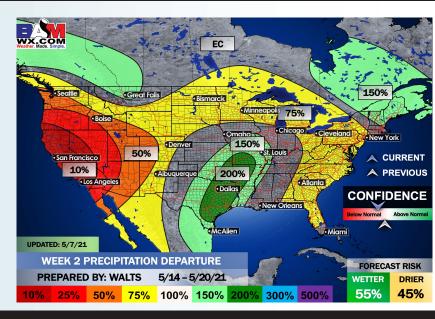

## Long-Range Forecast Discussion

- Precip chances increase especially mid-week here, becoming more quiet late work-week, but eyeing additional chances late weekend.
  Temps look to average slightly below normal.
- Working into late-May, we are favoring slightly above normal temps for this time of year and for precipitation to stay on the active side of things. Increased moisture risks likely continue across the Southern US.
  - The weeks ¾ (Late May-Early June) period likely features more above normal temperatures and above normal moisture, similar to our current week 2 thoughts.

#### **Week 2 Forecast**