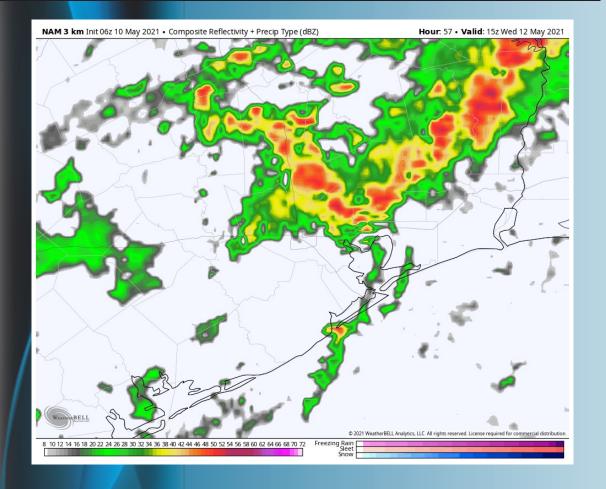

#### Wednesday, May 12th, 2021

#### Precip chances are expected to be fairly frequent on Wednesday morning into early afternoon, tapering to lower percentages and most north after early afternoon to the evening hours here.

- ➤ Winds are expected to shift from the South to the ENE late morning to early afternoon Wednesday. Winds are also expected to weaken down to more ~4-8 MPH in this transition as well.
- High temperatures are expected to be in the midto-upper 70s over our Stations, warmer in-land.
  - No fog expected Wednesday night.

#### **Simulated Radar Snapshot (10 AM CT)**