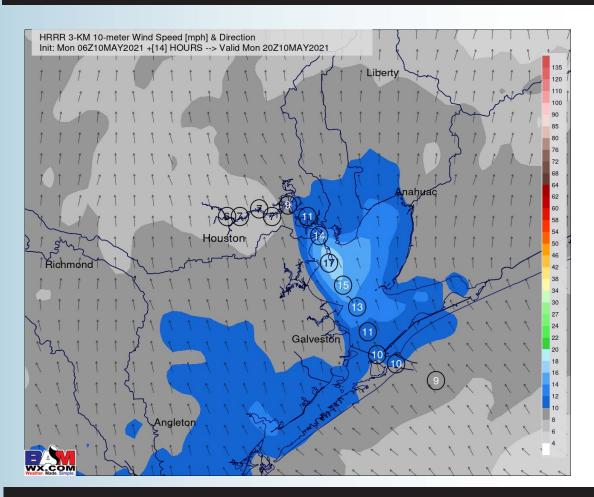

#### **Sustained Winds (3 PM CT)**

## We are expecting today to be a drier day, with most of the precipitation this morning expected to stay north of our forecast area...transitioning to sunshine this afternoon.

- Winds start out, out of the South today, transitioning more out of the SE into the PM hours. Sustained winds of 13-18 MPH are expected, with gusts up to 20-25 MPH possible. Winds, however, are expected to weaken into the evening to overnight hours more towards 5-10 MPH sustained.
  - Today's temps look to top out in the upper 70s, warmer inland.
    - No fog expected tonight.