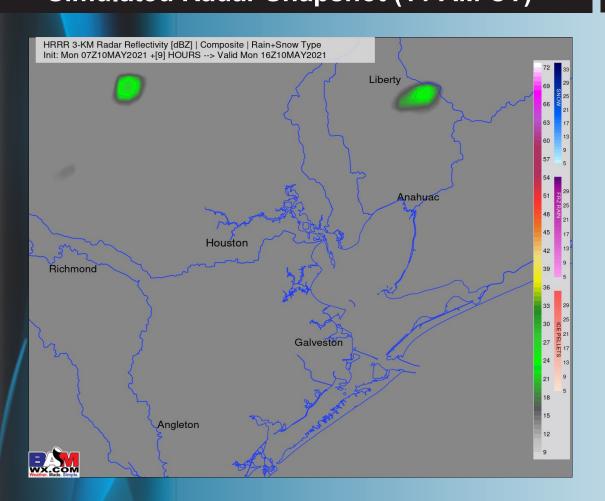

#### **Simulated Radar Snapshot (11 AM CT)**

## We are expecting today to be a drier day, with most of the precipitation this morning expected to stay north of our forecast area...transitioning to sunshine this afternoon.

- Winds start out, out of the South today, transitioning more out of the SE into the PM hours. Sustained winds of 13-18 MPH are expected, with gusts up to 20-25 MPH possible. Winds, however, are expected to weaken into the evening to overnight hours more towards 5-10 MPH sustained.
  - Today's temps look to top out in the upper 70s, warmer inland.
    - No fog expected tonight.