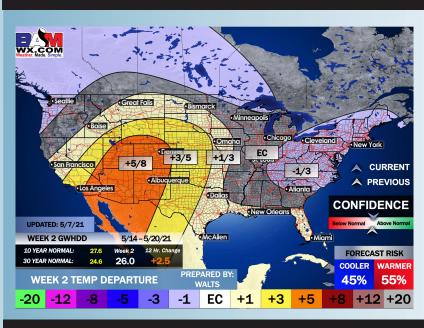

## Long-Range Forecast Discussion

- Precip chances increase especially mid-week here, becoming more quiet late work-week, but eyeing additional chances late weekend.
  Temps look to average slightly below normal.
- Working into late-May, we are favoring slightly above normal temps for this time of year and for precipitation to stay on the active side of things. Increased moisture risks likely continue across the Southern US.
  - The weeks ¾ (Late May-Early June) period likely features more above normal temperatures and above normal moisture, similar to our current week 2 thoughts.

#### **Week 2 Forecast**