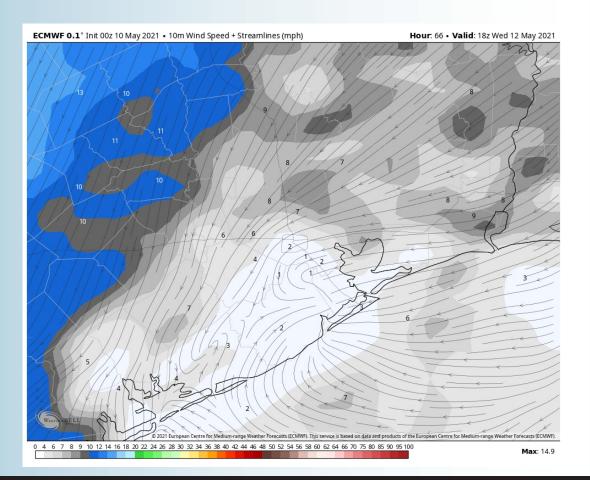

#### Wednesday, May 12th, 2021

#### Precip chances are expected to be fairly frequent on Wednesday morning into early afternoon, tapering to lower percentages and most north after early afternoon to the evening hours here.

- ➤ Winds are expected to shift from the South to the ENE late morning to early afternoon Wednesday. Winds are also expected to weaken down to more ~4-8 MPH in this transition as well.
- High temperatures are expected to be in the midto-upper 70s over our Stations, warmer in-land.
  - No fog expected Wednesday night.

#### **Sustained Winds (1 PM CT)**