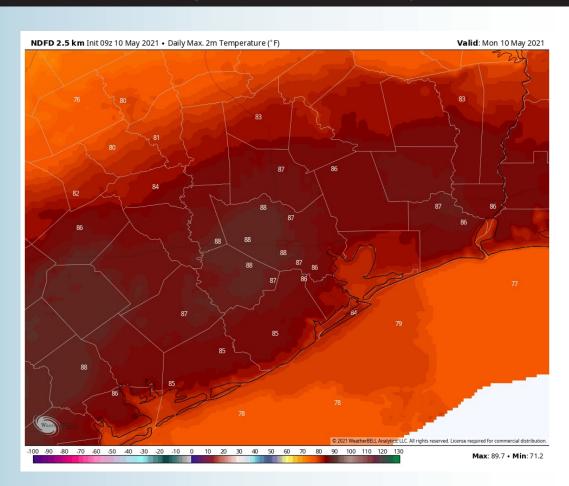

#### **High Temps Monday**

## We are expecting today to be a drier day, with most of the precipitation this morning expected to stay north of our forecast area...transitioning to sunshine this afternoon.

- Winds start out, out of the South today, transitioning more out of the SE into the PM hours. Sustained winds of 13-18 MPH are expected, with gusts up to 20-25 MPH possible. Winds, however, are expected to weaken into the evening to overnight hours more towards 5-10 MPH sustained.
  - Today's temps look to top out in the upper 70s, warmer inland.
    - No fog expected tonight.