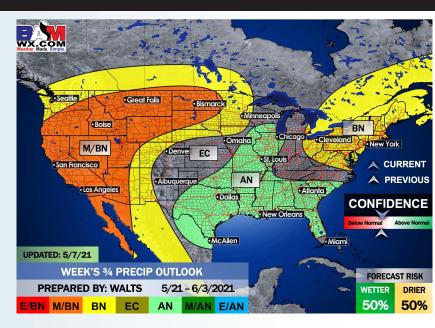

## Long-Range Forecast Discussion

- Precip chances increase especially mid-week here, becoming more quiet late work-week, but eyeing additional chances late weekend.
  Temps look to average slightly below normal.
- Working into late-May, we are favoring slightly above normal temps for this time of year and for precipitation to stay on the active side of things. Increased moisture risks likely continue across the Southern US.
  - The weeks ¾ (Late May-Early June) period likely features more above normal temperatures and above normal moisture, similar to our current week 2 thoughts.

#### Weeks 3/4 Forecast