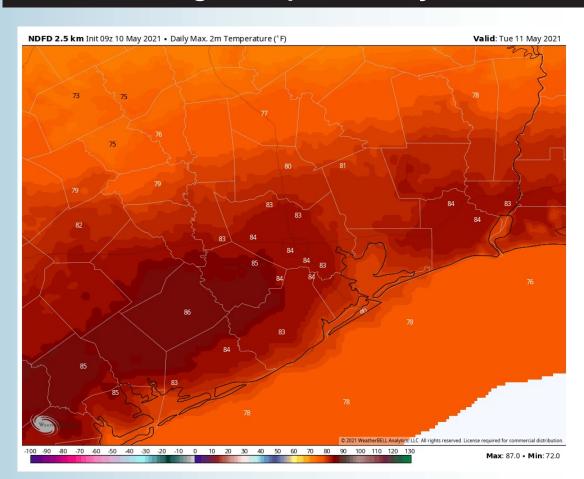

#### Tuesday, May 11th, 2021

- Winds will continue coming from the South on Tuesday, sustained 8-13 MPH with gusts 13-18 MPH possible. Winds look to be shifting direction Wednesday with the next mentioned front.
- Tuesday's high temps will be a bit warmer inland, but still sitting in the upper 70s for most stations.
  - No fog expected Tuesday night.

#### **High Temps Tuesday**