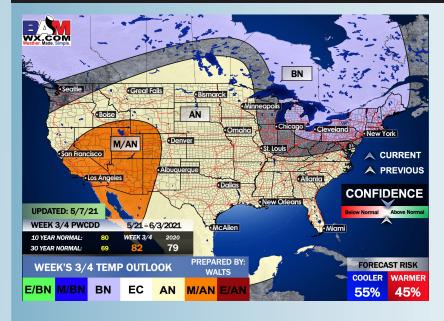

## Long-Range Forecast Discussion

- Precip chances increase especially mid-week here, becoming more quiet late work-week, but eyeing additional chances late weekend.
  Temps look to average slightly below normal.
- Working into late-May, we are favoring slightly above normal temps for this time of year and for precipitation to stay on the active side of things. Increased moisture risks likely continue across the Southern US.
  - The weeks ¾ (Late May-Early June) period likely features more above normal temperatures and above normal moisture, similar to our current week 2 thoughts.

#### Weeks 3/4 Forecast