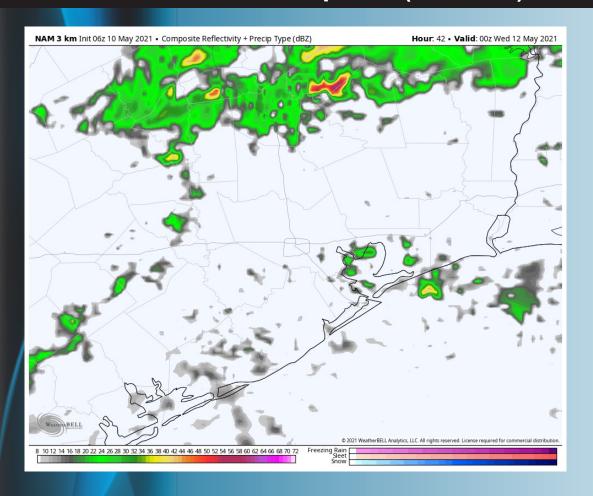

#### **Simulated Radar Snapshot (10 AM CT)**

#### Precip chances are expected to be fairly frequent on Wednesday morning into early afternoon, tapering to lower percentages and most north after early afternoon to the evening hours here.

- ➤ Winds are expected to shift from the South to the ENE late morning to early afternoon Wednesday. Winds are also expected to weaken down to more ~4-8 MPH in this transition as well.
- High temperatures are expected to be in the midto-upper 70s over our Stations, warmer in-land.
  - No fog expected Wednesday night.