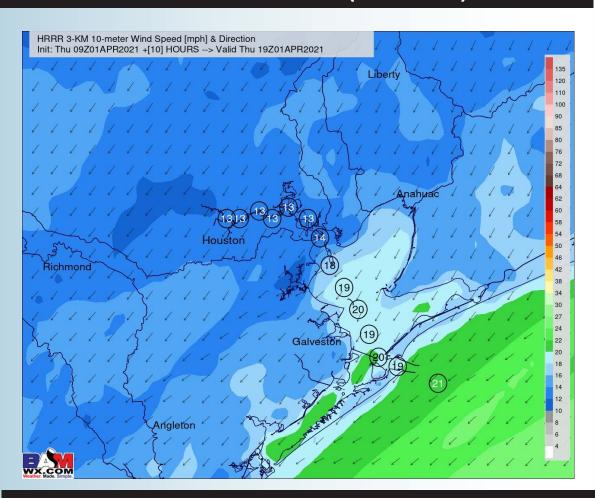

#### **Sustained Winds (2 PM CT)**

## Today is anticipated to be a dry day, with high pressure overhead. The forecast, overall, into the weekend looks to remain dry for the area as well.

- Winds stay out of the Northeast through the morning hours, windy as well at 20-25 MPH, weakening after lunch through the evening to 10-15 MPH sustained; gusts up to 30-40 MPH will be possible at times through noon, weakening to 15-25 MPH in the PM hours.
- High temperatures look to dip down to the low to mid 60s F over the Boarding Stations today.
  - Not expecting fog tonight across the area.