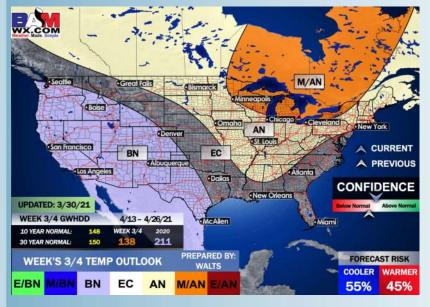

#### Weeks 3/4 Forecast

### Long-Range Forecast Discussion

- Precipitation chances will little to none over the next week across the area. Temperatures will average out close to normal as a whole over the next week as well (but increasing each day going forward), but nothing notable.
  - Precipitation looks to continue to stay below normal in the week 2 timeframe, temps are still anticipated to be slightly above normal as well.
  - Expectations are for a below normal pattern for precipitation risk for the Houston area for weeks 3 + 4. Temperatures are anticipated to average out to near normal for this time frame.