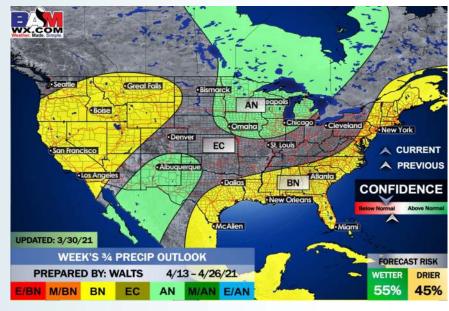

#### Weeks 3/4 Forecast

### Long-Range Forecast Discussion

- Precipitation chances will little to none over the next week across the area. Temperatures will average out close to normal as a whole over the next week as well (but increasing each day going forward), but nothing notable.
  - Precipitation looks to continue to stay below normal in the week 2 timeframe, temps are still anticipated to be slightly above normal as well.
  - Expectations are for a below normal pattern for precipitation risk for the Houston area for weeks 3 + 4. Temperatures are anticipated to average out to near normal for this time frame.