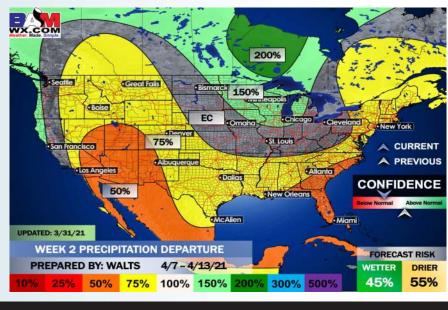

#### **Week 2 Forecast**

### Long-Range Forecast Discussion

- Precipitation chances will little to none over the next week across the area. Temperatures will average out close to normal as a whole over the next week as well (but increasing each day going forward), but nothing notable.
  - Precipitation looks to continue to stay below normal in the week 2 timeframe, temps are still anticipated to be slightly above normal as well.
  - Expectations are for a below normal pattern for precipitation risk for the Houston area for weeks 3 + 4. Temperatures are anticipated to average out to near normal for this time frame.