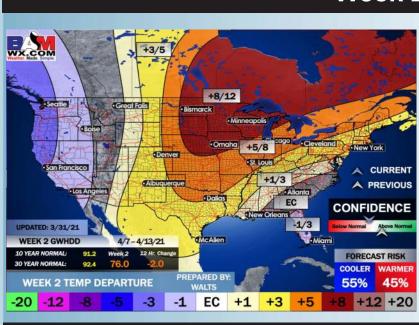

#### **Week 2 Forecast**

### Long-Range Forecast Discussion

- Precipitation chances will little to none over the next week across the area. Temperatures will average out close to normal as a whole over the next week as well (but increasing each day going forward), but nothing notable.
  - Precipitation looks to continue to stay below normal in the week 2 timeframe, temps are still anticipated to be slightly above normal as well.
  - Expectations are for a below normal pattern for precipitation risk for the Houston area for weeks 3 + 4. Temperatures are anticipated to average out to near normal for this time frame.