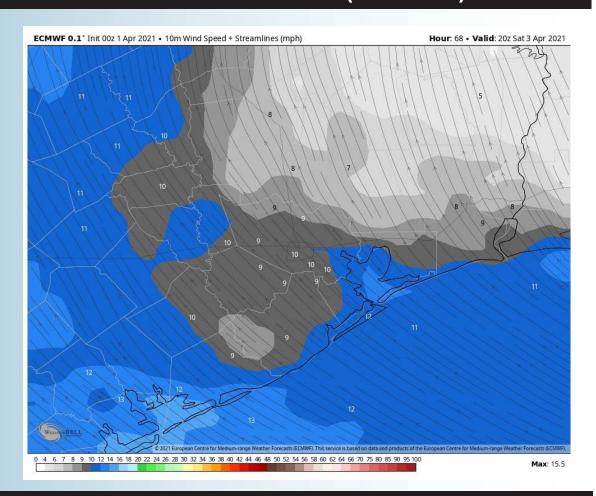

temperatures look be in the low 60s F over the Boarding Stations on Friday.
- Not expecting fog on Friday night at this time.

#### **Simulated Radar Snapshot (3 PM CT)**



#### **Sustained Winds (3 PM CT)**



#### **High Temperatures Fri**







#### **Short-Term Forecast Discussion**

- Saturday is anticipated to be another dry day, with high pressure overhead. The forecast, overall, into the rest of the weekend looks to remain dry for the area as well.
- Winds will be from the SE at 8-13 MPH, gusting at times to 15-20 MPH.
- High temperatures look to dip down to the mid 60s F over the Boarding Stations on Saturday.
  - Not expecting fog on Saturday night at this time.

#### **Simulated Radar Snapshot (3 PM CT)**



#### Saturday, April 3rd, 2021

#### **Sustained Winds (3 PM CT)**



#### **High Temperatures Sat**







#### Thursday, April 1, 2021

#### **Week 1 Forecast**

### Long-Range Forecast Discussion

- Precipitation chances will little to none over the next week across the area. Temperatures will average out close to normal as a whole over the next week as well (but increasing each day going forward), but nothing notable.
  - Precipitation looks to continue to stay below normal in the week 2 timeframe, temps are still anticipated to be slightly above normal as well.
  - Expectations are for a below normal pattern for precipitation risk for the Houston area for weeks 3 + 4. Temperatures are anticipated to average out to near normal for this time frame.





#### **Week 2 Forecast**





#### Weeks 3/4 Forecast