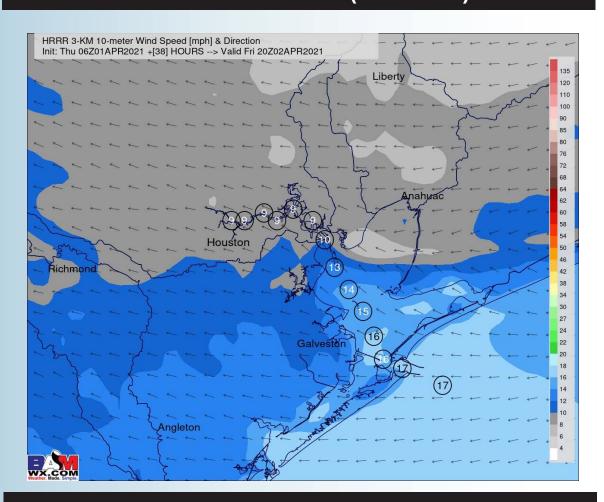

today.
  - Not expecting fog tonight across the area.

#### **Simulated Radar Snapshot (3 PM CT)**



#### **Sustained Winds (2 PM CT)**



#### **High Temperatures Thurs**







#### Friday, April 2<sup>nd</sup>, 2021

#### **Short-Term Forecast Discussion**

# Friday is anticipated to be a dry day, with high pressure overhead. The forecast, overall, into the weekend to early next week looks to remain dry for the area as well.

- Winds shift from out of the ENE in the morning to the ESE into the PM hours on Friday at 13-18 MPH sustained, gusting at times up to 20-25 MPH.
  - High temperatures look be in the low 60s F over the Boarding Stations on Friday.
- Not expecting fog on Friday night at this time.

#### **Simulated Radar Snapshot (3 PM CT)**



#### **Sustained Winds (3 PM CT)**



#### **High Temperatures Fri**







#### **Short-Term Forecast Discussion**

- Saturday is anticipated to be another dry day, with high pressure overhead. The forecast, overall, into the rest of the weekend looks to remain dry for the area as well.
- Winds will be from the SE at 8-13 MPH, gusting at times to 15-20 MPH.
- High temperatures look to dip down to the mid 60s F over the Boarding Stations on Saturday.
  - Not expecting fog on Saturday night at this time.

#### **Simulated Radar Snapshot (3 PM CT)**



#### Saturday, April 3rd, 2021

#### **Sustained Winds (3 PM CT)**



#### **High Temperatures Sat**







#### Thursday, April 1, 2021

#### **Week 1 Forecast**

### Long-Range Forecast Discussion

- Precipitation chances will little to none over the next week across the area.