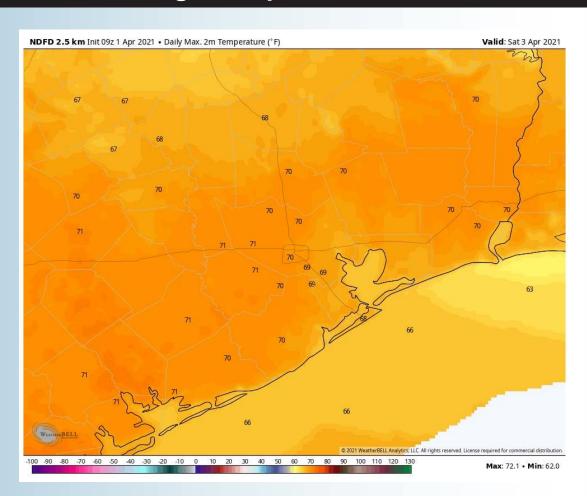

#### Saturday, April 3rd, 2021

#### **High Temperatures Sat**

#### **Short-Term Forecast Discussion**

- Saturday is anticipated to be another dry day, with high pressure overhead. The forecast, overall, into the rest of the weekend looks to remain dry for the area as well.
- Winds will be from the SE at 8-13 MPH, gusting at times to 15-20 MPH.
- High temperatures look to dip down to the mid 60s F over the Boarding Stations on Saturday.
  - Not expecting fog on Saturday night at this time.