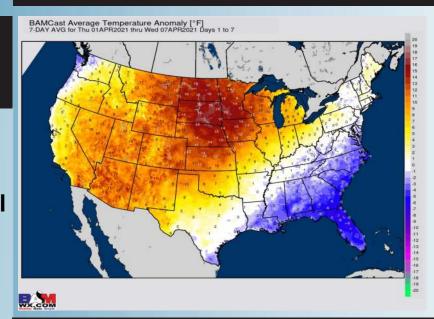

#### **Week 1 Forecast**

### Long-Range Forecast Discussion

- Precipitation chances will little to none over the next week across the area. Temperatures will average out close to normal as a whole over the next week as well (but increasing each day going forward), but nothing notable.
  - Precipitation looks to continue to stay below normal in the week 2 timeframe, temps are still anticipated to be slightly above normal as well.
  - Expectations are for a below normal pattern for precipitation risk for the Houston area for weeks 3 + 4. Temperatures are anticipated to average out to near normal for this time frame.