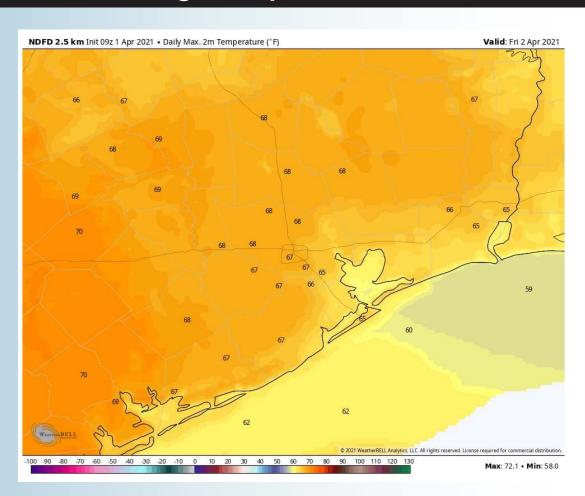

ght across the area.

#### **Simulated Radar Snapshot (3 PM CT)**



#### **Sustained Winds (2 PM CT)**



#### **High Temperatures Thurs**







#### Friday, April 2<sup>nd</sup>, 2021

#### **Short-Term Forecast Discussion**

# Friday is anticipated to be a dry day, with high pressure overhead. The forecast, overall, into the weekend to early next week looks to remain dry for the area as well.

- Winds shift from out of the ENE in the morning to the ESE into the PM hours on Friday at 13-18 MPH sustained, gusting at times up to 20-25 MPH.
  - High temperatures look be in the low 60s F over the Boarding Stations on Friday.
- Not expecting fog on Friday night at this time.

#### **Simulated Radar Snapshot (3 PM CT)**



#### **Sustained Winds (3 PM CT)**



#### **High Temperatures Fri**







#### **Short-Term Forecast Discussion**

- Saturday is anticipated to be another dry day, with high pressure overhead. The forecast, overall, into the rest of the weekend looks to remain dry for the area as well.
- Winds will be from the SE at 8-13 MPH, gusting at times to 15-20 MPH.
- High temperatures look to dip down to the mid 60s F over the Boarding Stations on Saturday.
  - Not expecting fog on Saturday night at this time.

#### **Simulated Radar Snapshot (3 PM CT)**



#### Saturday, April 3rd, 2021

#### **Sustained Winds (3 PM CT)**



#### **High Temperatures Sat**







#### Thursday, April 1, 2021

#### **Week 1 Forecast**

### Long-Range Forecast Discussion

- Precipitation chances will little to none over the next week across the area. Temperatures will average out clo