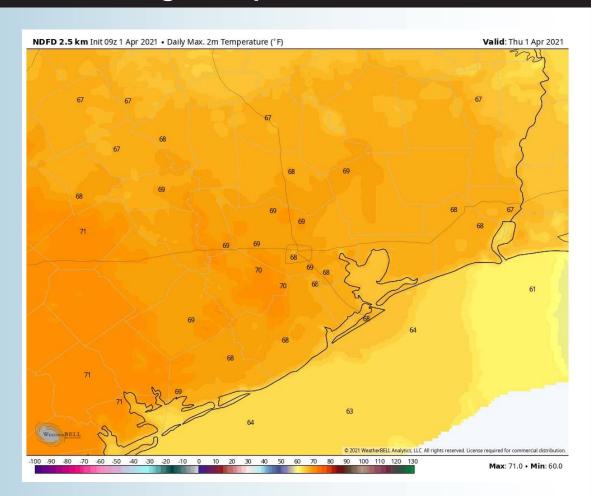

#### **High Temperatures Thurs**

## Today is anticipated to be a dry day, with high pressure overhead. The forecast, overall, into the weekend looks to remain dry for the area as well.

- Winds stay out of the Northeast through the morning hours, windy as well at 20-25 MPH, weakening after lunch through the evening to 10-15 MPH sustained; gusts up to 30-40 MPH will be possible at times through noon, weakening to 15-25 MPH in the PM hours.
- High temperatures look to dip down to the low to mid 60s F over the Boarding Stations today.
  - Not expecting fog tonight across the area.