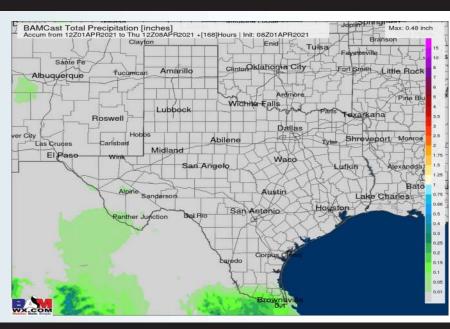

#### **Week 1 Forecast**

### Long-Range Forecast Discussion

- Precipitation chances will little to none over the next week across the area. Temperatures will average out close to normal as a whole over the next week as well (but increasing each day going forward), but nothing notable.
  - Precipitation looks to continue to stay below normal in the week 2 timeframe, temps are still anticipated to be slightly above normal as well.
  - Expectations are for a below normal pattern for precipitation risk for the Houston area for weeks 3 + 4. Temperatures are anticipated to average out to near normal for this time frame.