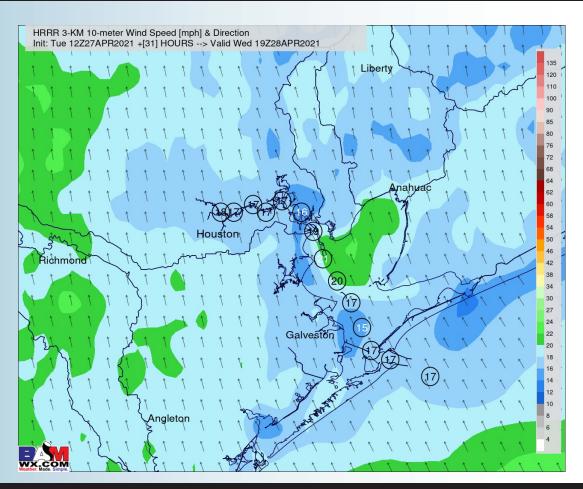

#### **Sustained Winds (2 PM CT)**

#### Wednesday right now is still looking to be an overall dry day across the area, just quite windy, as discussed below.

- ➤ We will be windy on Wednesday, with sustained winds out of the SE expected at 17-23 MPH, gusting at times up to 25-35 MPH.
- High temps will hover in the mid to upper 70s.
  - No fog expected on Wednesday night.