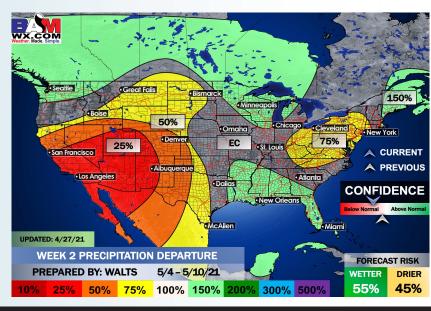

#### **Week 2 Forecast**

## Long-Range Forecast Discussion

- Warmer than normal temps expected over the next week, watching for a cold front later on Thursday for our next precipitation chance (north). Outside of this chance, precip chances will be very quiet.
- out close to normal/slight above normal for the week 2 period...as we roll forward here as well, we would anticipate near-normal to slightly below normal moisture chances.
- The above normal temps continue in the weeks 3-4 period, with precipitation chances looking to start to get more active as well above normal at this distance.