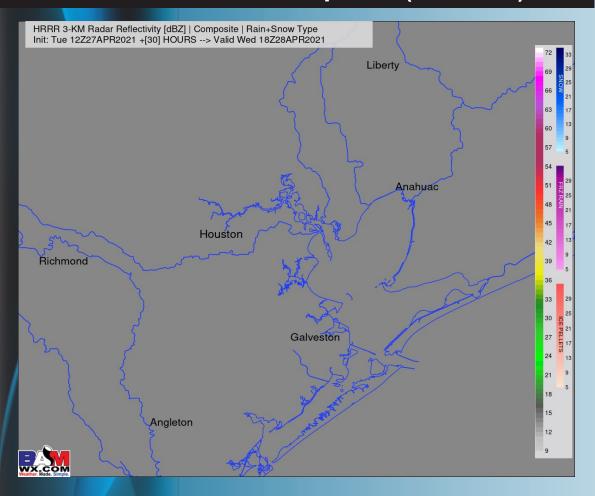

#### **Simulated Radar Snapshot (1 PM CT)**

#### Wednesday right now is still looking to be an overall dry day across the area, just quite windy, as discussed below.

- ➤ We will be windy on Wednesday, with sustained winds out of the SE expected at 17-23 MPH, gusting at times up to 25-35 MPH.
- High temps will hover in the mid to upper 70s.
  - No fog expected on Wednesday night.