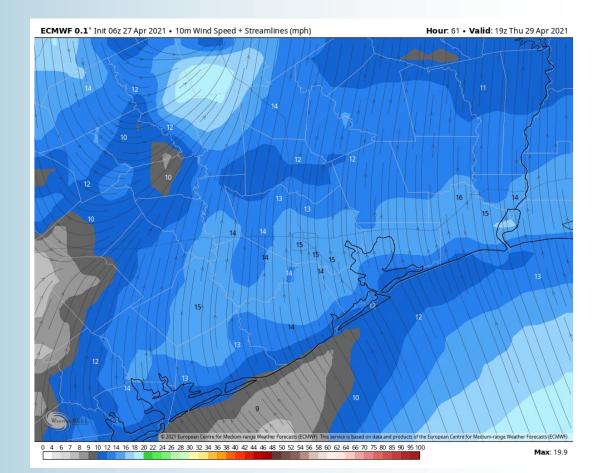

#### Thursday, April 29th, 2021

**Sustained Winds (2 PM CT)** 

#### Expecting Thursday morning to overall be dry, with increasing rainfall opportunity mostly north of the Boarding Stations into the PM hours here (~40%).

- Winds will stay elevated on Thursday, 13-18 MPH sustained out of the SSE, gusting at times to 25-30 MPH.
- High temps will hover in the mid to upper 70s.
- No fog expected on Thursday night right now.