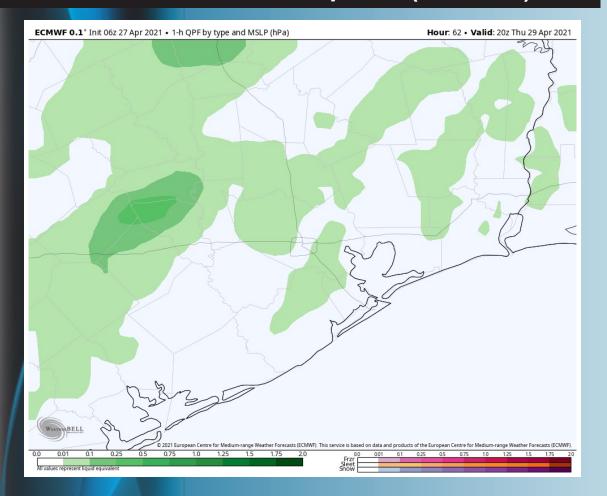

#### Expecting Thursday morning to overall be dry, with increasing rainfall opportunity mostly north of the Boarding Stations into the PM hours here (~40%).

- Winds will stay elevated on Thursday, 13-18 MPH sustained out of the SSE, gusting at times to 25-30 MPH.
- High temps will hover in the mid to upper 70s.
- No fog expected on Thursday night right now.