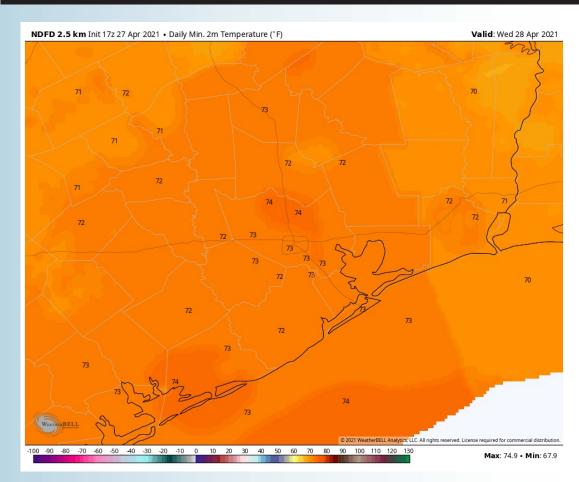

#### **Low Temps Tonight**

## Expecting overall dry conditions to linger tonight. An outside, isolated chance for a shower is possible, but not favored.

- Winds overnight are expected to increase to 15-20 MPH, gusting at times to 20-30 MPH.
- Low temps will drop down into the lower 70s tonight.
  - No fog expected tonight.