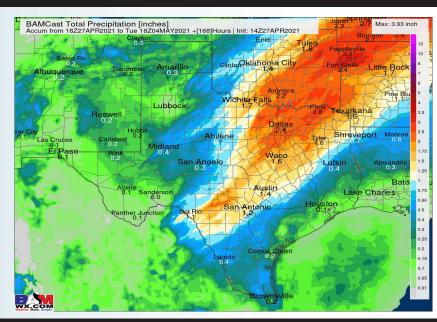

## Long-Range Forecast Discussion

- Warmer than normal temps expected over the next week, watching for a cold front later on Thursday for our next precipitation chance (north). Outside of this chance, precip chances will be very quiet.
- out close to normal/slight above normal for the week 2 period...as we roll forward here as well, we would anticipate near-normal to slightly below normal moisture chances.
- The above normal temps continue in the weeks 3-4 period, with precipitation chances looking to start to get more active as well above normal at this distance.

#### **Week 1 Forecast**