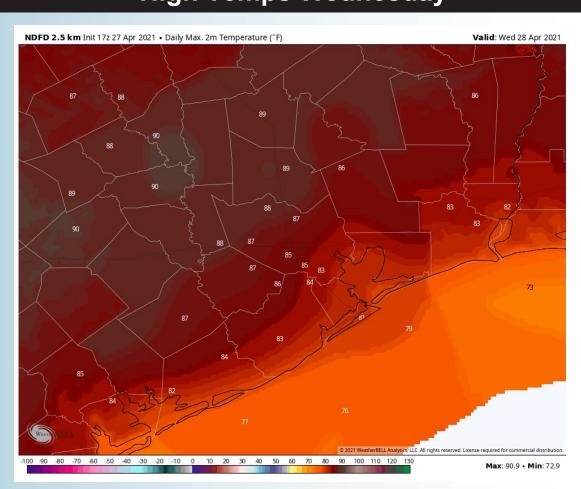

#### **High Temps Wednesday**

#### Wednesday right now is still looking to be an overall dry day across the area, just quite windy, as discussed below.

- ➤ We will be windy on Wednesday, with sustained winds out of the SE expected at 17-23 MPH, gusting at times up to 25-35 MPH.
- High temps will hover in the mid to upper 70s.
  - No fog expected on Wednesday night.