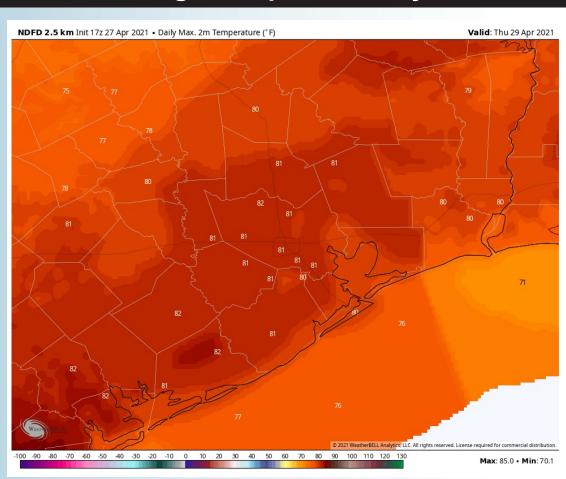

#### **High Temps Thursday**

#### Expecting Thursday morning to overall be dry, with increasing rainfall opportunity mostly north of the Boarding Stations into the PM hours here (~40%).

- Winds will stay elevated on Thursday, 13-18 MPH sustained out of the SSE, gusting at times to 25-30 MPH.
- High temps will hover in the mid to upper 70s.
- No fog expected on Thursday night right now.