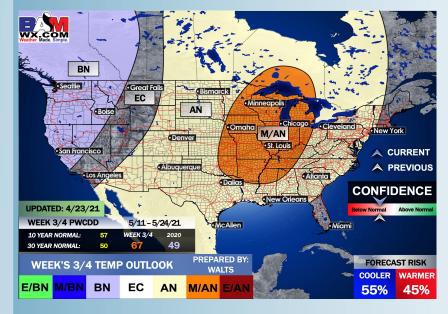

#### Weeks 3/4 Forecast

## Long-Range Forecast Discussion

- Warmer than normal temps expected over the next week, watching for a cold front later on Thursday for our next precipitation chance (north). Outside of this chance, precip chances will be very quiet.
- out close to normal/slight above normal for the week 2 period...as we roll forward here as well, we would anticipate near-normal to slightly below normal moisture chances.
- The above normal temps continue in the weeks 3-4 period, with precipitation chances looking to start to get more active as well above normal at this distance.