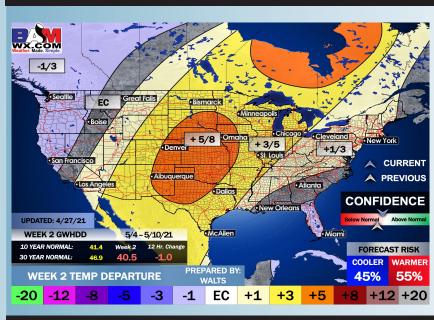

## Long-Range Forecast Discussion

- Warmer than normal temps expected over the next week, watching for a cold front later on Thursday for our next precipitation chance (north). Outside of this chance, precip chances will be very quiet.
- out close to normal/slight above normal for the week 2 period...as we roll forward here as well, we would anticipate near-normal to slightly below normal moisture chances.
- The above normal temps continue in the weeks 3-4 period, with precipitation chances looking to start to get more active as well above normal at this distance.

#### **Week 2 Forecast**