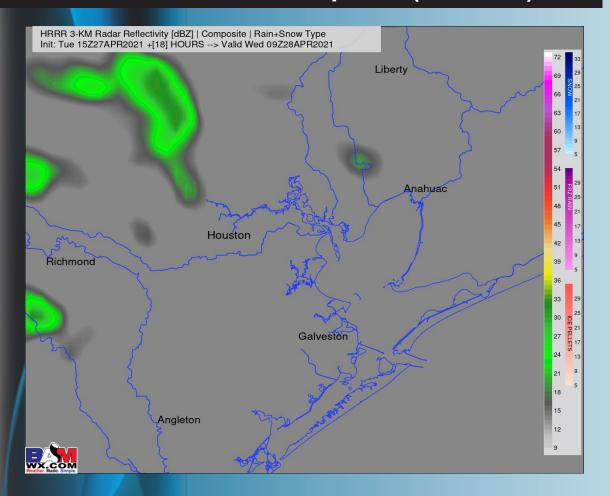

#### **Simulated Radar Snapshot (4 AM CT)**

## Expecting overall dry conditions to linger tonight. An outside, isolated chance for a shower is possible, but not favored.

- Winds overnight are expected to increase to 15-20 MPH, gusting at times to 20-30 MPH.
- Low temps will drop down into the lower 70s tonight.
  - No fog expected tonight.