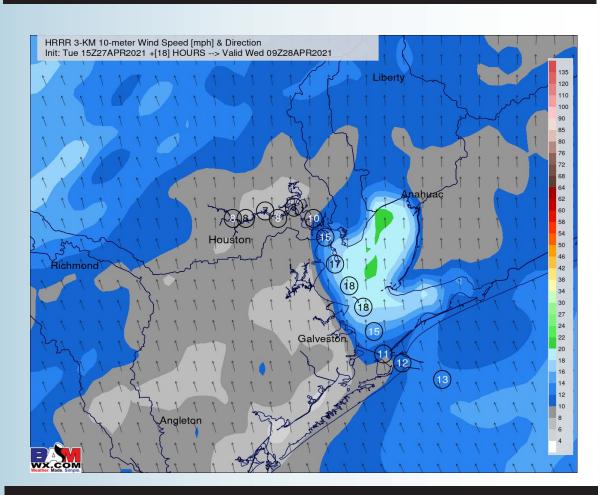

#### **Sustained Winds (4 AM CT)**

## Expecting overall dry conditions to linger tonight. An outside, isolated chance for a shower is possible, but not favored.

- Winds overnight are expected to increase to 15-20 MPH, gusting at times to 20-30 MPH.
- Low temps will drop down into the lower 70s tonight.
  - No fog expected tonight.