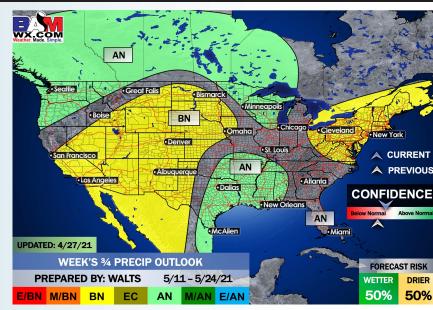

#### Weeks 3/4 Forecast

## Long-Range Forecast Discussion

- Warmer than normal temps expected over the next week, watching for a cold front later on Thursday for our next precipitation chance (north). Outside of this chance, precip chances will be very quiet.
- out close to normal/slight above normal for the week 2 period...as we roll forward here as well, we would anticipate near-normal to slightly below normal moisture chances.
- The above normal temps continue in the weeks 3-4 period, with precipitation chances looking to start to get more active as well above normal at this distance.