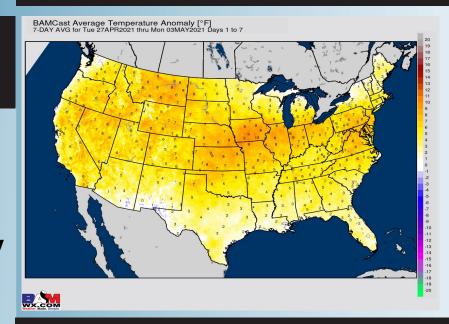

## Long-Range Forecast Discussion

- Warmer than normal temps expected over the next week, watching for a cold front later on Thursday for our next precipitation chance (north). Outside of this chance, precip chances will be very quiet.
- out close to normal/slight above normal for the week 2 period...as we roll forward here as well, we would anticipate near-normal to slightly below normal moisture chances.
- The above normal temps continue in the weeks 3-4 period, with precipitation chances looking to start to get more active as well above normal at this distance.

#### **Week 1 Forecast**