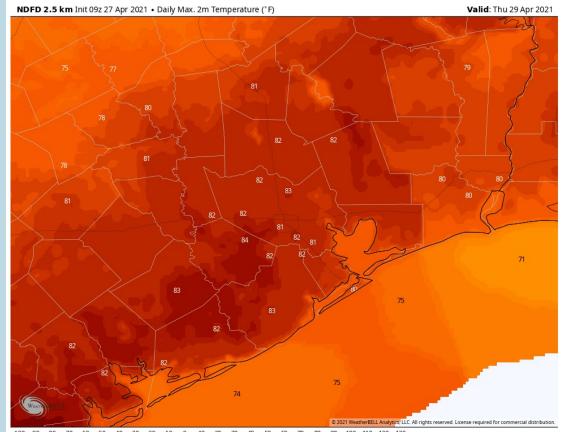

d winds out of the SE expected at 17-23 MPH, gusting at times up to 25-35 MPH.

High temps will hover in the mid to upper 70s.

No fog expected on Wednesday night.

#### Sustained Winds (2 PM CT)



#### Simulated Radar Snapshot (1 PM CT)



#### **High Temps Wednesday**







WX.COM Weather. Made. Simple.

#### **Short-Term Forecast Discussion**

Expecting Thursday morning to overall be dry, with increasing rainfall opportunity mostly north of the Boarding Stations into the PM hours here (~40%).

- Winds will stay elevated on Thursday, 13-18 MPH sustained out of the SSE, gusting at times to 25-30 MPH.
- High temps will hover in the mid to upper 70s.

No fog expected on Thursday night.

## Sustained Winds (2 PM CT)



#### Simulated Radar Snapshot (3 PM CT)



## **High Temps Thursday**



Max: 85.0 • Min: 70.

## **Tuesday, April 27, 2021**



#### Long-Range Forecast Discussion

eather, Made, Simp

**Houston Pilots** 

- Warmer than normal temps expected over the next week, watching for a cold front later on Thursday for our next precipitation chance (north). Outside of this chance, precip chances will be very quiet.
- **Temps likely average** out close to normal for the week 2 period...as we roll forward here as well, we would anticipate near-normal to slightly below normal moisture chances.

The normal temps continue in the weeks 3-4 period, with precipitation chances not looking to climb above normal, but stay rather normal to inactive at times.



BAMCast Average Temperature Anomaly [°F]





#### Week 2 Forecast





#### BN • Great Falls EC CURRENT PREVIOUS CONFIDE