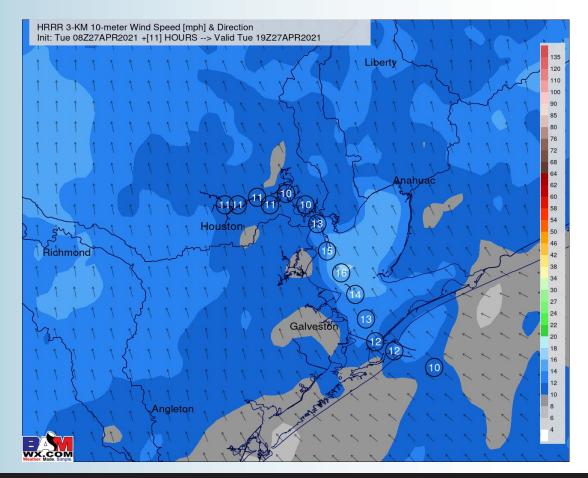

## Sustained Winds (2 PM CT)

## Tuesday, April 27th, 2021

#### **Short-Term Forecast Discussion**

Expecting overall dry conditions to linger today. A few isolated light showers (~10%) look possible late morning to mid afternoon today.

 Winds today will be out of the SE at 10-15 MPH with gusts 15-20 MPH possible.
Watching late this evening / early Wed AM for winds to increase to 15-20 MPH sustained.