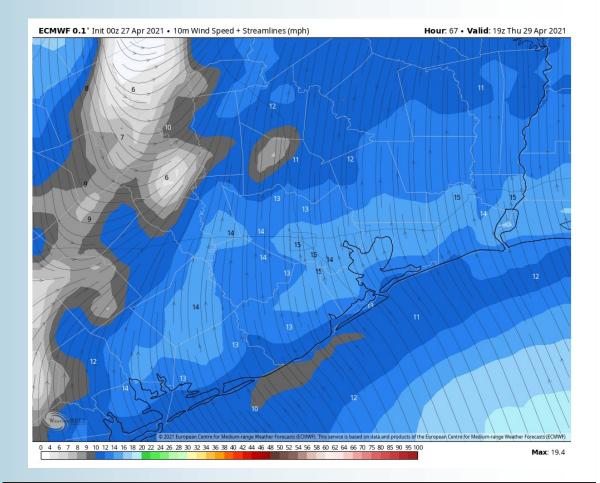

#### **Short-Term Forecast Discussion**

Wednesday right now is still looking to be an overall dry day across the area, just quite windy, as discussed below.

We will be very windy on Wednesday, with sustained winds out of the SE expected at 17-23 MPH, gusting at times up to 25-35 MPH.

#### Sustained Winds (2 PM CT)