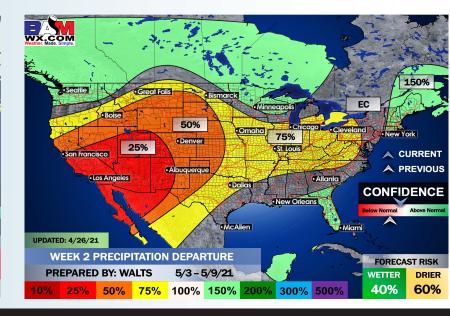

#### Long-Range Forecast Discussion

eather, Made, Simp

**Houston Pilots** 

- Warmer than normal temps expected over the next week, watching for a cold front later on Thursday for our next precipitation chance (north). Outside of this chance, precip chances will be very quiet.
- **Temps likely average** out close to normal for the week 2 period...as we roll forward here as well, we would anticipate near-normal to slightly below normal moisture chances.

The normal temps continue in the weeks 3-4 period, with precipitation chances not looking to climb above normal, but stay rather normal to inactive at times.

BAMCast Average Temperature Anomaly [°F]

#### Week 2 Forecast