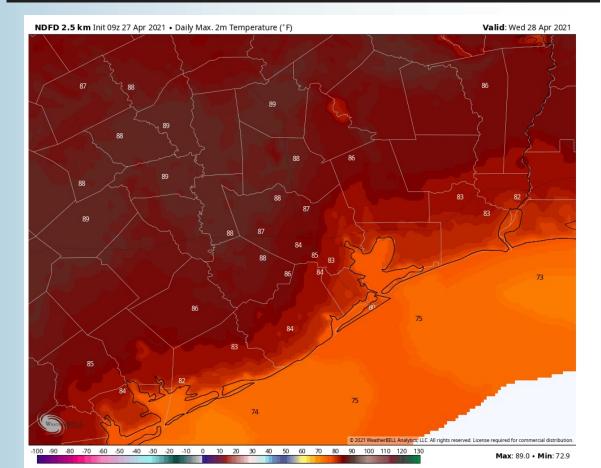

High temps will hover in the mid to upper 70s.

No fog expected on Wednesday night.

#### **High Temps Wednesday**

WX.COM Weather. Made. Simple.