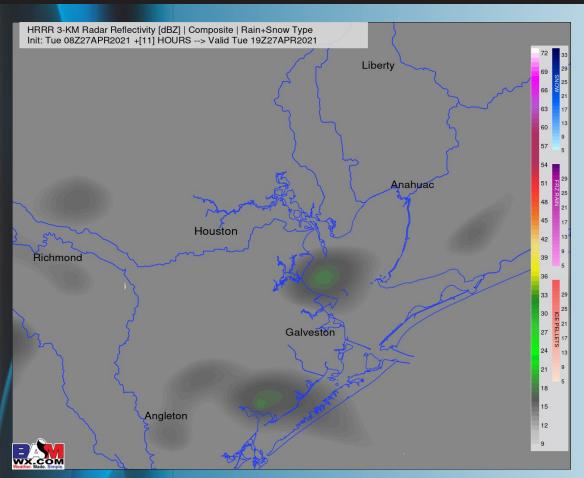

|                            |                            |                            |                           |                           |                           |                           |       |      |      |      |                           |                            |      |      |      |





#### **Short-Term Forecast Discussion**

Expecting overall dry conditions to linger today. A few isolated light showers (~10%) look possible late morning to mid afternoon today.

 Winds today will be out of the SE at 10-15 MPH with gusts 15-20 MPH possible.
Watching late this evening / early Wed AM for winds to increase to 15-20 MPH sustained.

High temps will hover in the mid to upper 70s.

#### > No fog expected tonight at this time.

#### Simulated Radar Snapshot (2 PM CT)



## Tuesday, April 27th, 2021

## Sustained Winds (2 PM CT)



### **High Temps Today**



90 -80 -70 -60 -50 -40 -30 -20 -10 0 10 20 30 40 50 60 70 80 90 100 110

Max: 86.2 • Min: 72.0





## Wednesday, April 28th, 2021

#### **Short-Term Forecast Discussion**

Wednesday right now is still looking to be an overall dry day across the area, just quite windy, as discussed below.

We will be very windy on Wednesday, with sustained winds out of the SE expected at 17-23 MPH, gusting at times up to 25-35 MPH.

High temps will hover in the mid to upper 70s.

No fog expected on Wednesday night.

#### Sustained Winds (2 PM CT)



#### Simulated Radar Snapshot (1 PM CT)



#### **High Temps Wednesday**







WX.COM Weather. Made. Simple.

#### **Short-Term Forecast Discussion**

Expecting Thursda