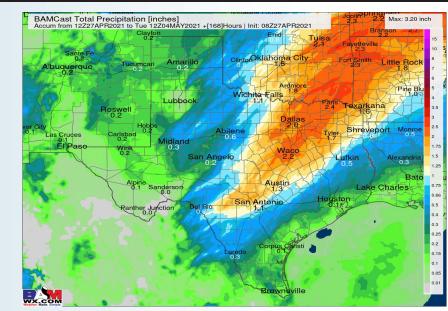

T)



#### Simulated Radar Snapshot (3 PM CT)



## **High Temps Thursday**



Max: 85.0 • Min: 70.

## **Tuesday, April 27, 2021**



#### Long-Range Forecast Discussion

eather, Made, Simp

**Houston Pilots** 

- Warmer than normal temps expected over the next week, watching for a cold front later on Thursday for our next precipitation chance (north). Outside of this chance, precip chances will be very quiet.
- **Temps likely average** out close to normal for the week 2 period...as we roll forward here as well, we would anticipate near-normal to slightly below normal moisture chances.

The normal temps continue in the weeks 3-4 period, with precipitation chances not looking to climb above normal, but stay rather normal to inactive at times.



BAMCast Average Temperature Anomaly [°F]





#### Week 2 Forecast





#### BN • Great Falls EC CURRENT PREVIOUS CONFIDENCE WEEK 3/4 PWCDD 5/7-5/20/21 30 YEAR N FORECAST RISK WEEK'S 3/4 TEMP OUTLOOK COOLER E/BN M/BN BN EC AN M/AN E/AN 55% 45%

#### Weeks 3/4 Forecast