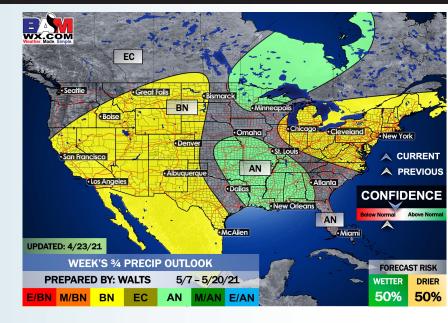

#### BN • Great Falls EC CURRENT PREVIOUS CONFIDENCE WEEK 3/4 PWCDD 5/7-5/20/21 30 YEAR N FORECAST RISK WEEK'S 3/4 TEMP OUTLOOK COOLER E/BN M/BN BN EC AN M/AN E/AN 55% 45%

#### Weeks 3/4 Forecast