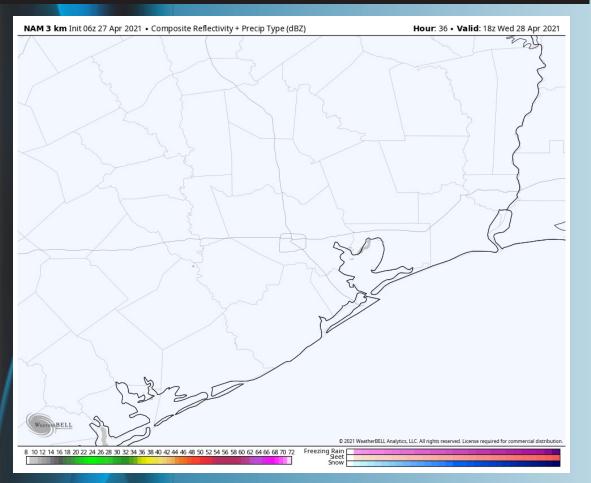

#### **Short-Term Forecast Discussion**

Expecting Thursday morning to overall be dry, with increasing rainfall opportunity mostly north of the Boarding Stations into the PM hours here (~40%).

- Winds will stay elevated on Thursday, 13-18 MPH sustained out of the SSE, gusting at times to 25-30 MPH.
- High temps will hover in the mid to upper 70s.

#### Simulated Radar Snapshot (3 PM CT)