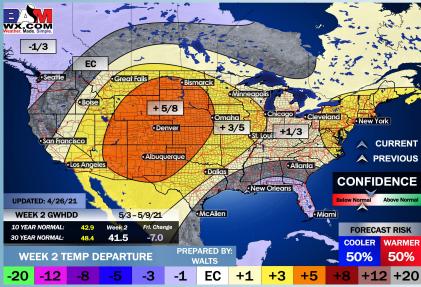

#### Long-Range Forecast Discussion

eather, Made, Simp

**Houston Pilots** 

- Warmer than normal temps expected over the next week, watching for a cold front later on Thursday for our next precipitation chance (north). Outside of this chance, precip chances will be very quiet.
- **Temps likely average** out close to normal for the week 2 period...as we roll forward here as well, we would anticipate near-normal to slightly below normal moisture chances.

The normal temps continue in the weeks 3-4 period, with precipitation chances not looking to climb above normal, but stay rather normal to inactive at times.

BAMCast Average Temperature Anomaly [°F]

#### Week 2 Forecast