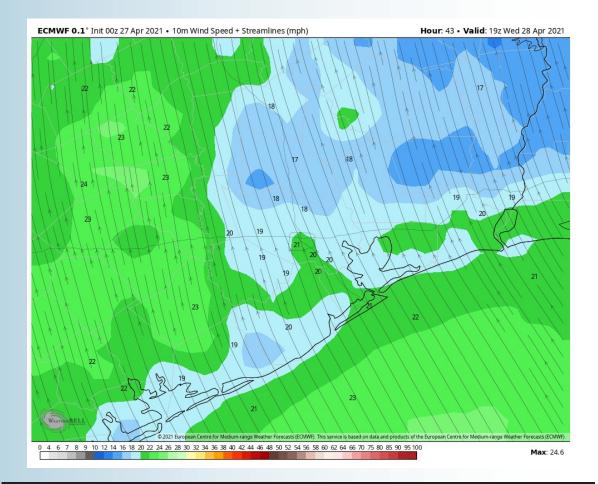

#### Sustained Winds (2 PM CT)

#### **Short-Term Forecast Discussion**

Wednesday right now is still looking to be an overall dry day across the area, just quite windy, as discussed below.

We will be very windy on Wednesday, with sustained winds out of the SE expected at 17-23 MPH, gusting at times up to 25-35 MPH.