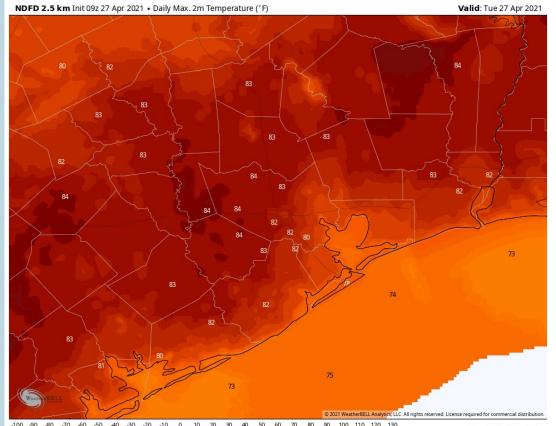

### **High Temps Today**

90 -80 -70 -60 -50 -40 -30 -20 -10 0 10 20 30 40 50 60 70 80 90 100 110

Max: 86.2 • Min: 72.0

High temps will hover in the mid to upper 70s.