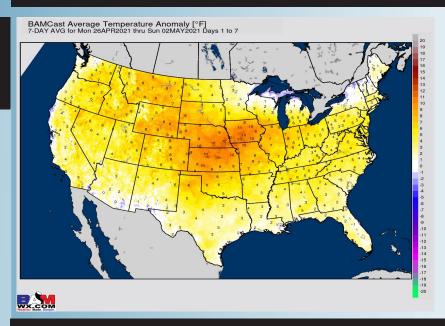

## Long-Range Forecast Discussion

- Warmer than normal temps expected over the next week, watching for a cold front later on Thursday for our next precipitation chance (north). Outside of this chance, precip chances will be very quiet.
- Temps likely average out close to normal for the week 2 period...as we roll forward here as well, we would anticipate near-normal to slightly below normal moisture chances.
  - The normal temps
    continue in the weeks
    3-4 period, with
    precipitation chances
    not looking to climb
    above normal, but stay
    rather normal to
    inactive at times.

#### **Week 1 Forecast**