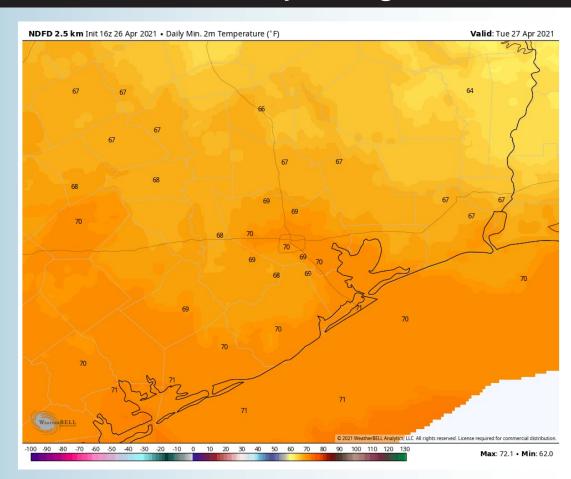

#### Low Temps Tonight

#### **Short-Term Forecast Discussion**

- Widespread precipitation is not expected for tonight. An isolated sprinkle across the Boarding Stations can't be ruled out.
  - Winds will come out of the SE, sustained 13-18 MPH with gusts around 20-25 MPH possible.
- Low temps tonight linger in the lower 70s.
  - No fog expected tonight.