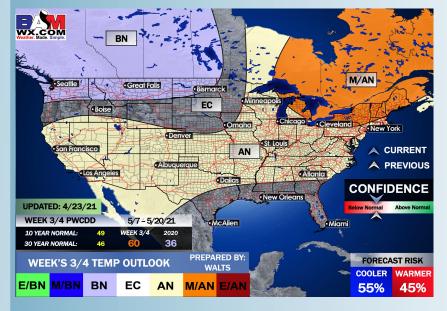

ted Radar Snapshot (12 PM CT)**



#### **Sustained Winds (2 PM CT)**



#### **High Temps Wednesday**









## Long-Range Forecast Discussion

- Warmer than normal temps expected over the next week, watching for a cold front later on Thursday for our next precipitation chance (north). Outside of this chance, precip chances will be very quiet.
- Temps likely average out close to normal for the week 2 period...as we roll forward here as well, we would anticipate near-normal to slightly below normal moisture chances.
  - The normal temps
    continue in the weeks
    3-4 period, with
    precipitation chances
    not looking to climb
    above normal, but stay
    rather normal to
    inactive at times.

#### **Week 1 Forecast**





#### **Week 2 Forecast**





#### Weeks 3/4 Forecast