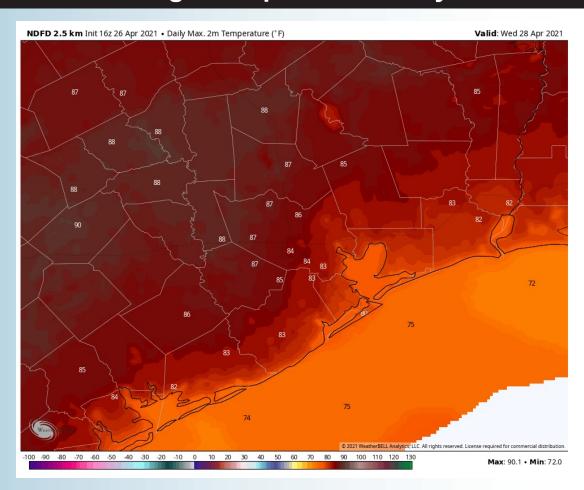

#### **High Temps Wednesday**

#### Wednesday right now is still looking to be an overall dry day across the area, just quite windy, as discussed below.

- ➤ We will be quite windy on Wednesday, with sustained winds out of the SE expected at 20-25 MPH, gusting at times up to 30-35 MPH.
- High temps will hover in the upper 70s.
- No fog expected on Wednesday night.