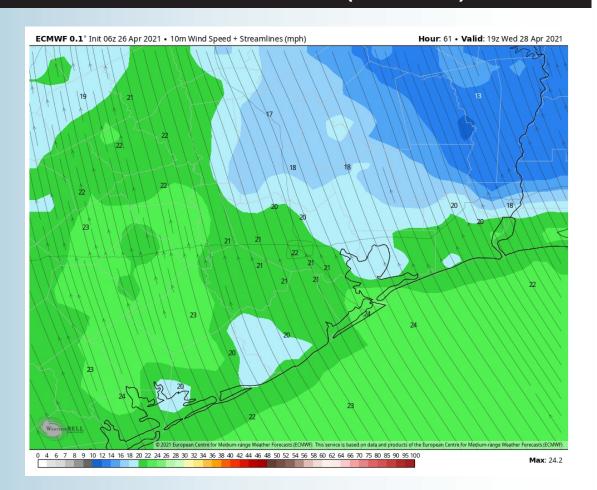

#### **Sustained Winds (2 PM CT)**

#### Wednesday right now is still looking to be an overall dry day across the area, just quite windy, as discussed below.

- ➤ We will be quite windy on Wednesday, with sustained winds out of the SE expected at 20-25 MPH, gusting at times up to 30-35 MPH.
- High temps will hover in the upper 70s.
- No fog expected on Wednesday night.