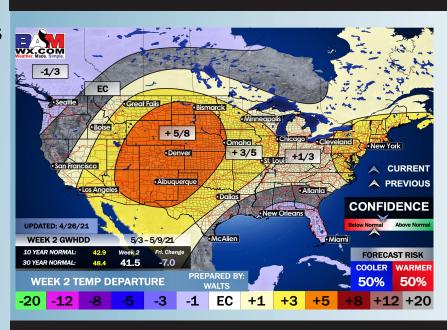

## Long-Range Forecast Discussion

- Warmer than normal temps expected over the next week, watching for a cold front later on Thursday for our next precipitation chance (north). Outside of this chance, precip chances will be very quiet.
- Temps likely average out close to normal for the week 2 period...as we roll forward here as well, we would anticipate near-normal to slightly below normal moisture chances.
  - The normal temps
    continue in the weeks
    3-4 period, with
    precipitation chances
    not looking to climb
    above normal, but stay
    rather normal to
    inactive at times.

#### **Week 2 Forecast**