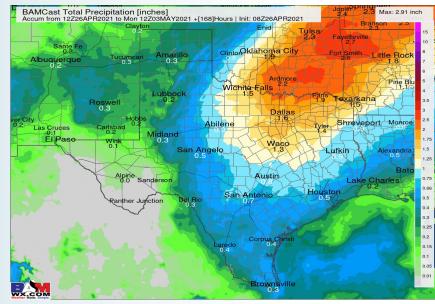

## Long-Range Forecast Discussion

- Warmer than normal temps expected over the next week, watching for a cold front later on Thursday for our next precipitation chance (north). Outside of this chance, precip chances will be very quiet.
- Temps likely average out close to normal for the week 2 period...as we roll forward here as well, we would anticipate near-normal to slightly below normal moisture chances.
  - The normal temps
    continue in the weeks
    3-4 period, with
    precipitation chances
    not looking to climb
    above normal, but stay
    rather normal to
    inactive at times.

#### **Week 1 Forecast**