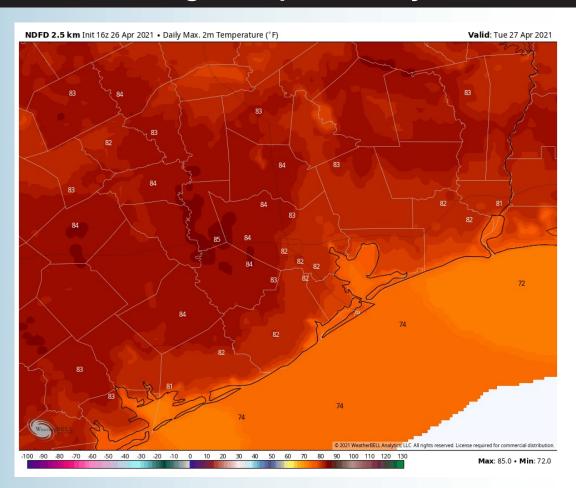

#### **High Temps Tuesday**

- Tuesday's winds will be out of the SE at 10-15 MPH with gusts 15-20 MPH possible. Watching late Tuesday evening / early Wed AM for winds to increase.
- > High temps will hover in the mid to upper 70s.
- No fog expected on Tuesday night at this time.