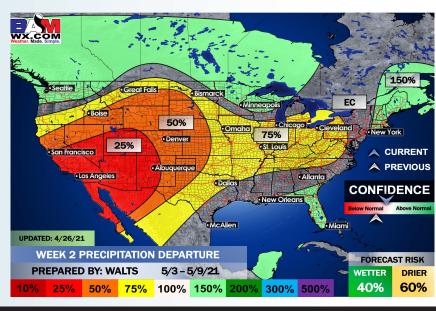

esday night.

#### **Simulated Radar Snapshot (12 PM CT)**



#### **Sustained Winds (2 PM CT)**



#### **High Temps Wednesday**









## Long-Range Forecast Discussion

- Warmer than normal temps expected over the next week, watching for a cold front later on Thursday for our next precipitation chance (north). Outside of this chance, precip chances will be very quiet.
- Temps likely average out close to normal for the week 2 period...as we roll forward here as well, we would anticipate near-normal to slightly below normal moisture chances.
  - The normal temps
    continue in the weeks
    3-4 period, with
    precipitation chances
    not looking to climb
    above normal, but stay
    rather normal to
    inactive at times.

#### **Week 1 Forecast**





#### **Week 2 Forecast**





#### Weeks 3/4 Forecast