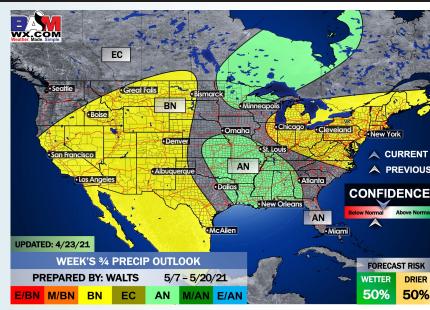

d Radar Snapshot (12 PM CT)**



#### **Sustained Winds (2 PM CT)**



#### **High Temps Wednesday**









## Long-Range Forecast Discussion

- Warmer than normal temps expected over the next week, watching for a cold front later on Thursday for our next precipitation chance (north). Outside of this chance, precip chances will be very quiet.
- Temps likely average out close to normal for the week 2 period...as we roll forward here as well, we would anticipate near-normal to slightly below normal moisture chances.
  - The normal temps
    continue in the weeks
    3-4 period, with
    precipitation chances
    not looking to climb
    above normal, but stay
    rather normal to
    inactive at times.

#### **Week 1 Forecast**





#### **Week 2 Forecast**





#### Weeks 3/4 Forecast