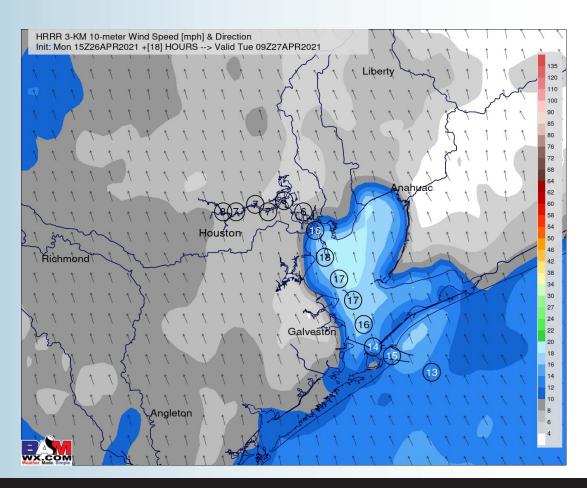

#### **Sustained Winds (4 AM CT)**

#### **Short-Term Forecast Discussion**

- Widespread precipitation is not expected for tonight. An isolated sprinkle across the Boarding Stations can't be ruled out.
  - Winds will come out of the SE, sustained 13-18 MPH with gusts around 20-25 MPH possible.
- Low temps tonight linger in the lower 70s.
  - No fog expected tonight.