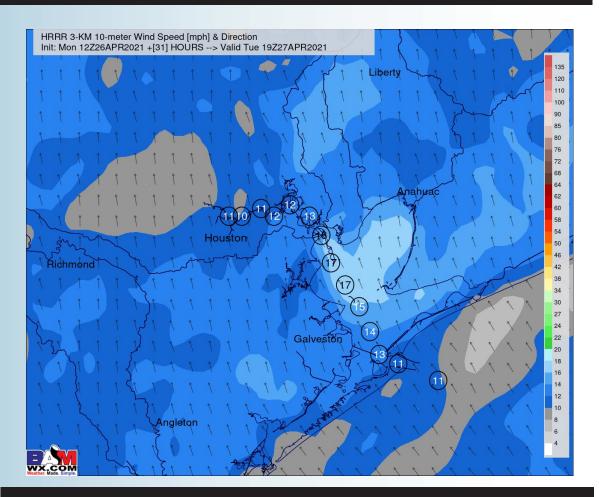

#### **Sustained Winds (4 AM CT)**

- Tuesday's winds will be out of the SE at 10-15 MPH with gusts 15-20 MPH possible. Watching late Tuesday evening / early Wed AM for winds to increase.
- > High temps will hover in the mid to upper 70s.
- No fog expected on Tuesday night at this time.