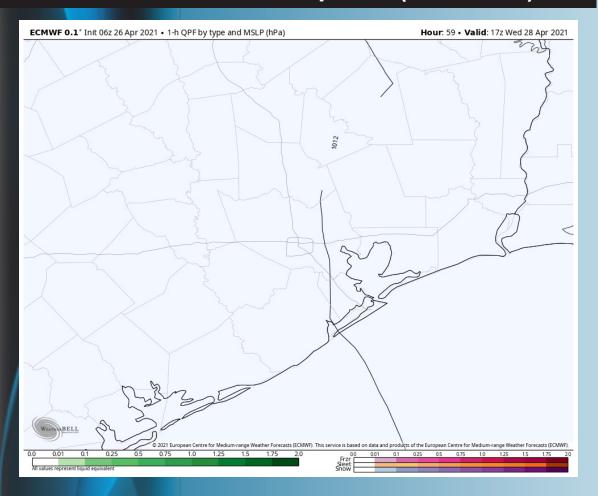

#### **Simulated Radar Snapshot (12 PM CT)**

#### Wednesday right now is still looking to be an overall dry day across the area, just quite windy, as discussed below.

- ➤ We will be quite windy on Wednesday, with sustained winds out of the SE expected at 20-25 MPH, gusting at times up to 30-35 MPH.
- High temps will hover in the upper 70s.
- No fog expected on Wednesday night.