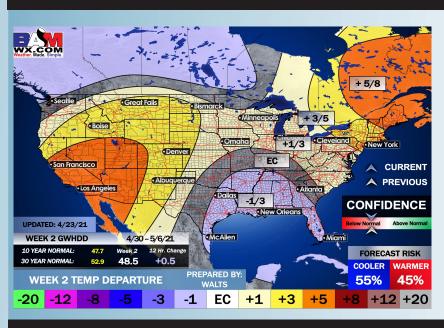

## Long-Range Forecast Discussion

- Warmer than normal temps expected over the next week, watching for a cold front later on Thursday for our next precipitation chance (north). Outside of this chance, precip chances will be very quiet.
- Temps likely average out close to normal for the week 2 period...as we roll forward here as well, we would anticipate near-normal to slightly below normal moisture chances.
  - The normal temps
     continue in the weeks
     3-4 period, with
     precipitation chances
     not looking to climb
     above normal, but stay
     rather normal to
     inactive at times.

#### **Week 2 Forecast**