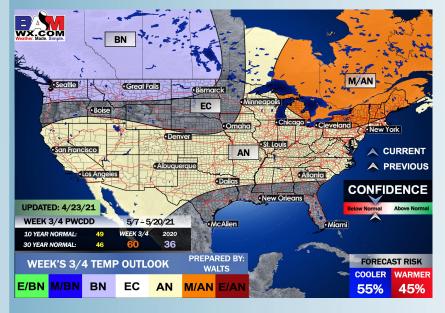

## Long-Range Forecast Discussion

- Warmer than normal temps expected over the next week, watching for a cold front later on Thursday for our next precipitation chance (north). Outside of this chance, precip chances will be very quiet.
- Temps likely average out close to normal for the week 2 period...as we roll forward here as well, we would anticipate near-normal to slightly below normal moisture chances.
  - The normal temps
     continue in the weeks
     3-4 period, with
     precipitation chances
     not looking to climb
     above normal, but stay
     rather normal to
     inactive at times.

#### Weeks 3/4 Forecast