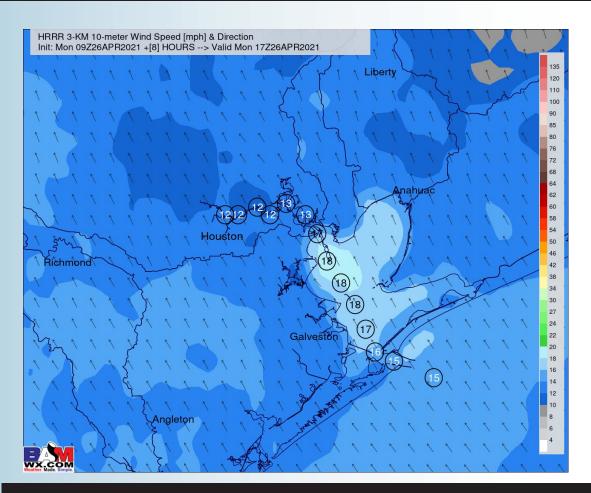

|                           |                           |                           |                           |                           |                           |                           |                           |      |                            |                            |                           |      |





#### Monday, April 26th, 2021

#### **Short-Term Forecast Discussion**

- No precip is favored for today.
- Winds will come out of the SE, sustained 13-18 MPH with gusts around 20 MPH possible (increasing to up to 25mph overnight tonight).
- Highs will be in the mid to upper 70s for today. Temperatures into the 80's F are expected further inland.
  - No fog expected tonight.

#### **Simulated Radar Snapshot (1 PM CT)**



#### **Sustained Winds (12 PM CT)**



#### **High Temps Monday**







#### Tuesday, April 27th, 2021

#### **Short-Term Forecast Discussion**

# A passing sprinkle will be possible overnight Monday night to Tuesday AM, but expecting overall dry conditions to linger. A few isolated pockets of drizzle (10-20%) looks possible still mid-day Tuesday.

- Tuesday's winds will be out of the SE at 10-15 MPH with gusts 15-20 MPH possible. Watching late Tuesday evening/ early Wed AM for winds to increase.
- > High temps will hover in the mid to upper 70s.
  - No fog expected on Tuesday night.

#### Simulated Radar Snapshot (12 PM CT) High Te



#### **Sustained Winds (2 PM CT)**



#### **High Temps Tuesday**







#### Wednesday, April 28th, 2021

#### **Short-Term Forecast Discussion**

#### Wednesday right now is still looking to