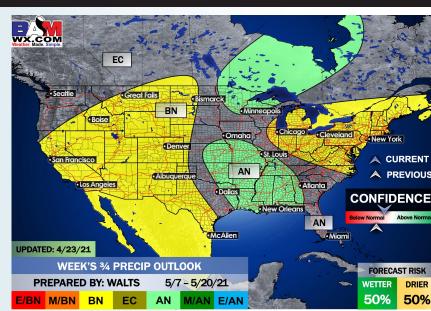

## Long-Range Forecast Discussion

- Warmer than normal temps expected over the next week, watching for a cold front later on Thursday for our next precipitation chance (north). Outside of this chance, precip chances will be very quiet.
- Temps likely average out close to normal for the week 2 period...as we roll forward here as well, we would anticipate near-normal to slightly below normal moisture chances.
  - The normal temps
     continue in the weeks
     3-4 period, with
     precipitation chances
     not looking to climb
     above normal, but stay
     rather normal to
     inactive at times.

#### Weeks 3/4 Forecast