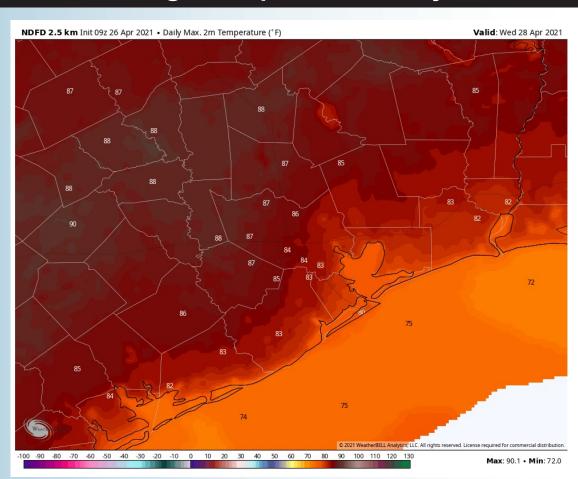

#### Wednesday, April 28th, 2021

#### **Short-Term Forecast Discussion**

#### Wednesday right now is still looking to be an overall dry day across the area, just quite windy, as discussed below.

- ➤ We will be quite windy on Wednesday, with sustained winds out of the SE expected at 20-25 MPH, gusting at times up to 30-35 MPH.
- High temps will hover in the upper 70s.
- No fog expected on Wednesday night.

#### **High Temps Wednesday**