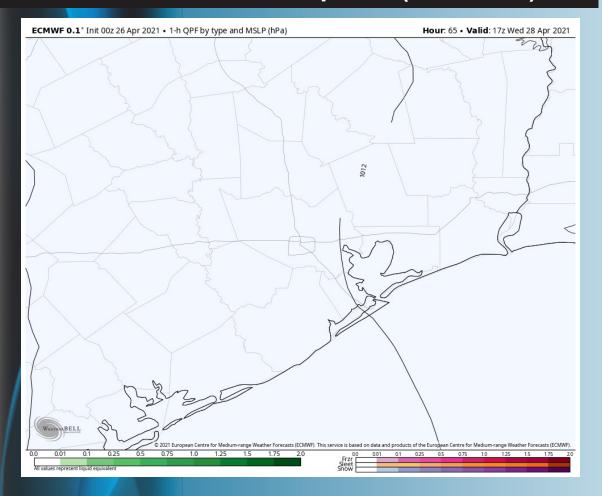

#### **Simulated Radar Snapshot (12 PM CT)**

#### Wednesday right now is still looking to be an overall dry day across the area, just quite windy, as discussed below.

- ➤ We will be quite windy on Wednesday, with sustained winds out of the SE expected at 20-25 MPH, gusting at times up to 30-35 MPH.
- High temps will hover in the upper 70s.
- No fog expected on Wednesday night.