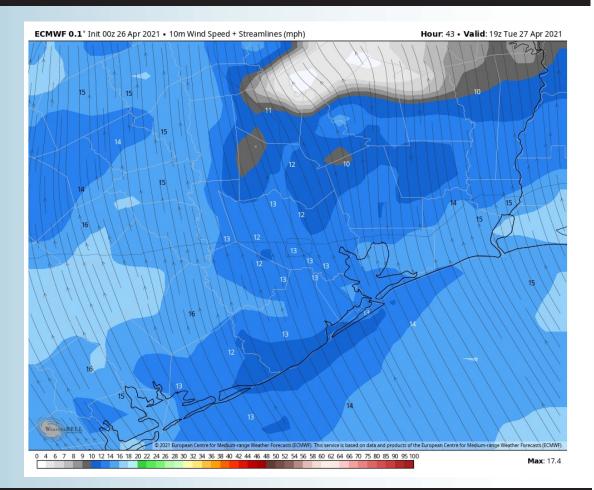

#### **Sustained Winds (12 PM CT)**

#### **Short-Term Forecast Discussion**

- No precip is favored for today.
- Winds will come out of the SE, sustained 13-18 MPH with gusts around 20 MPH possible (increasing to up to 25mph overnight tonight).
- Highs will be in the mid to upper 70s for today. Temperatures into the 80's F are expected further inland.
  - No fog expected tonight.