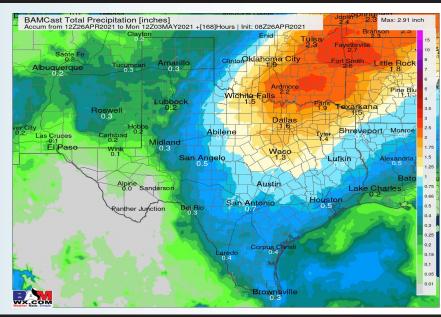

## Long-Range Forecast Discussion

- Warmer than normal temps expected over the next week, watching for a cold front later on Thursday for our next precipitation chance (north). Outside of this chance, precip chances will be very quiet.
- Temps likely average out close to normal for the week 2 period...as we roll forward here as well, we would anticipate near-normal to slightly below normal moisture chances.
  - The normal temps
     continue in the weeks
     3-4 period, with
     precipitation chances
     not looking to climb
     above normal, but stay
     rather normal to
     inactive at times.

#### **Week 1 Forecast**

#### **Week 2 Forecast**