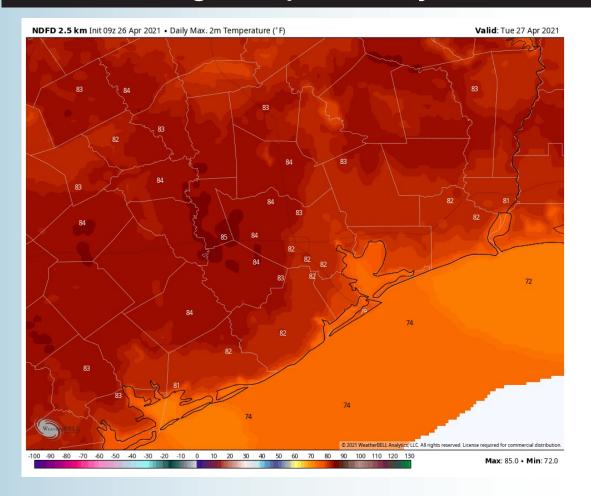

#### **High Temps Monday**

#### **Short-Term Forecast Discussion**

- No precip is favored for today.
- Winds will come out of the SE, sustained 13-18 MPH with gusts around 20 MPH possible (increasing to up to 25mph overnight tonight).
- Highs will be in the mid to upper 70s for today. Temperatures into the 80's F are expected further inland.
  - No fog expected tonight.