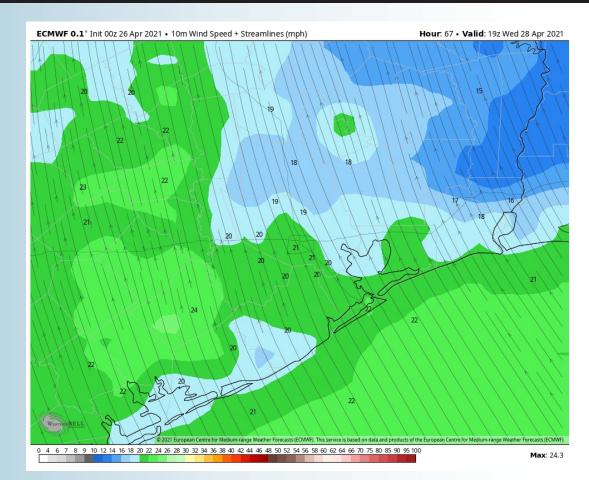

#### **Sustained Winds (2 PM CT)**

#### Wednesday right now is still looking to be an overall dry day across the area, just quite windy, as discussed below.

- ➤ We will be quite windy on Wednesday, with sustained winds out of the SE expected at 20-25 MPH, gusting at times up to 30-35 MPH.
- High temps will hover in the upper 70s.
- No fog expected on Wednesday night.