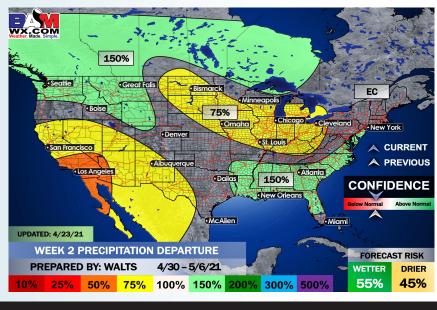

## Long-Range Forecast Discussion

- Warmer than normal temps expected over the next week, watching for a cold front later on Thursday for our next precipitation chance (north). Outside of this chance, precip chances will be very quiet.
- Temps likely average out close to normal for the week 2 period...as we roll forward here as well, we would anticipate near-normal to slightly below normal moisture chances.
  - The normal temps
     continue in the weeks
     3-4 period, with
     precipitation chances
     not looking to climb
     above normal, but stay
     rather normal to
     inactive at times.

#### **Week 2 Forecast**