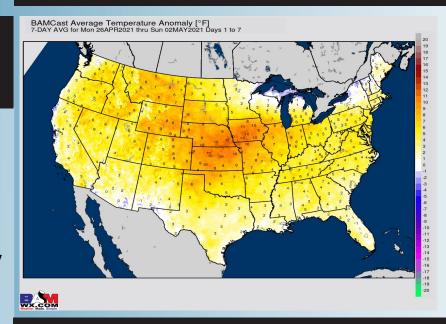

## Long-Range Forecast Discussion

- Warmer than normal temps expected over the next week, watching for a cold front later on Thursday for our next precipitation chance (north). Outside of this chance, precip chances will be very quiet.
- Temps likely average out close to normal for the week 2 period...as we roll forward here as well, we would anticipate near-normal to slightly below normal moisture chances.
  - The normal temps
     continue in the weeks
     3-4 period, with
     precipitation chances
     not looking to climb
     above normal, but stay
     rather normal to
     inactive at times.

#### **Week 1 Forecast**

#### **Week 2 Forecast**