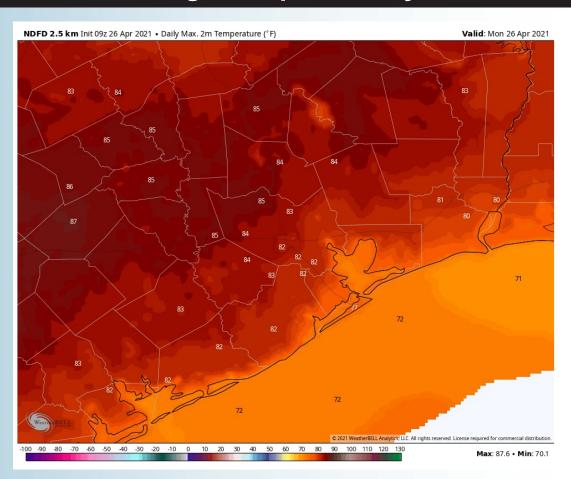

|                           |                           |                           |                           |                           |                           |                           |      |                            |                            |                           |      |





#### Monday, April 26th, 2021

#### **Short-Term Forecast Discussion**

- No precip is favored for today.
- Winds will come out of the SE, sustained 13-18 MPH with gusts around 20 MPH possible (increasing to up to 25mph overnight tonight).
- Highs will be in the mid to upper 70s for today. Temperatures into the 80's F are expected further inland.
  - No fog expected tonight.

#### **Simulated Radar Snapshot (1 PM CT)**



#### **Sustained Winds (12 PM CT)**



#### **High Temps Monday**







#### Tuesday, April 27th, 2021

#### **Short-Term Forecast Discussion**

# A passing sprinkle will be possible overnight Monday night to Tuesday AM, but expecting overall dry conditions to linger. A few isolated pockets of drizzle (10-20%) looks possible still mid-day Tuesday.

- Tuesday's winds will be out of the SE at 10-15 MPH with gusts 15-20 MPH possible. Watching late Tuesday evening/ early Wed AM for winds to increase.
- > High temps will hover in the mid to upper 70s.
  - No fog expected on Tuesday night.

#### Simulated Radar Snapshot (12 PM CT) High Te



#### **Sustained Winds (2 PM CT)**



#### **High Temps Tuesday**







#### Wednesday, April 28th, 2021

#### **Short-Term Forecast Discussion**

#### Wednesday right now is still looking to be an overall dry day across