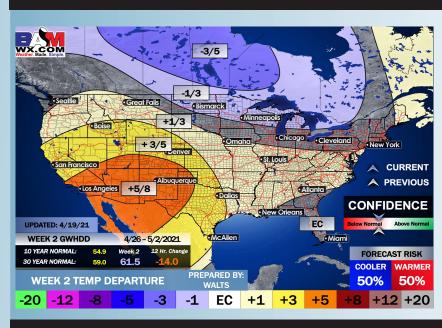

No fog expected Thursday night.

#### **Simulated Radar Snapshot (2 PM CT)**



## Thursday, April 22<sup>nd</sup>, 2021

### Sustained Winds (2 PM CT)



# **High Temperatures Thursday**







## Tuesday, April 20, 2021

#### **Week 1 Forecast**

# Long-Range Forecast Discussion

- below normal over the next week. The week starts out quiet down here, eyeing our best precip chance come Friday later this week, turning drier into the week.
- The week 2 period will see a warm up to seasonable / above normal temperatures. Best precipitation will stay just east in the Deep South with near normal precipitation likely.
  - We expect that a warmer pattern develops as we work into May with the potential for drier risks to re-establish under a ridge of high pressure.





#### **Week 2 Forecast**





#### Weeks 3/4 Forecast