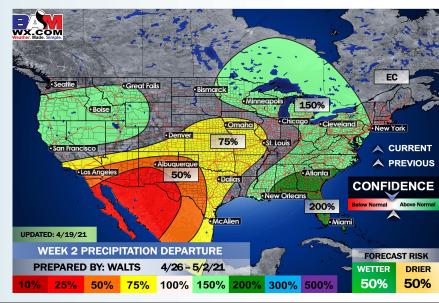

# Long-Range Forecast Discussion

- below normal over the next week. The week starts out quiet down here, eyeing our best precip chance come Friday later this week, turning drier into the week.
- The week 2 period will see a warm up to seasonable / above normal temperatures. Best precipitation will stay just east in the Deep South with near normal precipitation likely.
  - We expect that a warmer pattern develops as we work into May with the potential for drier risks to re-establish under a ridge of high pressure.

#### **Week 2 Forecast**