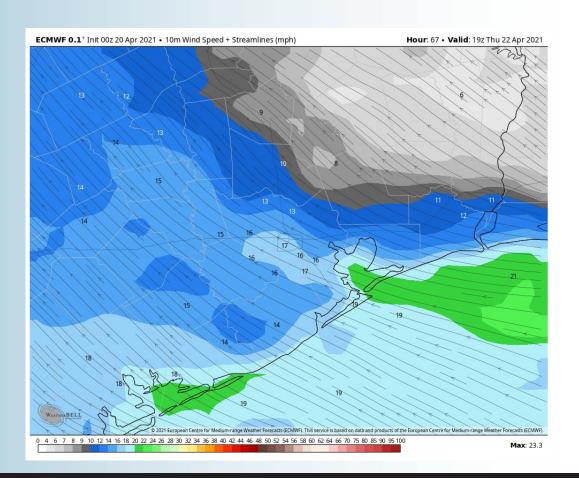

### Sustained Winds (2 PM CT)

#### **Short-Term Forecast Discussion**

- Drier conditions expected to continue Thursday. An isolated shower west of the Boarding Stations will be possible in the afternoon.
- Winds will shift from East to Southeast on Thursday, breezy, with sustained winds expected at 15-20 MPH...gusting at times to 25-30 MPH.
  - Thursday temps will be around 70F for highs.
    - No fog expected Thursday night.