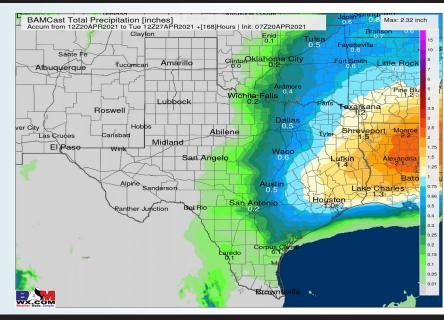

# Long-Range Forecast Discussion

- below normal over the next week. The week starts out quiet down here, eyeing our best precip chance come Friday later this week, turning drier into the week.
- The week 2 period will see a warm up to seasonable / above normal temperatures. Best precipitation will stay just east in the Deep South with near normal precipitation likely.
  - We expect that a warmer pattern develops as we work into May with the potential for drier risks to re-establish under a ridge of high pressure.