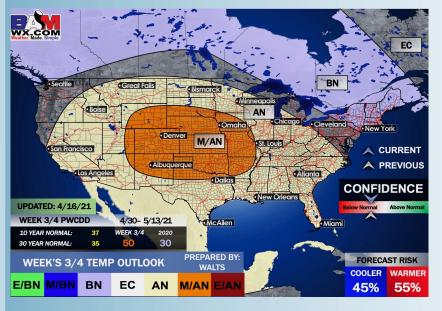

# Long-Range Forecast Discussion

- below normal over the next week. The week starts out quiet down here, eyeing our best precip chance come Friday later this week, turning drier into the week.
- The week 2 period will see a warm up to seasonable / above normal temperatures. Best precipitation will stay just east in the Deep South with near normal precipitation likely.
  - We expect that a warmer pattern develops as we work into May with the potential for drier risks to re-establish under a ridge of high pressure.

#### Weeks 3/4 Forecast