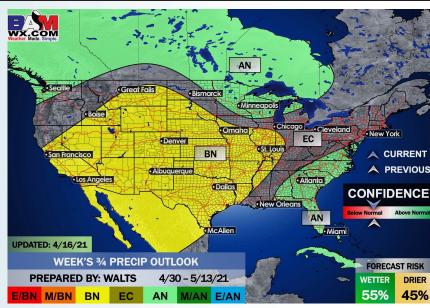

# Long-Range Forecast Discussion

- below normal over the next week. The week starts out quiet down here, eyeing our best precip chance come Friday later this week, turning drier into the week.
- The week 2 period will see a warm up to seasonable / above normal temperatures. Best precipitation will stay just east in the Deep South with near normal precipitation likely.
  - We expect that a warmer pattern develops as we work into May with the potential for drier risks to re-establish under a ridge of high pressure.

#### Weeks 3/4 Forecast