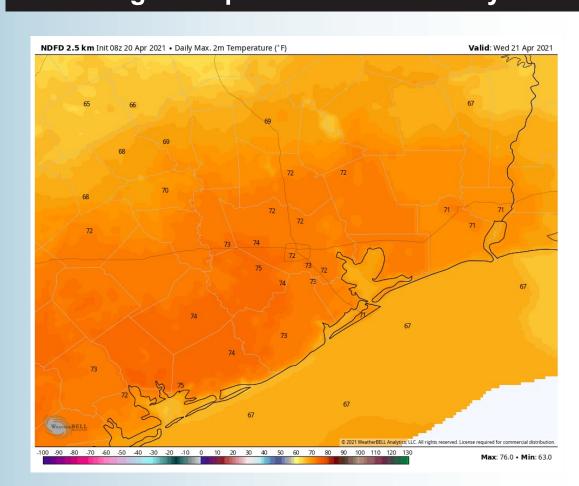

#### **High Temperatures Wednesday**

# Drier conditions expected to continue Wednesday.

- ➤ Winds will be out of the NE, 15-20 MPH (gusting at times to 25-30 MPH) sustained through noon, dropping to 8-13 MPH into the afternoon to evening hours.
- Wednesday's temps will drop down to the upper 60s to near 70 for a high.
  - No fog expected Wednesday night.