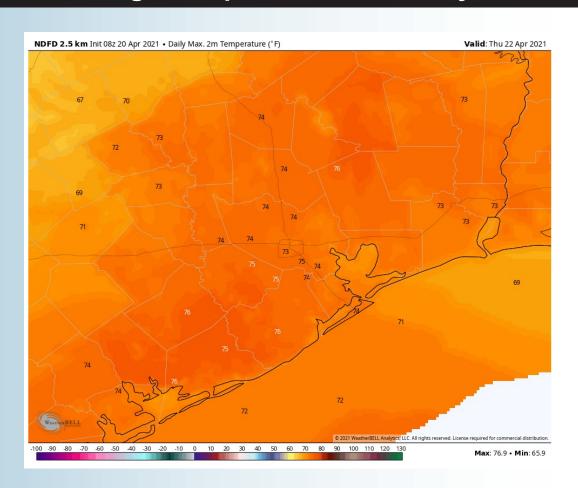

- Wednesday's temps will drop down to the upper 60s to near 70 for a high.
  - No fog expected Wednesday night.

#### **Sustained Winds (1 PM CT)**



#### **Simulated Radar Snapshot (1 PM CT)**



#### **High Temperatures Wednesday**







#### **Short-Term Forecast Discussion**

- Drier conditions expected to continue Thursday. An isolated shower west of the Boarding Stations will be possible in the afternoon.
- Winds will shift from East to Southeast on Thursday, breezy, with sustained winds expected at 15-20 MPH...gusting at times to 25-30 MPH.
  - Thursday temps will be around 70F for highs.
    - No fog expected Thursday night.

#### **Simulated Radar Snapshot (2 PM CT)**



## Thursday, April 22<sup>nd</sup>, 2021

### Sustained Winds (2 PM CT)



# **High Temperatures Thursday**







## Tuesday, April 20, 2021

#### **Week 1 Forecast**

# Long-Range Forecast Discussion

- below normal over the next week. The week starts out quiet down here, eyeing our best precip chance come Friday later this week, turning drier into the week.
- The week 2 period will see a warm up to seasonable / above normal temperatures. Best precipitation will stay just east in the Deep South with near normal precipitation likely.
  - We expect that a warmer pattern develops as we work into May with the potential for drier risks to re-establish under a ridge of high pressure.





#### **Week 2 Forecast**





#### Weeks 3/4 Forecast