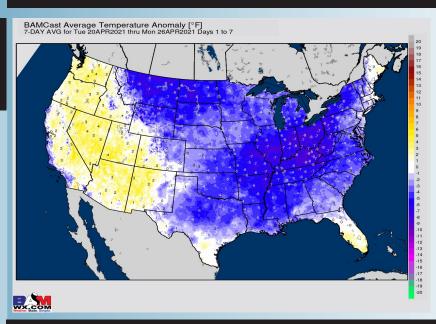

#### **Week 1 Forecast**

# Long-Range Forecast Discussion

- below normal over the next week. The week starts out quiet down here, eyeing our best precip chance come Friday later this week, turning drier into the week.
- The week 2 period will see a warm up to seasonable / above normal temperatures. Best precipitation will stay just east in the Deep South with near normal precipitation likely.
  - We expect that a warmer pattern develops as we work into May with the potential for drier risks to re-establish under a ridge of high pressure.