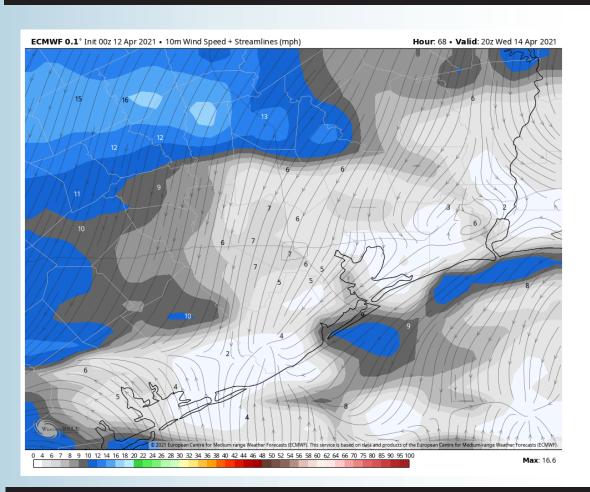

in should sit in the mid 70s for our stations, warmer further inland.
    - No fog expected for Tuesday night.

#### **Simulated Radar Snapshot (7 AM CT)**



#### **Sustained Winds (12 PM CT)**



#### **High Temperatures Tuesday**







#### Wednesday, April 14th, 2021

#### **Short-Term Forecast Discussion**

# A shot of moisture Wednesday AM will be possible in a scattered fashion, with more breaks late after to early afternoon. A small chance for a shower will be possible into mid afternoon to evening.

- Expecting the winds to veer out of the NE at 8-13 MPH sustained, gusting at times up to 15-20 MPH.
  - Temps will be in the mid-70s over the Boarding Stations.
    - No fog expected Wednesday night.

#### **Simulated Radar Snapshot (7 AM CT)**



#### **Sustained Winds (3 PM CT)**



#### **High Temperatures Wednesday**









### Long-Range Forecast Discussion

- Precipitation chances increase quite a bit across the area mid to late week, despite a quiet start.
  Temperatures will look to start trending cooler ahead with the increase in precip changes.
- Precipitation looks to continue to be on the increase in week 2 across the area, while temps look to stay below normal.
- Expectations are for a below normal pattern for precipitation risk for the Houston area for weeks 3 + 4.
  Temperatures are anticipated to average

out to near normal for

this time frame.

#### **Week 1 Forecast**





#### **Week 2 Forecast**





#### Weeks 3/4 Forecast