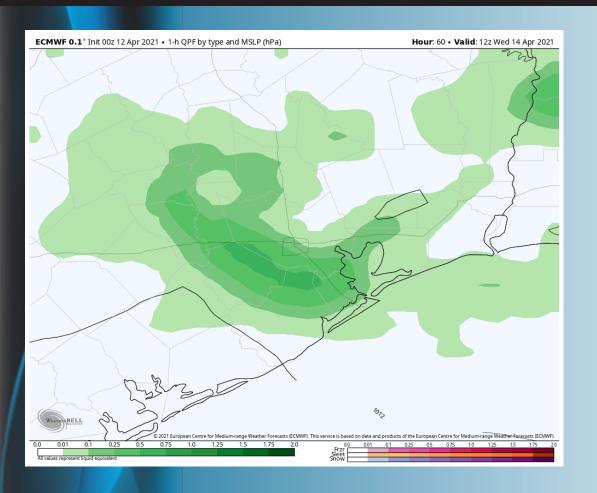

# A shot of moisture Wednesday AM will be possible in a scattered fashion, with more breaks late after to early afternoon. A small chance for a shower will be possible into mid afternoon to evening.

- Expecting the winds to veer out of the NE at 8-13 MPH sustained, gusting at times up to 15-20 MPH.
  - Temps will be in the mid-70s over the Boarding Stations.
    - No fog expected Wednesday night.