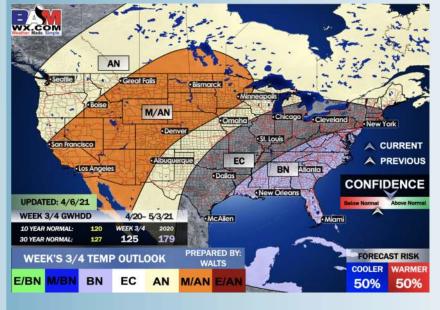

### Long-Range Forecast Discussion

- Precipitation chances increase quite a bit across the area mid to late week, despite a quiet start.
  Temperatures will look to start trending cooler ahead with the increase in precip changes.
- Precipitation looks to continue to be on the increase in week 2 across the area, while temps look to stay below normal.
- Expectations are for a below normal pattern for precipitation risk for the Houston area for weeks 3 + 4.
  Temperatures are anticipated to average

out to near normal for

this time frame.

#### Weeks 3/4 Forecast