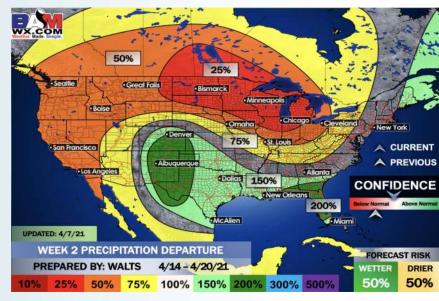

### Long-Range Forecast Discussion

- Precipitation chances increase quite a bit across the area mid to late week, despite a quiet start.
  Temperatures will look to start trending cooler ahead with the increase in precip changes.
- Precipitation looks to continue to be on the increase in week 2 across the area, while temps look to stay below normal.
- Expectations are for a below normal pattern for precipitation risk for the Houston area for weeks 3 + 4.
  Temperatures are anticipated to average

out to near normal for

this time frame.

#### **Week 2 Forecast**