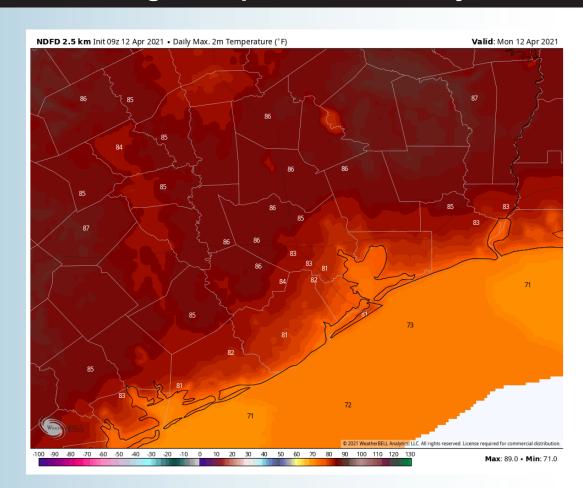

| 8.00                       | 7.90                       | 8.00                      | 8.00  |





#### Monday, April 12th, 2021

#### **Short-Term Forecast Discussion**

## Expecting much of today to feature drier weather, but think a low end chance of some isolated showers will be possible beyond sundown tonight to early Tuesday AM (~20%).

- ➤ Winds much of today will be coming from the SE at 13-18 MPH with a few gusts higher. Winds pick up after 4-5pm through the early overnight hours to 15-20 MPH, gusting up to 20-25 MPH at times.
- Temps will be in the mid 70s for most of our stations and mid 80s further inland.
  - No fog favored for tonight.

#### **Simulated Radar Snapshot (4 PM CT)**



#### **Sustained Winds (4 PM CT)**



#### **High Temperatures Monday**







### Tuesday, April 13th, 2021

#### **Short-Term Forecast Discussion**

## ➤ With a front approaching the area on Tuesday, we are watching for isolated shower/thunderstorm chances (~20-30%) through about noon right now.

- Winds are favored to come out of the ESE at 6-12 MPH sustained for much of the day on Tuesday.
  - Highs once again should sit in the mid 70s for our stations, warmer further inland.
    - No fog expected for Tuesday night.

#### **Simulated Radar Snapshot (7 AM CT)**



#### **Sustained Winds (12 PM CT)**



#### **High Temperatures Tuesday**







#### Wednesday, April 14th, 2021

#### **Short-Term Forecast Discussion**

# A shot of moisture Wednesday AM will be possible in a scattered fashion, with more breaks late after to early afternoon. A small chance for a