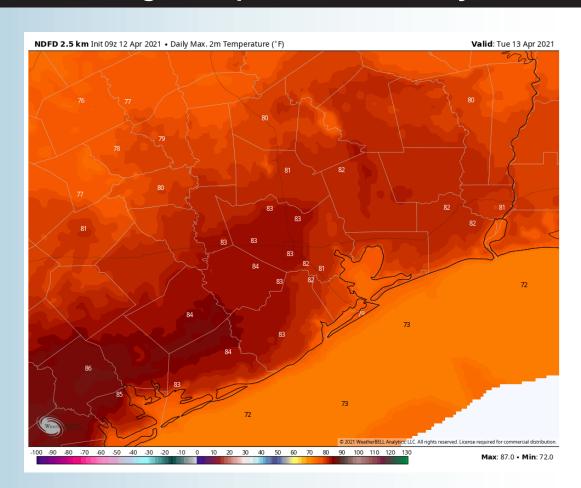

be in the mid 70s for most of our stations and mid 80s further inland.
  - No fog favored for tonight.

#### **Simulated Radar Snapshot (4 PM CT)**



#### **Sustained Winds (4 PM CT)**



#### **High Temperatures Monday**







### Tuesday, April 13th, 2021

#### **Short-Term Forecast Discussion**

## ➤ With a front approaching the area on Tuesday, we are watching for isolated shower/thunderstorm chances (~20-30%) through about noon right now.

- Winds are favored to come out of the ESE at 6-12 MPH sustained for much of the day on Tuesday.
  - Highs once again should sit in the mid 70s for our stations, warmer further inland.
    - No fog expected for Tuesday night.

#### **Simulated Radar Snapshot (7 AM CT)**



#### **Sustained Winds (12 PM CT)**



#### **High Temperatures Tuesday**







#### Wednesday, April 14th, 2021

#### **Short-Term Forecast Discussion**

# A shot of moisture Wednesday AM will be possible in a scattered fashion, with more breaks late after to early afternoon. A small chance for a shower will be possible into mid afternoon to evening.

- Expecting the winds to veer out of the NE at 8-13 MPH sustained, gusting at times up to 15-20 MPH.
  - Temps will be in the mid-70s over the Boarding Stations.
    - No fog expected Wednesday night.

#### **Simulated Radar Snapshot (7 AM CT)**



#### **Sustained Winds (3 PM CT)**



#### **High Temperatures Wednesday**









### Long-Range Forecast Discussion

- Precipitation chances increase quite a bit across the area mid to late week, despite a quiet start.
  Temperatures will look to start trending coole