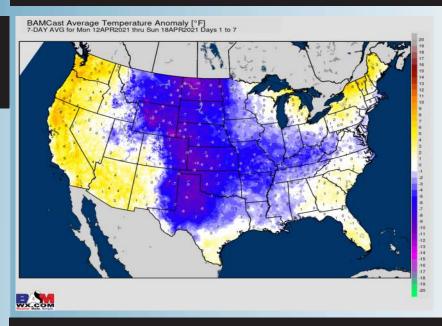

### Long-Range Forecast Discussion

- Precipitation chances increase quite a bit across the area mid to late week, despite a quiet start.
  Temperatures will look to start trending cooler ahead with the increase in precip changes.
- Precipitation looks to continue to be on the increase in week 2 across the area, while temps look to stay below normal.
- Expectations are for a below normal pattern for precipitation risk for the Houston area for weeks 3 + 4.
  Temperatures are anticipated to average

out to near normal for

this time frame.

#### **Week 2 Forecast**