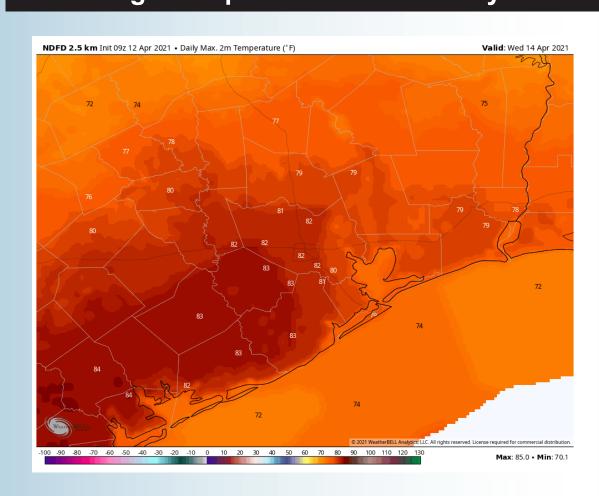

#### Wednesday, April 14th, 2021

#### **Short-Term Forecast Discussion**

# A shot of moisture Wednesday AM will be possible in a scattered fashion, with more breaks late after to early afternoon. A small chance for a shower will be possible into mid afternoon to evening.

- Expecting the winds to veer out of the NE at 8-13 MPH sustained, gusting at times up to 15-20 MPH.
  - Temps will be in the mid-70s over the Boarding Stations.
    - No fog expected Wednesday night.

#### **High Temperatures Wednesday**