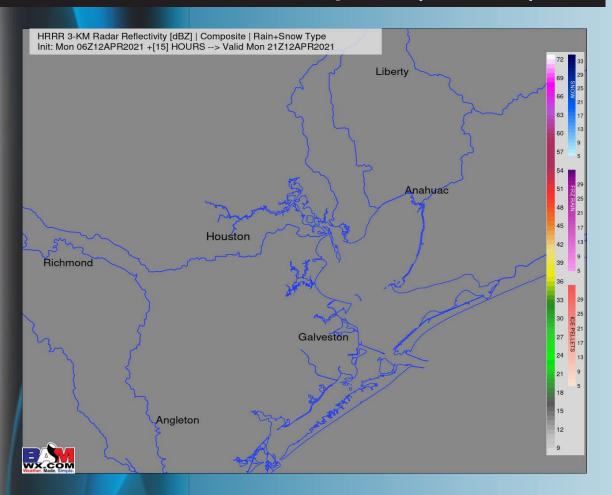

| 6.23                      | 7.00                      | 7.93                       | 8.00                       | 7.90                       | 8.00                      | 8.00  |





#### Monday, April 12th, 2021

#### **Short-Term Forecast Discussion**

## Expecting much of today to feature drier weather, but think a low end chance of some isolated showers will be possible beyond sundown tonight to early Tuesday AM (~20%).

- ➤ Winds much of today will be coming from the SE at 13-18 MPH with a few gusts higher. Winds pick up after 4-5pm through the early overnight hours to 15-20 MPH, gusting up to 20-25 MPH at times.
- Temps will be in the mid 70s for most of our stations and mid 80s further inland.
  - No fog favored for tonight.

#### **Simulated Radar Snapshot (4 PM CT)**



#### **Sustained Winds (4 PM CT)**



#### **High Temperatures Monday**







### Tuesday, April 13th, 2021

#### **Short-Term Forecast Discussion**

## ➤ With a front approaching the area on Tuesday, we are watching for isolated shower/thunderstorm chances (~20-30%) through about noon right now.

- Winds are favored to come out of the ESE at 6-12 MPH sustained for much of the day on Tuesday.
  - Highs once again should sit in the mid 70s for our stations, warmer further inland.
    - No fog expected for Tuesday night.

#### **Simulated Radar Snapshot (7 AM CT)**



#### **Sustained Winds (12 PM CT)**



#### **High Temperatures Tuesday**







#### Wednesday, April 14th, 2021

#### **Short-Term Forecast Discussion**

# A shot of moisture Wednesday AM will be possible in a scattered fa