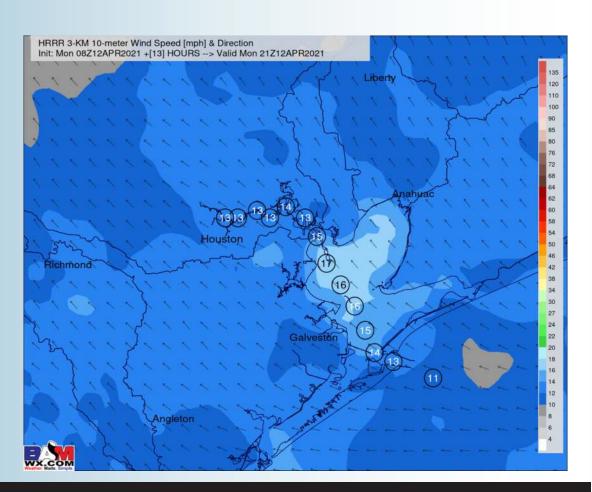

7.00                      | 7.93                       | 8.00                       | 7.90                       | 8.00                      | 8.00  |





#### Monday, April 12th, 2021

#### **Short-Term Forecast Discussion**

## Expecting much of today to feature drier weather, but think a low end chance of some isolated showers will be possible beyond sundown tonight to early Tuesday AM (~20%).

- ➤ Winds much of today will be coming from the SE at 13-18 MPH with a few gusts higher. Winds pick up after 4-5pm through the early overnight hours to 15-20 MPH, gusting up to 20-25 MPH at times.
- Temps will be in the mid 70s for most of our stations and mid 80s further inland.
  - No fog favored for tonight.

#### **Simulated Radar Snapshot (4 PM CT)**



#### **Sustained Winds (4 PM CT)**



#### **High Temperatures Monday**







### Tuesday, April 13th, 2021

#### **Short-Term Forecast Discussion**

## ➤ With a front approaching the area on Tuesday, we are watching for isolated shower/thunderstorm chances (~20-30%) through about noon right now.

- Winds are favored to come out of the ESE at 6-12 MPH sustained for much of the day on Tuesday.
  - Highs once again should sit in the mid 70s for our stations, warmer further inland.
    - No fog expected for Tuesday night.

#### **Simulated Radar Snapshot (7 AM CT)**



#### **Sustained Winds (12 PM CT)**



#### **High Temperatures Tuesday**







#### Wednesday, April 14th, 2021

#### **Short-Term Forecast Discussion**

# A shot of moisture Wednesday AM will be possible in a scattered fashion, with more breaks late after to