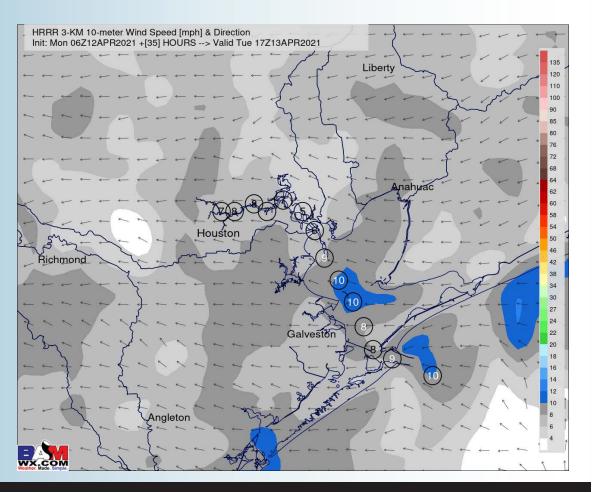

p to 20-25 MPH at times.
- Temps will be in the mid 70s for most of our stations and mid 80s further inland.
  - No fog favored for tonight.

#### **Simulated Radar Snapshot (4 PM CT)**



#### **Sustained Winds (4 PM CT)**



#### **High Temperatures Monday**







### Tuesday, April 13th, 2021

#### **Short-Term Forecast Discussion**

## ➤ With a front approaching the area on Tuesday, we are watching for isolated shower/thunderstorm chances (~20-30%) through about noon right now.

- Winds are favored to come out of the ESE at 6-12 MPH sustained for much of the day on Tuesday.
  - Highs once again should sit in the mid 70s for our stations, warmer further inland.
    - No fog expected for Tuesday night.

#### **Simulated Radar Snapshot (7 AM CT)**



#### **Sustained Winds (12 PM CT)**



#### **High Temperatures Tuesday**







#### Wednesday, April 14th, 2021

#### **Short-Term Forecast Discussion**

# A shot of moisture Wednesday AM will be possible in a scattered fashion, with more breaks late after to early afternoon. A small chance for a shower will be possible into mid afternoon to evening.

- Expecting the winds to veer out of the NE at 8-13 MPH sustained, gusting at times up to 15-20 MPH.
  - Temps will be in the mid-70s over the Boarding Stations.
    - No fog expected Wednesday night.

#### **Simulated Radar Snapshot (7 AM CT)**



#### **Sustained Winds (3 PM CT)**



#### **High Temperatures Wednesday**









### Long-Range Forecast Discussion

- Precipitation chances increase quite a bit across the area mid to late week, despite a quiet start.
  Temperat