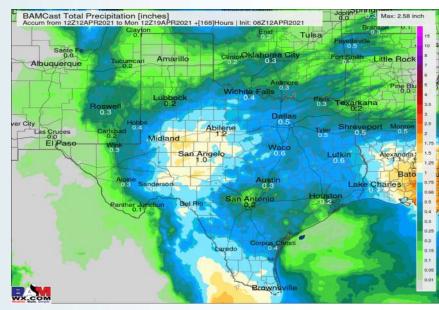

### Long-Range Forecast Discussion

- Precipitation chances increase quite a bit across the area mid to late week, despite a quiet start.
  Temperatures will look to start trending cooler ahead with the increase in precip changes.
- Precipitation looks to continue to be on the increase in week 2 across the area, while temps look to stay below normal.
- Expectations are for a below normal pattern for precipitation risk for the Houston area for weeks 3 + 4.
  Temperatures are anticipated to average

out to near normal for

this time frame.

#### **Week 1 Forecast**