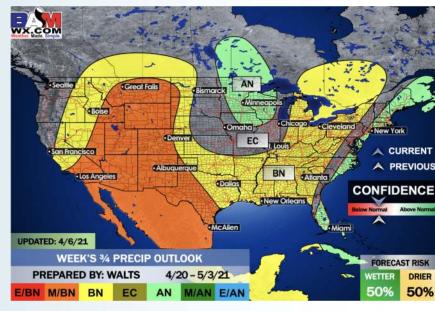

### Long-Range Forecast Discussion

- Precipitation chances increase quite a bit across the area mid to late week, despite a quiet start.
  Temperatures will look to start trending cooler ahead with the increase in precip changes.
- Precipitation looks to continue to be on the increase in week 2 across the area, while temps look to stay below normal.
- Expectations are for a below normal pattern for precipitation risk for the Houston area for weeks 3 + 4.
  Temperatures are anticipated to average

out to near normal for

this time frame.

#### Weeks 3/4 Forecast