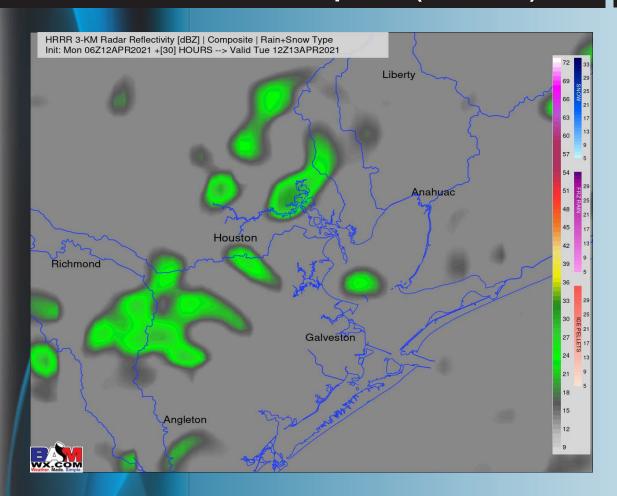

overnight hours to 15-20 MPH, gusting up to 20-25 MPH at times.
- Temps will be in the mid 70s for most of our stations and mid 80s further inland.
  - No fog favored for tonight.

#### **Simulated Radar Snapshot (4 PM CT)**



#### **Sustained Winds (4 PM CT)**



#### **High Temperatures Monday**







### Tuesday, April 13th, 2021

#### **Short-Term Forecast Discussion**

## ➤ With a front approaching the area on Tuesday, we are watching for isolated shower/thunderstorm chances (~20-30%) through about noon right now.

- Winds are favored to come out of the ESE at 6-12 MPH sustained for much of the day on Tuesday.
  - Highs once again should sit in the mid 70s for our stations, warmer further inland.
    - No fog expected for Tuesday night.

#### **Simulated Radar Snapshot (7 AM CT)**



#### **Sustained Winds (12 PM CT)**



#### **High Temperatures Tuesday**







#### Wednesday, April 14th, 2021

#### **Short-Term Forecast Discussion**

# A shot of moisture Wednesday AM will be possible in a scattered fashion, with more breaks late after to early afternoon. A small chance for a shower will be possible into mid afternoon to evening.

- Expecting the winds to veer out of the NE at 8-13 MPH sustained, gusting at times up to 15-20 MPH.
  - Temps will be in the mid-70s over the Boarding Stations.
    - No fog expected Wednesday night.

#### **Simulated Radar Snapshot (7 AM CT)**



#### **Sustained Winds (3 PM CT)**



#### **High Temperatures Wednesday**









### Long-Range Forecast Discussion

- Precipitation chances increase quite a bit across the area mid to late