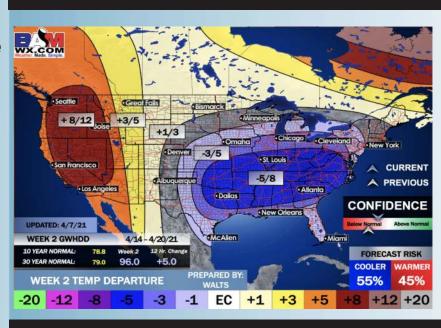

### Long-Range Forecast Discussion

- Precipitation chances increase quite a bit across the area mid to late week, despite a quiet start.
  Temperatures will look to start trending cooler ahead with the increase in precip changes.
- Precipitation looks to continue to be on the increase in week 2 across the area, while temps look to stay below normal.
- Expectations are for a below normal pattern for precipitation risk for the Houston area for weeks 3 + 4.
  Temperatures are anticipated to average

out to near normal for

this time frame.

#### **Week 2 Forecast**