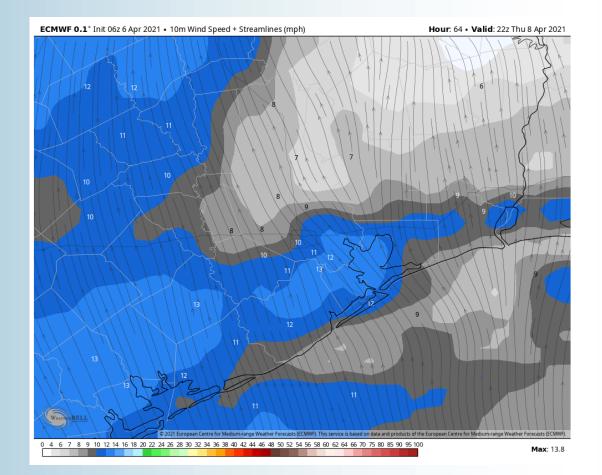

he upper-air soundings on the data are not very supportive of this risk at this time across our *locations leading us to keep this threat off for now.*

## Simulated Radar Snapshot (7 PM CT)



## Sustained Winds (3 PM CT)



#### **High Temperatures Wednesday**



Max: 87.0 • Min: 69.0





# Thursday, April 8th, 2021

#### **Short-Term Forecast Discussion**

Thursday is anticipated to be rather dry across the area.

Winds will be weak Thursday morning, increasing after 12pm towards the remainder PM hours out of the South at 7-13 MPH, gusting up to 15-20 MPH at times.

High temps for our Thursday will reach into  $\succ$ the mid 70s for our stations, mid to upper 80s inland.

At this distance, not anticipated widespread fog Thursday night to Friday morning.

## Sustained Winds (3 PM CT)



### Simulated Radar Snapshot (3 PM CT)



## **High Temperatures Thursday**



## Tuesday, April 6, 2021





#### Long-Range Forecast Discussion

- Precipitation chances will be minimal over the next several days across the area, mainly north to northeast. **Temperatures will look** to continue to be on the rise ahead, anticipating above normal warmth ahead.
- Precipitation looks to continue to be on the increase in week 2 across the area; temps look to average out about normal for this period.
- Expectations are for a below normal pattern for precipitation risk for the Houston area for weeks 3 + 4. **Temperatures** are anticipated to average out to near normal for this timeframe.



+3/5

WEEK 2 TEMP DEPARTURE

-20 -12

+5/8

+1/3

+12.0

-3

-1



+ St. Lou

EC +1 +3 +5

-3/5



Week