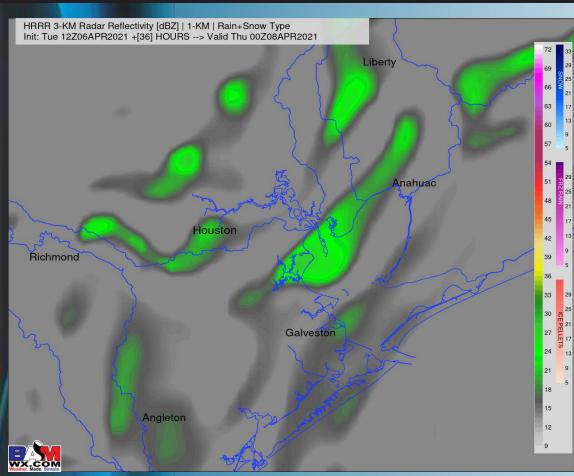

be a better chance closer to Houston vs the Boarding Stations. A weak front will approach from the north between 10pm Wed to 3am Thurs that may offer up an iso shower / storm chance as well, bringing much calmer winds behind the boundary.

- Winds will continue to be breezy on Wednesday out of the South, sustained at 13-18 MPH, gusting at times to 20-30 MPH.
- High temps for our Wednesday will reach into the mid 70s for our stations, lower to mid 80s inland.
- Confidence on fog Wednesday night is still low; winds look to relax more tomorrow night after midnight, making the risk \*possible. However, the upper-air soundings on the data are not very supportive of this risk at this time across our *locations leading us to keep this threat off for now.*

## Simulated Radar Snapshot (7 PM CT)



## Sustained Winds (3 PM CT)



#### **High Temperatures Wednesday**



Max: 87.0 • Min: 69.0





# Thursday, April 8th, 2021

#### **Short-Term Forecast Discussion**

Thursday is anticipated to be rather dry across the area.

Winds will be weak Thursday morning, increasing after 12pm towards the remainder PM hours out of the South at 7-13 MPH, gusting up to 15-20 MPH at times.

High temps for our Thursday will reach into  $\succ$ the mid 70s for our stations, mid to upper 80s inland.

At this distance, not anticipated widespread fog Thursday night to Friday morning.

## Sustained Winds (3 PM CT)



### Simulated Radar Snapshot (3 PM CT)



## **High Temperatures Thursday**



## Tuesday, April 6, 2021





#### Long-Range Forecast Discussion

- Precipitation chances will be minimal ove