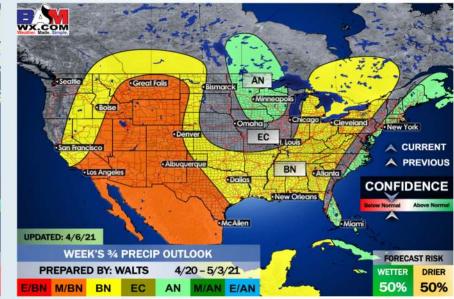

#### Long-Range Forecast Discussion

- Precipitation chances will be minimal over the next several days across the area, mainly north to northeast. **Temperatures will look** to continue to be on the rise ahead, anticipating above normal warmth ahead.
- Precipitation looks to continue to be on the increase in week 2 across the area; temps look to average out about normal for this period.
- Expectations are for a below normal pattern for precipitation risk for the Houston area for weeks 3 + 4. **Temperatures** are anticipated to average out to near normal for this timeframe.