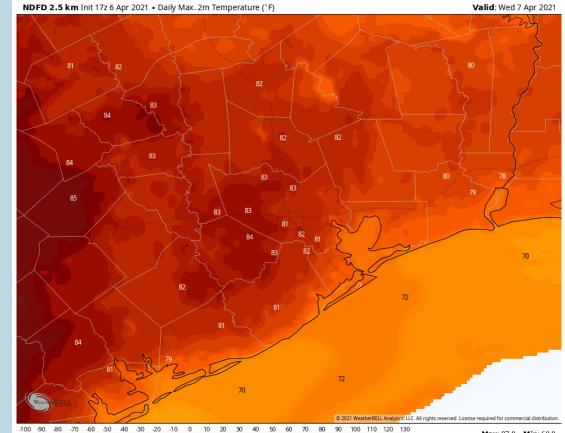

ront will approach from the north between 10pm Wed to 3am Thurs that may offer up an iso shower / storm chance as well, bringing much calmer winds behind the boundary.

- Winds will continue to be breezy on Wednesday out of the South, sustained at 13-18 MPH, gusting at times to 20-30 MPH.
- High temps for our Wednesday will reach into the mid 70s for our stations, lower to mid 80s inland.
- Confidence on fog Wednesday night is still low; winds look to relax more tomorrow night after midnight, making the risk \*possible. However, the upper-air soundings on the data are not very supportive of this risk at this time across our *locations leading us to keep this threat off for now.*

## Simulated Radar Snapshot (7 PM CT)



## Sustained Winds (3 PM CT)



#### **High Temperatures Wednesday**



Max: 87.0 • Min: 69.0





# Thursday, April 8th, 2021

#### **Short-Term Forecast Discussion**

Thursday is anticipated to be rather dry across the area.

Winds will be weak Thursday morning, increasing after 12pm towards the remainder PM hours out of the South at 7-13 MPH, gusting up to 15-20 MPH at times.

High temps for our Thursday will reach into  $\succ$ the mid 70s for our stations, mid to upper 80s inland.

At this distance, not anticipated widespread fog Thursday night to Friday morning.

## Sustained Winds (3 PM CT)



### Simulated Radar Snapshot (3 PM CT)



## **High Temperatures Thursday**



## Tuesday, April 6, 2021





#### Long-Range Forecast Discussion

- Precipitation chances will be minimal over the next several days across the area, mainly north to northeast. **Te