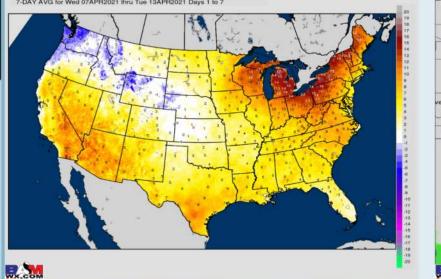

#### Long-Range Forecast Discussion

- Precipitation chances will be minimal over the next several days across the area, mainly north to northeast. **Temperatures will look** to continue to be on the rise ahead, anticipating above normal warmth ahead.
- Precipitation looks to continue to be on the increase in week 2 across the area; temps look to average out about normal for this period.
- Expectations are for a below normal pattern for precipitation risk for the Houston area for weeks 3 + 4. **Temperatures** are anticipated to average out to near normal for this timeframe.