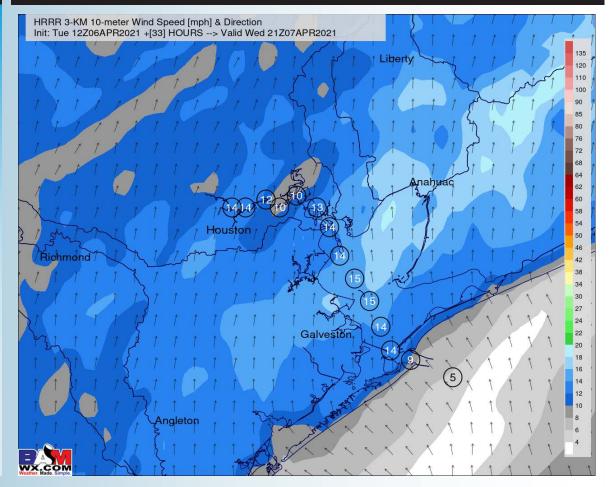

uston vs the Boarding Stations. A weak front will approach from the north between 10pm Wed to 3am Thurs that may offer up an iso shower / storm chance as well, bringing much calmer winds behind the boundary.

- Winds will continue to be breezy on Wednesday out of the South, sustained at 13-18 MPH, gusting at times to 20-30 MPH.
- High temps for our Wednesday will reach into the mid 70s for our stations, lower to mid 80s inland.
- Confidence on fog Wednesday night is still low; winds look to relax more tomorrow night after midnight, making the risk \*possible. However, the upper-air soundings on the data are not very supportive of this risk at this time across our *locations leading us to keep this threat off for now.*

## Simulated Radar Snapshot (7 PM CT)



## Sustained Winds (3 PM CT)



#### **High Temperatures Wednesday**



Max: 87.0 • Min: 69.0





# Thursday, April 8th, 2021

#### **Short-Term Forecast Discussion**

Thursday is anticipated to be rather dry across the area.

Winds will be weak Thursday morning, increasing after 12pm towards the remainder PM hours out of the South at 7-13 MPH, gusting up to 15-20 MPH at times.

High temps for our Thursday will reach into  $\succ$ the mid 70s for our stations, mid to upper 80s inland.

At this distance, not anticipated widespread fog Thursday night to Friday morning.

## Sustained Winds (3 PM CT)



### Simulated Radar Snapshot (3 PM CT)



## **High Temperatures Thursday**



## Tuesday, April 6, 2021





#### Long-Range Forecast Discussion

- Precipitation chances will be minimal over the next several days across t