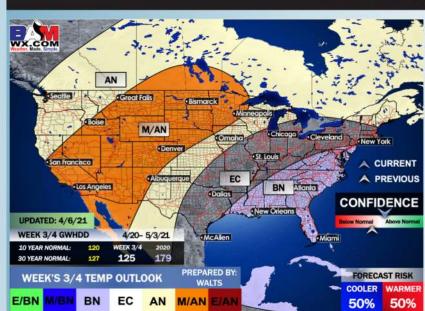

#### Long-Range Forecast Discussion

- Precipitation chances will be minimal over the next several days across the area, mainly north to northeast. **Temperatures will look** to continue to be on the rise ahead, anticipating above normal warmth ahead.
- Precipitation looks to continue to be on the increase in week 2 across the area; temps look to average out about normal for this period.
- Expectations are for a below normal pattern for precipitation risk for the Houston area for weeks 3 + 4. **Temperatures** are anticipated to average out to near normal for this timeframe.

#### Weeks 3/4 Forecast

COOLER

55%