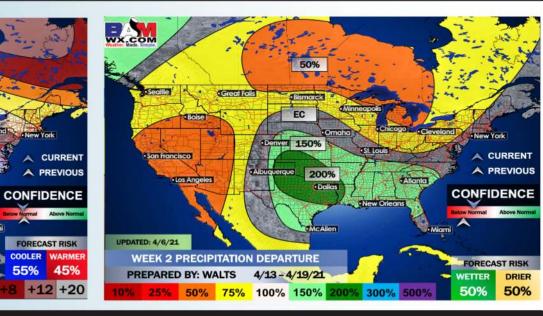

#### Long-Range Forecast Discussion

- Precipitation chances will be minimal over the next several days across the area, mainly north to northeast. **Temperatures will look** to continue to be on the rise ahead, anticipating above normal warmth ahead.
- Precipitation looks to continue to be on the increase in week 2 across the area; temps look to average out about normal for this period.
- Expectations are for a below normal pattern for precipitation risk for the Houston area for weeks 3 + 4. **Temperatures** are anticipated to average out to near normal for this timeframe.

+3/5

WEEK 2 TEMP DEPARTURE

-20 -12

+5/8

+1/3

+12.0

-3

-1

+ St. Lou

EC +1 +3 +5

-3/5

Week 2 Forecast

Week 1 Forecast

#### Weeks 3/4 Forecast

COOLER

55%