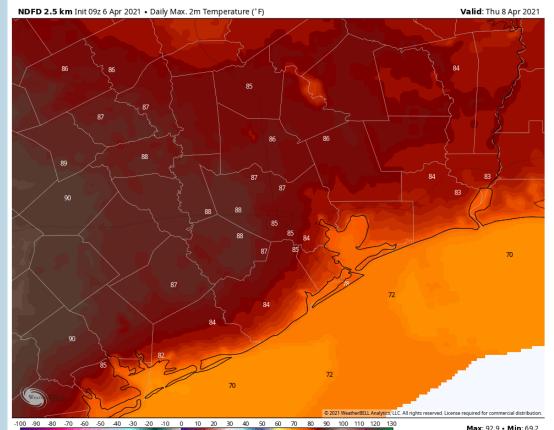

#### **High Temperatures Wednesday**

Max: 87.0 • Min: 69.0

# Thursday, April 8th, 2021

## **High Temperatures Thursday**