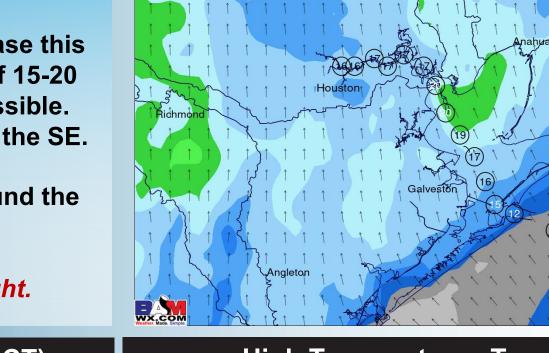

#### **Short-Term Forecast Discussion**

**Houston Pilots** 

A passing shower north of the Houston Metro area cannot be ruled out this afternoon, but we expect our stations to stay dry.

- Winds still look to gradually increase this afternoon with sustained winds of 15-20 MPH and gusts of 20-25 MPH possible. Winds will continue coming out of the SE.
- Low temps tonight will linger around the upper-60s for the area.
  - No fog is anticipated for tonight.

HRBB 3-KM 10-meter Wind Speed [mph] & Direction Tue 15Z06APR2021 +[6] HOURS

#### Sustained Winds (3 PM CT)

--> Valid Tue 21Z06APR202