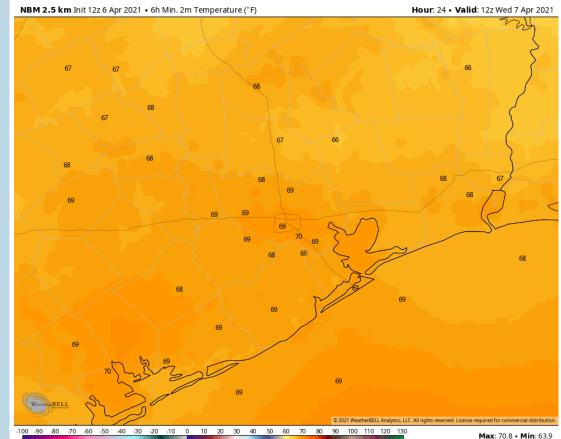

- Winds will continue to be breezy on Wednesday out of the South, sustained at 13-18 MPH, gusting at times to 20-30 MPH.
- High temps for our Wednesday will reach into the mid 70s for our stations, lower to mid 80s inland.
- Confidence on fog Wednesday night is still low; winds look to relax more tomorrow night after midnight, making the risk \*possible. However, the upper-air soundings on the data are not very supportive of this risk at this time across our *locations leading us to keep this threat off for now.*

#### **High Temperatures Wednesday**

Max: 87.0 • Min: 69.0