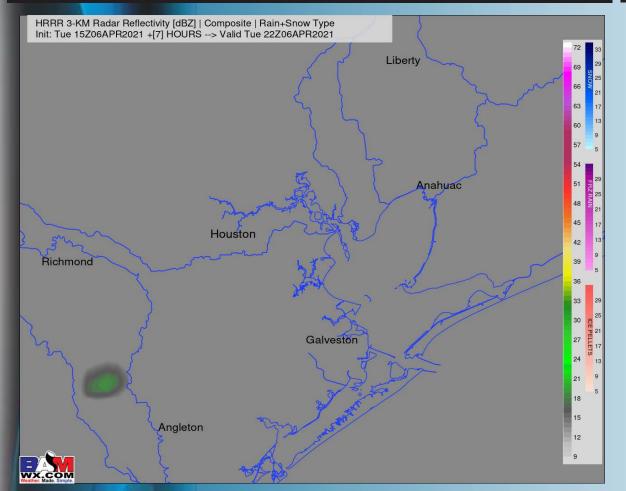

|                           |                            |                            |      |      |      |      |      |      |      |      |      |                           |      |



# Tuesday, April 6th, 2021

#### **Short-Term Forecast Discussion**

**Houston Pilots** 

A passing shower north of the Houston Metro area cannot be ruled out this afternoon, but we expect our stations to stay dry.

- Winds still look to gradually increase this afternoon with sustained winds of 15-20 MPH and gusts of 20-25 MPH possible. Winds will continue coming out of the SE.
- Low temps tonight will linger around the upper-60s for the area.
  - No fog is anticipated for tonight.



HRBB 3-KM 10-meter Wind Speed [mph] & Direction Tue 15Z06APR2021 +[6] HOURS

## Simulated Radar Snapshot (3 PM CT)



## **High Temperatures Tuesday**



#### Sustained Winds (3 PM CT)

--> Valid Tue 21Z06APR202



# Wednesday, April 7<sup>th</sup>, 2021

#### **Short-Term Forecast Discussion**

An isolated shower / thunderstorm will be possible after 12pm to sunset on Wednesday (~20-30%)...still looking to be a better chance closer to Houston vs the Boarding Stations. A weak front will approach from the north between 10pm Wed to 3am Thurs that may offer up an iso shower / storm chance as well, bringing much calmer winds behind the boundary.

- Winds will continue to be breezy on Wednesday out of the South, sustained at 13-18 MPH, gusting at times to 20-30 MPH.
- High temps for our Wednesday will reach into the mid 70s for our stations, lower to mid 80s inland.
- Confidence on fog Wednesday night is sti