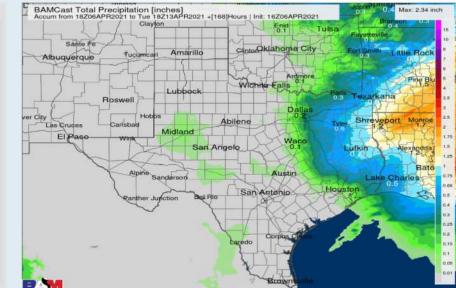

#### Long-Range Forecast Discussion

- Precipitation chances will be minimal over the next several days across the area, mainly north to northeast. **Temperatures will look** to continue to be on the rise ahead, anticipating above normal warmth ahead.
- Precipitation looks to continue to be on the increase in week 2 across the area; temps look to average out about normal for this period.
- Expectations are for a below normal pattern for precipitation risk for the Houston area for weeks 3 + 4. **Temperatures** are anticipated to average out to near normal for this timeframe.