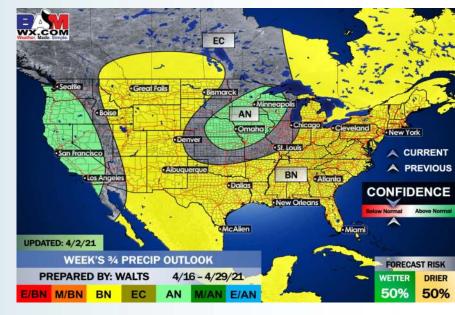

#### Weeks 3/4 Forecast

# Long-Range Forecast Discussion

- Precipitation chances will little over the next several days across the area, mainly north to northeast. Temperatures will look to continue to be on the rise ahead, anticipating above normal warmth to be consistent.
  - Precipitation looks to continue to on the increase in week 2 across the area, while temps stay slightly above normal.
  - Expectations are for a below normal pattern for precipitation risk for the Houston area for weeks 3 + 4. Temperatures are anticipated to average out to near normal for this time frame.