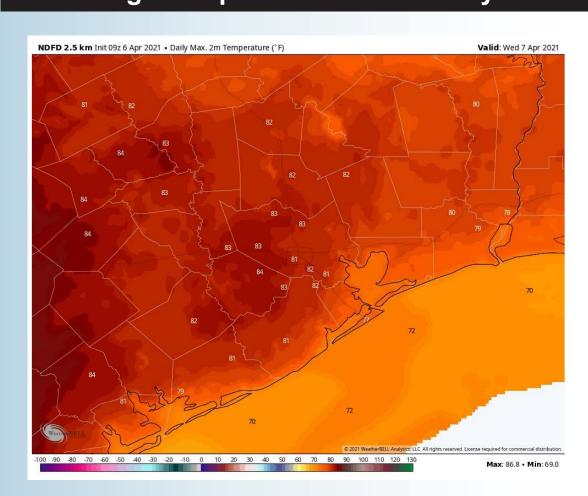

#### **High Temperatures Tuesday**

#### Today is anticipated to be a dry day across the area.

- Winds likely start at 10-15 MPH sustained but will slowly increase throughout the day. By later this afternoon to sundown, sustained winds of 15-20 MPH and gusts of 20-25 MPH will be possible. Winds will continue coming out of the SE.
- High temps for today will reach the lower to mid 70s for our stations, lower 80s inland.
  - No fog is anticipated for tonight.