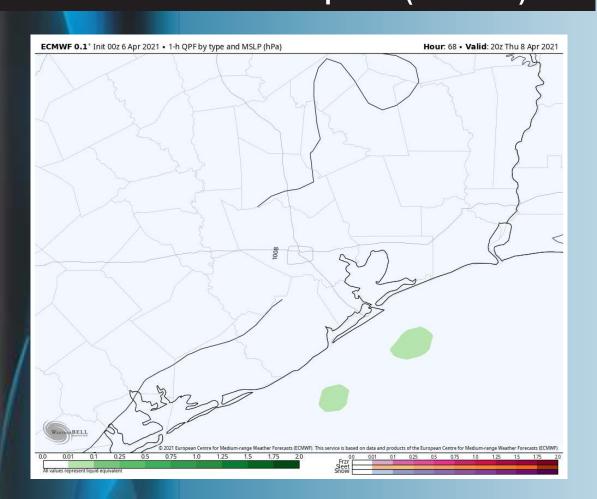

#### **Simulated Radar Snapshot (3 PM CT)**

### > Thursday day is anticipated to be rather dry across the area.

- ➤ Winds will be weak Thursday morning, increasing after 12pm towards the remainder PM hours out of the South at 7-13 MPH, gusting up to 15-20 MPH at times.
- High temps for our Thursday will reach into the mid 70s for our stations, mid to upper 80s inland.
- At this distance, not anticipated widespread fog Thursday night to Friday morning.