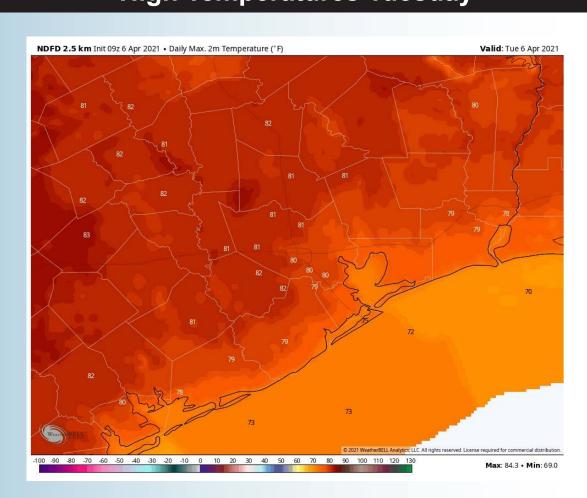

#### **High Temperatures Tuesday**

#### Today is anticipated to be a dry day across the area.

- Winds likely start at 10-15 MPH sustained but will slowly increase throughout the day. By later this afternoon to sundown, sustained winds of 15-20 MPH and gusts of 20-25 MPH will be possible. Winds will continue coming out of the SE.
- High temps for today will reach the lower to mid 70s for our stations, lower 80s inland.
  - No fog is anticipated for tonight.