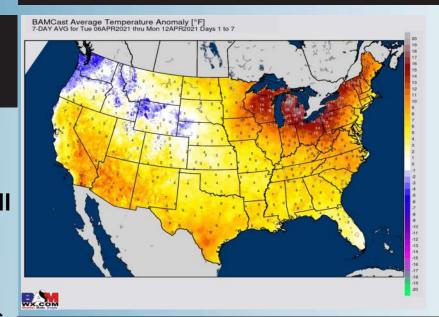

#### Tuesday, April 6, 2021

#### **Week 1 Forecast**

# Long-Range Forecast Discussion

- Precipitation chances will little over the next several days across the area, mainly north to northeast. Temperatures will look to continue to be on the rise ahead, anticipating above normal warmth to be consistent.
  - Precipitation looks to continue to on the increase in week 2 across the area, while temps stay slightly above normal.
  - Expectations are for a below normal pattern for precipitation risk for the Houston area for weeks 3 + 4. Temperatures are anticipated to average out to near normal for this time frame.