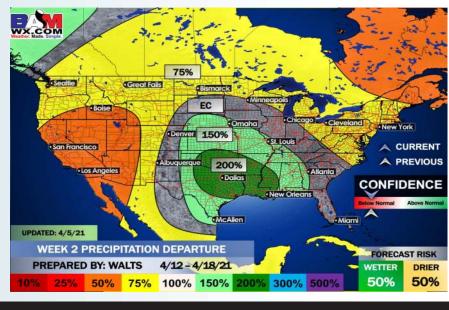

#### **Week 2 Forecast**

# Long-Range Forecast Discussion

- Precipitation chances will little over the next several days across the area, mainly north to northeast. Temperatures will look to continue to be on the rise ahead, anticipating above normal warmth to be consistent.
  - Precipitation looks to continue to on the increase in week 2 across the area, while temps stay slightly above normal.
  - Expectations are for a below normal pattern for precipitation risk for the Houston area for weeks 3 + 4. Temperatures are anticipated to average out to near normal for this time frame.