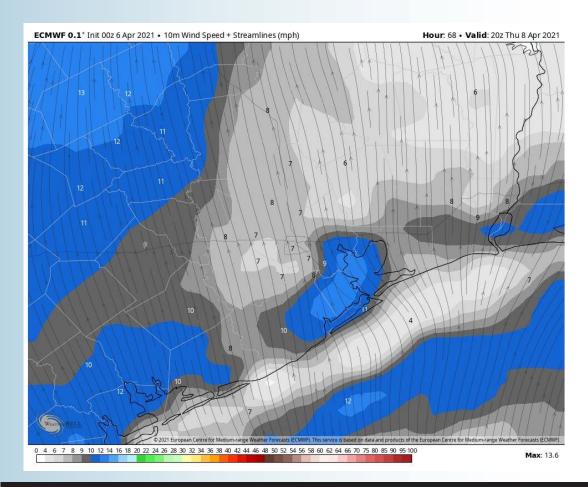

#### **Sustained Winds (3 PM CT)**

### > Thursday day is anticipated to be rather dry across the area.

- ➤ Winds will be weak Thursday morning, increasing after 12pm towards the remainder PM hours out of the South at 7-13 MPH, gusting up to 15-20 MPH at times.
- High temps for our Thursday will reach into the mid 70s for our stations, mid to upper 80s inland.
- At this distance, not anticipated widespread fog Thursday night to Friday morning.