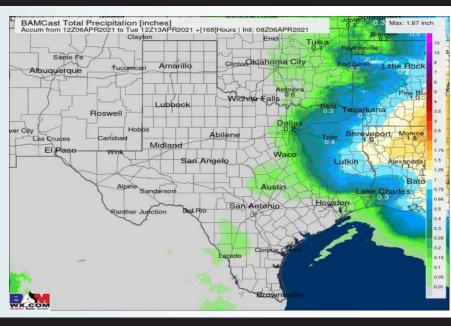

#### Tuesday, April 6, 2021

#### **Week 1 Forecast**

# Long-Range Forecast Discussion

- Precipitation chances will little over the next several days across the area, mainly north to northeast. Temperatures will look to continue to be on the rise ahead, anticipating above normal warmth to be consistent.
  - Precipitation looks to continue to on the increase in week 2 across the area, while temps stay slightly above normal.
  - Expectations are for a below normal pattern for precipitation risk for the Houston area for weeks 3 + 4. Temperatures are anticipated to average out to near normal for this time frame.