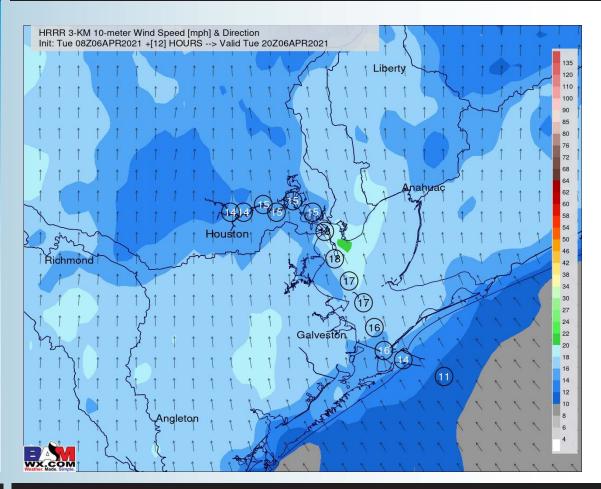

#### **Sustained Winds (3 PM CT)**

#### Today is anticipated to be a dry day across the area.

- Winds likely start at 10-15 MPH sustained but will slowly increase throughout the day. By later this afternoon to sundown, sustained winds of 15-20 MPH and gusts of 20-25 MPH will be possible. Winds will continue coming out of the SE.
- High temps for today will reach the lower to mid 70s for our stations, lower 80s inland.
  - No fog is anticipated for tonight.