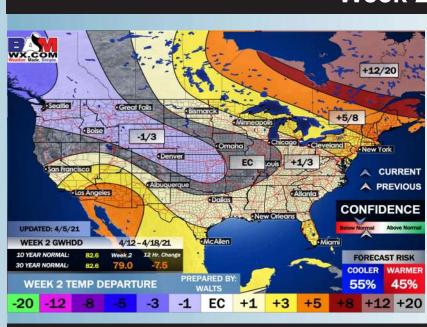

#### **Week 2 Forecast**

# Long-Range Forecast Discussion

- Precipitation chances will little over the next several days across the area, mainly north to northeast. Temperatures will look to continue to be on the rise ahead, anticipating above normal warmth to be consistent.
  - Precipitation looks to continue to on the increase in week 2 across the area, while temps stay slightly above normal.
  - Expectations are for a below normal pattern for precipitation risk for the Houston area for weeks 3 + 4. Temperatures are anticipated to average out to near normal for this time frame.