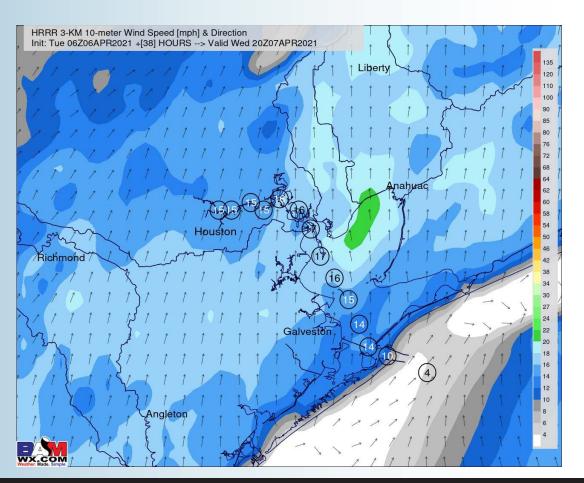

#### **Sustained Winds (3 PM CT)**

- Winds will continue to be breezy on Wednesday out of the South, sustained at 13-18 MPH, gusting at times to 20-30 MPH.
- High temps for our Wednesday will reach into the mid 70s for our stations, lower to mid 80s inland.
- Confidence on fog Wednesday night is still low; winds look to relax more tomorrow night after midnight, making the risk \*possible. However, the upper-air soundings on the data are not very supportive of this risk at this time across the Boarding Stations. Will need to fine-tune today.