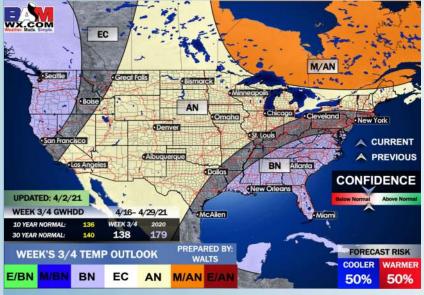

#### Weeks 3/4 Forecast

# Long-Range Forecast Discussion

- Precipitation chances will little over the next several days across the area, mainly north to northeast. Temperatures will look to continue to be on the rise ahead, anticipating above normal warmth to be consistent.
  - Precipitation looks to continue to on the increase in week 2 across the area, while temps stay slightly above normal.
  - Expectations are for a below normal pattern for precipitation risk for the Houston area for weeks 3 + 4. Temperatures are anticipated to average out to near normal for this time frame.