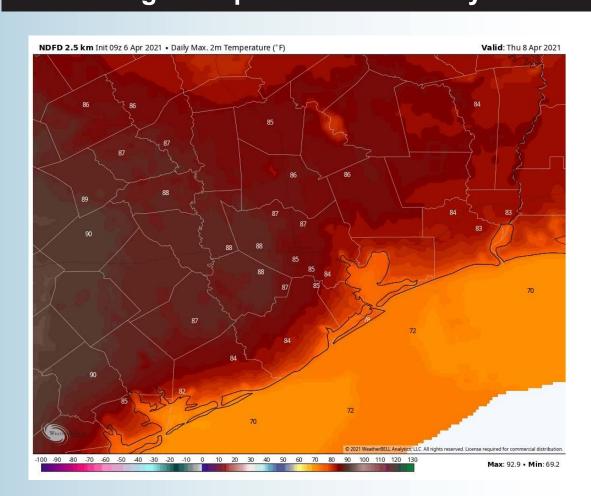

#### Thursday, April 8th, 2021

#### **Short-Term Forecast Discussion**

### > Thursday day is anticipated to be rather dry across the area.

- ➤ Winds will be weak Thursday morning, increasing after 12pm towards the remainder PM hours out of the South at 7-13 MPH, gusting up to 15-20 MPH at times.
- High temps for our Thursday will reach into the mid 70s for our stations, mid to upper 80s inland.
- At this distance, not anticipated widespread fog Thursday night to Friday morning.

#### **High Temperatures Thursday**