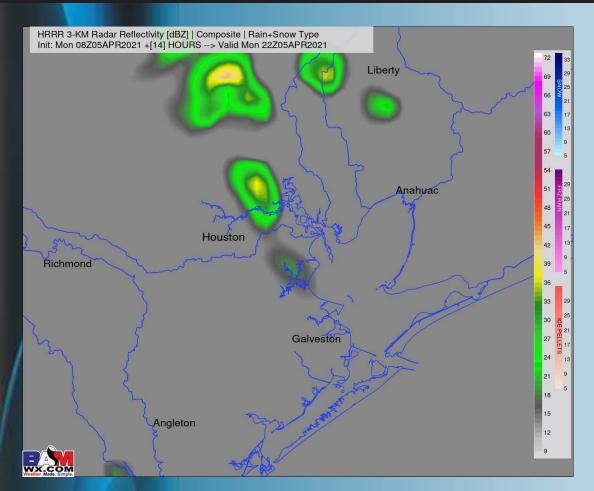

#### Simulated Radar Snapshot (5 PM CT)

#### **Short-Term Forecast Discussion**

- Today is overall expected to be a dry day. A passing isolated shower, closer to the Houston metro vs the Boarding Stations will be possible, as shown below in the snapshot image at ~4-5pm CT.
- Today looks to continue our theme of winds coming out of the SE at 8-13 MPH with gusts 13-18 MPH possible. Watching beyond ~2-3 PM for sustained winds to increase to 10-15 MPH for the rest of the day, gusts 15-20 MPH possible.
- Highs today are favored to be in the upper 60s to lower 70s across the area, warmer inland.
  - Fog is not favored for tonight into Tuesday AM.