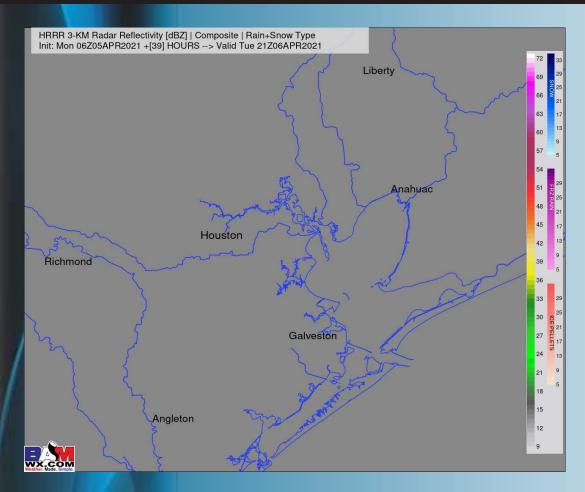

#### Simulated Radar Snapshot (5 PM CT)

#### **Short-Term Forecast Discussion**

- Today is overall expected to be a dry day. A passing isolated shower, closer to the Houston metro vs the Boarding Stations will be possible, as shown below in the snapshot image at ~4-5pm CT.
- Today looks to continue our theme of winds coming out of the SE at 8-13 MPH with gusts 13-18 MPH possible. Watching beyond ~2-3 PM for sustained winds to increase to 10-15 MPH for the rest of the day, gusts 15-20 MPH possible.
- Highs today are favored to be in the upper 60s to lower 70s across the area, warmer inland.
  - Fog is not favored for tonight into Tuesday AM.