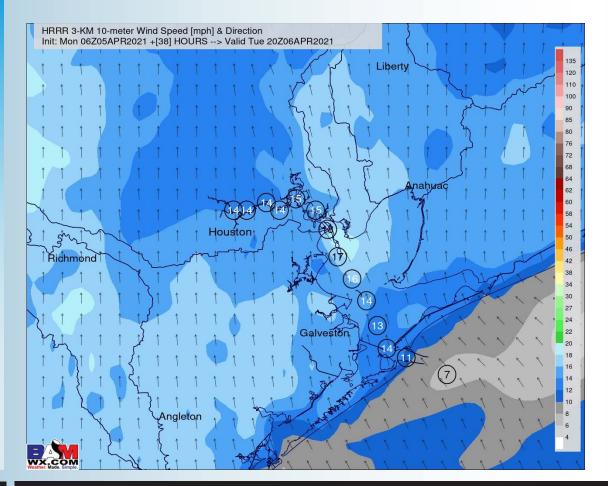

#### Sustained Winds (3 PM CT)

Tuesday, April 6th, 2021

#### Short-Term Forecast Discussion

Tuesday is also anticipated to be a dry day across the area.

 Winds likely start at 10-15 MPH sustained but will slowly increase throughout the day.
 By sundown, sustained winds of 15-20 MPH and gusts of 20-25 MPH will be possible.
 Winds will continue coming out of the SE.