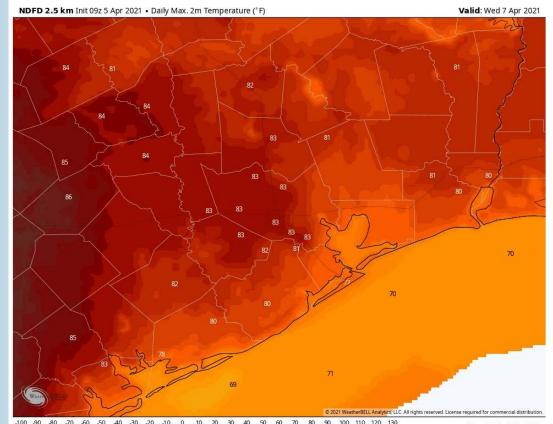

#### **High Temperatures Wednesday**

90 -80 -70 -60 -50 -40 -30 -20 -10 0 10 20 30 40 50 60 70 80 90 100 110 12