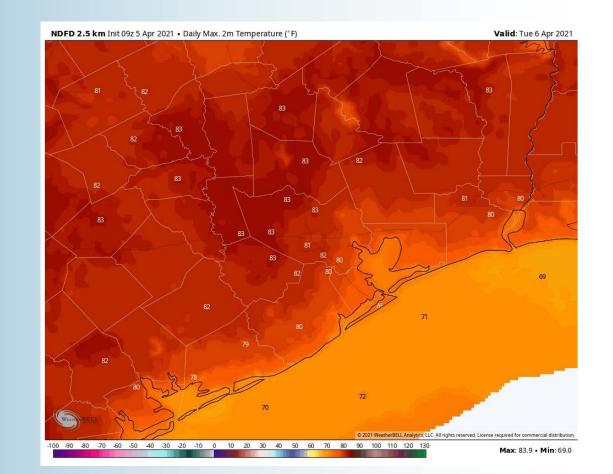

#### **High Temperatures Monday**

-90 -80 -70 -60 -50 -40 -30 -20 -10 0 10 20 30 40 50 60 70 80 90 100 110 120 13

#### **Short-Term Forecast Discussion**

- Today is overall expected to be a dry day. A passing isolated shower, closer to the Houston metro vs the Boarding Stations will be possible, as shown below in the snapshot image at ~4-5pm CT.
- Today looks to continue our theme of winds coming out of the SE at 8-13 MPH with gusts 13-18 MPH possible. Watching beyond ~2-3 PM for sustained winds to increase to 10-15 MPH for the rest of the day, gusts 15-20 MPH possible.
- Highs today are favored to be in the upper 60s to lower 70s across the area, warmer inland.
  - Fog is not favored for tonight into Tuesday AM.