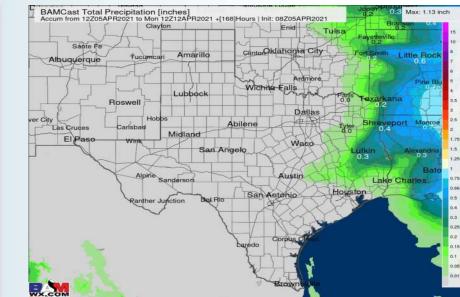

#### Long-Range Forecast Discussion

eather. Made. Simple

E S

20

-12

**Houston Pilots** 

- Precipitation chances will little over the next several days across the area, mainly north to northeast. Temperatures will look to continue to be on the rise ahead, anticipating above normal warmth to be consistent.
  - **Precipitation looks to** continue to stay below normal in the week 2 timeframe, temps are still anticipated to be slightly above normal as well.
  - Expectations are for a below normal pattern for precipitation risk for the Houston area for weeks 3 + 4. Temperatures are anticipated to average out to near normal for this time frame.