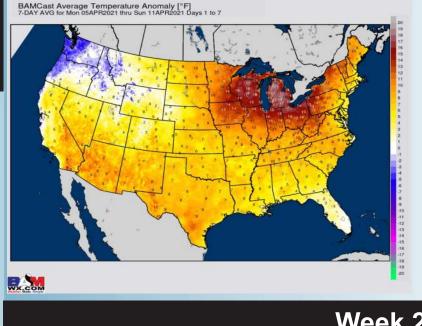

#### Long-Range Forecast Discussion

eather. Made. Simple

E S

20

-12

**Houston Pilots** 

- Precipitation chances will little over the next several days across the area, mainly north to northeast. Temperatures will look to continue to be on the rise ahead, anticipating above normal warmth to be consistent.
  - **Precipitation looks to** continue to stay below normal in the week 2 timeframe, temps are still anticipated to be slightly above normal as well.
  - Expectations are for a below normal pattern for precipitation risk for the Houston area for weeks 3 + 4. Temperatures are anticipated to average out to near normal for this time frame.

#### Week 2 Forecast