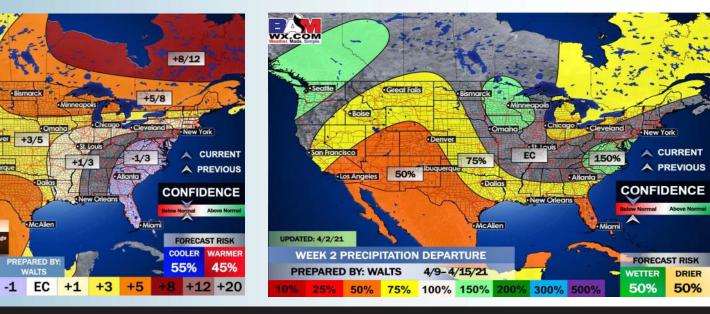

#### Long-Range Forecast Discussion

eather. Made. Simple

E S

20

-12

**Houston Pilots** 

- Precipitation chances will little over the next several days across the area, mainly north to northeast. Temperatures will look to continue to be on the rise ahead, anticipating above normal warmth to be consistent.
  - **Precipitation looks to** continue to stay below normal in the week 2 timeframe, temps are still anticipated to be slightly above normal as well.
  - Expectations are for a below normal pattern for precipitation risk for the Houston area for weeks 3 + 4. Temperatures are anticipated to average out to near normal for this time frame.

Denver +3/5

+0.5

-3

WEEK 2 TEMP DEPARTURE

+1/3

#### Week 2 Forecast

#### Weeks 3/4 Forecast