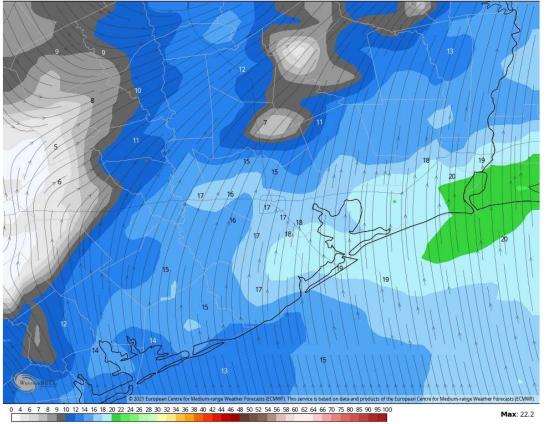

t (4 PM CT)



#### **High Temperatures Tuesday**







#### **Short-Term Forecast Discussion**

- An isolated shower / thunderstorm will be possible after 12pm CT to sunset on Wednesday (~20-30%)...at this distance, looking to be a better chance closer to Houston vs the Boarding Stations.
- Winds will continue to be breezy on Wednesday out of the South, sustained at 13-18 MPH, gusting at times to 20-30 MPH.
- High temps for our Wednesday will reach into the mid 70s for our stations, lower to mid 80s inland.
- Confidence on fog Wednesday night is low; most data is clear of fog, however, the European model does suggest this being possible after midnight with winds weakening...a risk worth monitoring in future updates.

# ECMWF 0.1° Init 00z 5 Apr 2021 • 10m Wind Speed + Streamlines (mph)



#### Simulated Radar Snapshot (3 PM CT)



#### **High Temperatures Wednesday**



90 -80 -70 -60 -50 -40 -30 -20 -10 0 10 20 30 40 50 60 70 80 90 100 110 12

#### **Monday, April 5, 2021**



#### Long-Range Forecast Discussion

eather. Made. Simple

E S

20

-12

**Houston Pilots** 

- Precipitation chances will little over the next several days across the area, mainly north to northeast. Temperatures will look to continue to be on the rise ahead, anticipating above normal warmth to be consistent.
  - **Precipitation looks to** continue to stay below normal in the week 2 timeframe, temps are still anticipated to be slightly above normal as well.
  - Expectations are for a below normal pattern for precipitation risk for the Houston area for weeks 3 + 4. Temperatures are anticipated to a