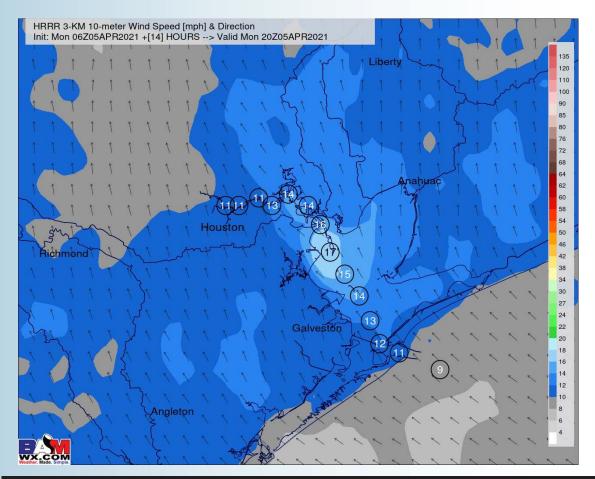

|                            |                            |                           |       |





#### Monday, April 5th, 2021

#### **Short-Term Forecast Discussion**

- Today is overall expected to be a dry day. A passing isolated shower, closer to the Houston metro vs the Boarding Stations will be possible, as shown below in the snapshot image at ~4-5pm CT.
- Today looks to continue our theme of winds coming out of the SE at 8-13 MPH with gusts 13-18 MPH possible. Watching beyond ~2-3 PM for sustained winds to increase to 10-15 MPH for the rest of the day, gusts 15-20 MPH possible.
- Highs today are favored to be in the upper 60s to lower 70s across the area, warmer inland.
  - Fog is not favored for tonight into Tuesday AM.

#### Sustained Winds (3 PM CT)



#### Simulated Radar Snapshot (5 PM CT)



#### **High Temperatures Monday**



-90 -80 -70 -60 -50 -40 -30 -20 -10 0 10 20 30 40 50 60 70 80 90 100 110 120 13





#### Short-Term Forecast Discussion

Tuesday is also anticipated to be a dry day across the area.

 Winds likely start at 10-15 MPH sustained but will slowly increase throughout the day.
 By sundown, sustained winds of 15-20 MPH and gusts of 20-25 MPH will be possible.
 Winds will continue coming out of the SE.

High temps for our Tuesday will reach the lower to mid 70s for our stations, lower 80s inland.

#### No fog anticipated for Tuesday night.

#### Sustained Winds (3 PM CT)

Tuesday, April 6th, 2021



#### Simulated Radar Snapshot (4 PM CT)



#### **High Temperatures Tuesday**







#### **Short-Term Forecast Discuss