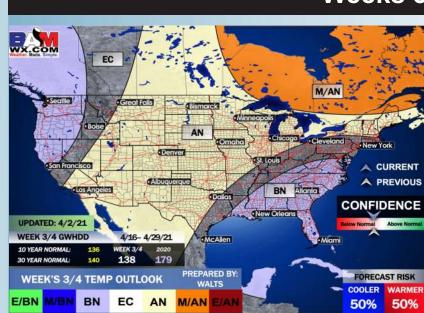

#### Long-Range Forecast Discussion

eather. Made. Simple

E S

20

-12

**Houston Pilots** 

- Precipitation chances will little over the next several days across the area, mainly north to northeast. Temperatures will look to continue to be on the rise ahead, anticipating above normal warmth to be consistent.
  - **Precipitation looks to** continue to stay below normal in the week 2 timeframe, temps are still anticipated to be slightly above normal as well.
  - Expectations are for a below normal pattern for precipitation risk for the Houston area for weeks 3 + 4. Temperatures are anticipated to average out to near normal for this time frame.

#### Weeks 3/4 Forecast