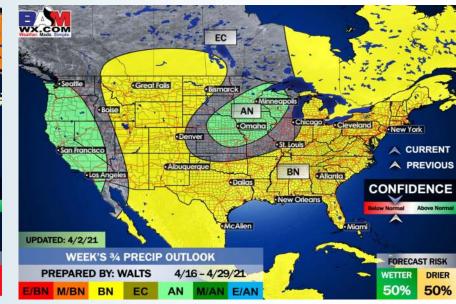

#### Long-Range Forecast Discussion

eather. Made. Simple

E S

20

-12

**Houston Pilots** 

- Precipitation chances will little over the next several days across the area, mainly north to northeast. Temperatures will look to continue to be on the rise ahead, anticipating above normal warmth to be consistent.
  - **Precipitation looks to** continue to stay below normal in the week 2 timeframe, temps are still anticipated to be slightly above normal as well.
  - Expectations are for a below normal pattern for precipitation risk for the Houston area for weeks 3 + 4. Temperatures are anticipated to average out to near normal for this time frame.

#### Weeks 3/4 Forecast