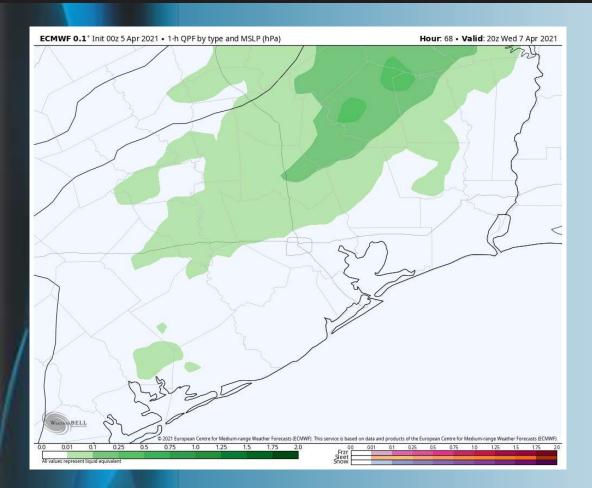

#### **Short-Term Forecast Discussion**

- An isolated shower / thunderstorm will be possible after 12pm CT to sunset on Wednesday (~20-30%)...at this distance, looking to be a better chance closer to Houston vs the Boarding Stations.
- Winds will continue to be breezy on Wednesday out of the South, sustained at 13-18 MPH, gusting at times to 20-30 MPH.
- High temps for our Wednesday will reach into the mid 70s for our stations, lower to mid 80s inland.
- Confidence on fog Wednesday night is low; most data is clear of fog, however, the European model does suggest this being possible after midnight with winds weakening...a risk worth monitoring in future updates.