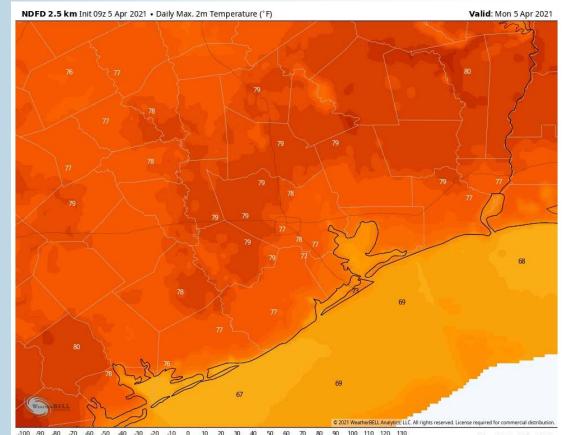

#### **High Temperatures Monday**

-90 -80 -70 -60 -50 -40 -30 -20 -10 0 10 20 30 40 50 60 70 80 90 100 110 120 13

#### **Short-Term Forecast Discussion**

- Today is overall expected to be a dry day. A passing isolated shower, closer to the Houston metro vs the Boarding Stations will be possible, as shown below in the snapshot image at ~4-5pm CT.
- Today looks to continue our theme of winds coming out of the SE at 8-13 MPH with gusts 13-18 MPH possible. Watching beyond ~2-3 PM for sustained winds to increase to 10-15 MPH for the rest of the day, gusts 15-20 MPH possible.
- Highs today are favored to be in the upper 60s to lower 70s across the area, warmer inland.
  - Fog is not favored for tonight into Tuesday AM.