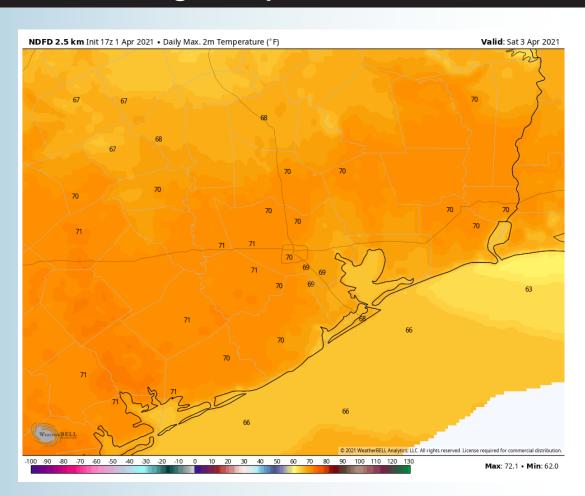

ow 60s F over the Boarding Stations on Friday.
- Not expecting fog on Friday night at this time.

#### **Simulated Radar Snapshot (3 PM CT)**



#### **Sustained Winds (6 PM CT)**



#### **High Temperatures Fri**







#### **Short-Term Forecast Discussion**

- Saturday is favored to be another dry day, with high pressure overhead. The forecast, overall, into the rest of the weekend looks to remain dry for the area as well.
- Winds will be from the SE at 8-13 MPH, gusting at times to 15-20 MPH.
- High temperatures look to dip down to the mid 60s F over the Boarding Stations on Saturday.
  - Not expecting fog on Saturday night at this time.

#### **Simulated Radar Snapshot (1 PM CT)**



#### Saturday, April 3rd, 2021

#### **Sustained Winds (2 PM CT)**



#### **High Temperatures Sat**







#### Thursday, April 1, 2021

#### **Week 1 Forecast**

### Long-Range Forecast Discussion

- Precipitation chances will little to none over the next week across the area. Temperatures will average out close to normal as a whole over the next week as well (but increasing each day going forward), but nothing notable.
  - Precipitation looks to continue to stay below normal in the week 2 timeframe, temps are still anticipated to be slightly above normal as well.
  - Expectations are for a below normal pattern for precipitation risk for the Houston area for weeks 3 + 4. Temperatures are anticipated to average out to near normal for this time frame.





#### **Week 2 Forecast**





#### Weeks 3/4 Forecast