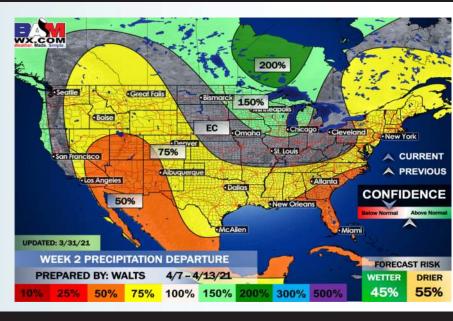

#### **Week 2 Forecast**

### Long-Range Forecast Discussion

- Precipitation chances will little to none over the next week across the area. Temperatures will average out close to normal as a whole over the next week as well (but increasing each day going forward), but nothing notable.
  - Precipitation looks to continue to stay below normal in the week 2 timeframe, temps are still anticipated to be slightly above normal as well.
  - Expectations are for a below normal pattern for precipitation risk for the Houston area for weeks 3 + 4. Temperatures are anticipated to average out to near normal for this time frame.