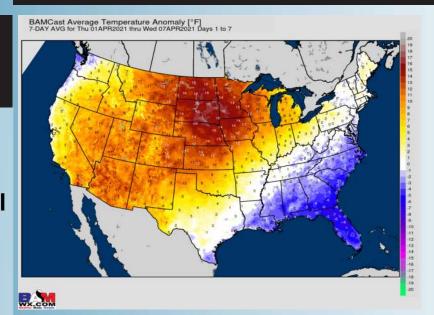

### Long-Range Forecast Discussion

- Precipitation chances will little to none over the next week across the area. Temperatures will average out close to normal as a whole over the next week as well (but increasing each day going forward), but nothing notable.
  - Precipitation looks to continue to stay below normal in the week 2 timeframe, temps are still anticipated to be slightly above normal as well.
  - Expectations are for a below normal pattern for precipitation risk for the Houston area for weeks 3 + 4. Temperatures are anticipated to average out to near normal for this time frame.