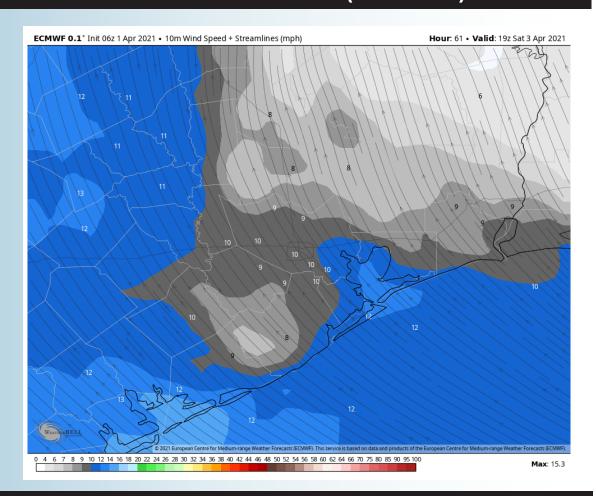

#### **Sustained Winds (2 PM CT)**

#### **Short-Term Forecast Discussion**

- Saturday is favored to be another dry day, with high pressure overhead. The forecast, overall, into the rest of the weekend looks to remain dry for the area as well.
- Winds will be from the SE at 8-13 MPH, gusting at times to 15-20 MPH.
- High temperatures look to dip down to the mid 60s F over the Boarding Stations on Saturday.
  - Not expecting fog on Saturday night at this time.