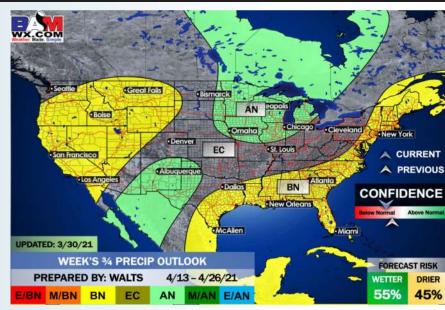

#### Weeks 3/4 Forecast

### Long-Range Forecast Discussion

- Precipitation chances will little to none over the next week across the area. Temperatures will average out close to normal as a whole over the next week as well (but increasing each day going forward), but nothing notable.
  - Precipitation looks to continue to stay below normal in the week 2 timeframe, temps are still anticipated to be slightly above normal as well.
  - Expectations are for a below normal pattern for precipitation risk for the Houston area for weeks 3 + 4. Temperatures are anticipated to average out to near normal for this time frame.