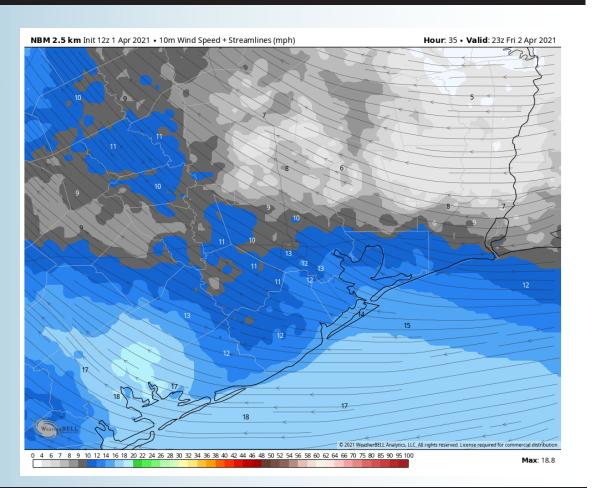

#### **Sustained Winds (6 PM CT)**

# Friday is anticipated to be a dry day, with high pressure overhead. The forecast, overall, into the weekend to early next week looks to remain dry for the area as well.

- Winds should pick up a bit after midnight into the AM hours of Friday. Winds shift from out of the ENE in the morning to the ESE into the PM hours on Friday at 13-18 MPH sustained, gusting at times up to 20-25 MPH.
  - High temperatures look be in the low 60s F over the Boarding Stations on Friday.
- Not expecting fog on Friday night at this time.