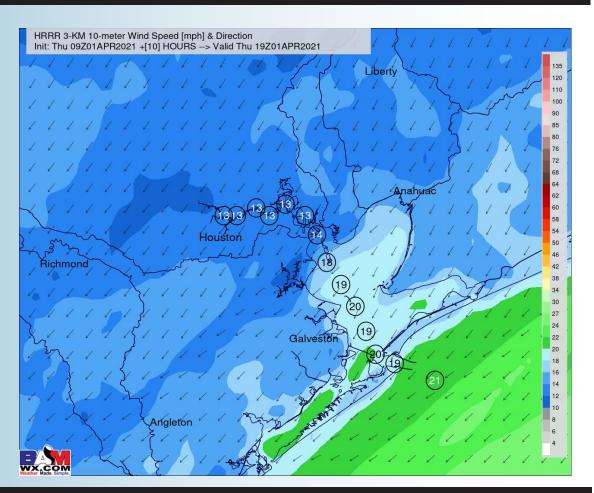

#### **Sustained Winds (2 PM CT)**

## > Today is anticipated to be a dry day, with high pressure overhead. The forecast, overall, into the weekend looks to remain dry for the area as well.

- Winds will continue to remain out of the NE for the remainder of the day/ night. Winds should continue to weaken a bit into the afternoon, generally sustained around 10 15 MPH with gust around 20 MPH by 3 PM (weaker winds into the Buffalo Bayou). Winds into the overnight remain from the NE sustained around 8 13 MPH with gust around 15 20 MPH.
- Low temperatures look to get into the lower to mid 50's F over open waters into tomorrow morning.
  - Not expecting fog tonight across the area.