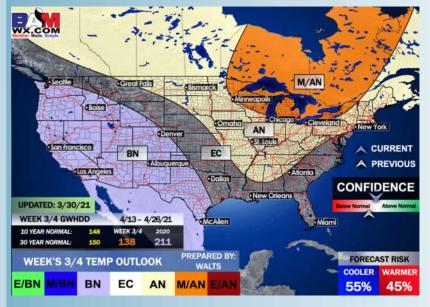

#### Weeks 3/4 Forecast

### Long-Range Forecast Discussion

- Precipitation chances will little to none over the next week across the area. Temperatures will average out close to normal as a whole over the next week as well (but increasing each day going forward), but nothing notable.
  - Precipitation looks to continue to stay below normal in the week 2 timeframe, temps are still anticipated to be slightly above normal as well.
  - Expectations are for a below normal pattern for precipitation risk for the Houston area for weeks 3 + 4. Temperatures are anticipated to average out to near normal for this time frame.