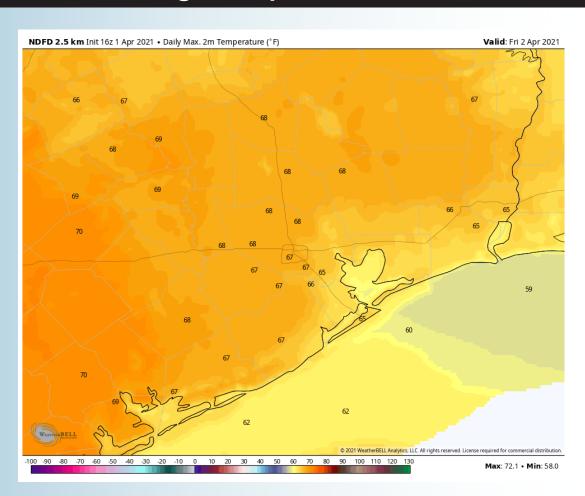

#### **High Temperatures Fri**

# Friday is anticipated to be a dry day, with high pressure overhead. The forecast, overall, into the weekend to early next week looks to remain dry for the area as well.

- Winds should pick up a bit after midnight into the AM hours of Friday. Winds shift from out of the ENE in the morning to the ESE into the PM hours on Friday at 13-18 MPH sustained, gusting at times up to 20-25 MPH.
  - High temperatures look be in the low 60s F over the Boarding Stations on Friday.
- Not expecting fog on Friday night at this time.