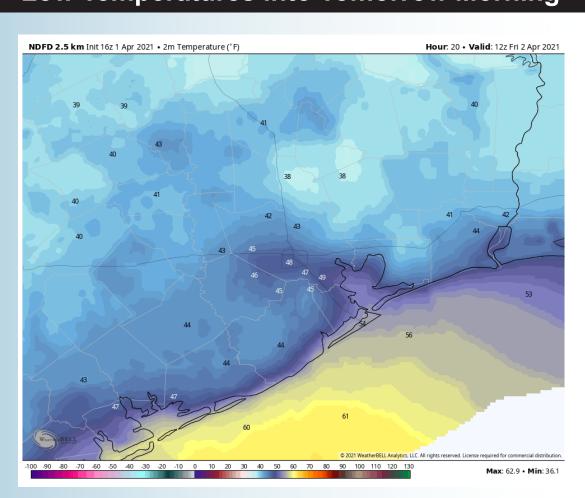

#### **Low Temperatures into Tomorrow Morning**

## > Today is anticipated to be a dry day, with high pressure overhead. The forecast, overall, into the weekend looks to remain dry for the area as well.

- Winds will continue to remain out of the NE for the remainder of the day/ night. Winds should continue to weaken a bit into the afternoon, generally sustained around 10 15 MPH with gust around 20 MPH by 3 PM (weaker winds into the Buffalo Bayou). Winds into the overnight remain from the NE sustained around 8 13 MPH with gust around 15 20 MPH.
- Low temperatures look to get into the lower to mid 50's F over open waters into tomorrow morning.
  - Not expecting fog tonight across the area.