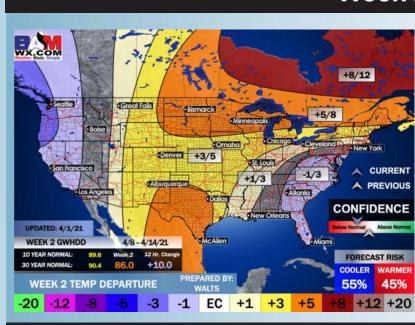

)**



#### Saturday, April 3rd, 2021

#### **Sustained Winds (2 PM CT)**



#### **High Temperatures Sat**







#### Thursday, April 1, 2021

#### **Week 1 Forecast**

### Long-Range Forecast Discussion

- Precipitation chances will little to none over the next week across the area. Temperatures will average out close to normal as a whole over the next week as well (but increasing each day going forward), but nothing notable.
  - Precipitation looks to continue to stay below normal in the week 2 timeframe, temps are still anticipated to be slightly above normal as well.
  - Expectations are for a below normal pattern for precipitation risk for the Houston area for weeks 3 + 4. Temperatures are anticipated to average out to near normal for this time frame.





#### **Week 2 Forecast**





#### Weeks 3/4 Forecast