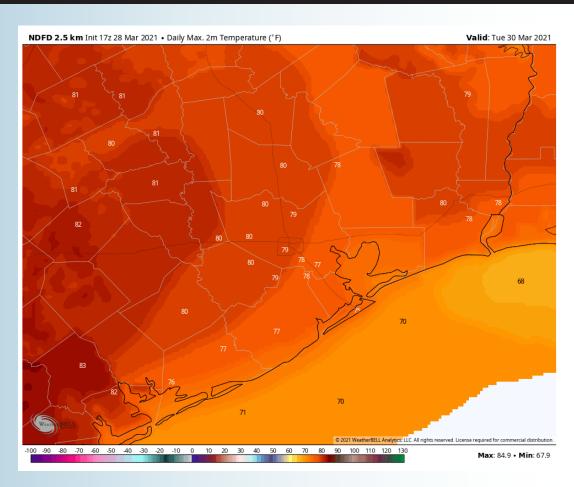

Updated: 12:30 PM CT, Sunday, March 28, 2021

➤ As always, please do not hesitate to reach out to us with any forecast questions via the chat option on the Weather Porthole or our on call number, (317)-560-8122 press 1 for forecast questions.