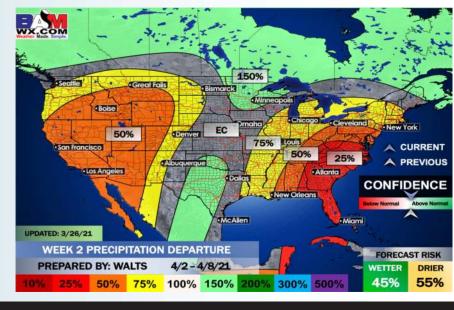

Updated: 12:30 PM CT, Sunday, March 28, 2021

➤ As always, please do not hesitate to reach out to us with any forecast questions via the chat option on the Weather Porthole or our on call number, (317)-560-8122 press 1 for forecast questions.