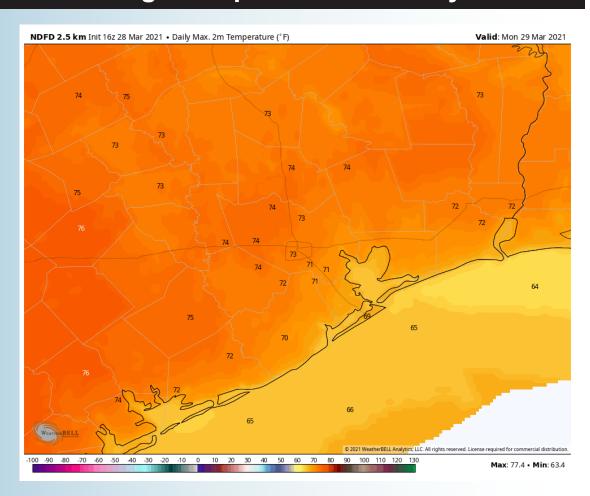

Updated: 12:30 PM CT, Sunday, March 28, 2021

➤ As always, please do not hesitate to reach out to us with any forecast questions via the chat option on the Weather Porthole or our on call number, (317)-560-8122 press 1 for forecast questions.