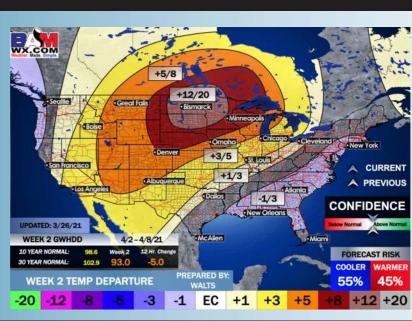

Updated: 12:30 PM CT, Sunday, March 28, 2021

➤ As always, please do not hesitate to reach out to us with any forecast questions via the chat option on the Weather Porthole or our on call number, (317)-560-8122 press 1 for forecast questions.