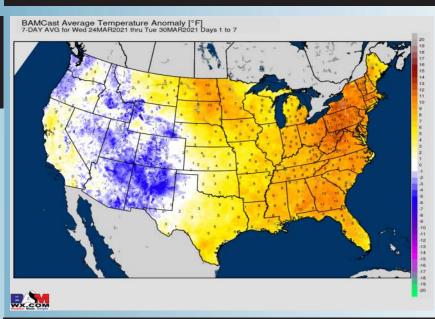

Updated: 12:30 PM CT, Sunday, March 28, 2021

➤ As always, please do not hesitate to reach out to us with any forecast questions via the chat option on the Weather Porthole or our on call number, (317)-560-8122 press 1 for forecast questions.