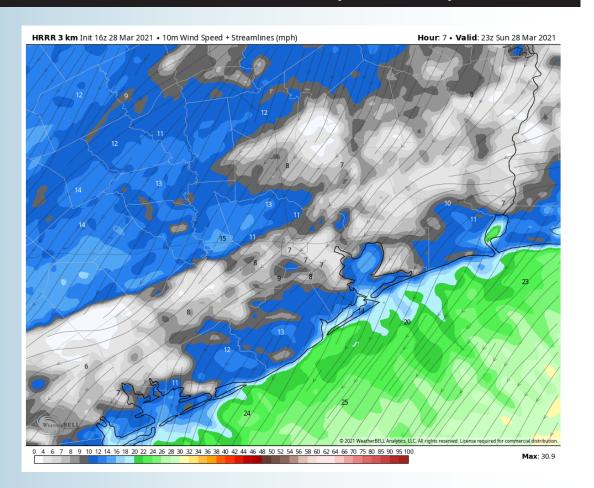

greater instability is. A lack of moisture in the low levels should help to keep any moisture on the lighter side.
- Winds will continue to be out the NE this afternoon/ evening with the breeziest conditions into the daylight hours. Winds during the daylight hours look to continue to remain around 15 − 20 MPH with gust around 25 − 30 MPH. Winds start to weaken a bit overnight remaining sustained around 10 − 15 MPH over open waters with gust around 20 − 25 MPH. Winds this evening should be even weaker into the Buffalo Bayou.
- Low temperatures look to get into the mid to upper 50's F over open waters into tomorrow morning.
  - Fog is NOT anticipated tonight into tomorrow morning.

#### **Simulated Radar Snapshot (6 PM CT)**



# Sunday, March 28th, 2021

#### **Sustained Winds (6 PM CT)**



#### **Low Temperatures into Tomorrow morning**







# **Short-Term Forecast Discussion**

- A dry is expected on Monday.
- NE winds sustained around 10 − 15 MPH over open waters with gust near 20 MPH will begin to shift out of the SE into the early afternoon (should be ESE by roughly ~2 − 4 PM). Winds into the afternoon continue to be out of the SE sustained around 8-13 MPH with gust around 20 MPH possible.
- > High temperatures look to get into the mid to upper 60's F over open waters.
- No fog anticipated Monday morning. Winds do shift out of the SE through Monday night into Tuesday morning. Data has not latched onto the idea of fog at the moment, but will need to be monitored for the potential moving forward. Winds may be a limiting factor in fog development. Furthermore, ever incr