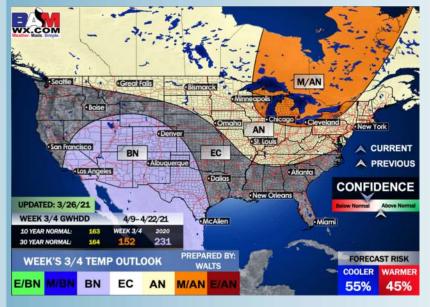

Updated: 12:30 PM CT, Sunday, March 28, 2021

➤ As always, please do not hesitate to reach out to us with any forecast questions via the chat option on the Weather Porthole or our on call number, (317)-560-8122 press 1 for forecast questions.