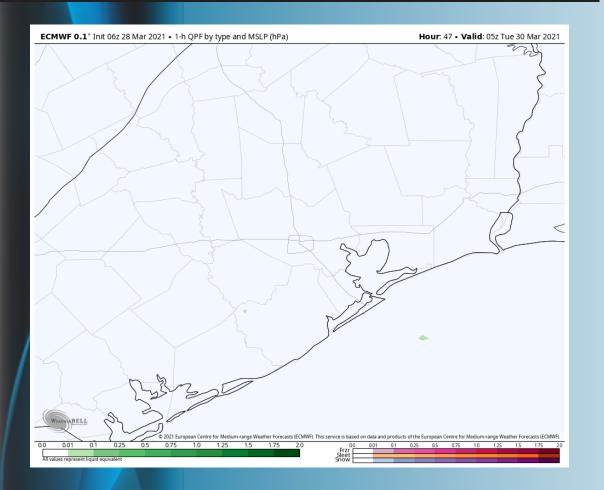

15 MPH over open waters with gust near 20 MPH will begin to shift out of the SE into the early afternoon (should be ESE by roughly ~2 − 4 PM). Winds into the afternoon continue to be out of the SE sustained around 8-13 MPH with gust around 20 MPH possible.
- > High temperatures look to get into the mid to upper 60's F over open waters.
- No fog anticipated Monday morning. Winds do shift out of the SE through Monday night into Tuesday morning. Data has not latched onto the idea of fog at the moment, but will need to be monitored for the potential moving forward. Winds may be a limiting factor in fog development. Furthermore, ever increasing water temperatures over the shelf waters will begin to make sea fog formation more difficult to come by.

#### **Simulated Radar Snapshot (12 PM CT)**



# Monday, March 29th, 2021

#### **Sustained Winds (4 PM CT)**



#### **High Temperatures Monday**







#### **Short-Term Forecast Discussion**

- Spotty rain chances will be possible in the AM hours of Tuesday into the early afternoon as a warm front moves through the Houston area.
- ➤ After the warm front passes in the AM, winds should begin to pick up into the PM. Winds look to be sustained around 10 15 MPH with gust of 20 25 MPH possible.
- High Temperatures look to get into the mid to upper 70's F on Tuesday.
  - TUE night into WED morning may offer up a better potential for fog as winds relax WED morning out ahead of another boundary. Data is not picking up on this yet but will need to be monitored.

#### **Simulated Radar Snapshot (10 AM CT)**



### Tuesday, March 30th, 2021