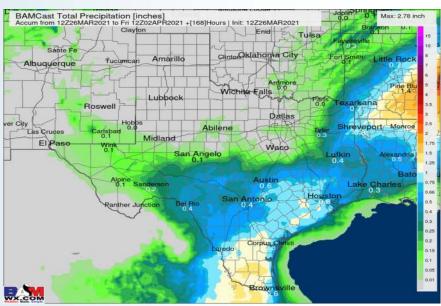

Updated: 12:30 PM CT, Sunday, March 28, 2021

➤ As always, please do not hesitate to reach out to us with any forecast questions via the chat option on the Weather Porthole or our on call number, (317)-560-8122 press 1 for forecast questions.