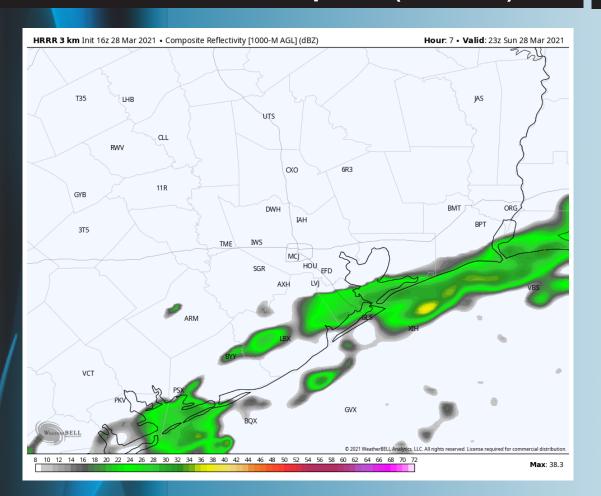

ed out this afternoon with the best potential to the SW where the greater instability is. A lack of moisture in the low levels should help to keep any moisture on the lighter side.
- Winds will continue to be out the NE this afternoon/ evening with the breeziest conditions into the daylight hours. Winds during the daylight hours look to continue to remain around 15 − 20 MPH with gust around 25 − 30 MPH. Winds start to weaken a bit overnight remaining sustained around 10 − 15 MPH over open waters with gust around 20 − 25 MPH. Winds this evening should be even weaker into the Buffalo Bayou.
- Low temperatures look to get into the mid to upper 50's F over open waters into tomorrow morning.
  - Fog is NOT anticipated tonight into tomorrow morning.

#### **Simulated Radar Snapshot (6 PM CT)**



# Sunday, March 28th, 2021

#### **Sustained Winds (6 PM CT)**



#### **Low Temperatures into Tomorrow morning**







# **Short-Term Forecast Discussion**

- A dry is expected on Monday.
- NE winds sustained around 10 − 15 MPH over open waters with gust near 20 MPH will begin to shift out of the SE into the early afternoon (should be ESE by roughly ~2 − 4 PM). Winds into the afternoon continue to be out of the SE sustained around 8-13 MPH with gust around 20 MPH possible.
- > High temperatures look to get into the mid to upper 60's F over open waters.
- No fog anticipated Monday morning. Winds do shift out of the SE through Monday night into Tuesday morning. Data has not latched onto the idea of fog at the moment, but will need to be monitored for the potential moving forward. Winds m