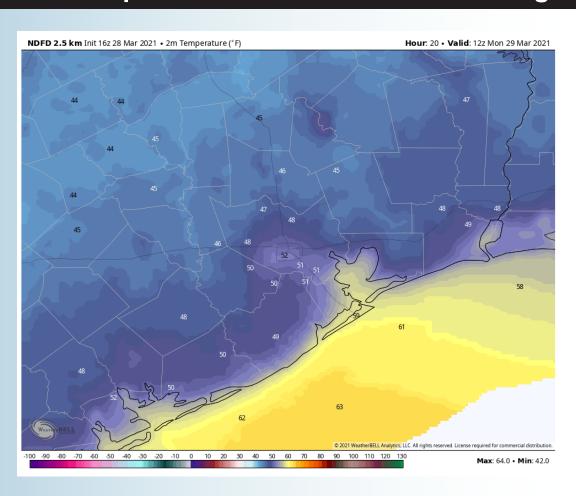

ow levels should help to keep any moisture on the lighter side.
- Winds will continue to be out the NE this afternoon/ evening with the breeziest conditions into the daylight hours. Winds during the daylight hours look to continue to remain around 15 − 20 MPH with gust around 25 − 30 MPH. Winds start to weaken a bit overnight remaining sustained around 10 − 15 MPH over open waters with gust around 20 − 25 MPH. Winds this evening should be even weaker into the Buffalo Bayou.
- Low temperatures look to get into the mid to upper 50's F over open waters into tomorrow morning.
  - Fog is NOT anticipated tonight into tomorrow morning.

#### **Simulated Radar Snapshot (6 PM CT)**



# Sunday, March 28th, 2021

#### **Sustained Winds (6 PM CT)**



#### **Low Temperatures into Tomorrow morning**







# **Short-Term Forecast Discussion**

- A dry is expected on Monday.
- NE winds sustained around 10 − 15 MPH over open waters with gust near 20 MPH will begin to shift out of the SE into the early afternoon (should be ESE by roughly ~2 − 4 PM). Winds into the afternoon continue to be out of the SE sustained around 8-13 MPH with gust around 20 MPH possible.
- > High temperatures look to get into the mid to upper 60's F over open waters.
- No fog anticipated Monday morning. Winds do shift out of the SE through Monday night into Tuesday morning. Data has not latched onto the idea of fog at the moment, but will need to be monitored for the potential moving forward. Winds may be a limiting factor in fog development. Furthermore, ever increasing water temperatures over the shelf waters wil