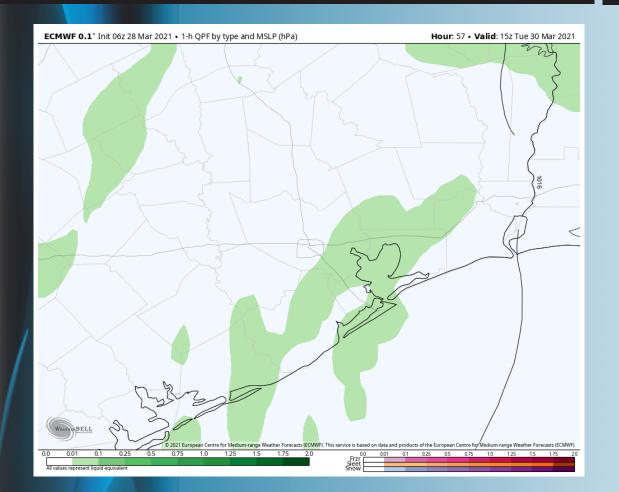

Updated: 12:30 PM CT, Sunday, March 28, 2021

➤ As always, please do not hesitate to reach out to us with any forecast questions via the chat option on the Weather Porthole or our on call number, (317)-560-8122 press 1 for forecast questions.