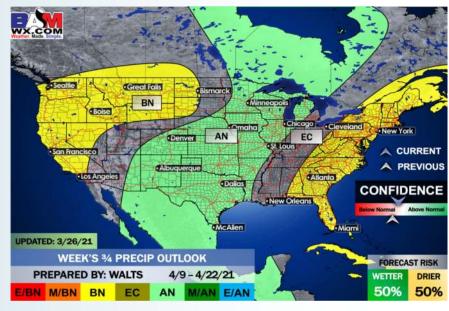

Updated: 12:30 PM CT, Sunday, March 28, 2021

➤ As always, please do not hesitate to reach out to us with any forecast questions via the chat option on the Weather Porthole or our on call number, (317)-560-8122 press 1 for forecast questions.