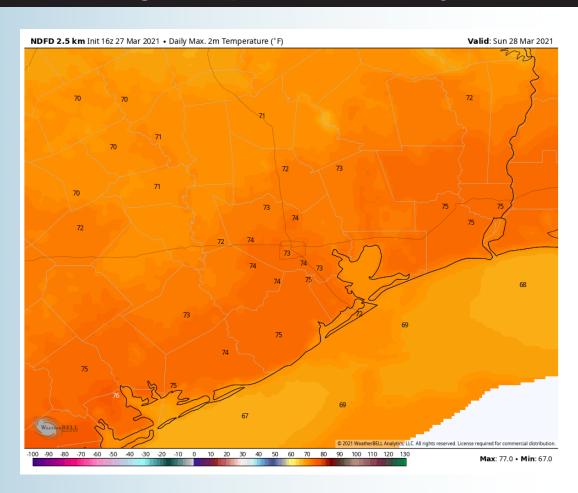

te morning and afternoon. Winds look to be sustained around 10 − 20 MPH. Gust around 30 MPH will be possible with an isolated higher gust not out of the questions especially around the 12 PM timeframe. Winds likely continue to remain elevated into the evening, especially near the boarding station where winds continue to remain sustained around 10 − 20 MPH with gust around 25 MPH. However, winds into the Buffalo Bayou weaken after sunset vs. areas into the Bay to around 5 − 15 MPH.
- Temperatures look to be in the lower 70's F on Sunday over open waters.
  - There exists some potential for fog Sunday morning. More information on slide above.

#### **Simulated Radar Snapshot (6 AM CT)**



### Sunday, March 28th, 2021

#### **Sustained Winds (3 PM CT)**



#### **High Temperatures Sunday**







#### **Short-Term Forecast Discussion**

- > A dry is expected on Monday. Will need to watch late in the day for very minor chances.
- Winds will likely be out of the NE before shifting out of the SE into the afternoon. Winds look to be sustained around 8-13 MPH with gust of 15 – 20 MPH possible.
- High temperatures look to get into the mid to upper 60's F.
- No fog anticipated Monday morning. Winds do shift out of the SE into Monday afternoon/ evening which MAY open the door for fog potential into Monday night/ TUE morning. This is not anticipated at this time, but something to keep an eye on.

#### **Simulated Radar Snapshot (1 PM CT)**



## Monday, March 29th, 2021

#### **Sustained Winds (5 PM CT)**



#### **High Temperatures Monday**







## Saturday, March 27, 2021

#### **