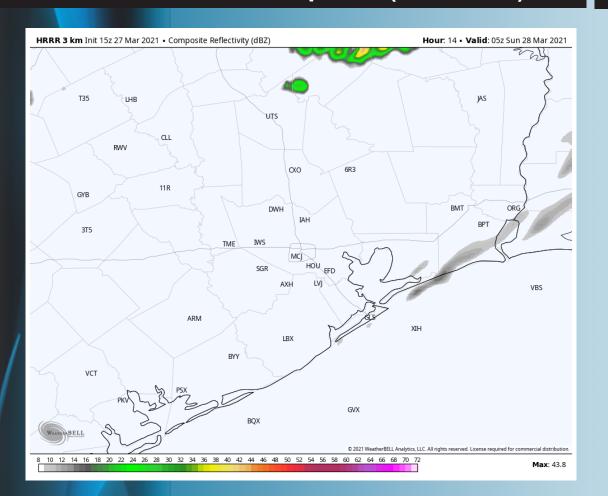

|





#### **Short-Term Forecast Discussion**

- Dry rest of the day is anticipated. Drizzle / mist will be possible around midnight.
  - ➤ Winds continue to remain out of the SSE for the remainder of the day. During daylight hours, winds are expected to be sustained around 8 13 MPH with gust around 20 MPH. Winds begin to weaken this evening into the overnight with sustained ~5MPH towards midnight. Wind direction may become variable around midnight as well but would anticipate a general southerly component before frontal passage.
- Temperatures into the overnight look to remain rather mild, staying into the upper 60's over open waters.
- > The fog potential late tonight and tomorrow morning is discussed on the following slide.

#### **Simulated Radar Snapshot (12 AM CT)**



## Saturday, March 27th, 2021

#### **Sustained Winds (8 PM CT)**



#### **Low Temperatures into Tomorrow Morning**







# Fog Report

Sunday, March 16th, 2021

#### **VISIBILITY (12 AM CT SUN)**



#### **VISIBILITY (5 AM CT SUN)**





➤ Continue to eye fog potential late tonight into tomorrow morning as SE winds weaken before the passage of a frontal boundary. Patchy fog will be possible as early as 11 PM – 12 AM, especially closer to the Boarding Station. This fog will be more persistent towards the boarding station and more patchy further into the bay, especially towards Buffalo Bayou. Patchy fog will be possible towards the boarding station through about 6 – 7 AM before the winds pick up/ shift more out the north, ushering in drier air and ending the fog threat. Overall timing o