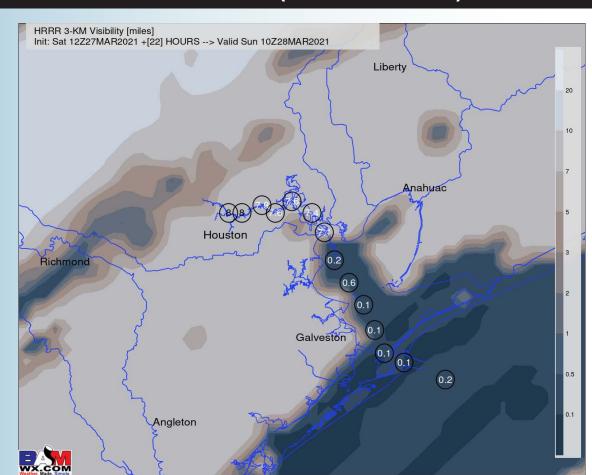

#### **VISIBILITY (12 AM CT SUN)**

#### **VISIBILITY (5 AM CT SUN)**

➤ Continue to eye fog potential late tonight into tomorrow morning as SE winds weaken before the passage of a frontal boundary. Patchy fog will be possible as early as 11 PM – 12 AM, especially closer to the Boarding Station. This fog will be more persistent towards the boarding station and more patchy further into the bay, especially towards Buffalo Bayou. Patchy fog will be possible towards the boarding station through about 6 – 7 AM before the winds pick up/ shift more out the north, ushering in drier air and ending the fog threat. Overall timing of frontal passage will be important for how long any patchy fog can linger. A quicker passage would end the threat sooner and a slower passage would allow the threat to linger.