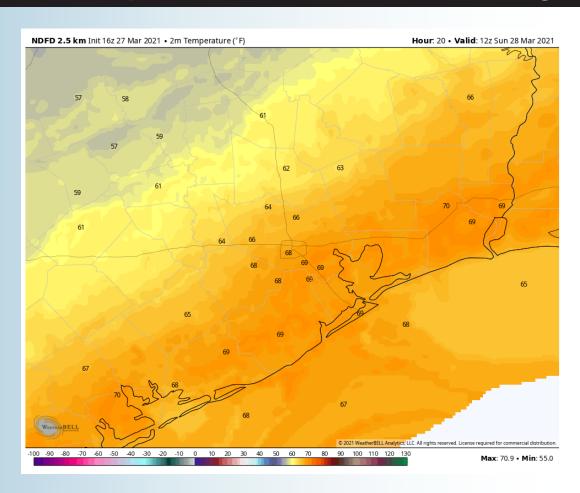

be possible around midnight.
  - ➤ Winds continue to remain out of the SSE for the remainder of the day. During daylight hours, winds are expected to be sustained around 8 13 MPH with gust around 20 MPH. Winds begin to weaken this evening into the overnight with sustained ~5MPH towards midnight. Wind direction may become variable around midnight as well but would anticipate a general southerly component before frontal passage.
- Temperatures into the overnight look to remain rather mild, staying into the upper 60's over open waters.
- > The fog potential late tonight and tomorrow morning is discussed on the following slide.

#### **Simulated Radar Snapshot (12 AM CT)**



## Saturday, March 27th, 2021

#### **Sustained Winds (8 PM CT)**



#### **Low Temperatures into Tomorrow Morning**







# Fog Report

Sunday, March 16th, 2021

#### **VISIBILITY (12 AM CT SUN)**



#### **VISIBILITY (5 AM CT SUN)**





➤ Continue to eye fog potential late tonight into tomorrow morning as SE winds weaken before the passage of a frontal boundary. Patchy fog will be possible as early as 11 PM – 12 AM, especially closer to the Boarding Station. This fog will be more persistent towards the boarding station and more patchy further into the bay, especially towards Buffalo Bayou. Patchy fog will be possible towards the boarding station through about 6 – 7 AM before the winds pick up/ shift more out the north, ushering in drier air and ending the fog threat. Overall timing of frontal passage will be important for how long any patchy fog can linger. A quicker passage would end the threat soone