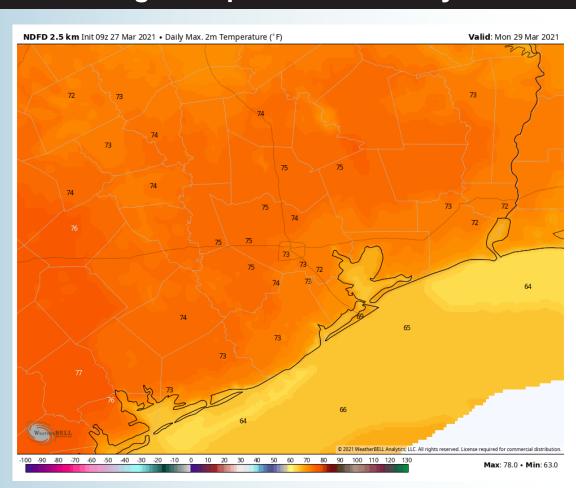

## Monday, March 29th, 2021

#### **High Temperatures Monday**

#### **Short-Term Forecast Discussion**

- > A dry is expected on Monday. Will need to watch late in the day for very minor chances.
- Winds will likely be out of the NE before shifting out of the SE into the afternoon. Winds look to be sustained around 8-13 MPH with gust of 15 – 20 MPH possible.
- High temperatures look to get into the mid to upper 60's F.
- No fog anticipated Monday morning. Winds do shift out of the SE into Monday afternoon/ evening which MAY open the door for fog potential into Monday night/ TUE morning. This is not anticipated at this time, but something to keep an eye on.