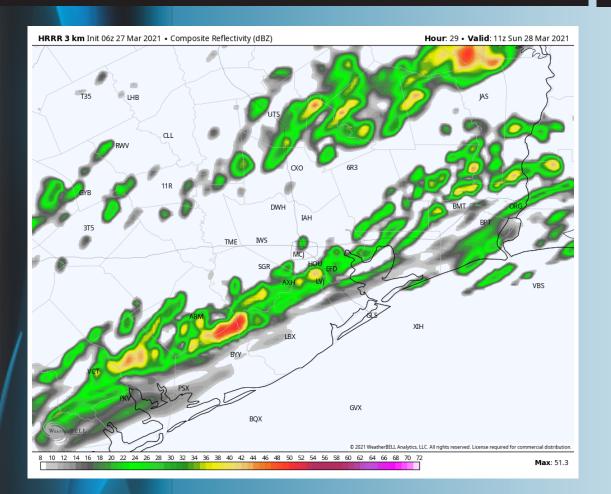

rnoon.
- Calm winds in the AM pick up after the front passes with windy conditions developing into the late morning and afternoon. Winds look to be sustained around 10 − 20 MPH. Gust around 30 MPH will be possible with an isolated higher gust not out of the questions especially around the 12 PM timeframe. Winds likely continue to remain elevated into the evening, especially near the boarding station where winds continue to remain sustained around 10 − 20 MPH with gust around 25 MPH. However, winds into the Buffalo Bayou weaken after sunset vs. areas into the Bay to around 5 − 15 MPH.
- Temperatures look to be in the lower 70's F on Sunday over open waters.
  - There exists some potential for fog Sunday morning. More information on slide above.

#### **Simulated Radar Snapshot (6 AM CT)**



### Sunday, March 28th, 2021

#### **Sustained Winds (3 PM CT)**



#### **High Temperatures Sunday**







#### **Short-Term Forecast Discussion**

- > A dry is expected on Monday. Will need to watch late in the day for very minor chances.
- Winds will likely be out of the NE before shifting out of the SE into the afternoon. Winds look to be sustained around 8-13 MPH with gust of 15 – 20 MPH possible.
- High temperatures look to get into the mid to upper 60's F.
- No fog anticipated Monday morning. Winds do shift out of the SE into Monday afternoon/ evening which MAY open the door for fog potential into Monday night/ TUE morning. This is not anticipated at this time, but something to keep an eye on.

#### **Simulated Radar Snapshot (1 PM CT)**



## Monday, March 29th, 2021

#### **Sus