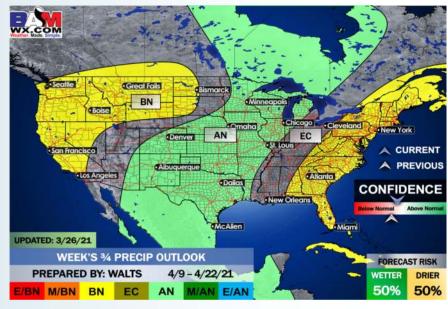

#### Weeks 3/4 Forecast

# Long-Range Forecast Discussion

- Above normal temperatures are anticipated out through Sunday before a cold front passes the area, ushering in cooler temperatures Monday. **Temperatures TUE/WED** moderate before another potential cold front brining in cooler temperatures into next THU. Precipitation this week will remains a bit uncertain due to how progressive the cold front on Sunday can be. Outside that, another front looks to provide another chance of moisture on WED.
  - Houston to be far enough removed from the subtropical jet influence for near normal to slightly below normal moisture risk for the week 2 timeframe. Temperatures are anticipated to average out to near normal.
- favorable pattern for precipitation risk for the Houston area for weeks 3 + 4. Temperatures are anticipated to average out to near normal for this time frame.