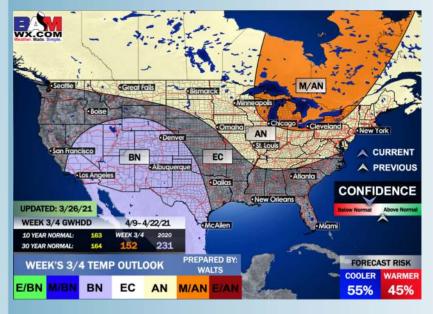

# Long-Range Forecast Discussion

- Above normal temperatures are anticipated out through Sunday before a cold front passes the area, ushering in cooler temperatures Monday. **Temperatures TUE/WED** moderate before another potential cold front brining in cooler temperatures into next THU. Precipitation this week will remains a bit uncertain due to how progressive the cold front on Sunday can be. Outside that, another front looks to provide another chance of moisture on WED.
  - Houston to be far enough removed from the subtropical jet influence for near normal to slightly below normal moisture risk for the week 2 timeframe. Temperatures are anticipated to average out to near normal.
- favorable pattern for precipitation risk for the Houston area for weeks 3 + 4. Temperatures are anticipated to average out to near normal for this time frame.

#### Weeks 3/4 Forecast