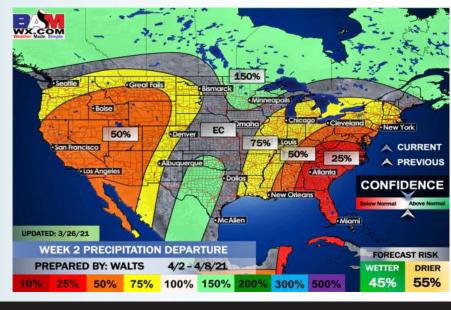

# Long-Range Forecast Discussion

- Above normal temperatures are anticipated out through Sunday before a cold front passes the area, ushering in cooler temperatures Monday. **Temperatures TUE/WED** moderate before another potential cold front brining in cooler temperatures into next THU. Precipitation this week will remains a bit uncertain due to how progressive the cold front on Sunday can be. Outside that, another front looks to provide another chance of moisture on WED.
  - Houston to be far enough removed from the subtropical jet influence for near normal to slightly below normal moisture risk for the week 2 timeframe. Temperatures are anticipated to average out to near normal.
- favorable pattern for precipitation risk for the Houston area for weeks 3 + 4. Temperatures are anticipated to average out to near normal for this time frame.

#### **Week 2 Forecast**