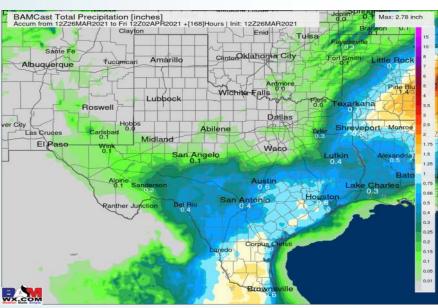

tures are anticipated out through Sunday before a cold front passes the area, ushering in cooler temperatures Monday. **Temperatures TUE/WED** moderate before another potential cold front brining in cooler temperatures into next THU. Precipitation this week will remains a bit uncertain due to how progressive the cold front on Sunday can be. Outside that, another front looks to provide another chance of moisture on WED.
  - Houston to be far enough removed from the subtropical jet influence for near normal to slightly below normal moisture risk for the week 2 timeframe. Temperatures are anticipated to average out to near normal.
- favorable pattern for precipitation risk for the Houston area for weeks 3 + 4. Temperatures are anticipated to average out to near normal for this time frame.





#### **Week 2 Forecast**





#### Weeks 3/4 Forecast