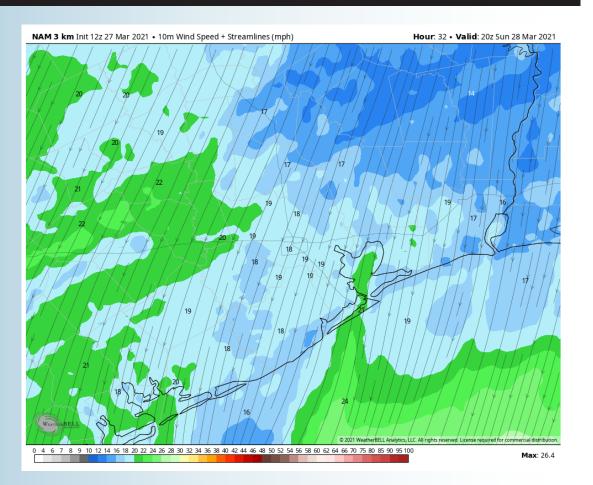

ndy conditions developing into the late morning and afternoon. Winds look to be sustained around 10 − 20 MPH. Gust around 30 MPH will be possible with an isolated higher gust not out of the questions especially around the 12 PM timeframe. Winds likely continue to remain elevated into the evening, especially near the boarding station where winds continue to remain sustained around 10 − 20 MPH with gust around 25 MPH. However, winds into the Buffalo Bayou weaken after sunset vs. areas into the Bay to around 5 − 15 MPH.
- Temperatures look to be in the lower 70's F on Sunday over open waters.
  - There exists some potential for fog Sunday morning. More information on slide above.

#### **Simulated Radar Snapshot (6 AM CT)**



### Sunday, March 28th, 2021

#### **Sustained Winds (3 PM CT)**



#### **High Temperatures Sunday**







#### **Short-Term Forecast Discussion**

- > A dry is expected on Monday. Will need to watch late in the day for very minor chances.
- Winds will likely be out of the NE before shifting out of the SE into the afternoon. Winds look to be sustained around 8-13 MPH with gust of 15 – 20 MPH possible.
- High temperatures look to get into the mid to upper 60's F.
- No fog anticipated Monday morning. Winds do shift out of the SE into Monday afternoon/ evening which MAY open the door for fog potential into Monday night/ TUE morning. This is not anticipated at this time, but something to keep an eye on.

#### **Simulated Radar Snapshot (1 PM CT)**



## Monday, March 29th, 2021

#### **Sustained Winds (5 PM CT)**



#### **High Temperatures Monday**