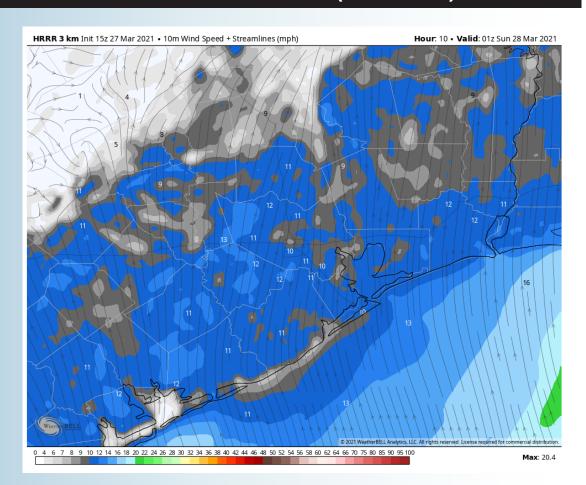

#### **Sustained Winds (8 PM CT)**

#### **Short-Term Forecast Discussion**

- Dry rest of the day is anticipated. Drizzle / mist will be possible around midnight.
  - ➤ Winds continue to remain out of the SSE for the remainder of the day. During daylight hours, winds are expected to be sustained around 8 13 MPH with gust around 20 MPH. Winds begin to weaken this evening into the overnight with sustained ~5MPH towards midnight. Wind direction may become variable around midnight as well but would anticipate a general southerly component before frontal passage.
- Temperatures into the overnight look to remain rather mild, staying into the upper 60's over open waters.
- > The fog potential late tonight and tomorrow morning is discussed on the following slide.