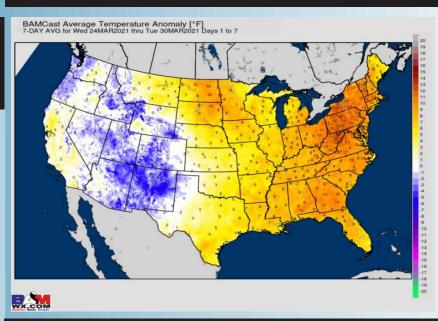

# Long-Range Forecast Discussion

- Above normal temperatures are anticipated out through Sunday before a cold front passes the area, ushering in cooler temperatures Monday. **Temperatures TUE/WED** moderate before another potential cold front brining in cooler temperatures into next THU. Precipitation this week will remains a bit uncertain due to how progressive the cold front on Sunday can be. Outside that, another front looks to provide another chance of moisture on WED.
  - Houston to be far enough removed from the subtropical jet influence for near normal to slightly below normal moisture risk for the week 2 timeframe. Temperatures are anticipated to average out to near normal.
- favorable pattern for precipitation risk for the Houston area for weeks 3 + 4. Temperatures are anticipated to average out to near normal for this time frame.