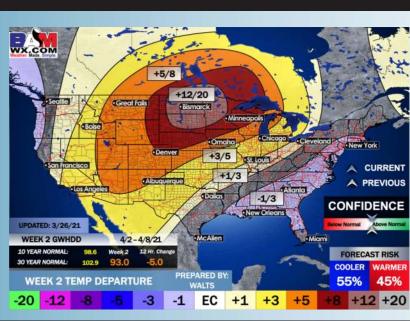

# Long-Range Forecast Discussion

- Above normal temperatures are anticipated out through Sunday before a cold front passes the area, ushering in cooler temperatures Monday. **Temperatures TUE/WED** moderate before another potential cold front brining in cooler temperatures into next THU. Precipitation this week will remains a bit uncertain due to how progressive the cold front on Sunday can be. Outside that, another front looks to provide another chance of moisture on WED.
  - Houston to be far enough removed from the subtropical jet influence for near normal to slightly below normal moisture risk for the week 2 timeframe. Temperatures are anticipated to average out to near normal.
- favorable pattern for precipitation risk for the Houston area for weeks 3 + 4. Temperatures are anticipated to average out to near normal for this time frame.

#### **Week 2 Forecast**