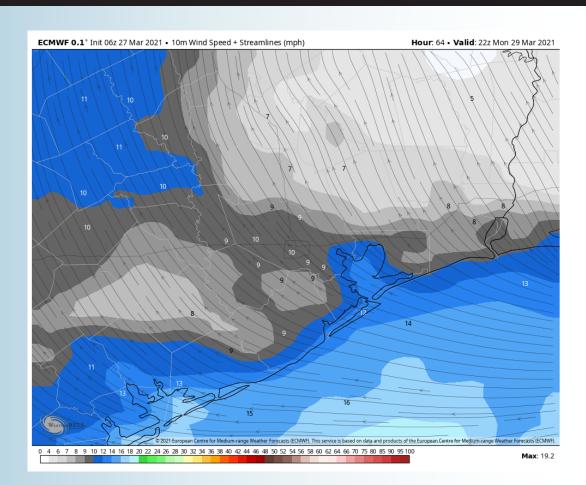

2021

#### **Sustained Winds (3 PM CT)**



#### **High Temperatures Sunday**







#### **Short-Term Forecast Discussion**

- > A dry is expected on Monday. Will need to watch late in the day for very minor chances.
- Winds will likely be out of the NE before shifting out of the SE into the afternoon. Winds look to be sustained around 8-13 MPH with gust of 15 – 20 MPH possible.
- High temperatures look to get into the mid to upper 60's F.
- No fog anticipated Monday morning. Winds do shift out of the SE into Monday afternoon/ evening which MAY open the door for fog potential into Monday night/ TUE morning. This is not anticipated at this time, but something to keep an eye on.

#### **Simulated Radar Snapshot (1 PM CT)**



## Monday, March 29th, 2021

#### **Sustained Winds (5 PM CT)**



#### **High Temperatures Monday**







## Saturday, March 27, 2021

#### **Week 1 Forecast**

# Long-Range Forecast Discussion

- Above normal temperatures are anticipated out through Sunday before a cold front passes the area, ushering in cooler temperatures Monday. **Temperatures TUE/WED** moderate before another potential cold front brining in cooler temperatures into next THU. Precipitation this week will remains a bit uncertain due to how progressive the cold front on Sunday can be. Outside that, another front looks to provide another chance of moisture on WED.
  - Houston to be far enough removed from the subtropical jet influence for near normal to slightly below normal moisture risk for the week 2 timeframe. Temperatures are anticipated to average out to near normal.
- favorabl