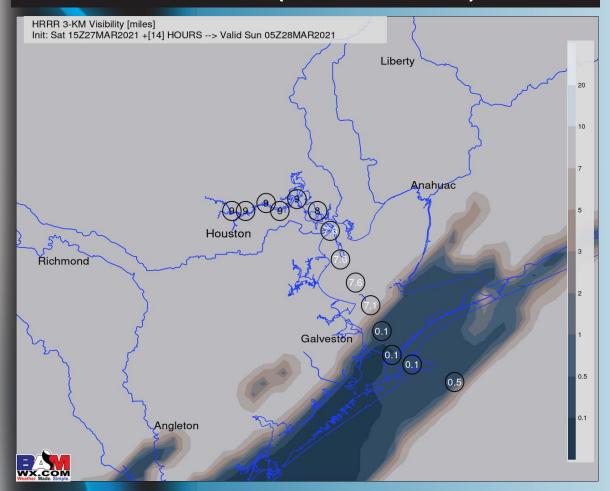

#### **VISIBILITY (5 AM CT SUN)**

➤ Continue to eye fog potential late tonight into tomorrow morning as SE winds weaken before the passage of a frontal boundary. Patchy fog will be possible as early as 11 PM – 12 AM, especially closer to the Boarding Station. This fog will be more persistent towards the boarding station and more patchy further into the bay, especially towards Buffalo Bayou. Patchy fog will be possible towards the boarding station through about 6 – 7 AM before the winds pick up/ shift more out the north, ushering in drier air and ending the fog threat. Overall timing of frontal passage will be important for how long any patchy fog can linger. A quicker passage would end the threat sooner and a slower passage would allow the threat to linger.