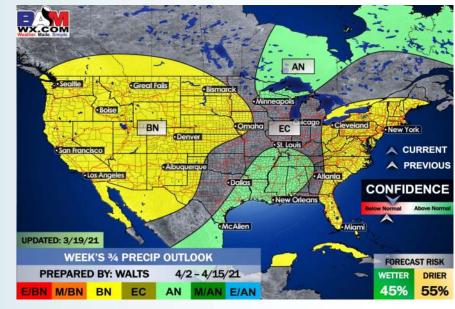

Updated: 5:25 AM CT Monday, March 22, 2021

➤ As always, please do not hesitate to reach out to us with any forecast questions via the chat option on the Weather Porthole or our on call number, (317)-560-8122 press 1 for forecast questions.