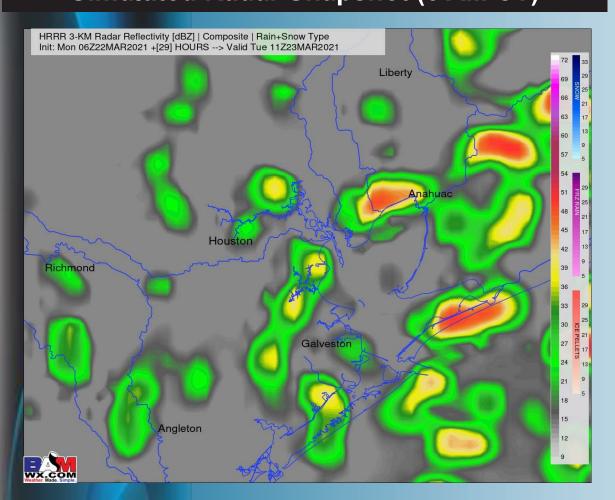

showers and a few iso rumbles of thunder will be possible through the first half of Tuesday. Precipitation chances will taper off late morning, remaining more quiet into the PM hours.
- Winds will be a bit tricky on Tuesday. Winds before 4 AM will be coming from the SSE at 8-13 MPH. Beyond this, a cold front will try and work its way toward the coast coming from the N, but then stalls right near the coastline. Winds may turn N for a very brief period of time Tuesday early PM, but then turn more SW into the evening at 5-10 MPH.
  - Highs will be sitting in the mid 70s Tuesday, warmer inland.
    - No fog is expected for Tuesday. Guidance at this distance is still hinting at fog potential Wed AM, something that will be refined in coming reports.

#### **Simulated Radar Snapshot (6 AM CT)**



#### **Sustained Winds (1 PM CT)**



#### **High Temperatures Tuesday**







#### Wednesday, March 24th, 2021

#### **Short-Term Forecast Discussion**

- Scattered showers and thunderstorms will be increasingly likely on Wednesday, especially late morning into the PM hours. There is quite a bit of forecast energy in the atmosphere here, so locally heavy downpours & gusty winds in the storms will be on the table.
- Winds will be forecast out of the ESE on Wednesday overall, sustained at 8-13 MPH, gusting at times up to 15-20 MPH.
  - Highs will be sitting in the lower 70s Wednesday, warmer inland.
- As touched on in the slide prior, we think there is a possibility for fog Wednesday AM (mainly after midnight Tuesday night), however, at this distance we have lower confidence on the exact