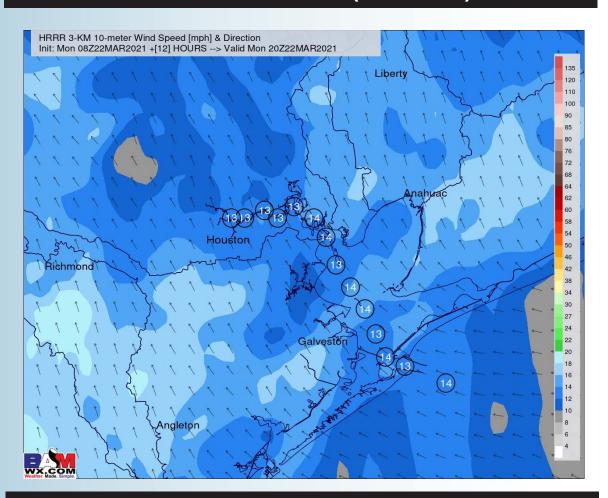

*

# ➤ While a few isolated sprinkles/ very light rain showers will be possible through the AM hours, the better chances look to come during the afternoon/evening hours, most notably after ~5 PM. A few iso rumbles of thunder Monday evening cannot be ruled out. Precip looks to stay generally light to at times moderate overnight.

- Winds across the area will continue coming out of the SE and will increase throughout the day. Into the afternoon hours today, sustained winds of 13-18 MPH with gusts 18-23 MPH will be possible. A locally stronger wind gust will be possible with the passing of precip Monday evening.
  - Highs Monday should be sitting in the lower 70s.
    - Fog is currently not favored for today.

#### **Simulated Radar Snapshot (7 PM CT)**



#### **Sustained Winds (3 PM CT)**



#### **High Temperatures Monday**







#### Tuesday, March 23rd, 2021

#### **Short-Term Forecast Discussion**

- Scattered showers and a few iso rumbles of thunder will be possible through the first half of Tuesday. Precipitation chances will taper off late morning, remaining more quiet into the PM hours.
- Winds will be a bit tricky on Tuesday. Winds before 4 AM will be coming from the SSE at 8-13 MPH. Beyond this, a cold front will try and work its way toward the coast coming from the N, but then stalls right near the coastline. Winds may turn N for a very brief period of time Tuesday early PM, but then turn more SW into the evening at 5-10 MPH.
  - Highs will be sitting in the mid 70s Tuesday, warmer inland.
    - No fog is expected for Tuesday. Guidance at this distance is still h