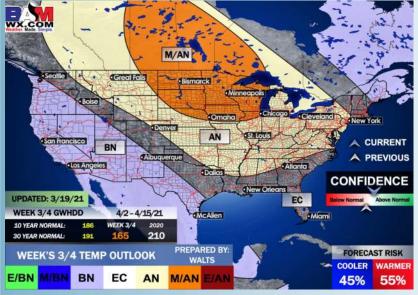

Updated: 5:25 AM CT Monday, March 22, 2021

➤ As always, please do not hesitate to reach out to us with any forecast questions via the chat option on the Weather Porthole or our on call number, (317)-560-8122 press 1 for forecast questions.