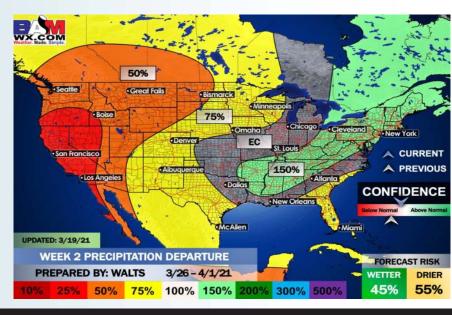

Updated: 5:25 AM CT Monday, March 22, 2021

➤ As always, please do not hesitate to reach out to us with any forecast questions via the chat option on the Weather Porthole or our on call number, (317)-560-8122 press 1 for forecast questions.