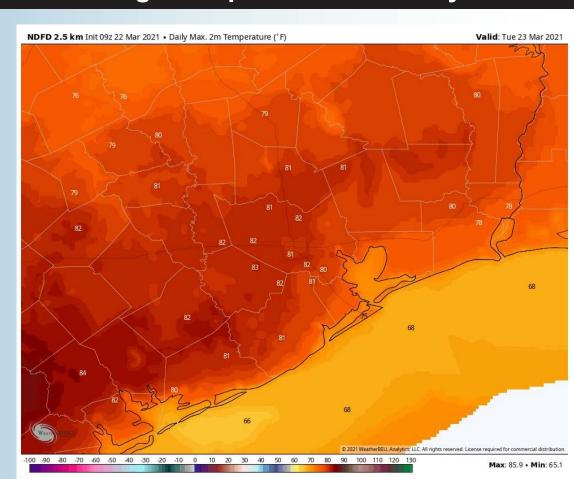

half of Tuesday. Precipitation chances will taper off late morning, remaining more quiet into the PM hours.
- Winds will be a bit tricky on Tuesday. Winds before 4 AM will be coming from the SSE at 8-13 MPH. Beyond this, a cold front will try and work its way toward the coast coming from the N, but then stalls right near the coastline. Winds may turn N for a very brief period of time Tuesday early PM, but then turn more SW into the evening at 5-10 MPH.
  - Highs will be sitting in the mid 70s Tuesday, warmer inland.
    - No fog is expected for Tuesday. Guidance at this distance is still hinting at fog potential Wed AM, something that will be refined in coming reports.

#### **Simulated Radar Snapshot (6 AM CT)**



#### **Sustained Winds (1 PM CT)**



#### **High Temperatures Tuesday**







#### Wednesday, March 24th, 2021

#### **Short-Term Forecast Discussion**

- Scattered showers and thunderstorms will be increasingly likely on Wednesday, especially late morning into the PM hours. There is quite a bit of forecast energy in the atmosphere here, so locally heavy downpours & gusty winds in the storms will be on the table.
- Winds will be forecast out of the ESE on Wednesday overall, sustained at 8-13 MPH, gusting at times up to 15-20 MPH.
  - Highs will be sitting in the lower 70s Wednesday, warmer inland.
- As touched on in the slide prior, we think there is a possibility for fog Wednesday AM (mainly after midnight Tuesday night), however, at this distance we have lower confidence on the exact location and start time. This will be fine-tuned in the coming reports.

##