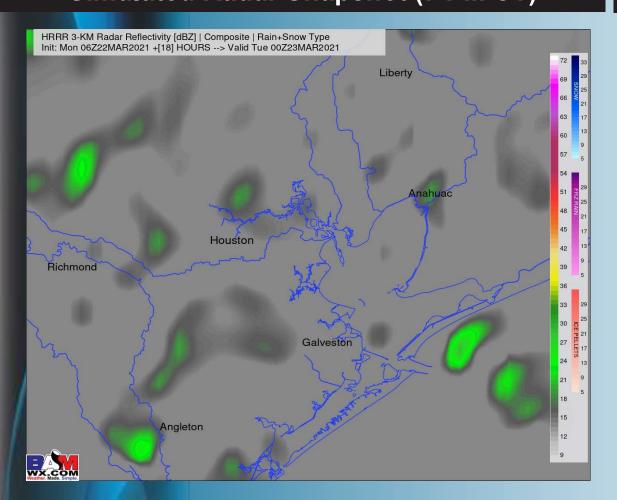

#### **Short-Term Forecast Discussion**

# ➤ While a few isolated sprinkles/ very light rain showers will be possible through the AM hours, the better chances look to come during the afternoon/evening hours, most notably after ~5 PM. A few iso rumbles of thunder Monday evening cannot be ruled out. Precip looks to stay generally light to at times moderate overnight.

- Winds across the area will continue coming out of the SE and will increase throughout the day. Into the afternoon hours today, sustained winds of 13-18 MPH with gusts 18-23 MPH will be possible. A locally stronger wind gust will be possible with the passing of precip Monday evening.
  - Highs Monday should be sitting in the lower 70s.
    - Fog is currently not favored for today.

#### **Simulated Radar Snapshot (7 PM CT)**



#### **Sustained Winds (3 PM CT)**



#### **High Temperatures Monday**







#### Tuesday, March 23rd, 2021

#### **Short-Term Forecast Discussion**

- Scattered showers and a few iso rumbles of thunder will be possible through the first half of Tuesday. Precipitation chances will taper off late morning, remaining more quiet into the PM hours.
- Winds will be a bit tricky on Tuesday. Winds before 4 AM will be coming from the SSE at 8-13 MPH. Beyond this, a cold front will try and work its way toward the coast coming from the N, but then stalls right near the coastline. Winds may turn N for a very brief period of time Tuesday early PM, but then turn more SW into the evening at 5-10 MPH.
  - Highs will be sitting in the mid 70s Tuesday, warmer inland.
    - No fog is expected for Tuesday