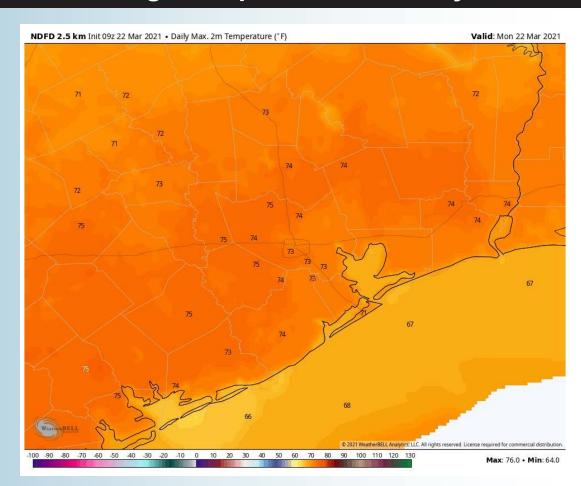

/ very light rain showers will be possible through the AM hours, the better chances look to come during the afternoon/evening hours, most notably after ~5 PM. A few iso rumbles of thunder Monday evening cannot be ruled out. Precip looks to stay generally light to at times moderate overnight.

- Winds across the area will continue coming out of the SE and will increase throughout the day. Into the afternoon hours today, sustained winds of 13-18 MPH with gusts 18-23 MPH will be possible. A locally stronger wind gust will be possible with the passing of precip Monday evening.
  - Highs Monday should be sitting in the lower 70s.
    - Fog is currently not favored for today.

#### **Simulated Radar Snapshot (7 PM CT)**



#### **Sustained Winds (3 PM CT)**



#### **High Temperatures Monday**







#### Tuesday, March 23rd, 2021

#### **Short-Term Forecast Discussion**

- Scattered showers and a few iso rumbles of thunder will be possible through the first half of Tuesday. Precipitation chances will taper off late morning, remaining more quiet into the PM hours.
- Winds will be a bit tricky on Tuesday. Winds before 4 AM will be coming from the SSE at 8-13 MPH. Beyond this, a cold front will try and work its way toward the coast coming from the N, but then stalls right near the coastline. Winds may turn N for a very brief period of time Tuesday early PM, but then turn more SW into the evening at 5-10 MPH.
  - Highs will be sitting in the mid 70s Tuesday, warmer inland.
    - No fog is expected for Tuesday. Guidance at this distance is still hinting at fog potential Wed AM, somet