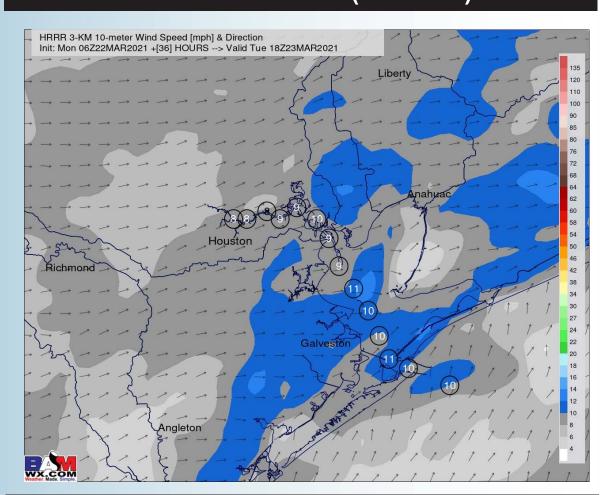

er will be possible through the first half of Tuesday. Precipitation chances will taper off late morning, remaining more quiet into the PM hours.
- Winds will be a bit tricky on Tuesday. Winds before 4 AM will be coming from the SSE at 8-13 MPH. Beyond this, a cold front will try and work its way toward the coast coming from the N, but then stalls right near the coastline. Winds may turn N for a very brief period of time Tuesday early PM, but then turn more SW into the evening at 5-10 MPH.
  - Highs will be sitting in the mid 70s Tuesday, warmer inland.
    - No fog is expected for Tuesday. Guidance at this distance is still hinting at fog potential Wed AM, something that will be refined in coming reports.

#### **Simulated Radar Snapshot (6 AM CT)**



#### **Sustained Winds (1 PM CT)**



#### **High Temperatures Tuesday**







#### Wednesday, March 24th, 2021

#### **Short-Term Forecast Discussion**

- Scattered showers and thunderstorms will be increasingly likely on Wednesday, especially late morning into the PM hours. There is quite a bit of forecast energy in the atmosphere here, so locally heavy downpours & gusty winds in the storms will be on the table.
- Winds will be forecast out of the ESE on Wednesday overall, sustained at 8-13 MPH, gusting at times up to 15-20 MPH.
  - Highs will be sitting in the lower 70s Wednesday, warmer inland.
- As touched on in the slide prior, we think there is a possibility for fog Wednesday AM (mainly after midnight Tuesday night), however, at this distance we have lower confidence on the exact location and start time. This will be