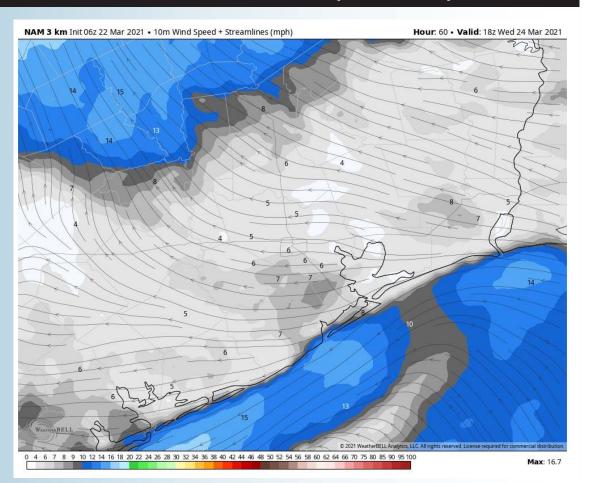

2021

#### **Short-Term Forecast Discussion**

- Scattered showers and thunderstorms will be increasingly likely on Wednesday, especially late morning into the PM hours. There is quite a bit of forecast energy in the atmosphere here, so locally heavy downpours & gusty winds in the storms will be on the table.
- Winds will be forecast out of the ESE on Wednesday overall, sustained at 8-13 MPH, gusting at times up to 15-20 MPH.
  - Highs will be sitting in the lower 70s Wednesday, warmer inland.
- As touched on in the slide prior, we think there is a possibility for fog Wednesday AM (mainly after midnight Tuesday night), however, at this distance we have lower confidence on the exact location and start time. This will be fine-tuned in the coming reports.

#### **Sustained Winds (1 PM CT)**



#### **Simulated Radar Snapshot (3 PM CT)**



#### **High Temperatures Wednesday**







## Long-Range Forecast Discussion

- Temps start climbing on average more above normal over the course of the next week. Today Thursday will offer up the best shots of moisture this week with with heavier downpours/ storms possible.
  - Temperatures likely average out to near normal for the week 2 timeframe with warmer weather out ahead of a system on Mar 29 31 and cooler temps in behind. Precipitation should run near normal as well with better moisture chances with the storm system around Mar 29 31.
- April will feature a more active subtropical jet with increased moisture risk.

  Temperatures are expected to be near normal and likely fluctuate between warmer and cooler pending passages of system