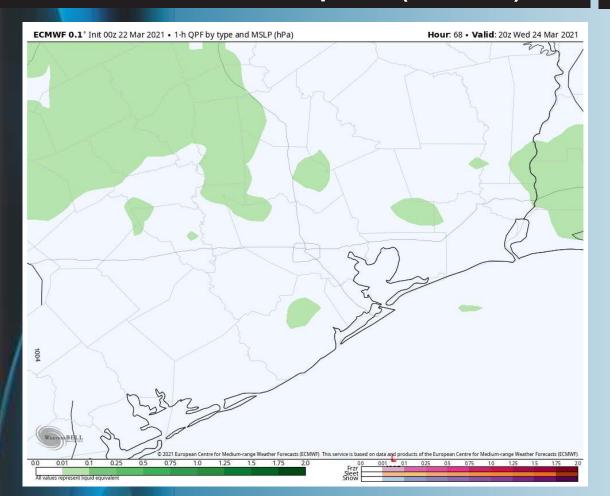

- Scattered showers and thunderstorms will be increasingly likely on Wednesday, especially late morning into the PM hours. There is quite a bit of forecast energy in the atmosphere here, so locally heavy downpours & gusty winds in the storms will be on the table.
- Winds will be forecast out of the ESE on Wednesday overall, sustained at 8-13 MPH, gusting at times up to 15-20 MPH.
  - Highs will be sitting in the lower 70s Wednesday, warmer inland.
- As touched on in the slide prior, we think there is a possibility for fog Wednesday AM (mainly after midnight Tuesday night), however, at this distance we have lower confidence on the exact location and start time. This will be fine-tuned in the coming reports.

#### **Sustained Winds (1 PM CT)**



#### **Simulated Radar Snapshot (3 PM CT)**



#### **High Temperatures Wednesday**







## Long-Range Forecast Discussion

- Temps start climbing on average more above normal over the course of the next week. Today Thursday will offer up the best shots of moisture this week with with heavier downpours/ storms possible.
  - Temperatures likely average out to near normal for the week 2 timeframe with warmer weather out ahead of a system on Mar 29 31 and cooler temps in behind. Precipitation should run near normal as well with better moisture chances with the storm system around Mar 29 31.
- April will feature a more active subtropical jet with increased moisture risk.

  Temperatures are expected to be near normal and likely fluctuate between warmer and cooler pending passages of systems.

#### **Week 1 Forecast**





#### **Week 2