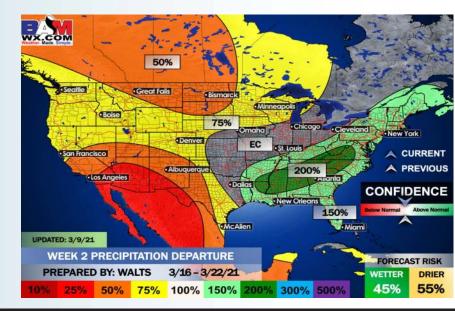

#### Long-Range Forecast Discussion

Temps are expected to rise above normal temperatures today through Saturday, dropping cooler late weekend to early next week. Precipitation chances look to be mainly north over the next week.

- The week 2 timeframe will offer up some better precipitation risks with the best potential just North / East of the Houston area. Temperatures will likely drop below normal for this period.
- The end of March and open to early April is expected to have near below normal precipitation risks with slightly above normal temperature risks.

#### Week 2 Forecast

Week 1 Forecast