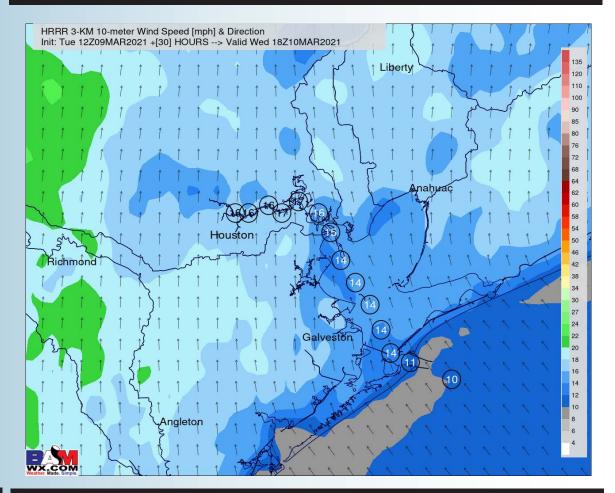

#### Sustained Winds (12 PM CT)

#### **Short-Term Forecast Discussion**

We need to watch for a few iso sprinkles again (~10-20%) near mid/late morning to early PM Wed, but at this distance favoring an overall drier day tomorrow.

- Wednesday likely features sustained winds of 13-18 MPH and gusts 20-25 MPH coming from the SE at the boarding station.
  - Highs will be in the lower 70s for our stations on Wednesday, warmer inland.