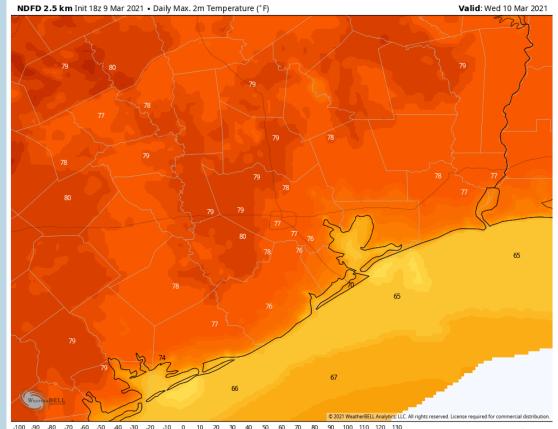

#### **High Temperatures Wednesday**

30 40 50 80 70 80 90 100 110 120 130

#### **Short-Term Forecast Discussion**

We need to watch for a few iso sprinkles again (~10-20%) near mid/late morning to early PM Wed, but at this distance favoring an overall drier day tomorrow.

- Wednesday likely features sustained winds of 13-18 MPH and gusts 20-25 MPH coming from the SE at the boarding station.
  - Highs will be in the lower 70s for our stations on Wednesday, warmer inland.