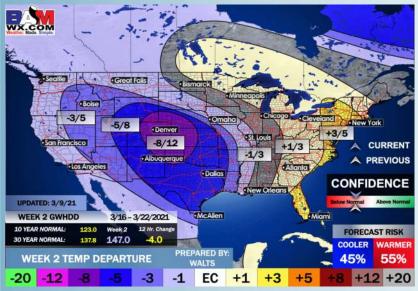

- The week 2 timeframe will offer up some better precipitation risks with the best potential just North / East of the Houston area. Temperatures will likely drop below normal for this period.
- The end of March and open to early April is expected to have near below normal precipitation risks with slightly above normal temperature risks.

#### Week 2 Forecast

Week 1 Forecast