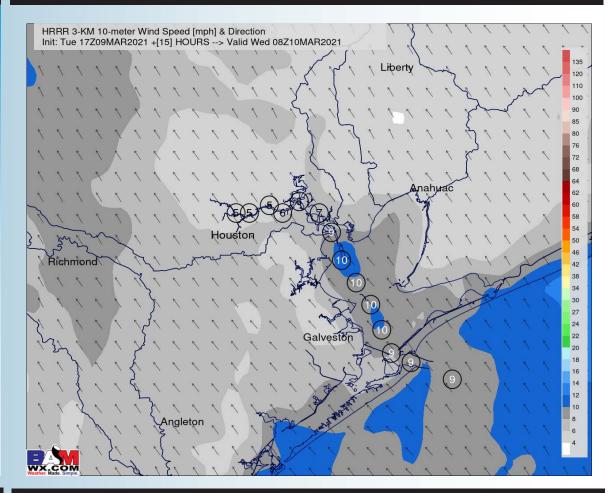

## Sustained Winds (2 AM CT)

Tuesday, March 9th, 2021

**Short-Term Forecast Discussion** 

Expecting an overall dry overnight period.

Tonight features sustained winds of 10-15 MPH and gusts 15-20 MPH coming from the SE at the boarding station.

Lows tonight drop to near 60F.