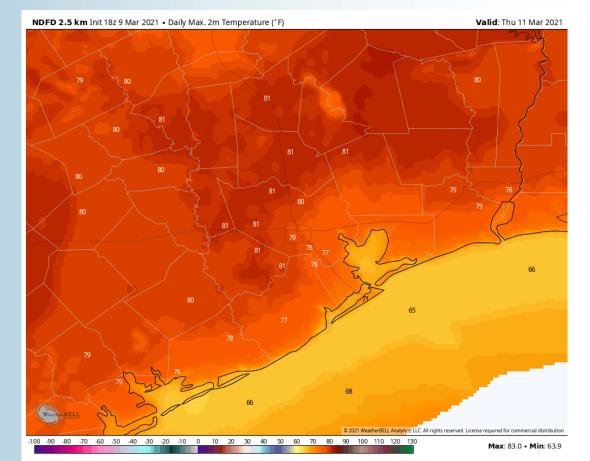

#### **High Temperatures Thursday**

#### **Short-Term Forecast Discussion**

We may need to watch for a few iso sprinkles again (~10-20%) near mid/late morning to early PM Thurs, but at this distance favoring an overall drier day.

- Thursday likely features sustained winds of 13-18 MPH and gusts 20-25 MPH coming from the SSE at the boarding station.
  - Highs will be in the lower 70s for our stations on Thursday, warmer inland.
- No fog is currently anticipated for Thursday.