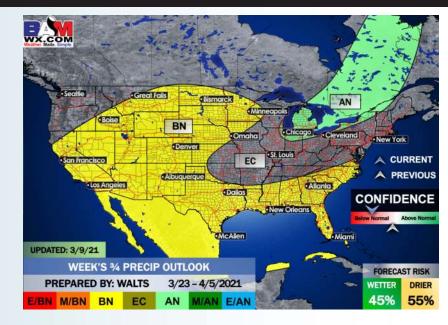

#### Long-Range Forecast Discussion

Temps are expected to rise above normal temperatures today through Saturday, dropping cooler late weekend to early next week. Precipitation chances look to be mainly north over the next week.

- The week 2 timeframe will offer up some better precipitation risks with the best potential just North / East of the Houston area. Temperatures will likely drop below normal for this period.
- The end of March and open to early April is expected to have near below normal precipitation risks with slightly above normal temperature risks.

#### Weeks 3/4 Forecast