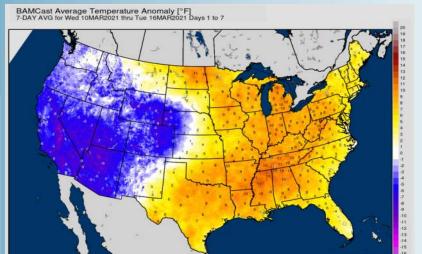

#### Long-Range Forecast Discussion

Temps are expected to rise above normal temperatures today through Saturday, dropping cooler late weekend to early next week. Precipitation chances look to be mainly north over the next week.

#### Week 2 Forecast

Week 1 Forecast