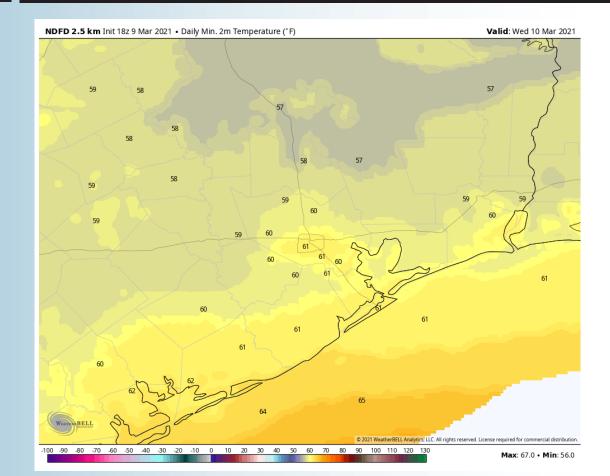

#### Low Temperatures Tonight

**Short-Term Forecast Discussion** 

Expecting an overall dry overnight period.

Tonight features sustained winds of 10-15 MPH and gusts 15-20 MPH coming from the SE at the boarding station.

Lows tonight drop to near 60F.