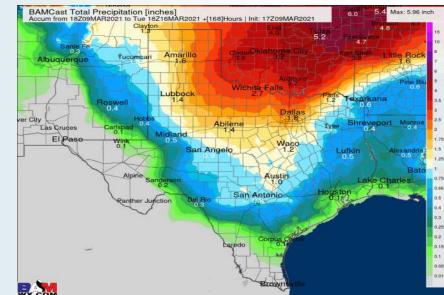

#### Long-Range Forecast Discussion

Temps are expected to rise above normal temperatures today through Saturday, dropping cooler late weekend to early next week. Precipitation chances look to be mainly north over the next week.

- The week 2 timeframe will offer up some better precipitation risks with the best potential just North / East of the Houston area. Temperatures will likely drop below normal for this period.
- The end of March and open to early April is expected to have near below normal precipitation risks with slightly above normal temperature risks.