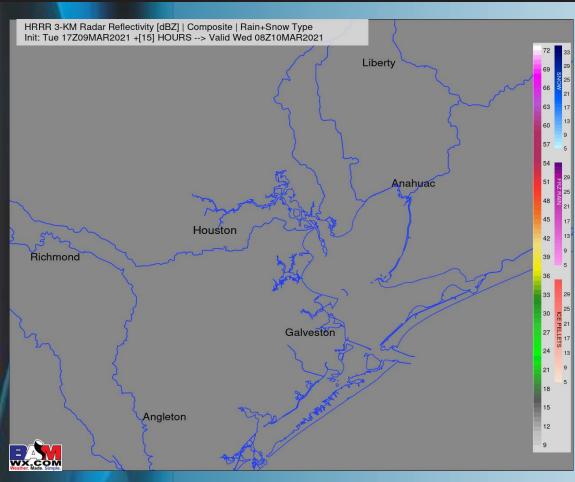

#### Simulated Radar Snapshot (2 AM CT)

**Short-Term Forecast Discussion** 

Expecting an overall dry overnight period.

Tonight features sustained winds of 10-15 MPH and gusts 15-20 MPH coming from the SE at the boarding station.

Lows tonight drop to near 60F.