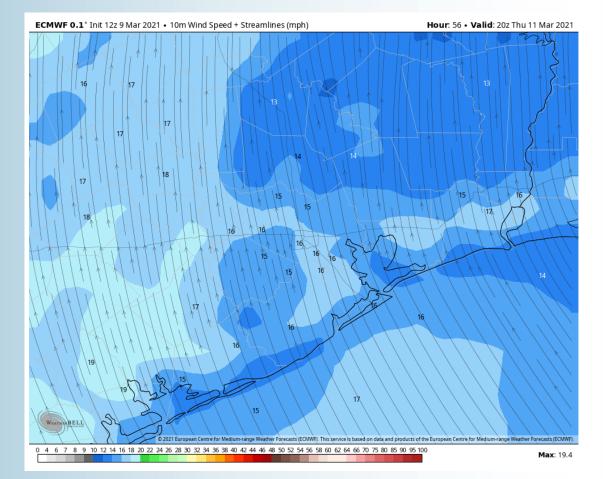

#### Sustained Winds (2 PM CT)

#### **Short-Term Forecast Discussion**

We may need to watch for a few iso sprinkles again (~10-20%) near mid/late morning to early PM Thurs, but at this distance favoring an overall drier day.

- Thursday likely features sustained winds of 13-18 MPH and gusts 20-25 MPH coming from the SSE at the boarding station.
  - Highs will be in the lower 70s for our stations on Thursday, warmer inland.
- No fog is currently anticipated for Thursday.