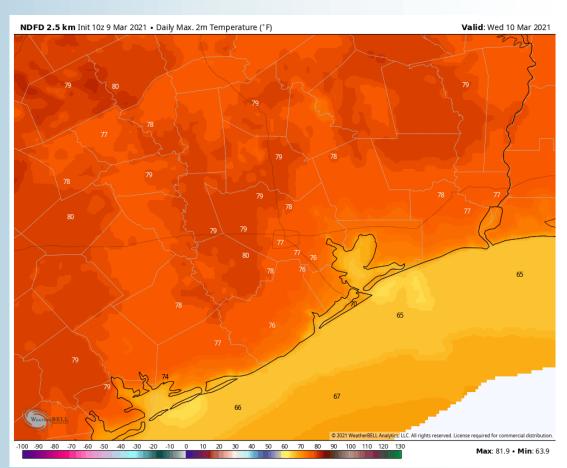

warmer inland.
- No fog is currently anticipated for today.

#### **Sustained Winds (1 PM CT)**



#### **Simulated Radar Snapshot (2 PM CT)**



#### **High Temperatures Today**







#### Wednesday, March 10th, 2021

#### **Short-Term Forecast Discussion**

# ➤ We may need to watch for a few iso sprinkles again (~10-20%) near mid/late morning to early PM Wed, but at this distance favoring an overall drier day.

- Wednesday likely features sustained winds of 13-18 MPH and gusts 20-25 MPH coming from the SE at the boarding station.
  - ➤ Highs will be in the lower 70s for our stations on Wednesday, warmer inland.
    - No fog is currently anticipated for Wednesday.

#### **Simulated Radar Snapshot (9 AM CT)**



#### **Sustained Winds (12 PM CT)**



#### **High Temperatures Wednesday**







#### **Short-Term Forecast Discussion**

- ➤ We may need to watch for a few iso sprinkles again (~10-20%) near mid/late morning to early PM Thurs, but at this distance favoring an overall drier day.
- Thursday likely features sustained winds of 13-18 MPH and gusts 20-25 MPH coming from the SSE at the boarding station.
  - Highs will be in the lower 70s for our stations on Thursday, warmer inland.
- No fog is currently anticipated for Thursday.

#### **Simulated Radar Snapshot (9 AM CT)**



#### Thursday, March 11th, 2021

#### **Sustained Winds (2 PM CT)**



#### **High Temperatures Thursday**







#### Tuesday, March 9, 2021

#### **Week 1 Forecast**

### Long-Range Forecast Discussion

- Temps are expected to rise above normal temperatures today through Saturday, dropping coole