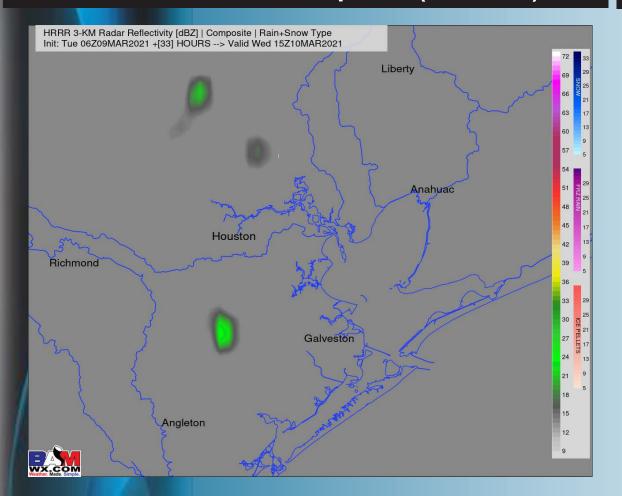

e boarding station.
  - Highs will be in the upper 60s for our stations today, warmer inland.
- No fog is currently anticipated for today.

#### **Sustained Winds (1 PM CT)**



#### **Simulated Radar Snapshot (2 PM CT)**



#### **High Temperatures Today**







#### Wednesday, March 10th, 2021

#### **Short-Term Forecast Discussion**

# ➤ We may need to watch for a few iso sprinkles again (~10-20%) near mid/late morning to early PM Wed, but at this distance favoring an overall drier day.

- Wednesday likely features sustained winds of 13-18 MPH and gusts 20-25 MPH coming from the SE at the boarding station.
  - ➤ Highs will be in the lower 70s for our stations on Wednesday, warmer inland.
    - No fog is currently anticipated for Wednesday.

#### **Simulated Radar Snapshot (9 AM CT)**



#### **Sustained Winds (12 PM CT)**



#### **High Temperatures Wednesday**







#### **Short-Term Forecast Discussion**

- ➤ We may need to watch for a few iso sprinkles again (~10-20%) near mid/late morning to early PM Thurs, but at this distance favoring an overall drier day.
- Thursday likely features sustained winds of 13-18 MPH and gusts 20-25 MPH coming from the SSE at the boarding station.
  - Highs will be in the lower 70s for our stations on Thursday, warmer inland.
- No fog is currently anticipated for Thursday.

#### **Simulated Radar Snapshot (9 AM CT)**



#### Thursday, March 11th, 2021

#### **Sustained Winds (2 PM CT)**



#### **High Temperatures Thursday**







#### Tuesday, March 9, 2021

#### **Week 1 Forecast**

### Long-Range Forecast Discussion

- Temps are ex