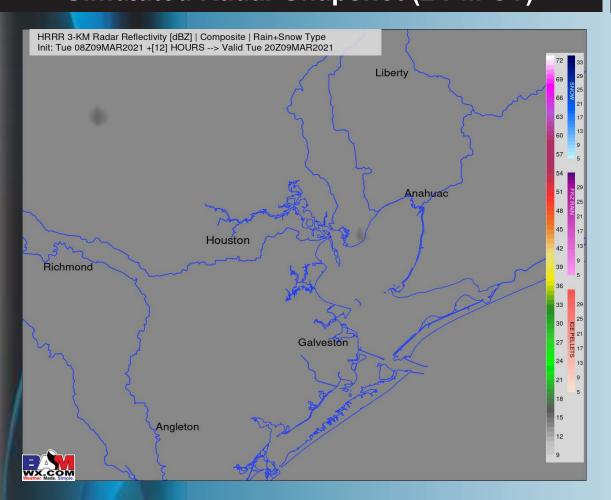

45   7.545   7.545   7.545   7.545   7.545   7.545 | 2 1 1 1 1 1 1 1 1 1 1 1 1 1 1 1 1 1 1 1 | 1 1 1 1 1 1 1 1 1 1 1 1 1 1 1 1 1 1 1 | 1 1 1 1 1 1 1 1 1 1 1 1 1 1 1 1 1 1 1 | 1 1 1 1 1 1 1 1 1 1 1 1 1 1 1 1 1 1 1 | 1 1 1 1 1 1 1 1 1 1 1 1 1 1 1 1 1 1 1 | 1 1 1 1 1 1 1 1 1 1 1 1 1 1 1 1 1 1 1 |





#### Tuesday, March 9th, 2021

#### **Short-Term Forecast Discussion**

## ➤ We may need to watch for a few iso sprinkles (~10%) near mid-day today, but favoring an overall drier day.

- ➤ Today features sustained winds of 13-18 MPH and gusts 20-25 MPH coming from the SE at the boarding station.
  - Highs will be in the upper 60s for our stations today, warmer inland.
- No fog is currently anticipated for today.

#### **Sustained Winds (1 PM CT)**



#### **Simulated Radar Snapshot (2 PM CT)**



#### **High Temperatures Today**







#### Wednesday, March 10th, 2021

#### **Short-Term Forecast Discussion**

# ➤ We may need to watch for a few iso sprinkles again (~10-20%) near mid/late morning to early PM Wed, but at this distance favoring an overall drier day.

- Wednesday likely features sustained winds of 13-18 MPH and gusts 20-25 MPH coming from the SE at the boarding station.
  - ➤ Highs will be in the lower 70s for our stations on Wednesday, warmer inland.
    - No fog is currently anticipated for Wednesday.

#### **Simulated Radar Snapshot (9 AM CT)**



#### **Sustained Winds (12 PM CT)**



#### **High Temperatures Wednesday**







#### **Short-Term Forecast Discussion**

- ➤ We may need to watch for a few iso sprinkles again (~10-20%) near mid/late morning to early P