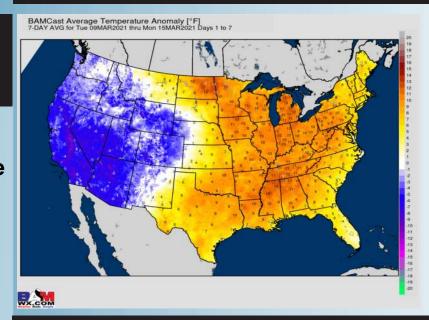

Updated: 5:25 AM CT Tuesday, March 9, 2021

➤ As always, please do not hesitate to reach out to us with any forecast questions via the chat option on the Weather Porthole or our on call number, (317)-560-8122 press 1 for forecast questions.