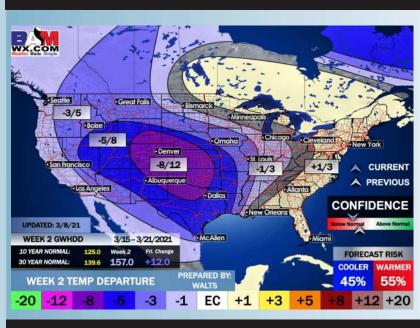

Updated: 5:25 AM CT Tuesday, March 9, 2021

➤ As always, please do not hesitate to reach out to us with any forecast questions via the chat option on the Weather Porthole or our on call number, (317)-560-8122 press 1 for forecast questions.