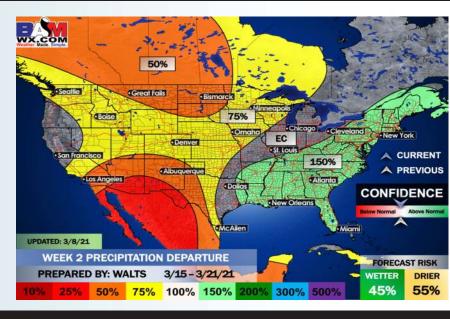

Updated: 5:25 AM CT Tuesday, March 9, 2021

➤ As always, please do not hesitate to reach out to us with any forecast questions via the chat option on the Weather Porthole or our on call number, (317)-560-8122 press 1 for forecast questions.