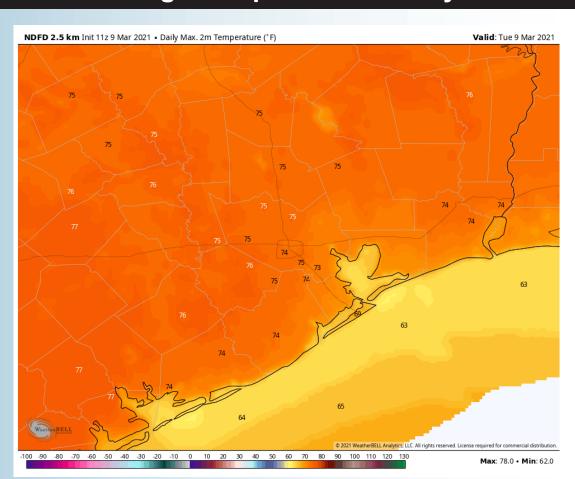

7.545   7.545 | 2 1 1 1 1 1 1 1 1 1 1 1 1 1 1 1 1 1 1 1 | 1 1 1 1 1 1 1 1 1 1 1 1 1 1 1 1 1 1 1 | 1 1 1 1 1 1 1 1 1 1 1 1 1 1 1 1 1 1 1 | 1 1 1 1 1 1 1 1 1 1 1 1 1 1 1 1 1 1 1 | 1 1 1 1 1 1 1 1 1 1 1 1 1 1 1 1 1 1 1 | 1 1 1 1 1 1 1 1 1 1 1 1 1 1 1 1 1 1 1 |





#### Tuesday, March 9th, 2021

#### **Short-Term Forecast Discussion**

## ➤ We may need to watch for a few iso sprinkles (~10%) near mid-day today, but favoring an overall drier day.

- ➤ Today features sustained winds of 13-18 MPH and gusts 20-25 MPH coming from the SE at the boarding station.
  - Highs will be in the upper 60s for our stations today, warmer inland.
- No fog is currently anticipated for today.

#### **Sustained Winds (1 PM CT)**



#### **Simulated Radar Snapshot (2 PM CT)**



#### **High Temperatures Today**







#### Wednesday, March 10th, 2021

#### **Short-Term Forecast Discussion**

# ➤ We may need to watch for a few iso sprinkles again (~10-20%) near mid/late morning to early PM Wed, but at this distance favoring an overall drier day.

- Wednesday likely features sustained winds of 13-18 MPH and gusts 20-25 MPH coming from the SE at the boarding station.
  - ➤ Highs will be in the lower 70s for our stations on Wednesday, warmer inland.
    - No fog is currently anticipated for Wednesday.

#### **Simulated Radar Snapshot (9 AM CT)**



#### **Sustained Winds (12 PM CT)**



#### **High Temperatures Wednesday**







#### **Short-Term Forecast Discussion**

- ➤ We may need to watch for a few iso sprinkles again (~10-20%) near mid/late morning to early PM Thurs, but at this distance favori