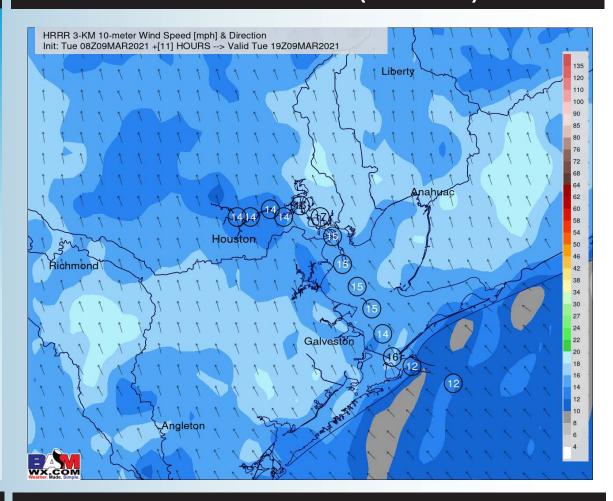

5   7.545   7.545   7.545   7.545   7.545   7.545   7.545   7.545   7.545   7.545   7.545   7.545 | 2 1 1 1 1 1 1 1 1 1 1 1 1 1 1 1 1 1 1 1 | 1 1 1 1 1 1 1 1 1 1 1 1 1 1 1 1 1 1 1 | 1 1 1 1 1 1 1 1 1 1 1 1 1 1 1 1 1 1 1 | 1 1 1 1 1 1 1 1 1 1 1 1 1 1 1 1 1 1 1 | 1 1 1 1 1 1 1 1 1 1 1 1 1 1 1 1 1 1 1 | 1 1 1 1 1 1 1 1 1 1 1 1 1 1 1 1 1 1 1 |





#### Tuesday, March 9th, 2021

#### **Short-Term Forecast Discussion**

## ➤ We may need to watch for a few iso sprinkles (~10%) near mid-day today, but favoring an overall drier day.

- ➤ Today features sustained winds of 13-18 MPH and gusts 20-25 MPH coming from the SE at the boarding station.
  - Highs will be in the upper 60s for our stations today, warmer inland.
- No fog is currently anticipated for today.

#### **Sustained Winds (1 PM CT)**



#### **Simulated Radar Snapshot (2 PM CT)**



#### **High Temperatures Today**







#### Wednesday, March 10th, 2021

#### **Short-Term Forecast Discussion**

# ➤ We may need to watch for a few iso sprinkles again (~10-20%) near mid/late morning to early PM Wed, but at this distance favoring an overall drier day.

- Wednesday likely features sustained winds of 13-18 MPH and gusts 20-25 MPH coming from the SE at the boarding station.
  - ➤ Highs will be in the lower 70s for our stations on Wednesday, warmer inland.
    - No fog is currently anticipated for Wednesday.

#### **Simulated Radar Snapshot (9 AM CT)**



#### **Sustained Winds (12 PM CT)**



#### **High Temperatures Wednesday**







#### **Short-Term Forecast Discussion**

- ➤ We may need to watch for a few iso sprinkles a