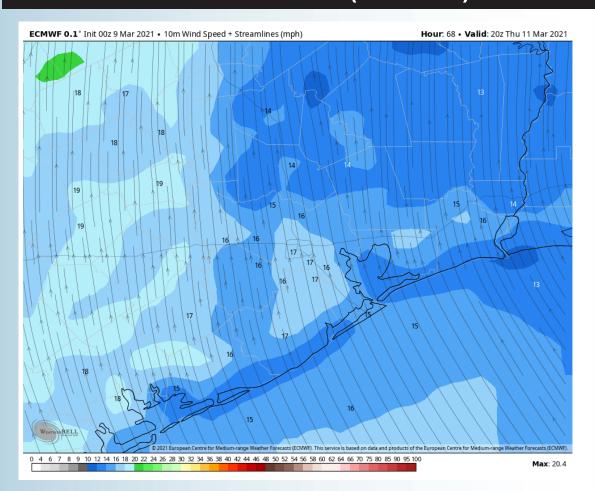

70s for our stations on Wednesday, warmer inland.
    - No fog is currently anticipated for Wednesday.

#### **Simulated Radar Snapshot (9 AM CT)**



#### **Sustained Winds (12 PM CT)**



#### **High Temperatures Wednesday**







#### **Short-Term Forecast Discussion**

- ➤ We may need to watch for a few iso sprinkles again (~10-20%) near mid/late morning to early PM Thurs, but at this distance favoring an overall drier day.
- Thursday likely features sustained winds of 13-18 MPH and gusts 20-25 MPH coming from the SSE at the boarding station.
  - Highs will be in the lower 70s for our stations on Thursday, warmer inland.
- No fog is currently anticipated for Thursday.

#### **Simulated Radar Snapshot (9 AM CT)**



#### Thursday, March 11th, 2021

#### **Sustained Winds (2 PM CT)**



#### **High Temperatures Thursday**







#### Tuesday, March 9, 2021

#### **Week 1 Forecast**

### Long-Range Forecast Discussion

- Temps are expected to rise above normal temperatures today through Saturday, dropping cooler late weekend to early next week. Precipitation chances look to be mainly north over the next week.
- The week 2 timeframe will offer up some better precipitation risks with the best potential just North / East of the Houston area.

  Temperatures will likely drop below normal for this period.
  - The end of March is expected to have near normal precipitation risks with slightly above normal temperature risks. The last week of MAR can see some periods of drier weather with better opportunity for more active weather coming the first week of APR.





#### **Week 2