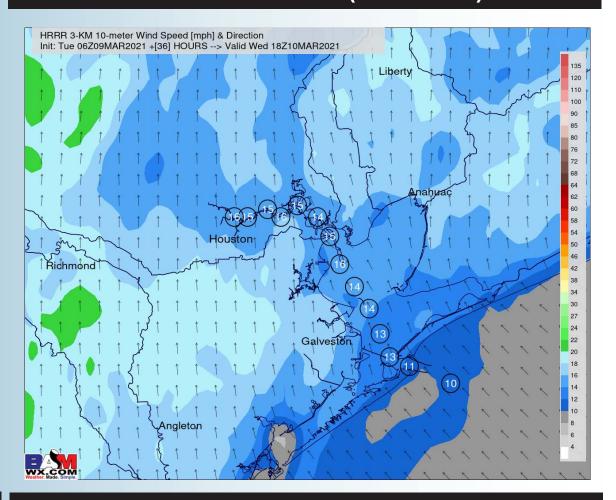

n the upper 60s for our stations today, warmer inland.
- No fog is currently anticipated for today.

#### **Sustained Winds (1 PM CT)**



#### **Simulated Radar Snapshot (2 PM CT)**



#### **High Temperatures Today**







#### Wednesday, March 10th, 2021

#### **Short-Term Forecast Discussion**

# ➤ We may need to watch for a few iso sprinkles again (~10-20%) near mid/late morning to early PM Wed, but at this distance favoring an overall drier day.

- Wednesday likely features sustained winds of 13-18 MPH and gusts 20-25 MPH coming from the SE at the boarding station.
  - ➤ Highs will be in the lower 70s for our stations on Wednesday, warmer inland.
    - No fog is currently anticipated for Wednesday.

#### **Simulated Radar Snapshot (9 AM CT)**



#### **Sustained Winds (12 PM CT)**



#### **High Temperatures Wednesday**







#### **Short-Term Forecast Discussion**

- ➤ We may need to watch for a few iso sprinkles again (~10-20%) near mid/late morning to early PM Thurs, but at this distance favoring an overall drier day.
- Thursday likely features sustained winds of 13-18 MPH and gusts 20-25 MPH coming from the SSE at the boarding station.
  - Highs will be in the lower 70s for our stations on Thursday, warmer inland.
- No fog is currently anticipated for Thursday.

#### **Simulated Radar Snapshot (9 AM CT)**



#### Thursday, March 11th, 2021

#### **Sustained Winds (2 PM CT)**



#### **High Temperatures Thursday**







#### Tuesday, March 9, 2021

#### **Week 1 Forecast**

### Long-Range Forecast Discussion

- Temps are expected to rise above normal temperature