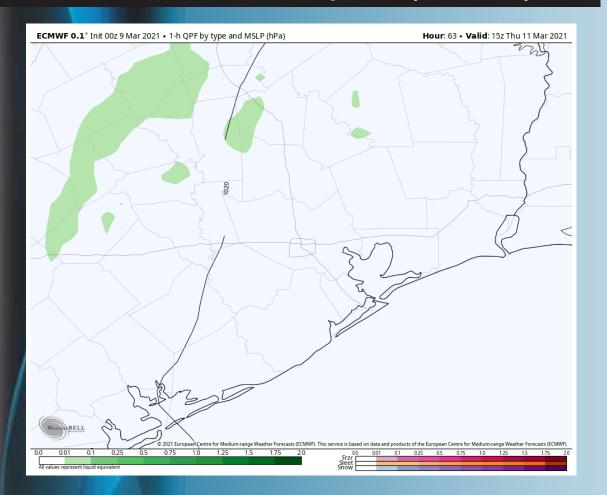

g from the SE at the boarding station.
  - ➤ Highs will be in the lower 70s for our stations on Wednesday, warmer inland.
    - No fog is currently anticipated for Wednesday.

#### **Simulated Radar Snapshot (9 AM CT)**



#### **Sustained Winds (12 PM CT)**



#### **High Temperatures Wednesday**







#### **Short-Term Forecast Discussion**

- ➤ We may need to watch for a few iso sprinkles again (~10-20%) near mid/late morning to early PM Thurs, but at this distance favoring an overall drier day.
- Thursday likely features sustained winds of 13-18 MPH and gusts 20-25 MPH coming from the SSE at the boarding station.
  - Highs will be in the lower 70s for our stations on Thursday, warmer inland.
- No fog is currently anticipated for Thursday.

#### **Simulated Radar Snapshot (9 AM CT)**



#### Thursday, March 11th, 2021

#### **Sustained Winds (2 PM CT)**



#### **High Temperatures Thursday**







#### Tuesday, March 9, 2021

#### **Week 1 Forecast**

### Long-Range Forecast Discussion

- Temps are expected to rise above normal temperatures today through Saturday, dropping cooler late weekend to early next week. Precipitation chances look to be mainly north over the next week.
- The week 2 timeframe will offer up some better precipitation risks with the best potential just North / East of the Houston area.

  Temperatures will likely drop below normal for this period.
  - The end of March is expected to have near normal precipitation risks with slightly above normal temperature risks. The last week of MAR can see some periods of drier weather with better opportunity fo