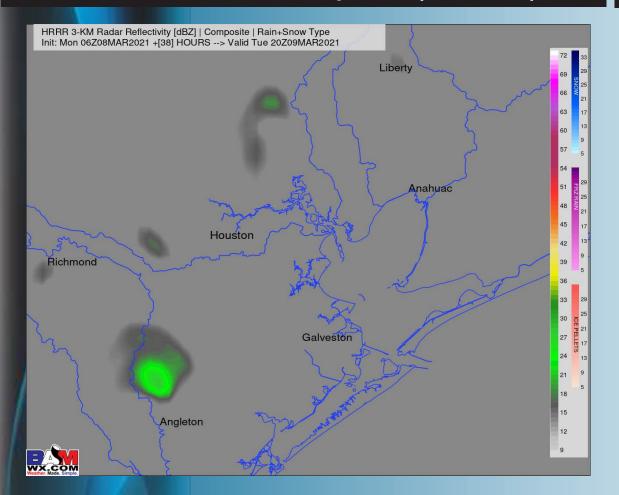

#### **Simulated Radar Snapshot (2 PM CT)**

# ➤ We may need to watch for a few iso sprinkles (~20%) near mid-day Tue, but at this distance favoring an overall drier day. Guidance is a bit split on some energy arriving in the early PM-we are currently leaning on the drier side for Tue.