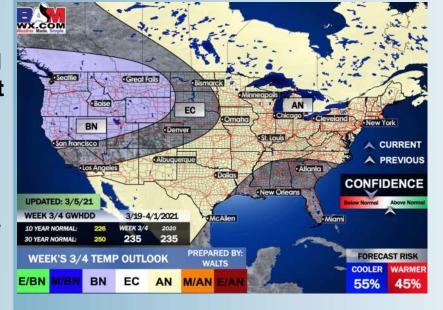

#### Weeks 3/4 Forecast

## Long-Range Forecast Discussion

- Slightly cooler to near normal temps are expected over the next few days with above normal temperatures expected Tuesday through Friday.
  Precipitation chances look to be mainly north.
- The week 2 timeframe will offer up some better precipitation risks with the best potential just North of the Houston area. Temperatures will stay at about "normal" for this period, with the ups and downs the precip chances will be bringing ahead.
  - The end of March is expected to have near normal precipitation risks with slightly above normal temperature risks. The last week of MAR can see some periods of drier weather with better opportunity for more active weather coming the first week of APR.