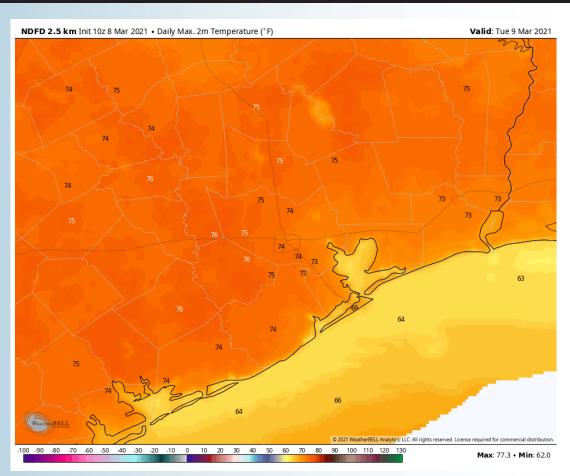

ustained Winds (2 PM CT)**



#### **Simulated Radar Snapshot (3 PM CT)**



#### **High Temperatures Monday**







#### Tuesday, March 9th, 2021

#### **Short-Term Forecast Discussion**

# ➤ We may need to watch for a few iso sprinkles (~20%) near mid-day Tue, but at this distance favoring an overall drier day. Guidance is a bit split on some energy arriving in the early PM-we are currently leaning on the drier side for Tue.

- Tuesday likely features sustained winds of 13-18 MPH and gusts 18-23 MPH coming from the SE at the boarding station.
- Highs will be in the upper 60s for our stations on Tuesday, warmer inland.
  - No fog is currently anticipated for Tuesday.

#### **Simulated Radar Snapshot (2 PM CT)**



#### **Sustained Winds (1 PM CT)**



#### **High Temperatures Tuesday**







#### Wednesday, March 10th, 2021

#### **Short-Term Forecast Discussion**

- ➤ We may need to watch for a few iso sprinkles again (~20%) near mid-day Wed, but at this distance favoring an overall drier day.
- Wednesday likely features sustained winds of 15-20 MPH and gusts 20-25 MPH coming from the SSE at the boarding station.
  - ➤ Highs will be in the lower 70s for our stations on Wednesday, warmer inland.
    - No fog is currently anticipated for Wednesday.

#### **Simulated Radar Snapshot (2 PM CT)**



#### **Sustained Winds (2 PM CT)**



#### **High Temperatures Wednesday**







#### Monday, March 8, 2021

#### **Week 1 Forecast**

## Long-Range Forecast Discussion

- Slightly cooler to near normal temps are expected over the next few days with above normal temperatures expe