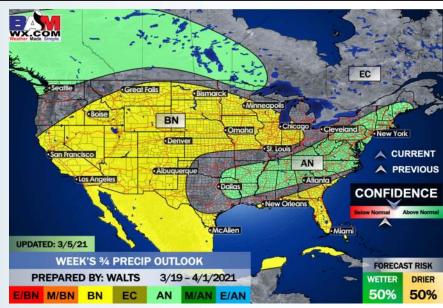

#### Weeks 3/4 Forecast

## Long-Range Forecast Discussion

- Slightly cooler to near normal temps are expected over the next few days with above normal temperatures expected Tuesday through Friday.
  Precipitation chances look to be mainly north.
- The week 2 timeframe will offer up some better precipitation risks with the best potential just North of the Houston area. Temperatures will stay at about "normal" for this period, with the ups and downs the precip chances will be bringing ahead.
  - The end of March is expected to have near normal precipitation risks with slightly above normal temperature risks. The last week of MAR can see some periods of drier weather with better opportunity for more active weather coming the first week of APR.