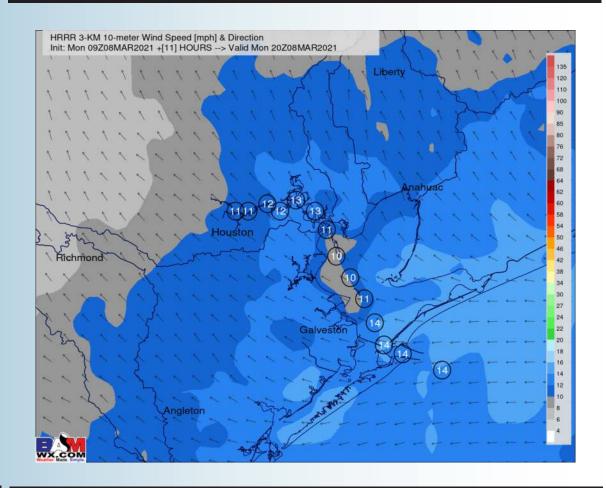

#### **Sustained Winds (2 PM CT)**

#### Monday will be another dry day.

- ➤ Winds for the first half of Monday will be coming out of the E at 8-13 MPH sustained. Starting around ~ 1 PM, winds will be out of the ESE / SE at 10-15 MPH sustained, gusts 15-20 MPH
- Monday's highs will be in the mid 60s over water, lower 70s inland.
- Currently not favoring fog for today.