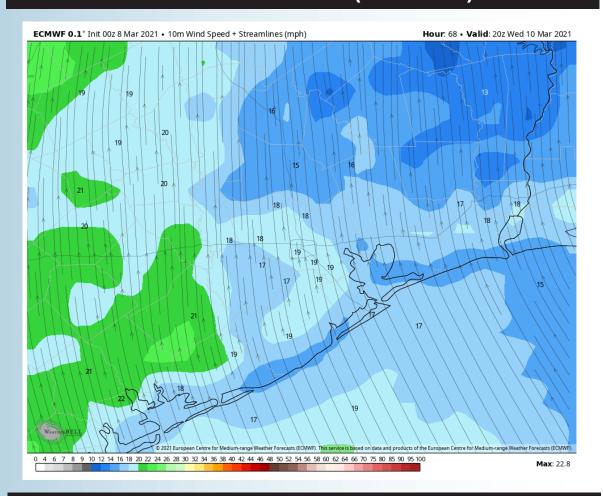

ighs will be in the upper 60s for our stations on Tuesday, warmer inland.
  - No fog is currently anticipated for Tuesday.

#### **Simulated Radar Snapshot (2 PM CT)**



#### **Sustained Winds (1 PM CT)**



#### **High Temperatures Tuesday**







#### Wednesday, March 10th, 2021

#### **Short-Term Forecast Discussion**

- ➤ We may need to watch for a few iso sprinkles again (~20%) near mid-day Wed, but at this distance favoring an overall drier day.
- Wednesday likely features sustained winds of 15-20 MPH and gusts 20-25 MPH coming from the SSE at the boarding station.
  - ➤ Highs will be in the lower 70s for our stations on Wednesday, warmer inland.
    - No fog is currently anticipated for Wednesday.

#### **Simulated Radar Snapshot (2 PM CT)**



#### **Sustained Winds (2 PM CT)**



#### **High Temperatures Wednesday**







#### Monday, March 8, 2021

#### **Week 1 Forecast**

## Long-Range Forecast Discussion

- Slightly cooler to near normal temps are expected over the next few days with above normal temperatures expected Tuesday through Friday.
  Precipitation chances look to be mainly north.
- The week 2 timeframe will offer up some better precipitation risks with the best potential just North of the Houston area. Temperatures will stay at about "normal" for this period, with the ups and downs the precip chances will be bringing ahead.
  - The end of March is expected to have near normal precipitation risks with slightly above normal temperature risks. The last week of MAR can see some periods of drier weather with better opportunity for more active weather co