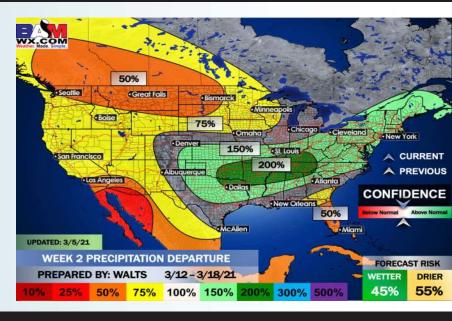

#### **Week 2 Forecast**

## Long-Range Forecast Discussion

- Slightly cooler to near normal temps are expected over the next few days with above normal temperatures expected Tuesday through Friday.
  Precipitation chances look to be mainly north.
- The week 2 timeframe will offer up some better precipitation risks with the best potential just North of the Houston area. Temperatures will stay at about "normal" for this period, with the ups and downs the precip chances will be bringing ahead.
  - The end of March is expected to have near normal precipitation risks with slightly above normal temperature risks. The last week of MAR can see some periods of drier weather with better opportunity for more active weather coming the first week of APR.