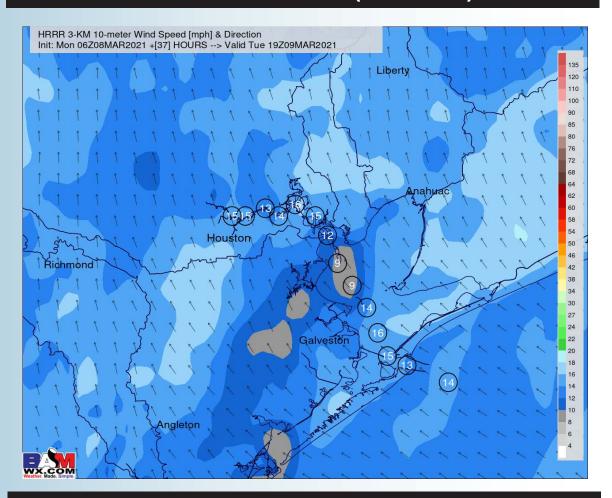

not favoring fog for today.

#### **Sustained Winds (2 PM CT)**



#### **Simulated Radar Snapshot (3 PM CT)**



#### **High Temperatures Monday**







#### Tuesday, March 9th, 2021

#### **Short-Term Forecast Discussion**

# ➤ We may need to watch for a few iso sprinkles (~20%) near mid-day Tue, but at this distance favoring an overall drier day. Guidance is a bit split on some energy arriving in the early PM-we are currently leaning on the drier side for Tue.

- Tuesday likely features sustained winds of 13-18 MPH and gusts 18-23 MPH coming from the SE at the boarding station.
- Highs will be in the upper 60s for our stations on Tuesday, warmer inland.
  - No fog is currently anticipated for Tuesday.

#### **Simulated Radar Snapshot (2 PM CT)**



#### **Sustained Winds (1 PM CT)**



#### **High Temperatures Tuesday**







#### Wednesday, March 10th, 2021

#### **Short-Term Forecast Discussion**

- ➤ We may need to watch for a few iso sprinkles again (~20%) near mid-day Wed, but at this distance favoring an overall drier day.
- Wednesday likely features sustained winds of 15-20 MPH and gusts 20-25 MPH coming from the SSE at the boarding station.
  - ➤ Highs will be in the lower 70s for our stations on Wednesday, warmer inland.
    - No fog is currently anticipated for Wednesday.

#### **Simulated Radar Snapshot (2 PM CT)**



#### **Sustained Winds (2 PM CT)**



#### **High Temperatures Wednesday**







#### Monday, March 8, 2021

#### **Week 1 Forecast**

## Long-Range Forecast Discussion

- Slightly cooler to near normal temps are expected over the next few da