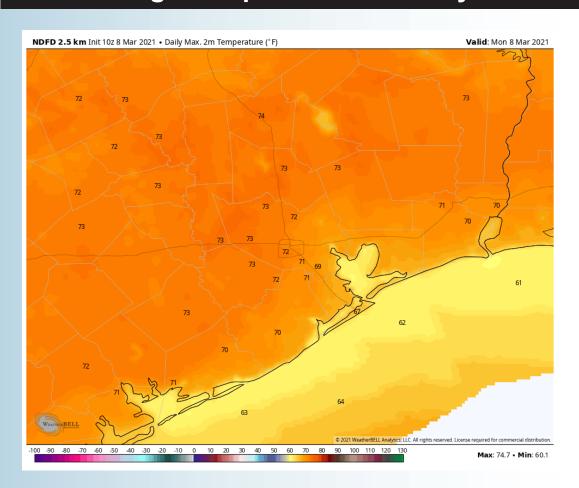

#### **High Temperatures Monday**

#### Monday will be another dry day.

- ➤ Winds for the first half of Monday will be coming out of the E at 8-13 MPH sustained. Starting around ~ 1 PM, winds will be out of the ESE / SE at 10-15 MPH sustained, gusts 15-20 MPH
- Monday's highs will be in the mid 60s over water, lower 70s inland.
- Currently not favoring fog for today.