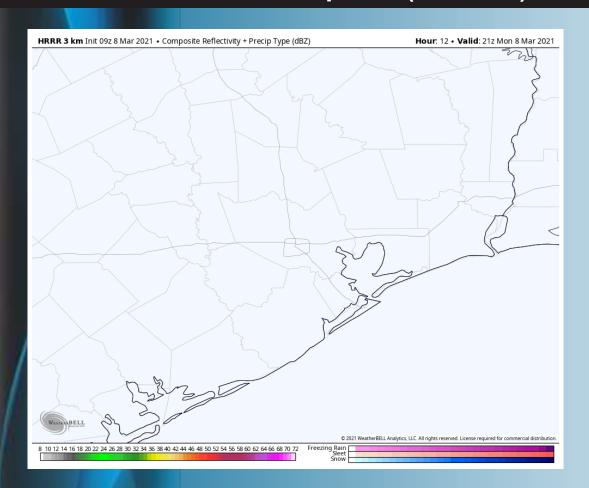

#### **Simulated Radar Snapshot (3 PM CT)**

#### Monday will be another dry day.

- ➤ Winds for the first half of Monday will be coming out of the E at 8-13 MPH sustained. Starting around ~ 1 PM, winds will be out of the ESE / SE at 10-15 MPH sustained, gusts 15-20 MPH
- Monday's highs will be in the mid 60s over water, lower 70s inland.
- Currently not favoring fog for today.