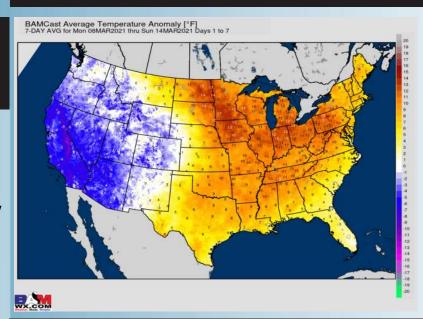

## Long-Range Forecast Discussion

- Slightly cooler to near normal temps are expected over the next few days with above normal temperatures expected Tuesday through Friday.
  Precipitation chances look to be mainly north.
- The week 2 timeframe will offer up some better precipitation risks with the best potential just North of the Houston area. Temperatures will stay at about "normal" for this period, with the ups and downs the precip chances will be bringing ahead.
  - The end of March is expected to have near normal precipitation risks with slightly above normal temperature risks. The last week of MAR can see some periods of drier weather with better opportunity for more active weather coming the first week of APR.