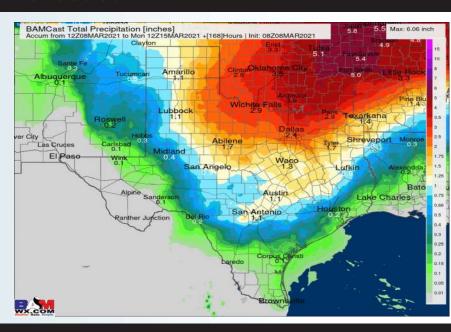

## Long-Range Forecast Discussion

- Slightly cooler to near normal temps are expected over the next few days with above normal temperatures expected Tuesday through Friday.
  Precipitation chances look to be mainly north.
- The week 2 timeframe will offer up some better precipitation risks with the best potential just North of the Houston area. Temperatures will stay at about "normal" for this period, with the ups and downs the precip chances will be bringing ahead.
  - The end of March is expected to have near normal precipitation risks with slightly above normal temperature risks. The last week of MAR can see some periods of drier weather with better opportunity for more active weather coming the first week of APR.