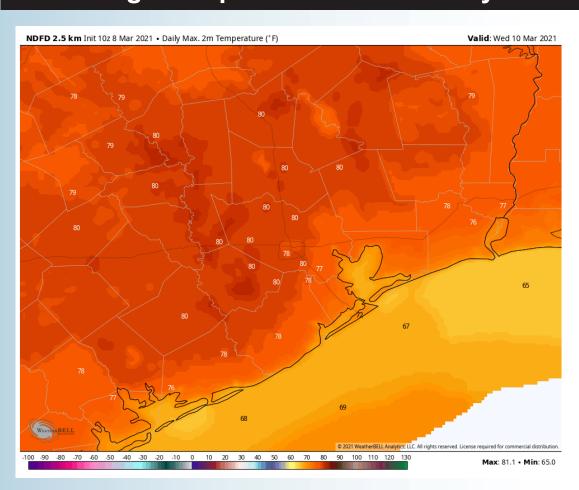

ations on Tuesday, warmer inland.
  - No fog is currently anticipated for Tuesday.

#### **Simulated Radar Snapshot (2 PM CT)**



#### **Sustained Winds (1 PM CT)**



#### **High Temperatures Tuesday**







#### Wednesday, March 10th, 2021

#### **Short-Term Forecast Discussion**

- ➤ We may need to watch for a few iso sprinkles again (~20%) near mid-day Wed, but at this distance favoring an overall drier day.
- Wednesday likely features sustained winds of 15-20 MPH and gusts 20-25 MPH coming from the SSE at the boarding station.
  - ➤ Highs will be in the lower 70s for our stations on Wednesday, warmer inland.
    - No fog is currently anticipated for Wednesday.

#### **Simulated Radar Snapshot (2 PM CT)**



#### **Sustained Winds (2 PM CT)**



#### **High Temperatures Wednesday**







#### Monday, March 8, 2021

#### **Week 1 Forecast**

## Long-Range Forecast Discussion

- Slightly cooler to near normal temps are expected over the next few days with above normal temperatures expected Tuesday through Friday.
  Precipitation chances look to be mainly north.
- The week 2 timeframe will offer up some better precipitation risks with the best potential just North of the Houston area. Temperatures will stay at about "normal" for this period, with the ups and downs the precip chances will be bringing ahead.
  - The end of March is expected to have near normal precipitation risks with slightly above normal temperature risks. The last week of MAR can see some periods of drier weather with better opportunity for more active weather coming the first week of APR.





#### **