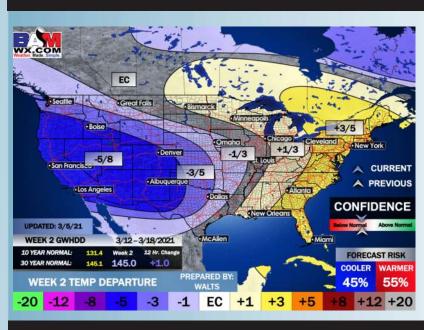

March 8, 2021

#### **Week 1 Forecast**

## Long-Range Forecast Discussion

- Slightly cooler to near normal temps are expected over the next few days with above normal temperatures expected Tuesday through Friday.
  Precipitation chances look to be mainly north.
- The week 2 timeframe will offer up some better precipitation risks with the best potential just North of the Houston area. Temperatures will stay at about "normal" for this period, with the ups and downs the precip chances will be bringing ahead.
  - The end of March is expected to have near normal precipitation risks with slightly above normal temperature risks. The last week of MAR can see some periods of drier weather with better opportunity for more active weather coming the first week of APR.





#### **Week 2 Forecast**





#### Weeks 3/4 Forecast