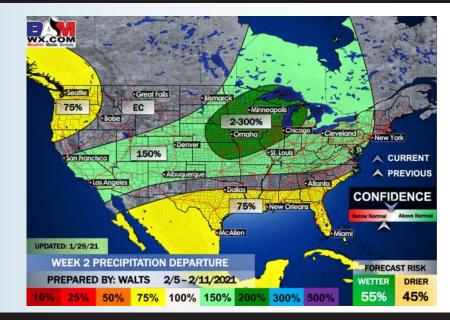

Overall we remain slightly warmer here vs normal in week 2, continuing to be drier as well. Cooler shots of air will be possible behind storm systems that push primarily to the north.

The overall pattern looks to persist for the weeks <sup>3</sup>/<sub>4</sub> timeframe as well. Drier and warmer conditions expected.