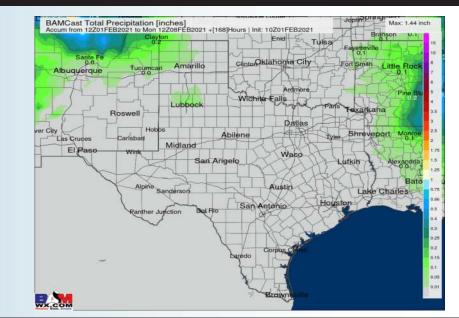

#### Long-Range Forecast Discussion

**Houston Pilots** 

An overall very dry and slightly warmer than normal week are in store for the Houston area. Next best chance for precipitation looks to come Friday with another front that will work through the area.