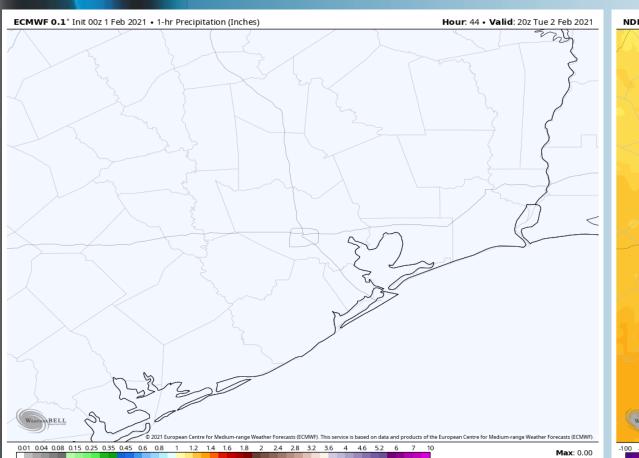

# ECMWF 0.1° Init 00z 1 Feb 2021 • 1-hr Precipitation (Inches Hour: 68 • Valid: 207 Wed 3 Feb 2021 Max: 0.01