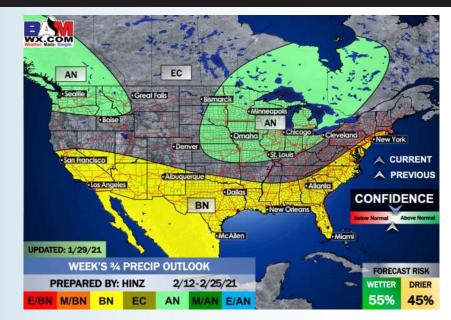

Overall we remain slightly warmer here vs normal in week 2, continuing to be drier as well. Cooler shots of air will be possible behind storm systems that push primarily to the north.

The overall pattern looks to persist for the weeks <sup>3</sup>/<sub>4</sub> timeframe as well. Drier and warmer conditions expected.