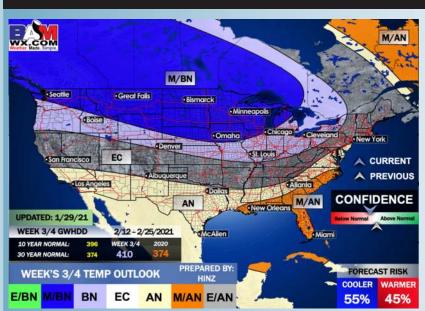

Overall we remain slightly warmer here vs normal in week 2, continuing to be drier as well. Cooler shots of air will be possible behind storm systems that push primarily to the north.

The overall pattern looks to persist for the weeks <sup>3</sup>/<sub>4</sub> timeframe as well. Drier and warmer conditions expected.

#### Weeks 3/4 Forecast

CONFIDENC

55% 45%

+8 +12 +20