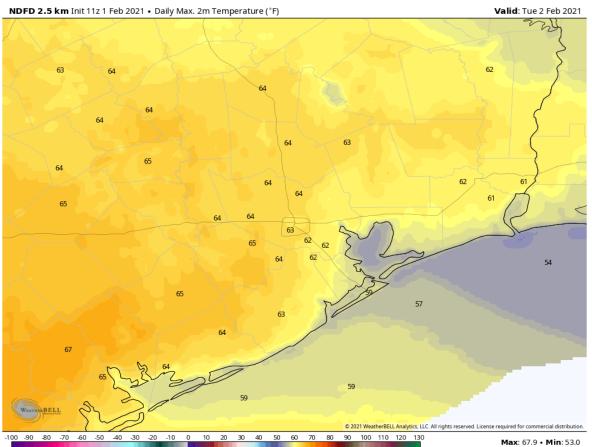

#### **High Temperatures Monday**

- Expected highs on Monday look to reach the upper 50s for our stations, lower 60s inland.
  - Fog is not anticipated for the day today.