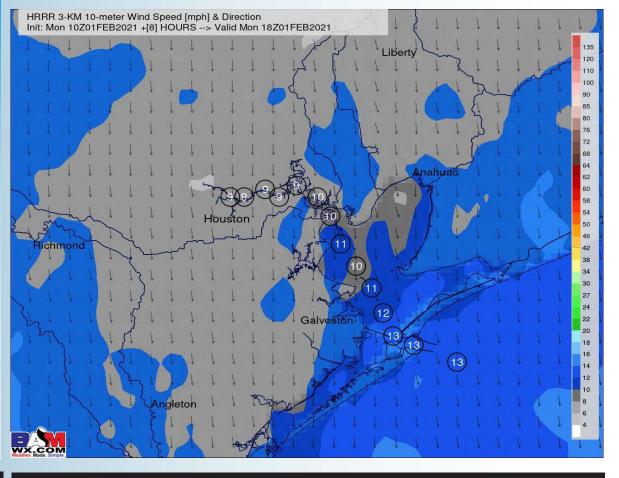

#### Sustained Winds (12 PM CT)

#### We continue to expect today to be a drier day.

Winds today will continue to come out of the NW, however, we expect gradual weakening of the winds during the day. Winds at the boarding station likely start out the day sustained 13-18 MPH with gusts 20-25 MPH. By Noon and through the PM hours, winds calm to 5-10 MPH with gusts 10-15 MPH. Winds will be calmer for our stations closer to the HOU metro.