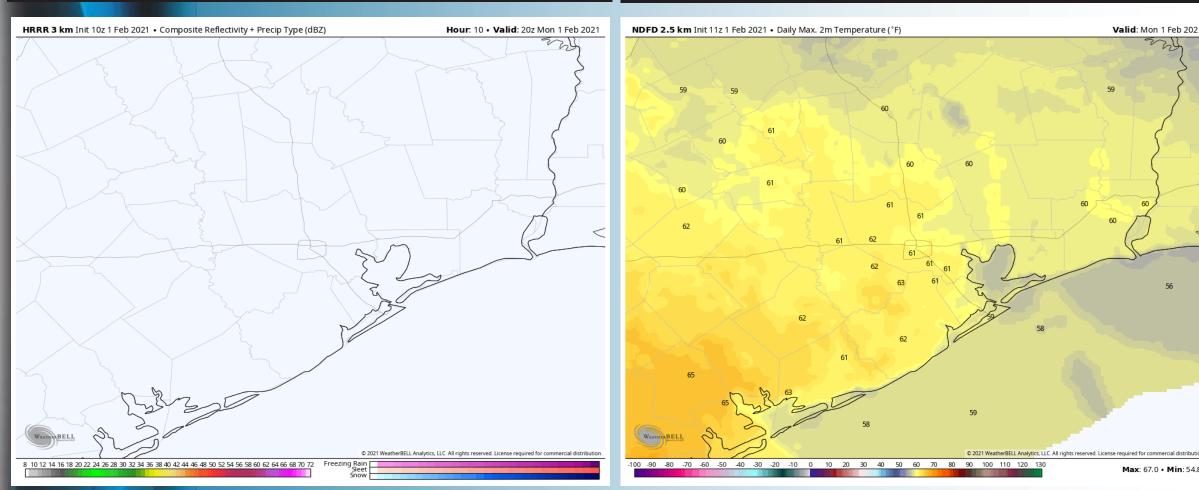

|                           |                           |       |       |       |       |       |       |       |                           |       |





**Houston Pilots** 

#### We continue to expect today to be a drier day.

Winds today will continue to come out of the NW, however, we expect gradual weakening of the winds during the day. Winds at the boarding station likely start out the day sustained 13-18 MPH with gusts 20-25 MPH. By Noon and through the PM hours, winds calm to 5-10 MPH with gusts 10-15 MPH. Winds will be calmer for our stations closer to the HOU metro.

- Expected highs on Monday look to reach the upper 50s for our stations, lower 60s inland.
  - Fog is not anticipated for the day today.

#### Simulated Radar Snapshot (2 PM CT)



#### **High Temperatures Monday**



#### Sustained Winds (12 PM CT)





#### **EXAMPLE WX.COM** Weather. Made. Simple.

#### **Short-Term Forecast Discussion**

Tuesday looks to stay quiet regarding precipitation.

Winds on Tuesday start shifting from N to more NE, sustained 5-10 MPH near daybreak. Winds will then turn more easterly by mid-day and will become onshore (southeasterly) by the late afternoon hours. Sustained winds of 4-8 MPH and a few gusts 10-15 MPH are expected.

High temperatures again on Tuesday likely reach the upper 50s for the stations, lower 60s inland.

No fog expected Tuesday AM.

#### Simulated Radar Snapshot (2 PM CT)



#### **High Temperatures Tuesday**





#### Sustained Winds (2 PM CT)



#### Wednesday, February 3<sup>rd</sup>, 2021

Sustained Winds (10 AM CT)

#### **Short-Term Forecast Dis