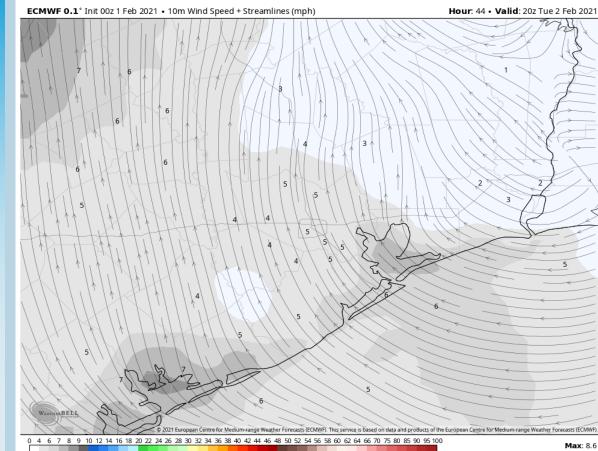

#### Sustained Winds (2 PM CT)

#### **Short-Term Forecast Discussion**

Tuesday looks to stay quiet regarding precipitation.

Winds on Tuesday start shifting from N to more NE, sustained 5-10 MPH near daybreak. Winds will then turn more easterly by mid-day and will become onshore (southeasterly) by the late afternoon hours. Sustained winds of 4-8 MPH and a few gusts 10-15 MPH are expected.