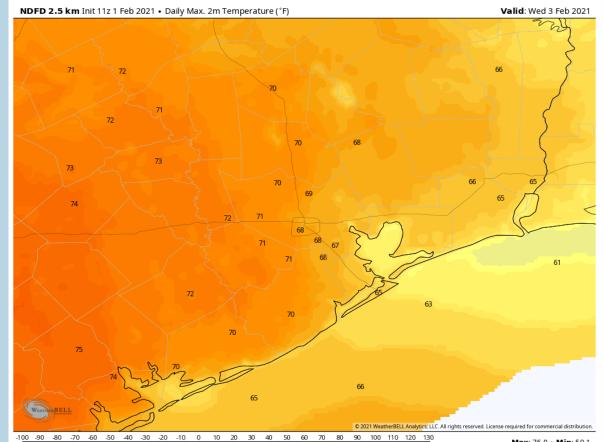

#### **High Temperatures Wednesday**

Max: 76.0 • Min: 59.

#### **Short-Term Forecast Discussion**

Wednesday looks to stay quiet regarding precipitation.

- Winds increase on Wednesday especially late  $\succ$ morning out of the Southeast, sustained at 12-17 MPH, gusting at times up to 20-25 MPH.
- High temperatures on Wednesday, due to the  $\geq$ stronger Southeast winds, reach into the mid-60s across the boarding stations, near 70F more inland.
- No fog expected Wednesday AM at this time.