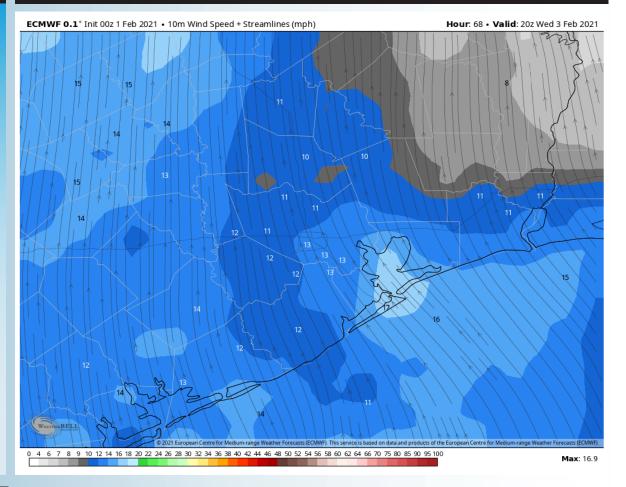

#### Wednesday, February 3<sup>rd</sup>, 2021

Sustained Winds (10 AM CT)

#### **Short-Term Forecast Discussion**

Wednesday looks to stay quiet regarding precipitation.

- Winds increase on Wednesday especially late  $\succ$ morning out of the Southeast, sustained at 12-17 MPH, gusting at times up to 20-25 MPH.
- High temperatures on Wednesday, due to the  $\geq$ stronger Southeast winds, reach into the mid-60s across the boarding stations, near 70F more inland.
- No fog expected Wednesday AM at this time.