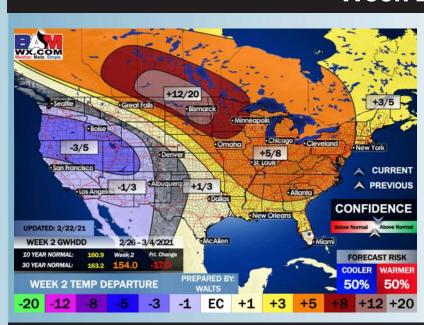

## Long-Range Forecast Discussion

- We are anticipating temps ahead to transition right back into a spring-like nature, with many of the days well into the 70s to be expected. Rain chances will return mid to late week along and north of the Boarding Stations.
  - week 2 we are expecting to be right around normal to slightly above normal temp wise, with moisture chances on the rise to above normal.
- Into March we are favoring near normal temps for Texas and below normal precip as the upper air pattern does not look super favorable for precip.

#### **Week 2 Forecast**