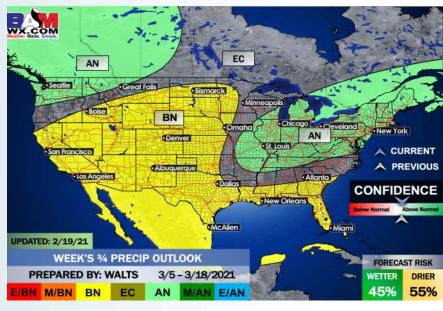

## Long-Range Forecast Discussion

- We are anticipating temps ahead to transition right back into a spring-like nature, with many of the days well into the 70s to be expected. Rain chances will return mid to late week along and north of the Boarding Stations.
  - week 2 we are expecting to be right around normal to slightly above normal temp wise, with moisture chances on the rise to above normal.
- Into March we are favoring near normal temps for Texas and below normal precip as the upper air pattern does not look super favorable for precip.

#### Weeks 3/4 Forecast