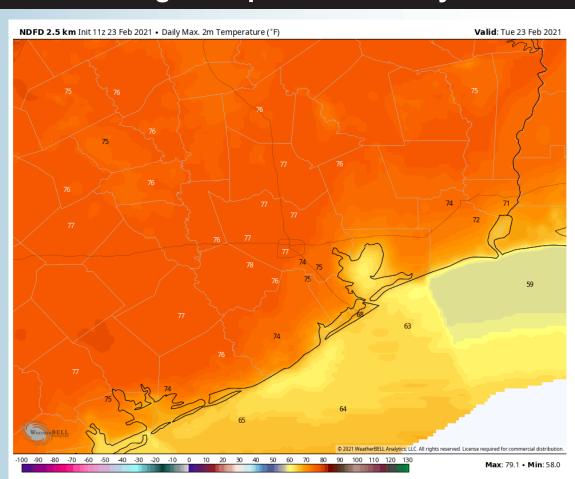

#### **Short-Term Forecast Discussion**

- Not favoring precip today.
- ➤ Today our winds will be primarily out of the South, sustained 5 – 10 MPH with a few gusts higher at 15-20 MPH will be possible. Winds look to increase to 10-15 MPH sustained after 6/7 PM tonight.
- Highs today look to be in the low to mid 70s.
- Please refer to slide #4 for fog risks here.

#### **High Temperatures Today**