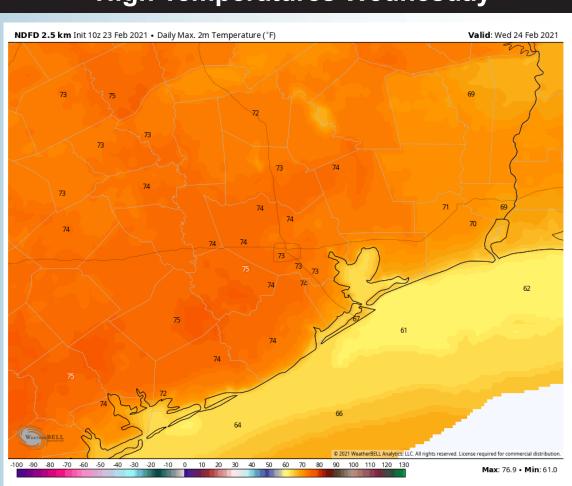

#### **High Temperatures Today**

#### **Short-Term Forecast Discussion**

- Not favoring precip today.
- ➤ Today our winds will be primarily out of the South, sustained 5 – 10 MPH with a few gusts higher at 15-20 MPH will be possible. Winds look to increase to 10-15 MPH sustained after 6/7 PM tonight.
- Highs today look to be in the low to mid 70s.
- Please refer to slide #4 for fog risks here.