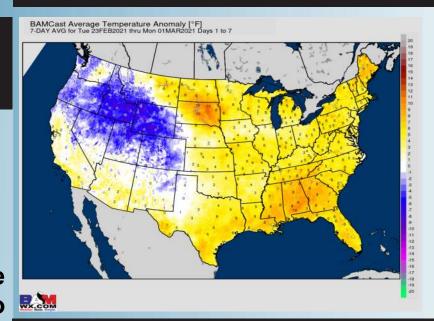

## Long-Range Forecast Discussion

- We are anticipating temps ahead to transition right back into a spring-like nature, with many of the days well into the 70s to be expected. Rain chances will return mid to late week along and north of the Boarding Stations.
  - week 2 we are expecting to be right around normal to slightly above normal temp wise, with moisture chances on the rise to above normal.
- Into March we are favoring near normal temps for Texas and below normal precip as the upper air pattern does not look super favorable for precip.