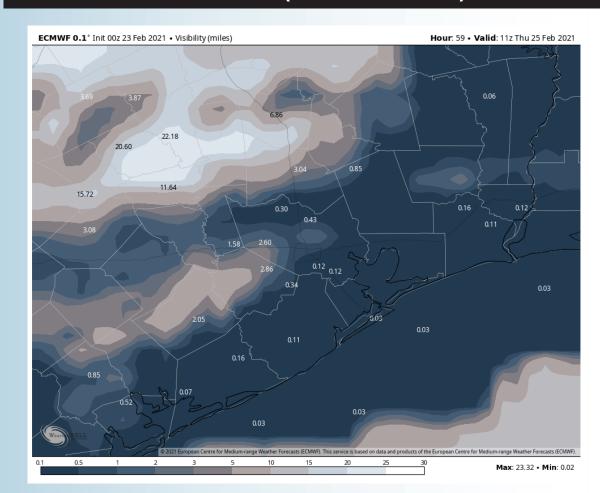

## Fog Report

Thursday, February 25, 2021

#### **VISIBILITY (5 AM CT THU)**

- Confidence is actually quite high at this distance for widespread sea fog to develop after midnight Wednesday night through daybreak Thursday morning.
- We think this kind of fog, vs this morning or Wednesday morning can be widespread across all stations and be quite impactful with visibilities <0.25 mile.</p>
- Also, based on latest weather model forecast guidance, we think this sea fog risk can be here to stay through the weekend and even possibly through early next week.