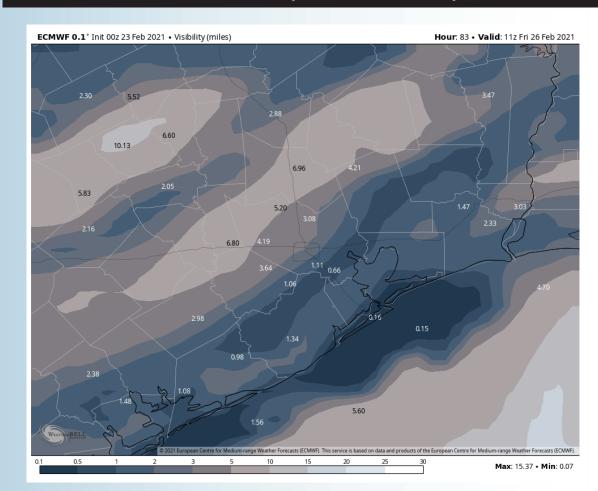

#### **VISIBILITY (5 AM CT FRI)**

- Similar to Wednesday night to Thursday morning, we think sea fog can re-develop after midnight through daybreak widespread across our Stations.
- We will need to iron-out as we get closer the exact timing of the fog...but confidence is higher than normal at this distance for this risk to be impactful Friday morning.