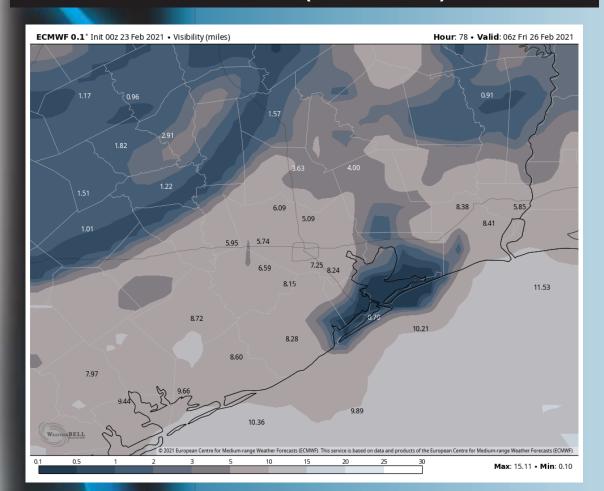

#### **VISIBILITY (12 AM FRI)**

#### **VISIBILITY (5 AM CT FRI)**

- Similar to Wednesday night to Thursday morning, we think sea fog can re-develop after midnight through daybreak widespread across our Stations.
- We will need to iron-out as we get closer the exact timing of the fog...but confidence is higher than normal at this distance for this risk to be impactful Friday morning.