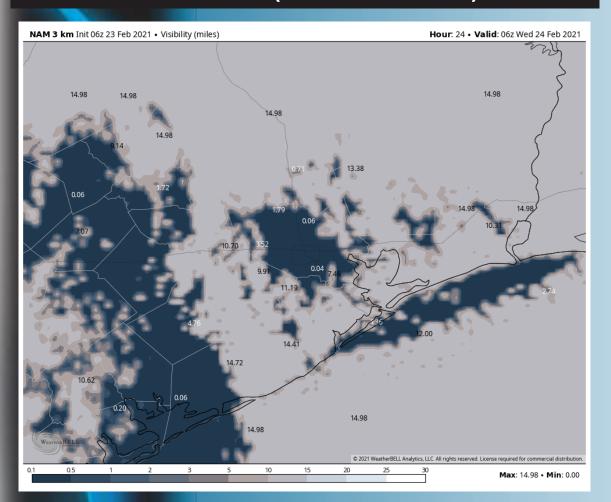

#### **VISIBILITY (12 AM CT WED)**

#### **VISIBILITY (5 AM WED)**

- > As discussed in yesterday's reports, we have some patchy fog west of the Boarding Stations this morning. We think this can linger through mid-morning before settling down.
- Our next shot for fog looks to re-appear especially after midnight tonight through ~8/9 AM Wednesday morning.
  - ➤ We will need to iron-out the exact locations of the fog in today's afternoon report, but locations near ½ Bravo, 75/76 and the 610 Bridge look to pose a better risk for dense fog vs locations east.