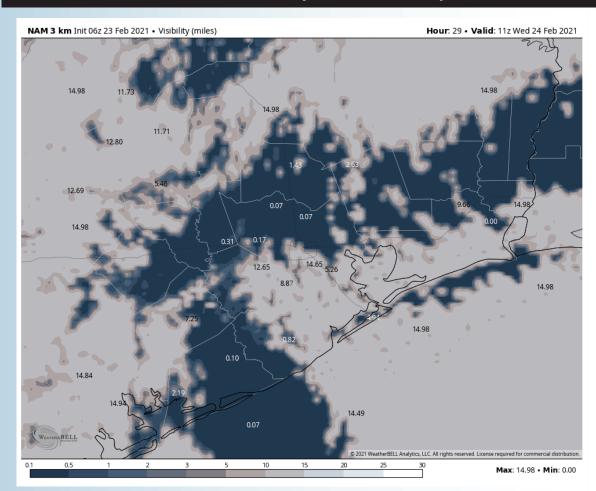

## Fog Report

Wednesday, February 24, 2021

#### **VISIBILITY (12 AM THU)**

#### **VISIBILITY (5 AM CT THU)**

- Confidence is actually quite high at this distance for widespread sea fog to develop after midnight Wednesday night through daybreak Thursday morning.
- We think this kind of fog, vs this morning or Wednesday morning can be widespread across all stations and be quite impactful with visibilities <0.25 mile.</p>
- Also, based on latest weather model forecast guidance, we think this sea fog risk can be here to stay through the weekend and even possibly through early next week.