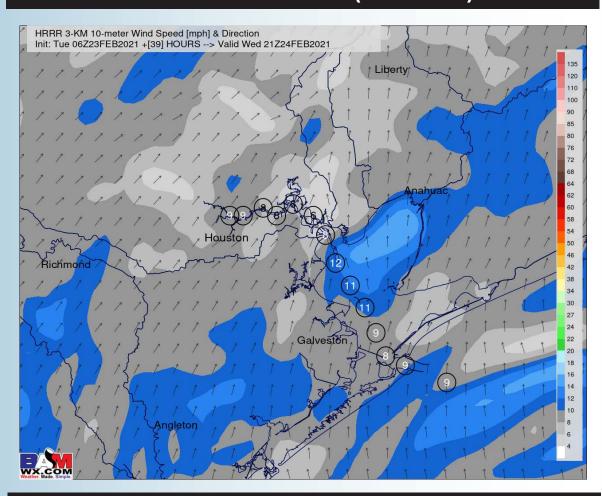

#### **Short-Term Forecast Discussion**

- Through the first half of the day on Thursday we think the light rain coverage can be more focused over the Houston metro, increasing slightly over the Bay after noon through sunset.
- ➤ Winds shift from the South to Southwest on Wednesday, sustained around 10-15 MPH, with a gust possible up to 15-20 MPH.
- Highs on Thursday look to be in the mid to upper 60s due to precipitation in the area.
- Please refer to slide #6 for fog risks here.

#### **Sustained Winds (3 PM CT)**