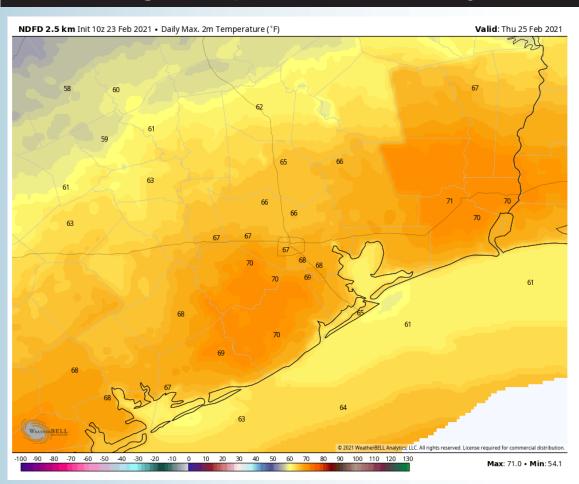

slide #5 for fog risks here.

#### **Sustained Winds (3 PM CT)**



#### **Simulated Radar Snapshot (3 PM CT)**



#### **High Temperatures Wednesday**







#### **Short-Term Forecast Discussion**

- Through the first half of the day on Thursday we think the light rain coverage can be more focused over the Houston metro, increasing slightly over the Bay after noon through sunset.
- ➤ Winds shift from the South to Southwest on Wednesday, sustained around 10-15 MPH, with a gust possible up to 15-20 MPH.
- Highs on Thursday look to be in the mid to upper 60s due to precipitation in the area.
- Please refer to slide #6 for fog risks here.

#### Simulated Radar Snapshot (3 PM CT)



#### Thursday, February 25th, 2021

#### **Sustained Winds (3 PM CT)**



#### **High Temperatures Thursday**







### Tuesday, February 23, 2021

#### **Week 1 Forecast**

## Long-Range Forecast Discussion

- We are anticipating temps ahead to transition right back into a spring-like nature, with many of the days well into the 70s to be expected. Rain chances will return mid to late week along and north of the Boarding Stations.
  - week 2 we are expecting to be right around normal to slightly above normal temp wise, with moisture chances on the rise to above normal.
- Into March we are favoring near normal temps for Texas and below normal precip as the upper air pattern does not look super favorable for precip.





#### **Week 2 Forecast**





#### Weeks 3/4 Forecast