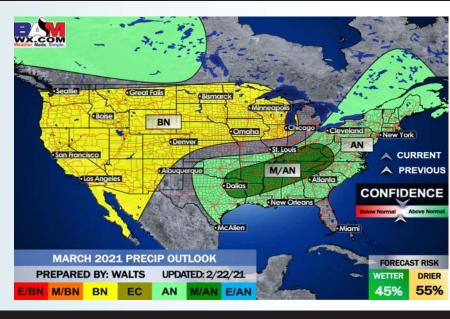

## Long-Range Forecast Discussion

- We are anticipating temps ahead to transition right back into a spring-like nature, with many of the days well into the 70s to be expected. Rain chances will return mid to late week along and north of the Boarding Stations.
  - week 2 we are expecting to be right around normal to slightly above normal temp wise, with moisture chances on the rise to above normal.
- Into March we are favoring near normal temps for Texas and below normal precip as the upper air pattern does not look super favorable for precip.

#### Weeks 3/4 Forecast