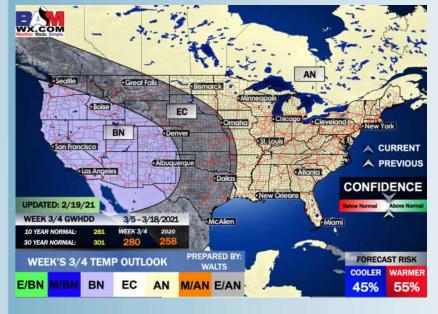

## Long-Range Forecast Discussion

- We are anticipating temps ahead to transition right back into a spring-like nature, with many of the days well into the 70s to be expected. Rain chances will return mid to late week along and north of the Boarding Stations.
  - week 2 we are expecting to be right around normal to slightly above normal temp wise, with moisture chances on the rise to above normal.
- Into March we are favoring near normal temps for Texas and below normal precip as the upper air pattern does not look super favorable for precip.

#### Weeks 3/4 Forecast