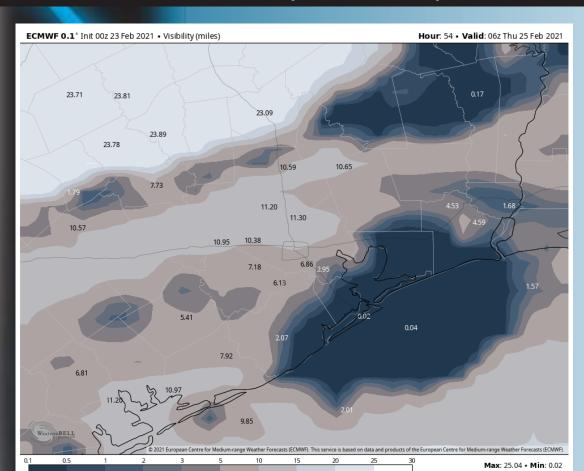

## Fog Report

Thursday, February 25, 2021

#### **VISIBILITY (12 AM FRI)**

#### **VISIBILITY (5 AM CT FRI)**

- Similar to Wednesday night to Thursday morning, we think sea fog can re-develop after midnight through daybreak widespread across our Stations.
- We will need to iron-out as we get closer the exact timing of the fog...but confidence is higher than normal at this distance for this risk to be impactful Friday morning.