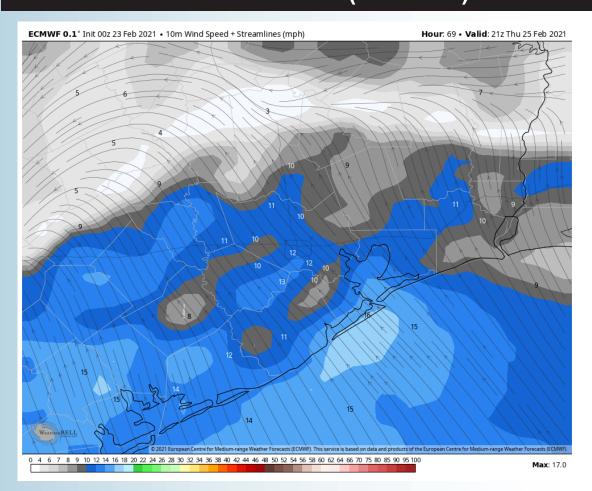

#### **Sustained Winds (3 PM CT)**

#### **Short-Term Forecast Discussion**

- Through the first half of the day on Thursday we think the light rain coverage can be more focused over the Houston metro, increasing slightly over the Bay after noon through sunset.
- ➤ Winds shift from the South to Southwest on Wednesday, sustained around 10-15 MPH, with a gust possible up to 15-20 MPH.
- Highs on Thursday look to be in the mid to upper 60s due to precipitation in the area.
- Please refer to slide #6 for fog risks here.