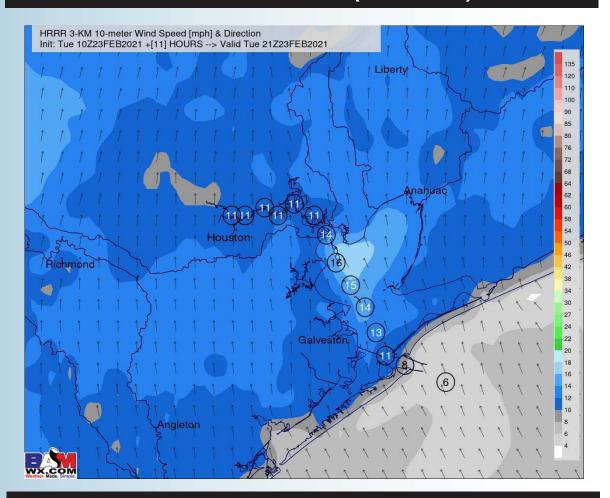

#### **Short-Term Forecast Discussion**

- Not favoring precip today.
- ➤ Today our winds will be primarily out of the South, sustained 5 – 10 MPH with a few gusts higher at 15-20 MPH will be possible. Winds look to increase to 10-15 MPH sustained after 6/7 PM tonight.
- Highs today look to be in the low to mid 70s.
- Please refer to slide #4 for fog risks here.

#### **Sustained Winds (3 PM CT)**