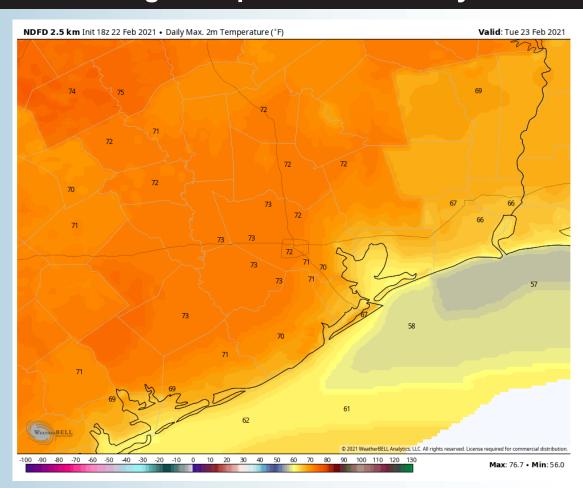

#### **High Temperatures Tuesday**

#### **Short-Term Forecast Discussion**

- Not favoring precip on Tuesday.
- ➤ Tuesday our winds will be primarily out of the South, sustained 5 – 10 MPH with a few gusts higher at 15-20 MPH will be possible.
- Highs on Tuesday look to be in the lower 70s.
- Weather model data is split in regards to fog potential Tuesday night to Wednesday morning. Given the winds looking to relax just before dawn, we will need to be on alert for this threat increasing and fine-tune in Tuesday morning's forecast.