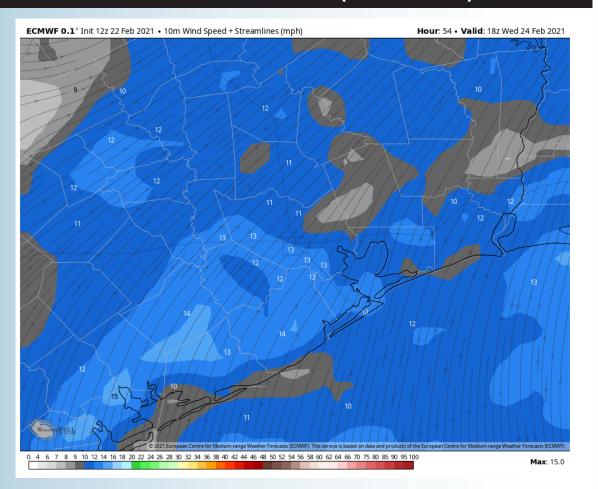

#### **Sustained Winds (12 PM CT)**

#### **Short-Term Forecast Discussion**

- Wednesday is anticipated to still be an overall drier day, with an isolated 10/20% chance for a light shower after noon through the evening hours.
- ➤ Winds shift from the South to Southwest on Wednesday, sustained around 10-15 MPH, with a gust possible up to 15-20 MPH.
  - Highs on Wednesday look to rise into the lower 70s.
- The data is quite widespread with dense fog risks Wednesday night after midnight to Thursday mid-morning...this will need to be fine-tuned on Tuesday.