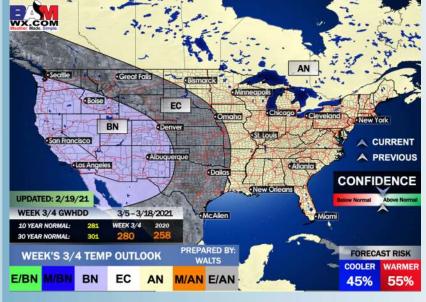

#### Weeks 3/4 Forecast

# Long-Range Forecast Discussion

- The coldest days of the winter are behind us, as we are anticipating the next several days to feature highs in the 60s to 70s and lows in the mid 50s. Rain chances will return mid to late week.
  - Week 2 we are expecting to be right around normal to slightly above normal temp wise, with moisture chances on the rise to above normal.
  - Into March we are favoring near normal temps for Texas and below normal precip as the upper air pattern does not look super favorable for precip.