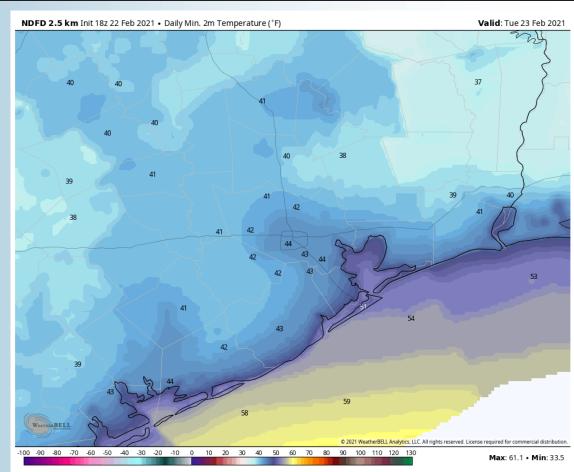

|                 |                 |                 |                 |                 |                 |                  |                  |





### Monday, February 22<sup>nd</sup>, 2021

#### **Short-Term Forecast Discussion**

- We continue to expect dry conditions into the overnight period.
- Winds will be rather weak tonight around 3 6 MPH out of the Southeast.
  - Lows tonight look to drop down into the lower 50s across the Boarding Stations, in the low to mid 40s on-shore.
    - ➤ We still are not favoring fog from the stations in downtown Houston, Morgans Point to ½ Bravo. There will be better chances for fog a county west of all our stations.

#### **Simulated Radar Snapshot (12 AM CT)**



#### **Sustained Winds (2 AM CT)**



#### **Low Temperatures Monday Night**







# Tuesday, February 23rd, 2021

#### **Short-Term Forecast Discussion**

- Not favoring precip on Tuesday.
- ➤ Tuesday our winds will be primarily out of the South, sustained 5 – 10 MPH with a few gusts higher at 15-20 MPH will be possible.
- Highs on Tuesday look to be in the lower 70s.
- Weather model data is split in regards to fog potential Tuesday night to Wednesday morning. Given the winds looking to relax just before dawn, we will need to be on alert for this threat increasing and fine-tune in Tuesday morning's forecast.

#### **Simulated Radar Snapshot (3 PM CT)**



#### **Sustained Winds (3 PM CT)**



#### **High Temperatures Tuesday**







## Wednesday, February 24th, 2021

#### **Short-Term Forecast Discussion**

- Wednesday is anticipated to still be an overall drier