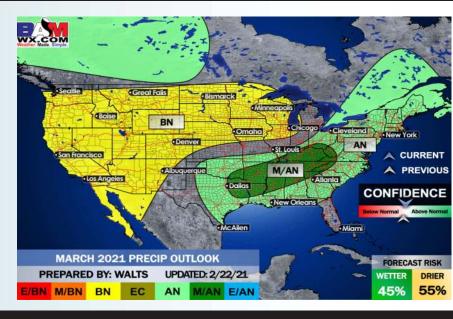

#### Weeks 3/4 Forecast

# Long-Range Forecast Discussion

- The coldest days of the winter are behind us, as we are anticipating the next several days to feature highs in the 60s to 70s and lows in the mid 50s. Rain chances will return mid to late week.
  - Week 2 we are expecting to be right around normal to slightly above normal temp wise, with moisture chances on the rise to above normal.
  - Into March we are favoring near normal temps for Texas and below normal precip as the upper air pattern does not look super favorable for precip.