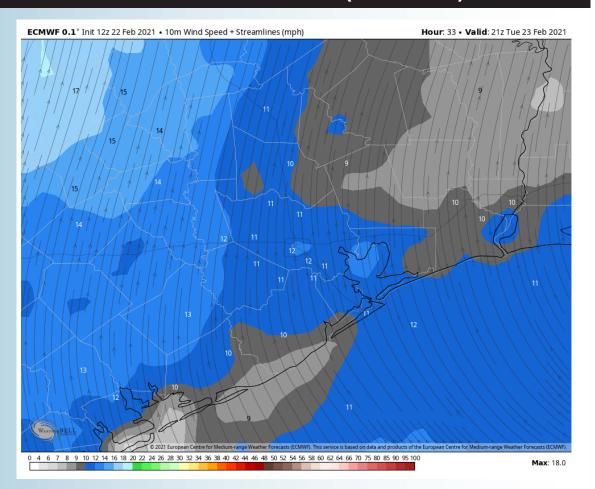

#### **Sustained Winds (2 AM CT)**

#### **Short-Term Forecast Discussion**

- Not favoring precip on Tuesday.
- ➤ Tuesday our winds will be primarily out of the South, sustained 5 – 10 MPH with a few gusts higher at 15-20 MPH will be possible.
- Highs on Tuesday look to be in the lower 70s.
- Weather model data is split in regards to fog potential Tuesday night to Wednesday morning. Given the winds looking to relax just before dawn, we will need to be on alert for this threat increasing and fine-tune in Tuesday morning's forecast.