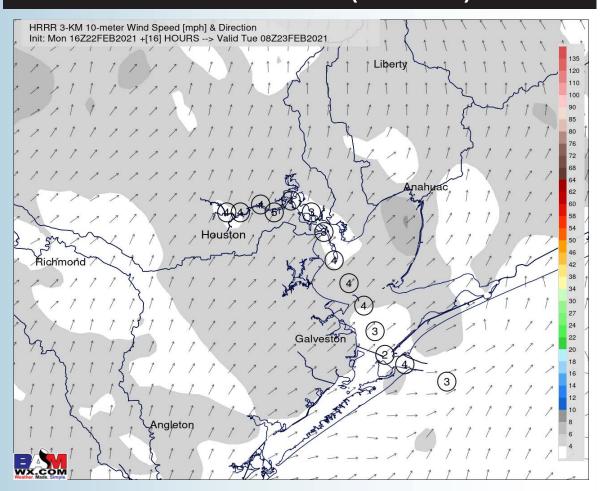

|                 |                 |                 |                 |                 |                 |                 |                 |                  |                  |





### Monday, February 22<sup>nd</sup>, 2021

#### **Short-Term Forecast Discussion**

- We continue to expect dry conditions into the overnight period.
- Winds will be rather weak tonight around 3 6 MPH out of the Southeast.
  - Lows tonight look to drop down into the lower 50s across the Boarding Stations, in the low to mid 40s on-shore.
    - ➤ We still are not favoring fog from the stations in downtown Houston, Morgans Point to ½ Bravo. There will be better chances for fog a county west of all our stations.

#### **Simulated Radar Snapshot (12 AM CT)**



#### **Sustained Winds (2 AM CT)**



#### **Low Temperatures Monday Night**







# Tuesday, February 23rd, 2021

#### **Short-Term Forecast Discussion**

- Not favoring precip on Tuesday.
- ➤ Tuesday our winds will be primarily out of the South, sustained 5 – 10 MPH with a few gusts higher at 15-20 MPH will be possible.
- Highs on Tuesday look to be in the lower 70s.
- Weather model data is split in regards to fog potential Tuesday night to Wednesday morning. Given the winds looking to relax just before dawn, we will need to be on alert for this threat increasing and fine-tune in Tuesday morning's forecast.

#### **Simulated Radar Snapshot (3 PM CT)**



#### **Sustained Winds (3 PM CT)**



#### **High Temperatures Tuesday**







## Wednesday, February 24th, 2021

#### **Short-Term Forecast Discussion**

- Wednesday is