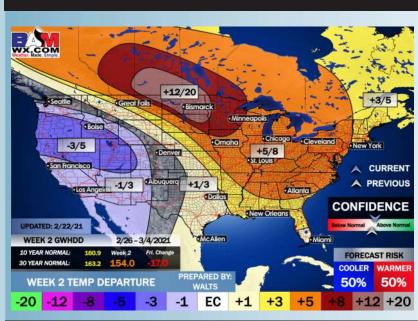

ay mid-morning...this will need to be fine-tuned on Tuesday.

#### **Simulated Radar Snapshot (2 PM CT)**



#### **Sustained Winds (12 PM CT)**



#### **High Temperatures Wednesday**







## Monday, February 22, 2021

#### **Week 1 Forecast**

# Long-Range Forecast Discussion

- The coldest days of the winter are behind us, as we are anticipating the next several days to feature highs in the 60s to 70s and lows in the mid 50s. Rain chances will return mid to late week.
  - Week 2 we are expecting to be right around normal to slightly above normal temp wise, with moisture chances on the rise to above normal.
  - Into March we are favoring near normal temps for Texas and below normal precip as the upper air pattern does not look super favorable for precip.





#### **Week 2 Forecast**





#### Weeks 3/4 Forecast