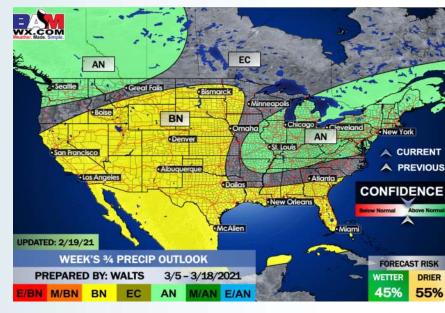

#### Weeks 3/4 Forecast

# Long-Range Forecast Discussion

- The coldest days of the winter are behind us, as we are anticipating the next several days to feature highs in the 60s to 70s and lows in the mid 50s. Rain chances will return mid to late week.
  - Week 2 we are expecting to be right around normal to slightly above normal temp wise, with moisture chances on the rise to above normal.
  - Into March we are favoring near normal temps for Texas and below normal precip as the upper air pattern does not look super favorable for precip.