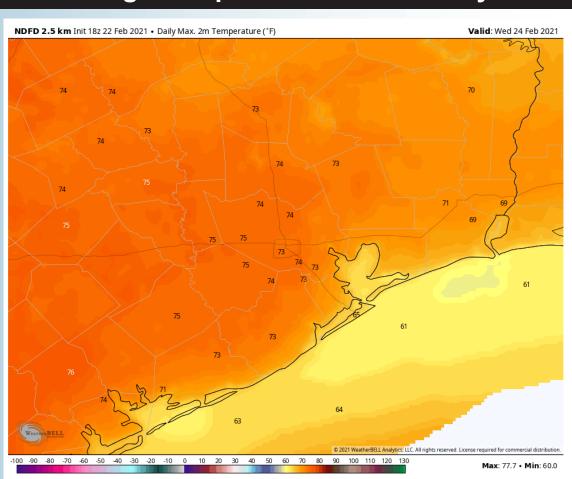

ulated Radar Snapshot (3 PM CT)**



#### **Sustained Winds (3 PM CT)**



#### **High Temperatures Tuesday**







## Wednesday, February 24th, 2021

#### **Short-Term Forecast Discussion**

- Wednesday is anticipated to still be an overall drier day, with an isolated 10/20% chance for a light shower after noon through the evening hours.
- ➤ Winds shift from the South to Southwest on Wednesday, sustained around 10-15 MPH, with a gust possible up to 15-20 MPH.
  - Highs on Wednesday look to rise into the lower 70s.
- The data is quite widespread with dense fog risks Wednesday night after midnight to Thursday mid-morning...this will need to be fine-tuned on Tuesday.

#### **Simulated Radar Snapshot (2 PM CT)**



#### **Sustained Winds (12 PM CT)**



#### **High Temperatures Wednesday**







## Monday, February 22, 2021

#### **Week 1 Forecast**

# Long-Range Forecast Discussion

- The coldest days of the winter are behind us, as we are anticipating the next several days to feature highs in the 60s to 70s and lows in the mid 50s. Rain chances will return mid to late week.
  - Week 2 we are expecting to be right around normal to slightly above normal temp wise, with moisture chances on the rise to above normal.
  - Into March we are favoring near normal temps for Texas and below normal precip as the upper air pattern does not look super favorable for precip.





#### **Week 2 Forecast**





#### Weeks 3/4 Forecast