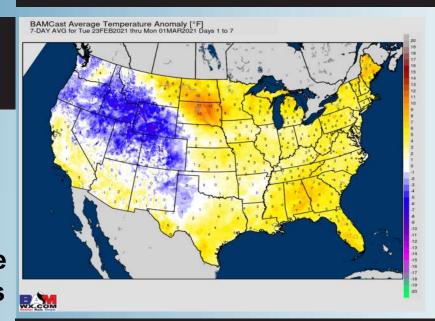

# Long-Range Forecast Discussion

- The coldest days of the winter are behind us, as we are anticipating the next several days to feature highs in the 60s to 70s and lows in the mid 50s. Rain chances will return mid to late week.
  - Week 2 we are expecting to be right around normal to slightly above normal temp wise, with moisture chances on the rise to above normal.
  - Into March we are favoring near normal temps for Texas and below normal precip as the upper air pattern does not look super favorable for precip.