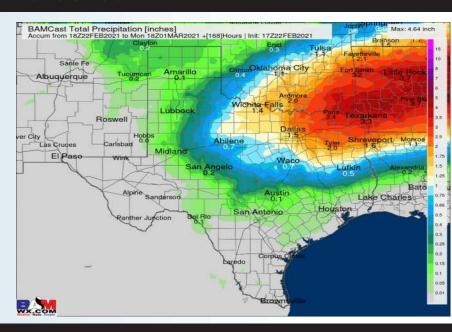

# Long-Range Forecast Discussion

- The coldest days of the winter are behind us, as we are anticipating the next several days to feature highs in the 60s to 70s and lows in the mid 50s. Rain chances will return mid to late week.
  - Week 2 we are expecting to be right around normal to slightly above normal temp wise, with moisture chances on the rise to above normal.
  - Into March we are favoring near normal temps for Texas and below normal precip as the upper air pattern does not look super favorable for precip.