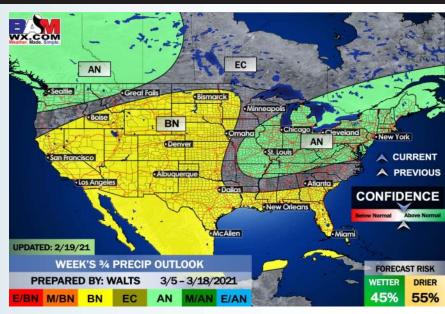

into the lower 70s.
- No fog is anticipated on the day Wednesday at this distance.

## **Sustained Winds (12 PM CT)**



## **Simulated Radar Snapshot (2 PM CT)**



## **High Temperatures Wednesday**







## Monday, February 22, 2021

## **Week 1 Forecast**

# Long-Range Forecast Discussion

- The coldest days of the winter are behind us, as we are anticipating the next several days to feature highs in the 60s to 70s and lows in the mid 50s. Rain chances will return mid to late week.
  - Week 2 we are expecting to be right around normal to slightly above normal temp wise, but also drier than normal.
- favoring near normal temps for Texas and below normal precip as the upper air pattern does not look super favorable for precip.





## **Week 2 Forecast**





#### Weeks 3/4 Forecast