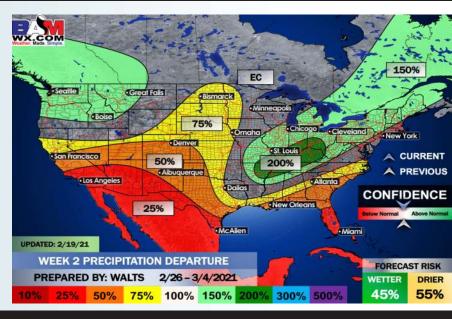

## **Week 2 Forecast**

# Long-Range Forecast Discussion

- The coldest days of the winter are behind us, as we are anticipating the next several days to feature highs in the 60s to 70s and lows in the mid 50s. Rain chances will return mid to late week.
  - Week 2 we are expecting to be right around normal to slightly above normal temp wise, but also drier than normal.
- favoring near normal temps for Texas and below normal precip as the upper air pattern does not look super favorable for precip.