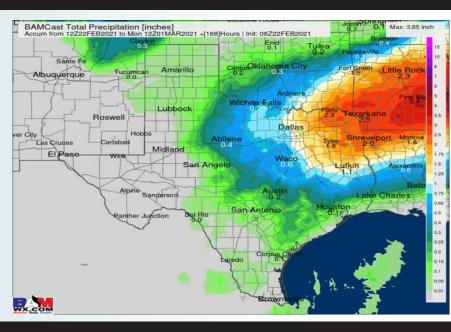

# Long-Range Forecast Discussion

- The coldest days of the winter are behind us, as we are anticipating the next several days to feature highs in the 60s to 70s and lows in the mid 50s. Rain chances will return mid to late week.
  - Week 2 we are expecting to be right around normal to slightly above normal temp wise, but also drier than normal.
- favoring near normal temps for Texas and below normal precip as the upper air pattern does not look super favorable for precip.