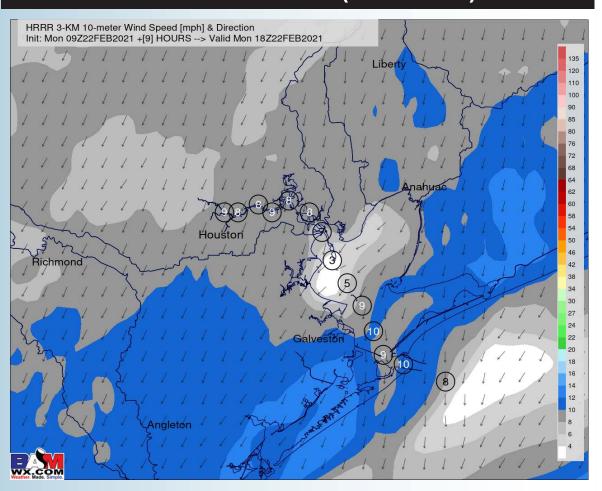

## **Sustained Winds (12 PM CT)**

#### **Short-Term Forecast Discussion**

- > As our cold front continues to pass early this morning, the rest of the day will be dry.
  - Northerly, sustained 13-18 MPH with gusts 18-23 MPH right as the front passes and then will gradually diminish as the day goes on into the PM hours.
- Highs on Monday look to sit in the lower 60s.
- No fog is anticipated on the day Monday going forward mid to late AM to the PM hours.