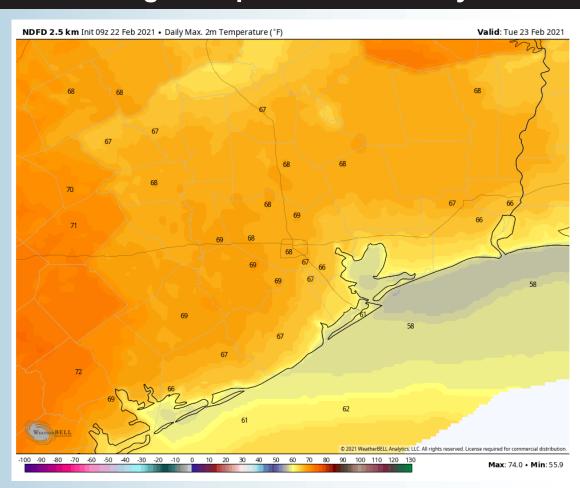

## **High Temperatures Tuesday**

## Not favoring precip on Tuesday.

- ➤ Tuesday morning our winds will shift back SE and continue onshore throughout the day. Sustained winds 5 10 MPH with a few gusts higher will be possible.
  - Highs on Tuesday look to be in the mid 60s across the area.
- Not anticipating fog for Tuesday right now (locations a county west of the Boarding Stations/Metro have a higher potential for fog).