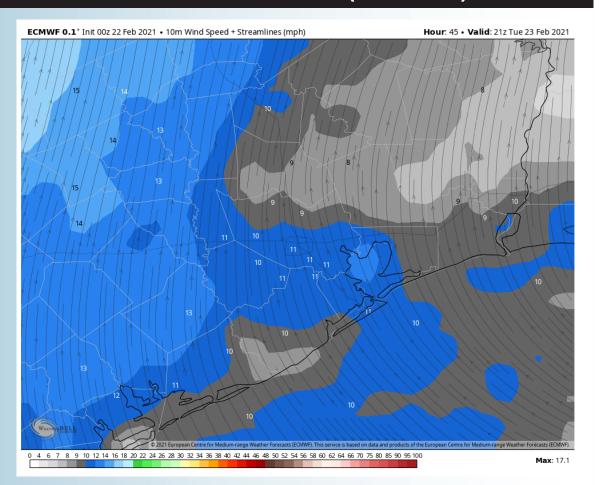

## **Sustained Winds (3 PM CT)**

## Not favoring precip on Tuesday.

- ➤ Tuesday morning our winds will shift back SE and continue onshore throughout the day. Sustained winds 5 10 MPH with a few gusts higher will be possible.
  - Highs on Tuesday look to be in the mid 60s across the area.
- Not anticipating fog for Tuesday right now (locations a county west of the Boarding Stations/Metro have a higher potential for fog).