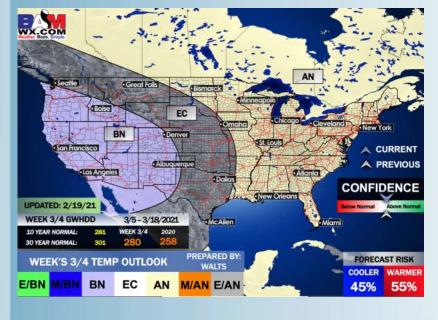

e into the lower 70s.
- No fog is anticipated on the day Wednesday at this distance.

## **Sustained Winds (12 PM CT)**



## **Simulated Radar Snapshot (2 PM CT)**



## **High Temperatures Wednesday**







## Monday, February 22, 2021

## **Week 1 Forecast**

# Long-Range Forecast Discussion

- The coldest days of the winter are behind us, as we are anticipating the next several days to feature highs in the 60s to 70s and lows in the mid 50s. Rain chances will return mid to late week.
  - Week 2 we are expecting to be right around normal to slightly above normal temp wise, but also drier than normal.
- favoring near normal temps for Texas and below normal precip as the upper air pattern does not look super favorable for precip.





## **Week 2 Forecast**





#### Weeks 3/4 Forecast