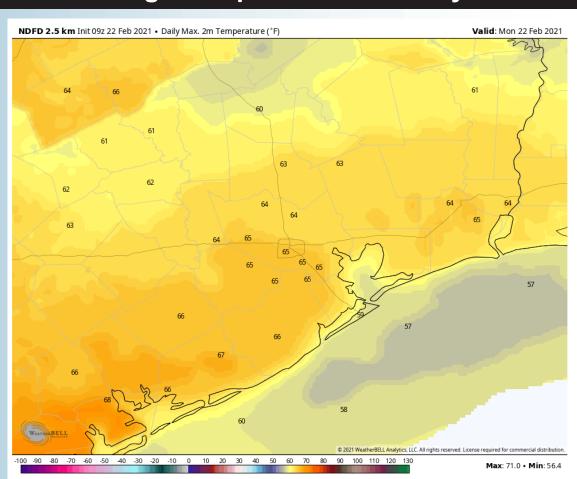

## **High Temperatures Monday**

#### **Short-Term Forecast Discussion**

- > As our cold front continues to pass early this morning, the rest of the day will be dry.
  - Northerly, sustained 13-18 MPH with gusts 18-23 MPH right as the front passes and then will gradually diminish as the day goes on into the PM hours.
- Highs on Monday look to sit in the lower 60s.
- No fog is anticipated on the day Monday going forward mid to late AM to the PM hours.