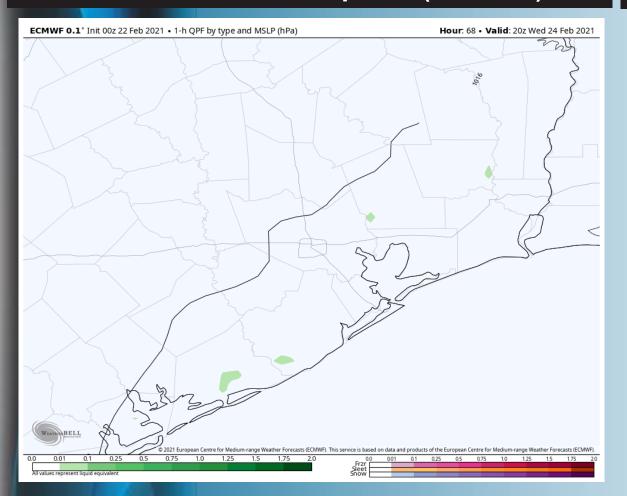

## **Simulated Radar Snapshot (2 PM CT)**

## Wednesday is anticipated to still be an overall drier day, with an isolated 10/20% chance for a light shower after noon through the evening hours.

- Winds shift from the South to Southwest on Wednesday, sustained around 7-13 MPH, with a gust possible up to 15-20 MPH.
  - Highs on Wednesday look to rise into the lower 70s.
- No fog is anticipated on the day Wednesday at this distance.