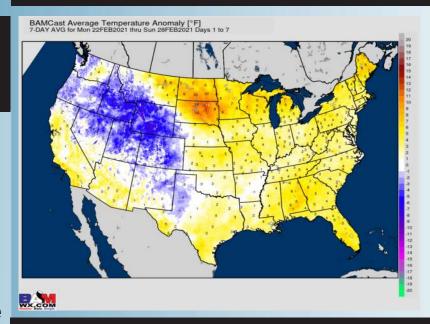

## **Week 1 Forecast**

# Long-Range Forecast Discussion

- The coldest days of the winter are behind us, as we are anticipating the next several days to feature highs in the 60s to 70s and lows in the mid 50s. Rain chances will return mid to late week.
  - Week 2 we are expecting to be right around normal to slightly above normal temp wise, but also drier than normal.
- favoring near normal temps for Texas and below normal precip as the upper air pattern does not look super favorable for precip.