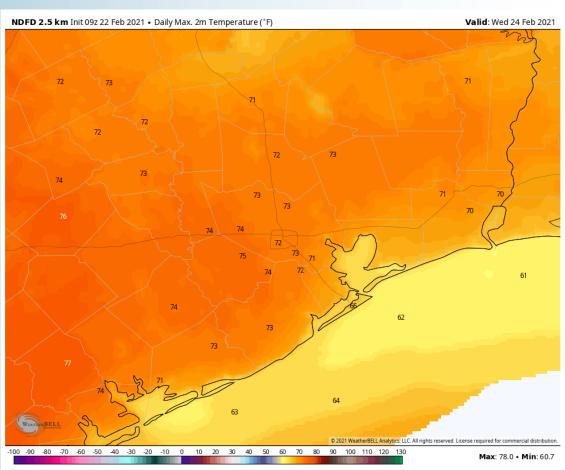

## **High Temperatures Wednesday**

## Wednesday is anticipated to still be an overall drier day, with an isolated 10/20% chance for a light shower after noon through the evening hours.

- Winds shift from the South to Southwest on Wednesday, sustained around 7-13 MPH, with a gust possible up to 15-20 MPH.
  - Highs on Wednesday look to rise into the lower 70s.
- No fog is anticipated on the day Wednesday at this distance.