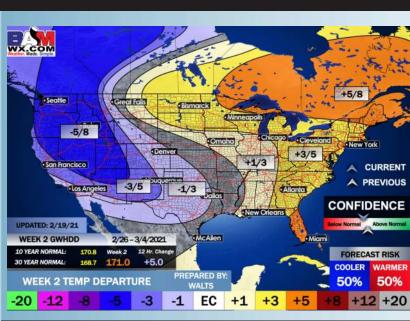

## **Week 2 Forecast**

# Long-Range Forecast Discussion

- The coldest days of the winter are behind us, as we are anticipating the next several days to feature highs in the 60s to 70s and lows in the mid 50s. Rain chances will return mid to late week.
  - Week 2 we are expecting to be right around normal to slightly above normal temp wise, but also drier than normal.
- favoring near normal temps for Texas and below normal precip as the upper air pattern does not look super favorable for precip.