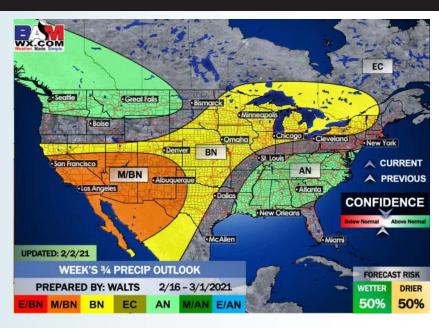

*Simulated Radar Snapshot (2 PM CT)**



## **High Temperatures Thursday**







## Tuesday, February 2, 2021

#### **Week 1 Forecast**

# Long-Range Forecast Discussion

- ➤ An overall very dry and slightly warmer than normal week are in store for the Houston area.

  Next best chance for precipitation looks to come Friday with another front that will work through the area.
- The pattern turns colder than normal for week 2 here...with a bit more influential jet stream we think the pattern can grow a bit wetter here as well vs week 1.
  - "Normal" conditions regarding temps vs normal look in store for the 2<sup>nd</sup> half of February...this may allow the pattern to get a bit more active as well similar to the week 2 period.





#### **Week 2 Forecast**





#### Weeks 3/4 Forecast