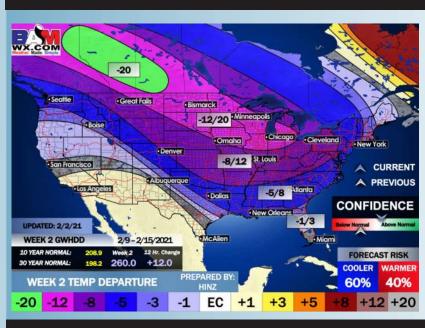

# Long-Range Forecast Discussion

- ➤ An overall very dry and slightly warmer than normal week are in store for the Houston area.

  Next best chance for precipitation looks to come Friday with another front that will work through the area.
- The pattern turns colder than normal for week 2 here...with a bit more influential jet stream we think the pattern can grow a bit wetter here as well vs week 1.
  - "Normal" conditions regarding temps vs normal look in store for the 2<sup>nd</sup> half of February...this may allow the pattern to get a bit more active as well similar to the week 2 period.

#### **Week 2 Forecast**