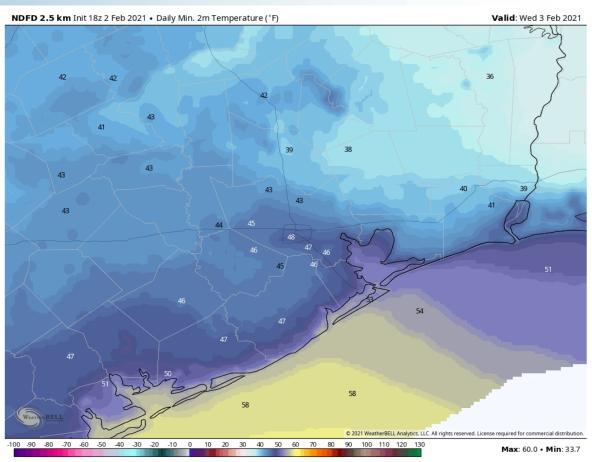

## **Low Temperatures Wednesday Morning**

#### **Short-Term Forecast Discussion**

- Tonight looks to stay quiet regarding precipitation once again.
- Winds tonight look to be out of the Southeast at 5-10 MPH sustained, with gusts possible up to 10-15 MPH.
  - Low temperatures tonight look to stay a bit more elevated vs this morning, dropping into the lower 50s over the board stations and mid-40s towards the Houston metro area.
    - No fog expected into Wednesday AM.