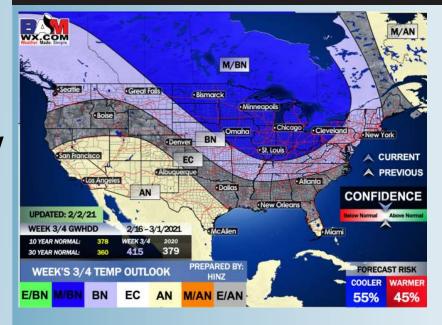

**Simulated Radar Snapshot (2 PM CT)**



## **High Temperatures Thursday**







## Tuesday, February 2, 2021

#### **Week 1 Forecast**

# Long-Range Forecast Discussion

- ➤ An overall very dry and slightly warmer than normal week are in store for the Houston area.

  Next best chance for precipitation looks to come Friday with another front that will work through the area.
- The pattern turns colder than normal for week 2 here...with a bit more influential jet stream we think the pattern can grow a bit wetter here as well vs week 1.
  - "Normal" conditions regarding temps vs normal look in store for the 2<sup>nd</sup> half of February...this may allow the pattern to get a bit more active as well similar to the week 2 period.





#### **Week 2 Forecast**





#### Weeks 3/4 Forecast