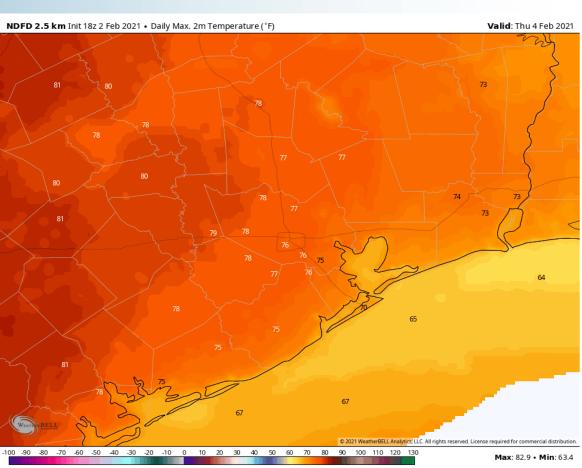

## Thursday, February 4th, 2021

#### **Short-Term Forecast Discussion**

# > The quiet weather looks to continue into Thursday.

- Winds shift on Thursday more out of the Southwest, looking to be sustained at 15-20 MPH, gusting at times up to 25-30 MPH at this distance seems reasonable.
- ➤ High temperatures on Thursday look to reach in the lower 70s over the boarding stations, in the upper 70s near the Houston metro.
  - At this time, no fog risk seems present on Thursday morning due to gusty conditions.

## **High Temperatures Thursday**