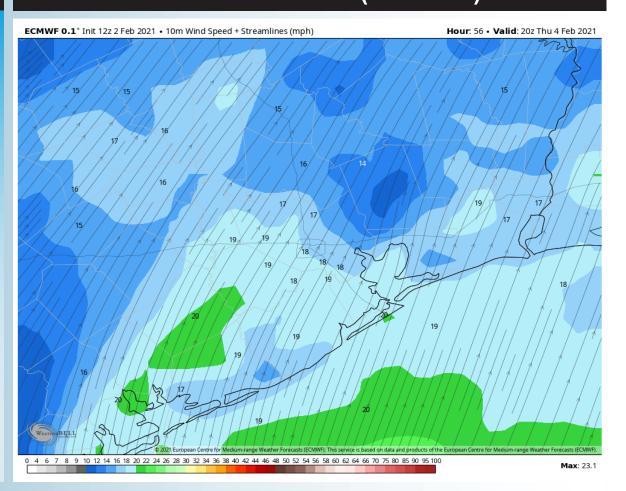

# > The quiet weather looks to continue into Thursday.

- Winds shift on Thursday more out of the Southwest, looking to be sustained at 15-20 MPH, gusting at times up to 25-30 MPH at this distance seems reasonable.
- ➤ High temperatures on Thursday look to reach in the lower 70s over the boarding stations, in the upper 70s near the Houston metro.
  - At this time, no fog risk seems present on Thursday morning due to gusty conditions.

## Sustained Winds (2 PM CT)