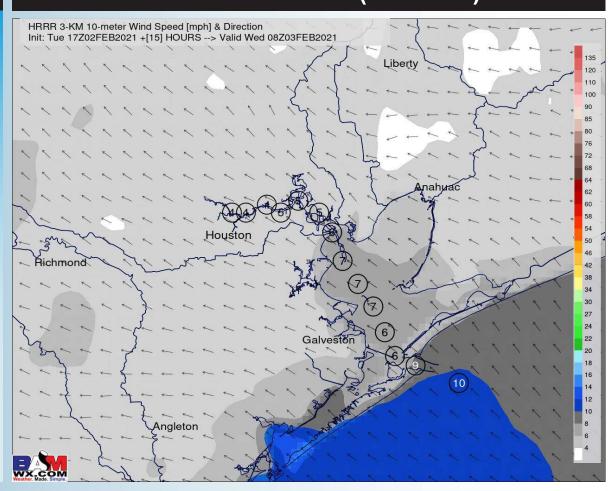

## **Sustained Winds (2 AM CT)**

#### **Short-Term Forecast Discussion**

- Tonight looks to stay quiet regarding precipitation once again.
- Winds tonight look to be out of the Southeast at 5-10 MPH sustained, with gusts possible up to 10-15 MPH.
  - Low temperatures tonight look to stay a bit more elevated vs this morning, dropping into the lower 50s over the board stations and mid-40s towards the Houston metro area.
    - No fog expected into Wednesday AM.