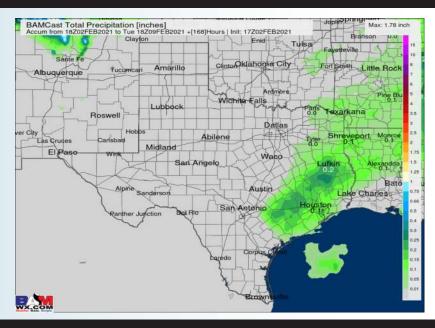

# Long-Range Forecast Discussion

- ➤ An overall very dry and slightly warmer than normal week are in store for the Houston area.

  Next best chance for precipitation looks to come Friday with another front that will work through the area.
- The pattern turns colder than normal for week 2 here...with a bit more influential jet stream we think the pattern can grow a bit wetter here as well vs week 1.
  - "Normal" conditions regarding temps vs normal look in store for the 2<sup>nd</sup> half of February...this may allow the pattern to get a bit more active as well similar to the week 2 period.