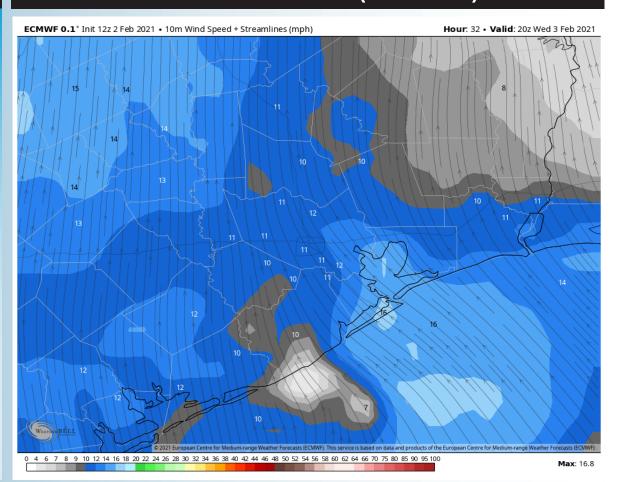

## **Sustained Winds (2 PM CT)**

Wednesday, February 3rd, 2021

## **Short-Term Forecast Discussion**

- The quiet weather looks to continue heading into Wednesday this week.
- Winds increase on Wednesday especially late morning to early afternoon out of the Southeast, sustained at 12-17 MPH, gusting at times up to 20-25 MPH.
- ➤ High temperatures on Wednesday reach into the mid-60s across the boarding stations, near 70F more inland.
- We are still at this time not anticipating fog risks across the boarding stations Wednesday morning.