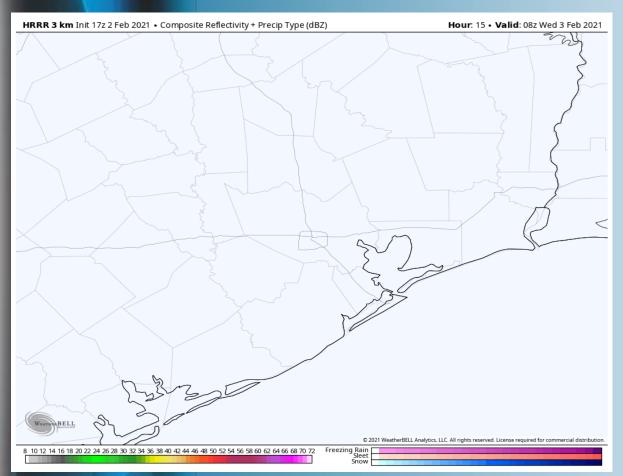

## **Simulated Radar Snapshot (2 AM CT)**

#### **Short-Term Forecast Discussion**

- Tonight looks to stay quiet regarding precipitation once again.
- Winds tonight look to be out of the Southeast at 5-10 MPH sustained, with gusts possible up to 10-15 MPH.
  - Low temperatures tonight look to stay a bit more elevated vs this morning, dropping into the lower 50s over the board stations and mid-40s towards the Houston metro area.
    - No fog expected into Wednesday AM.