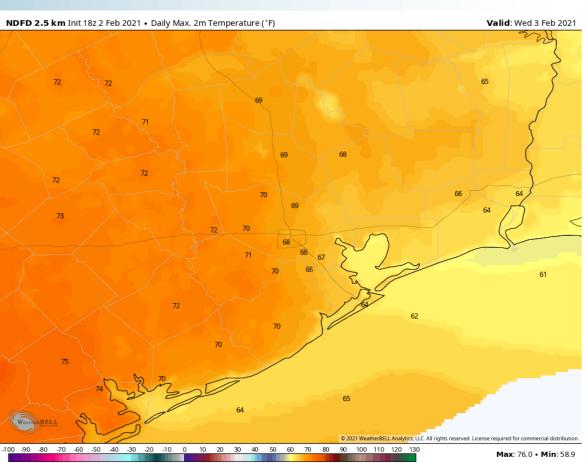

## **Short-Term Forecast Discussion**

- The quiet weather looks to continue heading into Wednesday this week.
- Winds increase on Wednesday especially late morning to early afternoon out of the Southeast, sustained at 12-17 MPH, gusting at times up to 20-25 MPH.
- ➤ High temperatures on Wednesday reach into the mid-60s across the boarding stations, near 70F more inland.
- We are still at this time not anticipating fog risks across the boarding stations Wednesday morning.

### **High Temperatures Wednesday**