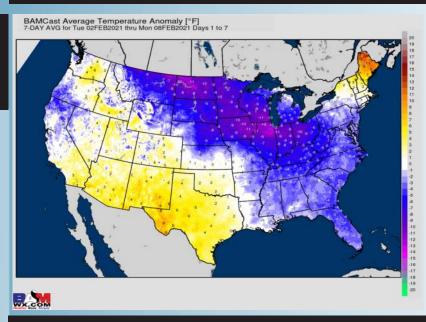

#### **Week 1 Forecast**

# Long-Range Forecast Discussion

- ➤ An overall very dry and slightly warmer than normal week are in store for the Houston area.

  Next best chance for precipitation looks to come Friday with another front that will work through the area.
- The pattern turns colder than normal for week 2 here...with a bit more influential jet stream we think the pattern can grow a bit wetter here as well vs week 1.
  - "Normal" conditions regarding temps vs normal look in store for the 2<sup>nd</sup> half of February...this may allow the pattern to get a bit more active as well similar to the week 2 period.