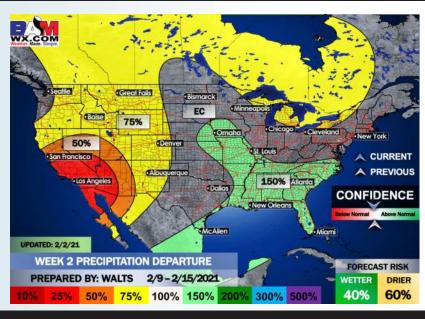

ained Winds (2 PM CT)



## **Simulated Radar Snapshot (2 PM CT)**



## **High Temperatures Thursday**







## Tuesday, February 2, 2021

#### **Week 1 Forecast**

# Long-Range Forecast Discussion

- ➤ An overall very dry and slightly warmer than normal week are in store for the Houston area.

  Next best chance for precipitation looks to come Friday with another front that will work through the area.
- The pattern turns colder than normal for week 2 here...with a bit more influential jet stream we think the pattern can grow a bit wetter here as well vs week 1.
  - "Normal" conditions regarding temps vs normal look in store for the 2<sup>nd</sup> half of February...this may allow the pattern to get a bit more active as well similar to the week 2 period.





#### **Week 2 Forecast**





#### Weeks 3/4 Forecast