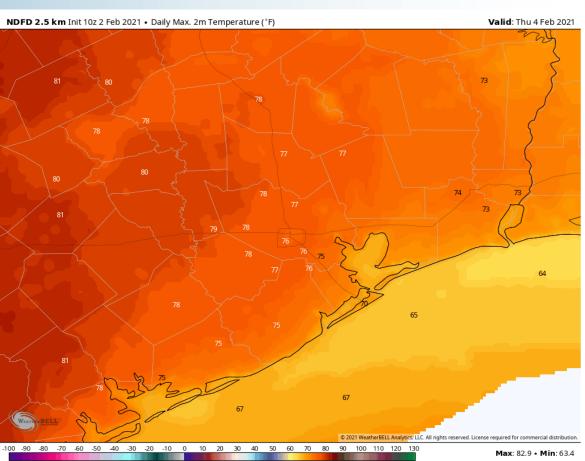

## Thursday, February 4th, 2021

#### **Short-Term Forecast Discussion**

# > The quiet weather looks to continue into Thursday.

- Winds shift on Thursday more out of the Southwest, looking to be sustained at 15-20 MPH, gusting at times up to 25-30 MPH at this distance seems reasonable.
- ➤ High temperatures on Thursday look to reach in the lower 70s over the boarding stations, in the upper 70s near the Houston metro.
  - At this time, no fog risk seems present on Thursday morning.

## **High Temperatures Thursday**