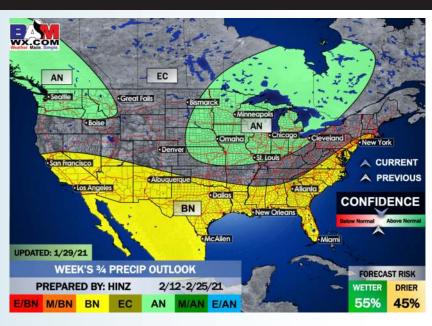

# Long-Range Forecast Discussion

- An overall very dry and slightly warmer than normal week are in store for the Houston area. Next best chance for precipitation looks to come Friday with another front that will work through the area.
- Solverall we remain slightly warmer here vs normal in week 2, slightly wetter vs previous drier outlooks with a more active jet stream potential over the area.
- The overall pattern looks to persist for the weeks ¾ timeframe as well with temps being slightly warmer than normal with below normal moisture potential.

#### Weeks 3/4 Forecast