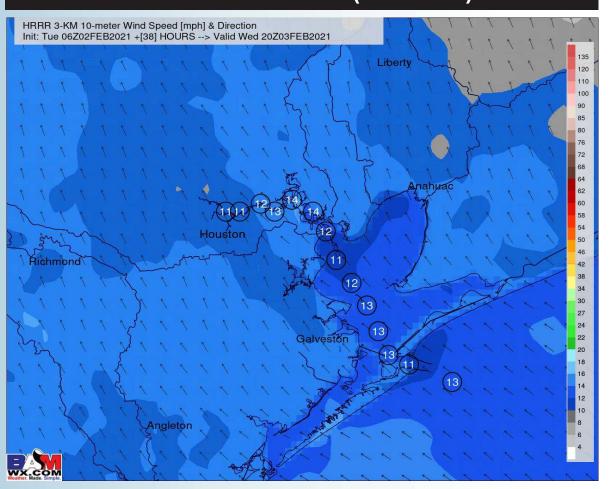

s again today likely reach the upper 50s for the stations, lower 60s inland.
  - No fog expected today.

## **Sustained Winds (2 PM CT)**



## **Simulated Radar Snapshot (2 PM CT)**



## **High Temperatures Tuesday**







## **Short-Term Forecast Discussion**

- The quiet weather looks to continue heading into Wednesday this week.
- Winds increase on Wednesday especially late morning to early afternoon out of the Southeast, sustained at 12-17 MPH, gusting at times up to 20-25 MPH.
- High temperatures on Wednesday reach into the mid-60s across the boarding stations, near 70F more inland.
  - Data right now has backed off on much in regards to fog risks on Wednesday morning.

## **Simulated Radar Snapshot (2 PM CT)**



## Wednesday, February 3rd, 2021

## **Sustained Winds (2 PM CT)**



## **High Temperatures Wednesday**







## Thursday, February 4th, 2021

#### **Short-Term Forecast Discussion**

# > The quiet weather looks to continue into Thursday.

- Winds shift on Thursday more out of the Southwest, looking to be sustained at 15-20 MPH, gusting at times up to 25-30 MPH at this distance seems reasonable.
- ➤ High temperatures on Thursday look to reach in the lower 70s over the boarding stations, in the upper 70s near the Houston metro.
  - At this time, no fog risk seems present on Thursday morning.

## **Sustained Winds (2 PM CT)**



## **Simulated Radar Snapshot (2 PM CT)**



## **High Temperatures Thursday**







## Tuesday, February 2, 2021

#### **Week 1 Forecast**

# Long-Range Forecast Discussion

- An overall very dry and slightly warmer than normal w