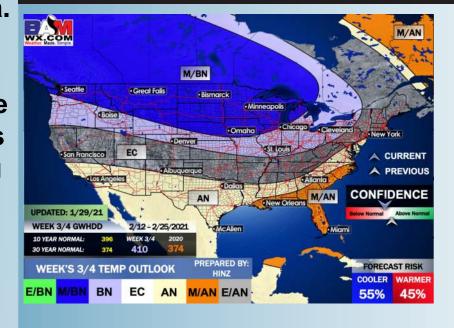

# Long-Range Forecast Discussion

- An overall very dry and slightly warmer than normal week are in store for the Houston area. Next best chance for precipitation looks to come Friday with another front that will work through the area.
- Solverall we remain slightly warmer here vs normal in week 2, slightly wetter vs previous drier outlooks with a more active jet stream potential over the area.
- The overall pattern looks to persist for the weeks ¾ timeframe as well with temps being slightly warmer than normal with below normal moisture potential.

#### Weeks 3/4 Forecast