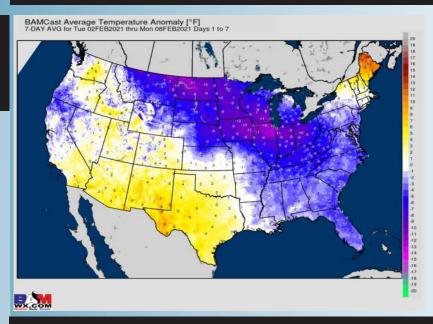

# Long-Range Forecast Discussion

- An overall very dry and slightly warmer than normal week are in store for the Houston area. Next best chance for precipitation looks to come Friday with another front that will work through the area.
- Solverall we remain slightly warmer here vs normal in week 2, slightly wetter vs previous drier outlooks with a more active jet stream potential over the area.
- The overall pattern looks to persist for the weeks ¾ timeframe as well with temps being slightly warmer than normal with below normal moisture potential.