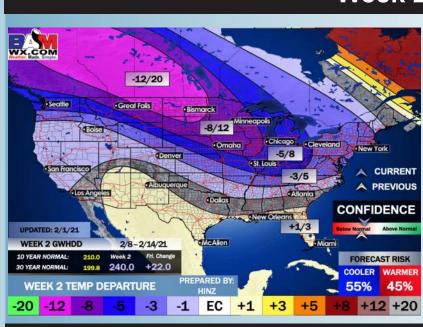

seems present on Thursday morning.

## **Sustained Winds (2 PM CT)**



## **Simulated Radar Snapshot (2 PM CT)**



## **High Temperatures Thursday**







## Tuesday, February 2, 2021

#### **Week 1 Forecast**

# Long-Range Forecast Discussion

- An overall very dry and slightly warmer than normal week are in store for the Houston area. Next best chance for precipitation looks to come Friday with another front that will work through the area.
- Solverall we remain slightly warmer here vs normal in week 2, slightly wetter vs previous drier outlooks with a more active jet stream potential over the area.
- The overall pattern looks to persist for the weeks ¾ timeframe as well with temps being slightly warmer than normal with below normal moisture potential.





#### **Week 2 Forecast**





#### Weeks 3/4 Forecast