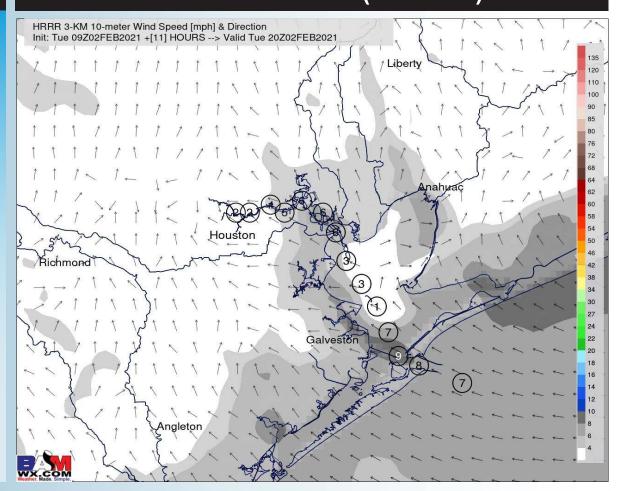

## **Sustained Winds (2 PM CT)**

#### **Short-Term Forecast Discussion**

- Today looks to stay quiet regarding precipitation once again.
- ➤ Winds today start shifting from N to more NE, sustained 7-13 MPH near daybreak. Winds will then turn more easterly by mid-day and will become onshore (southeasterly) by the late afternoon hours. Sustained winds of 4-8 MPH and a few gusts 10-15 MPH are expected.
- High temperatures again today likely reach the upper 50s for the stations, lower 60s inland.
  - No fog expected today.