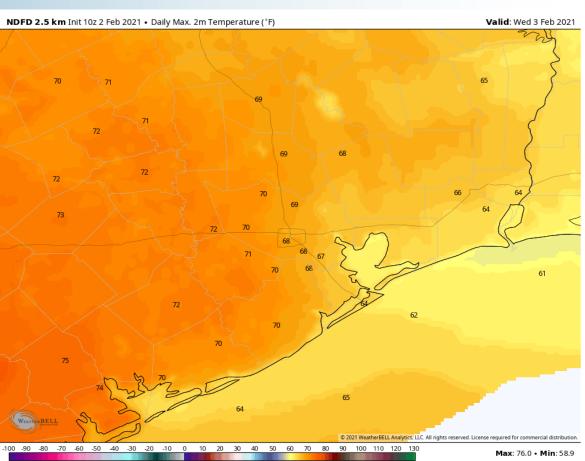

0s for the stations, lower 60s inland.
  - No fog expected today.

## **Sustained Winds (2 PM CT)**



## **Simulated Radar Snapshot (2 PM CT)**



## **High Temperatures Tuesday**







## **Short-Term Forecast Discussion**

- The quiet weather looks to continue heading into Wednesday this week.
- Winds increase on Wednesday especially late morning to early afternoon out of the Southeast, sustained at 12-17 MPH, gusting at times up to 20-25 MPH.
- High temperatures on Wednesday reach into the mid-60s across the boarding stations, near 70F more inland.
  - Data right now has backed off on much in regards to fog risks on Wednesday morning.

## **Simulated Radar Snapshot (2 PM CT)**



## Wednesday, February 3rd, 2021

## **Sustained Winds (2 PM CT)**



## **High Temperatures Wednesday**







## Thursday, February 4th, 2021

#### **Short-Term Forecast Discussion**

# > The quiet weather looks to continue into Thursday.

- Winds shift on Thursday more out of the Southwest, looking to be sustained at 15-20 MPH, gusting at times up to 25-30 MPH at this distance seems reasonable.
- ➤ High temperatures on Thursday look to reach in the lower 70s over the boarding stations, in the upper 70s near the Houston metro.
  - At this time, no fog risk seems present on Thursday morning.

## **Sustained Winds (2 PM CT)**



## **Simulated Radar Snapshot (2 PM CT)**



## **High Temperatures Thursday**







## Tuesday, February 2, 2021

#### **Week 1 Forecast**

# Long-Range Forecast Discussion

- An overall very dry and slightly warmer than normal week are in store for the Houston area.