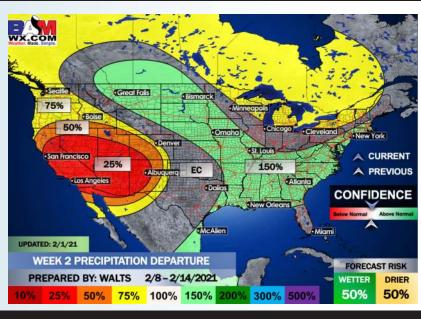

# Long-Range Forecast Discussion

- An overall very dry and slightly warmer than normal week are in store for the Houston area. Next best chance for precipitation looks to come Friday with another front that will work through the area.
- Solverall we remain slightly warmer here vs normal in week 2, slightly wetter vs previous drier outlooks with a more active jet stream potential over the area.
- The overall pattern looks to persist for the weeks ¾ timeframe as well with temps being slightly warmer than normal with below normal moisture potential.

#### **Week 2 Forecast**