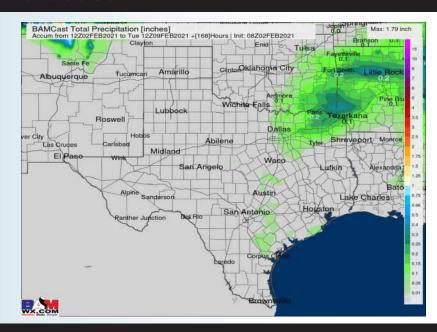

# Long-Range Forecast Discussion

- An overall very dry and slightly warmer than normal week are in store for the Houston area. Next best chance for precipitation looks to come Friday with another front that will work through the area.
- Solverall we remain slightly warmer here vs normal in week 2, slightly wetter vs previous drier outlooks with a more active jet stream potential over the area.
- The overall pattern looks to persist for the weeks ¾ timeframe as well with temps being slightly warmer than normal with below normal moisture potential.