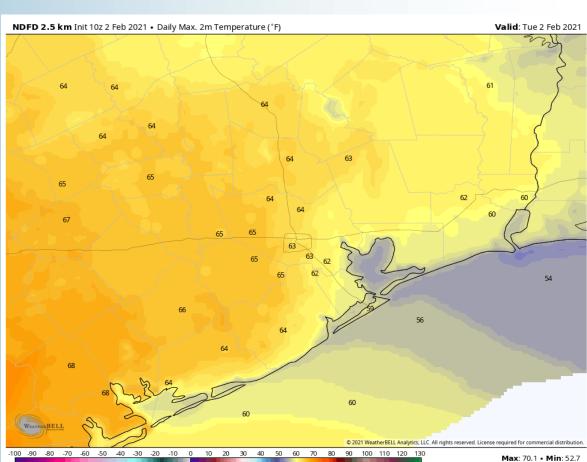

## **High Temperatures Tuesday**

#### **Short-Term Forecast Discussion**

- Today looks to stay quiet regarding precipitation once again.
- ➤ Winds today start shifting from N to more NE, sustained 7-13 MPH near daybreak. Winds will then turn more easterly by mid-day and will become onshore (southeasterly) by the late afternoon hours. Sustained winds of 4-8 MPH and a few gusts 10-15 MPH are expected.
- High temperatures again today likely reach the upper 50s for the stations, lower 60s inland.
  - No fog expected today.