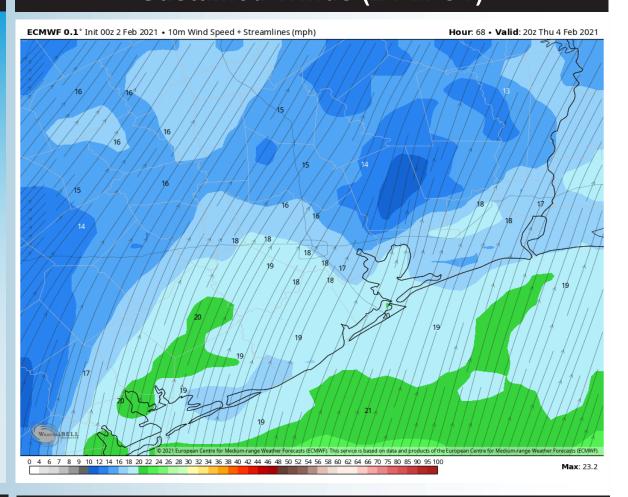

tations, near 70F more inland.
  - Data right now has backed off on much in regards to fog risks on Wednesday morning.

## **Simulated Radar Snapshot (2 PM CT)**



## Wednesday, February 3rd, 2021

## **Sustained Winds (2 PM CT)**



## **High Temperatures Wednesday**







## Thursday, February 4th, 2021

#### **Short-Term Forecast Discussion**

# > The quiet weather looks to continue into Thursday.

- Winds shift on Thursday more out of the Southwest, looking to be sustained at 15-20 MPH, gusting at times up to 25-30 MPH at this distance seems reasonable.
- ➤ High temperatures on Thursday look to reach in the lower 70s over the boarding stations, in the upper 70s near the Houston metro.
  - At this time, no fog risk seems present on Thursday morning.

## **Sustained Winds (2 PM CT)**



## **Simulated Radar Snapshot (2 PM CT)**



## **High Temperatures Thursday**







## Tuesday, February 2, 2021

#### **Week 1 Forecast**

# Long-Range Forecast Discussion

- An overall very dry and slightly warmer than normal week are in store for the Houston area. Next best chance for precipitation looks to come Friday with another front that will work through the area.
- Solverall we remain slightly warmer here vs normal in week 2, slightly wetter vs previous drier outlooks with a more active jet stream potential over the area.
- The overall pattern looks to persist for the weeks ¾ timeframe as well with temps being slightly warmer than normal with below normal moisture potential.





#### **Week 2 Forecast**





#### Weeks 3/4 Forecast