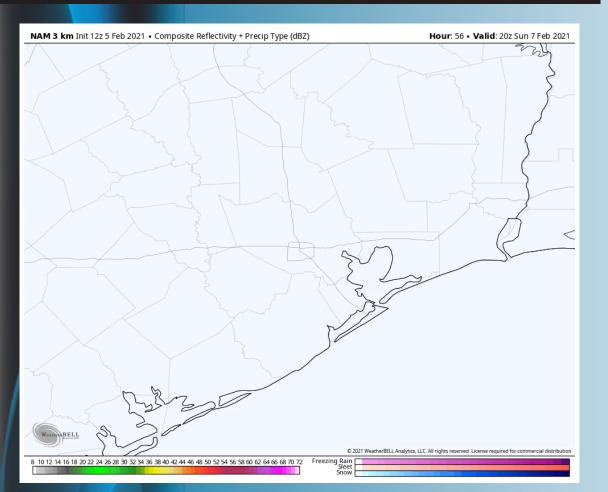

### Simulated Radar Snapshot (5 PM CT)

### **Short-Term Forecast Discussion**

- Spotty light rain showers/ sprinkles cant be ruled out through about 5 PM today before drier in moves in for the remainder of the day.
- Winds will be calm for most of the remainder of the day today as winds shift more out of the NW. Winds look to be around 5 – 10 MPH. After 10 PM, winds begin to increase into tomorrow morning. Winds by 12 AM tomorrow morning look to be sustained from the N around 10 – 20 MPH. Gust approaching 25 MPH cannot be ruled out.
- Low temperatures look to get into the lower 40's F over open waters.
- A narrow opportunity for lower visibilities are possible later tonight before the winds pick up.