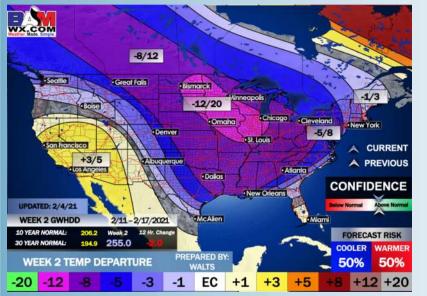

The pattern turns colder than normal for week 2 here...with a bit more influential jet stream we think the pattern can grow a bit wetter here as well vs week 1.

"Normal" conditions regarding temps vs normal look in store for the 2<sup>nd</sup> half of February...this may allow the pattern to get a bit more active as well similar to the week 2 period. BAMCast Average Temperature Anomaly [°F] 7-DAY AVG for Sun 07FEB2021 thru Sat 13FEB2021 Days 1 to 7

### Week 2 Forecast

Week 1 Forecast