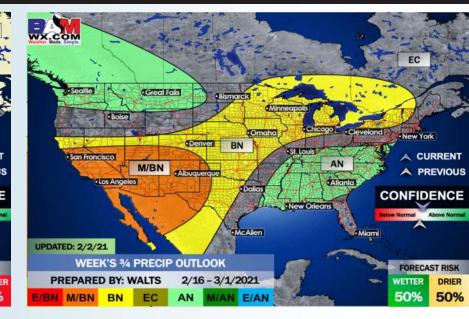

The pattern turns colder than normal for week 2 here...with a bit more influential jet stream we think the pattern can grow a bit wetter here as well vs week 1.

"Normal" conditions regarding temps vs normal look in store for the 2<sup>nd</sup> half of February...this may allow the pattern to get a bit more active as well similar to the week 2 period. BAMCast Average Temperature Anomaly [°F] 7-DAY AVG for Sun 07FEB2021 thru Sat 13FEB2021 Days 1 to 7

### Weeks 3/4 Forecast