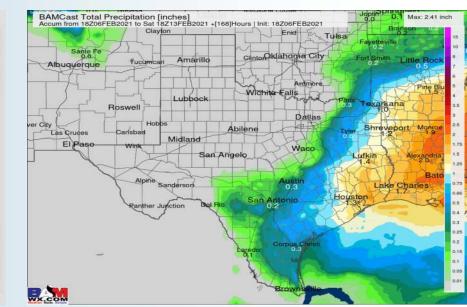

### Long-Range Forecast Discussion

 Chances for precipitation look to come back into the picture TUE – FRI.
Currently targeting THU evening for the best widespread rain chances.
Temperatures largely stay above normal this week before a frontal passage THU evening, ushering in colder air into next weekend.