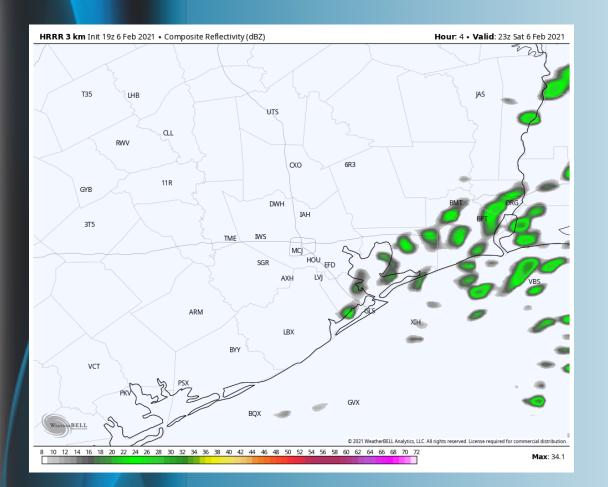

### **Short-Term Forecast Discussion**

- Spotty light rain showers/ sprinkles cant be ruled out through about 5 PM today before drier in moves in for the remainder of the day.
- Winds will be calm for most of the remainder of the day today as winds shift more out of the NW. Winds look to be around 5 – 10 MPH. After 10 PM, winds begin to increase into tomorrow morning. Winds by 12 AM tomorrow morning look to be sustained from the N around 10 – 20 MPH. Gust approaching 25 MPH cannot be ruled out.
- Low temperatures look to get into the lower 40's F over open waters.
- A narrow opportunity for lower visibilities are possible later tonight before the winds pick up.

### Simulated Radar Snapshot (5 PM CT)