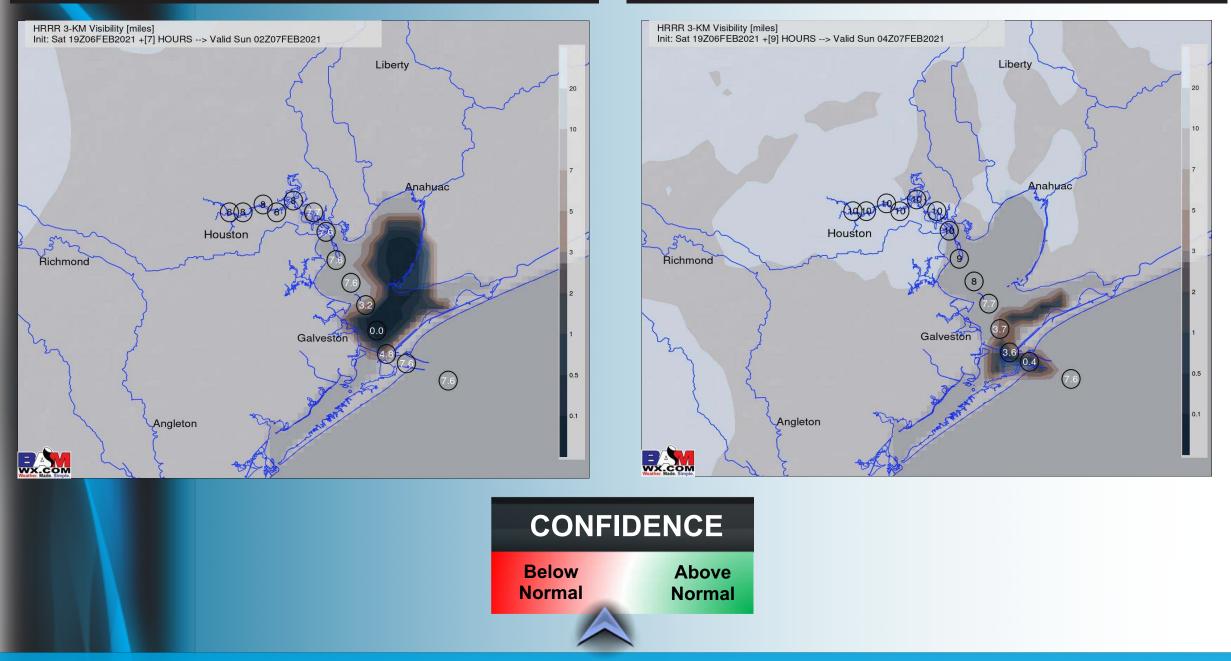

### VISIBILITY (8 PM CT SAT)

A very narrow window for lower visibilities/ fog will be possible later tonight in a transient/ brief nature, mainly from 8 PM – 11 PM for stations 63/64 to 11/12. Confidence is lower on exactly how dense this fog can be but would be short lived as the winds begin to pick up after 10 PM. Overall, prolonged issues are not anticipated at this time. A quicker onset of winds tonight would limit any real fog threat. Would not be surprised if the fog potential trends less and less as we roll forward.

### **Short-Term Forecast Discussion**

- Spotty light rain showers/ sprinkles cant be ruled out through about 5 PM today before drier in moves in for the remainder of the day.
- Winds will be calm for most of the remainder of the day today as winds shift more out of the NW. Winds look to be around 5 – 10 MPH. After 10 PM, winds begin to increase into tomorrow morning. Winds by 12 AM tomorrow morning look to be sustained from the N around 10 – 20 MPH. Gust approaching 25 MPH cannot be ruled out.
- Low temperatures look to get into the lower 40's F over open waters.
- A narrow opportunity for lower visibilities are possible later tonight before the winds pick up.