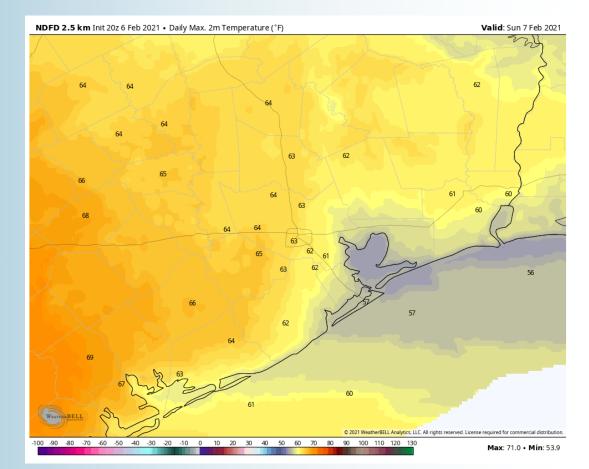

### High Temperatures Sunday

### **Short-Term Forecast Discussion**

- **Right now favoring a drier Sunday across the area**
- Winds calm down a bit through Sunday Monday morning as wind direction shifts more out of the SE (transition to SE around 12PM – 3PM). Winds look to be sustained around 5 – 15 MPH tomorrow afternoon.
- High tomorrow look to be in the mid-to-upper 50's F over open waters
- No fog anticipated Sunday morning. We continue to NOT favor fog Sunday night into Monday morning. However, onshore flow will allow for the opportunity. Winds look too elevated to mention the risk as it stands now.