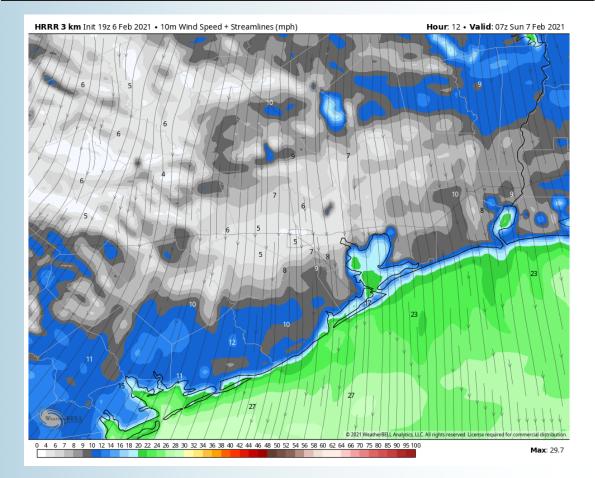

### **Short-Term Forecast Discussion**

- Spotty light rain showers/ sprinkles cant be ruled out through about 5 PM today before drier in moves in for the remainder of the day.
- Winds will be calm for most of the remainder of the day today as winds shift more out of the NW. Winds look to be around 5 – 10 MPH. After 10 PM, winds begin to increase into tomorrow morning. Winds by 12 AM tomorrow morning look to be sustained from the N around 10 – 20 MPH. Gust approaching 25 MPH cannot be ruled out.
- Low temperatures look to get into the lower 40's F over open waters.
- A narrow opportunity for lower visibilities are possible later tonight before the winds pick up.

### Sustained Winds (1 AM CT)