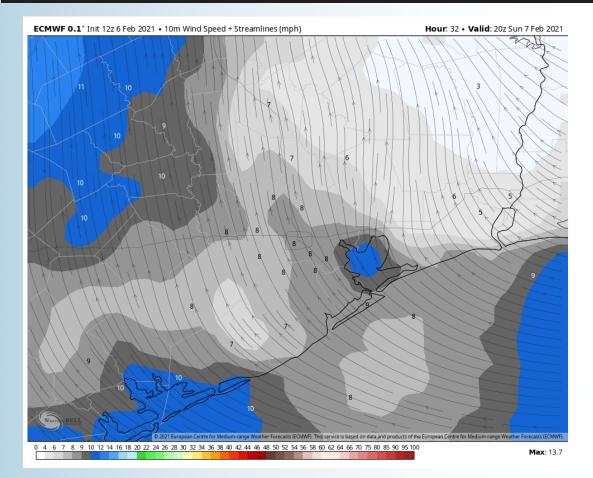

### Sustained Winds (1 AM CT)

### **Short-Term Forecast Discussion**

- Spotty light rain showers/ sprinkles cant be ruled out through about 5 PM today before drier in moves in for the remainder of the day.
- Winds will be calm for most of the remainder of the day today as winds shift more out of the NW. Winds look to be around 5 – 10 MPH. After 10 PM, winds begin to increase into tomorrow morning. Winds by 12 AM tomorrow morning look to be sustained from the N around 10 – 20 MPH. Gust approaching 25 MPH cannot be ruled out.
- Low temperatures look to get into the lower 40's F over open waters.
- A narrow opportunity for lower visibilities are possible later tonight before the winds pick up.