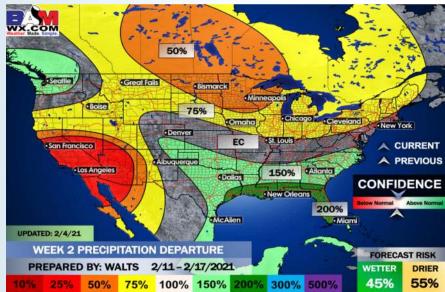

The pattern turns colder than normal for week 2 here...with a bit more influential jet stream we think the pattern can grow a bit wetter here as well vs week 1.

"Normal" conditions regarding temps vs normal look in store for the 2<sup>nd</sup> half of February...this may allow the pattern to get a bit more active as well similar to the week 2 period. BAMCast Average Temperature Anomaly [°F] 7-DAY AVG for Sun 07FEB2021 thru Sat 13FEB2021 Days 1 to 7

### Week 2 Forecast

Week 1 Forecast