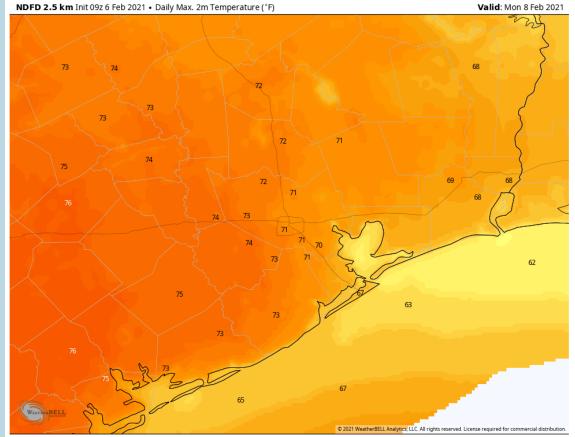

### Monday, February 8th, 2021

Sustained Winds (2 PM CT)

### **Short-Term Forecast Discussion**

> Monday we are currently favoring quieter weather

- > Winds will be out of the SE on Monday, sustained 8-13 MPH with gusts 15-20 MPH.
- High temps will be in the upper 60s, a few lower 70s closer to the HOU metro cannot be ruled out.
- We are not in favor of fog for Monday but will need to keep an eye on the potential.

### **High Temperatures Monday**

40 50 60