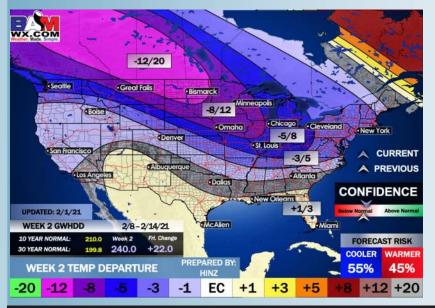

> Overall we remain slightly warmer here vs normal in week 2, slightly wetter vs previous drier outlooks with a more active jet stream potential over the area.

The overall pattern looks to persist for the weeks <sup>3</sup>/<sub>4</sub> timeframe as well with temps being slightly warmer than normal with below normal moisture potential.

#### Week 2 Forecast