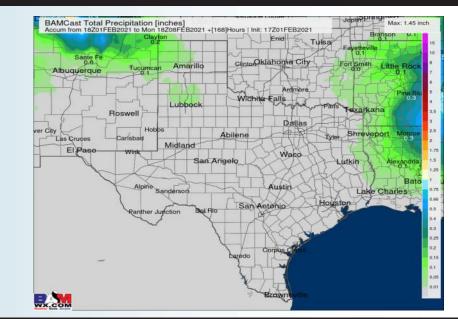

#### Long-Range Forecast Discussion

ather, Made, S

**Houston Pilots** 

An overall very dry and slightly warmer than normal week are in store for the Houston area. Next best chance for precipitation looks to come Friday with another front that will work through the area.