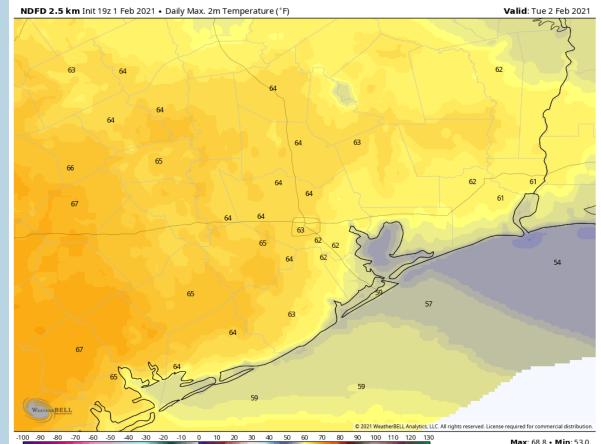

High temperatures again on Tuesday likely reach the upper 50s for the stations, lower 60s inland.

No fog expected Tuesday.