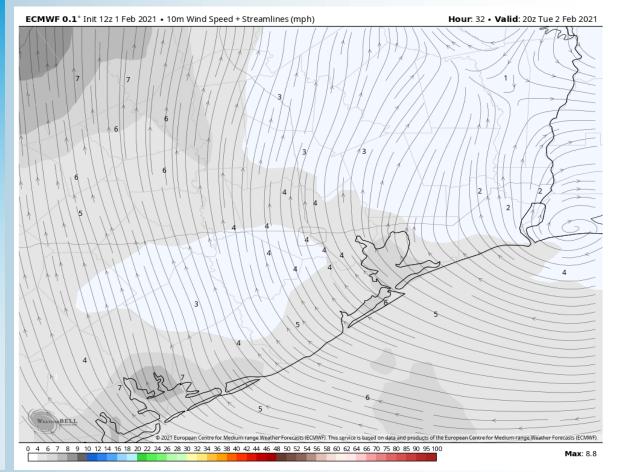

#### **Short-Term Forecast Discussion**

Tuesday looks to stay quiet regarding precipitation.

Winds on Tuesday start shifting from N to more NE, sustained 7-13 MPH near daybreak. Winds will then turn more easterly by mid-day and will become onshore (southeasterly) by the late afternoon hours. Sustained winds of 4-8 MPH and a few gusts 10-15 MPH are expected.