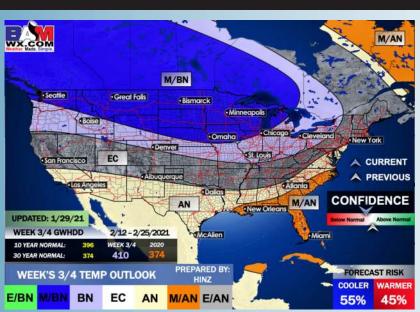

> Overall we remain slightly warmer here vs normal in week 2, slightly wetter vs previous drier outlooks with a more active jet stream potential over the area.

The overall pattern looks to persist for the weeks <sup>3</sup>/<sub>4</sub> timeframe as well with temps being slightly warmer than normal with below normal moisture potential.

#### Weeks 3/4 Forecast