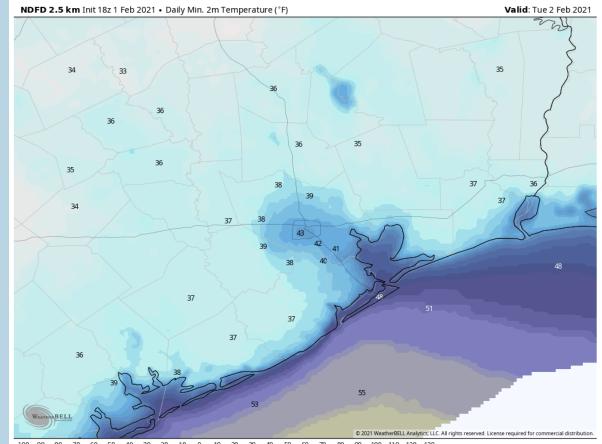

|                           |                           |                           |                           |                           |                           |                           |                           |       |                            |





#### Short-Term Forecast Discussion

We continue to expect the dry weather to linger into tonight.

- Winds tonight are expected to veer more out of the Northeast at 8-14 MPH sustained, gusting at times to 15-20 MPH.
- Expected low temperatures tonight look to drop near 50F over the boarding stations, around 40F near Houston.
  - Fog is not anticipated for Tuesday morning.

# Sustained Winds (2 AM CT)

Monday, February 1<sup>st</sup>, 2021



## Simulated Radar Snapshot (2 AM CT)



#### Low Temperatures Monday Night



Max: 56.9 • Min: 31





# Weather. Made. Simple.

#### **Short-Term Forecast Discussion**

Tuesday looks to stay quiet regarding precipitation.

Winds on Tuesday start shifting from N to more NE, sustained 7-13 MPH near daybreak. Winds will then turn more easterly by mid-day and will become onshore (southeasterly) by the late afternoon hours. Sustained winds of 4-8 MPH and a few gusts 10-15 MPH are expected.

High temperatures again on Tuesday likely reach the upper 50s for the stations, lower 60s inland.

No fog expected Tuesday.

### Simulated Radar Snapshot (2 PM CT)



#### Sustained Winds (2 PM CT)



#### **High Temperatures Tuesday**





# Wednesday, February 3<sup>rd</sup>, 2021

Sustained Winds (2 PM CT)

#### **Short-Term Forecast Discussion**

The quiet weather looks to cont