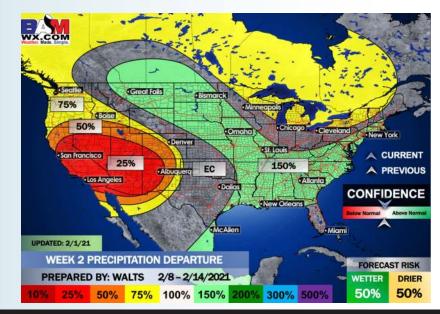

> Overall we remain slightly warmer here vs normal in week 2, slightly wetter vs previous drier outlooks with a more active jet stream potential over the area.

The overall pattern looks to persist for the weeks <sup>3</sup>/<sub>4</sub> timeframe as well with temps being slightly warmer than normal with below normal moisture potential.

#### Week 2 Forecast