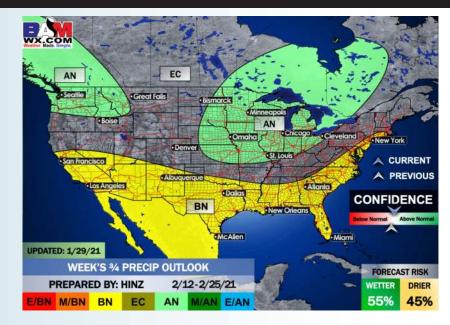

> Overall we remain slightly warmer here vs normal in week 2, slightly wetter vs previous drier outlooks with a more active jet stream potential over the area.

The overall pattern looks to persist for the weeks <sup>3</sup>/<sub>4</sub> timeframe as well with temps being slightly warmer than normal with below normal moisture potential.

#### Weeks 3/4 Forecast