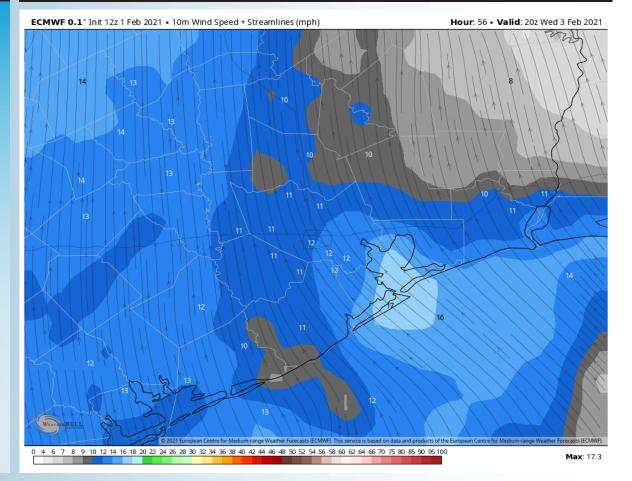

#### **Short-Term Forecast Discussion**

The quiet weather looks to continue heading into Wednesday this week.

Winds increase on Wednesday especially late morning out of the Southeast, sustained at 12-17 MPH, gusting at times up to 20-25 MPH.