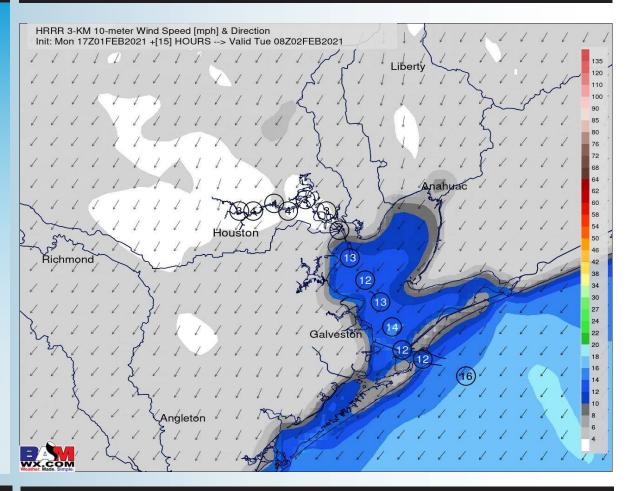

|                            |                            |                           |                           |                           |                           |                           |                           |                           |                           |                           |       |                            |





#### Short-Term Forecast Discussion

We continue to expect the dry weather to linger into tonight.

- Winds tonight are expected to veer more out of the Northeast at 8-14 MPH sustained, gusting at times to 15-20 MPH.
- Expected low temperatures tonight look to drop near 50F over the boarding stations, around 40F near Houston.
  - Fog is not anticipated for Tuesday morning.

# Sustained Winds (2 AM CT)

Monday, February 1<sup>st</sup>, 2021



## Simulated Radar Snapshot (2 AM CT)



#### Low Temperatures Monday Night



Max: 56.9 • Min: 31





# Weather. Made. Simple.

#### **Short-Term Forecast Discussion**

Tuesday looks to stay quiet regarding precipitation.

Winds on Tuesday start shifting from N to more NE, sustained 7-13 MPH near daybreak. Winds will then turn more easterly by mid-day and will become onshore (southeasterly) by the late afternoon hours. Sustained winds of 4-8 MPH and a few gusts 10-15 MPH are expected.

High temperatures again on Tuesday likely reach the upper 50s for the stations, lower 60s inland.

No fog expected Tuesday.

### Simulated Radar Snapshot (2 PM CT)



#### Sustained Winds (2 PM CT)



#### **High Temperatures Tuesday**





# Wednesday, February 3<sup>rd</sup>, 2021

Sustained Winds (2 P