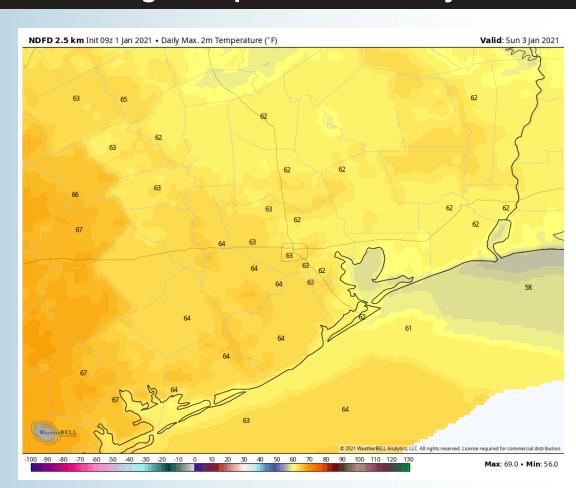

p to 8-13 MPH and shift SW around the 11PM 1AM SUN timeframe
  - Saturday's high temps will be in the mid 50's.
    - No fog potential for Saturday.

#### **Simulated Radar Snapshot (12 PM CT)**



## Saturday, January 2nd, 2021

#### **Sustained Winds (12 PM CT)**



#### **High Temps Saturday**







### Sunday, January 3rd, 2021

#### **Short-Term Forecast Discussion**

- Sunday is looking to be a dry day.
- ➤ Winds will transition to SW winds very early into Sunday at ~5 MPH. Around the 10AM-12PM timeframe winds will pick up to 8-13 MPH with gust of 10-15 MPH.
  - ➤ Temperatures will begin to rise with high temps in the low 60's.
  - No fog is expected for Sunday.

#### **Simulated Radar Snapshot (12 PM CT)**



#### **Sustained Winds (3 PM CT)**



#### **High Temperatures Sunday**









# Long-Range Forecast Discussion

- Above normal temperatures are expected before a cold front passes today. After frontal passage temps will be cooler into Friday and Saturday. Early indications hint that some heavy precipitation will be associated with this frontal system.
- Our latest favored week 2 guidance features the Houston area at about normal temps and about "normal" precipitation. Periodic shots of precipitation will be possible as these fronts pass the area.
  - Forecast features the Houston area at below normal temperatures and below normal precipitation. Long range guidance continues to favor more of a cooler pattern for the S US heading into the New Year.

#### **Week 1 Forecast**





#### **Week 2 Forecast**





#### Weeks 3/4 Forecast