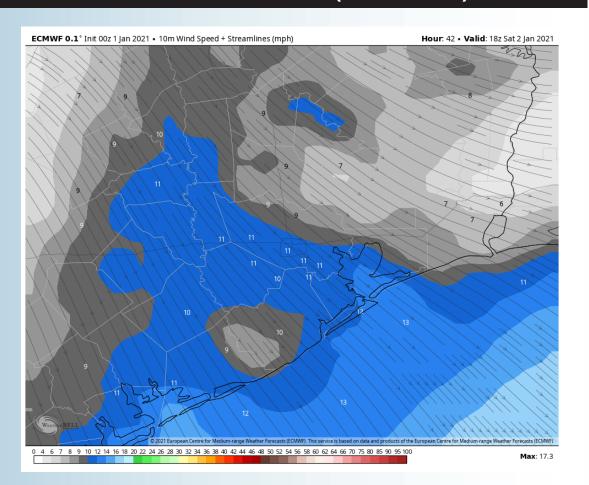

## Saturday, January 2nd, 2021

#### **Sustained Winds (12 PM CT)**

#### **Short-Term Forecast Discussion**

- Saturday is looking to be a dry day.
- ➤ Winds Saturday will continue to come out of the NW. The boarding station winds will be at 10-15 MPH with gusts of 15-20. Stations inland will be at 8-13 MPH with 15-20 MPH gusts. Around 10AM 5PM wind gusts will increase to 18-23 MPH. Winds will then drop to 8-13 MPH and shift SW around the 11PM 1AM SUN timeframe
  - Saturday's high temps will be in the mid 50's.
    - No fog potential for Saturday.