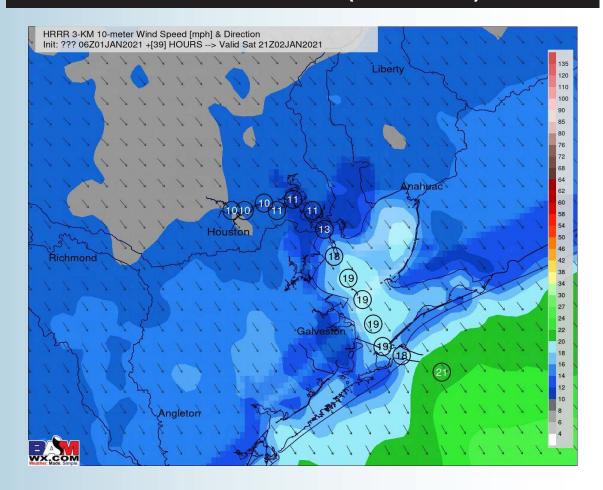

#### **Short-Term Forecast Discussion**

- Saturday is looking to be a dry day.
- ➤ Winds Saturday will continue to come out of the NW. The boarding station winds will be at 10-15 MPH with gusts of 15-20. Stations inland will be at 8-13 MPH with 15-20 MPH gusts. Around 10AM 5PM wind gusts will increase to 18-23 MPH. Winds will then drop to 8-13 MPH and shift SW around the 11PM 1AM SUN timeframe
  - Saturday's high temps will be in the mid 50's.
    - No fog potential for Saturday.