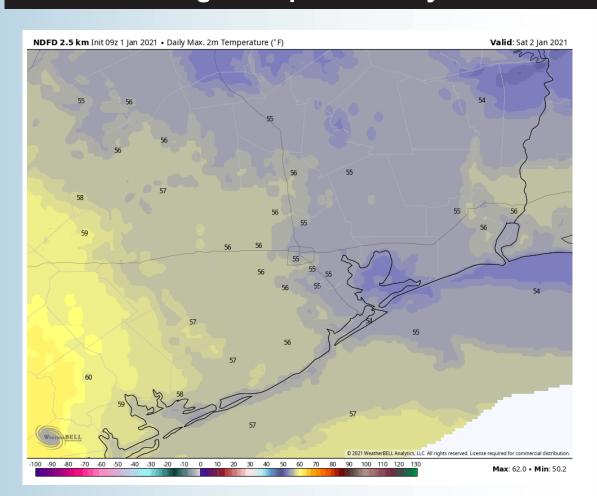

## Saturday, January 2nd, 2021

#### **High Temps Saturday**

#### **Short-Term Forecast Discussion**

- Saturday is looking to be a dry day.
- ➤ Winds Saturday will continue to come out of the NW. The boarding station winds will be at 10-15 MPH with gusts of 15-20. Stations inland will be at 8-13 MPH with 15-20 MPH gusts. Around 10AM 5PM wind gusts will increase to 18-23 MPH. Winds will then drop to 8-13 MPH and shift SW around the 11PM 1AM SUN timeframe
  - Saturday's high temps will be in the mid 50's.
    - No fog potential for Saturday.