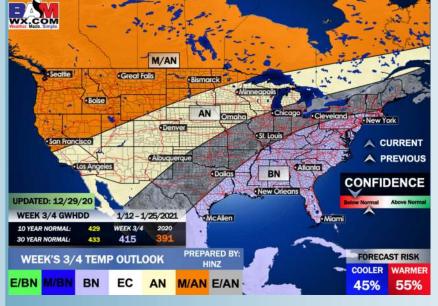

# Long-Range Forecast Discussion

- Above normal temperatures are expected before a cold front passes today. After frontal passage temps will be cooler into Friday and Saturday. Early indications hint that some heavy precipitation will be associated with this frontal system.
- Our latest favored week 2 guidance features the Houston area at about normal temps and about "normal" precipitation. Periodic shots of precipitation will be possible as these fronts pass the area.
  - Forecast features the Houston area at below normal temperatures and below normal precipitation. Long range guidance continues to favor more of a cooler pattern for the S US heading into the New Year.

#### Weeks 3/4 Forecast