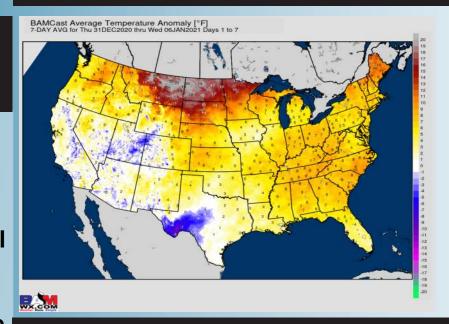

# Long-Range Forecast Discussion

- Above normal temperatures are expected before a cold front passes today. After frontal passage temps will be cooler into Friday and Saturday. Early indications hint that some heavy precipitation will be associated with this frontal system.
- Our latest favored week 2 guidance features the Houston area at about normal temps and about "normal" precipitation. Periodic shots of precipitation will be possible as these fronts pass the area.
  - Forecast features the Houston area at below normal temperatures and below normal precipitation. Long range guidance continues to favor more of a cooler pattern for the S US heading into the New Year.