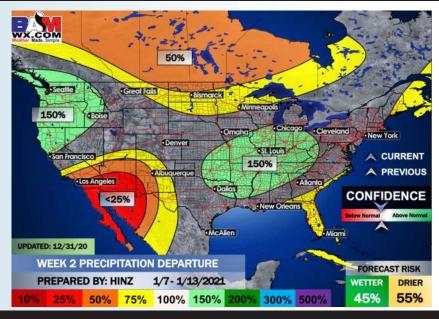

# Long-Range Forecast Discussion

- Above normal temperatures are expected before a cold front passes today. After frontal passage temps will be cooler into Friday and Saturday. Early indications hint that some heavy precipitation will be associated with this frontal system.
- Our latest favored week 2 guidance features the Houston area at about normal temps and about "normal" precipitation. Periodic shots of precipitation will be possible as these fronts pass the area.
  - Forecast features the Houston area at below normal temperatures and below normal precipitation. Long range guidance continues to favor more of a cooler pattern for the S US heading into the New Year.

#### **Week 2 Forecast**