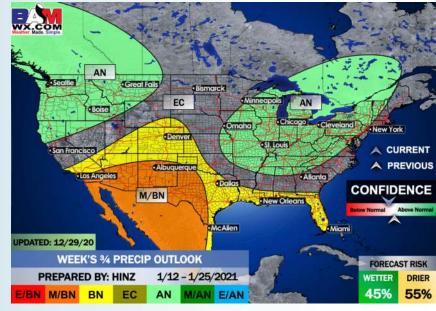

# Long-Range Forecast Discussion

- Above normal temperatures are expected before a cold front passes today. After frontal passage temps will be cooler into Friday and Saturday. Early indications hint that some heavy precipitation will be associated with this frontal system.
- Our latest favored week 2 guidance features the Houston area at about normal temps and about "normal" precipitation. Periodic shots of precipitation will be possible as these fronts pass the area.
  - Forecast features the Houston area at below normal temperatures and below normal precipitation. Long range guidance continues to favor more of a cooler pattern for the S US heading into the New Year.

#### Weeks 3/4 Forecast