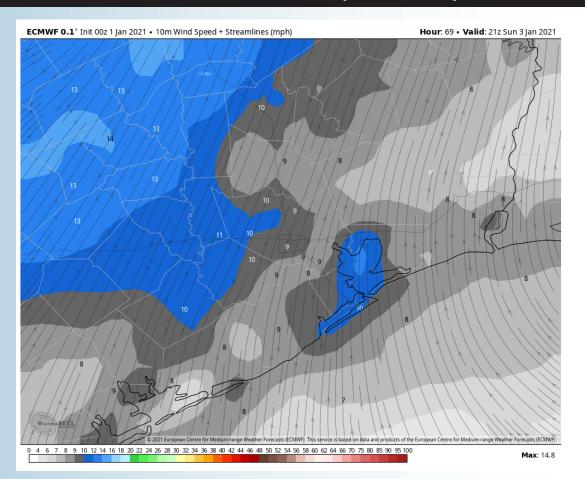

### Sunday, January 3rd, 2021

#### **Sustained Winds (3 PM CT)**

#### **Short-Term Forecast Discussion**

- Sunday is looking to be a dry day.
- ➤ Winds will transition to SW winds very early into Sunday at ~5 MPH. Around the 10AM-12PM timeframe winds will pick up to 8-13 MPH with gust of 10-15 MPH.
  - ➤ Temperatures will begin to rise with high temps in the low 60's.
  - No fog is expected for Sunday.