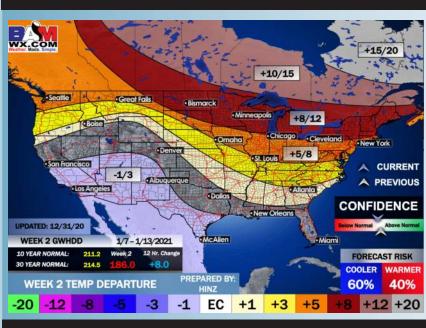

# Long-Range Forecast Discussion

- Above normal temperatures are expected before a cold front passes today. After frontal passage temps will be cooler into Friday and Saturday. Early indications hint that some heavy precipitation will be associated with this frontal system.
- Our latest favored week 2 guidance features the Houston area at about normal temps and about "normal" precipitation. Periodic shots of precipitation will be possible as these fronts pass the area.
  - Forecast features the Houston area at below normal temperatures and below normal precipitation. Long range guidance continues to favor more of a cooler pattern for the S US heading into the New Year.

#### **Week 2 Forecast**