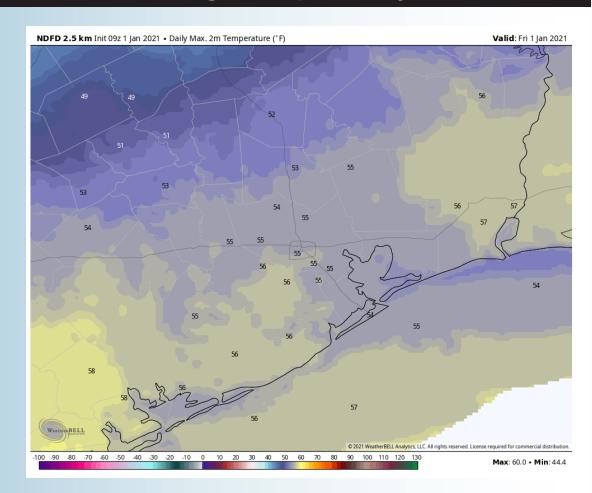

#### **Short-Term Forecast Discussion**

- Today is looking to be a dry day.
- Winds will be out of the W, sustained at 20-25 MPH, gusting to 25-30 MPH for open waters and 10-15 MPH with gust at 15-20 MPH inland early morning. Around noon timeframe winds will shift NW and will die down to 10-15 MPH.
- High temperatures today will be in the mid 50s.
  - No fog is anticipated today.