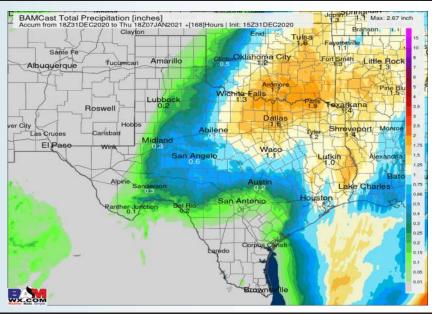

# Long-Range Forecast Discussion

- Above normal temperatures are expected before a cold front passes today. After frontal passage temps will be cooler into Friday and Saturday. Early indications hint that some heavy precipitation will be associated with this frontal system.
- Our latest favored week 2 guidance features the Houston area at about normal temps and about "normal" precipitation. Periodic shots of precipitation will be possible as these fronts pass the area.
  - Forecast features the Houston area at below normal temperatures and below normal precipitation. Long range guidance continues to favor more of a cooler pattern for the S US heading into the New Year.