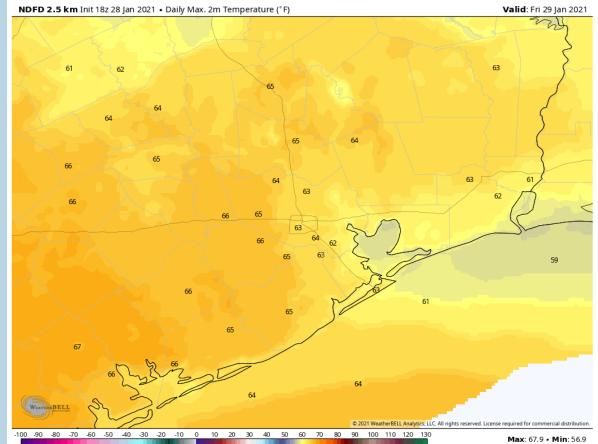

#### **Short-Term Forecast Discussion**

- Friday is anticipated to cap off the work-week with continued dry weather in the forecast.
- Winds will start the morning off out of the East at 5-10 MPH sustained, veering out of the Southeast after noon on Friday, increasing to sustained winds of 10-15 MPH; gusts up to 15-20 MPH in the PM hours will be possible.

High temps are expected to rise into the low to mid 60s.

No fog anticipated Friday morning at this time, as winds look to stay up just enough.

#### **High Temperatures Friday**