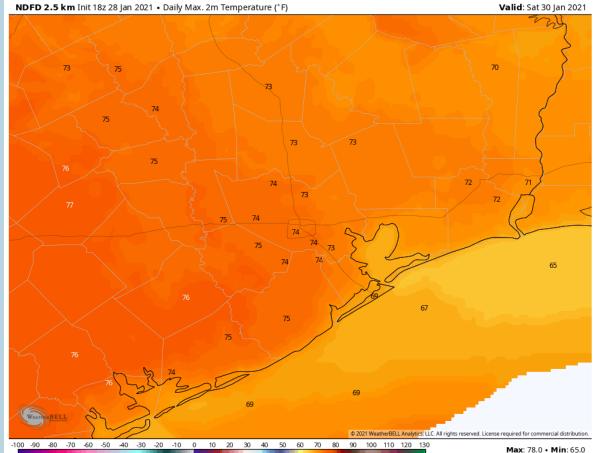

winds look to stay up just enough.

## Sustained Winds (1 PM CT)



#### Simulated Radar Snapshot (1 PM CT)



#### **High Temperatures Friday**







#### **Short-Term Forecast Discussion**

- Most of Saturday is expected to be dry, with isolated showers (rumble of thunder possible too) on the table late afternoon to the evening hours.
- > Winds will be gusty here mainly out of the South at 15-20 MPH, gusting at times to 25-35 MPH (isolated higher possible at this distance).
- High temperatures Saturday will be quite warm vs mid-week, reaching into the low to mid 70s.
- **Right now we are not anticipating fog Saturday** morning due to elevated winds.

# Sustained Winds (1 PM CT)

Saturday, January 30th, 2021



#### Simulated Radar Snapshot (4 PM CT)



#### High Temperatures Saturday



# Thursday, January 28, 2021

#### Week 1 Forecast

#### Long-Range Forecast Discussion

ather, Made, S

**Houston Pilots** 

Above normal temperatures are expected this week with very dry weather as well.

Overall we remain slightly warmer here vs normal in week 2, continuing to be drier as well. Cooler shots of air will be possible behind storm systems that push primarily to the north.

The overall pattern looks to persist for the weeks <sup>3</sup>/<sub>4</sub> timeframe as well. Drier and warmer conditions expected. BAMCast Average Temperature Anomaly [°F] 7-DAY AVG for Fri 29JAN2021 thru Thu 04FEB2021 Days 1 to 1





#### Week 2 Forecast







#### Weeks 3/4 Forecast