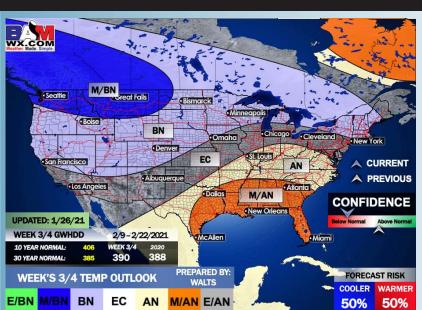

s.

# Sustained Winds (1 PM CT)

Saturday, January 30th, 2021



#### Simulated Radar Snapshot (4 PM CT)



#### High Temperatures Saturday



# Thursday, January 28, 2021

#### Week 1 Forecast

#### Long-Range Forecast Discussion

ather, Made, S

**Houston Pilots** 

Above normal temperatures are expected this week with very dry weather as well.

Overall we remain slightly warmer here vs normal in week 2, continuing to be drier as well. Cooler shots of air will be possible behind storm systems that push primarily to the north.

The overall pattern looks to persist for the weeks <sup>3</sup>/<sub>4</sub> timeframe as well. Drier and warmer conditions expected. BAMCast Average Temperature Anomaly [°F] 7-DAY AVG for Fri 29JAN2021 thru Thu 04FEB2021 Days 1 to 1





#### Week 2 Forecast







#### Weeks 3/4 Forecast