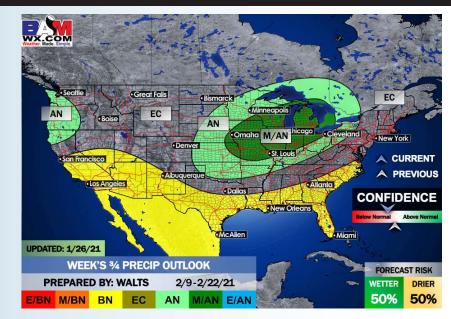

CT)

Saturday, January 30th, 2021



#### Simulated Radar Snapshot (4 PM CT)



#### High Temperatures Saturday



# Thursday, January 28, 2021

#### Week 1 Forecast

#### Long-Range Forecast Discussion

ather, Made, S

**Houston Pilots** 

Above normal temperatures are expected this week with very dry weather as well.

Overall we remain slightly warmer here vs normal in week 2, continuing to be drier as well. Cooler shots of air will be possible behind storm systems that push primarily to the north.

The overall pattern looks to persist for the weeks <sup>3</sup>/<sub>4</sub> timeframe as well. Drier and warmer conditions expected. BAMCast Average Temperature Anomaly [°F] 7-DAY AVG for Fri 29JAN2021 thru Thu 04FEB2021 Days 1 to 1





#### Week 2 Forecast







#### Weeks 3/4 Forecast