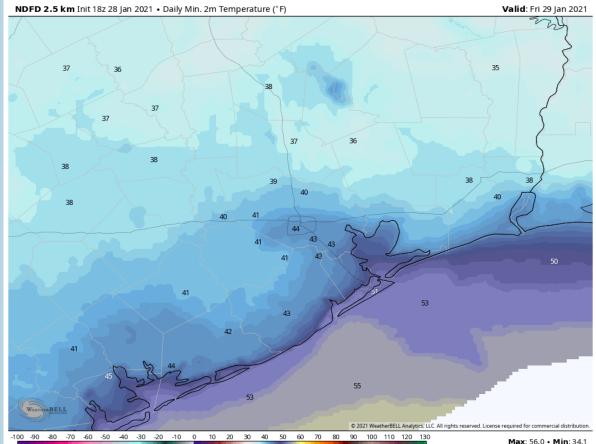

## Low Temperatures Tonight

#### **Short-Term Forecast Discussion**

Tonight we are favoring quiet weather with no precipitation expected.

- Winds tonight will be primarily out of the East to ENE sustained at 7-12 MPH.
- Low temperatures will drop down into low to mid 40s on-shore, closer to 50F over open water locations.
  - No fog anticipated overnight into Friday morning.