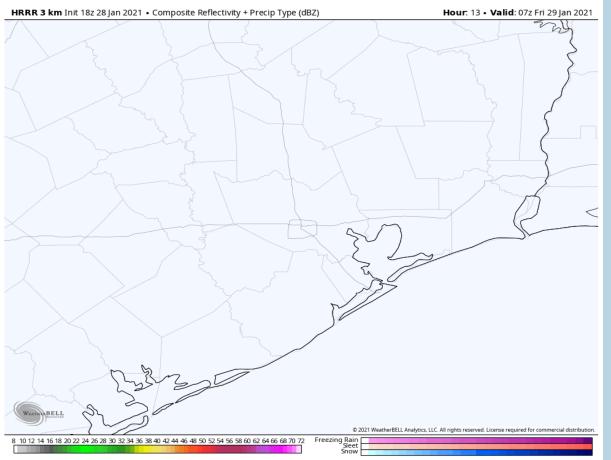

## Simulated Radar Snapshot (1 AM CT)

#### **Short-Term Forecast Discussion**

Tonight we are favoring quiet weather with no precipitation expected.

- Winds tonight will be primarily out of the East to ENE sustained at 7-12 MPH.
- Low temperatures will drop down into low to mid 40s on-shore, closer to 50F over open water locations.
  - No fog anticipated overnight into Friday morning.