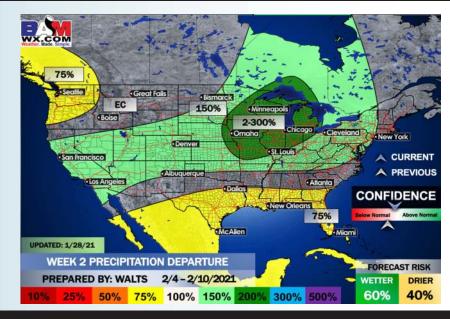

nds.

# Sustained Winds (1 PM CT)

Saturday, January 30th, 2021



#### Simulated Radar Snapshot (4 PM CT)



#### High Temperatures Saturday



# Thursday, January 28, 2021

#### Week 1 Forecast

#### Long-Range Forecast Discussion

ather, Made, S

**Houston Pilots** 

Above normal temperatures are expected this week with very dry weather as well.

Overall we remain slightly warmer here vs normal in week 2, continuing to be drier as well. Cooler shots of air will be possible behind storm systems that push primarily to the north.

The overall pattern looks to persist for the weeks <sup>3</sup>/<sub>4</sub> timeframe as well. Drier and warmer conditions expected. BAMCast Average Temperature Anomaly [°F] 7-DAY AVG for Fri 29JAN2021 thru Thu 04FEB2021 Days 1 to 1





#### Week 2 Forecast







#### Weeks 3/4 Forecast