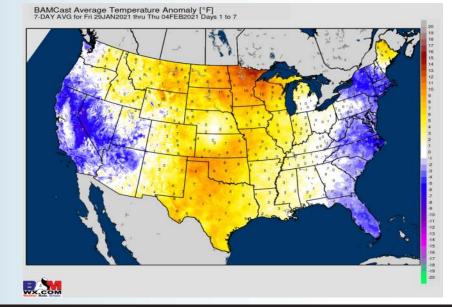

The overall pattern looks to persist for the weeks <sup>3</sup>/<sub>4</sub> timeframe as well. Drier and warmer conditions expected. BAMCast Average Temperature Anomaly [°F] 7-DAY AVG for Fri 29JAN2021 thru Thu 04FEB2021 Days 1 to 1