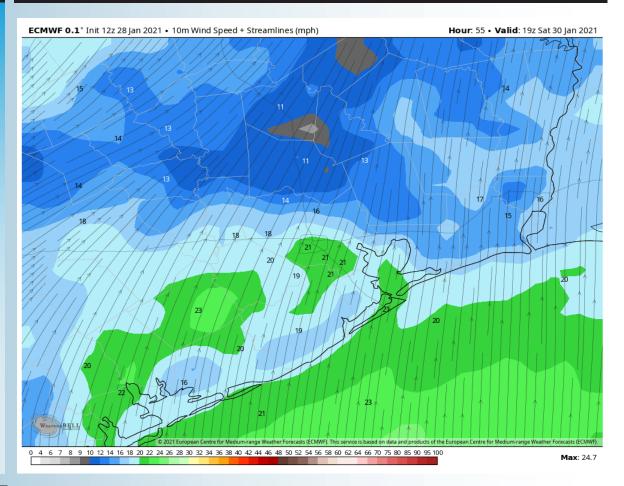

#### **Short-Term Forecast Discussion**

- Most of Saturday is expected to be dry, with isolated showers (rumble of thunder possible too) on the table late afternoon to the evening hours.
- > Winds will be gusty here mainly out of the South at 15-20 MPH, gusting at times to 25-35 MPH (isolated higher possible at this distance).
- High temperatures Saturday will be quite warm vs mid-week, reaching into the low to mid 70s.
- **Right now we are not anticipating fog Saturday** morning due to elevated winds.

# Sustained Winds (1 PM CT)

Saturday, January 30th, 2021