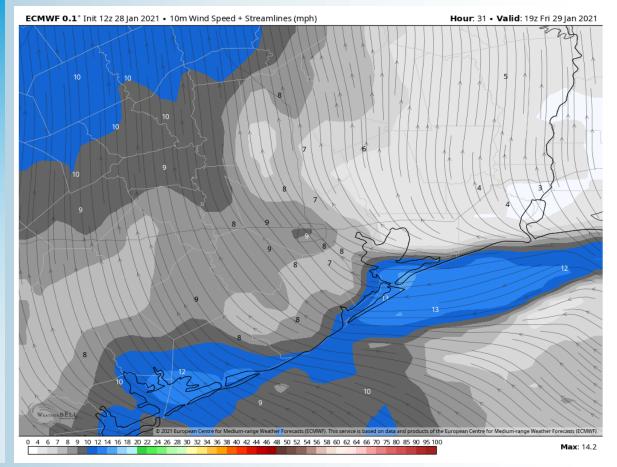

## Sustained Winds (1 PM CT)

#### **Short-Term Forecast Discussion**

- Friday is anticipated to cap off the work-week with continued dry weather in the forecast.
- Winds will start the morning off out of the East at 5-10 MPH sustained, veering out of the Southeast after noon on Friday, increasing to sustained winds of 10-15 MPH; gusts up to 15-20 MPH in the PM hours will be possible.

High temps are expected to rise into the low to mid 60s.

No fog anticipated Friday morning at this time, as winds look to stay up just enough.