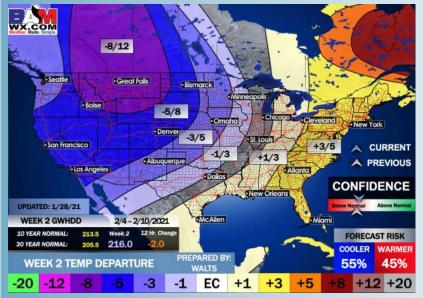

winds.

# Sustained Winds (1 PM CT)

Saturday, January 30th, 2021



#### Simulated Radar Snapshot (4 PM CT)



#### High Temperatures Saturday



# Thursday, January 28, 2021

#### Week 1 Forecast

#### Long-Range Forecast Discussion

ather, Made, S

**Houston Pilots** 

Above normal temperatures are expected this week with very dry weather as well.

Overall we remain slightly warmer here vs normal in week 2, continuing to be drier as well. Cooler shots of air will be possible behind storm systems that push primarily to the north.

The overall pattern looks to persist for the weeks <sup>3</sup>/<sub>4</sub> timeframe as well. Drier and warmer conditions expected. BAMCast Average Temperature Anomaly [°F] 7-DAY AVG for Fri 29JAN2021 thru Thu 04FEB2021 Days 1 to 1





#### Week 2 Forecast







#### Weeks 3/4 Forecast