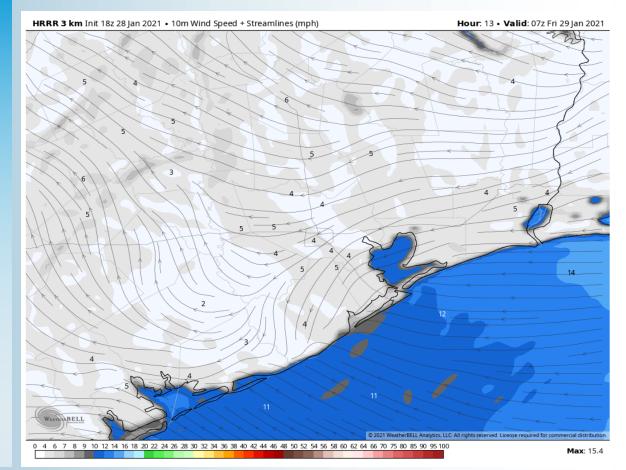

# Sustained Winds (1 AM CT)

#### **Short-Term Forecast Discussion**

Tonight we are favoring quiet weather with no precipitation expected.

- Winds tonight will be primarily out of the East to ENE sustained at 7-12 MPH.
- Low temperatures will drop down into low to mid 40s on-shore, closer to 50F over open water locations.
  - No fog anticipated overnight into Friday morning.