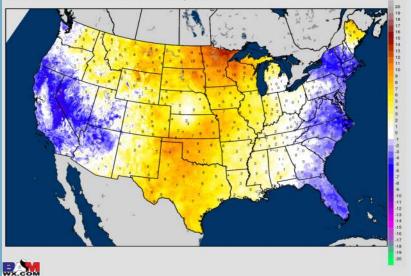

#### Long-Range Forecast Discussion

ather, Made, S

**Houston Pilots** 

Above normal temperatures are expected this week with very dry weather as well.

Overall we remain slightly warmer here vs normal in week 2, continuing to be drier as well. Cooler shots of air will be possible behind storm systems that push primarily to the north.