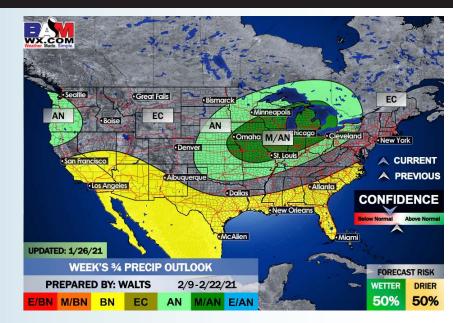

#### Weeks 3/4 Forecast

The overall pattern looks to persist for the weeks <sup>3</sup>/<sub>4</sub> timeframe as well. Drier and warmer conditions expected.