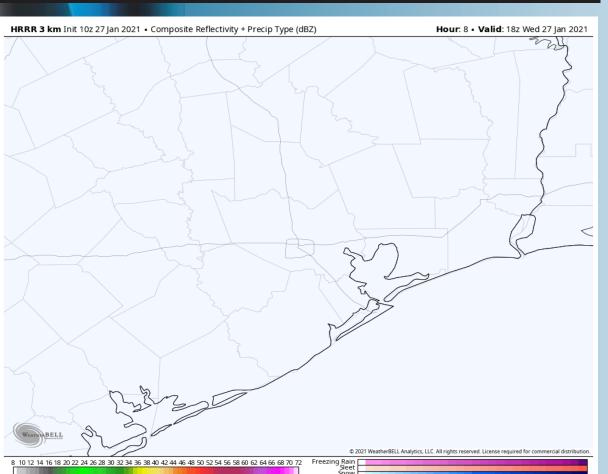

- High temperatures today will be in mid to upper 60s across the area.
- Fog is not favored for today or into tonight.

Simulated Radar Snapshot (12 PM CT)