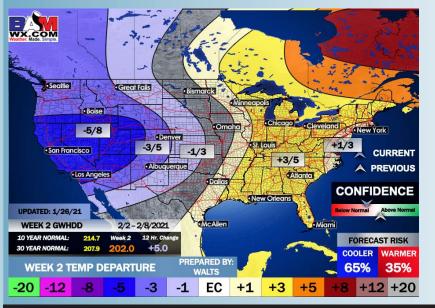

o fog anticipated Friday morning right now at this distance...however, with winds looking to be weaker in the early AM hours, it's a risk worth monitoring as we get closer.



#### Simulated Radar Snapshot (2 PM CT)



#### **High Temperatures Friday**



## Wednesday, January 27, 2021

#### Week 1 Forecast

#### Long-Range Forecast Discussion

ather, Made, S

**Houston Pilots** 

Above normal temperatures are expected this week with very dry weather as well.

This warmer and drier theme continues into week 2. The culprit is a lingering Southeast US ridge to the south which will help to direct low pressure systems to the north.

The overall pattern looks to persist for the weeks <sup>3</sup>/<sub>4</sub> timeframe as well. Drier and warmer conditions expected.







#### Week 2 Forecast







#### Weeks 3/4 Forecast