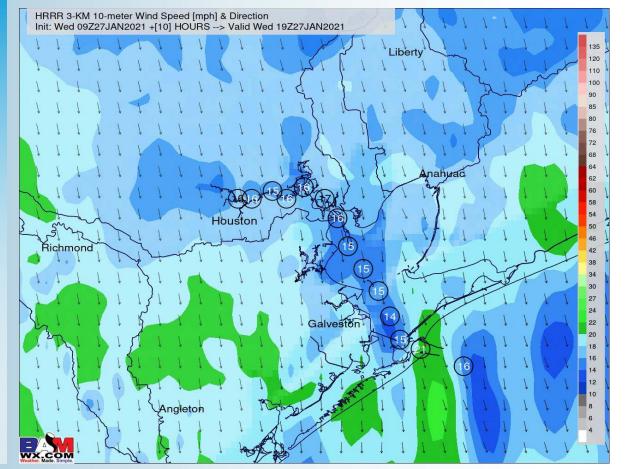

# Wednesday, January 27th, 2021

Sustained Winds (1 PM CT)

#### **Short-Term Forecast Discussion**

Today is anticipated to kick of a multi-day stretch of dry weather into late week into the weekend for the area as a whole.

Winds will be gusty today through midafternoon, sustained out of the North ~ 13-18 MPH, gusting up to 25-35 MPH at times. Winds are anticipated to weaken after 5-6 PM, down to sustained more around 8-13 MPH.