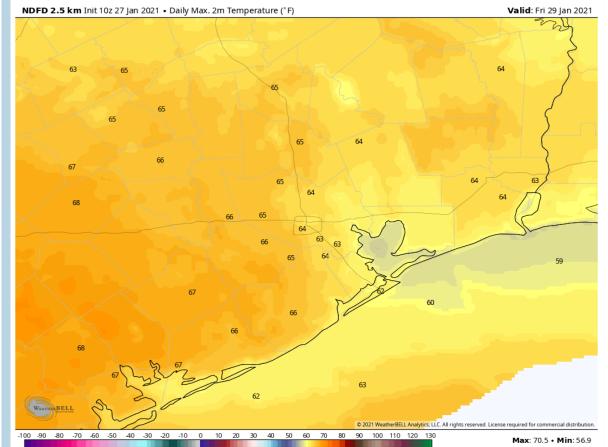

- No fog anticipated for Thursday morning.

### Sustained Winds (1 PM CT)



#### Simulated Radar Snapshot (1 PM CT)



#### **High Temperatures Thursday**







### **Short-Term Forecast Discussion**

#### Sustained Winds (2 PM CT)

- Friday is anticipated to cap off the work-week with continued dry weather in the forecast.
- Winds will start the morning off out of the East at 5-10 MPH, veering out of the Southeast after noon on Friday, increasing to sustained winds of 8-13 MPH; gusts up to 15-20 MPH in the PM hours will be possible.
- No fog anticipated Friday morning right now at this distance...however, with winds looking to be weaker in the early AM hours, it's a risk worth monitoring as we get closer.



#### Simulated Radar Snapshot (2 PM CT)



#### **High Temperatures Friday**



## Wednesday, January 27, 2021

#### Week 1 Forecast

#### Long-Range Forecast Discussion

ather, Made, S

**Houston Pilots** 

Above normal temperatures are expected this week with very dry weather as well.

This warmer and drier theme continues into week 2. The culprit is a lingering Southeast US ridge to the south which will help to direct low pressure systems to the north.

The overall pattern looks to persist for the weeks <sup>3</sup>/<sub>4</sub> timeframe as well. Drier and warmer conditions expected.







#### Week 2 Forecast







#### Weeks 3/4 Forecast