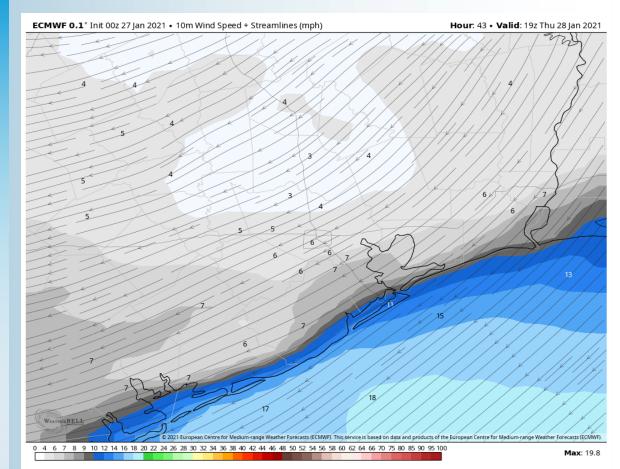

### Sustained Winds (1 PM CT)

#### **Short-Term Forecast Discussion**

- Thursday we are favoring quieter weather with no precipitation expected.
- Winds for all boarding stations will start the day off coming from the N before shifting more Northeasterly in the 9 AM – 12 PM timeframe. Sustained winds of 10-15 MPH with gusts 15-20 MPH look likely for the boarding station, weakening to 7-12 MPH with minimal wind gusts anticipated.
- High temps across the area likely sit in the upper 50s for the boarding station, lower 60s closer to the Houston Metro.
  - No fog anticipated for Thursday morning.