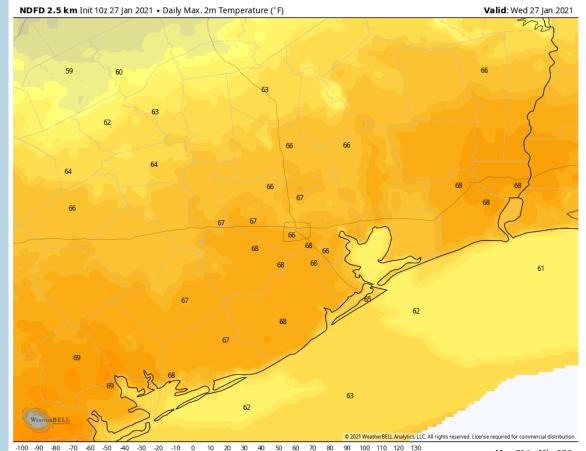

- High temperatures today will be in mid to upper 60s across the area.
- Fog is not favored for today or into tonight.

Simulated Radar Snapshot (12 PM CT)

#### **High Temperatures Wednesday**

Max: 70.1 • Min: 57.3