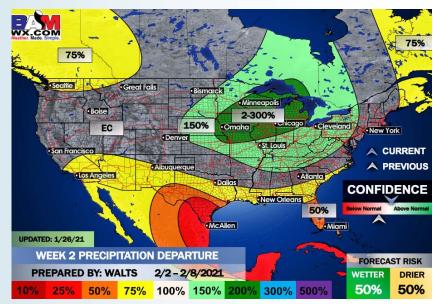

#### Week 2 Forecast

#### Long-Range Forecast Discussion

ather, Made, S

**Houston Pilots** 

Above normal temperatures are expected this week with very dry weather as well.

This warmer and drier theme continues into week 2. The culprit is a lingering Southeast US ridge to the south which will help to direct low pressure systems to the north.