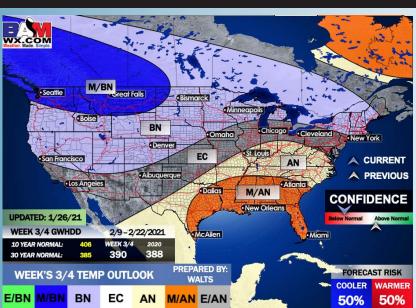

#### Weeks 3/4 Forecast

The overall pattern looks to persist for the weeks <sup>3</sup>/<sub>4</sub> timeframe as well. Drier and warmer conditions expected.