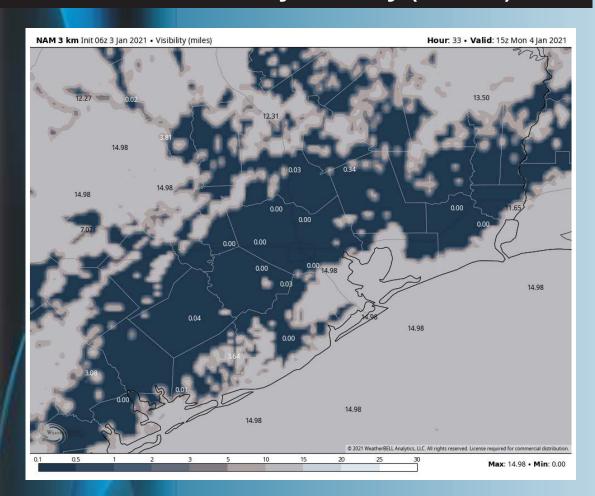

recast Discussion**

- Yet another dry day expected for today.
- Calm winds in the AM give way to winds sustained around 5 – 10 MPH. Winds generally remain out of the SW throughout the day. Gust around 15 MPH will be possible.
- ➤ High Temperatures on Sunday look to be in the low to mid 60's F over open waters.
- ➢ Hi-resolution forecast models are still differing a bit on the expansiveness of tonight's fog chances (make sure to check today's PM update to fine-tune this). Right now, however, similar to what slide 2 shows, we are favoring an increased chance for fog tonight from ~5-9 AM CT. The best arears right now for this threat look to be Exxon 3, Shell Crude, Greens Bayou, Kinder 1 and the 810 Bridge.

#### **Sustained Winds (2 PM CT)**



#### **Forecast Visibility Monday (8-9 AM)**



#### **High Temperatures Sunday**







#### **Short-Term Forecast Discussion**

- Monday is also looking to be another dry day.
- Winds will be out of the SW sustained at 4-8 MPH with 15 MPH gusts. Around 3-6 PM a high pressure system will pass over head bringing calm winds out of the NW. After the passage N/ NE winds will be established early Tuesday.
- High temperatures for Monday will be in the upper 60's inland and low 60's for the boarding station.
- As the high pressure system moves through the area the calmer winds presented allow for some fog potential. We have some potential in the morning timeframe around 4-10 AM and potential in the late evening and overnight hours. We will update you further as this develops.

#### **Simulated Radar Snapshot (12 PM CT)**



#### Monday, Jan