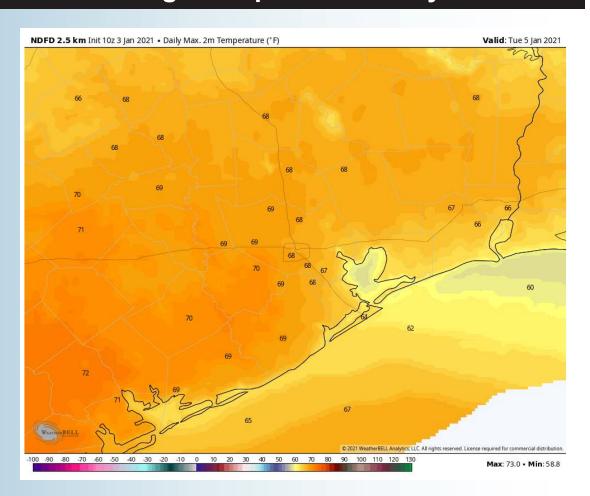

hours. We will update you further as this develops.

#### **Simulated Radar Snapshot (12 PM CT)**



#### Monday, January 4th, 2021

#### **Sustained Winds (2 PM CT)**



#### **High Temps for Monday**







#### **Short-Term Forecast Discussion**

- Tuesday is also looking to be another dry day.
- Winds will start out of the NE and eventually work their way out of the SE after noon...generally they will be sustained 4-8 MPH, with a gust up to 10-15 MPH not impossible over the open water.
- High temperatures for Tuesday will be in the upper 60's inland and low 60's for the boarding station.
  - No fog is anticipated Tuesday night at this distance.

Tuesday, January 5th, 2021

**Sustained Winds (2 PM CT)** 



#### **Simulated Radar Snapshot (2 PM CT)**



#### **High Temps for Tuesday**







### Sunday, January 3, 2021

#### **Week 1 Forecast**

# Long-Range Forecast Discussion

- Above normal temperatures are expected Sunday through Wednesday. Temperatures begin to moderate with a frontal passage mid to late next week. An overall dry pattern is anticipated outside of a shot of moisture late WED into THU.
- Our latest favored week 2 guidance features the Houston area at about normal temps and about "normal" precipitation.

  Periodic shots of precipitation will be possible as these fronts pass the area.
  - Forecast features the Houston area at below normal temperatures and below normal precipitation. Long range guidance continues to favor more of a cooler pattern for the S US heading into the New Year.





#### **Week 2 Forecast**





#### Weeks 3/4 Forecast