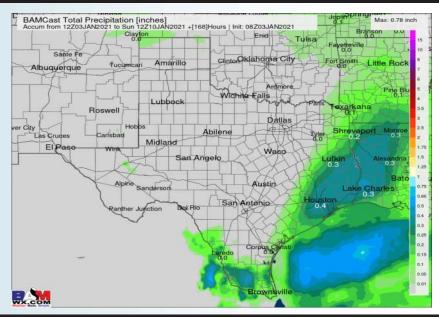

# Long-Range Forecast Discussion

- Above normal temperatures are expected Sunday through Wednesday. Temperatures begin to moderate with a frontal passage mid to late next week. An overall dry pattern is anticipated outside of a shot of moisture late WED into THU.
- Our latest favored week 2 guidance features the Houston area at about normal temps and about "normal" precipitation.

  Periodic shots of precipitation will be possible as these fronts pass the area.
  - Forecast features the Houston area at below normal temperatures and below normal precipitation. Long range guidance continues to favor more of a cooler pattern for the S US heading into the New Year.