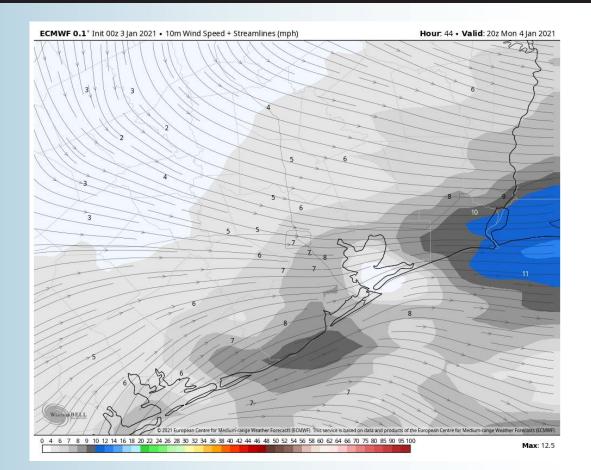

ort-Term Forecast Discussion**

- Monday is also looking to be another dry day.
- Winds will be out of the SW sustained at 4-8 MPH with 15 MPH gusts. Around 3-6 PM a high pressure system will pass over head bringing calm winds out of the NW. After the passage N/ NE winds will be established early Tuesday.
- High temperatures for Monday will be in the upper 60's inland and low 60's for the boarding station.
- As the high pressure system moves through the area the calmer winds presented allow for some fog potential. We have some potential in the morning timeframe around 4-10 AM and potential in the late evening and overnight hours. We will update you further as this develops.

#### **Simulated Radar Snapshot (12 PM CT)**



#### Monday, January 4th, 2021

#### **Sustained Winds (2 PM CT)**



#### **High Temps for Monday**







#### **Short-Term Forecast Discussion**

- Tuesday is also looking to be another dry day.
- Winds will start out of the NE and eventually work their way out of the SE after noon...generally they will be sustained 4-8 MPH, with a gust up to 10-15 MPH not impossible over the open water.
- High temperatures for Tuesday will be in the upper 60's inland and low 60's for the boarding station.
  - No fog is anticipated Tuesday night at this distance.

Tuesday, January 5th, 2021

**Sustained Winds (2 PM CT)** 



#### **Simulated Radar Snapshot (2 PM CT)**



#### **High Temps for Tuesday**







### Sunday, January 3, 2021

#### **Week 1 Forecast**

# Long-Range Forecast Discussion

- Above normal temperatures are expected Sunday through Wednesday. Tempera