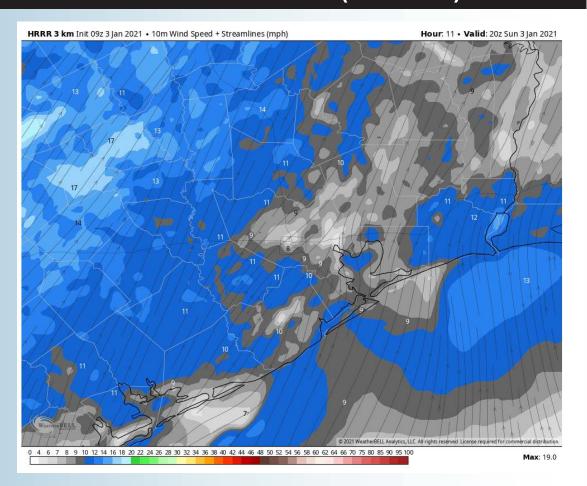

Sunday, January 3rd, 2021

#### **Short-Term Forecast Discussion**

- Yet another dry day expected for today.
- Calm winds in the AM give way to winds sustained around 5 – 10 MPH. Winds generally remain out of the SW throughout the day. Gust around 15 MPH will be possible.
- ➤ High Temperatures on Sunday look to be in the low to mid 60's F over open waters.
- ➢ Hi-resolution forecast models are still differing a bit on the expansiveness of tonight's fog chances (make sure to check today's PM update to fine-tune this). Right now, however, similar to what slide 2 shows, we are favoring an increased chance for fog tonight from ~5-9 AM CT. The best arears right now for this threat look to be Exxon 3, Shell Crude, Greens Bayou, Kinder 1 and the 810 Bridge.

#### **Sustained Winds (2 PM CT)**



#### **Forecast Visibility Monday (8-9 AM)**



#### **High Temperatures Sunday**







#### **Short-Term Forecast Discussion**

- Monday is also looking to be another dry day.
- Winds will be out of the SW sustained at 4-8 MPH with 15 MPH gusts. Around 3-6 PM a high pressure system will pass over head bringing calm winds out of the NW. After the passage N/ NE winds will be established early Tuesday.
- High temperatures for Monday will be in the upper 60's inland and low 60's for the boarding station.
- As the high pressure system moves through the area the calmer winds presented allow for some fog potential. We have some potential in the morning timeframe around 4-10 AM and potential in the late evening and overnight hours. We will update you further as this develops.

#### **Simulated