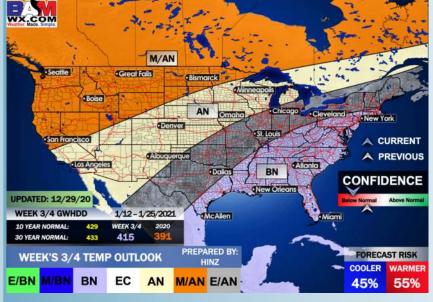

sday**







### Sunday, January 3, 2021

#### **Week 1 Forecast**

# Long-Range Forecast Discussion

- Above normal temperatures are expected Sunday through Wednesday. Temperatures begin to moderate with a frontal passage mid to late next week. An overall dry pattern is anticipated outside of a shot of moisture late WED into THU.
- Our latest favored week 2 guidance features the Houston area at about normal temps and about "normal" precipitation.

  Periodic shots of precipitation will be possible as these fronts pass the area.
  - Forecast features the Houston area at below normal temperatures and below normal precipitation. Long range guidance continues to favor more of a cooler pattern for the S US heading into the New Year.





#### **Week 2 Forecast**





#### Weeks 3/4 Forecast