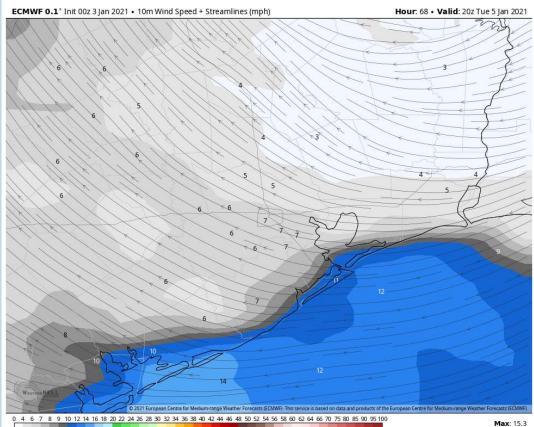

morning timeframe around 4-10 AM and potential in the late evening and overnight hours. We will update you further as this develops.

#### **Simulated Radar Snapshot (12 PM CT)**



#### Monday, January 4th, 2021

#### **Sustained Winds (2 PM CT)**



#### **High Temps for Monday**







#### **Short-Term Forecast Discussion**

- Tuesday is also looking to be another dry day.
- Winds will start out of the NE and eventually work their way out of the SE after noon...generally they will be sustained 4-8 MPH, with a gust up to 10-15 MPH not impossible over the open water.
- High temperatures for Tuesday will be in the upper 60's inland and low 60's for the boarding station.
  - No fog is anticipated Tuesday night at this distance.

Tuesday, January 5th, 2021

**Sustained Winds (2 PM CT)** 



#### **Simulated Radar Snapshot (2 PM CT)**



#### **High Temps for Tuesday**







### Sunday, January 3, 2021

#### **Week 1 Forecast**

# Long-Range Forecast Discussion

- Above normal temperatures are expected Sunday through Wednesday. Temperatures begin to moderate with a frontal passage mid to late next week. An overall dry pattern is anticipated outside of a shot of moisture late WED into THU.
- Our latest favored week 2 guidance features the Houston area at about normal temps and about "normal" precipitation.

  Periodic shots of precipitation will be possible as these fronts pass the area.
  - Forecast features the Houston area at below normal temperatures and below normal precipitation. Long range guidance continues to favor more of a cooler pattern for the S US heading into