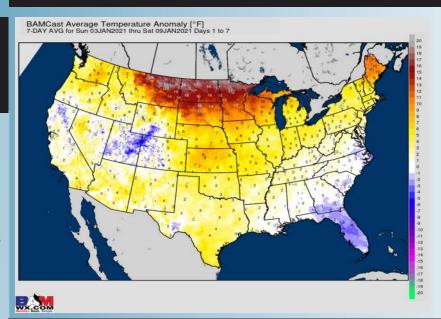

# Long-Range Forecast Discussion

- Above normal temperatures are expected Sunday through Wednesday. Temperatures begin to moderate with a frontal passage mid to late next week. An overall dry pattern is anticipated outside of a shot of moisture late WED into THU.
- Our latest favored week 2 guidance features the Houston area at about normal temps and about "normal" precipitation.