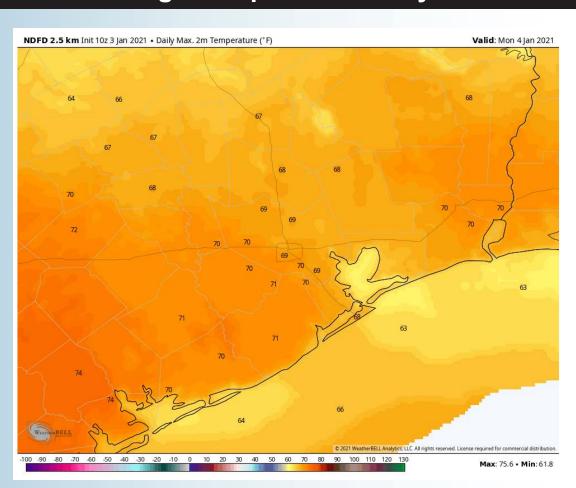

Monday is also looking to be another dry day.
- Winds will be out of the SW sustained at 4-8 MPH with 15 MPH gusts. Around 3-6 PM a high pressure system will pass over head bringing calm winds out of the NW. After the passage N/ NE winds will be established early Tuesday.
- High temperatures for Monday will be in the upper 60's inland and low 60's for the boarding station.
- As the high pressure system moves through the area the calmer winds presented allow for some fog potential. We have some potential in the morning timeframe around 4-10 AM and potential in the late evening and overnight hours. We will update you further as this develops.

#### **Simulated Radar Snapshot (12 PM CT)**



#### Monday, January 4th, 2021

#### **Sustained Winds (2 PM CT)**



#### **High Temps for Monday**







#### **Short-Term Forecast Discussion**

- Tuesday is also looking to be another dry day.
- Winds will start out of the NE and eventually work their way out of the SE after noon...generally they will be sustained 4-8 MPH, with a gust up to 10-15 MPH not impossible over the open water.
- High temperatures for Tuesday will be in the upper 60's inland and low 60's for the boarding station.
  - No fog is anticipated Tuesday night at this distance.

Tuesday, January 5th, 2021

**Sustained Winds (2 PM CT)** 



#### **Simulated Radar Snapshot (2 PM CT)**



#### **High Temps for Tuesday**







### Sunday, January 3, 2021

#### **Week 1 Forecast**

# Long-Range Forecast Discussion

- Above normal temperatures are expected Sunday through Wednesday. Temperatures begin to moderate with a fro