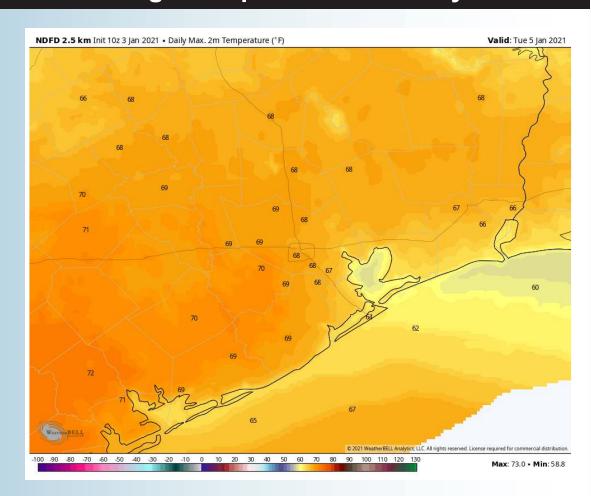

y day expected for today.
- Calm winds in the AM give way to winds sustained around 5 – 10 MPH. Winds generally remain out of the SW throughout the day. Gust around 15 MPH will be possible.
- ➤ High Temperatures on Sunday look to be in the low to mid 60's F over open waters.
- ➢ Hi-resolution forecast models are still differing a bit on the expansiveness of tonight's fog chances (make sure to check today's PM update to fine-tune this). Right now, however, similar to what slide 2 shows, we are favoring an increased chance for fog tonight from ~5-9 AM CT. The best arears right now for this threat look to be Exxon 3, Shell Crude, Greens Bayou, Kinder 1 and the 810 Bridge.

#### **Sustained Winds (2 PM CT)**



#### **Forecast Visibility Monday (8-9 AM)**



#### **High Temperatures Sunday**







#### **Short-Term Forecast Discussion**

- Monday is also looking to be another dry day.
- Winds will be out of the SW sustained at 4-8 MPH with 15 MPH gusts. Around 3-6 PM a high pressure system will pass over head bringing calm winds out of the NW. After the passage N/ NE winds will be established early Tuesday.
- High temperatures for Monday will be in the upper 60's inland and low 60's for the boarding station.
- As the high pressure system moves through the area the calmer winds presented allow for some fog potential. We have some potential in the morning timeframe around 4-10 AM and potential in the late evening and overnight hours. We will update you further as this develops.

#### **Simulated Radar Snapshot (12 PM CT)**



#### Monday, January 4th, 2021

#### **Sustained Wind