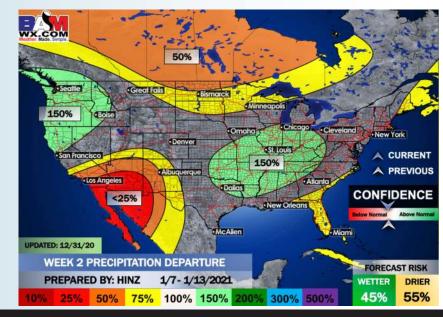

#### **High Temps for Tuesday**







### Sunday, January 3, 2021

#### **Week 1 Forecast**

# Long-Range Forecast Discussion

- Above normal temperatures are expected Sunday through Wednesday. Temperatures begin to moderate with a frontal passage mid to late next week. An overall dry pattern is anticipated outside of a shot of moisture late WED into THU.
- Our latest favored week 2 guidance features the Houston area at about normal temps and about "normal" precipitation.

  Periodic shots of precipitation will be possible as these fronts pass the area.
  - Forecast features the Houston area at below normal temperatures and below normal precipitation. Long range guidance continues to favor more of a cooler pattern for the S US heading into the New Year.





#### **Week 2 Forecast**





#### Weeks 3/4 Forecast