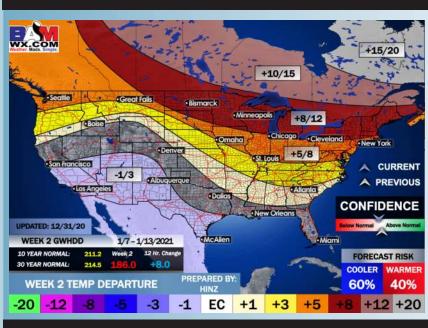

#### **High Temps for Tuesday**







### Sunday, January 3, 2021

#### **Week 1 Forecast**

# Long-Range Forecast Discussion

- Above normal temperatures are expected Sunday through Wednesday. Temperatures begin to moderate with a frontal passage mid to late next week. An overall dry pattern is anticipated outside of a shot of moisture late WED into THU.
- Our latest favored week 2 guidance features the Houston area at about normal temps and about "normal" precipitation.

  Periodic shots of precipitation will be possible as these fronts pass the area.
  - Forecast features the Houston area at below normal temperatures and below normal precipitation. Long range guidance continues to favor more of a cooler pattern for the S US heading into the New Year.





#### **Week 2 Forecast**





#### Weeks 3/4 Forecast