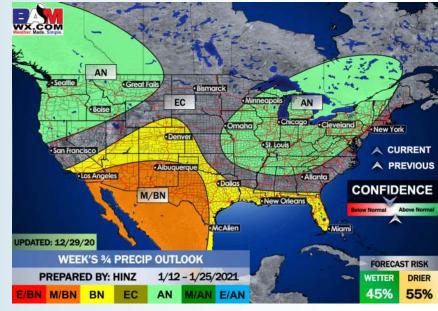

ay**







### Sunday, January 3, 2021

#### **Week 1 Forecast**

# Long-Range Forecast Discussion

- Above normal temperatures are expected Sunday through Wednesday. Temperatures begin to moderate with a frontal passage mid to late next week. An overall dry pattern is anticipated outside of a shot of moisture late WED into THU.
- Our latest favored week 2 guidance features the Houston area at about normal temps and about "normal" precipitation.

  Periodic shots of precipitation will be possible as these fronts pass the area.
  - Forecast features the Houston area at below normal temperatures and below normal precipitation. Long range guidance continues to favor more of a cooler pattern for the S US heading into the New Year.





#### **Week 2 Forecast**





#### Weeks 3/4 Forecast