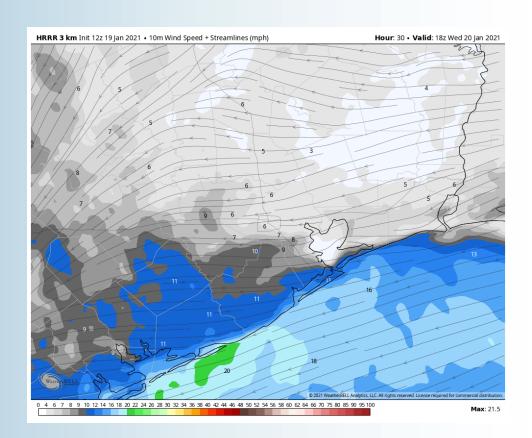

op to 3-8 MPH.

  Gust will be 15-25 MPH until ~5-7 PM.

  Around the 10-11 PM timeframe winds will shift E/NE.
- Low temperature for tonight will be in the mid 50s.
- Fog into the overnight beginning around
   9PM, check above slide for more info.

#### **Sustained Winds (9 PM CT)**



### **Visibility (9 PM CT)**



#### High Temperatures Today







## Wednesday, January 20th, 2021

#### **Short-Term Forecast Discussion**

- Wednesday is expected to be dry.
- ➤ Winds will be out of the E/NE with Morgan's point and points south will be at 10-15 MPH while points north will be at 5-10 MPH. Around the 3 5PM winds will shift SE.
- > High temperature will be in the mid 60s
- Fog from TUE lasts until 9AM. More fog is possible into WED night and into THUR

#### **Sustained Winds (12 PM CT)**



#### **Visibilities (8 AM CT)**



#### **High Temperatures Wednesday**







## Thursday, January 21st, 2021

#### **Short-Term Forecast Discussion**

# > Thursday will have some light rain work into the area around the noon timeframe

- ➤ Winds coming from the S will shift SW around 3AM with Points north of Morgan's Point being 5-10 MPH and points south 10-15 MPH. All stations increase to 10-15 MPH ~10-11AM and ~5-6PM winds north of Morgan's Point will drop to 5-10 MPH
  - High temperatures for Thursday will be low 70s for bayou and mid 60s over open water.
    - Fog is not expected for Thursday.

#### **Sustained Winds (11 AM CT)**



#### **Simulated Radar Snapshot (1 PM CT)**



#### **High Temperatures Thursday**







## Tuesday, January 19, 2021

#### **Week 1 Forecast**

# Lon