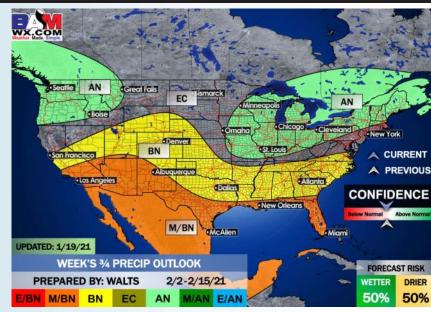

# Long-Range Forecast Discussion

- Above normal temperatures in the wake of last weekend's low pressure system are anticipated for most of the week. Mostly dry conditions are anticipated this week with chances on FRI and SUN.
- Our latest favored week 2 guidance features the Houston area at above normal temps and below normal precipitation.
  - Our latest weeks 3/4
    outlooks feature the
    Houston area with above
    normal temperatures and
    below normal precipitation.

#### Weeks 3/4 Forecast