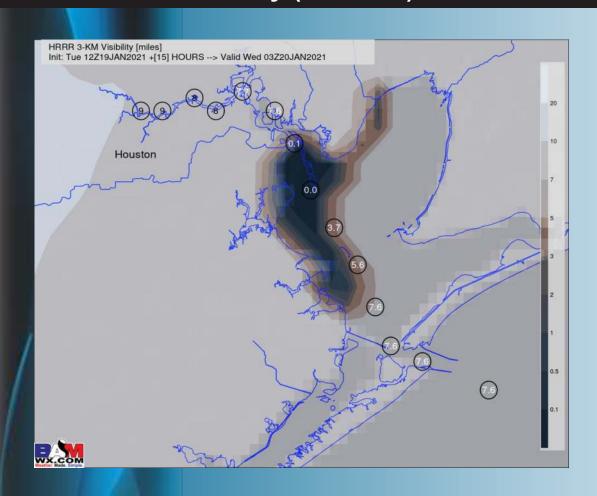

#### VISIBILITY (8 AM CT WED) HRRR Model

- Latest Hi-res model guidance is indicating some fog tonight beginning to set up around 8-9PM and into tomorrow morning lasting through 9AM WED.
- The greatest risk for fog will be from 9 PM tonight through 9 AM WED morning. Stations south of Morgan's Point will have the greatest potential for fog, but all stations are expected to see fog into the overnight hours.

### **Visibility (9 PM CT)**