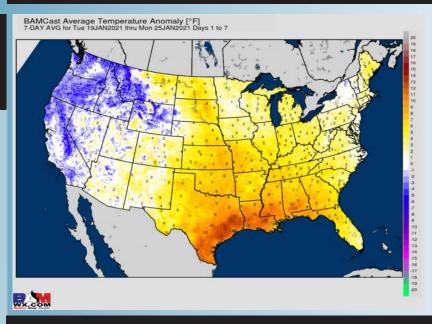

#### **Week 1 Forecast**

# Long-Range Forecast Discussion

- Above normal temperatures in the wake of last weekend's low pressure system are anticipated for most of the week. Mostly dry conditions are anticipated this week with chances on FRI and SUN.
- Our latest favored week 2 guidance features the Houston area at above normal temps and below normal precipitation.
  - Our latest weeks 3/4
    outlooks feature the
    Houston area with above
    normal temperatures and
    below normal precipitation.