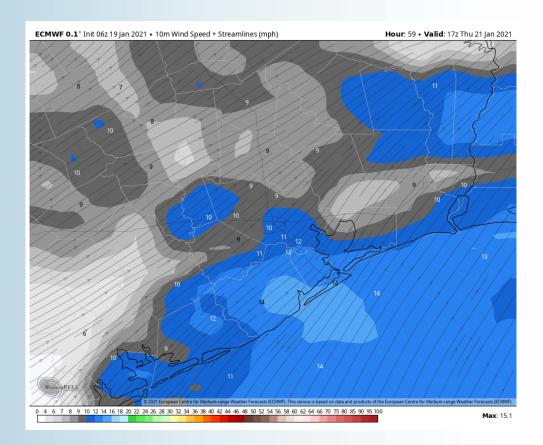

#### **Short-Term Forecast Discussion**

- Wednesday is expected to be dry.
- ➤ Winds will be out of the E/NE with Morgan's point and points south will be at 10-15 MPH while points north will be at 5-10 MPH. Around the 3 5PM winds will shift SE.
- > High temperature will be in the mid 60s
- Fog from TUE lasts until 9AM. More fog is possible into WED night and into THUR

#### **Sustained Winds (12 PM CT)**