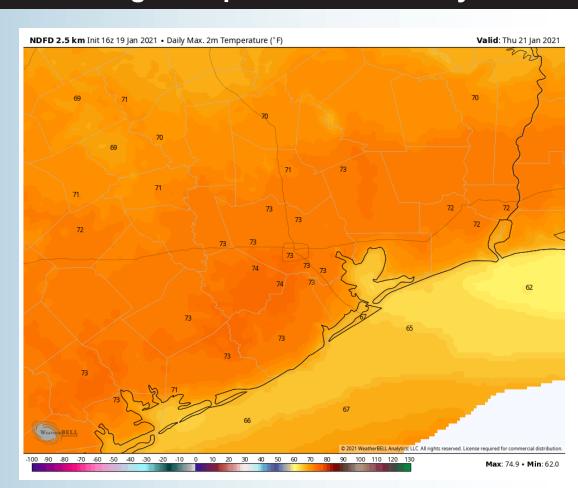

# > Thursday will have some light rain work into the area around the noon timeframe

- ➤ Winds coming from the S will shift SW around 3AM with Points north of Morgan's Point being 5-10 MPH and points south 10-15 MPH. All stations increase to 10-15 MPH ~10-11AM and ~5-6PM winds north of Morgan's Point will drop to 5-10 MPH
  - High temperatures for Thursday will be low 70s for bayou and mid 60s over open water.
    - Fog is not expected for Thursday.

#### **High Temperatures Thursday**