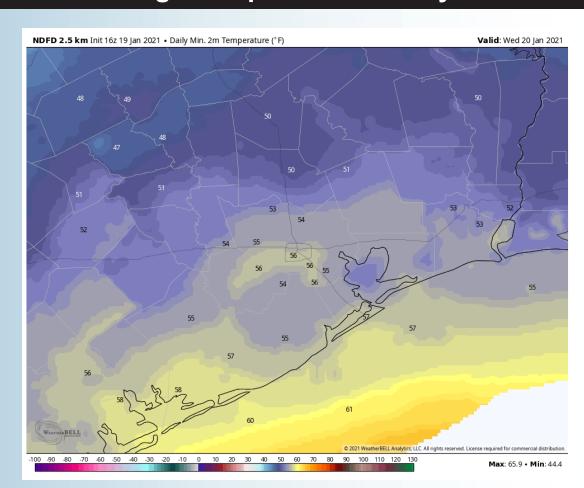

sting through 9AM WED.
- The greatest risk for fog will be from 9 PM tonight through 9 AM WED morning. Stations south of Morgan's Point will have the greatest potential for fog, but all stations are expected to see fog into the overnight hours.





## Tuesday, January 19th, 2021

#### **Short-Term Forecast Discussion**

- Today is expected to be dry for the remainder of the day.
- ➤ Sustained winds will be 10-20 MPH.

  Around 9 PM winds will drop to 3-8 MPH.

  Gust will be 15-25 MPH until ~5-7 PM.

  Around the 10-11 PM timeframe winds will shift E/NE.
- Low temperature for tonight will be in the mid 50s.
- Fog into the overnight beginning around
   9PM, check above slide for more info.

#### **Sustained Winds (9 PM CT)**



### **Visibility (9 PM CT)**



#### High Temperatures Today







## Wednesday, January 20th, 2021

#### **Short-Term Forecast Discussion**

- Wednesday is expected to be dry.
- ➤ Winds will be out of the E/NE with Morgan's point and points south will be at 10-15 MPH while points north will be at 5-10 MPH. Around the 3 5PM winds will shift SE.
- > High temperature will be in the mid 60s
- Fog from TUE lasts until 9AM. More fog is possible into WED night and into THUR

#### **Sustained Winds (12 PM CT)**



#### **Visibilities (8 AM CT)**



#### **High Temperatures Wednesday**







## Thursday, January 21st, 2021

#### **Short-Term Forecast Discussion**

# > Thursday will have some light rain work into the area around the noon timeframe

- ➤ Winds coming from the S will shift SW around 3AM with Points north of Morgan's Point being 5-10 MPH and po