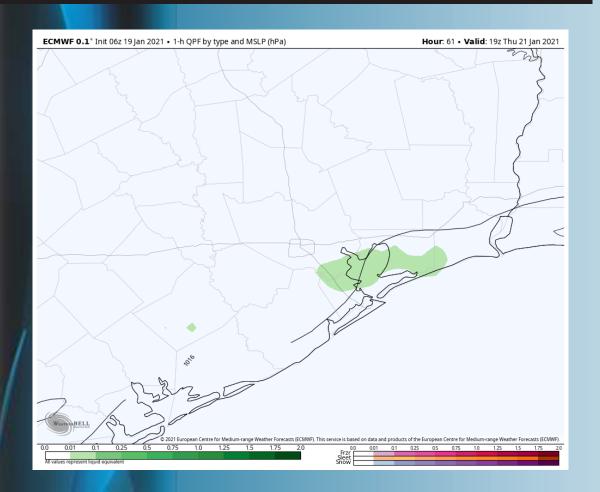

# > Thursday will have some light rain work into the area around the noon timeframe

- ➤ Winds coming from the S will shift SW around 3AM with Points north of Morgan's Point being 5-10 MPH and points south 10-15 MPH. All stations increase to 10-15 MPH ~10-11AM and ~5-6PM winds north of Morgan's Point will drop to 5-10 MPH
  - High temperatures for Thursday will be low 70s for bayou and mid 60s over open water.
    - Fog is not expected for Thursday.