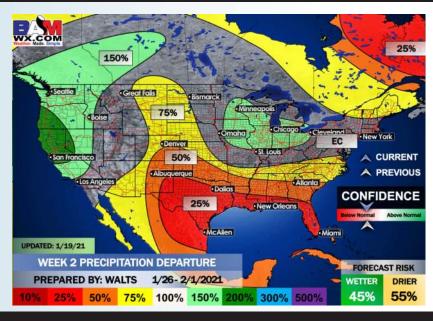

#### Weeks 3/4 Forecast

# Long-Range Forecast Discussion

- Above normal temperatures in the wake of last weekend's low pressure system are anticipated for most of the week. Mostly dry conditions are anticipated this week with chances on FRI and SUN.
- Our latest favored week 2 guidance features the Houston area at above normal temps and below normal precipitation.
  - Our latest weeks 3/4
    outlooks feature the
    Houston area with above
    normal temperatures and
    below normal precipitation.