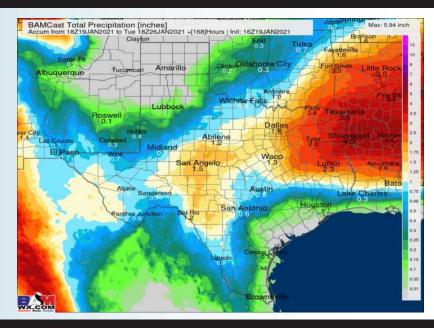

#### **Week 1 Forecast**

# Long-Range Forecast Discussion

- Above normal temperatures in the wake of last weekend's low pressure system are anticipated for most of the week. Mostly dry conditions are anticipated this week with chances on FRI and SUN.
- Our latest favored week 2 guidance features the Houston area at above normal temps and below normal precipitation.
  - Our latest weeks 3/4
    outlooks feature the
    Houston area with above
    normal temperatures and
    below normal precipitation.