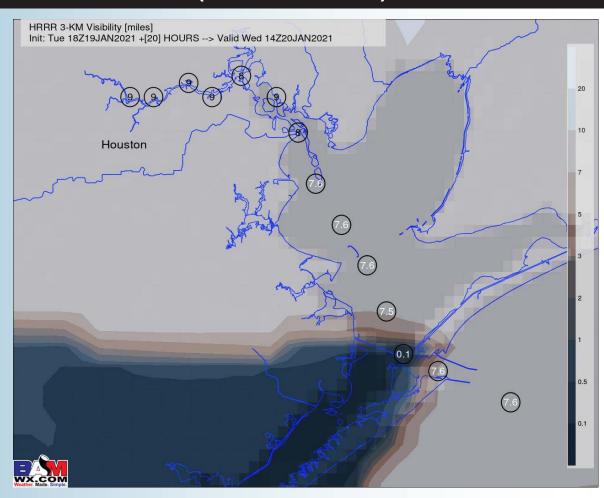

#### VISIBILITY (8 AM CT WED) HRRR Model

- Latest Hi-res model guidance is indicating some fog tonight beginning to set up around 8-9PM and into tomorrow morning lasting through 9AM WED.
- The greatest risk for fog will be from 9 PM tonight through 9 AM WED morning. Stations south of Morgan's Point will have the greatest potential for fog, but all stations are expected to see fog into the overnight hours.