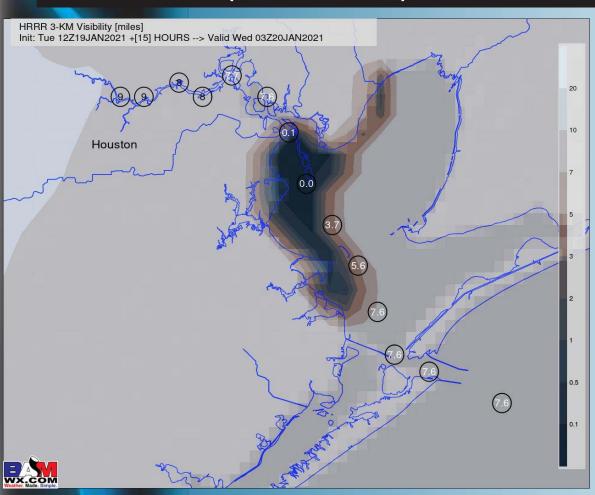

#### VISIBILITY (9 PM CT TUE) HRRR Model

#### VISIBILITY (8 AM CT WED) HRRR Model

- Latest Hi-res model guidance is indicating some fog tonight beginning to set up around 8-9PM and into tomorrow morning lasting through 9AM WED.
- The greatest risk for fog will be from 9 PM tonight through 9 AM WED morning. Stations south of Morgan's Point will have the greatest potential for fog, but all stations are expected to see fog into the overnight hours.