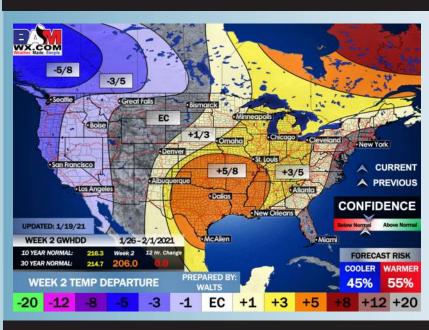

#### **Week 2 Forecast**

# Long-Range Forecast Discussion

- Above normal temperatures in the wake of last weekend's low pressure system are anticipated for most of the week. Mostly dry conditions are anticipated this week with chances on FRI and SUN.
- Our latest favored week 2 guidance features the Houston area at above normal temps and below normal precipitation.
  - Our latest weeks 3/4
    outlooks feature the
    Houston area with above
    normal temperatures and
    below normal precipitation.