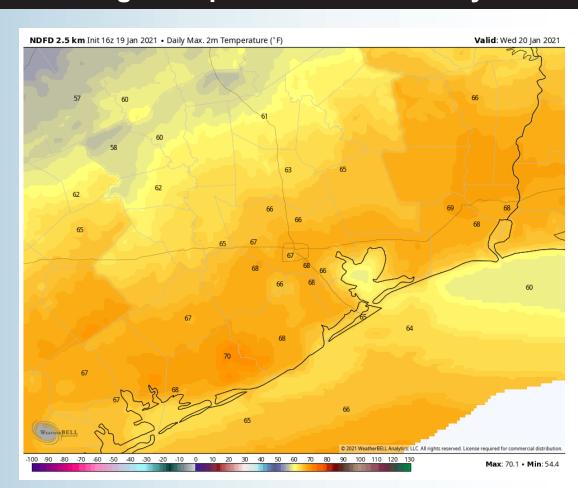

#### High Temperatures Today

#### **Short-Term Forecast Discussion**

- Wednesday is expected to be dry.
- ➤ Winds will be out of the E/NE with Morgan's point and points south will be at 10-15 MPH while points north will be at 5-10 MPH. Around the 3 5PM winds will shift SE.
- > High temperature will be in the mid 60s
- Fog from TUE lasts until 9AM. More fog is possible into WED night and into THUR