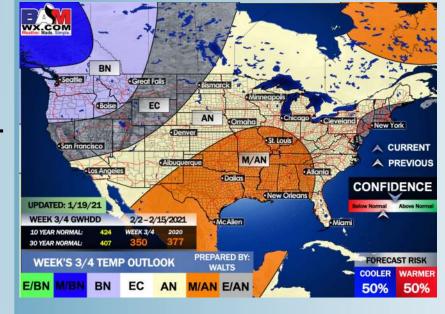

# Long-Range Forecast Discussion

- Above normal temperatures in the wake of last weekend's low pressure system are anticipated for most of the week. Mostly dry conditions are anticipated this week with chances on FRI and SUN.
- Our latest favored week 2 guidance features the Houston area at above normal temps and below normal precipitation.
  - Our latest weeks 3/4
    outlooks feature the
    Houston area with above
    normal temperatures and
    below normal precipitation.

#### Weeks 3/4 Forecast