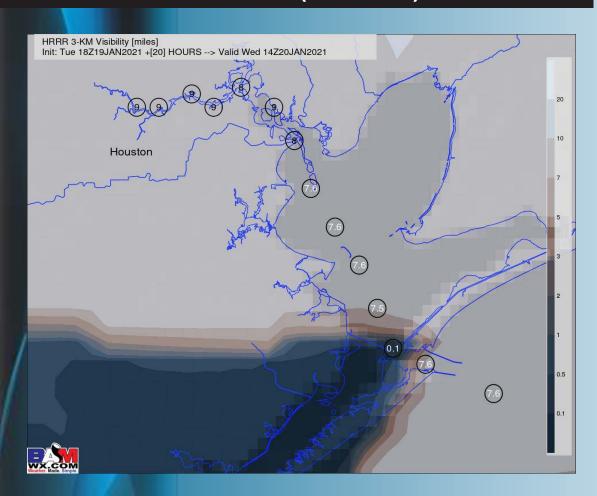

#### VISIBILITY (8 AM CT WED) HRRR Model

- Latest Hi-res model guidance is indicating some fog tonight beginning to set up around 8-9PM and into tomorrow morning lasting through 9AM WED.
- The greatest risk for fog will be from 9 PM tonight through 9 AM WED morning. Stations south of Morgan's Point will have the greatest potential for fog, but all stations are expected to see fog into the overnight hours.

#### **Visibilities (8 AM CT)**