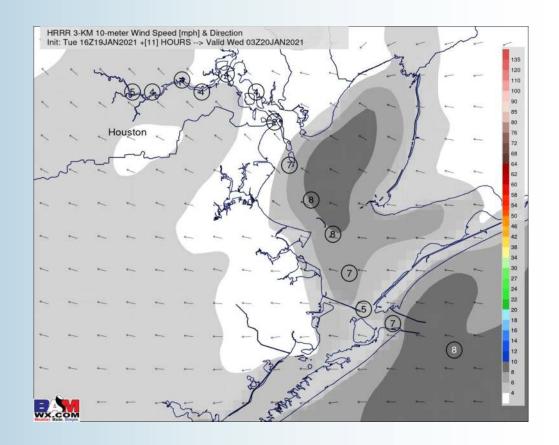

#### **Short-Term Forecast Discussion**

- Today is expected to be dry for the remainder of the day.
- ➤ Sustained winds will be 10-20 MPH.

  Around 9 PM winds will drop to 3-8 MPH.

  Gust will be 15-25 MPH until ~5-7 PM.

  Around the 10-11 PM timeframe winds will shift E/NE.
- Low temperature for tonight will be in the mid 50s.
- Fog into the overnight beginning around
   9PM, check above slide for more info.

#### **Sustained Winds (9 PM CT)**