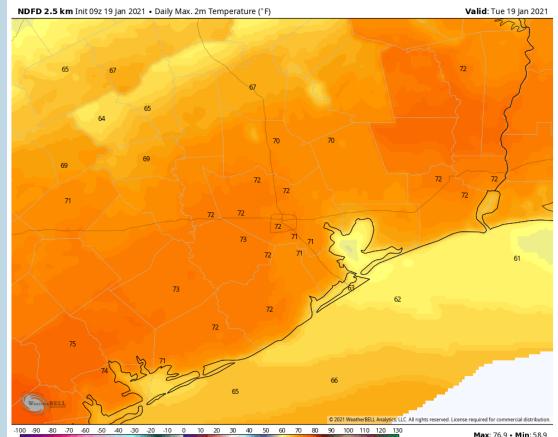

## **High Temperatures Today**

**Short-Term Forecast Discussion** 

Scattered light rain in the morning effecting all stations to ~6AM with an iso sprinkle after possible.

Winds will be out of the E/NE with Morgan's point and points south will be at 10-15 MPH while points north will be at 5-10 MPH. Around the 4 – 6PM winds will shift SE.

 High temperatures will be low 70s inland and low 60s for the boarding station.

Fog is not anticipated today