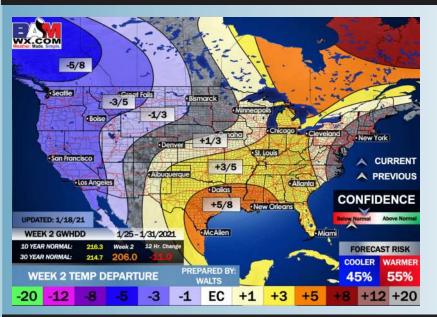

- Our latest favored week 2 guidance features the Houston area at above normal temps and below normal precipitation.
  - Our latest weeks <sup>3</sup>/<sub>4</sub> outlooks feature the Houston area with above normal temperatures and slightly below normal precipitation.

#### Week 2 Forecast