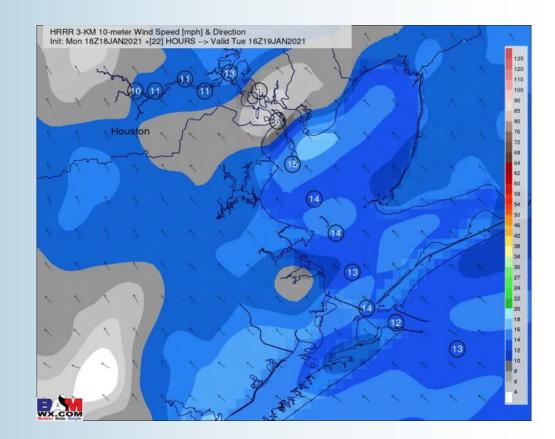

## Sustained Winds (12 PM CT)

#### **Short-Term Forecast Discussion**

Today could have a few isolated light showers chances that carry over from MON effecting all stations. Rain chances end around the 11AM timeframe.

 Winds will be out of the SE at 10-15 MPH south of Morgan's point with winds 5-10 MPH to the north.
~10-11 AM winds will increase to 10-15 MPH for all stations. Around 5-6 PM winds will drop to 3-8 MPH. Gust will be 10-20 MPH until ~5-7 PM.
Around the 7-9 PM timeframe winds will shift E/NE.