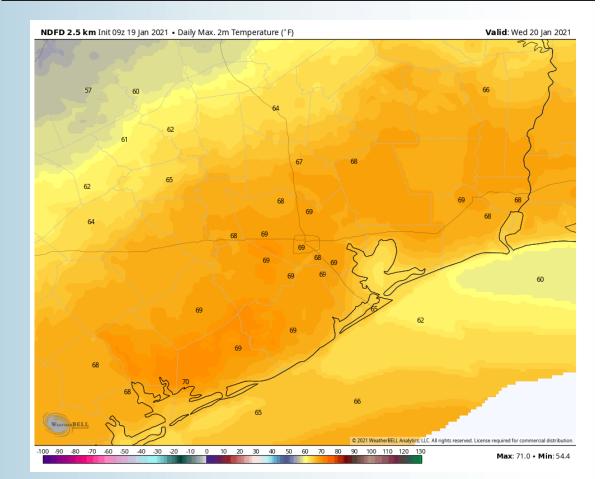

## **High Temperatures Wednesday**

- High temperature will be in the mid 60s
- Fog is possible WED morning from 1-9AM for stations north of Morgan's Point