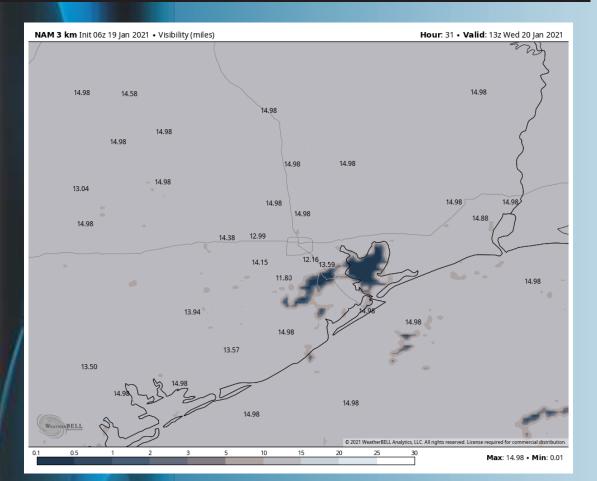

ill be 10-20 MPH until ~5-7 PM.
Around the 7-9 PM timeframe winds will shift E/NE.

 High temperatures will be low 70s inland and low 60s for the boarding station.

Fog is not anticipated today

## Sustained Winds (12 PM CT)



## Simulated Radar Snapshot (11 AM CT)



## **High Temperatures Today**







**Short-Term Forecast Discussion** 

Scattered light rain in the morning effecting all stations to ~6AM with an iso sprinkle after possible.

Winds will be out of the E/NE with Morgan's point and points south will be at 10-15 MPH while points north will be at 5-10 MPH. Around the 4 – 6PM winds will shift SE.

- High temperature will be in the mid 60s
- Fog is possible WED morning from 1-9AM for stations north of Morgan's Point

## Sustained Winds (12 PM CT)



## Visibilities (6 AM CT)



## **High Temperatures Wednesday**





## Thursday, January 21<sup>st</sup>, 2021



**Houston Pilots** 

Thursday has some moisture in the area where a few isolated light showers are possible throughout the day for all stations

Winds coming from the SE will shift S around 3AM with Points north of Morgan's Point being 5-10 MPH and points south 10-15 MPH. 4-6AM winds will shift SW. All stations increase to 10-15 MPH ~10-11AM and return to 5-10MPH ~5-6PM

- High temperatures for Thursday will be low 70s for bayou and mid 60s over open water.
  - Fog is not expected for Thursday.

# Sustained Winds (12 PM CT)



## Simulated Radar Snapshot (6 AM CT)



## **High Temperatures Thursday**



## Tuesday, January 19, 2021

#### Week 1 Forecast

### Long-Range Forecast Discussion

eather, Made,