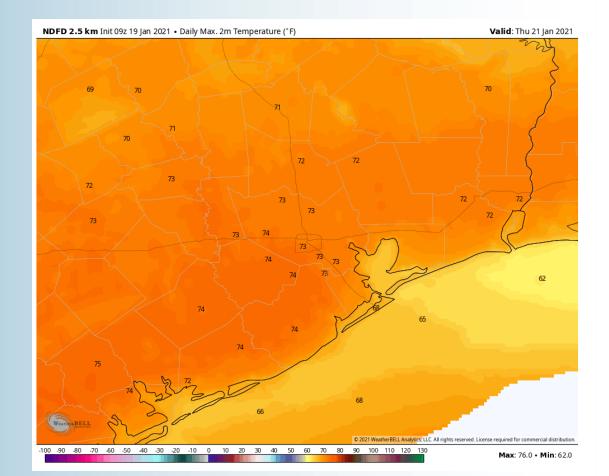

## Thursday, January 21<sup>st</sup>, 2021

**Houston Pilots** 

Thursday has some moisture in the area where a few isolated light showers are possible throughout the day for all stations

Winds coming from the SE will shift S around 3AM with Points north of Morgan's Point being 5-10 MPH and points south 10-15 MPH. 4-6AM winds will shift SW. All stations increase to 10-15 MPH ~10-11AM and return to 5-10MPH ~5-6PM

- High temperatures for Thursday will be low 70s for bayou and mid 60s over open water.
  - Fog is not expected for Thursday.

## **High Temperatures Thursday**