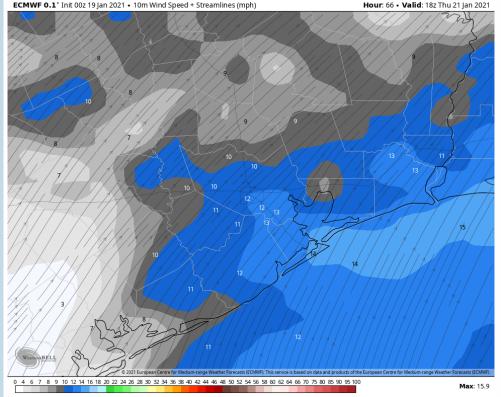

# Sustained Winds (12 PM CT)

## Thursday, January 21<sup>st</sup>, 2021

**Houston Pilots** 

Thursday has some moisture in the area where a few isolated light showers are possible throughout the day for all stations

Winds coming from the SE will shift S around 3AM with Points north of Morgan's Point being 5-10 MPH and points south 10-15 MPH. 4-6AM winds will shift SW. All stations increase to 10-15 MPH ~10-11AM and return to 5-10MPH ~5-6PM