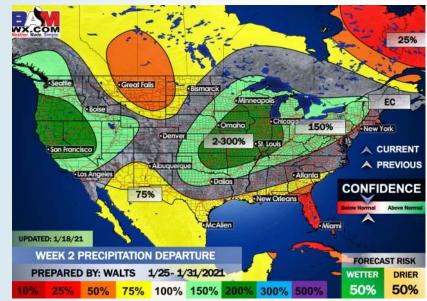

- Our latest favored week 2 guidance features the Houston area at above normal temps and below normal precipitation.
  - Our latest weeks <sup>3</sup>/<sub>4</sub> outlooks feature the Houston area with above normal temperatures and slightly below normal precipitation.

#### Week 2 Forecast