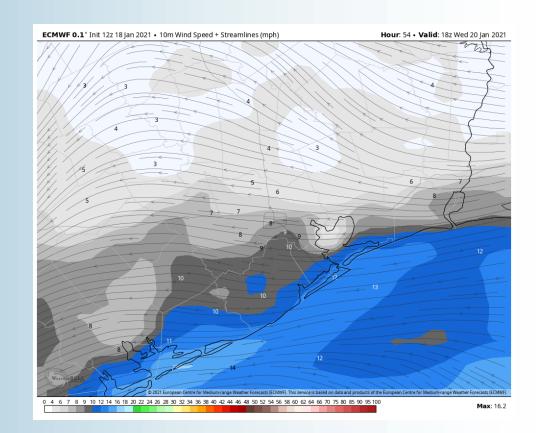

## Sustained Winds (12 PM CT)

- High temperature will be in the mid 60s
- Fog is possible WED morning from 1-9AM for stations north of Morgan's Point