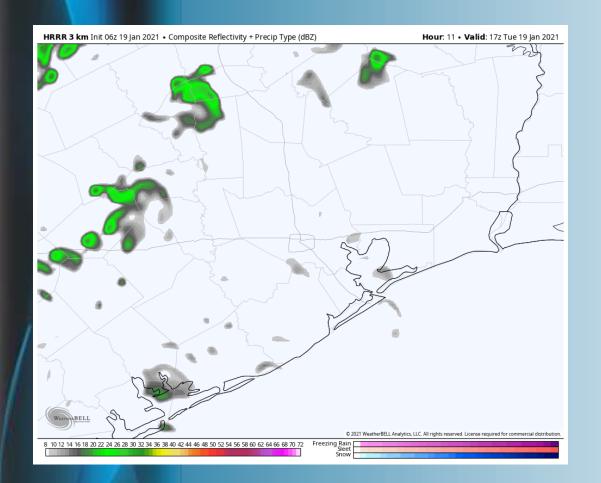

## Simulated Radar Snapshot (11 AM CT)

#### **Short-Term Forecast Discussion**

Today could have a few isolated light showers chances that carry over from MON effecting all stations. Rain chances end around the 11AM timeframe.

 Winds will be out of the SE at 10-15 MPH south of Morgan's point with winds 5-10 MPH to the north.
~10-11 AM winds will increase to 10-15 MPH for all stations. Around 5-6 PM winds will drop to 3-8 MPH. Gust will be 10-20 MPH until ~5-7 PM.
Around the 7-9 PM timeframe winds will shift E/NE.