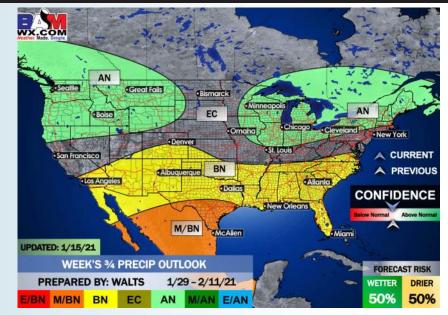

- Our latest favored week 2 guidance features the Houston area at above normal temps and below normal precipitation.
  - Our latest weeks <sup>3</sup>/<sub>4</sub> outlooks feature the Houston area with above normal temperatures and slightly below normal precipitation.

#### Weeks 3/4 Forecast