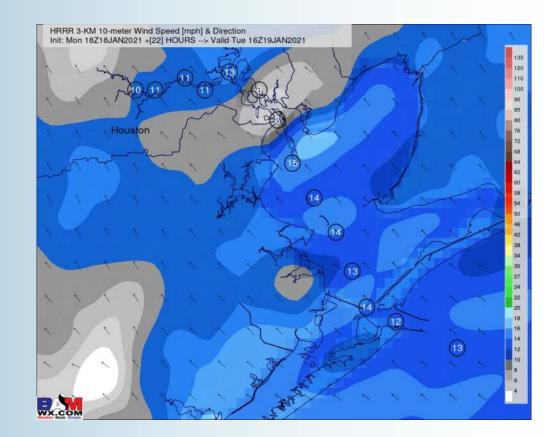

### Sustained Winds (12 PM CT)

**Short-Term Forecast Discussion** 

Sustained Winds (6 PM CT)

Today has a isolated light shower for all stations around 6PM-12AM Tues

Sustained winds 10-15 MPH for all stations. 8-10 PM winds north of Morgan's Point will drop to 8-13 MPH. Wind gusts will be 15-25 MPH for the rest of the day.