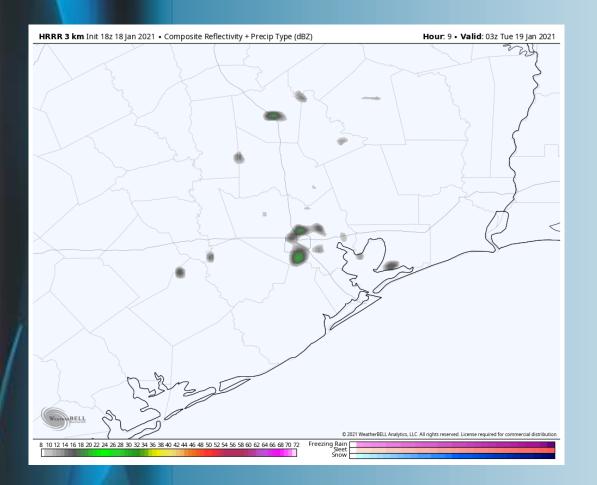

| 10.00                        | 10.00                        | 10.00                        | 10.00                        | 10.00                        | 10.00                        | 10.00                        | 10.00                        | 7.95                          | 6.92                          | 4.93                          |





**Short-Term Forecast Discussion** 

Sustained Winds (6 PM CT)

Today has a isolated light shower for all stations around 6PM-12AM Tues

Sustained winds 10-15 MPH for all stations. 8-10 PM winds north of Morgan's Point will drop to 8-13 MPH. Wind gusts will be 15-25 MPH for the rest of the day.

- Lows for tonight will be in the upper 50s/lower 60s.
  - Fog is not expected for today.



#### Simulated Radar Snapshot (10 PM CT)



#### Low Temperatures Tonight





#### **Short-Term Forecast Discussion**

- Tuesday could have a few isolated light showers chances that carry over from MON effecting all stations. Rain chances end around the 11AM timeframe.
- Winds will be out of the SE at 10-15 MPH south of Morgan's point with winds 5-10 MPH to the north. ~10-11 AM winds will increase to 10-15 MPH for all stations. Around 5-7 PM winds will drop to 3-8 MPH. Gust will be 10-20 MPH until ~5-7 PM. Around the 7-9 PM timeframe winds will shift E.
- High temperatures will be low 70s inland and mid 60s for the boarding station.
  - Fog is not anticipated for Tuesday

#### Sustained Winds (12 PM CT)



#### Simulated Radar Snapshot (6 AM CT)



#### **High Temperatures Tuesday**







#### **Short-Term Forecast Discussion**