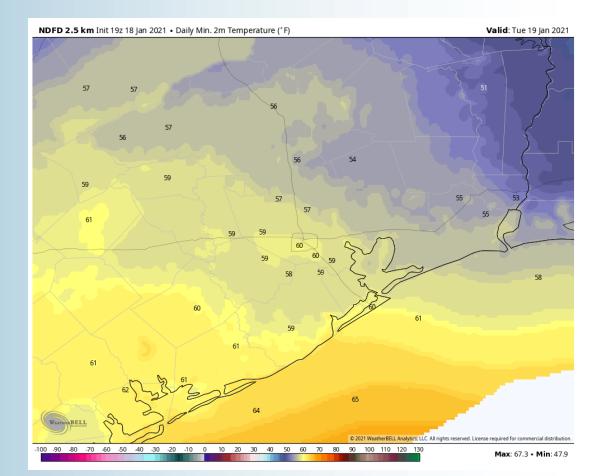

#### Low Temperatures Tonight

- Lows for tonight will be in the upper 50s/lower 60s.
  - Fog is not expected for today.