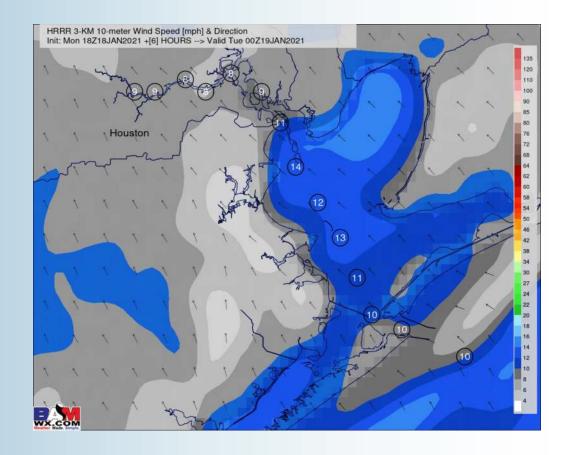

#### Sustained Winds (12 PM CT)

**Short-Term Forecast Discussion** 

Sustained Winds (6 PM CT)

Today has a isolated light shower for all stations around 6PM-12AM Tues

Sustained winds 10-15 MPH for all stations. 8-10 PM winds north of Morgan's Point will drop to 8-13 MPH. Wind gusts will be 15-25 MPH for the rest of the day.