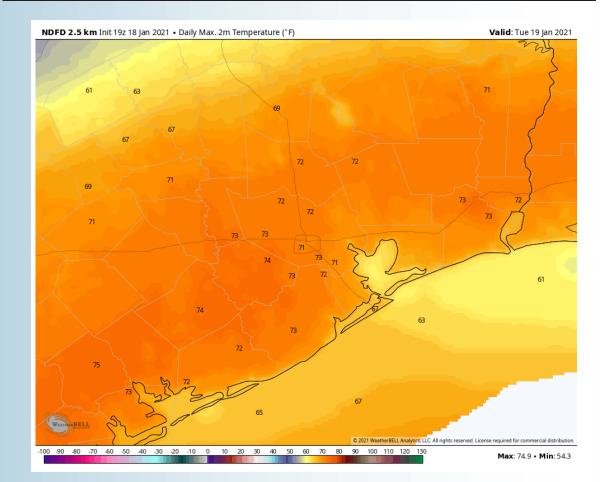

#### Simulated Radar Snapshot (10 PM CT)



#### Low Temperatures Tonight





#### **Short-Term Forecast Discussion**

- Tuesday could have a few isolated light showers chances that carry over from MON effecting all stations. Rain chances end around the 11AM timeframe.
- Winds will be out of the SE at 10-15 MPH south of Morgan's point with winds 5-10 MPH to the north. ~10-11 AM winds will increase to 10-15 MPH for all stations. Around 5-7 PM winds will drop to 3-8 MPH. Gust will be 10-20 MPH until ~5-7 PM. Around the 7-9 PM timeframe winds will shift E.
- High temperatures will be low 70s inland and mid 60s for the boarding station.
  - Fog is not anticipated for Tuesday

#### Sustained Winds (12 PM CT)



#### Simulated Radar Snapshot (6 AM CT)



#### **High Temperatures Tuesday**







#### **Short-Term Forecast Discussion**

Wednesday's rain currently not anticipated to effect the stations.

Winds will be out of the E/NE with Morgan's point and points south will be at 10-15 MPH while points north will be at 5-10 MPH. Around the 10AM – 12PM winds will shift SE and winds will increase to 10-15 MPH for all stations. 8-10PM winds will shift S.

High temperature will be in the mid 60s

No fog is anticipated today

### Sustained Winds (12 PM CT)



#### Simulated Radar Snapshot (6 PM CT)



#### **High Temperatures Wednesday**



## Monday, January 18, 2021

#### Week 1 Forecast

#### Long-Range Forecast Discussion

eather, Made, Simple

**Houston Pilots** 

Above normal temperatures in the wake of last weekend's low pressure system are anticipated for most of the week.