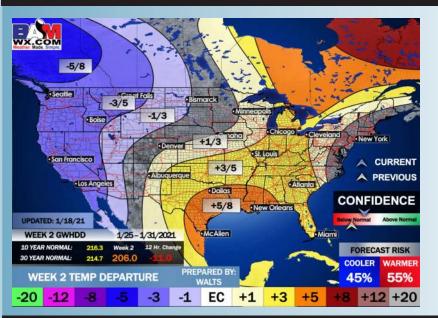

- Our latest favored week 2 guidance features the Houston area at above normal temps and below normal precipitation.
  - Our latest weeks <sup>3</sup>/<sub>4</sub> outlooks feature the Houston area with above normal temperatures and slightly below normal precipitation.

#### Week 2 Forecast