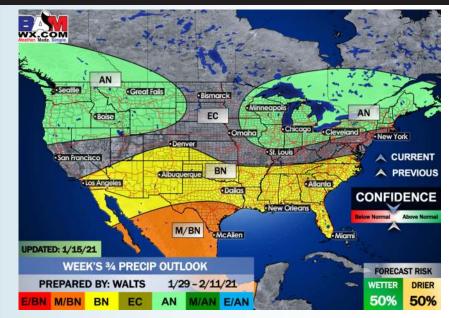

- Our latest favored week 2 guidance features the Houston area at above normal temps and below normal precipitation.
  - Our latest weeks <sup>3</sup>/<sub>4</sub> outlooks feature the Houston area with above normal temperatures and slightly below normal precipitation.

#### Weeks 3/4 Forecast