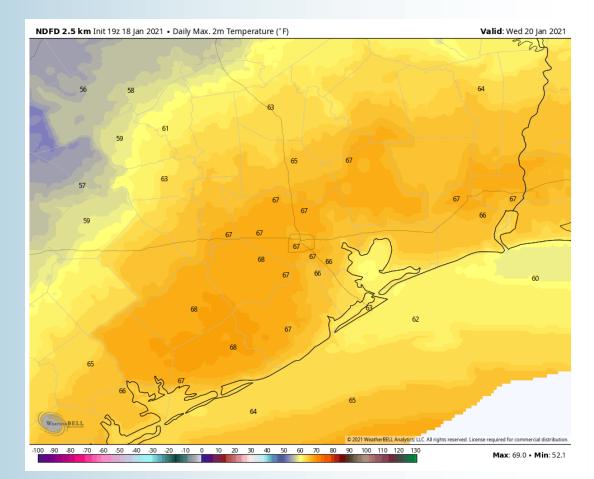

l shift E.
- High temperatures will be low 70s inland and mid 60s for the boarding station.
  - Fog is not anticipated for Tuesday

#### Sustained Winds (12 PM CT)



#### Simulated Radar Snapshot (6 AM CT)



#### **High Temperatures Tuesday**







#### **Short-Term Forecast Discussion**

Wednesday's rain currently not anticipated to effect the stations.

Winds will be out of the E/NE with Morgan's point and points south will be at 10-15 MPH while points north will be at 5-10 MPH. Around the 10AM – 12PM winds will shift SE and winds will increase to 10-15 MPH for all stations. 8-10PM winds will shift S.

High temperature will be in the mid 60s

No fog is anticipated today

### Sustained Winds (12 PM CT)



#### Simulated Radar Snapshot (6 PM CT)



#### **High Temperatures Wednesday**



## Monday, January 18, 2021

#### Week 1 Forecast

#### Long-Range Forecast Discussion

eather, Made, Simple

**Houston Pilots** 

Above normal temperatures in the wake of last weekend's low pressure system are anticipated for most of the week. Mostly dry conditions are anticipated this week with chances near the WED-THUR timeframe.

- Our latest favored week 2 guidance features the Houston area at above normal temps and below normal precipitation.
  - Our latest weeks <sup>3</sup>/<sub>4</sub> outlooks feature the Houston area with above normal temperatures and slightly below normal precipitation.







#### Week 2 Forecast





#### - X M/BN AN CURRENT PREVIOUS M/AN Dallas CONFIDENCE PDATED: 1/15/21 WEEK 3/4 GWHDD 1/29-2/11/2021 McAilen PREPARED BY: FORECAST RISK WEEK'S 3/4 TEMP OUTLO