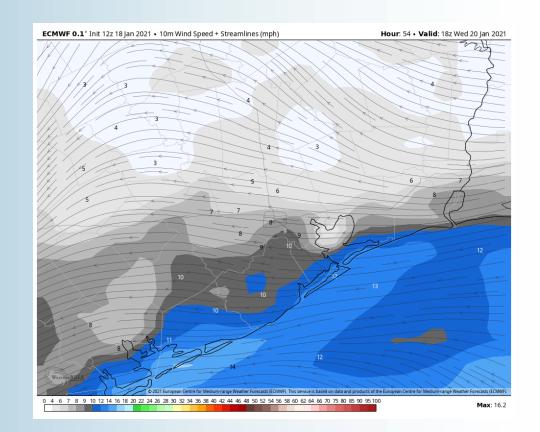

-8 MPH. Gust will be 10-20 MPH until ~5-7 PM. Around the 7-9 PM timeframe winds will shift E.
- High temperatures will be low 70s inland and mid 60s for the boarding station.
  - Fog is not anticipated for Tuesday

#### Sustained Winds (12 PM CT)



#### Simulated Radar Snapshot (6 AM CT)



#### **High Temperatures Tuesday**







#### **Short-Term Forecast Discussion**

Wednesday's rain currently not anticipated to effect the stations.

Winds will be out of the E/NE with Morgan's point and points south will be at 10-15 MPH while points north will be at 5-10 MPH. Around the 10AM – 12PM winds will shift SE and winds will increase to 10-15 MPH for all stations. 8-10PM winds will shift S.

High temperature will be in the mid 60s

No fog is anticipated today

### Sustained Winds (12 PM CT)



#### Simulated Radar Snapshot (6 PM CT)



#### **High Temperatures Wednesday**



## Monday, January 18, 2021

#### Week 1 Forecast

#### Long-Range Forecast Discussion

eather, Made, Simple

**Houston Pilots** 

Above normal temperatures in the wake of last weekend's low pressure system are anticipated for most of the week. Mostly dry conditions are anticipated this week with chances near the WED-THUR timeframe.

- Our latest favored week 2 guidance features the Houston area at above normal temps and below normal precipitation.
  - Our latest weeks <sup>3</sup>/<sub>4</sub> outlooks feature the Houston area with above normal temperatures and slightly below normal precipitation.







#### Week 2 Forecast





#### - X M/BN AN CURRENT PREVIOUS M/AN Dallas CONFIDENCE PDATED: 1/15/21 WEE