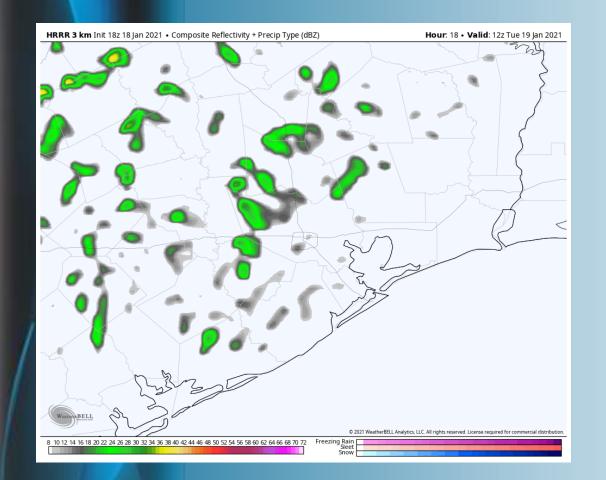

0s.
  - Fog is not expected for today.



#### Simulated Radar Snapshot (10 PM CT)



#### Low Temperatures Tonight





#### **Short-Term Forecast Discussion**

- Tuesday could have a few isolated light showers chances that carry over from MON effecting all stations. Rain chances end around the 11AM timeframe.
- Winds will be out of the SE at 10-15 MPH south of Morgan's point with winds 5-10 MPH to the north. ~10-11 AM winds will increase to 10-15 MPH for all stations. Around 5-7 PM winds will drop to 3-8 MPH. Gust will be 10-20 MPH until ~5-7 PM. Around the 7-9 PM timeframe winds will shift E.
- High temperatures will be low 70s inland and mid 60s for the boarding station.
  - Fog is not anticipated for Tuesday

#### Sustained Winds (12 PM CT)



#### Simulated Radar Snapshot (6 AM CT)



#### **High Temperatures Tuesday**







#### **Short-Term Forecast Discussion**

Wednesday's rain currently not anticipated to effect the stations.

Winds will be out of the E/NE with Morgan's point and points south will be at 10-15 MPH while points north will be at 5-10 MPH. Around the 10AM – 12PM winds will shift SE and winds will increase to 10-15 MPH for all stations. 8-10PM winds will shift S.

High temperature will be in the mid 60s

No fog is anticipated today

### Sustained Winds (12 PM CT)



#### Simulated Radar Snapshot (6 PM CT)



#### **High Temperatures Wednesday**



## Monday, January 18, 2021

#### Week 1 Forecast

#### Long-Range Forecast Discussion

eather, Made, Simple

**Houston Pilots** 

Above normal temperatures in the wake of last weekend's low pressure system