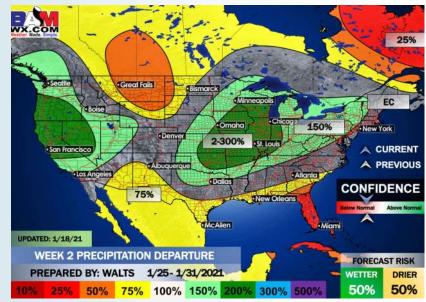

- Our latest favored week 2 guidance features the Houston area at above normal temps and below normal precipitation.
  - Our latest weeks <sup>3</sup>/<sub>4</sub> outlooks feature the Houston area with above normal temperatures and slightly below normal precipitation.

#### Week 2 Forecast