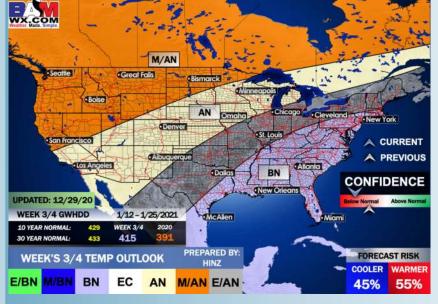

nday**







# Saturday, January 2, 2021

#### **Week 1 Forecast**

# Long-Range Forecast Discussion

- Above normal temperatures are expected Sunday through Wednesday. Temperatures begin to moderate with a frontal passage mid to late next week. An overall dry pattern is anticipated outside of a shot of moisture late WED into THU.
- Our latest favored week 2 guidance features the Houston area at about normal temps and about "normal" precipitation.

  Periodic shots of precipitation will be possible as these fronts pass the area.
  - Forecast features the Houston area at below normal temperatures and below normal precipitation. Long range guidance continues to favor more of a cooler pattern for the S US heading into the New Year.





#### **Week 2 Forecast**





#### Weeks 3/4 Forecast