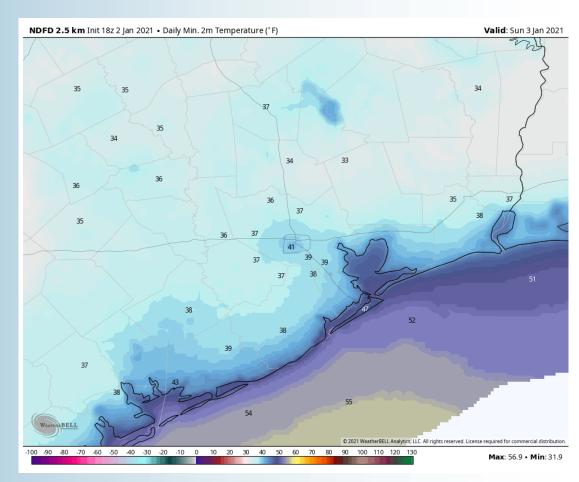

| 10.00                        | 10.00                        | 10.00 | 10.00                         |





# Saturday, January 2nd, 2021

#### **Short-Term Forecast Discussion**

- Today will continue to remain dry.
- NW winds continue to persist through much of the day sustained around 10 − 15 MPH with gust around 20 mph. Winds after 4 PM begin to weaken as High pressure moves over head. Winds around 10PM will shift out of the S/SW for northern stations and the boarding stations winds will shift around midnight to be out of the SW to 5 MPH or less.
  - Low temps for tonight will be upper 30s inland and upper 40s for the boarding station.
    - No fog potential for today.

#### **Simulated Radar Snapshot (8 PM CT)**



#### **Sustained Winds (9 PM CT)**



#### **Low Temps Tonight**







# Sunday, January 3rd, 2021

#### **Short-Term Forecast Discussion**

- > Yet another dry day expected for Sunday.
- ➤ Calm winds in the AM give way to winds sustained around 5 10 MPH. Winds generally remain out of the SW/S throughout the day. Gust around 15 MPH will be possible.
- ➤ High Temperatures on Sunday look to be in the low to mid 60's F over open waters.
- As the aforementioned high pressure moves east into the Gulf late Sat into Sunday, winds will be calm as more of SW flow off the Gulf which could allow for some minor fog potential. The data is still hinting at some fog potential into Sunday morning around 6-9 AM, but generally keep it to the north of the stations. Any fog development that could happen would be in the stations closest to Houston. Cant 100% rule out fog qu