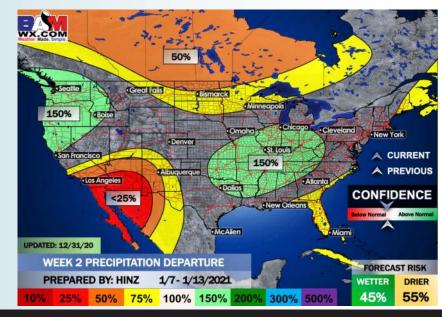

**



# **High Temps for Monday**







# Saturday, January 2, 2021

#### **Week 1 Forecast**

# Long-Range Forecast Discussion

- Above normal temperatures are expected Sunday through Wednesday. Temperatures begin to moderate with a frontal passage mid to late next week. An overall dry pattern is anticipated outside of a shot of moisture late WED into THU.
- Our latest favored week 2 guidance features the Houston area at about normal temps and about "normal" precipitation.

  Periodic shots of precipitation will be possible as these fronts pass the area.
  - Forecast features the Houston area at below normal temperatures and below normal precipitation. Long range guidance continues to favor more of a cooler pattern for the S US heading into the New Year.





#### **Week 2 Forecast**





#### Weeks 3/4 Forecast