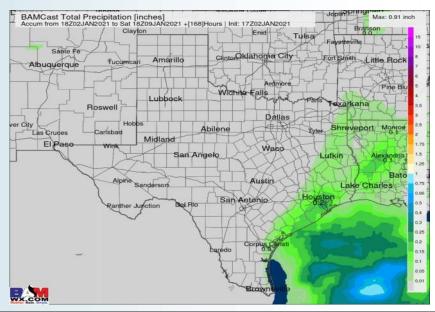

  Periodic shots of precipitation will be possible as these fronts pass the area.
  - Forecast features the Houston area at below normal temperatures and below normal precipitation. Long range guidance continues to favor more of a cooler pattern for the S US heading into the New Year.