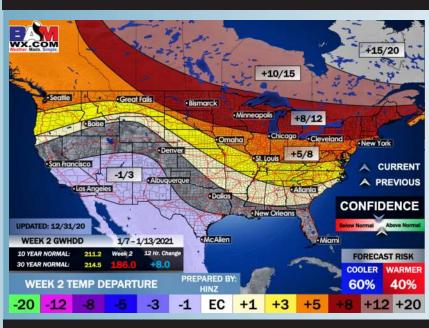

T)**



# **High Temps for Monday**







# Saturday, January 2, 2021

#### **Week 1 Forecast**

# Long-Range Forecast Discussion

- Above normal temperatures are expected Sunday through Wednesday. Temperatures begin to moderate with a frontal passage mid to late next week. An overall dry pattern is anticipated outside of a shot of moisture late WED into THU.
- Our latest favored week 2 guidance features the Houston area at about normal temps and about "normal" precipitation.

  Periodic shots of precipitation will be possible as these fronts pass the area.
  - Forecast features the Houston area at below normal temperatures and below normal precipitation. Long range guidance continues to favor more of a cooler pattern for the S US heading into the New Year.





#### **Week 2 Forecast**





#### Weeks 3/4 Forecast