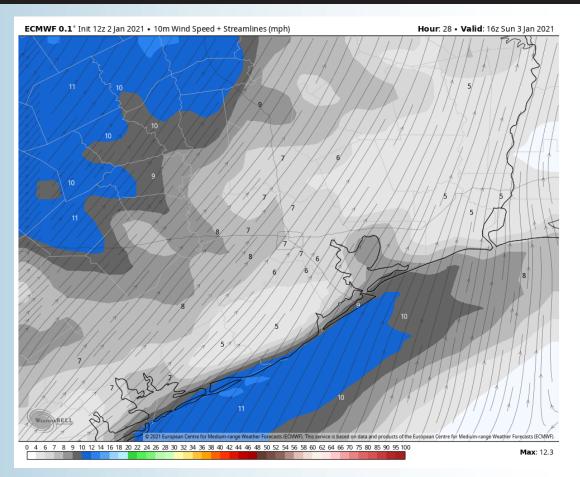

day expected for Sunday.
- ➤ Calm winds in the AM give way to winds sustained around 5 10 MPH. Winds generally remain out of the SW/S throughout the day. Gust around 15 MPH will be possible.
- ➤ High Temperatures on Sunday look to be in the low to mid 60's F over open waters.
- As the aforementioned high pressure moves east into the Gulf late Sat into Sunday, winds will be calm as more of SW flow off the Gulf which could allow for some minor fog potential. The data is still hinting at some fog potential into Sunday morning around 6-9 AM, but generally keep it to the north of the stations. Any fog development that could happen would be in the stations closest to Houston. Cant 100% rule out fog quite yet, but at this distance, it is not currently favored.

## **Sustained Winds (10 AM CT)**



#### **Simulated Radar Snapshot (2 PM CT)**



#### **High Temperatures Sunday**







#### **Short-Term Forecast Discussion**

- Monday is also likely to be a dry day.
- Winds will be out of the SW/ W sustained at 5-10 MPH with 15 MPH gusts. Around 5-8 PM a high pressure system will pass over head bringing calm winds. After the passage N/ NE winds will be established.
- High temperatures for Monday will be in the upper 60's inland and low 60's for the boarding station.
- As the high pressure system moves through the area the calmer winds presented allow for some fog potential. We have some potential in the morning timeframe around 4-10AM and potential in the late evening and overnight hours. We will update you further as this develops.

### **Simulated Radar Snapshot (12 PM CT)**



#