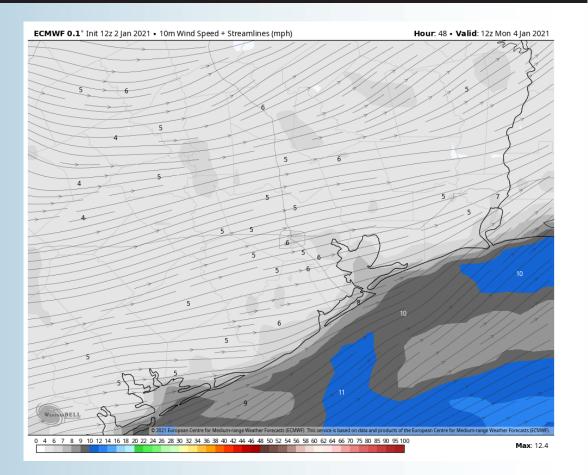

mperatures Sunday**







#### **Short-Term Forecast Discussion**

- Monday is also likely to be a dry day.
- Winds will be out of the SW/ W sustained at 5-10 MPH with 15 MPH gusts. Around 5-8 PM a high pressure system will pass over head bringing calm winds. After the passage N/ NE winds will be established.
- High temperatures for Monday will be in the upper 60's inland and low 60's for the boarding station.
- As the high pressure system moves through the area the calmer winds presented allow for some fog potential. We have some potential in the morning timeframe around 4-10AM and potential in the late evening and overnight hours. We will update you further as this develops.

### **Simulated Radar Snapshot (12 PM CT)**



# Monday, January 4th, 2021

#### **Sustained Winds (6 AM CT)**



# **High Temps for Monday**







# Saturday, January 2, 2021

#### **Week 1 Forecast**

# Long-Range Forecast Discussion

- Above normal temperatures are expected Sunday through Wednesday. Temperatures begin to moderate with a frontal passage mid to late next week. An overall dry pattern is anticipated outside of a shot of moisture late WED into THU.
- Our latest favored week 2 guidance features the Houston area at about normal temps and about "normal" precipitation.

  Periodic shots of precipitation will be possible as these fronts pass the area.
  - Forecast features the Houston area at below normal temperatures and below normal precipitation. Long range guidance continues to favor more of a cooler pattern for the S US heading into the New Year.





#### **Week 2 Forecast**





##