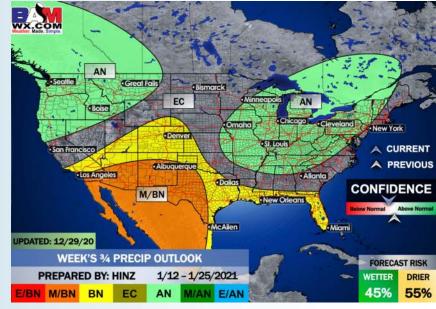

ay**







# Saturday, January 2, 2021

#### **Week 1 Forecast**

# Long-Range Forecast Discussion

- Above normal temperatures are expected Sunday through Wednesday. Temperatures begin to moderate with a frontal passage mid to late next week. An overall dry pattern is anticipated outside of a shot of moisture late WED into THU.
- Our latest favored week 2 guidance features the Houston area at about normal temps and about "normal" precipitation.

  Periodic shots of precipitation will be possible as these fronts pass the area.
  - Forecast features the Houston area at below normal temperatures and below normal precipitation. Long range guidance continues to favor more of a cooler pattern for the S US heading into the New Year.





#### **Week 2 Forecast**





#### Weeks 3/4 Forecast