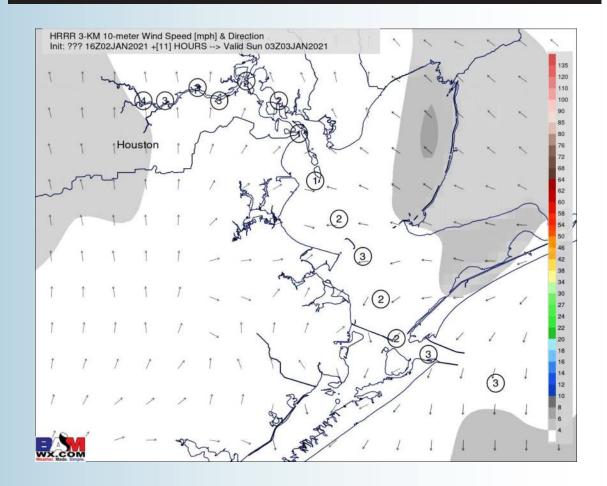

| 10.00                        | 10.00                        | 10.00                        | 10.00 | 10.00                         |





# Saturday, January 2nd, 2021

#### **Short-Term Forecast Discussion**

- Today will continue to remain dry.
- NW winds continue to persist through much of the day sustained around 10 − 15 MPH with gust around 20 mph. Winds after 4 PM begin to weaken as High pressure moves over head. Winds around 10PM will shift out of the S/SW for northern stations and the boarding stations winds will shift around midnight to be out of the SW to 5 MPH or less.
  - Low temps for tonight will be upper 30s inland and upper 40s for the boarding station.
    - No fog potential for today.

#### **Simulated Radar Snapshot (8 PM CT)**



#### **Sustained Winds (9 PM CT)**



#### **Low Temps Tonight**







# Sunday, January 3rd, 2021

#### **Short-Term Forecast Discussion**

- > Yet another dry day expected for Sunday.
- ➤ Calm winds in the AM give way to winds sustained around 5 10 MPH. Winds generally remain out of the SW/S throughout the day. Gust around 15 MPH will be possible.
- ➤ High Temperatures on Sunday look to be in the low to mid 60's F over open waters.
- As the aforementioned high pressure moves east into the Gulf late Sat into Sunday, winds will be calm as more of SW flow off the Gulf which could allow for some minor fog potential. The data is still hinting at some fog potential into Sunday morning around 6-9 AM, but generally keep it to the north of the stations. Any fog development that could happen would be in the stations closest to Hous