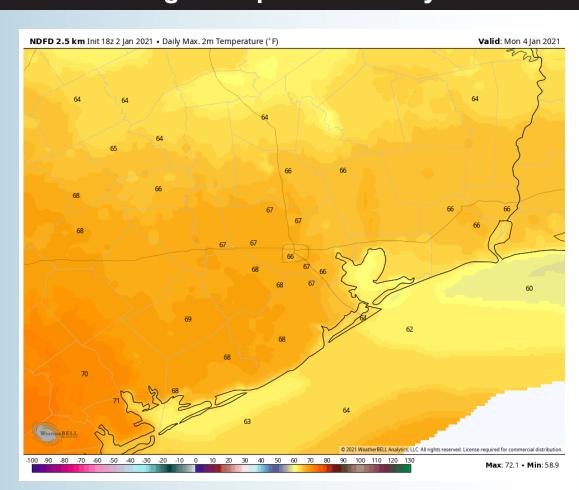

# **High Temps for Monday**

#### **Short-Term Forecast Discussion**

- Monday is also likely to be a dry day.
- Winds will be out of the SW/ W sustained at 5-10 MPH with 15 MPH gusts. Around 5-8 PM a high pressure system will pass over head bringing calm winds. After the passage N/ NE winds will be established.
- High temperatures for Monday will be in the upper 60's inland and low 60's for the boarding station.
- As the high pressure system moves through the area the calmer winds presented allow for some fog potential. We have some potential in the morning timeframe around 4-10AM and potential in the late evening and overnight hours. We will update you further as this develops.