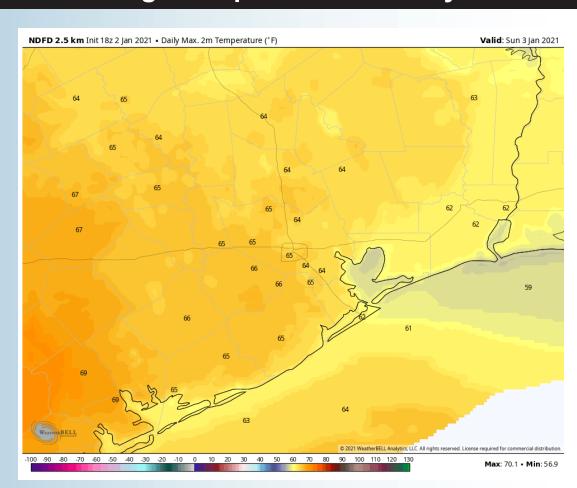

5 10 MPH. Winds generally remain out of the SW/S throughout the day. Gust around 15 MPH will be possible.
- ➤ High Temperatures on Sunday look to be in the low to mid 60's F over open waters.
- As the aforementioned high pressure moves east into the Gulf late Sat into Sunday, winds will be calm as more of SW flow off the Gulf which could allow for some minor fog potential. The data is still hinting at some fog potential into Sunday morning around 6-9 AM, but generally keep it to the north of the stations. Any fog development that could happen would be in the stations closest to Houston. Cant 100% rule out fog quite yet, but at this distance, it is not currently favored.

## **Sustained Winds (10 AM CT)**



#### **Simulated Radar Snapshot (2 PM CT)**



#### **High Temperatures Sunday**







#### **Short-Term Forecast Discussion**

- Monday is also likely to be a dry day.
- Winds will be out of the SW/ W sustained at 5-10 MPH with 15 MPH gusts. Around 5-8 PM a high pressure system will pass over head bringing calm winds. After the passage N/ NE winds will be established.
- High temperatures for Monday will be in the upper 60's inland and low 60's for the boarding station.
- As the high pressure system moves through the area the calmer winds presented allow for some fog potential. We have some potential in the morning timeframe around 4-10AM and potential in the late evening and overnight hours. We will update you further as this develops.

### **Simulated Radar Snapshot (12 PM CT)**



# Monday, January 4th, 2021

#### **Sustained Winds (6 AM CT)**



# **High Temps for