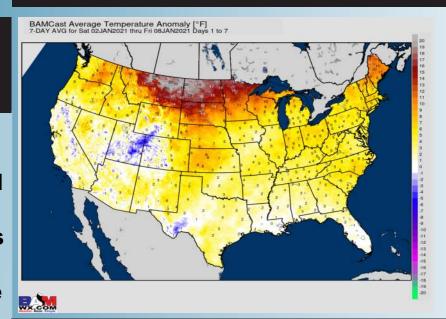

# Long-Range Forecast Discussion

- Above normal temperatures are expected Sunday through Wednesday. Temperatures begin to moderate with a frontal passage mid to late next week. An overall dry pattern is anticipated outside of a shot of moisture late WED into THU.
- Our latest favored week 2 guidance features the Houston area at about normal temps and about "normal" precipitation.