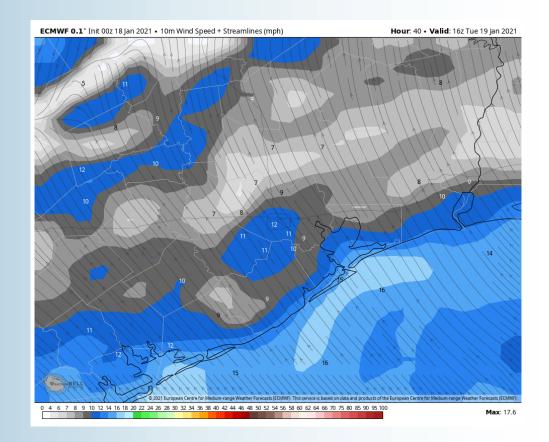

#### Sustained Winds (12 PM CT)

#### **Short-Term Forecast Discussion**

- Tuesday could have a few isolated light showers chances that carry over from MON effecting all stations. Precip chances end around the 9AM timeframe.
- Winds will be out of the SE at 10-15 MPH south of Morgan's point with winds 5-10 MPH to the north. ~10-11 AM winds will increase to 10-15 MPH for all stations. Around 5-7 PM winds will drop to 3-8 MPH. Gust will be 15-20 MPH until ~5-7 PM. Around the 10-11 PM timeframe winds will shift E.
- High temperatures will be low 70s inland and mid 60s for the boarding station.
  - Fog is not anticipated for Tuesday