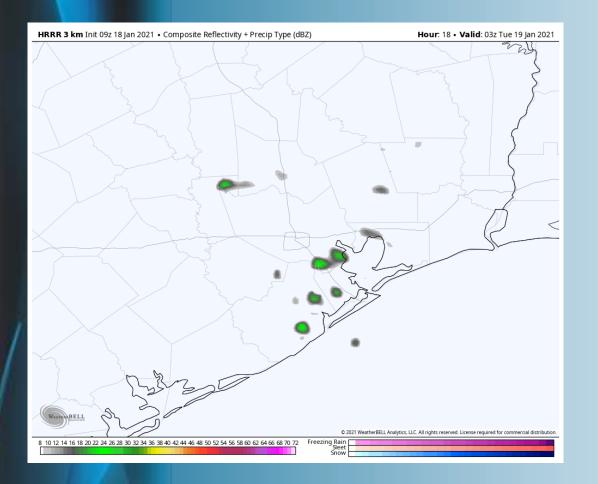

#### Simulated Radar Snapshot (10 PM CT)

01-18-

**Short-Term Forecast Discussion** 

Today has a isolated light shower for all stations around 9PM-12AM Tues

Sustained winds are at 5-10 MPH from the SE for all stations. Around 11 AM -12 PM we will see wind increases to 10-15 MPH for all stations. 5-6 PM winds north of Morgan's Point will drop to 5-10 MPH. Wind gusts will be 10-20 MPH for the day.