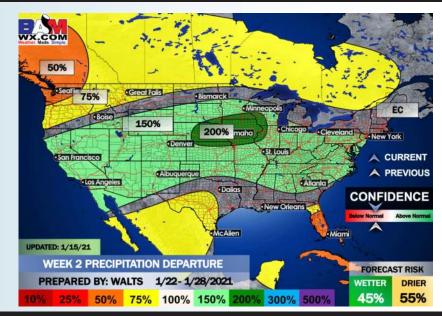

- Our latest favored week 2 guidance features the Houston area at above normal temps and about normal precipitation.
  - Our latest weeks <sup>3</sup>/<sub>4</sub> outlooks feature the Houston area with above normal temperatures and slightly below normal precipitation.

#### Week 2 Forecast