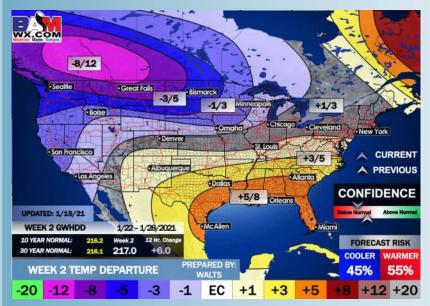

- Our latest favored week 2 guidance features the Houston area at above normal temps and about normal precipitation.
  - Our latest weeks <sup>3</sup>/<sub>4</sub> outlooks feature the Houston area with above normal temperatures and slightly below normal precipitation.

#### Week 2 Forecast