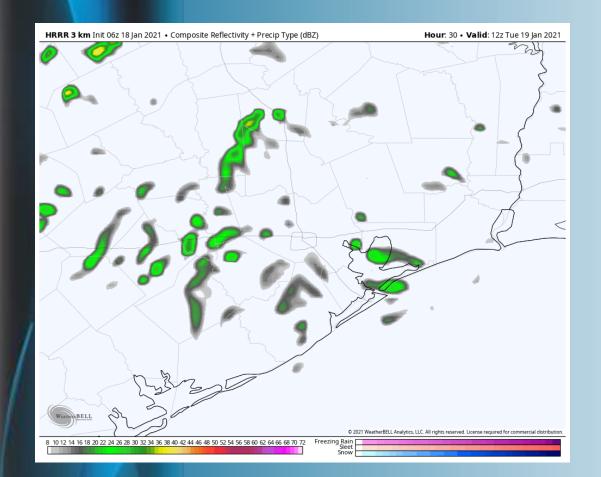

### Sustained Winds (11 AM CT)



#### Simulated Radar Snapshot (10 PM CT)



#### **High Temperatures Today**







#### **Short-Term Forecast Discussion**

- Tuesday could have a few isolated light showers chances that carry over from MON effecting all stations. Precip chances end around the 9AM timeframe.
- Winds will be out of the SE at 10-15 MPH south of Morgan's point with winds 5-10 MPH to the north. ~10-11 AM winds will increase to 10-15 MPH for all stations. Around 5-7 PM winds will drop to 3-8 MPH. Gust will be 15-20 MPH until ~5-7 PM. Around the 10-11 PM timeframe winds will shift E.
- High temperatures will be low 70s inland and mid 60s for the boarding station.
  - Fog is not anticipated for Tuesday

#### Sustained Winds (12 PM CT)



#### Simulated Radar Snapshot (6 AM CT)



#### **High Temperatures Tuesday**







#### **Short-Term Forecast Discussion**

Wednesday's rain currently not anticipated to effect the stations.

Winds will be out of the E/NE with Morgan's point and points south will be at 10-15 MPH while points north will be at 5-10 MPH. Around the 10AM – 12PM winds will shift SE and winds will increase to 10-15 MPH for all stations. 8-10PM winds will shift S.

High temperature will be in the mid 60s

No fog is anticipated today

### Sustained Winds (12 PM CT)



#### Simulated Radar Snapshot (12 PM CT)



#### **High Temperatures Wednesday**



# Monday, January 18, 2021



# Week

#### Long-Range Forecast Discussion

ather, Made, Simpl

**Houston Pilots** 

Above normal temperatures in the wake of last weekend's low pressure system are anticipat