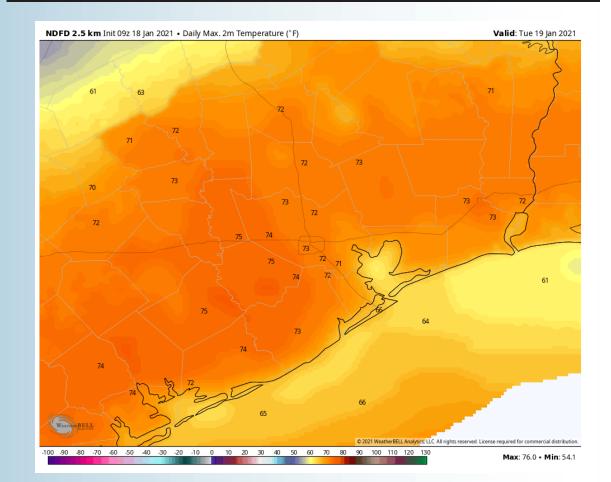

Simulated Radar Snapshot (10 PM CT)



#### **High Temperatures Today**







#### **Short-Term Forecast Discussion**

- Tuesday could have a few isolated light showers chances that carry over from MON effecting all stations. Precip chances end around the 9AM timeframe.
- Winds will be out of the SE at 10-15 MPH south of Morgan's point with winds 5-10 MPH to the north. ~10-11 AM winds will increase to 10-15 MPH for all stations. Around 5-7 PM winds will drop to 3-8 MPH. Gust will be 15-20 MPH until ~5-7 PM. Around the 10-11 PM timeframe winds will shift E.
- High temperatures will be low 70s inland and mid 60s for the boarding station.
  - Fog is not anticipated for Tuesday

#### Sustained Winds (12 PM CT)



#### Simulated Radar Snapshot (6 AM CT)



#### **High Temperatures Tuesday**







#### **Short-Term Forecast Discussion**

Wednesday's rain currently not anticipated to effect the stations.

Winds will be out of the E/NE with Morgan's point and points south will be at 10-15 MPH while points north will be at 5-10 MPH. Around the 10AM – 12PM winds will shift SE and winds will increase to 10-15 MPH for all stations. 8-10PM winds will shift S.

High temperature will be in the mid 60s

No fog is anticipated today

### Sustained Winds (12 PM CT)



#### Simulated Radar Snapshot (12 PM CT)



#### **High Temperatures Wednesday**



# Monday, January 18, 2021



# Week

#### Long-Range Forecast Discussion

ather, Made, Simpl

**Houston Pilots** 

Above normal temperatures in the wake of last weekend's low pressure system are anticipated for most of the week. Mostly dry co