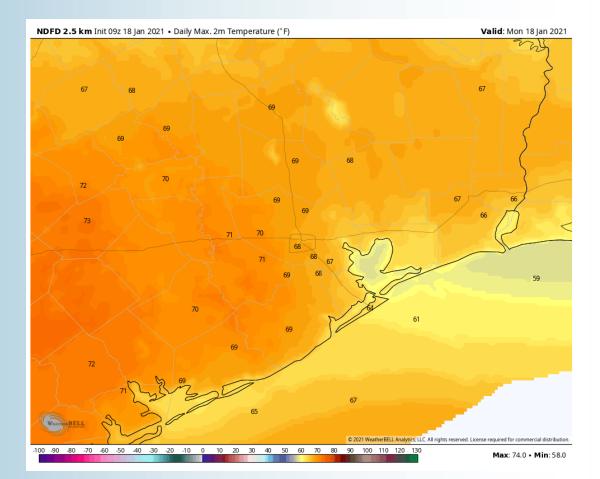

#### **High Temperatures Today**

Temperatures for today will be in the mid 60s.

Fog is not expected for today.