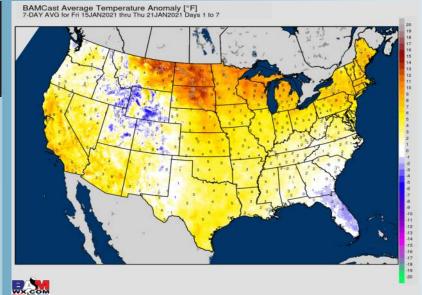

#### Long-Range Forecast Discussion

ather, Made, Simpl

**Houston Pilots** 

Above normal temperatures in the wake of last weekend's low pressure system are anticipated for most of the week. Mostly dry conditions are anticipated this week with chances near the WED-THUR timeframe.