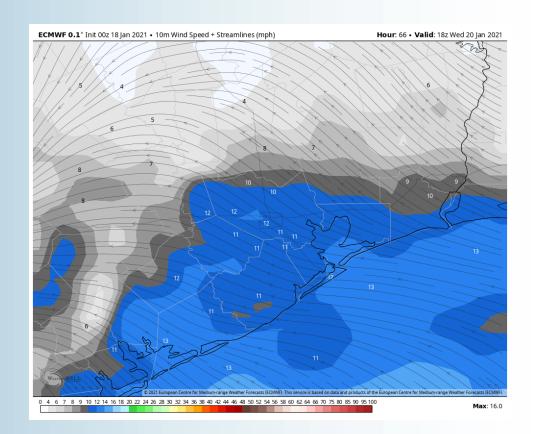

MPH. Gust will be 15-20 MPH until ~5-7 PM. Around the 10-11 PM timeframe winds will shift E.
- High temperatures will be low 70s inland and mid 60s for the boarding station.
  - Fog is not anticipated for Tuesday

#### Sustained Winds (12 PM CT)



#### Simulated Radar Snapshot (6 AM CT)



#### **High Temperatures Tuesday**







#### **Short-Term Forecast Discussion**

Wednesday's rain currently not anticipated to effect the stations.

Winds will be out of the E/NE with Morgan's point and points south will be at 10-15 MPH while points north will be at 5-10 MPH. Around the 10AM – 12PM winds will shift SE and winds will increase to 10-15 MPH for all stations. 8-10PM winds will shift S.

High temperature will be in the mid 60s

No fog is anticipated today

### Sustained Winds (12 PM CT)



#### Simulated Radar Snapshot (12 PM CT)



#### **High Temperatures Wednesday**



# Monday, January 18, 2021



# Week

#### Long-Range Forecast Discussion

ather, Made, Simpl

**Houston Pilots** 

Above normal temperatures in the wake of last weekend's low pressure system are anticipated for most of the week. Mostly dry conditions are anticipated this week with chances near the WED-THUR timeframe.

- Our latest favored week 2 guidance features the Houston area at above normal temps and about normal precipitation.
  - Our latest weeks <sup>3</sup>/<sub>4</sub> outlooks feature the Houston area with above normal temperatures and slightly below normal precipitation.





#### Week 2 Forecast





#### - X M/BN AN CURRENT REVIOUS M/AN Dallas CONFIDENCE PDATED: 1/15/21 WEEK 3/4 GWHDD 1/29-