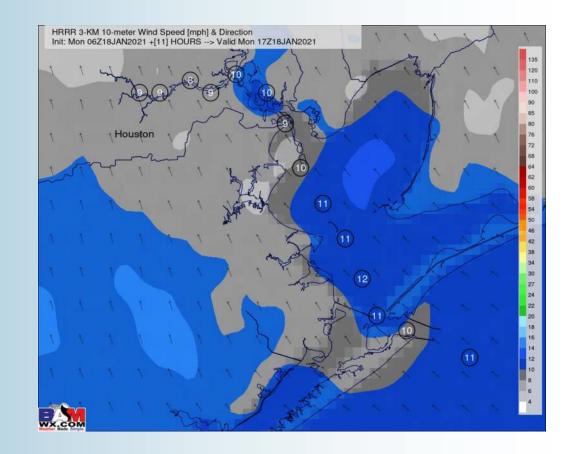

#### Sustained Winds (11 AM CT)

01-18-

**Short-Term Forecast Discussion** 

Today has a isolated light shower for all stations around 9PM-12AM Tues

Sustained winds are at 5-10 MPH from the SE for all stations. Around 11 AM -12 PM we will see wind increases to 10-15 MPH for all stations. 5-6 PM winds north of Morgan's Point will drop to 5-10 MPH. Wind gusts will be 10-20 MPH for the day.