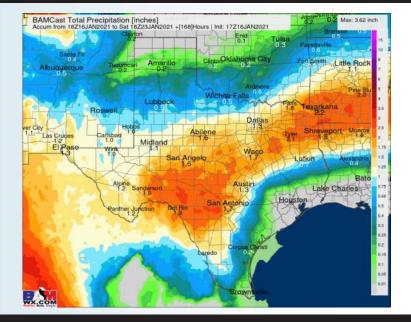

#### Long-Range Forecast Discussion

ather, Made, Simpl

**Houston Pilots** 

Above normal temperatures in the wake of last weekend's low pressure system are anticipated for most of the week. Mostly dry conditions are anticipated this week with chances near the WED-THUR timeframe.