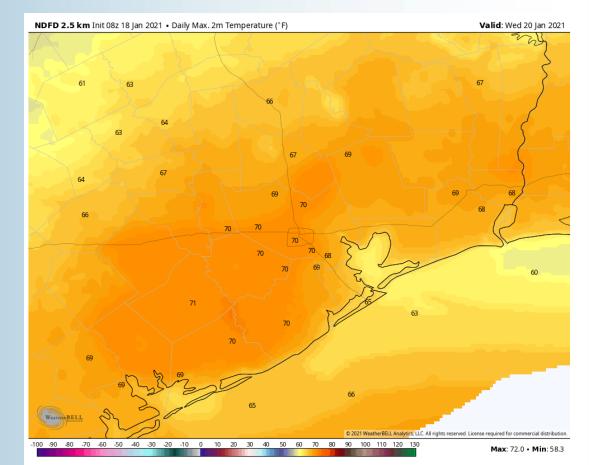

shift E.
- High temperatures will be low 70s inland and mid 60s for the boarding station.
  - Fog is not anticipated for Tuesday

#### Sustained Winds (12 PM CT)



#### Simulated Radar Snapshot (6 AM CT)



#### **High Temperatures Tuesday**







#### **Short-Term Forecast Discussion**

Wednesday's rain currently not anticipated to effect the stations.

Winds will be out of the E/NE with Morgan's point and points south will be at 10-15 MPH while points north will be at 5-10 MPH. Around the 10AM – 12PM winds will shift SE and winds will increase to 10-15 MPH for all stations. 8-10PM winds will shift S.

High temperature will be in the mid 60s

No fog is anticipated today

### Sustained Winds (12 PM CT)



#### Simulated Radar Snapshot (12 PM CT)



#### **High Temperatures Wednesday**



# Monday, January 18, 2021



# Week

#### Long-Range Forecast Discussion

ather, Made, Simpl

**Houston Pilots** 

Above normal temperatures in the wake of last weekend's low pressure system are anticipated for most of the week. Mostly dry conditions are anticipated this week with chances near the WED-THUR timeframe.

- Our latest favored week 2 guidance features the Houston area at above normal temps and about normal precipitation.
  - Our latest weeks <sup>3</sup>/<sub>4</sub> outlooks feature the Houston area with above normal temperatures and slightly below normal precipitation.





#### Week 2 Forecast





#### - X M/BN AN CURRENT REVIOUS M/AN Dallas CONFIDENCE PDATED: 1/15/21 WEEK 3/4 GWHDD 1/29-2/11/2021 McAllen PREPARED BY: FORECAST RISK WEEK'S 3/4 TEMP OUTLOOK COOLER WARM E/B