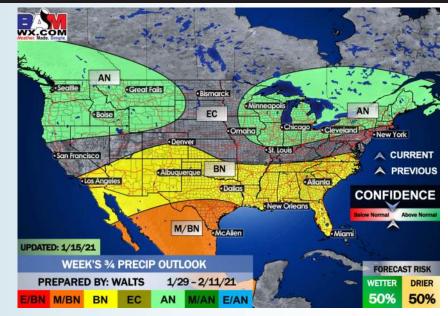

- Our latest favored week 2 guidance features the Houston area at above normal temps and about normal precipitation.
  - Our latest weeks <sup>3</sup>/<sub>4</sub> outlooks feature the Houston area with above normal temperatures and slightly below normal precipitation.

#### Weeks 3/4 Forecast